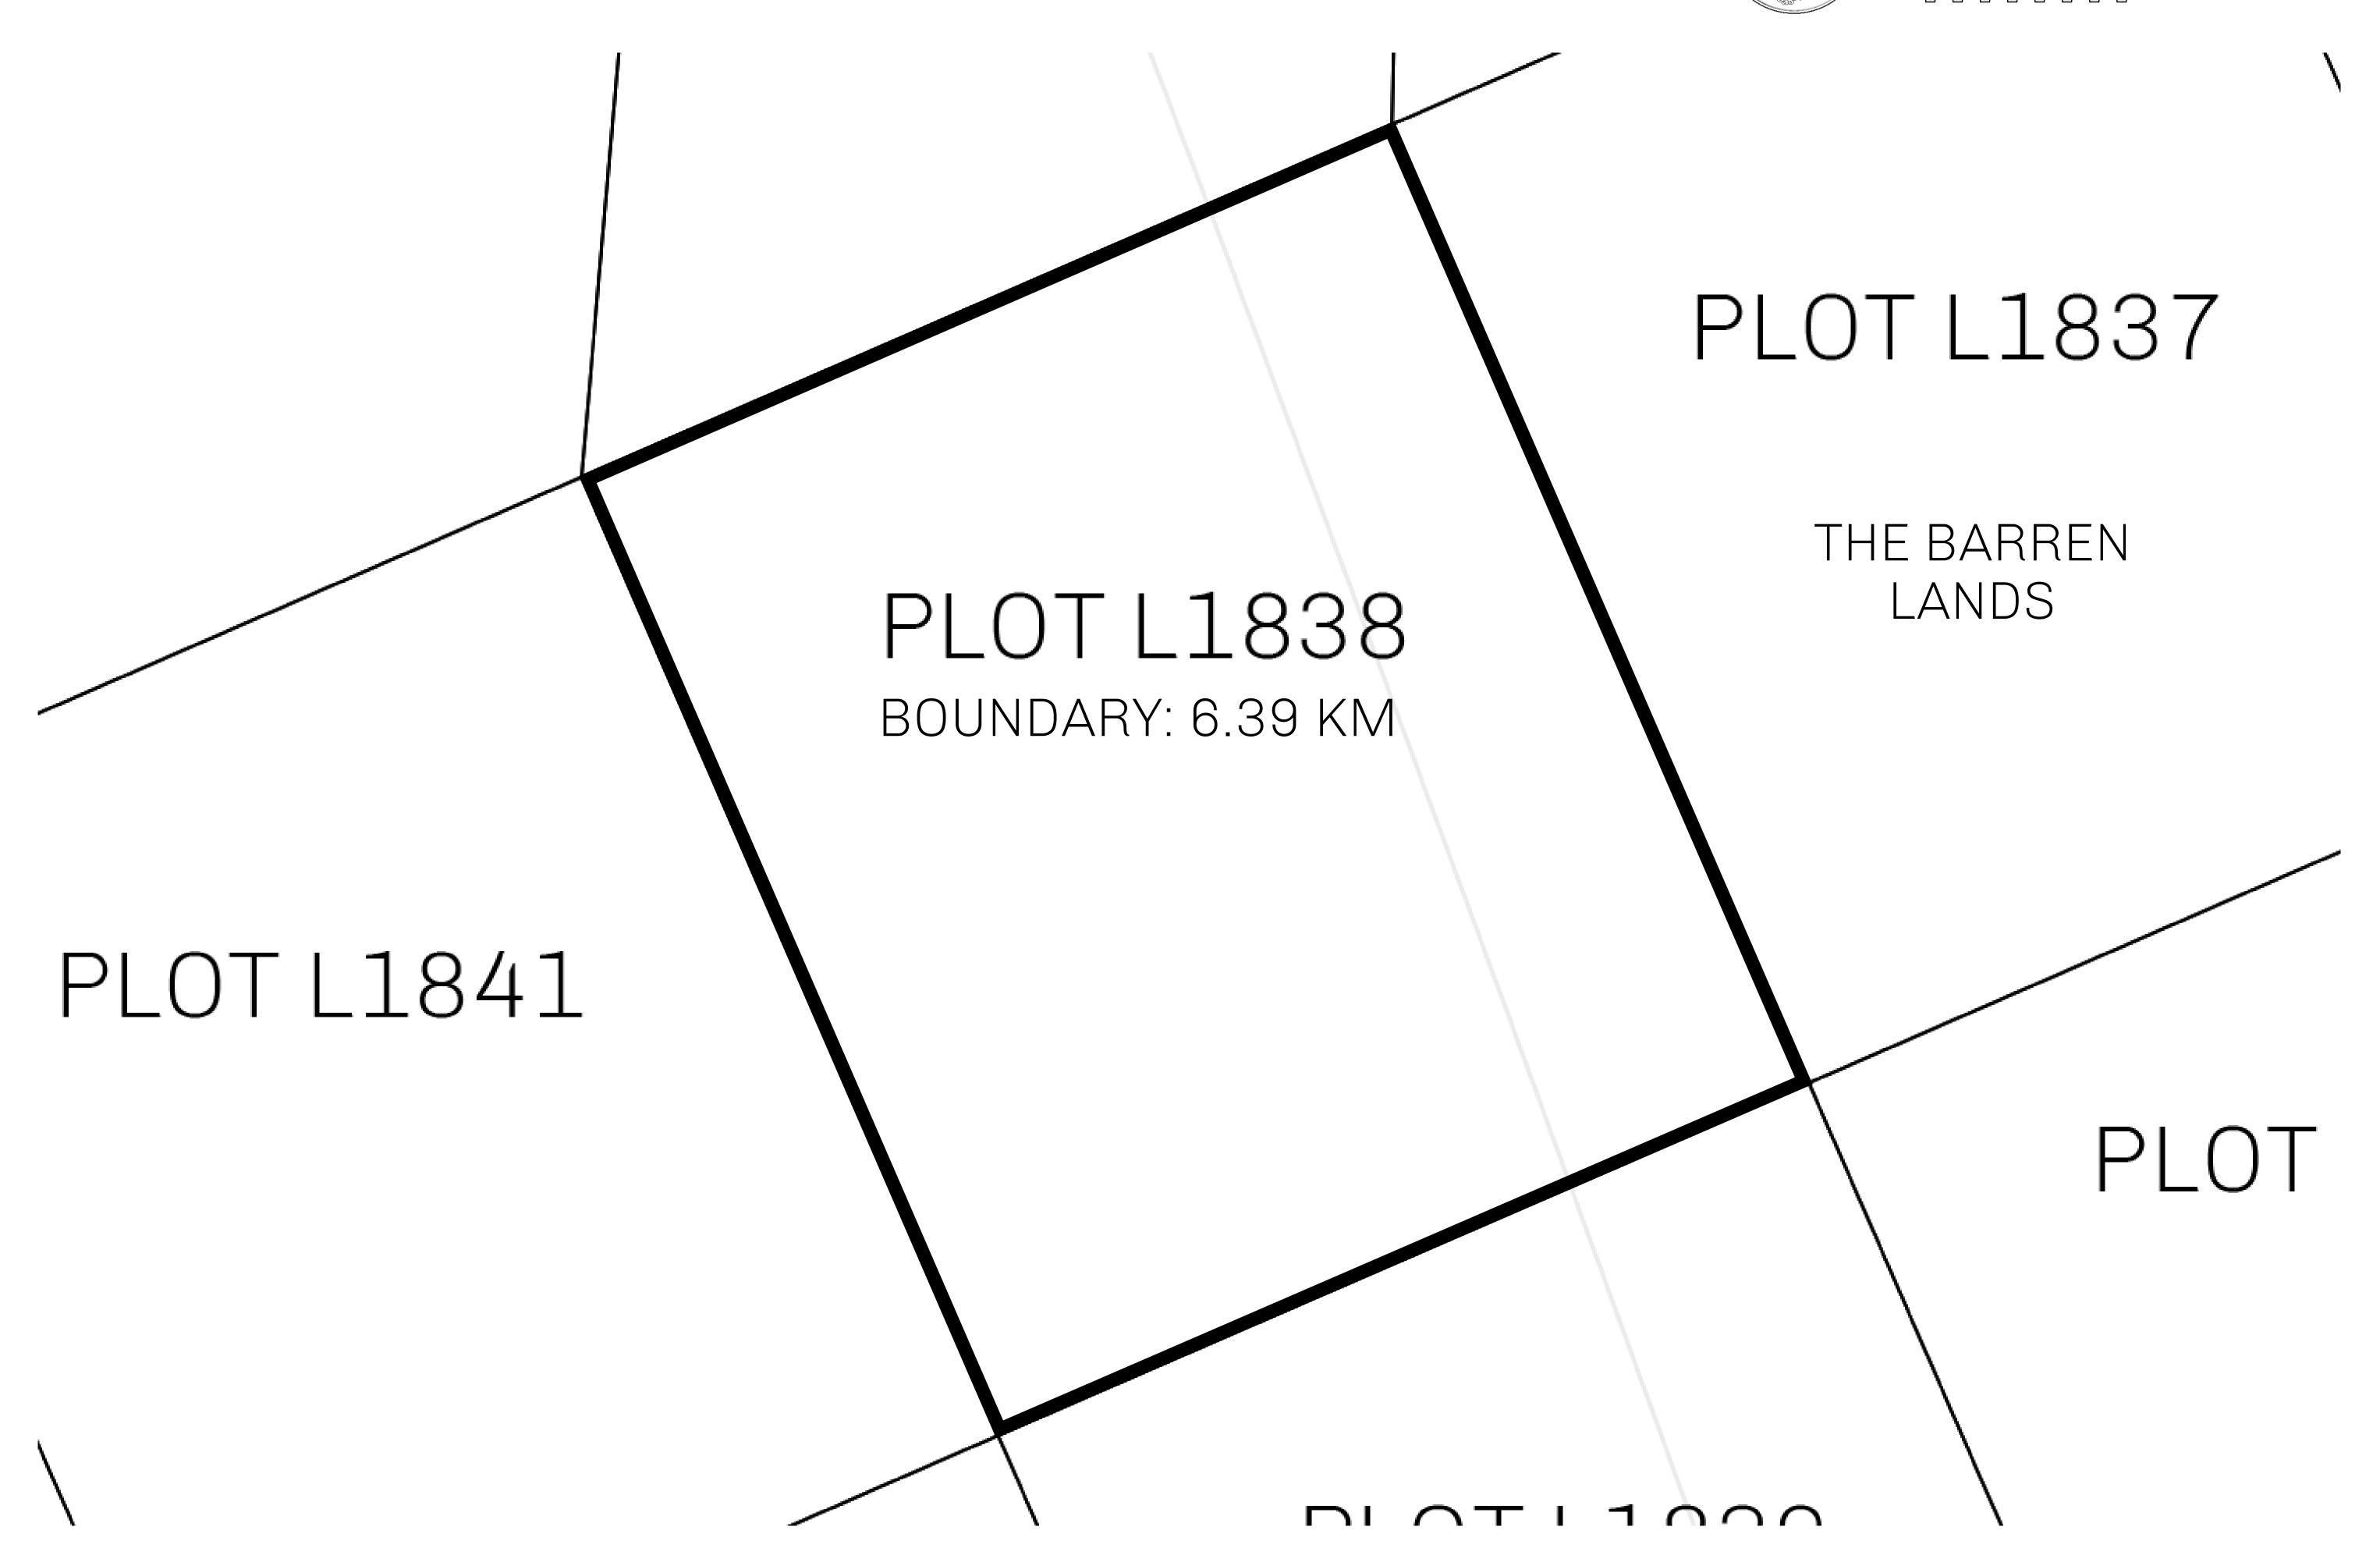

## GEOGRAPHY

COASTLINE 462.64 KM (287.47 MILES)

OCEAN, ROYAUME DE SATOSHI, X BY SL & TERRITORIO LTT ST BORDERS

HIGHEST POINT MOUNT ARES +8120 M

LOWEST POINT NFT PORT 0 M

PLOTS 2284 SCALE 1:50000

## H.M. LNFT Land Registry

L1838-221121

TITLE NUMBER

ADMINISTRATIVE AREA

THE GREAT EMPIRE

ISSUED 22 November 2021

SCALE 1/50000

OWNER ENTITLEMENT