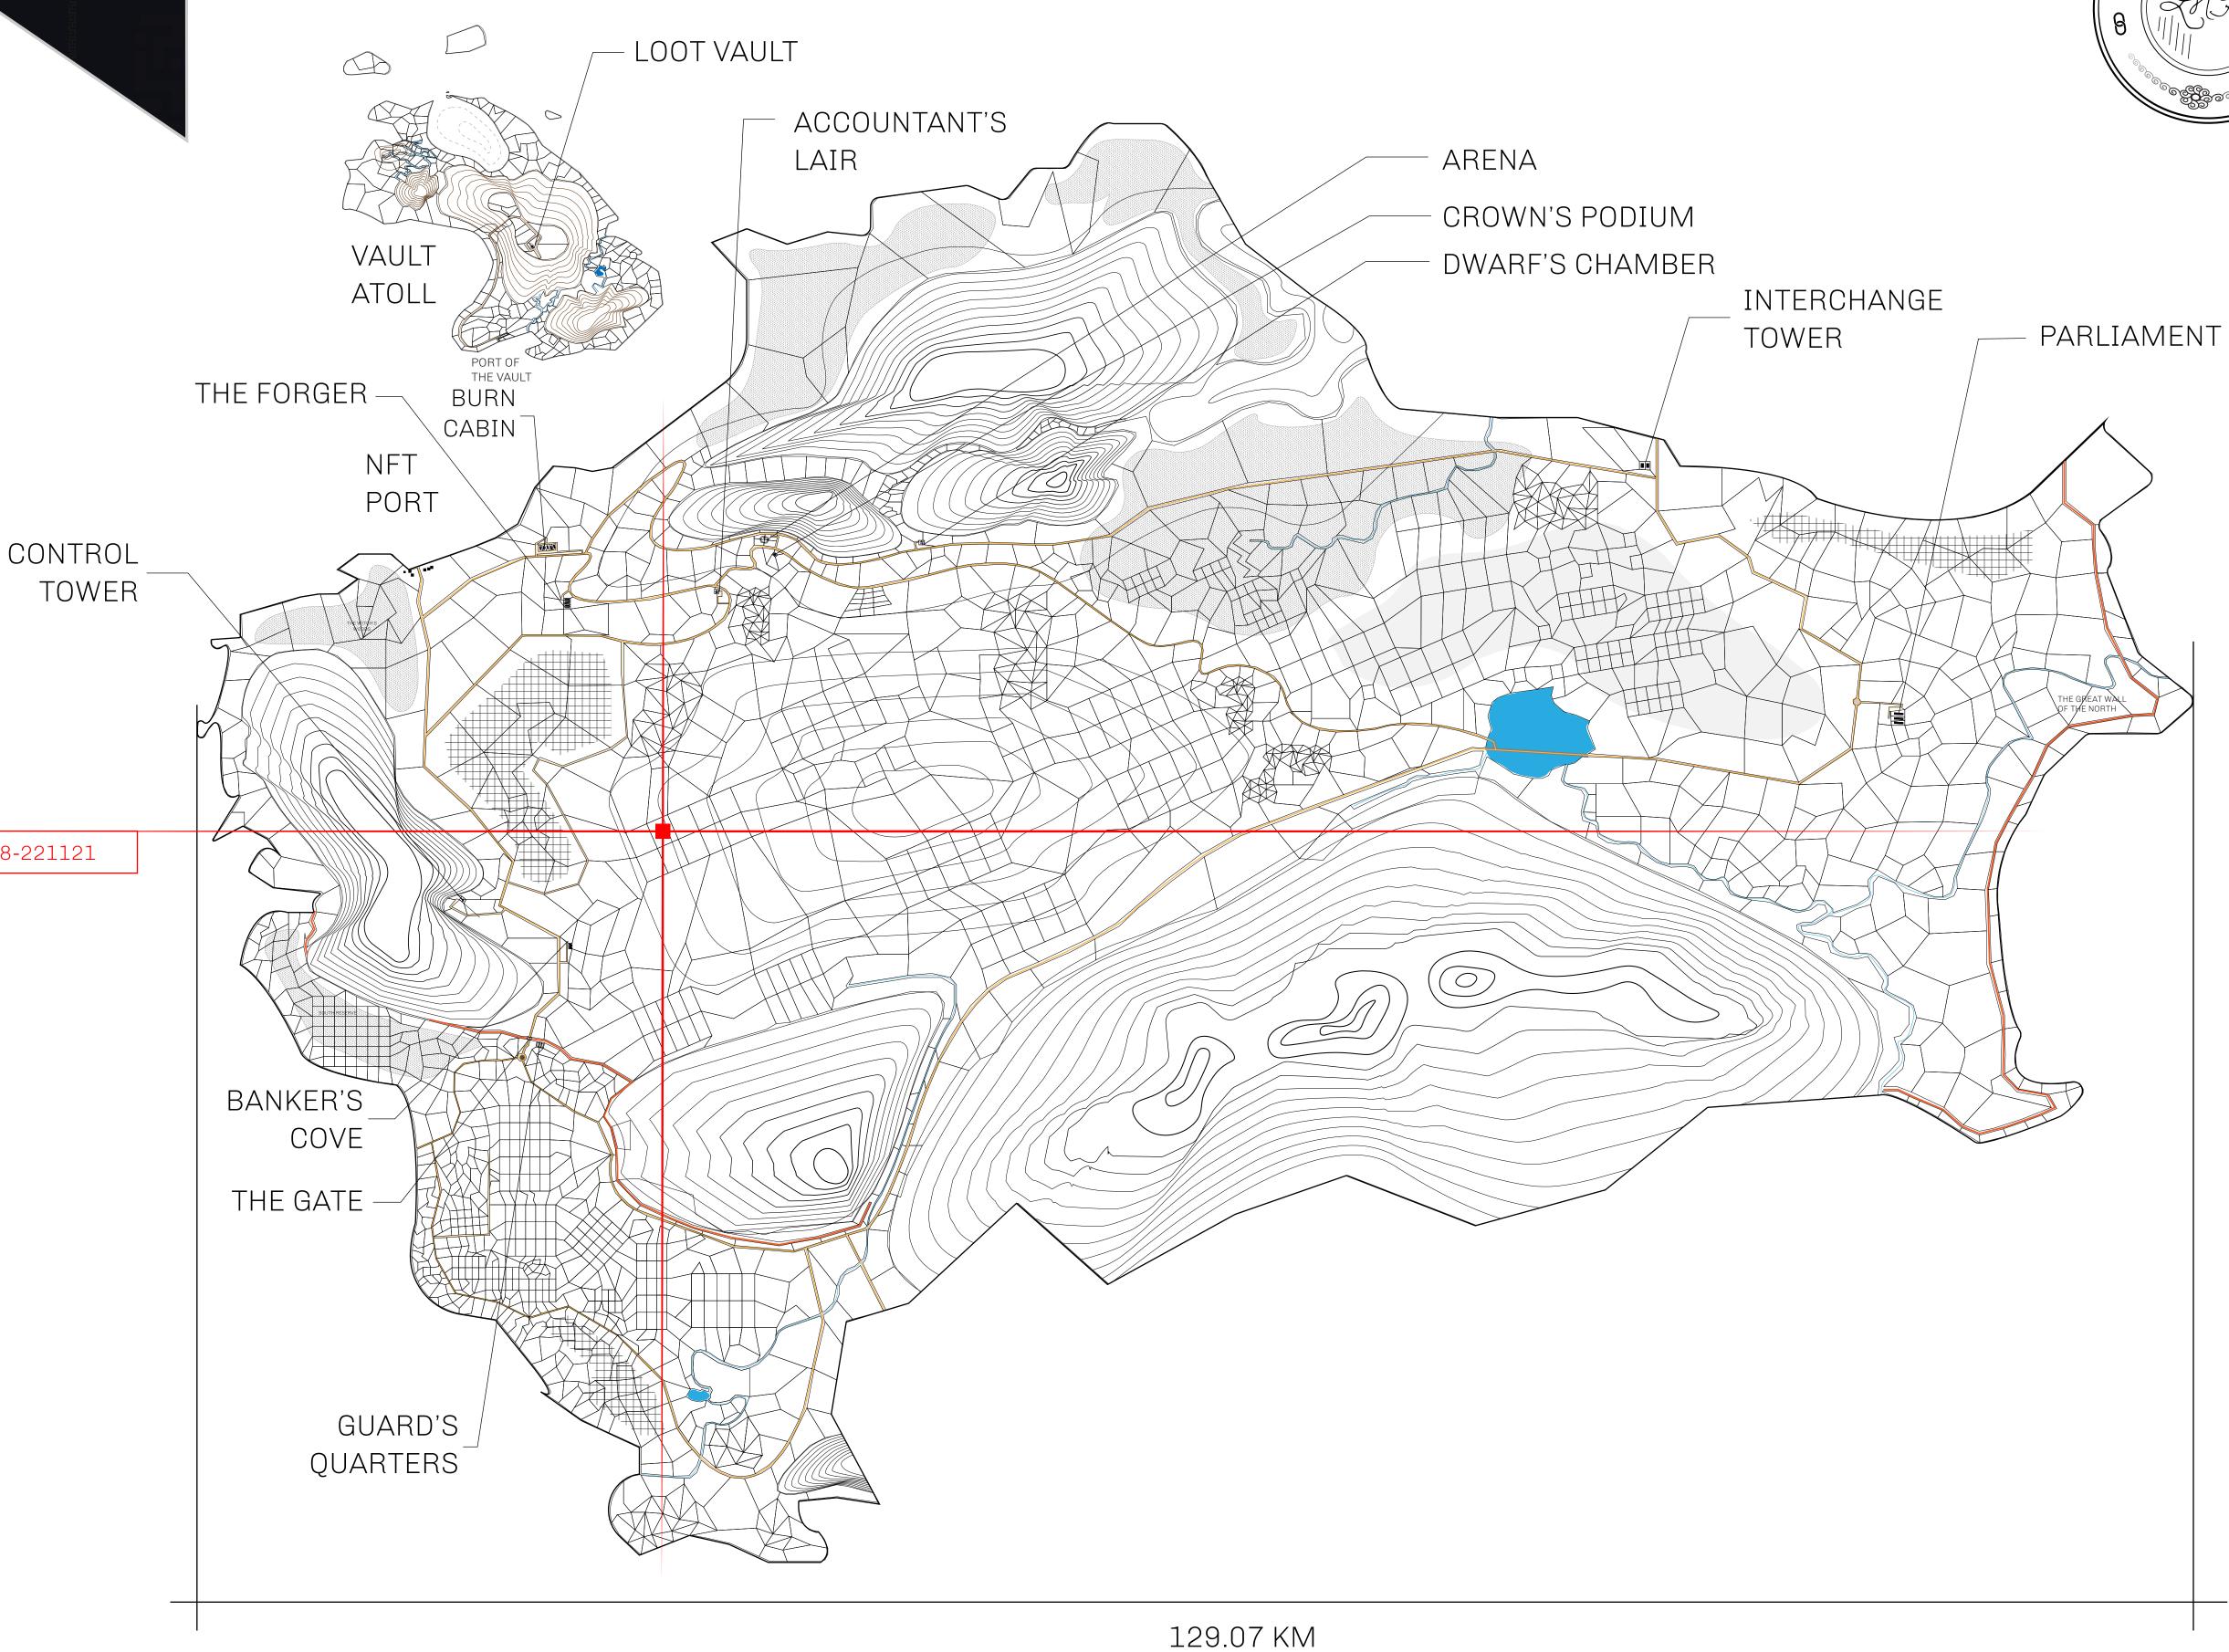

## GEOGRAPHY

COASTLINE 462.64 KM (287.47 MILES)

OCEAN, ROYAUME DE SATOSHI, X BY SL & TERRITORIO LTT ST BORDERS

HIGHEST POINT MOUNT ARES +8120 M

LOWEST POINT NFT PORT 0 M

PLOTS 2284 SCALE 1:50000

## H.M. LNFT Land Registry

L1838-221121

TITLE NUMBER

ADMINISTRATIVE AREA

THE GREAT EMPIRE

ISSUED 22 November 2021

SCALE 1/50000

OWNER ENTITLEMENT