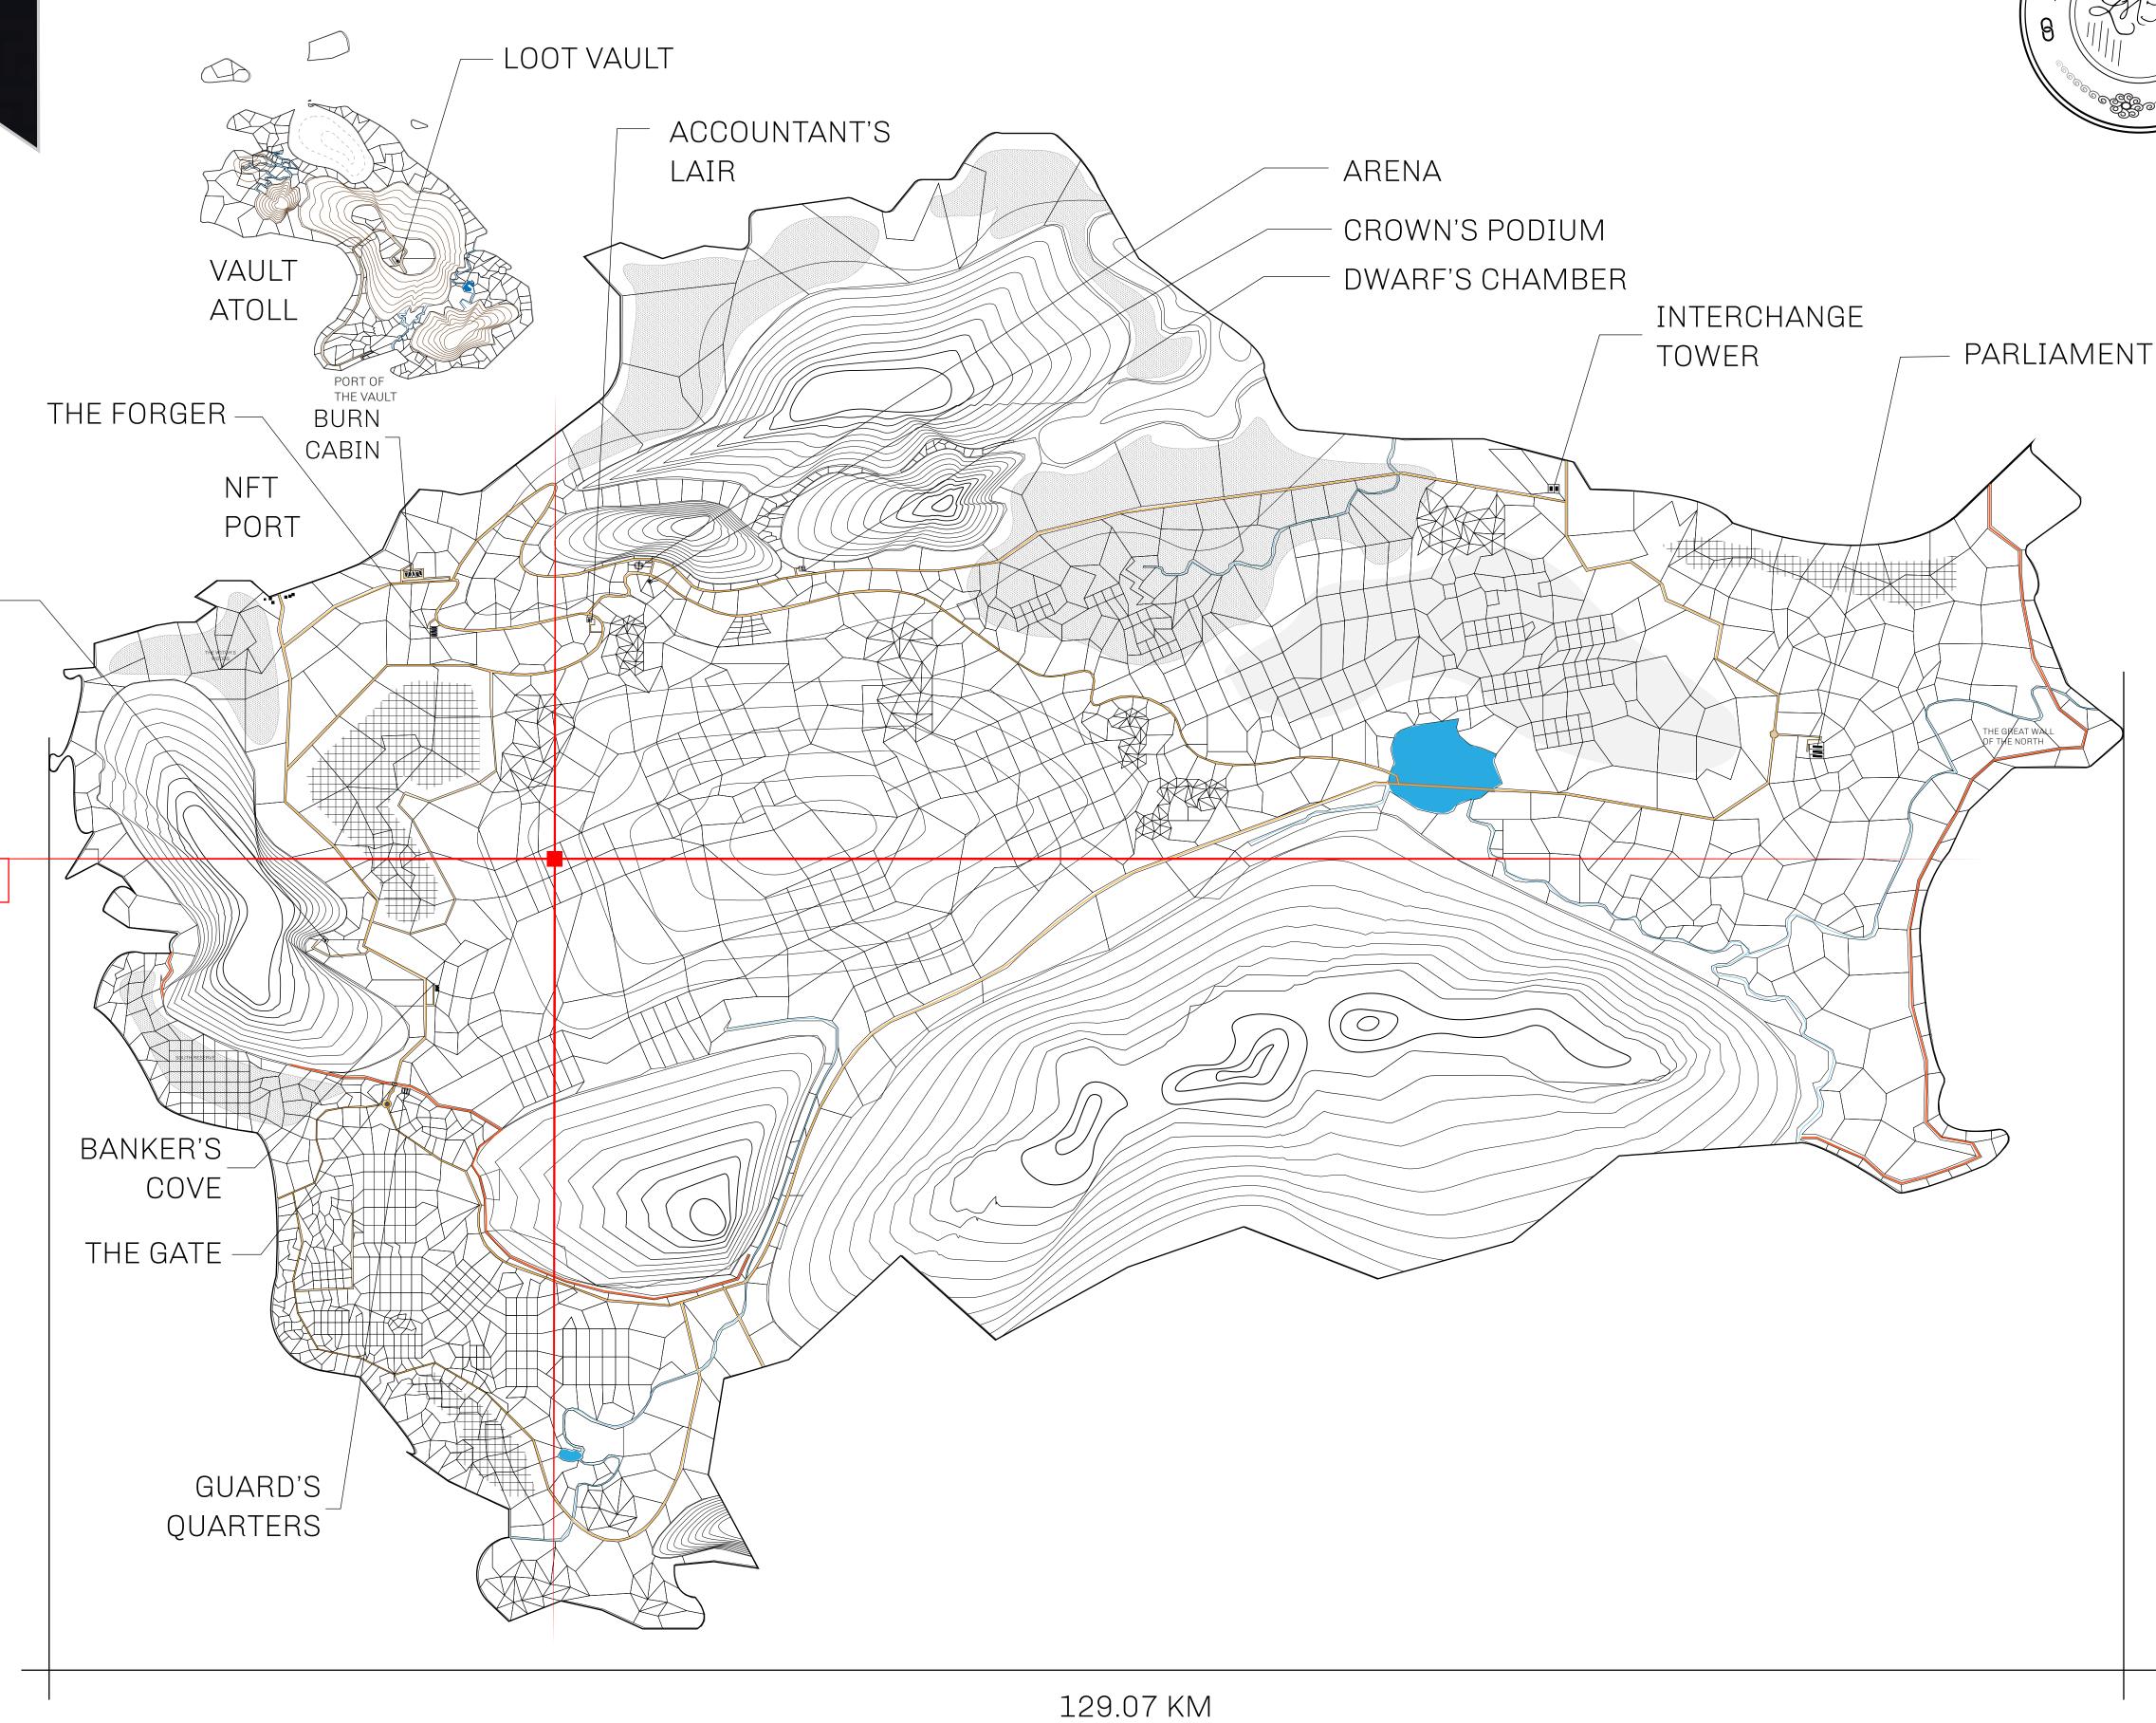

## HER MAJESTY'S GATED WORLD

As an economic and ruling powerhouse, the Great Empire controls the issuance and trade of BUN, LTT, and USDC reward credits. Decisions by its sitting parliamentarians affect Loot NFT World. Following the last war, border controls are tight and only invitees can enter. Each Sunday, all eyes focus on the Arena and the Crown's Podium, where battle-bidding auctions rage. The battle pit is not for the fainthearted and strategy plays a crucial role in winning.

## **GEOGRAPHY**

COASTLINE 462.64 KM (287.47 MILES)

BORDERS OCEAN, ROYAUME DE SATOSHI, X BY SL & TERRITORIO LTT ST

HIGHEST POINT MOUNT ARES +8120 M

LOWEST POINT NFT PORT 0 M

PLOTS 2284 SCALE 1:50000