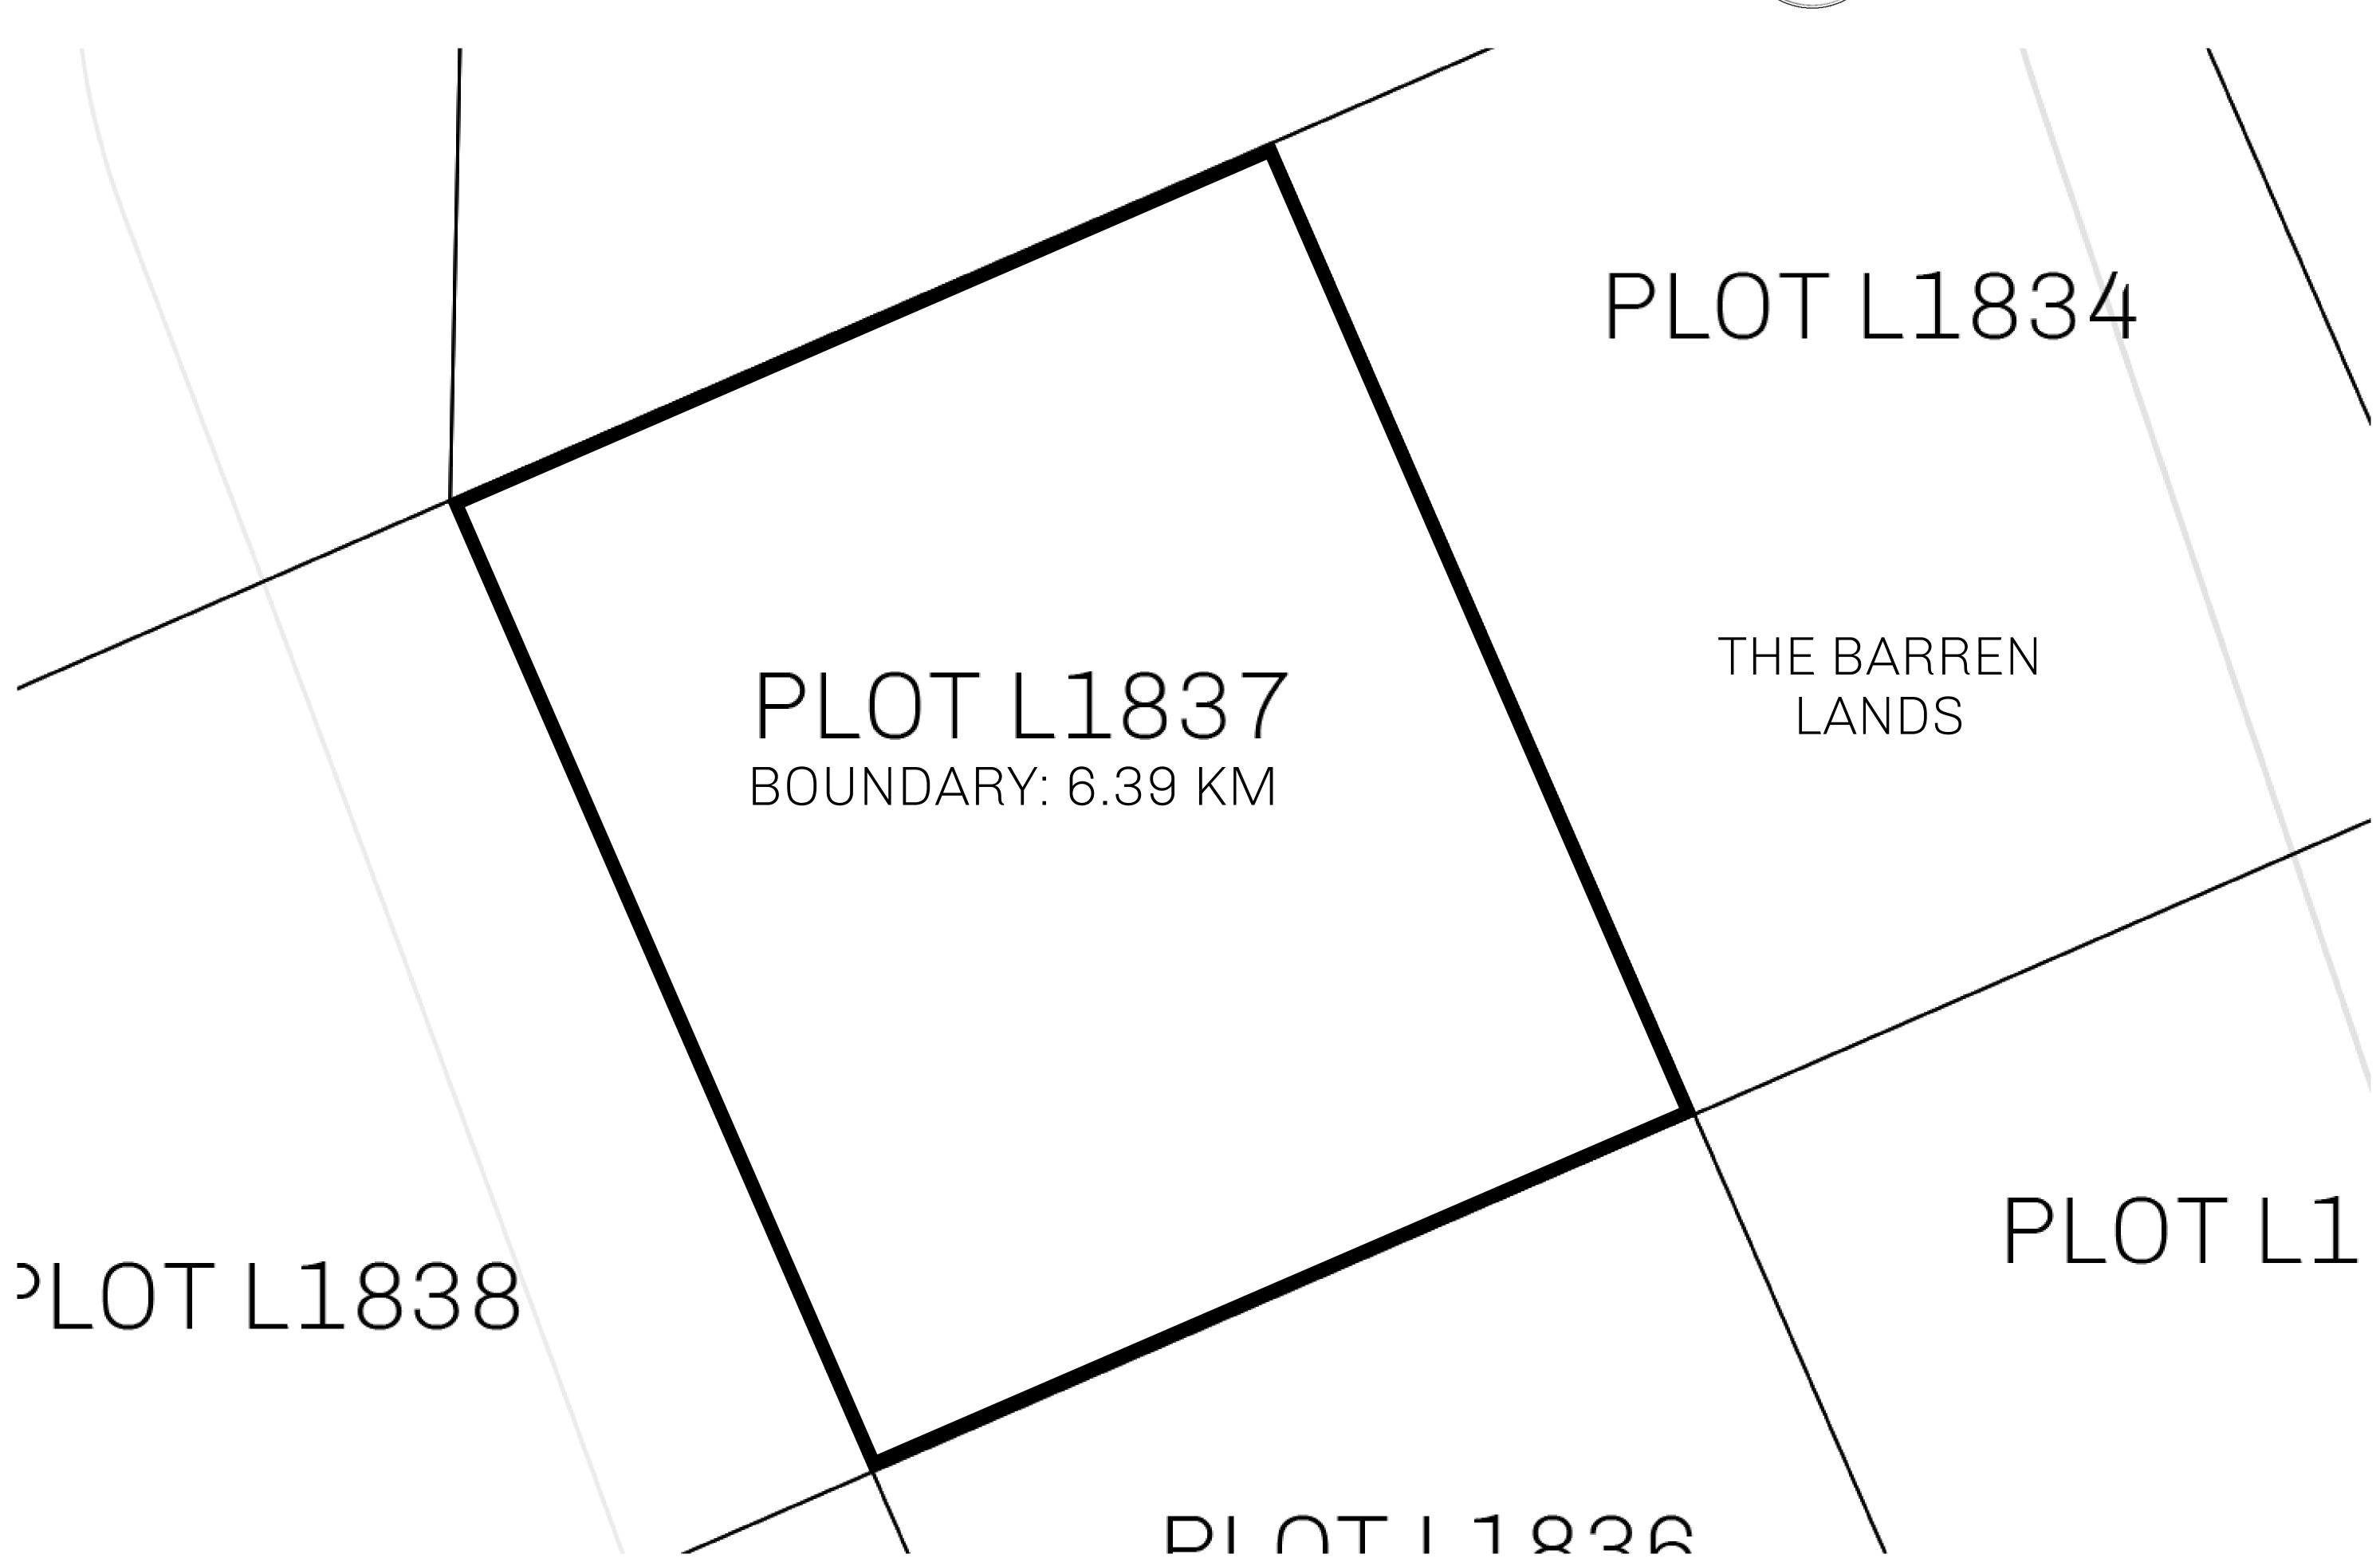

## H.M. LNFT Land Registry

TITLE NUMBER

L1837-221121

ADMINISTRATIVE AREA

THE GREAT EMPIRE

ISSUED 22 November 2021

SCALE **1/50000** 

OWNER ENTITLEMENT