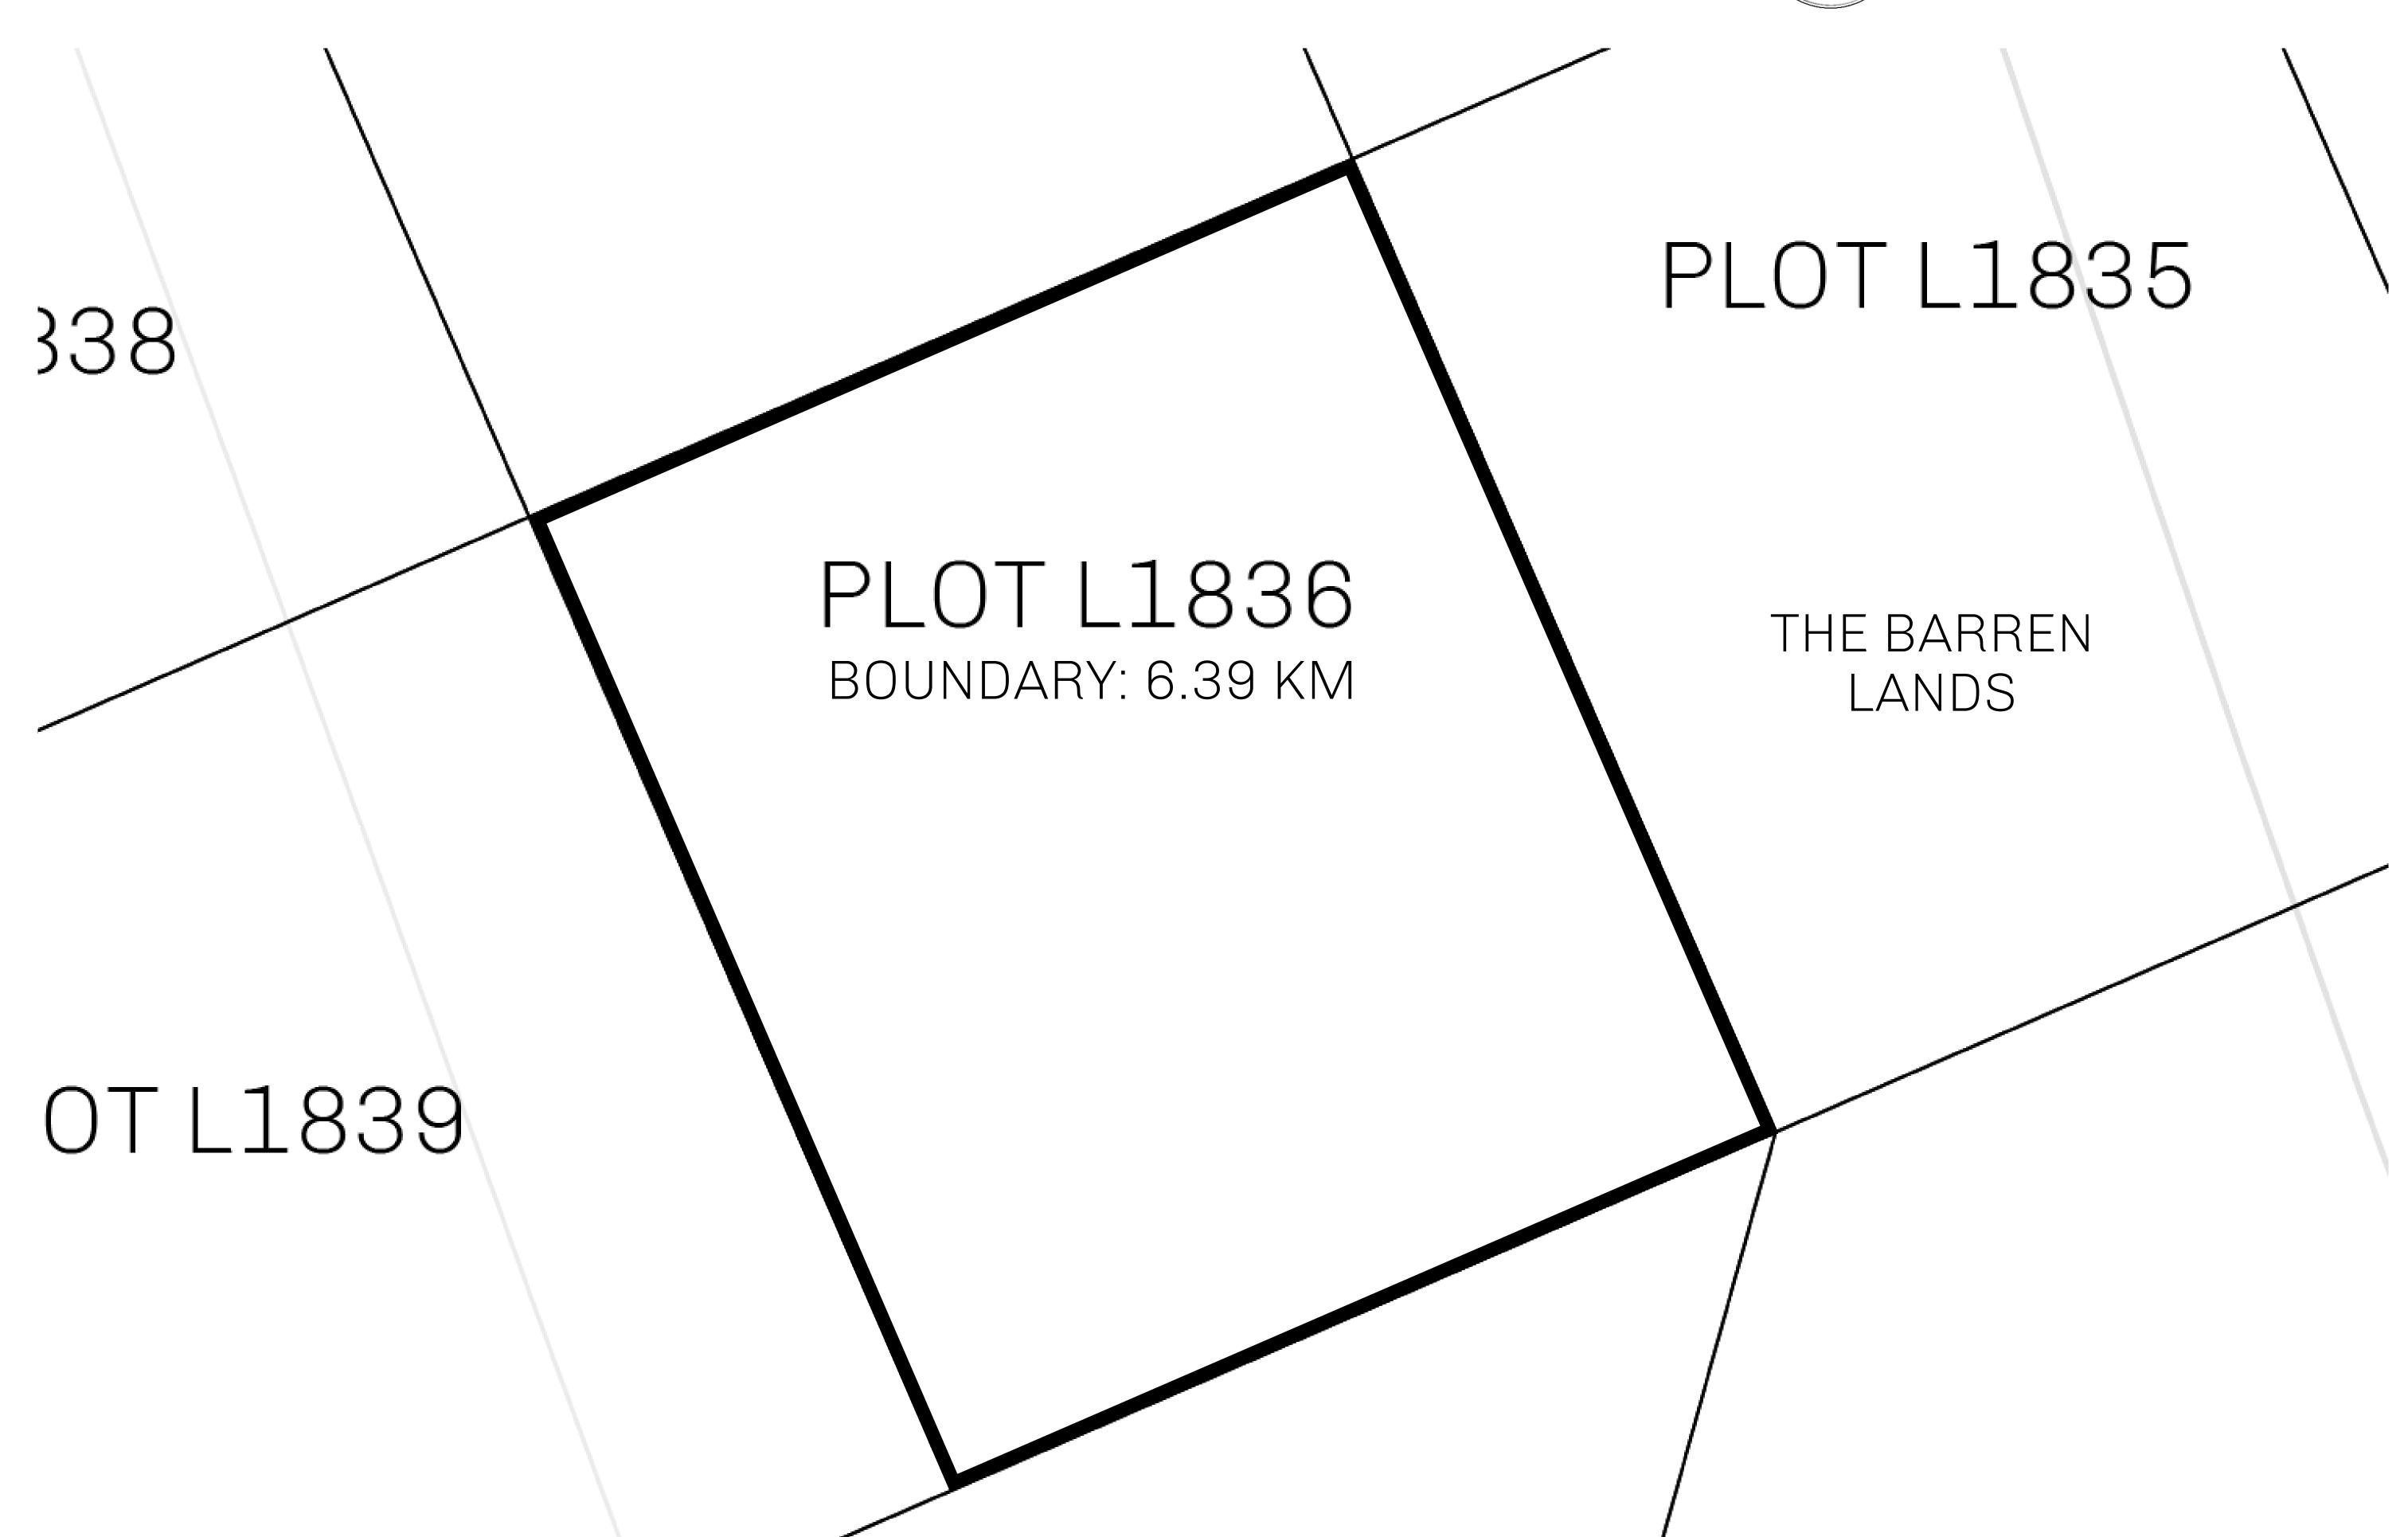

## LOOT NFT WORLD

CONTROL

PLOT L1836-221121

TOWER

## H.M. LNFT Land Registry

TITLE NUMBER

L1836-221121

ADMINISTRATIVE AREA

THE GREAT EMPIRE

ISSUED 22 November 2021

SCALE 1/50000

OWNER ENTITLEMENT