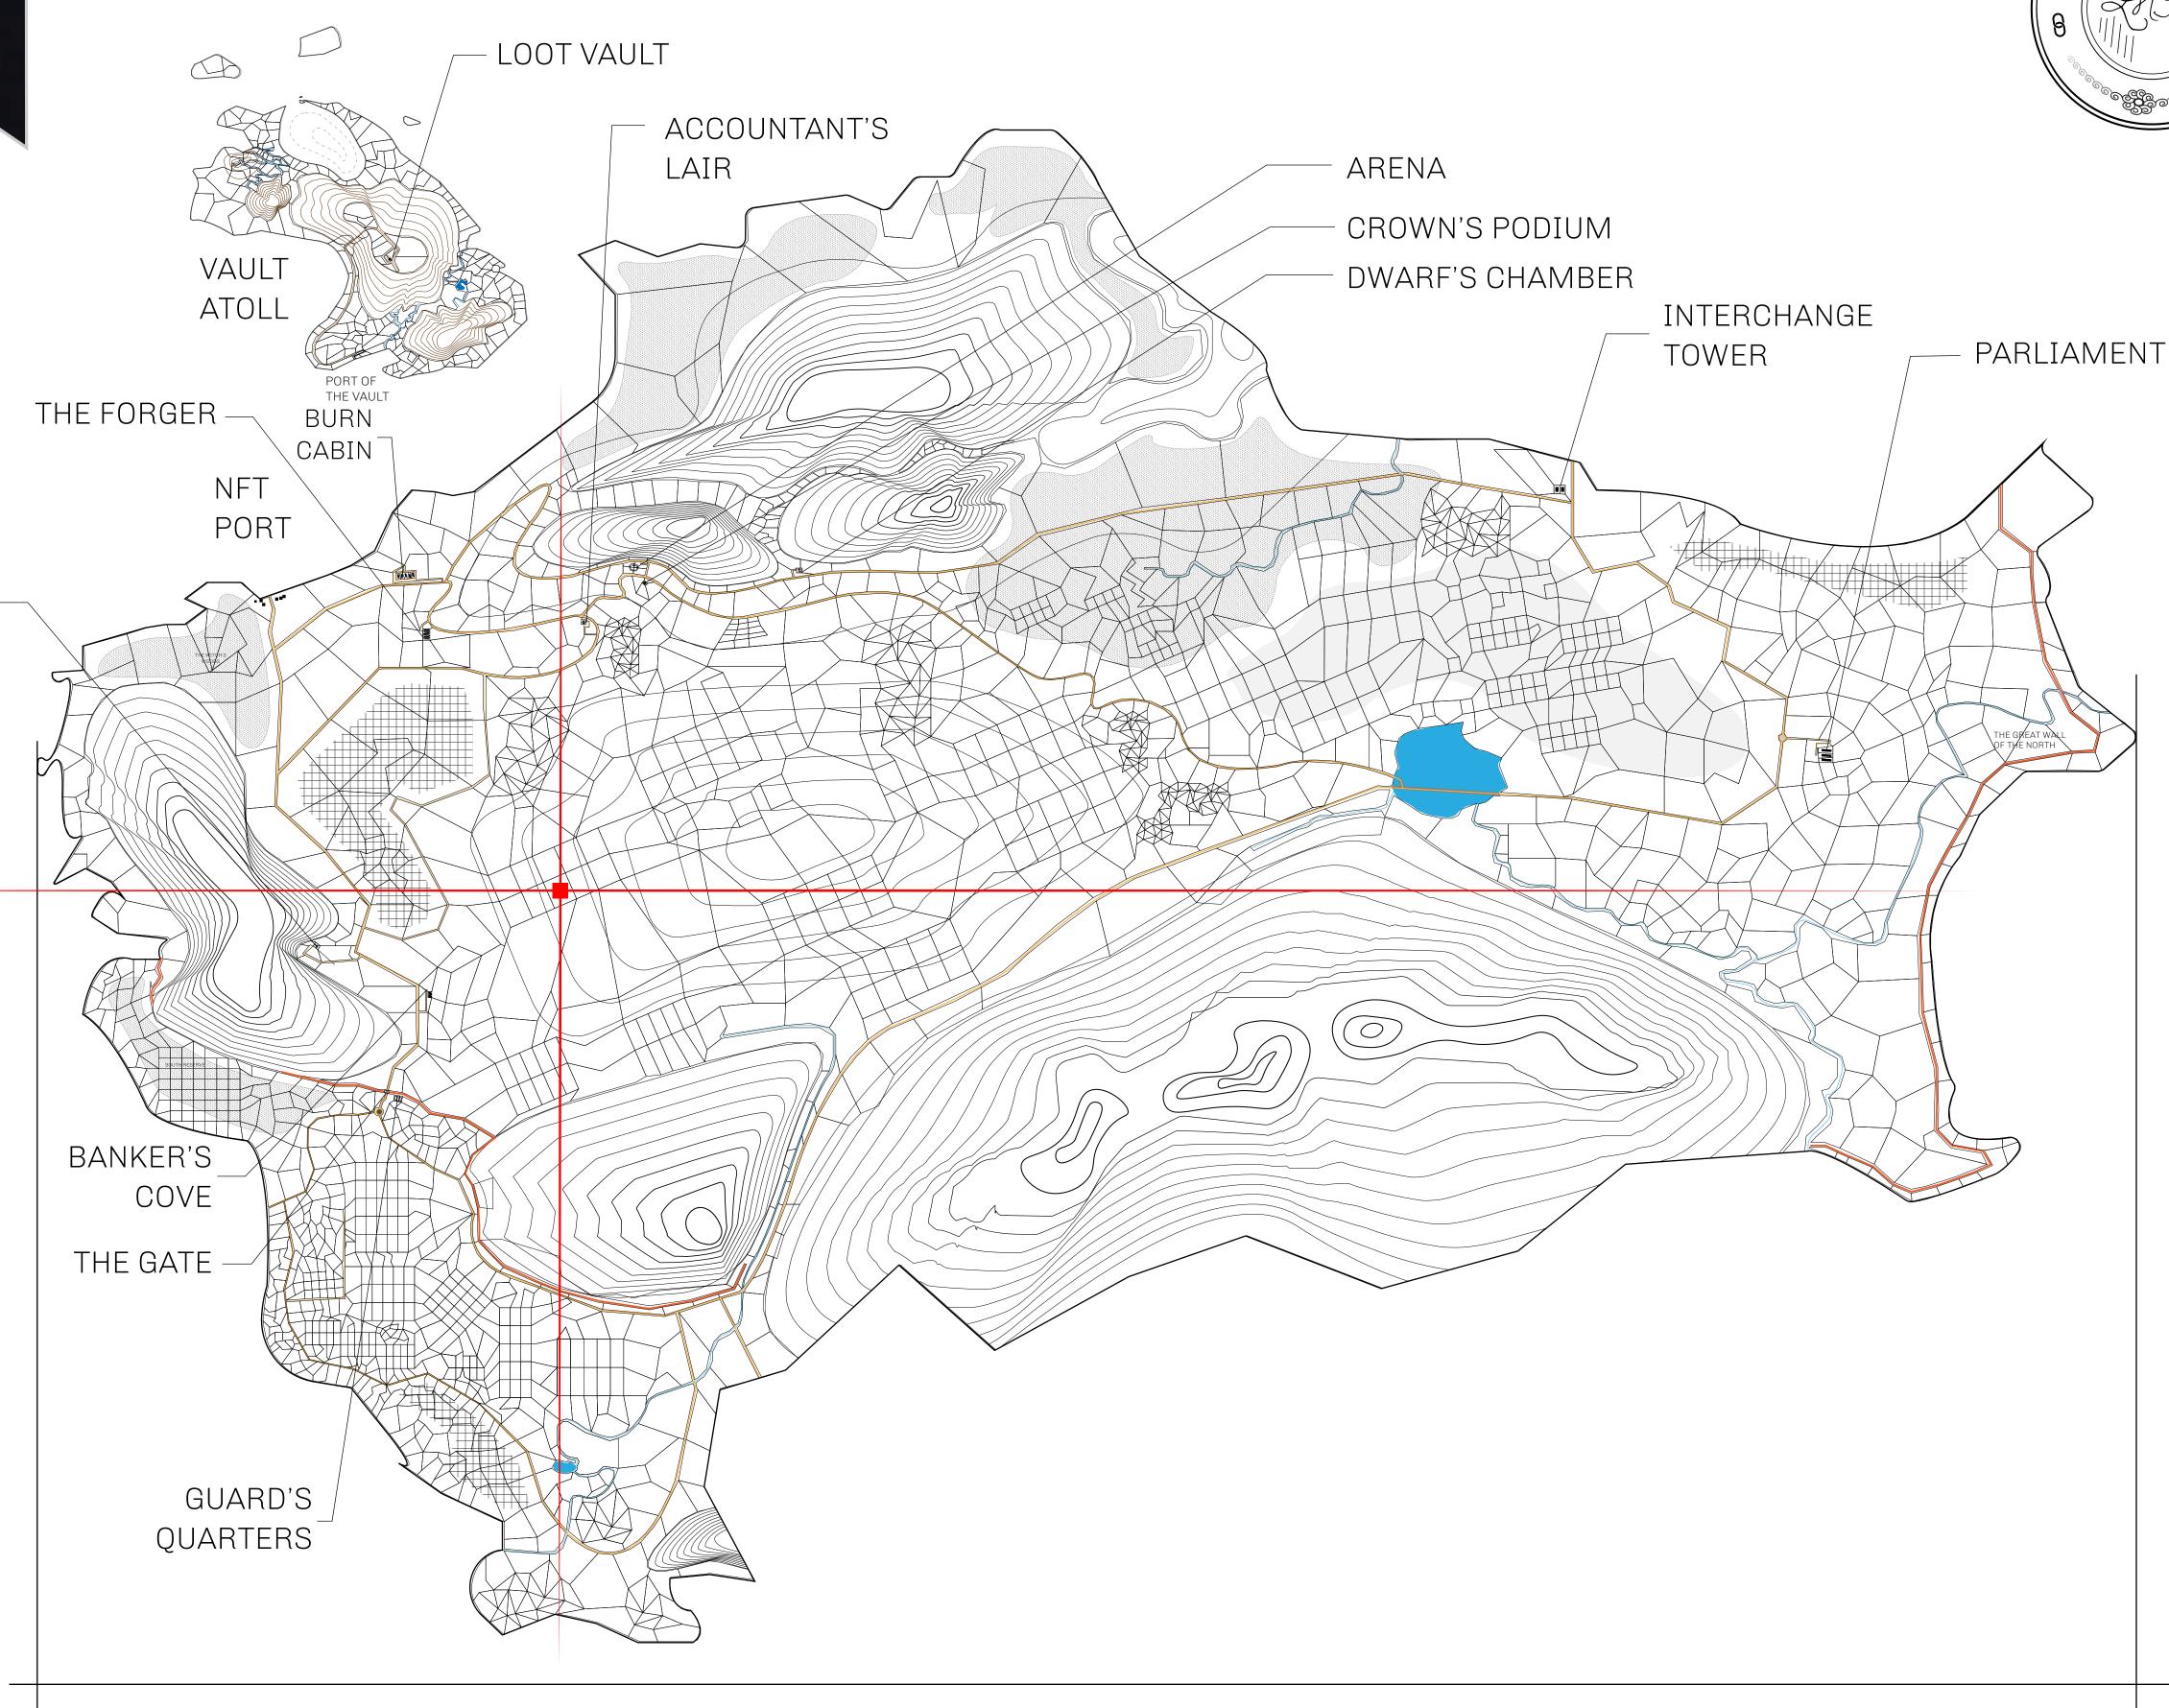

## HER MAJESTY'S GATED WORLD

As an economic and ruling powerhouse, the Great Empire controls the issuance and trade of BUN, LTT, and USDC reward credits. Decisions by its sitting parliamentarians affect Loot NFT World. Following the last war, border controls are tight and only invitees can enter. Each Sunday, all eyes focus on the Arena and the Crown's Podium, where battle-bidding auctions rage. The battle pit is not for the fainthearted and strategy plays a crucial role in winning.

## **GEOGRAPHY**

COASTLINE 462.64 KM (287.47 MILES)

BORDERS OCEAN, ROYAUME DE SATOSHI, X BY SL & TERRITORIO LTT ST

HIGHEST POINT MOUNT ARES +8120 M

LOWEST POINT NFT PORT 0 M

PLOTS 2284 SCALE 1:50000

## H.M. LNFT Land Registry

TITLE NUMBER

L1836-221121

ADMINISTRATIVE AREA

THE GREAT EMPIRE

ISSUED 22 November 2021

SCALE 1/50000

OWNER ENTITLEMENT