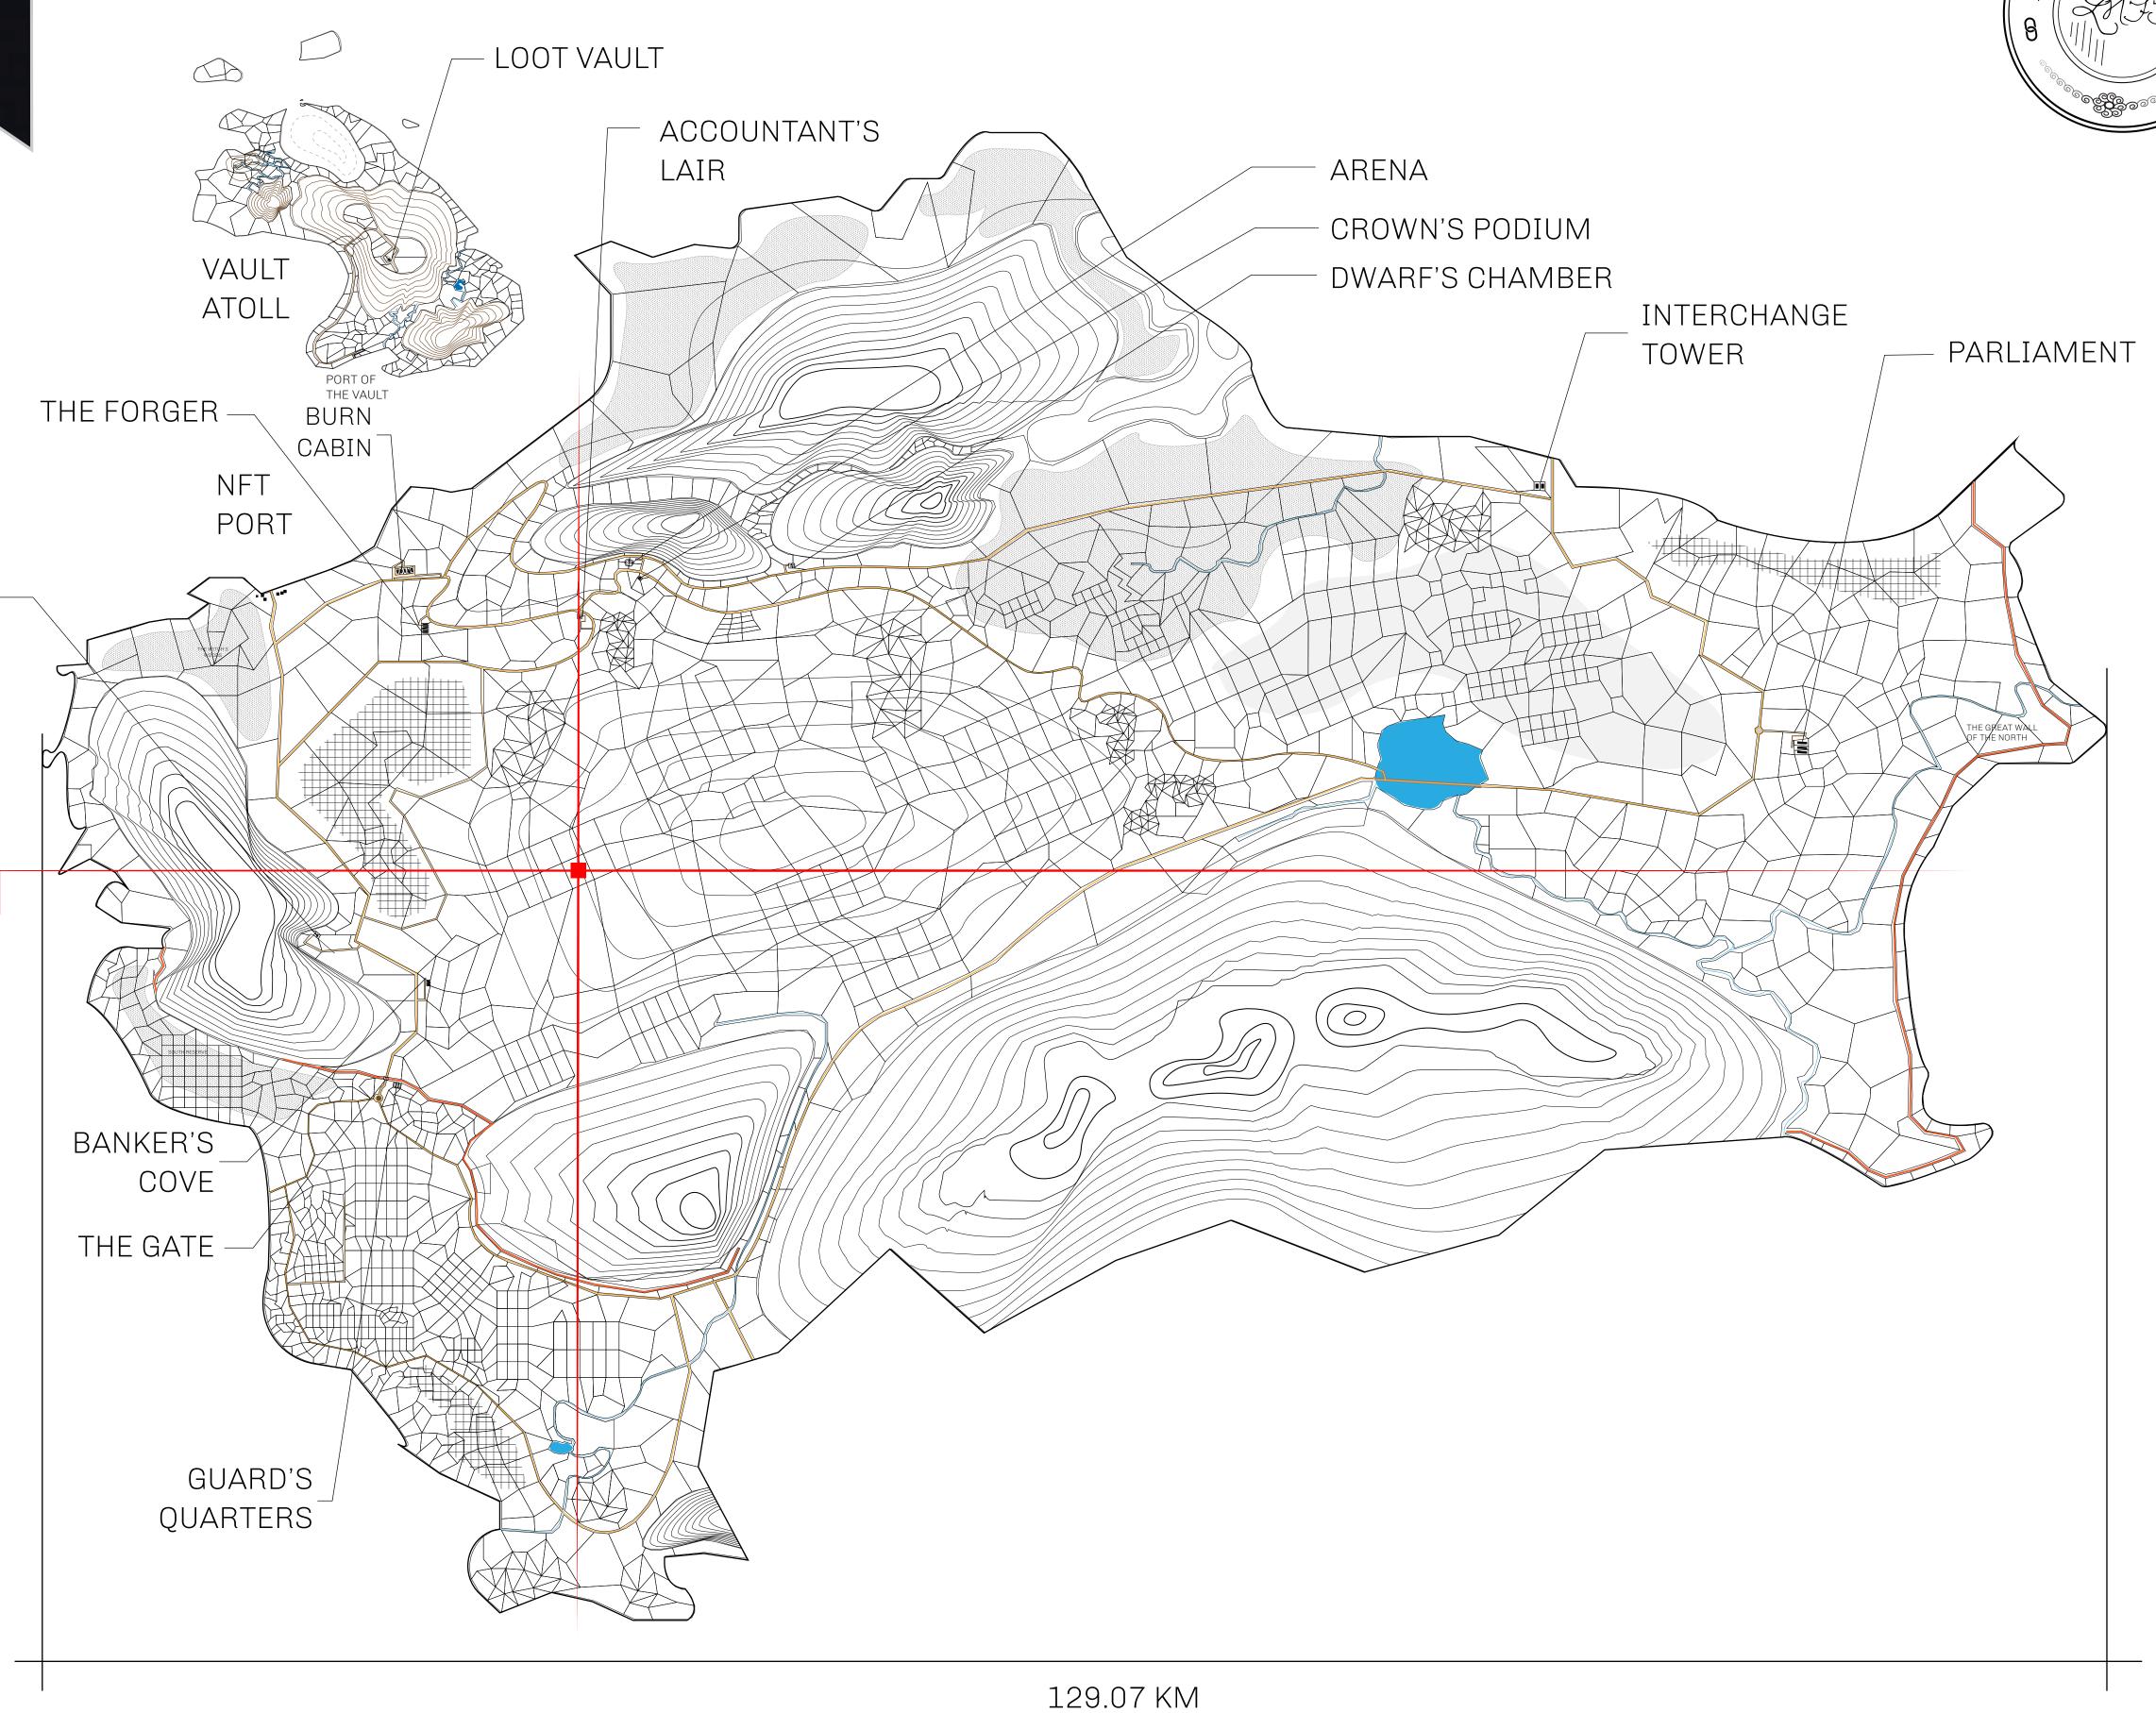

## HER MAJESTY'S GATED WORLD

As an economic and ruling powerhouse, the Great Empire controls the issuance and trade of BUN, LTT, and USDC reward credits. Decisions by its sitting parliamentarians affect Loot NFT World. Following the last war, border controls are tight and only invitees can enter. Each Sunday, all eyes focus on the Arena and the Crown's Podium, where battle-bidding auctions rage. The battle pit is not for the fainthearted and strategy plays a crucial role in winning.

## **GEOGRAPHY**

COASTLINE 462.64 KM (287.47 MILES)

BORDERS OCEAN, ROYAUME DE SATOSHI, X BY SL & TERRITORIO LTT ST

HIGHEST POINT MOUNT ARES +8120 M

LOWEST POINT NFT PORT 0 M

PLOTS 2284 SCALE 1:50000

## H.M. LNFT Land Registry

TITLE NUMBER

L1835-221121

ADMINISTRATIVE AREA

THE GREAT EMPIRE

ISSUED 22 November 2021

SCALE 1/50000

OWNER ENTITLEMENT