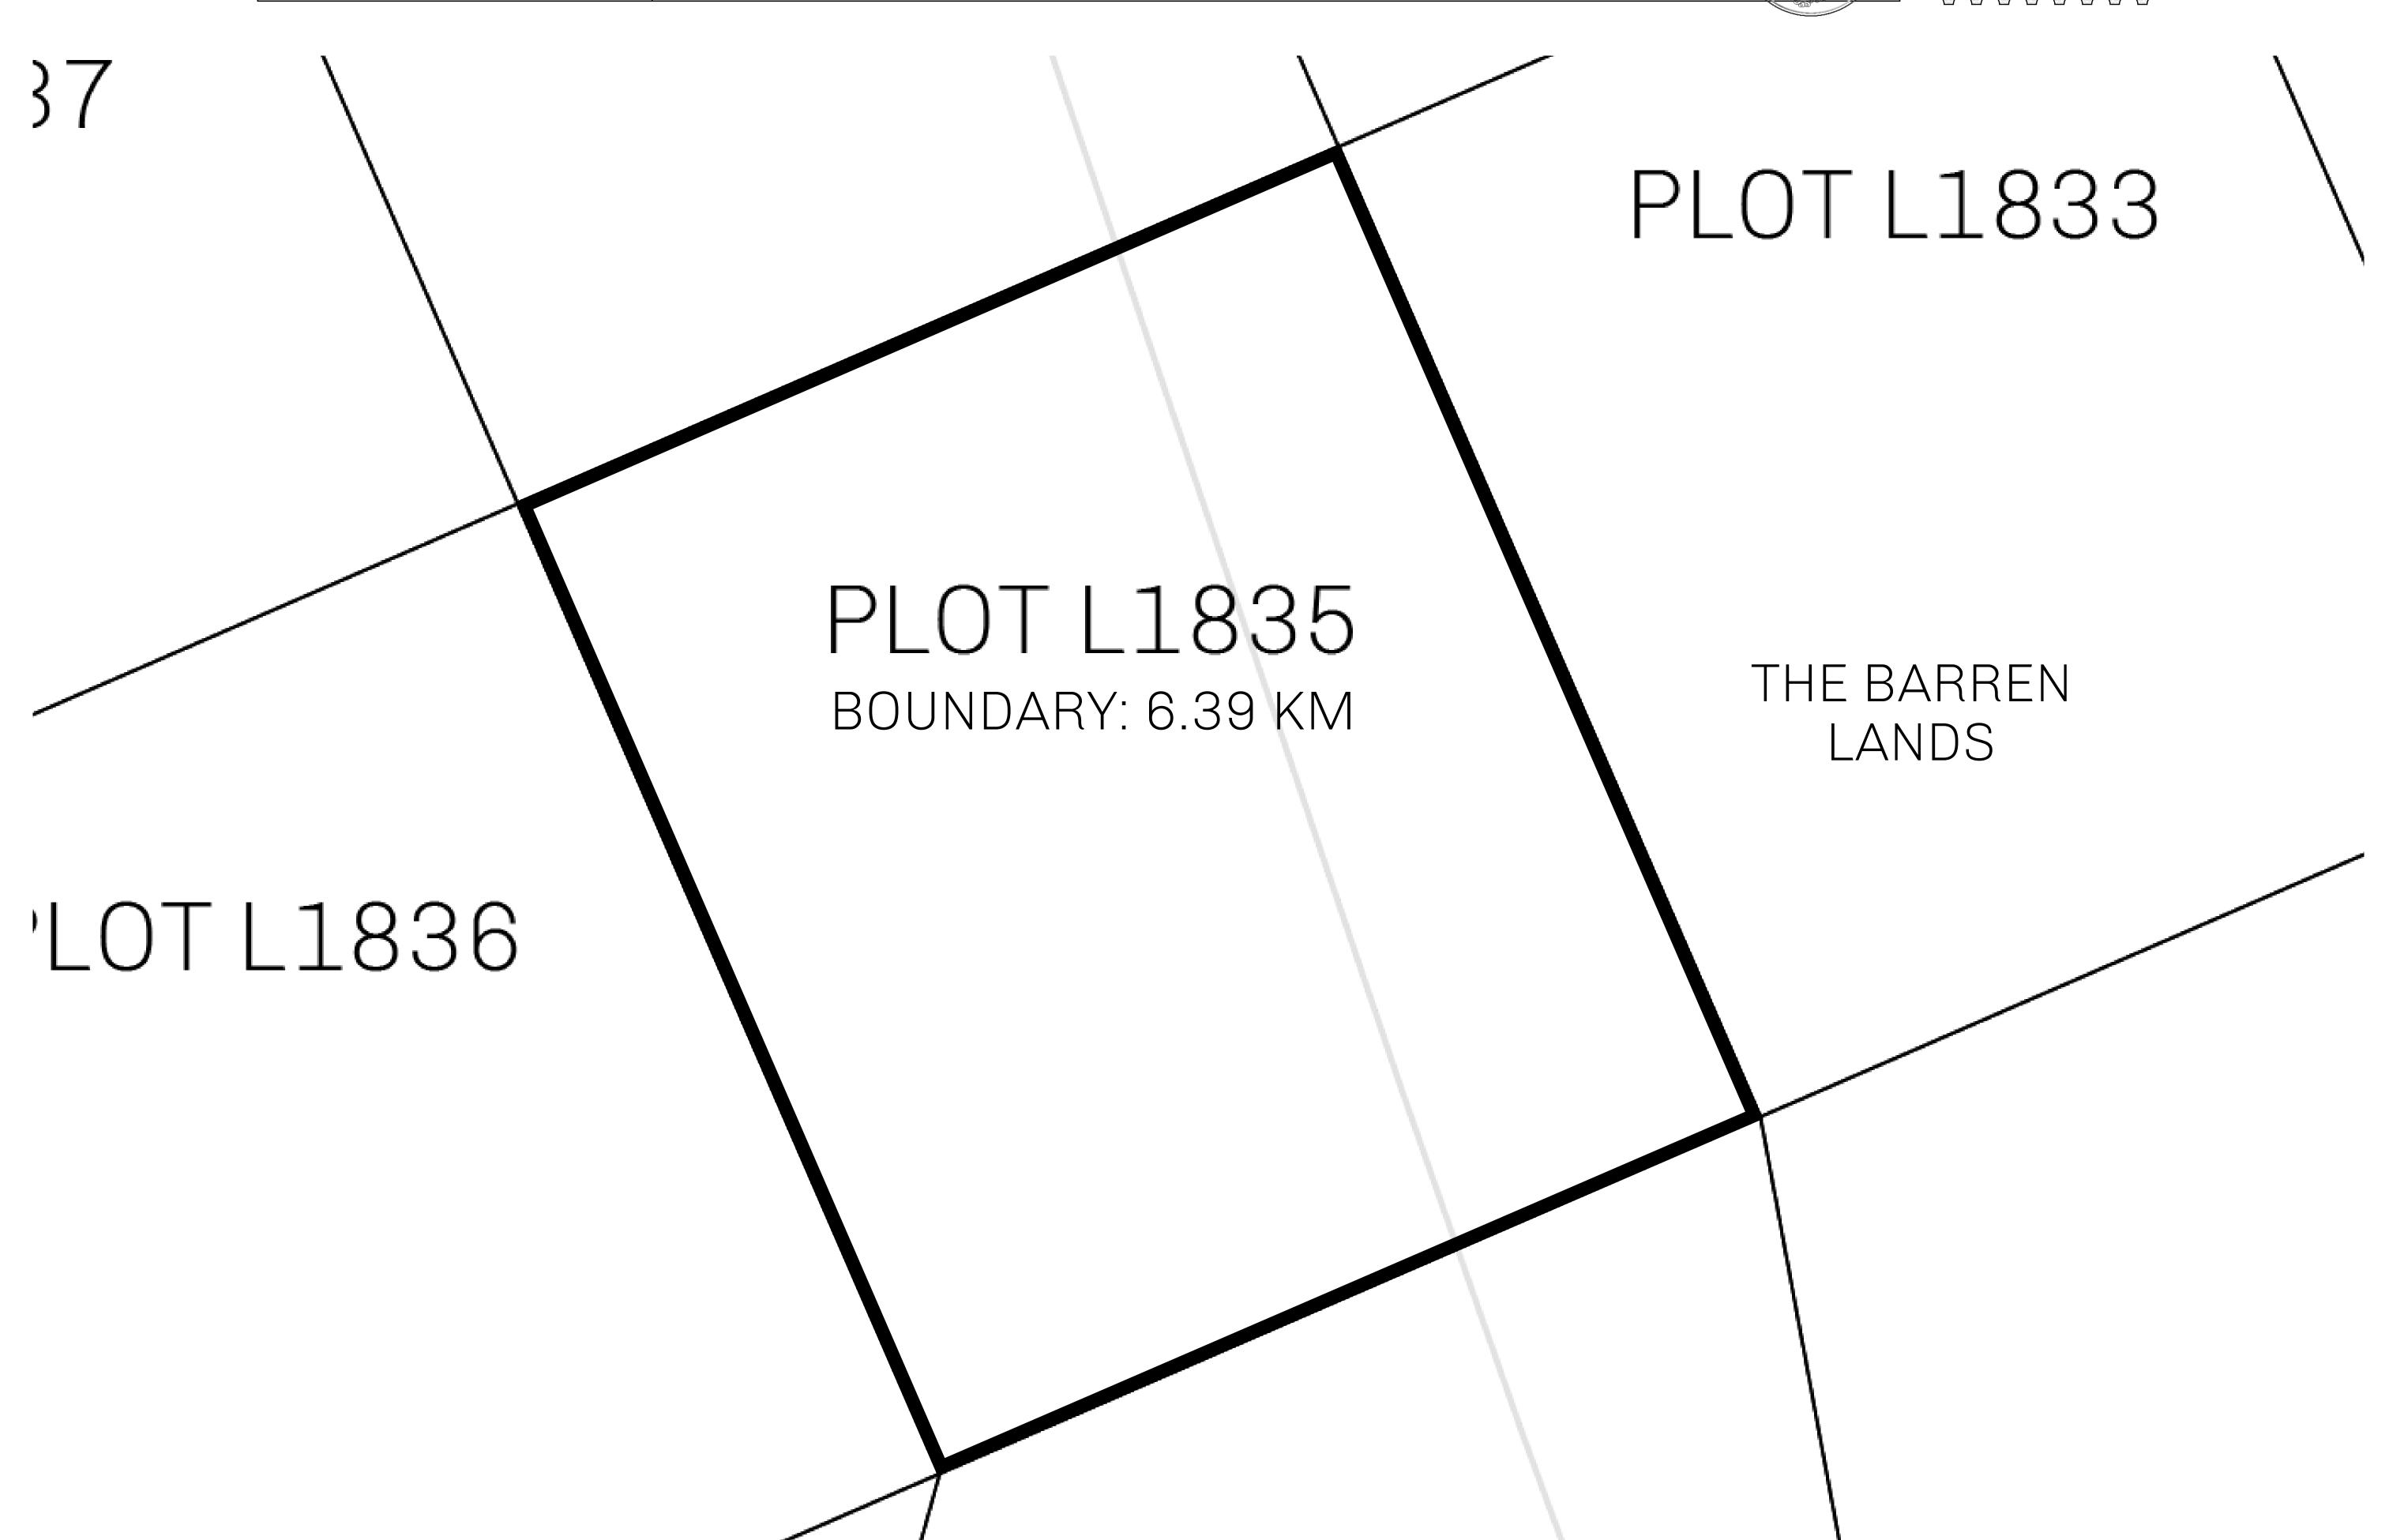

## H.M. LNFT Land Registry

TITLE NUMBER

L1835-221121

ADMINISTRATIVE AREA

THE GREAT EMPIRE

ISSUED 22 November 2021

SCALE 1/50000

OWNER ENTITLEMENT

## **GEOGRAPHY**

COASTLINE 462.64 KM (287.47 MILES)

BORDERS OCEAN, ROYAUME DE SATOSHI, X BY SL & TERRITORIO LTT ST

HIGHEST POINT MOUNT ARES +8120 M

LOWEST POINT NFT PORT 0 M

PLOTS 2284 SCALE 1:50000