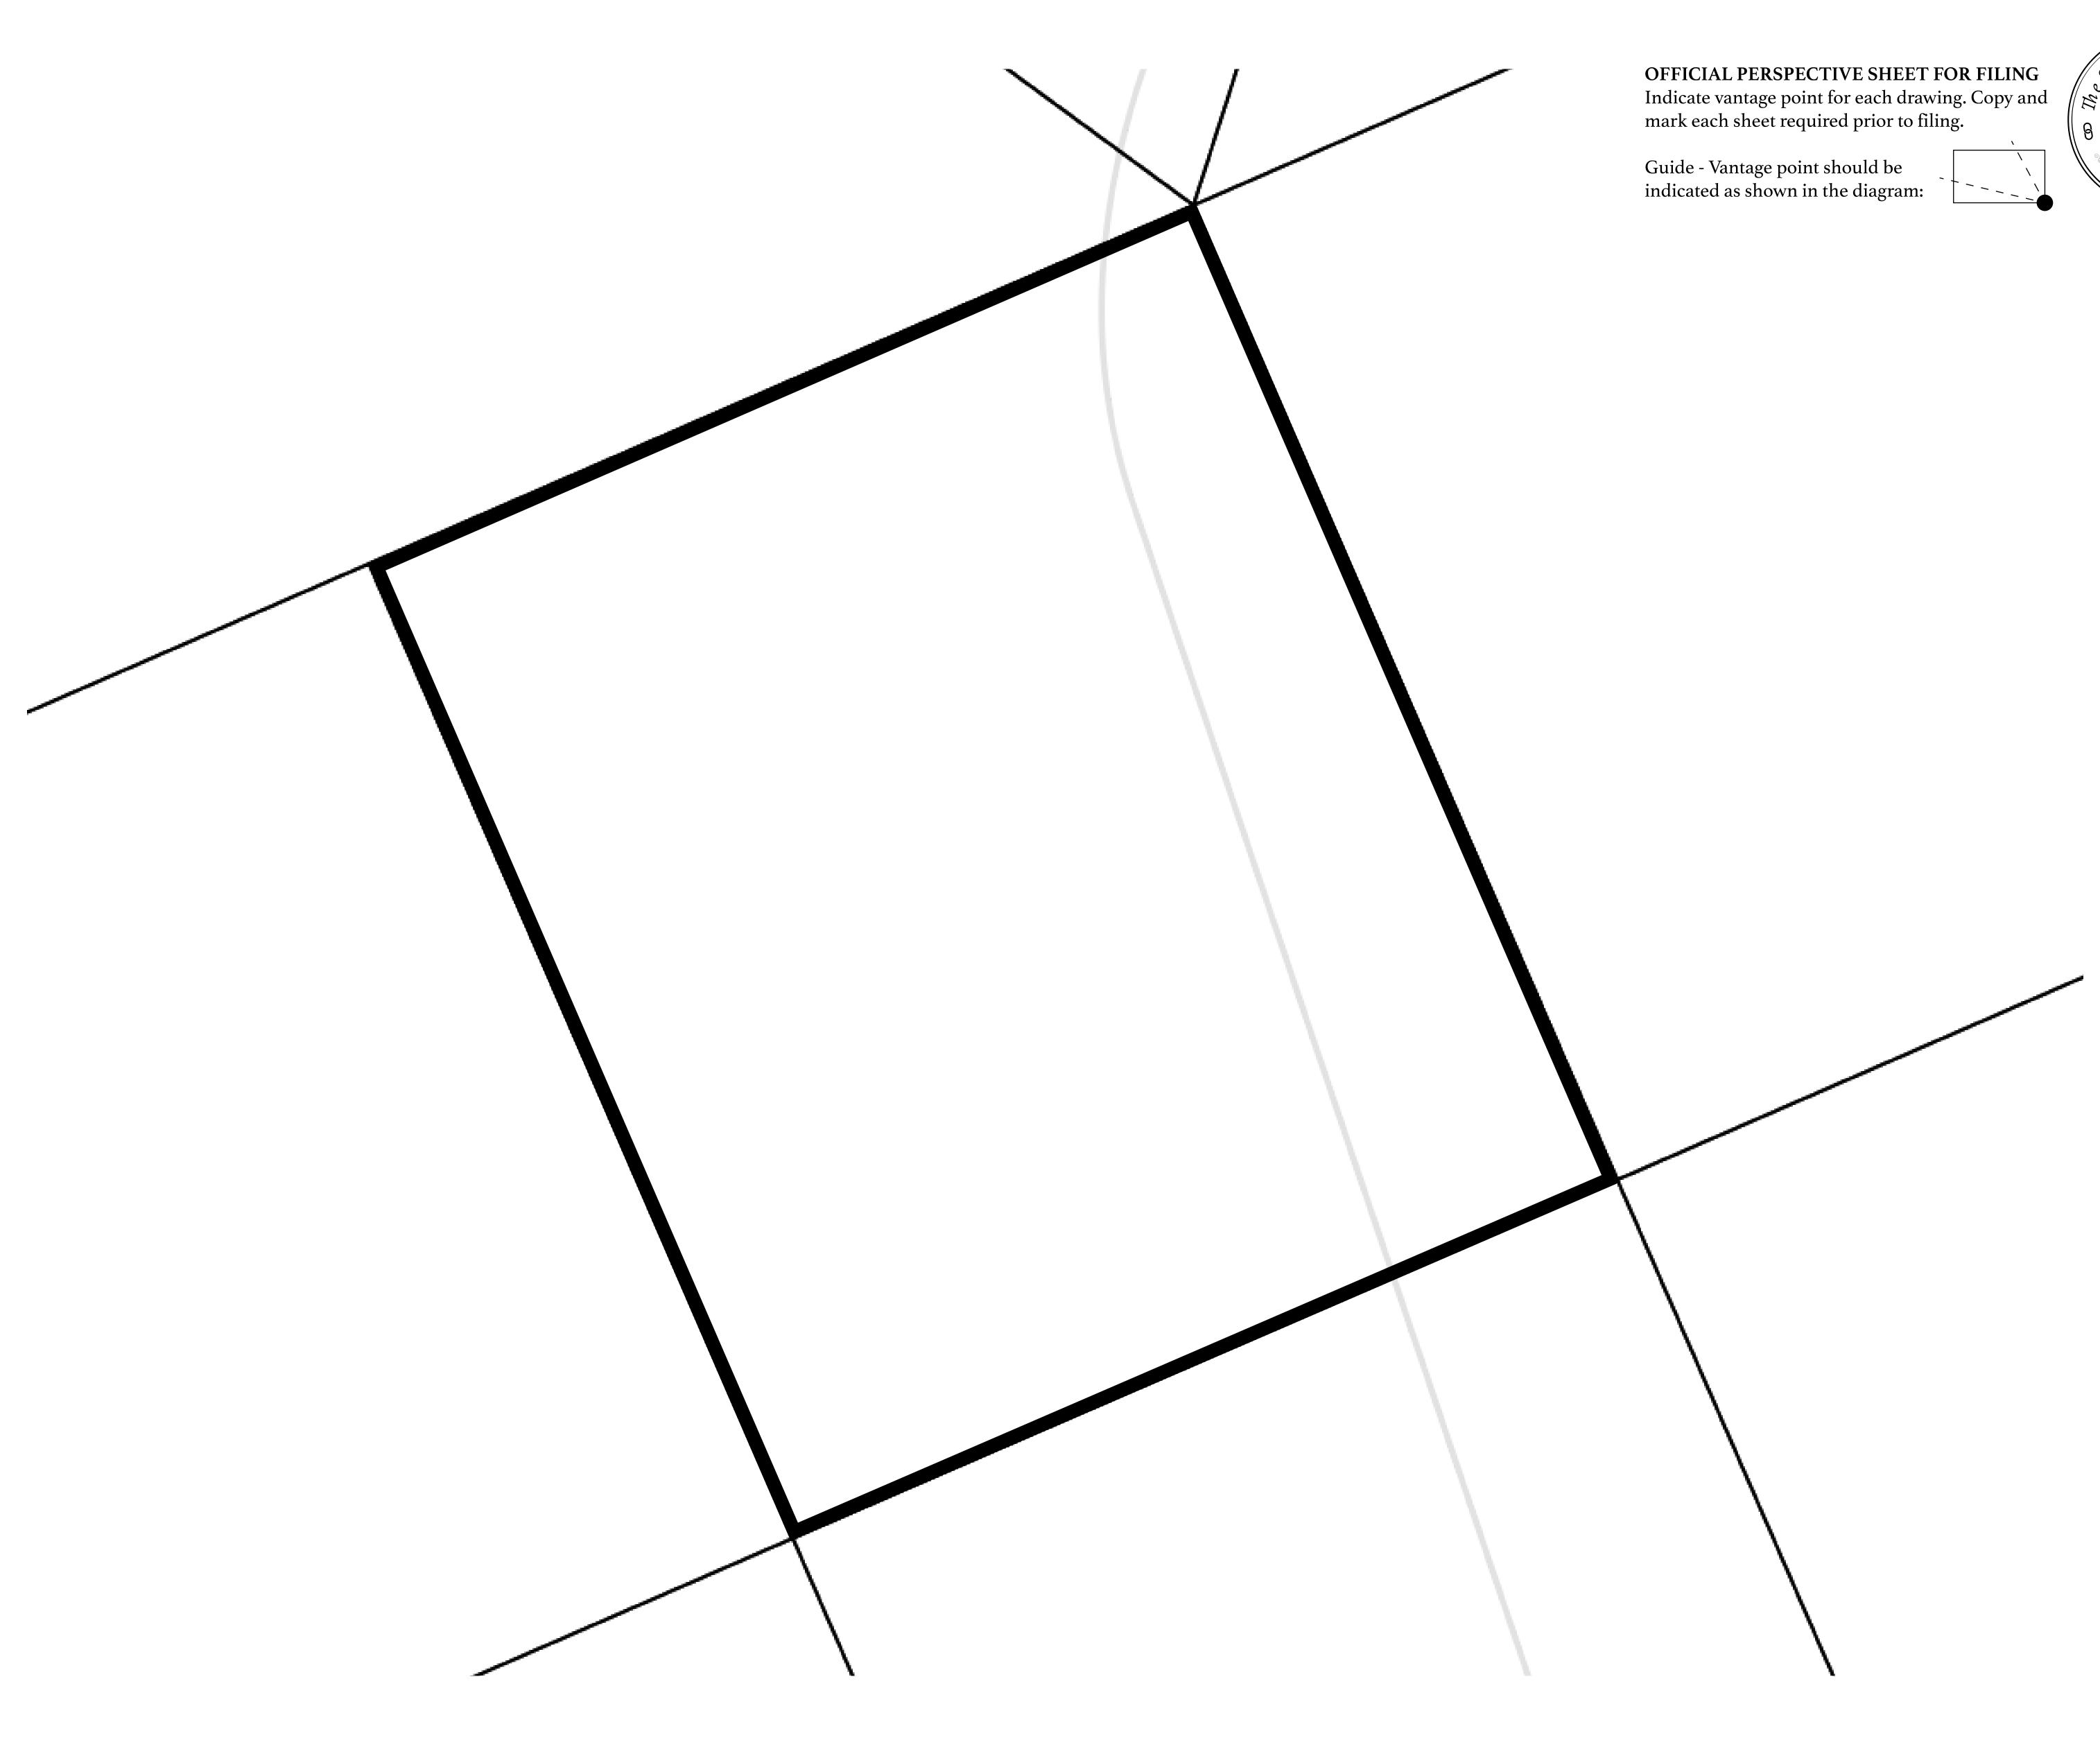

## PLOT L1837

|                                 | TITLE NUMBER<br>L1834-221121 |                              |             |               |
|---------------------------------|------------------------------|------------------------------|-------------|---------------|
| Y                               |                              |                              |             |               |
| <b>EMPIRE</b>                   | ISSUED                       | 22 November 2021             | Jo.J.       | SCALE 1/50000 |
| Share of 0.3%<br>Credits); Mint |                              | sales based on numbe<br>ries | r of NFT St | tories minted |
|                                 |                              |                              |             | -             |
|                                 |                              |                              | F           |               |
|                                 |                              |                              |             | PLOTI         |
|                                 |                              |                              |             |               |
|                                 |                              |                              |             |               |
| PLOT<br>30unda                  |                              |                              |             | ΤH            |
|                                 | (I ( I . O .                 |                              |             |               |
|                                 |                              |                              |             |               |
|                                 |                              |                              |             |               |
|                                 |                              |                              |             |               |
|                                 |                              |                              |             |               |
|                                 |                              |                              |             |               |
|                                 |                              | PLOT                         | LT8         | 35            |

### PLOT L183