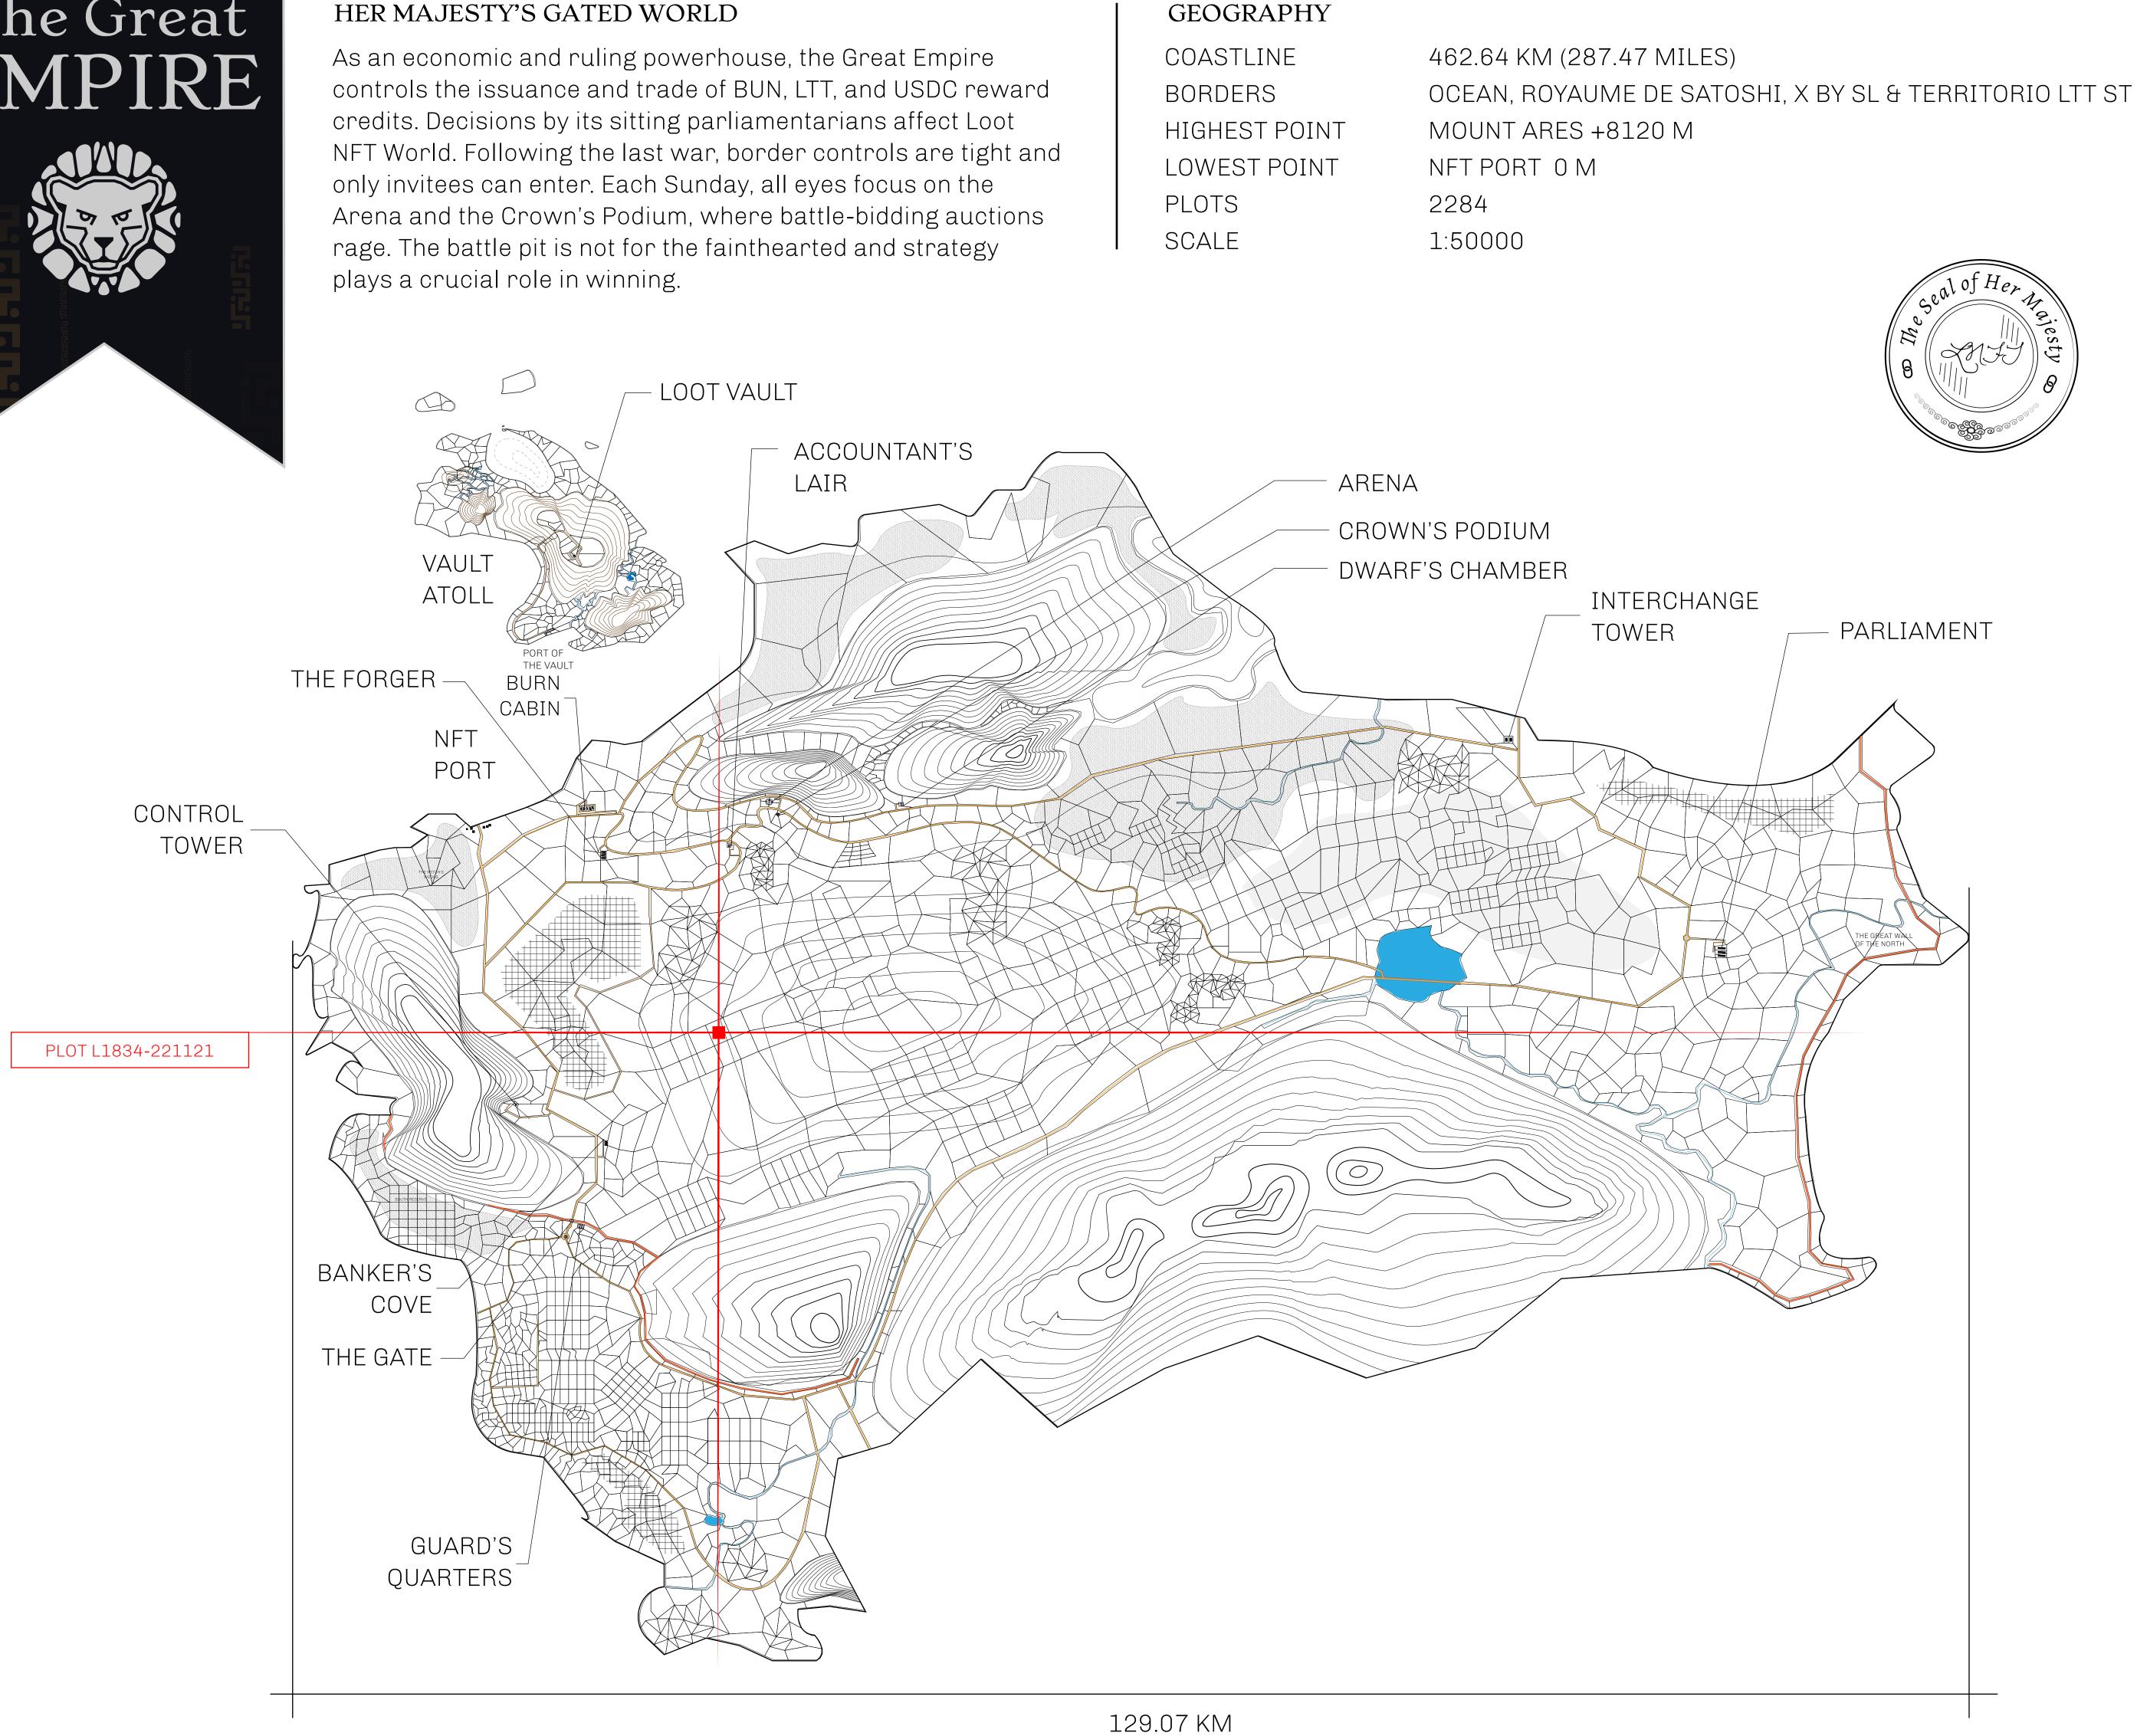

## PLOT L1837

|                                 | TITLE NUMBER<br>L1834-221121 |                              |             |               |
|---------------------------------|------------------------------|------------------------------|-------------|---------------|
| Y                               |                              |                              |             |               |
| <b>EMPIRE</b>                   | ISSUED                       | 22 November 2021             | Jo.J.       | SCALE 1/50000 |
| Share of 0.3%<br>Credits); Mint |                              | sales based on numbe<br>ries | r of NFT St | tories minted |
|                                 |                              |                              |             | -             |
|                                 |                              |                              | F           |               |
|                                 |                              |                              |             | PLOTI         |
|                                 |                              |                              |             |               |
|                                 |                              |                              |             |               |
| PLOT<br>30unda                  |                              |                              |             | ΤH            |
|                                 | (I ( I . O .                 |                              |             |               |
|                                 |                              |                              |             |               |
|                                 |                              |                              |             |               |
|                                 |                              |                              |             |               |
|                                 |                              |                              |             |               |
|                                 |                              |                              |             |               |
|                                 |                              | PLOT                         | LT8         | 35            |