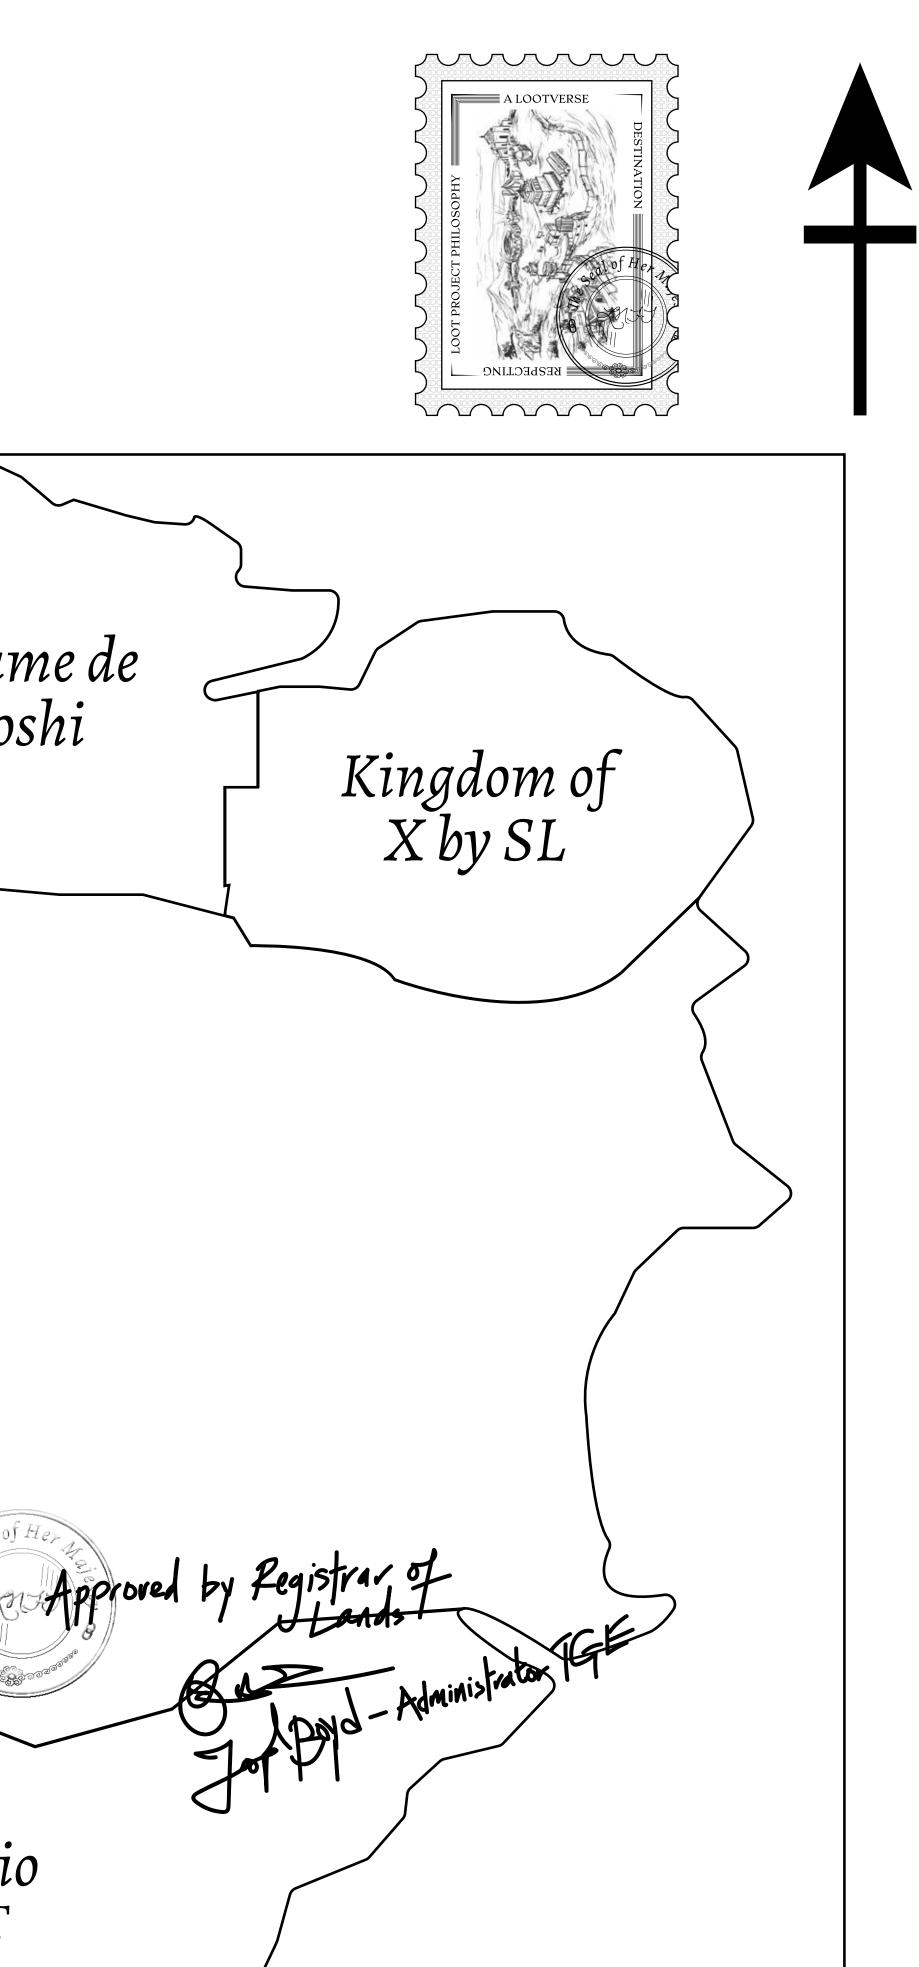

## PLOT L1837

|                                 | TITLE NUMBER<br>L1834-221121 |                              |             |               |
|---------------------------------|------------------------------|------------------------------|-------------|---------------|
| Y                               |                              |                              |             |               |
| <b>EMPIRE</b>                   | ISSUED                       | 22 November 2021             | Jo.J.       | SCALE 1/50000 |
| Share of 0.3%<br>Credits); Mint |                              | sales based on numbe<br>ries | r of NFT St | tories minted |
|                                 |                              |                              |             | -             |
|                                 |                              |                              | F           |               |
|                                 |                              |                              |             | PLOTI         |
|                                 |                              |                              |             |               |
|                                 |                              |                              |             |               |
| PLOT<br>30unda                  |                              |                              |             | ΤH            |
|                                 | (I ( I . O .                 |                              |             |               |
|                                 |                              |                              |             |               |
|                                 |                              |                              |             |               |
|                                 |                              |                              |             |               |
|                                 |                              |                              |             |               |
|                                 |                              |                              |             |               |
|                                 |                              | PLOT                         | LT8         | 35            |