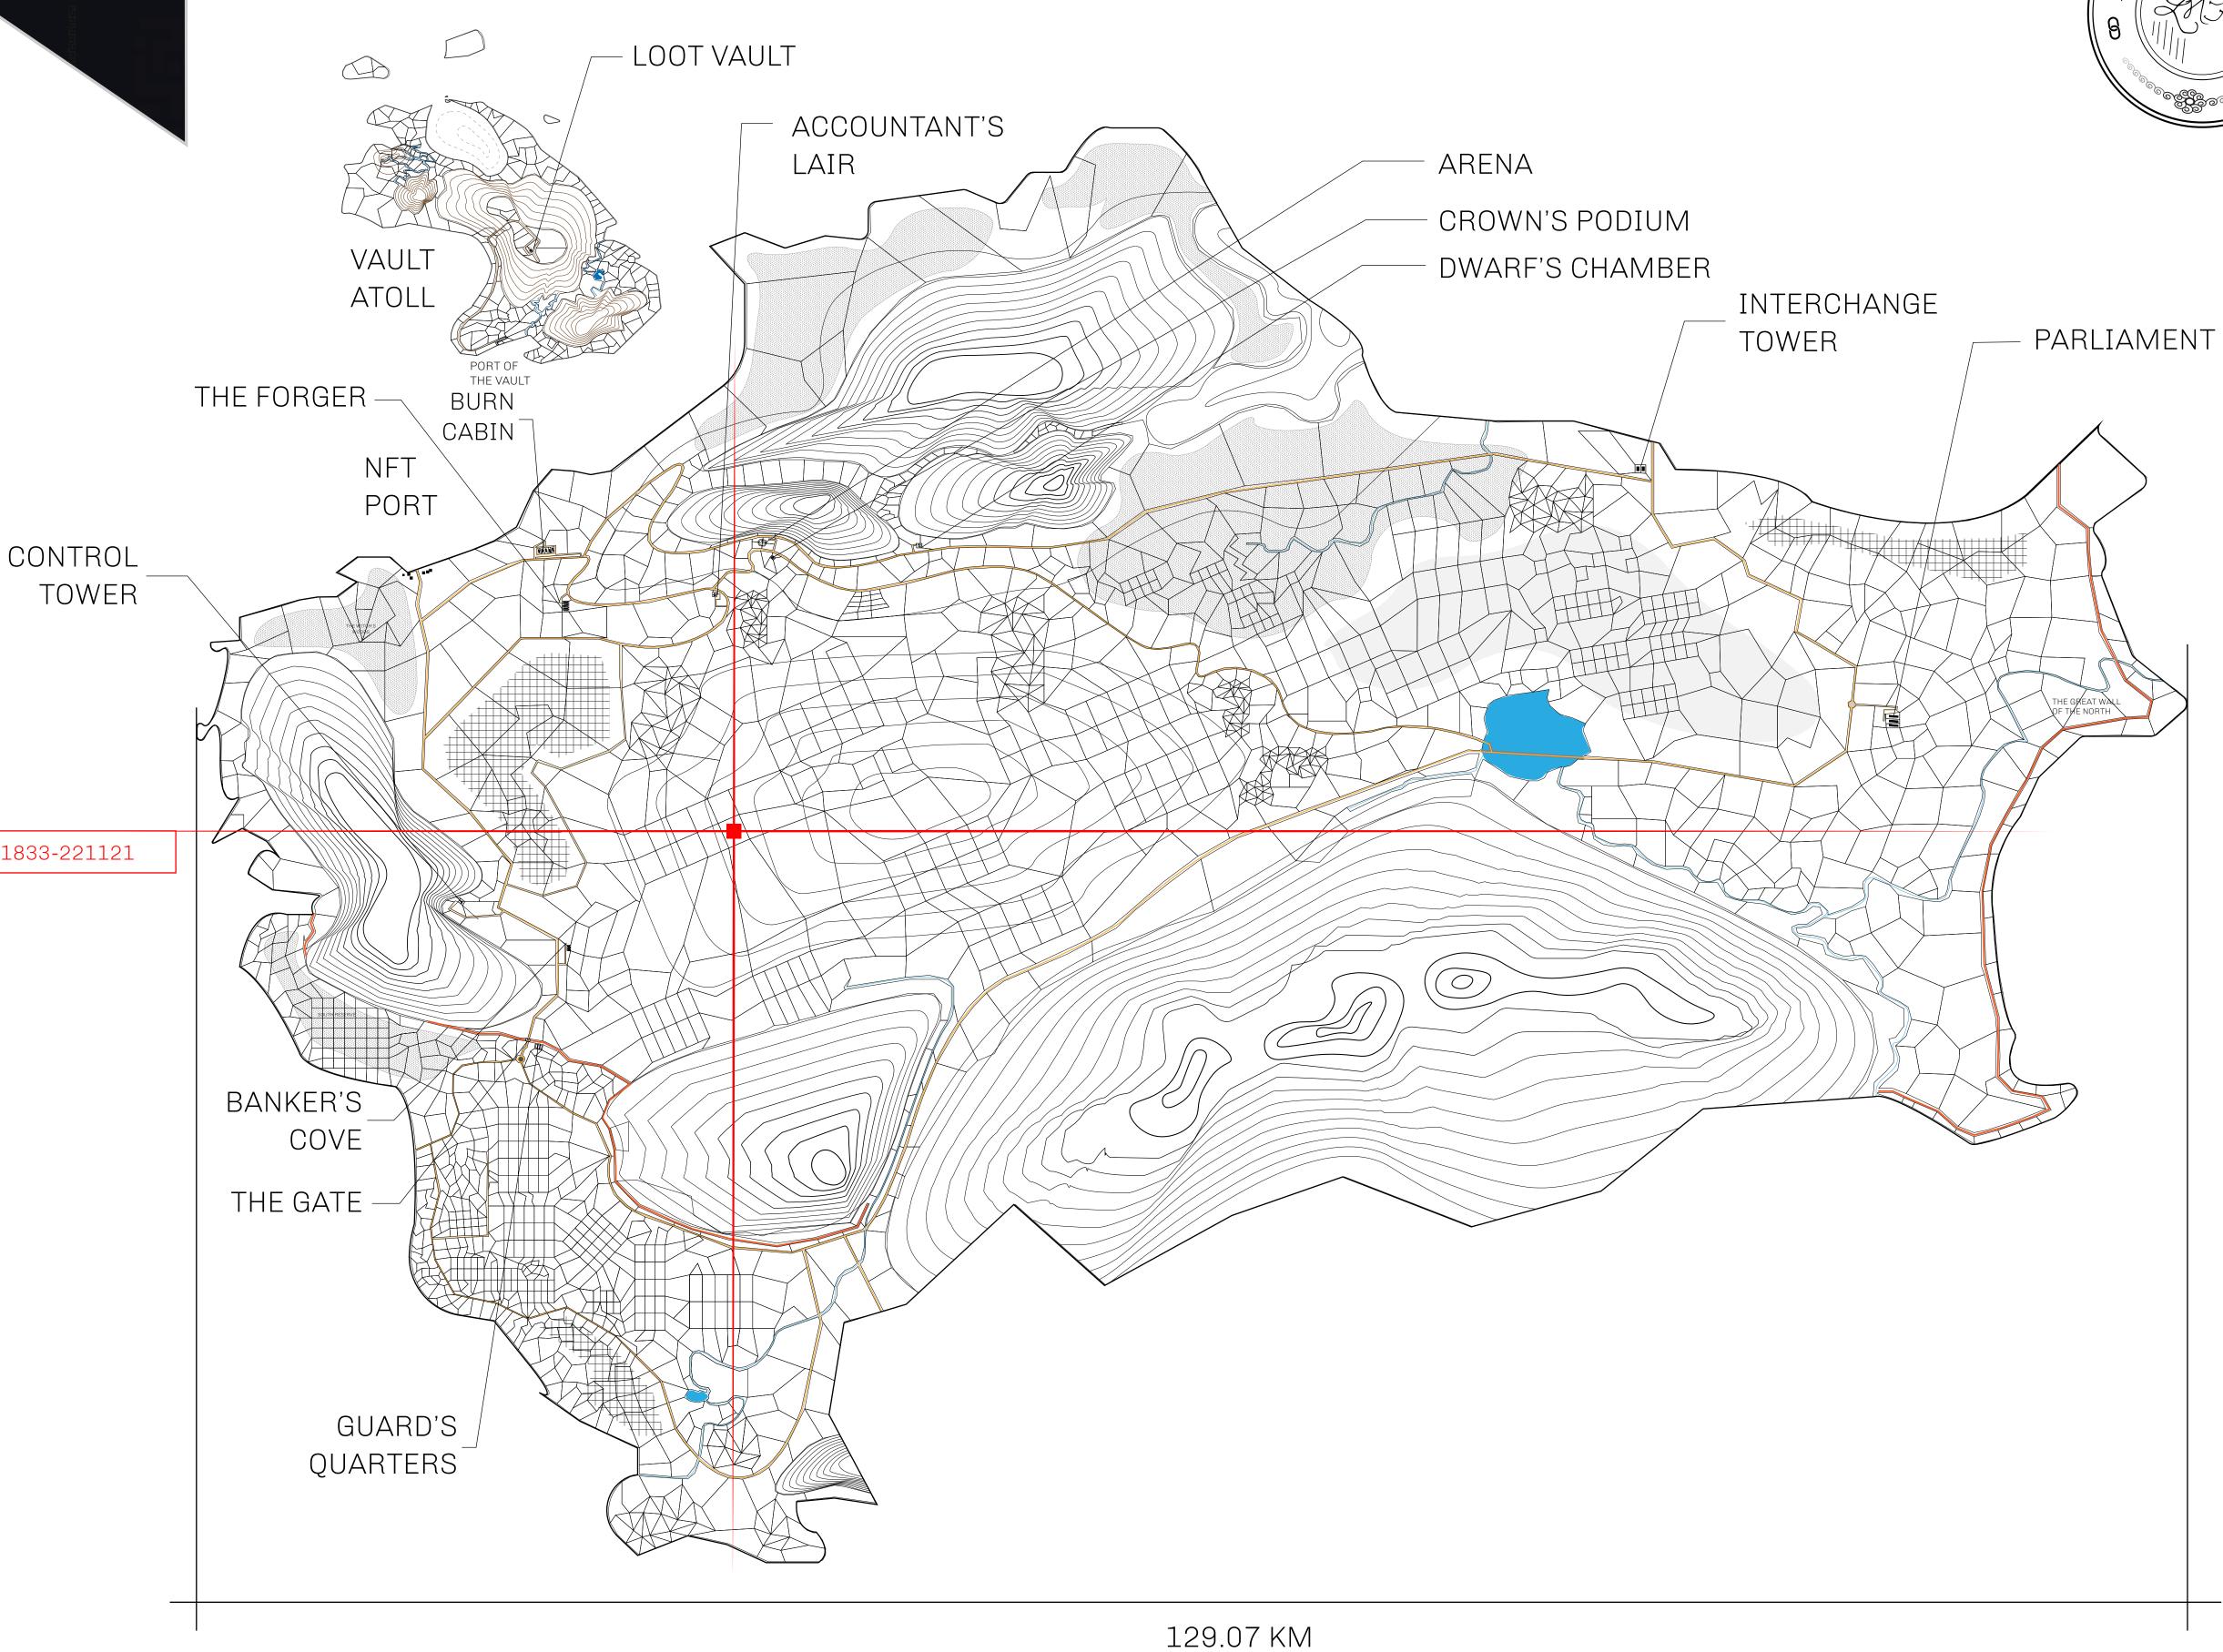

## GEOGRAPHY

COASTLINE 462.64 KM (287.47 MILES)

OCEAN, ROYAUME DE SATOSHI, X BY SL & TERRITORIO LTT ST BORDERS

HIGHEST POINT MOUNT ARES +8120 M

LOWEST POINT NFT PORT 0 M

PLOTS 2284 SCALE 1:50000

## H.M. LNFT Land Registry

L1833-221121

TITLE NUMBER

ADMINISTRATIVE AREA

THE GREAT EMPIRE

ISSUED 22 November 2021

SCALE 1/50000

OWNER ENTITLEMENT