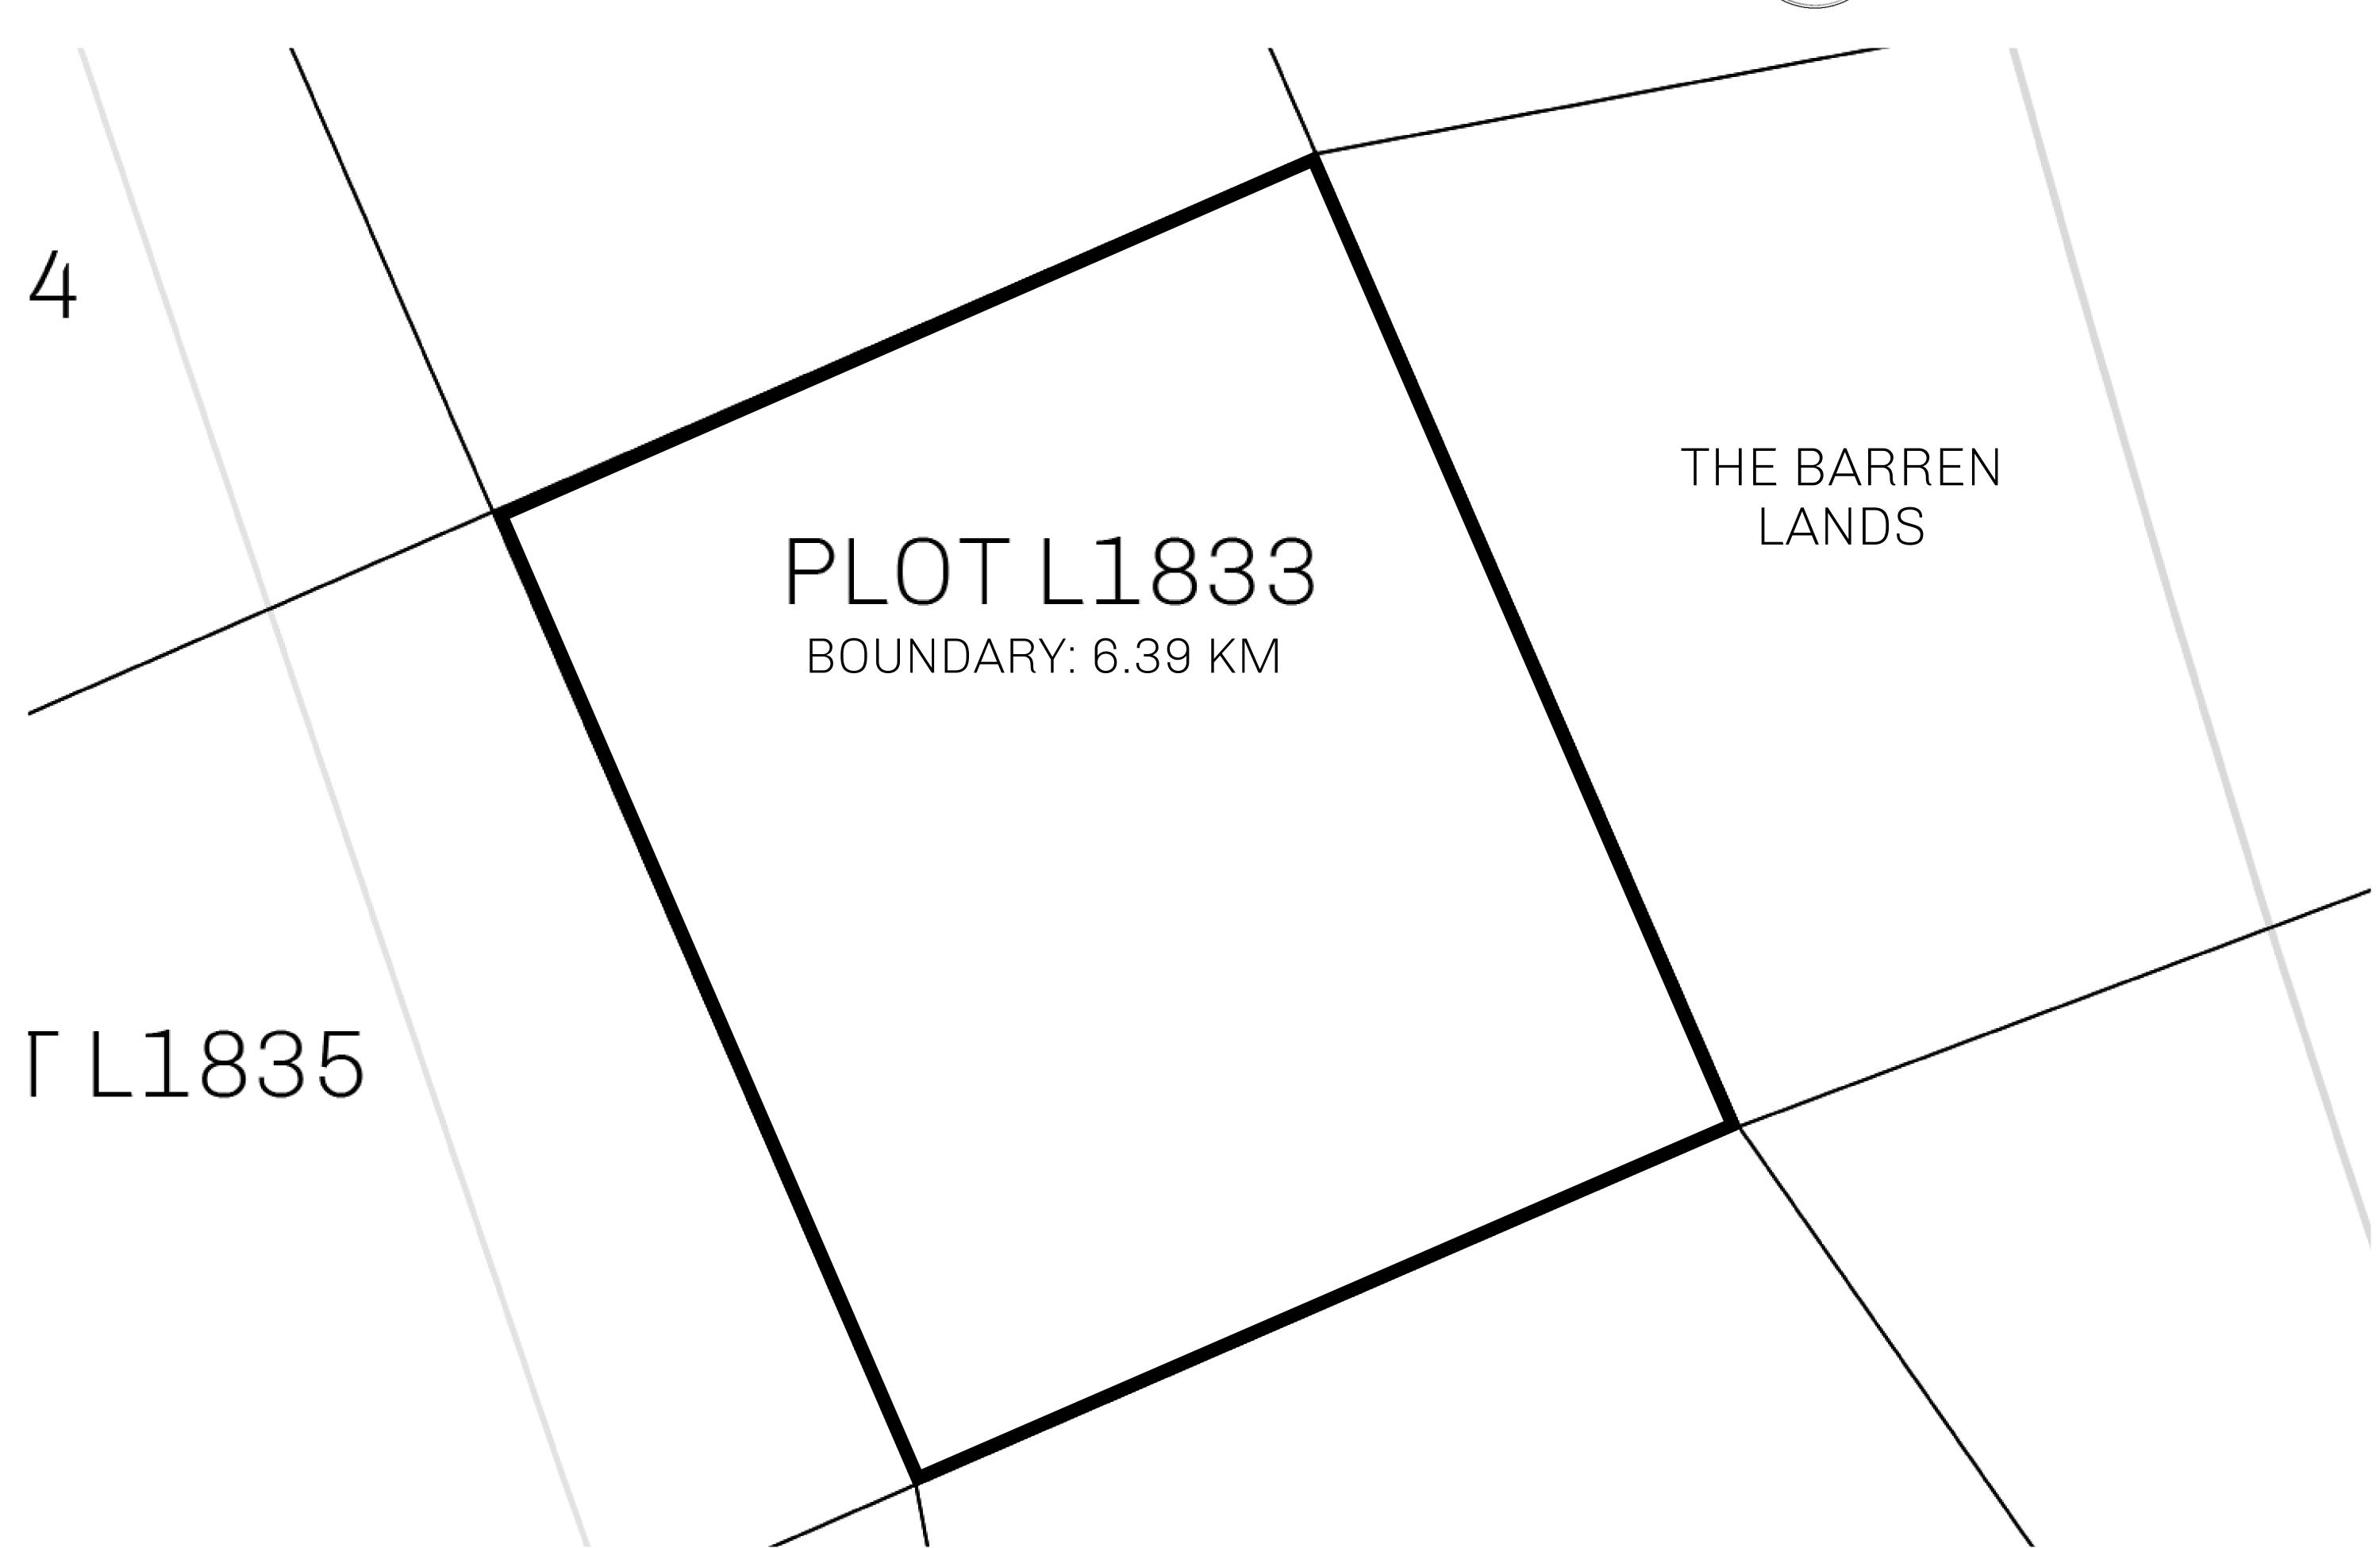

## LOOT NFT WORLD

PLOT L1833-221121

## GEOGRAPHY

COASTLINE 462.64 KM (287.47 MILES)

OCEAN, ROYAUME DE SATOSHI, X BY SL & TERRITORIO LTT ST BORDERS

HIGHEST POINT MOUNT ARES +8120 M

LOWEST POINT NFT PORT 0 M

PLOTS 2284 SCALE 1:50000

## H.M. LNFT Land Registry

L1833-221121

TITLE NUMBER

ADMINISTRATIVE AREA

THE GREAT EMPIRE

ISSUED 22 November 2021

SCALE 1/50000

OWNER ENTITLEMENT