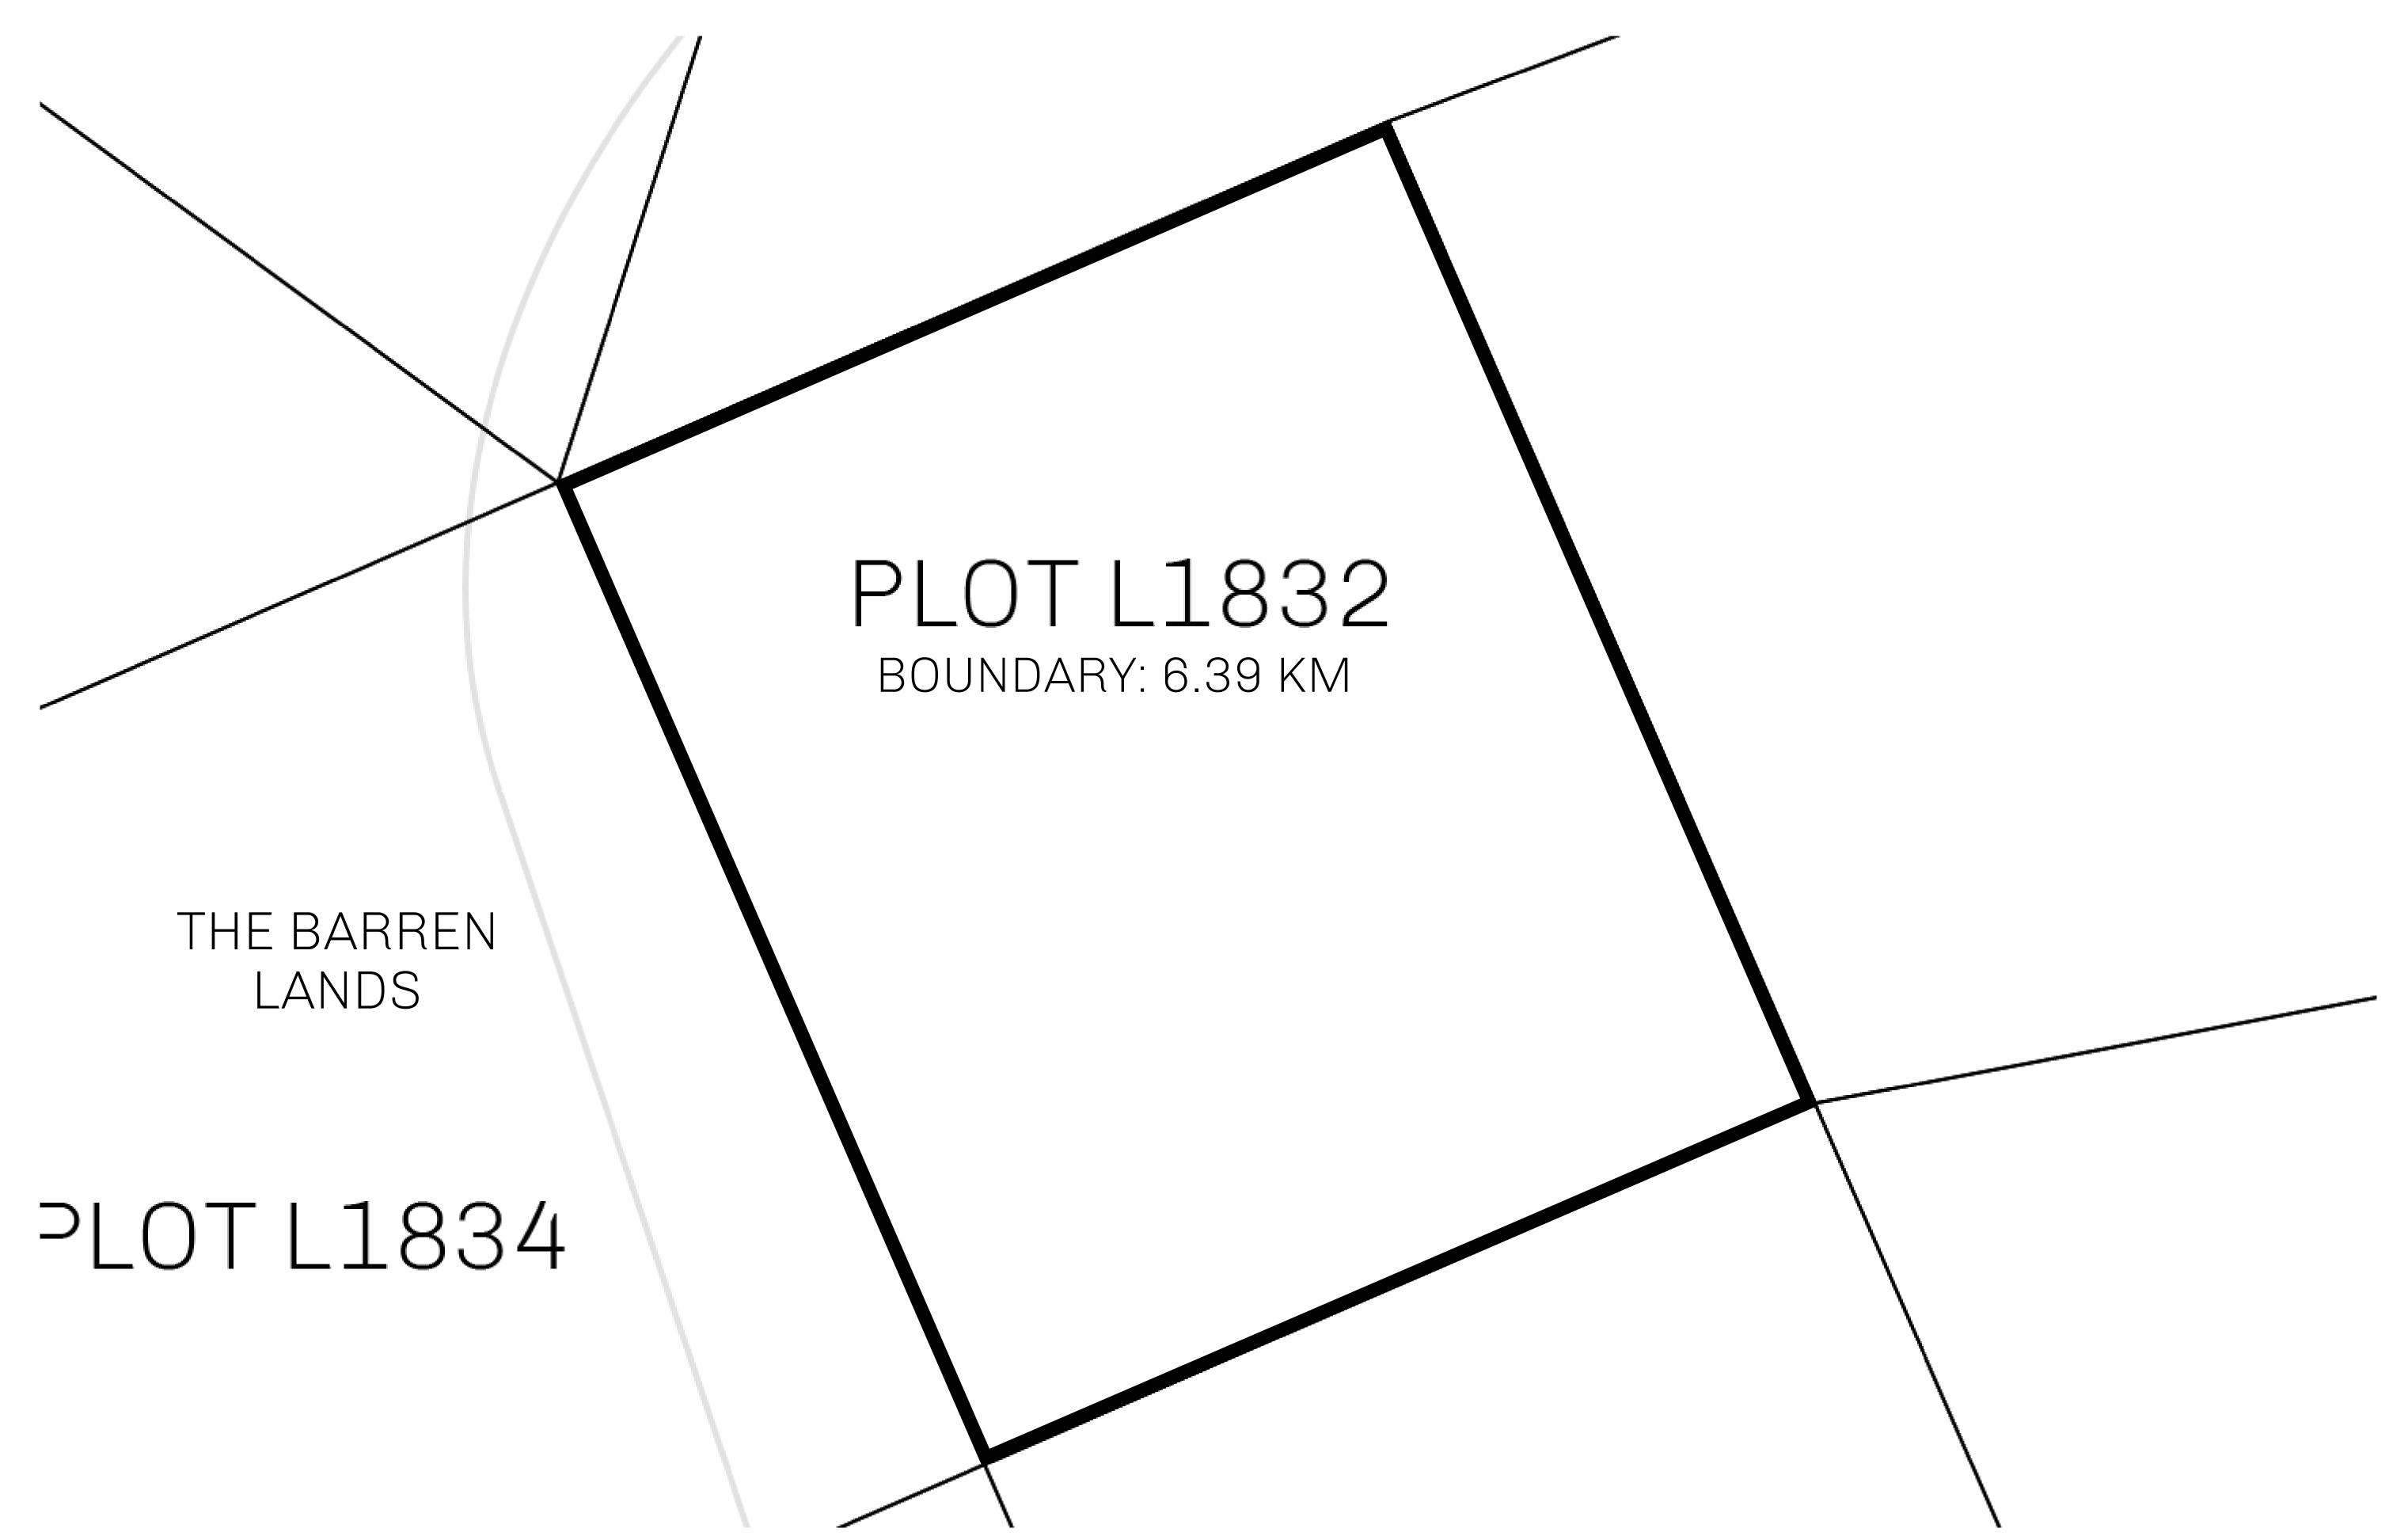

PLOT L1832-221121

## H.M. LNFT Land Registry

TITLE NUMBER

L1832-221121

ADMINISTRATIVE AREA

THE GREAT EMPIRE

ISSUED 22 November 2021

SCALE 1/50000

OWNER ENTITLEMENT