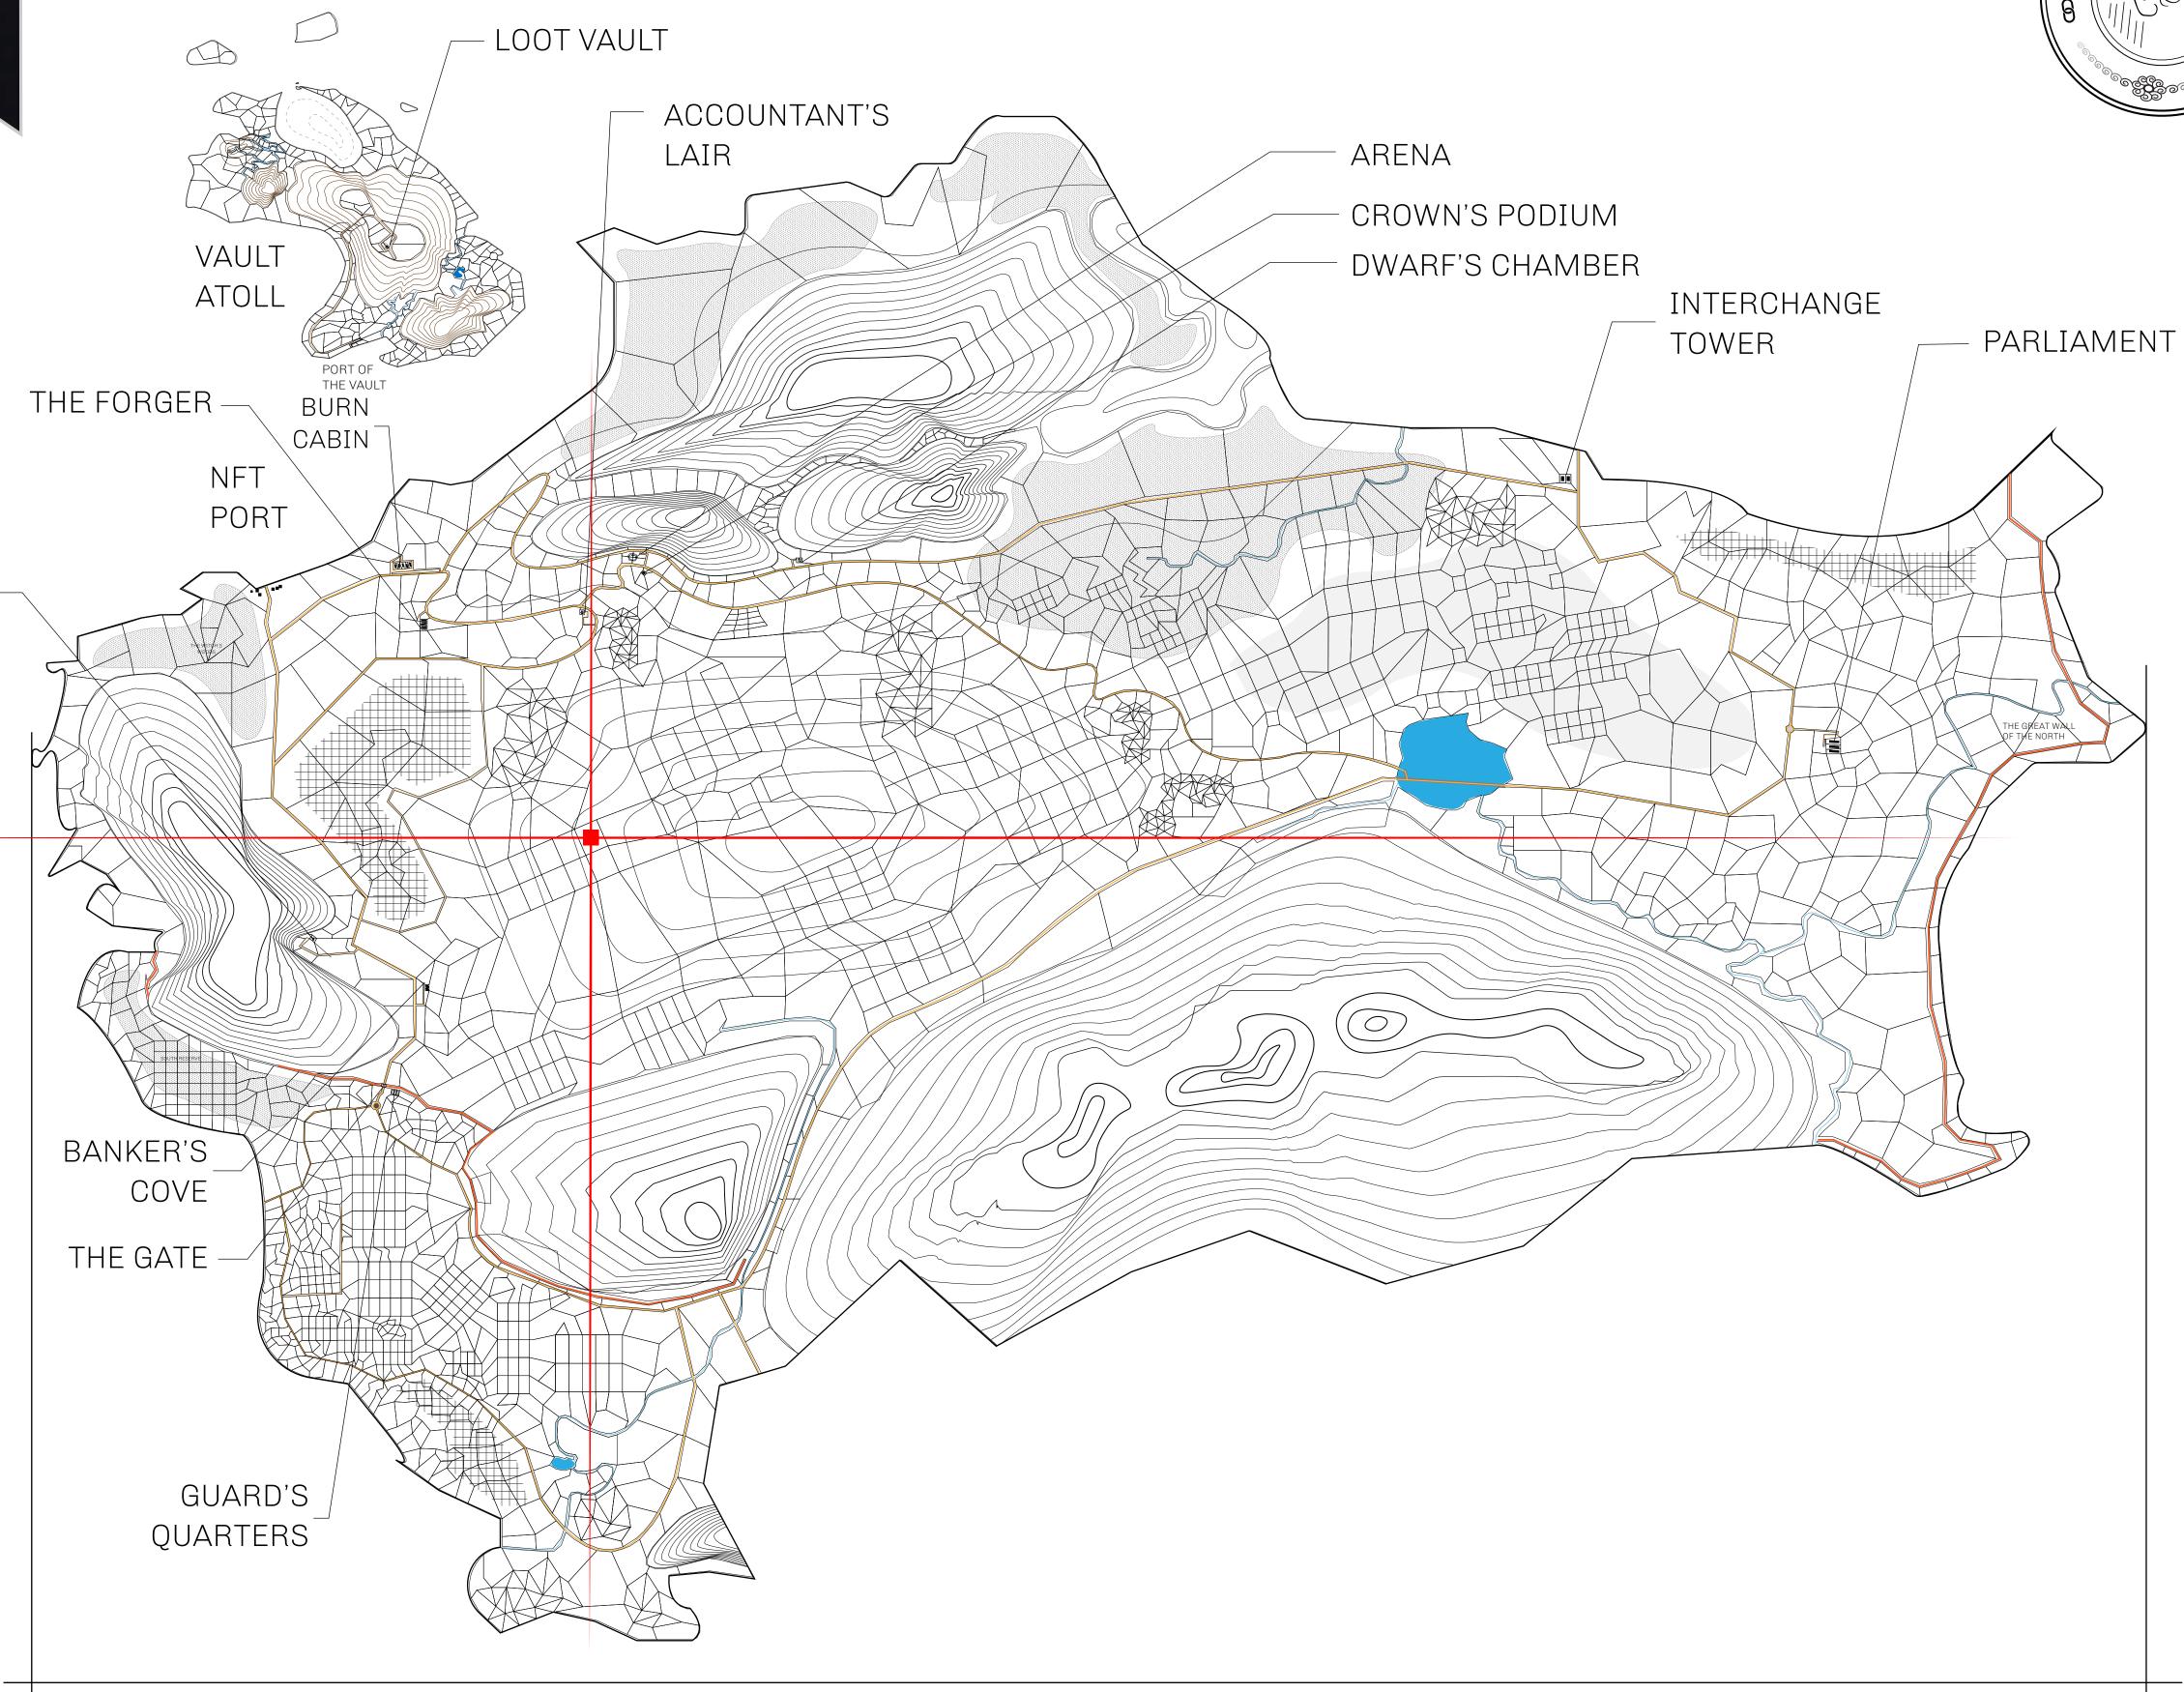

## **GEOGRAPHY**

COASTLINE 462.64 KM (287.47 MILES)

BORDERS OCEAN, ROYAUME DE SATOSHI, X BY SL & TERRITORIO LTT ST

HIGHEST POINT MOUNT ARES +8120 M

LOWEST POINT NFT PORT 0 M

PLOTS 2284 SCALE 1:50000

CONTROL TOWER

PLOT L1832-221121

## H.M. LNFT Land Registry

TITLE NUMBER

L1832-221121

ADMINISTRATIVE AREA

THE GREAT EMPIRE

ISSUED 22 November 2021

SCALE 1/50000

OWNER ENTITLEMENT