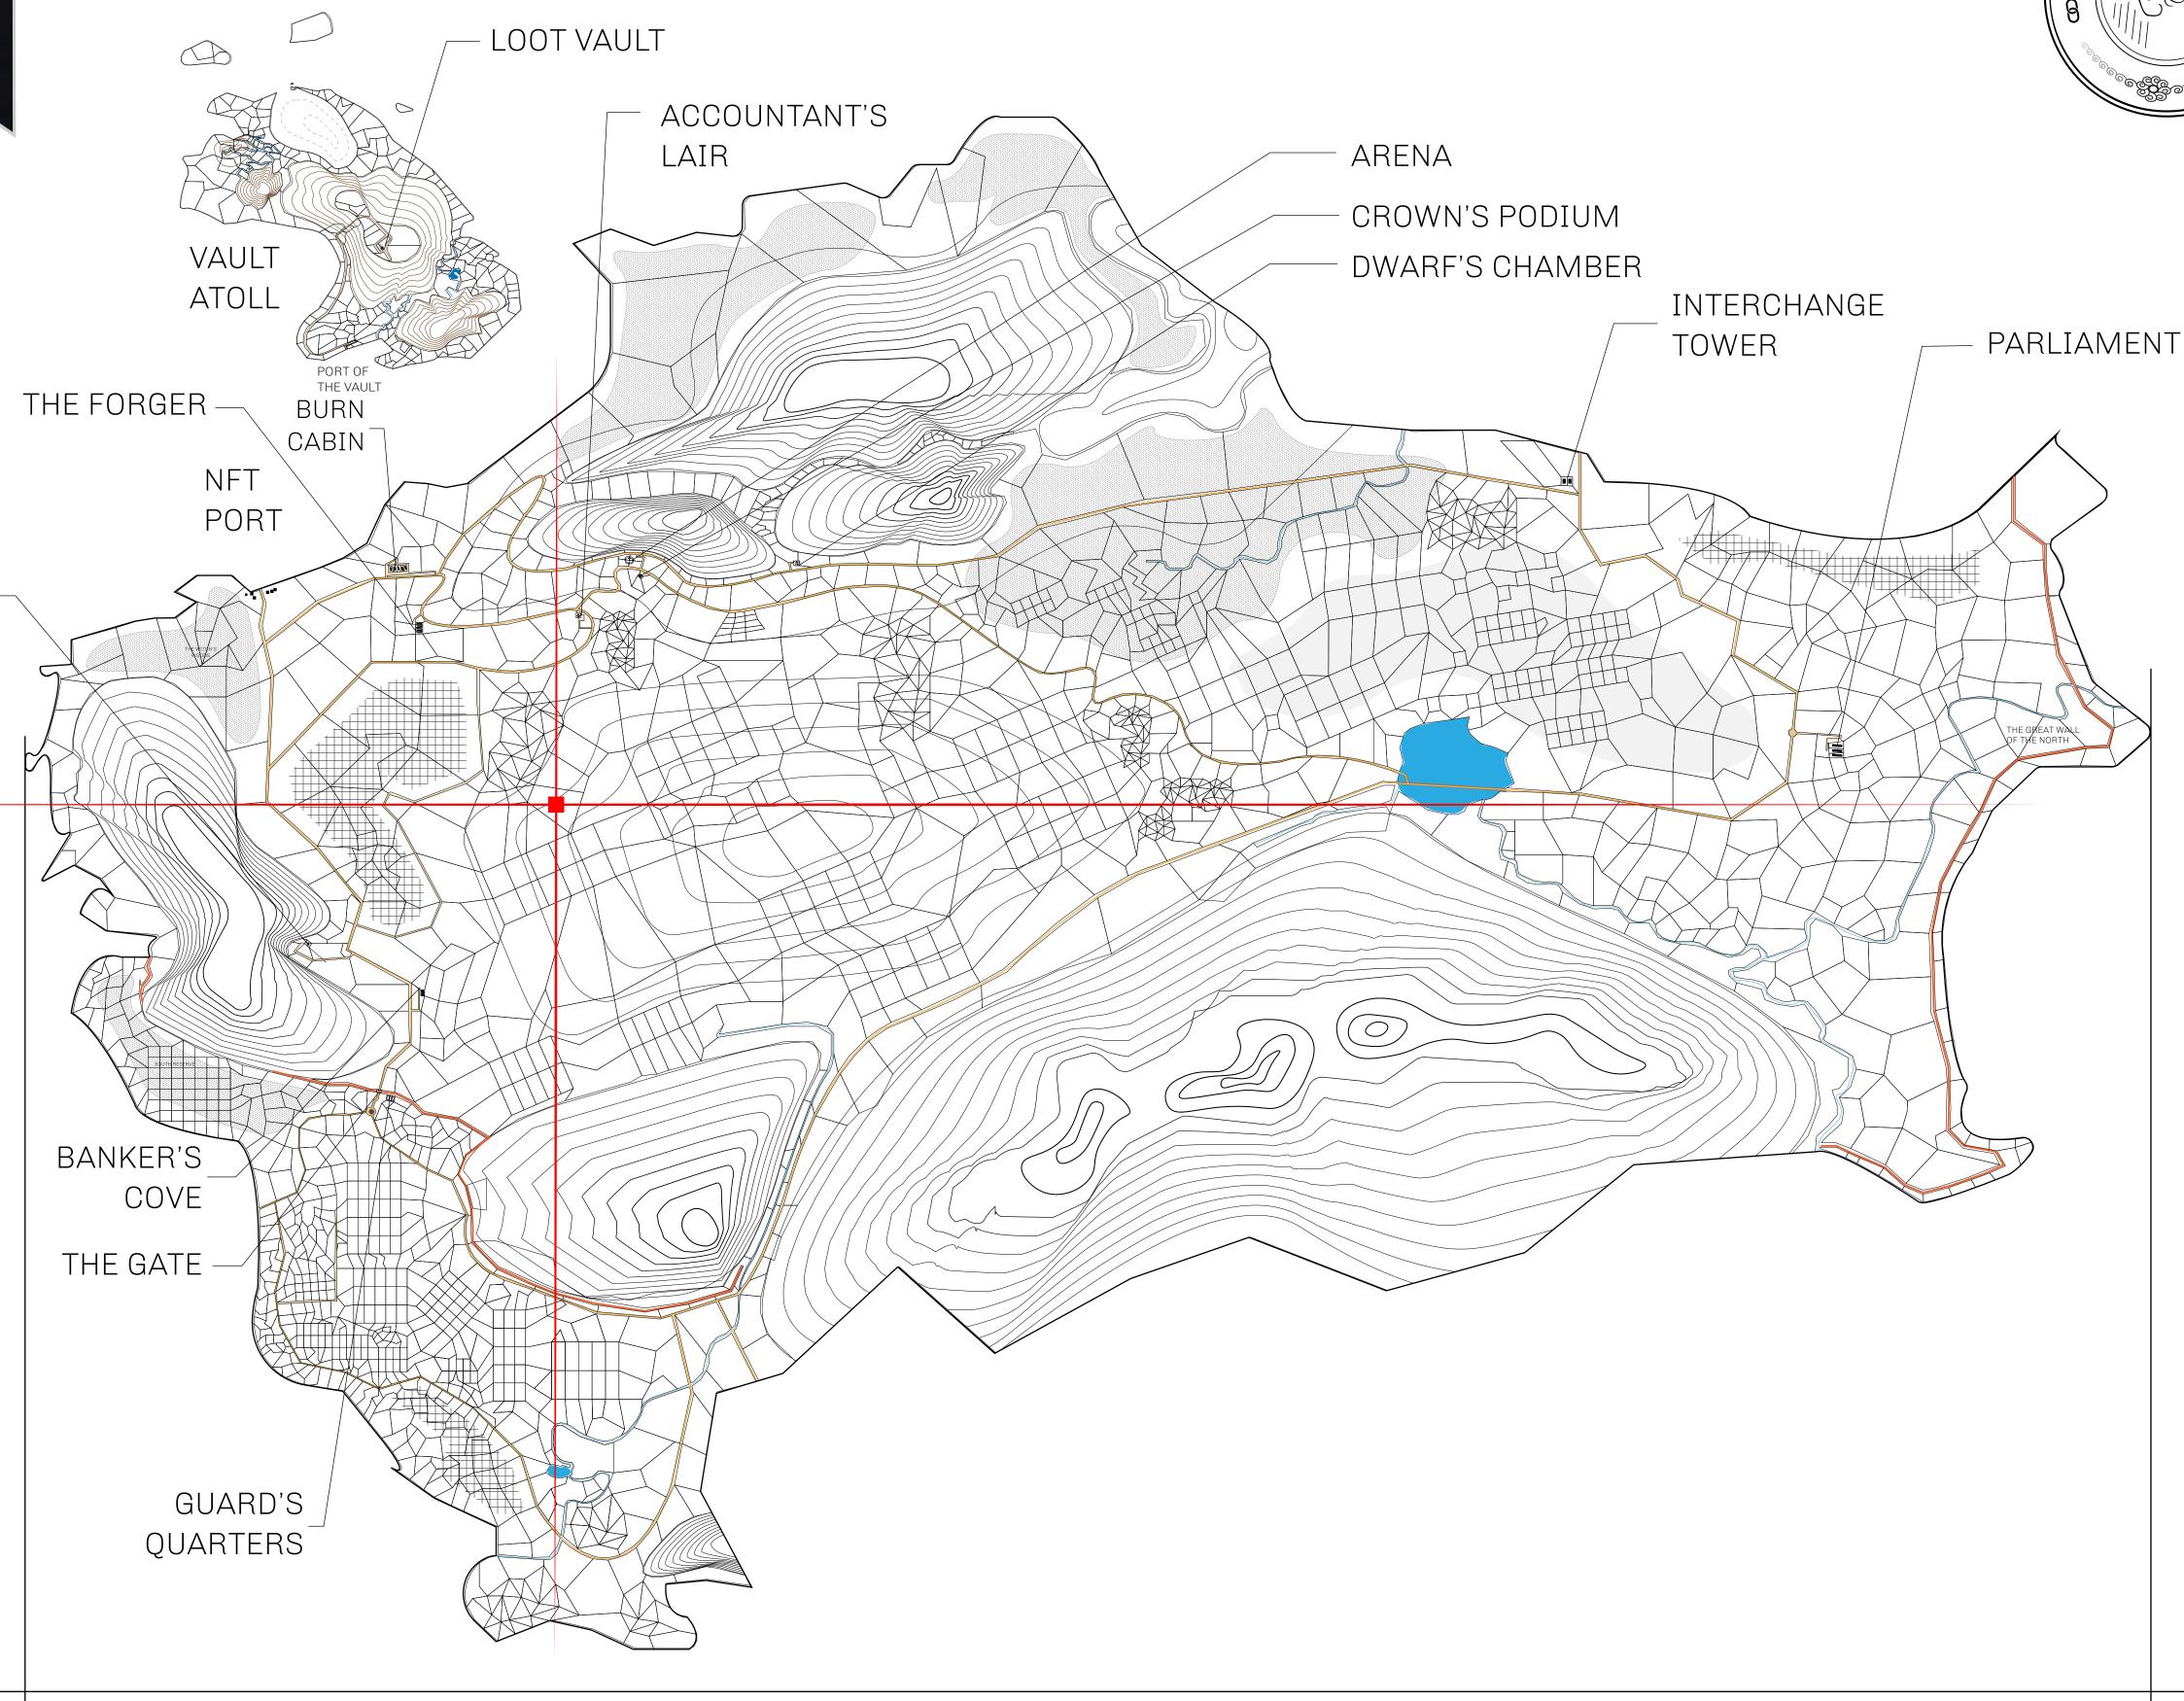

## GEOGRAPHY

COASTLINE 462.64 KM (287.47 MILES)

BORDERS OCEAN, ROYAUME DE SATOSHI, X BY SL & TERRITORIO LTT ST

HIGHEST POINT MOUNT ARES +8120 M

LOWEST POINT NFT PORT 0 M

PLOTS 2284 SCALE 1:50000

CONTROL TOWER

PLOT L1831-221121

## H.M. LNFT Land Registry

TITLE NUMBER

L1831-221121

ADMINISTRATIVE AREA

THE GREAT EMPIRE

ISSUED 22 November 2021

SCALE **1/50000** 

OWNER ENTITLEMENT