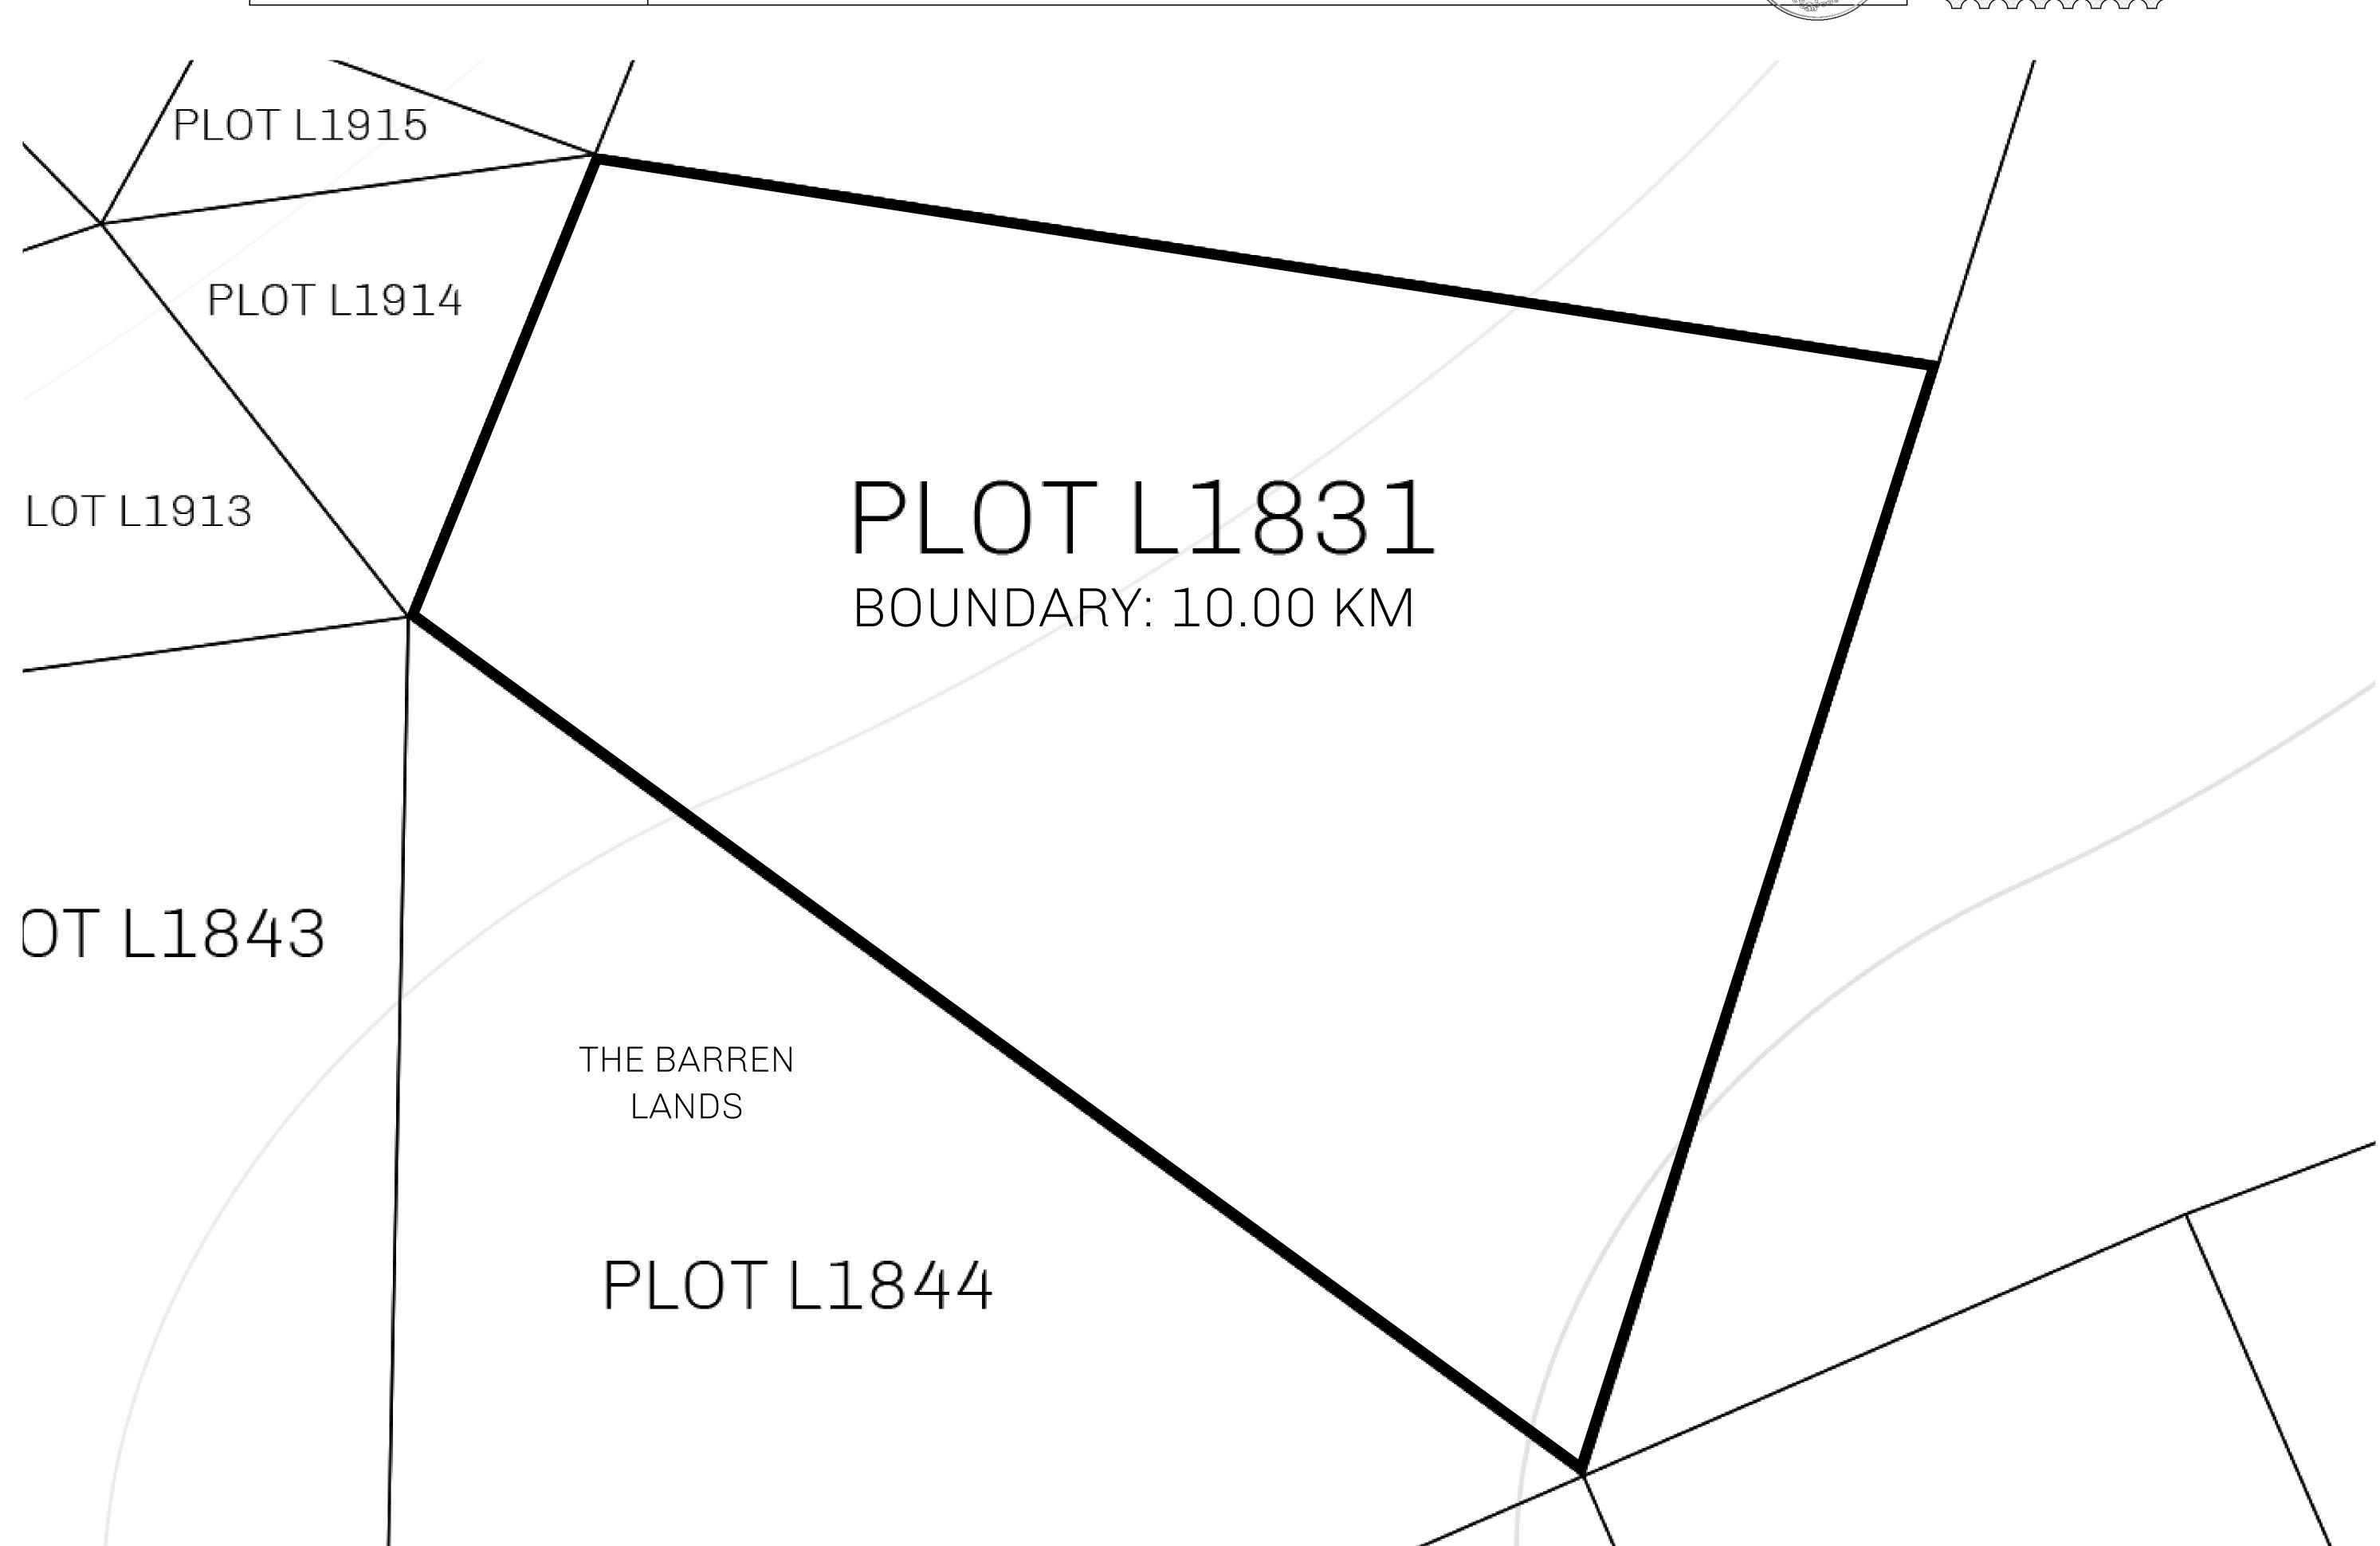

## GEOGRAPHY

COASTLINE 462.64 KM (287.47 MILES)

BORDERS OCEAN, ROYAUME DE SATOSHI, X BY SL & TERRITORIO LTT ST

HIGHEST POINT MOUNT ARES +8120 M

LOWEST POINT NFT PORT 0 M

PLOTS 2284 SCALE 1:50000

CONTROL TOWER

PLOT L1831-221121

## H.M. LNFT Land Registry

TITLE NUMBER

L1831-221121

ADMINISTRATIVE AREA

THE GREAT EMPIRE

ISSUED 22 November 2021

SCALE **1/50000** 

OWNER ENTITLEMENT