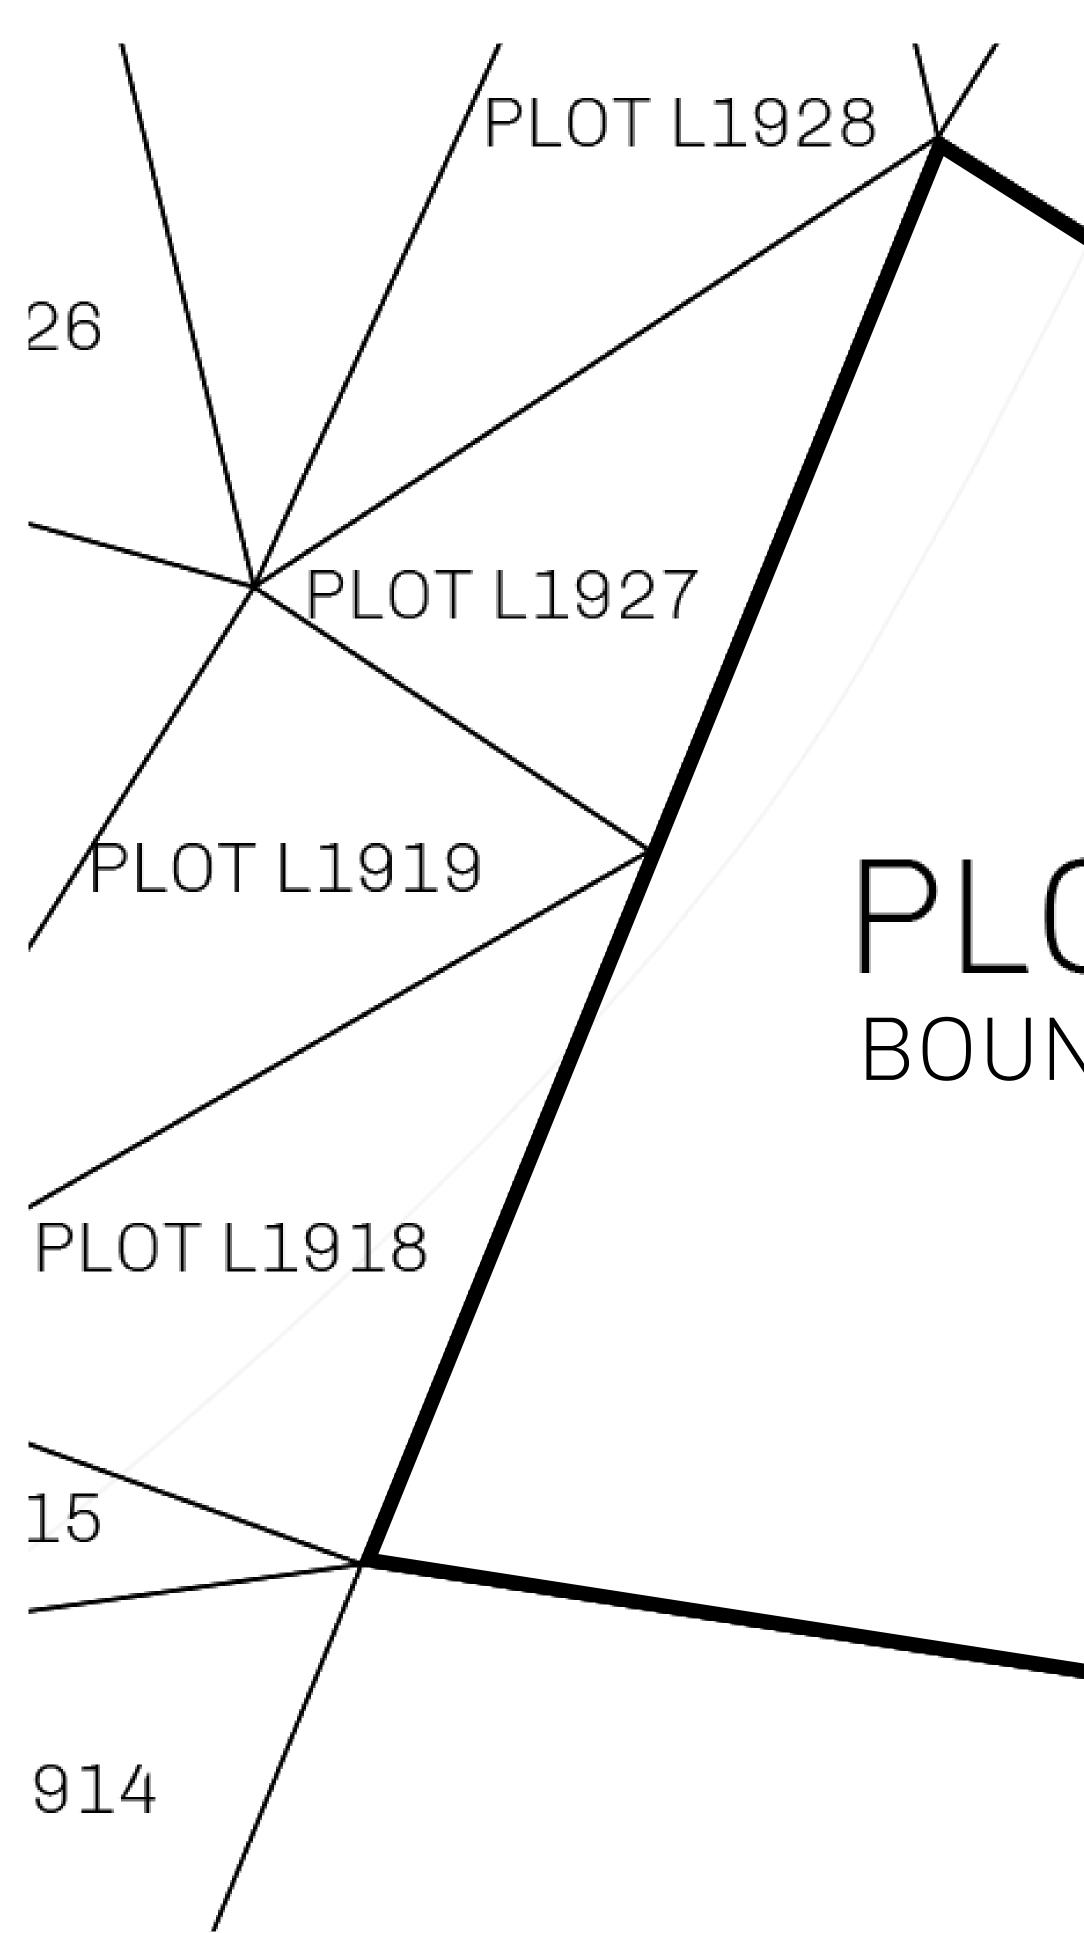

## PLOT L1829 BOUNDARY: 9.19 KM

**OFFICIAL PERSPECTIVE SHEET FOR FILING** Indicate vantage point for each drawing. Copy and mark each sheet required prior to filing.

Guide - Vantage point should be indicated as shown in the diagram: