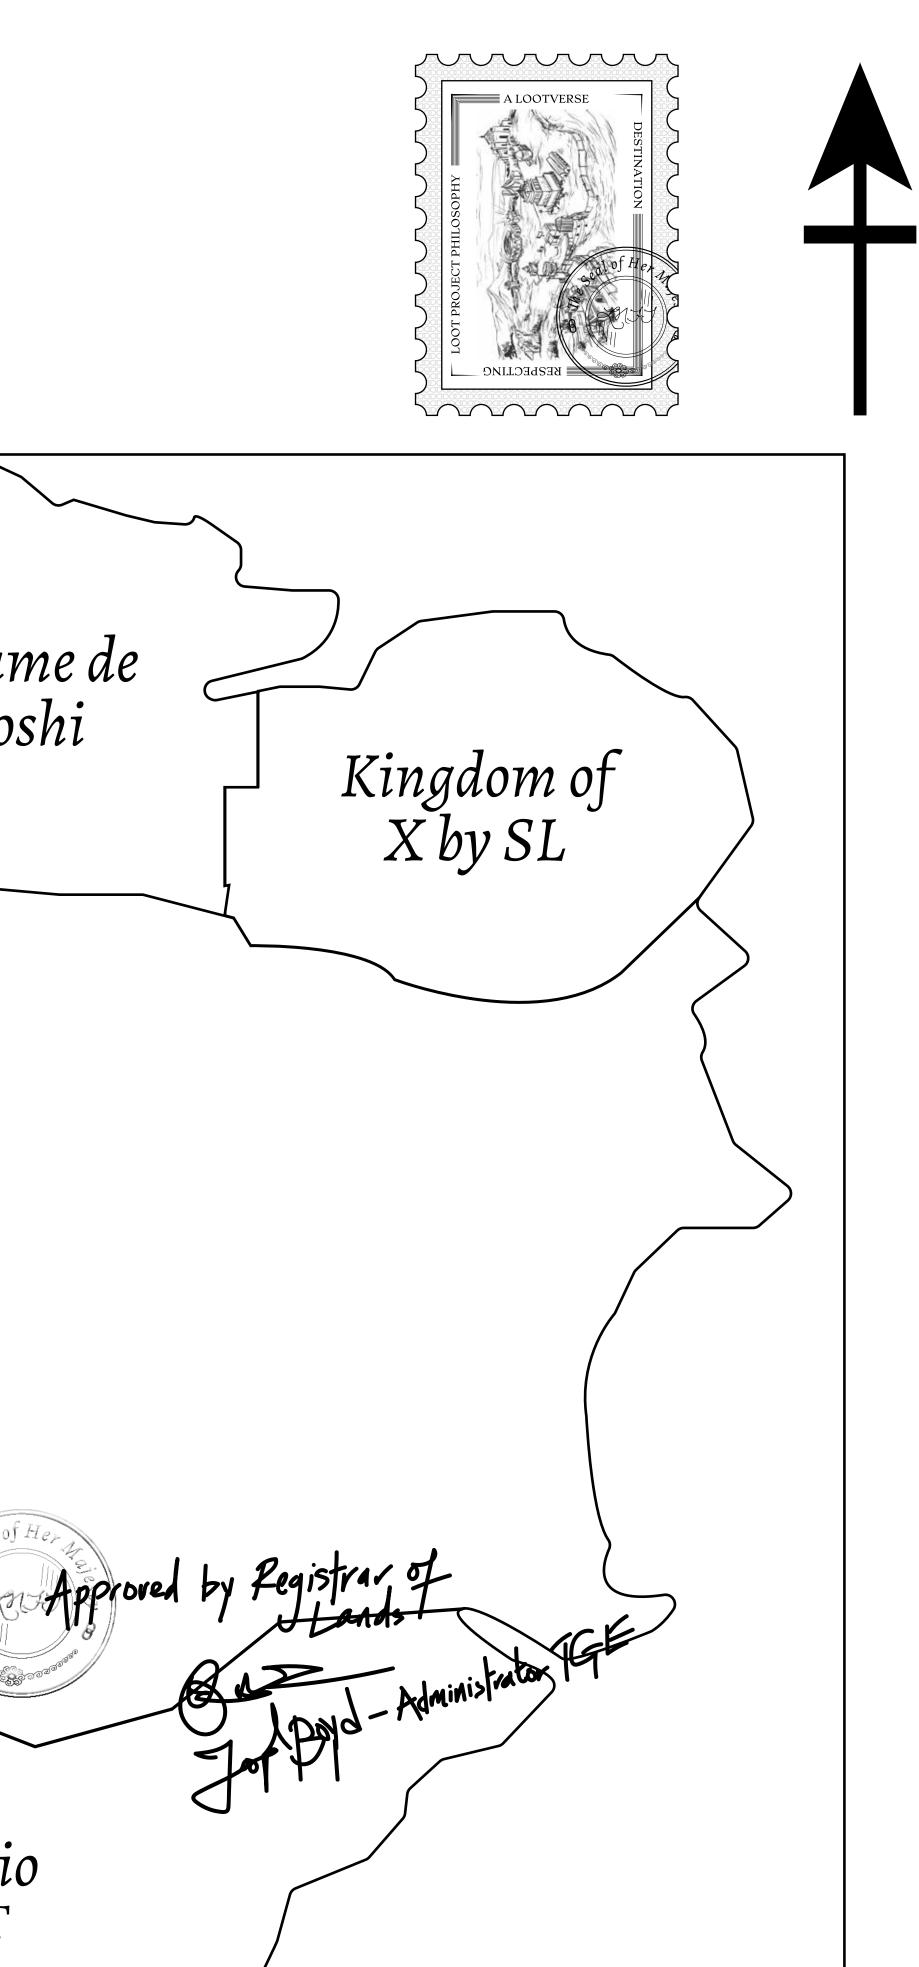

## HER MAJESTY'S GATED WORLD

## H.M. LNFT Land Registry

ADMINISTRATIVE AREA

OWNER ENTITLEMENT

THE GREAT

Type W-GE: SI (rewarded in C

|                                                                                                   | TITLE NUMBER |                  |     |               |
|---------------------------------------------------------------------------------------------------|--------------|------------------|-----|---------------|
| y                                                                                                 | L1829-221121 |                  |     |               |
| <b>EMPIRE</b>                                                                                     | ISSUED       | 22 November 2021 | Je. | SCALE 1/50000 |
| Share of 0.3% of all BUN sales based on number of NFT Stories minted Credits); Mint 4 NFT Stories |              |                  |     |               |