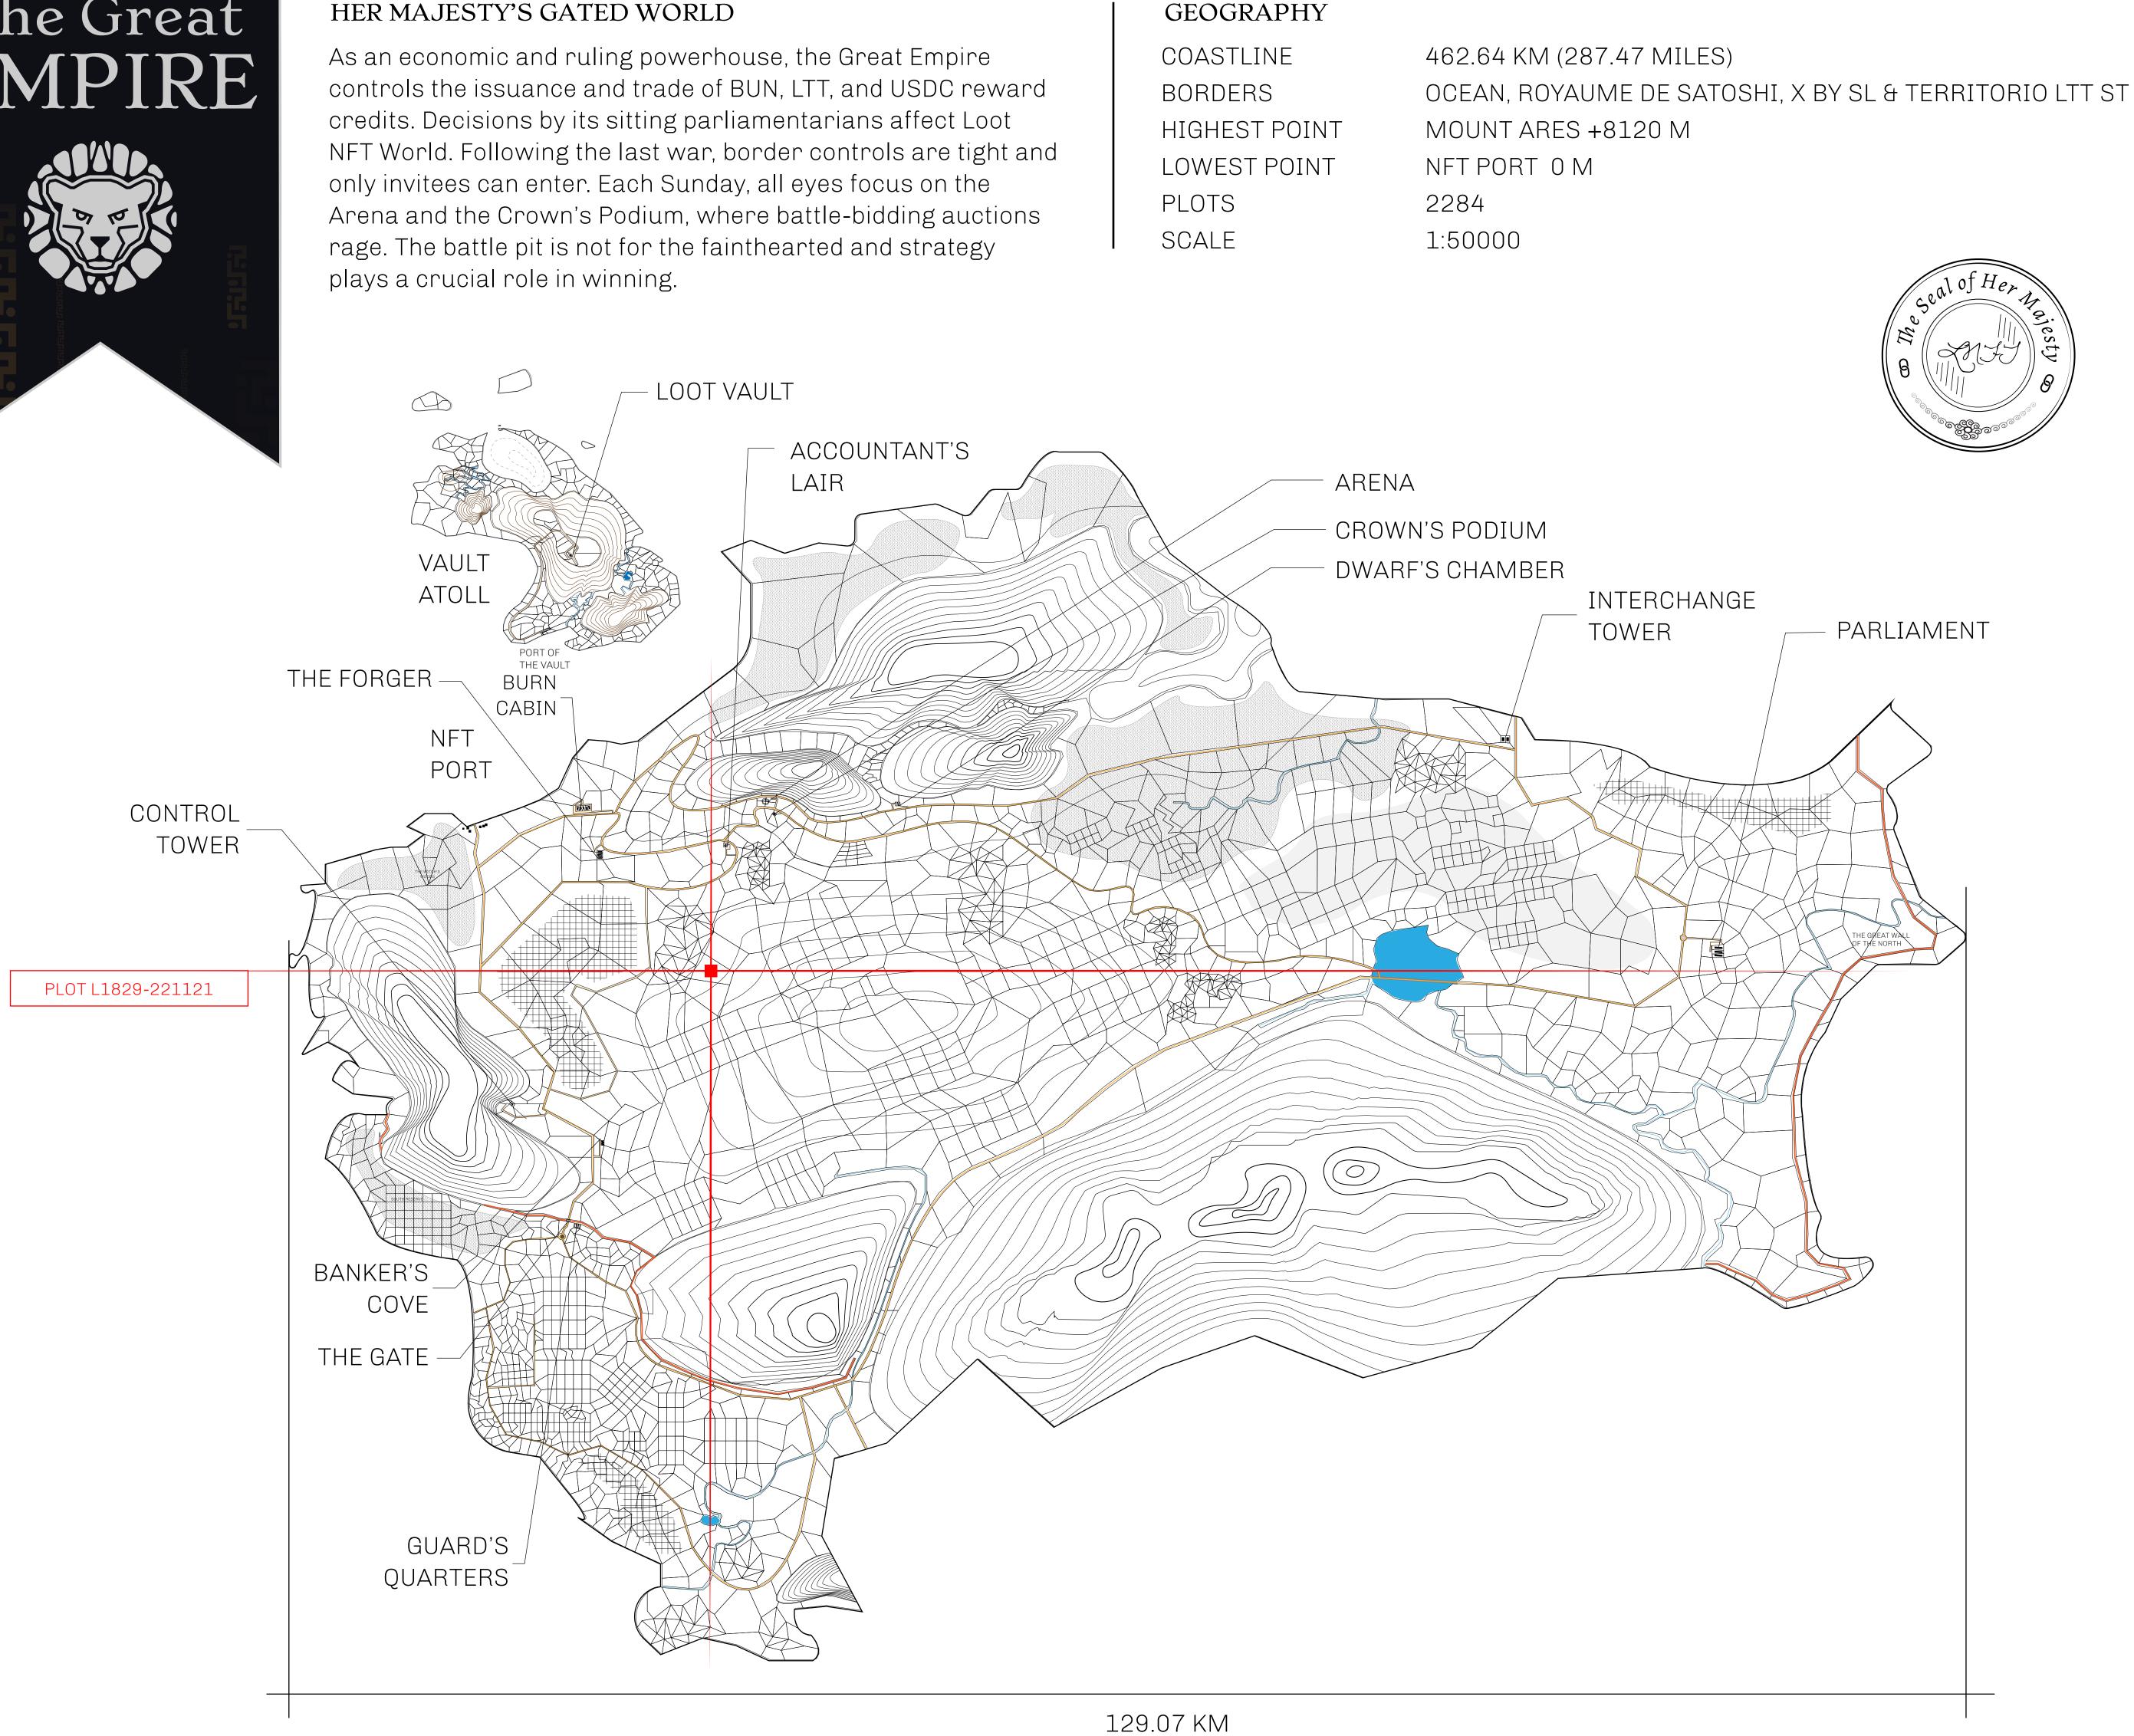

## HER MAJESTY'S GATED WORLD

## H.M. LNFT Land Registry

ADMINISTRATIVE AREA

OWNER ENTITLEMENT

THE GREAT

Type W-GE: SI (rewarded in C

|                                                                                                   | TITLE NUMBER |                  |     |               |
|---------------------------------------------------------------------------------------------------|--------------|------------------|-----|---------------|
| y                                                                                                 | L1829-221121 |                  |     |               |
| <b>EMPIRE</b>                                                                                     | ISSUED       | 22 November 2021 | Je. | SCALE 1/50000 |
| Share of 0.3% of all BUN sales based on number of NFT Stories minted Credits); Mint 4 NFT Stories |              |                  |     |               |

## PLOT L1829 BOUNDARY: 9.19 KM

**OFFICIAL PERSPECTIVE SHEET FOR FILING** Indicate vantage point for each drawing. Copy and mark each sheet required prior to filing.

Guide - Vantage point should be indicated as shown in the diagram: