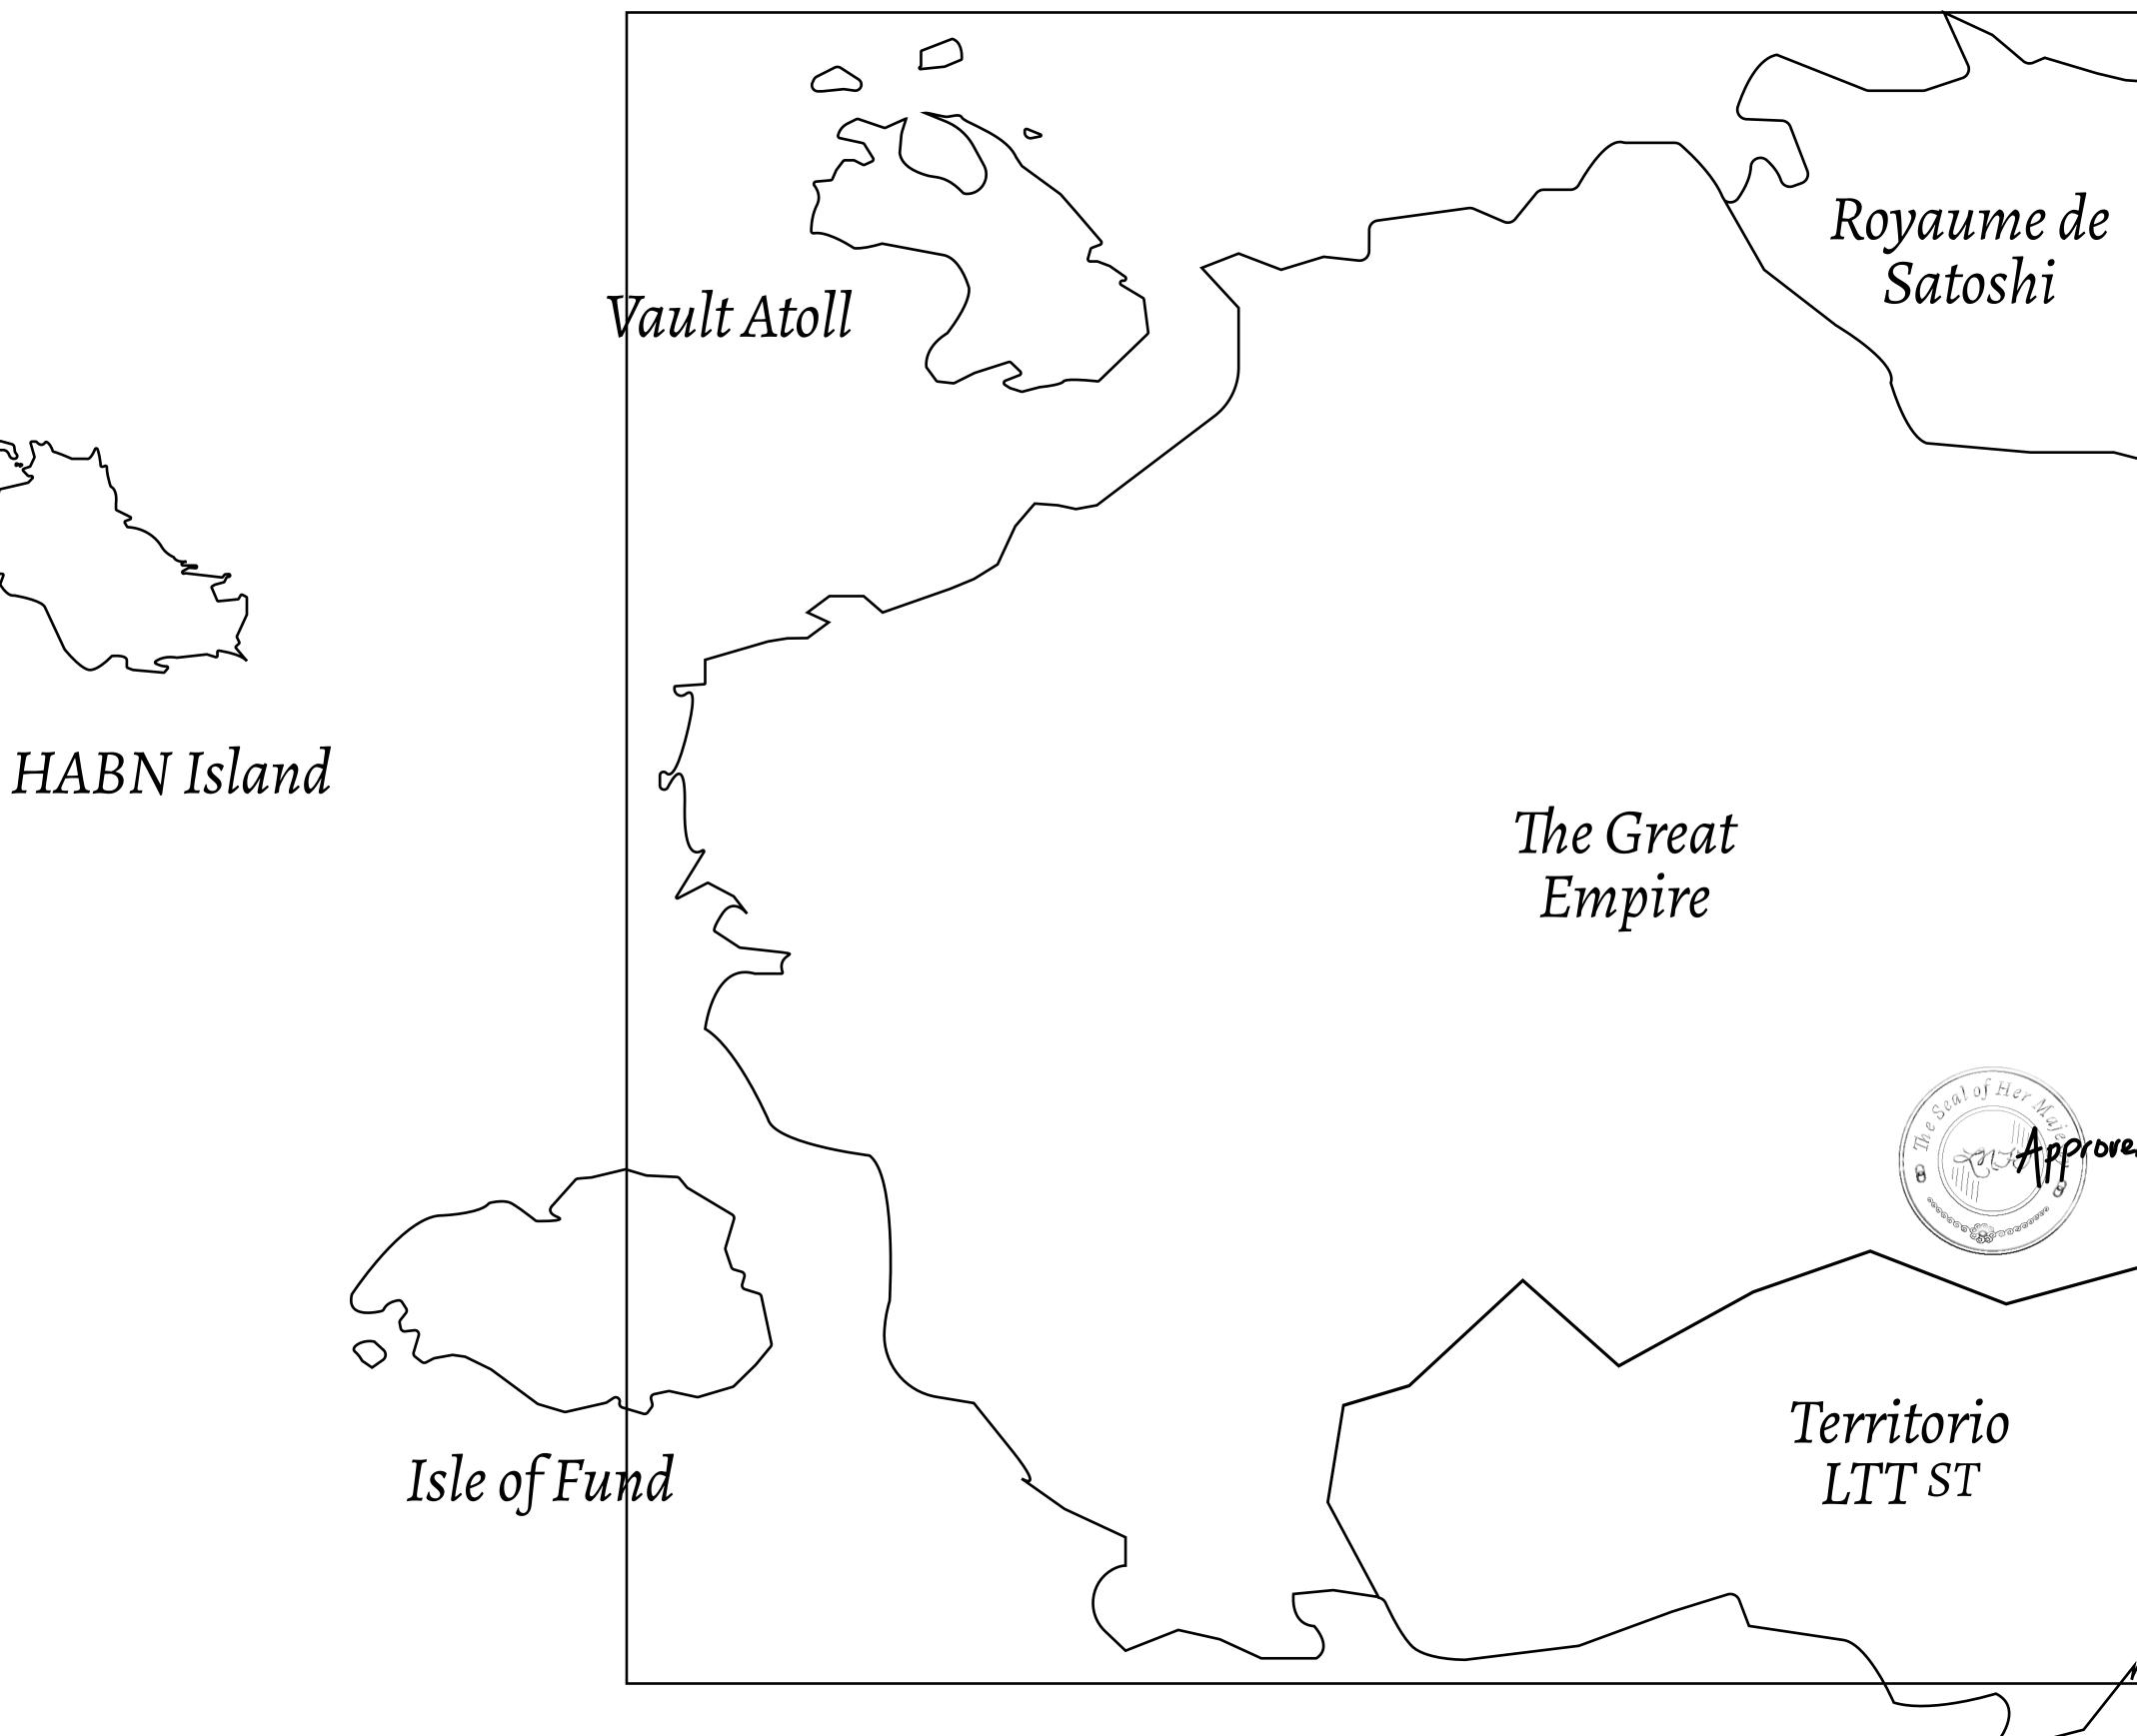

## HER MAJESTY'S GATED WORLD

## H.M. LNFT Land Registry

ADMINISTRATIVE AREA

OWNER ENTITLEMENT

THE GREAT

Type W-GE: SI (rewarded in C

|                                                                                                   | TITLE NUMBER |                  |     |               |
|---------------------------------------------------------------------------------------------------|--------------|------------------|-----|---------------|
| y                                                                                                 | L1829-221121 |                  |     |               |
| <b>EMPIRE</b>                                                                                     | ISSUED       | 22 November 2021 | Je. | SCALE 1/50000 |
| Share of 0.3% of all BUN sales based on number of NFT Stories minted Credits); Mint 4 NFT Stories |              |                  |     |               |