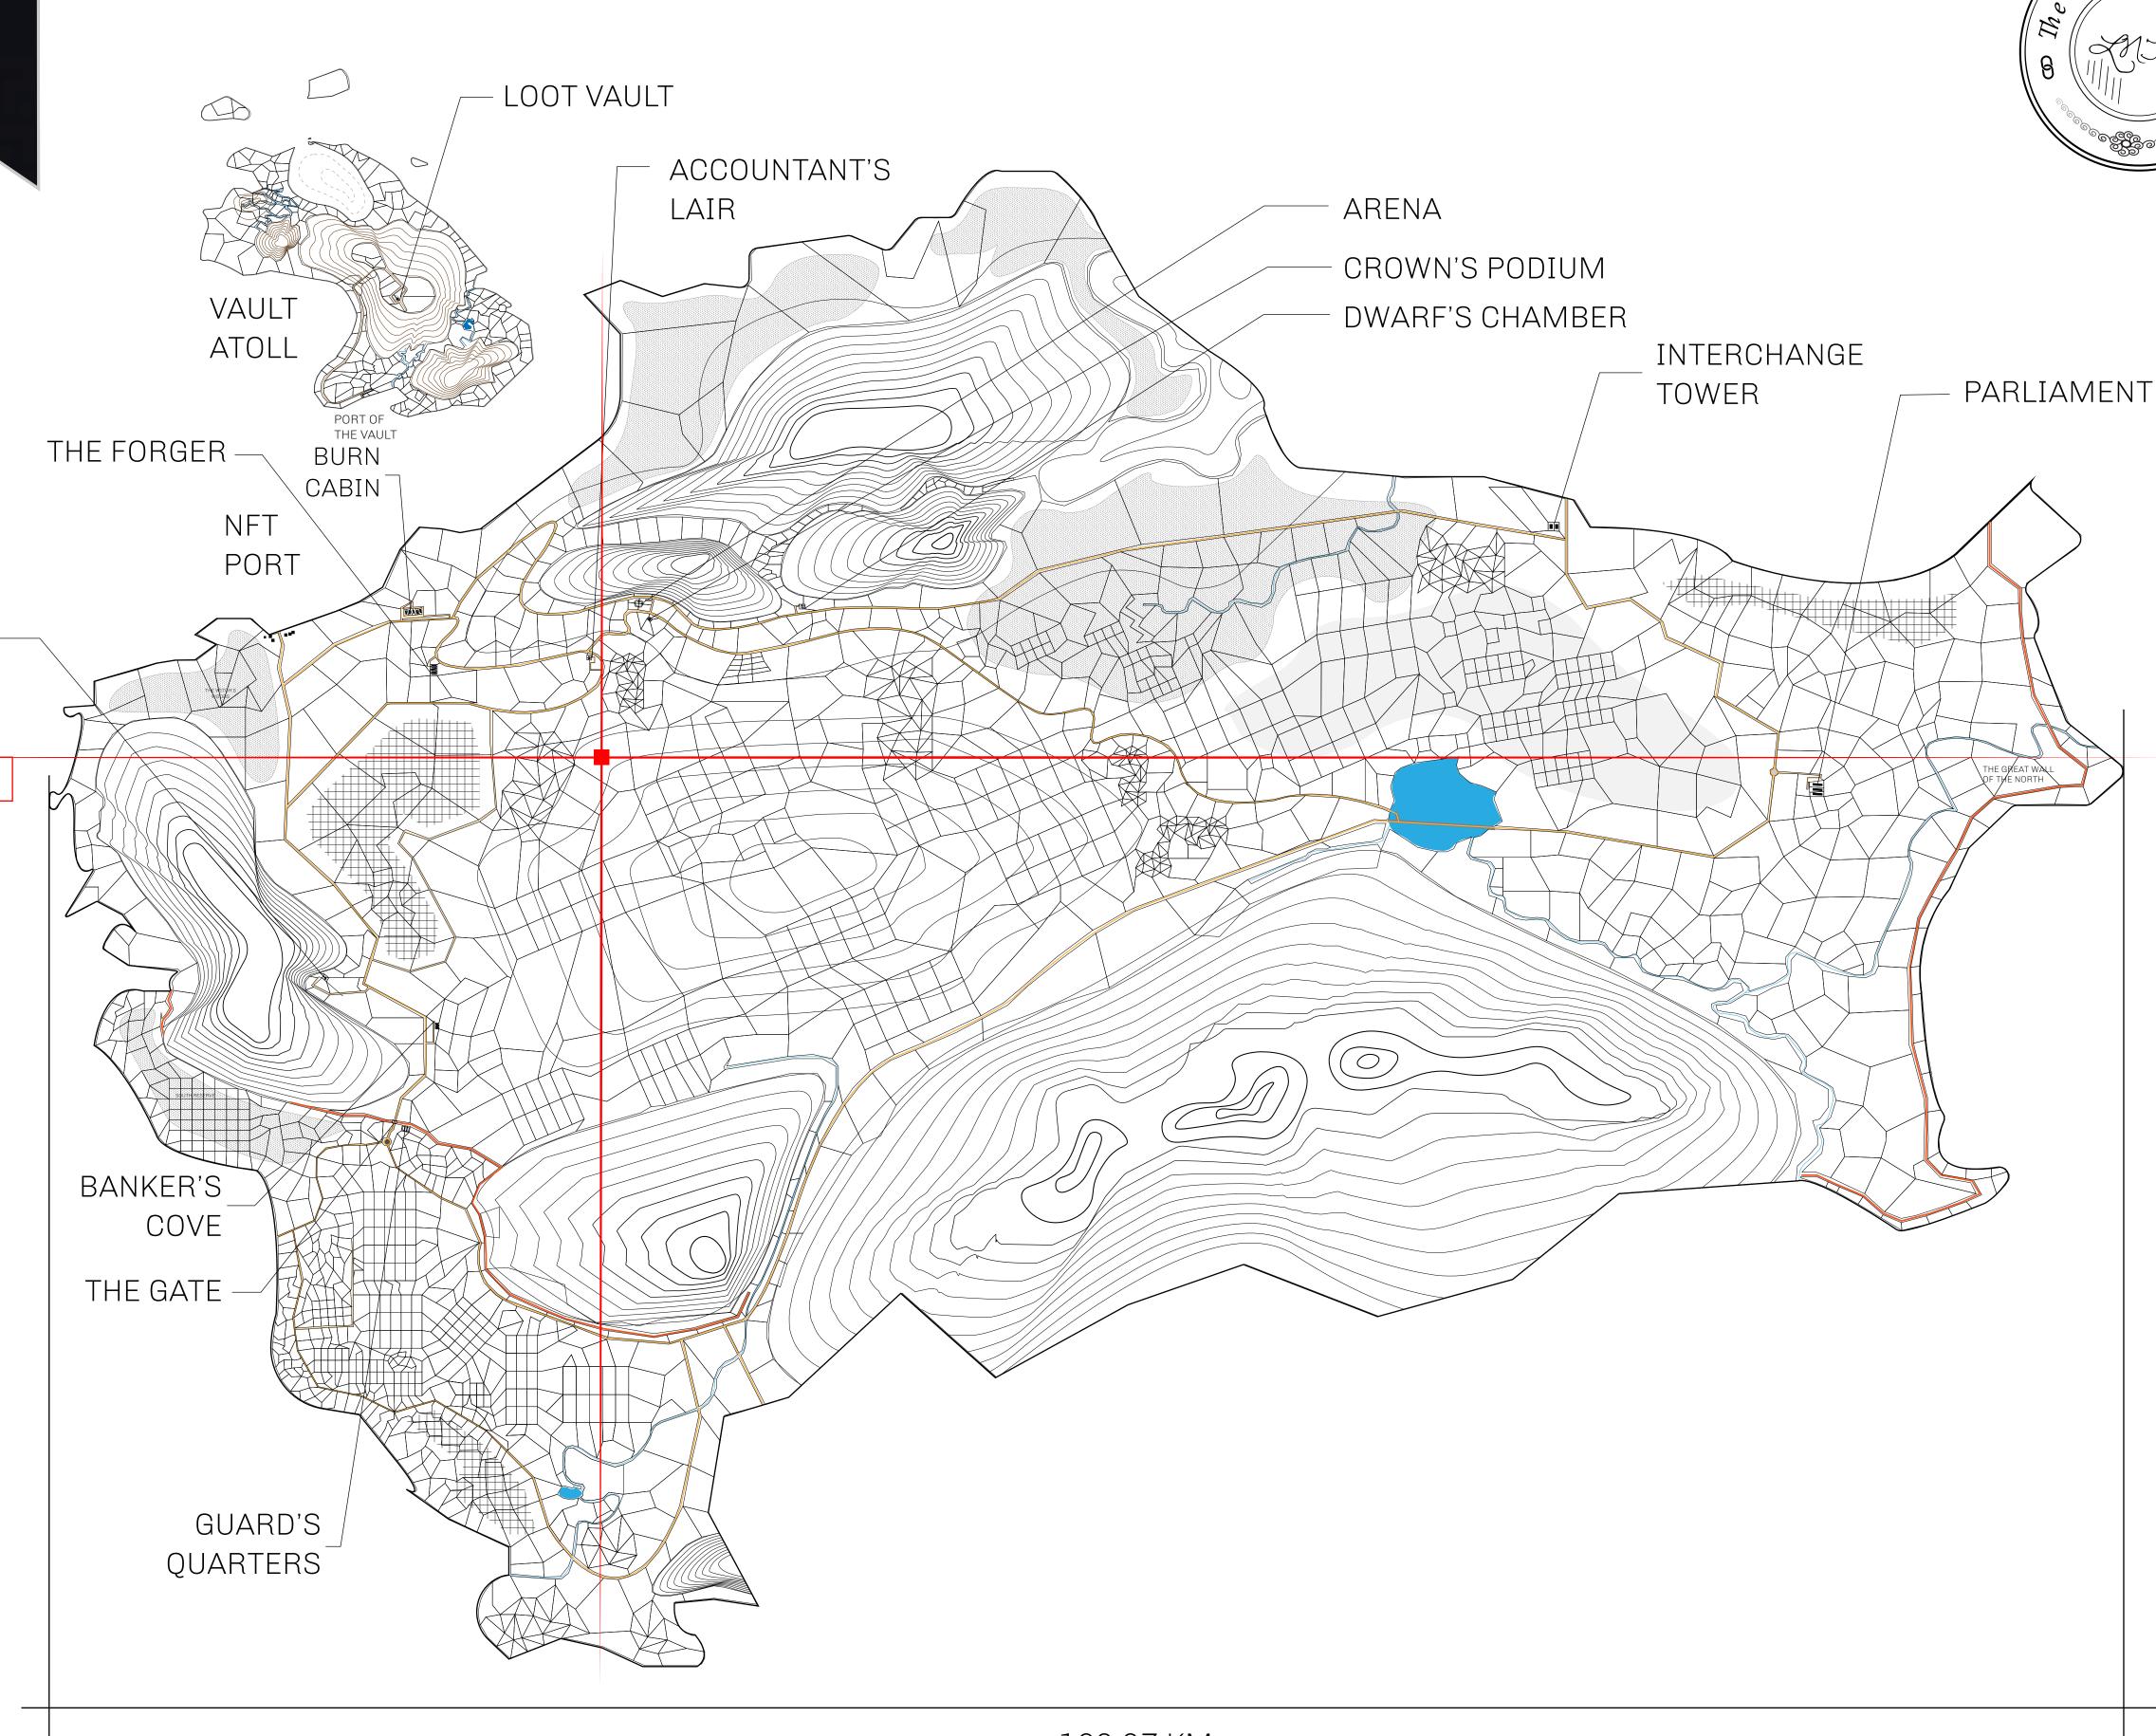

## HER MAJESTY'S GATED WORLD

As an economic and ruling powerhouse, the Great Empire controls the issuance and trade of BUN, LTT, and USDC reward credits. Decisions by its sitting parliamentarians affect Loot NFT World. Following the last war, border controls are tight and only invitees can enter. Each Sunday, all eyes focus on the Arena and the Crown's Podium, where battle-bidding auctions rage. The battle pit is not for the fainthearted and strategy plays a crucial role in winning.

## **GEOGRAPHY**

COASTLINE 462.64 KM (287.47 MILES)

BORDERS OCEAN, ROYAUME DE SATOSHI, X BY SL & TERRITORIO LTT ST

HIGHEST POINT MOUNT ARES +8120 M

LOWEST POINT NFT PORT 0 M

PLOTS 2284 SCALE 1:50000