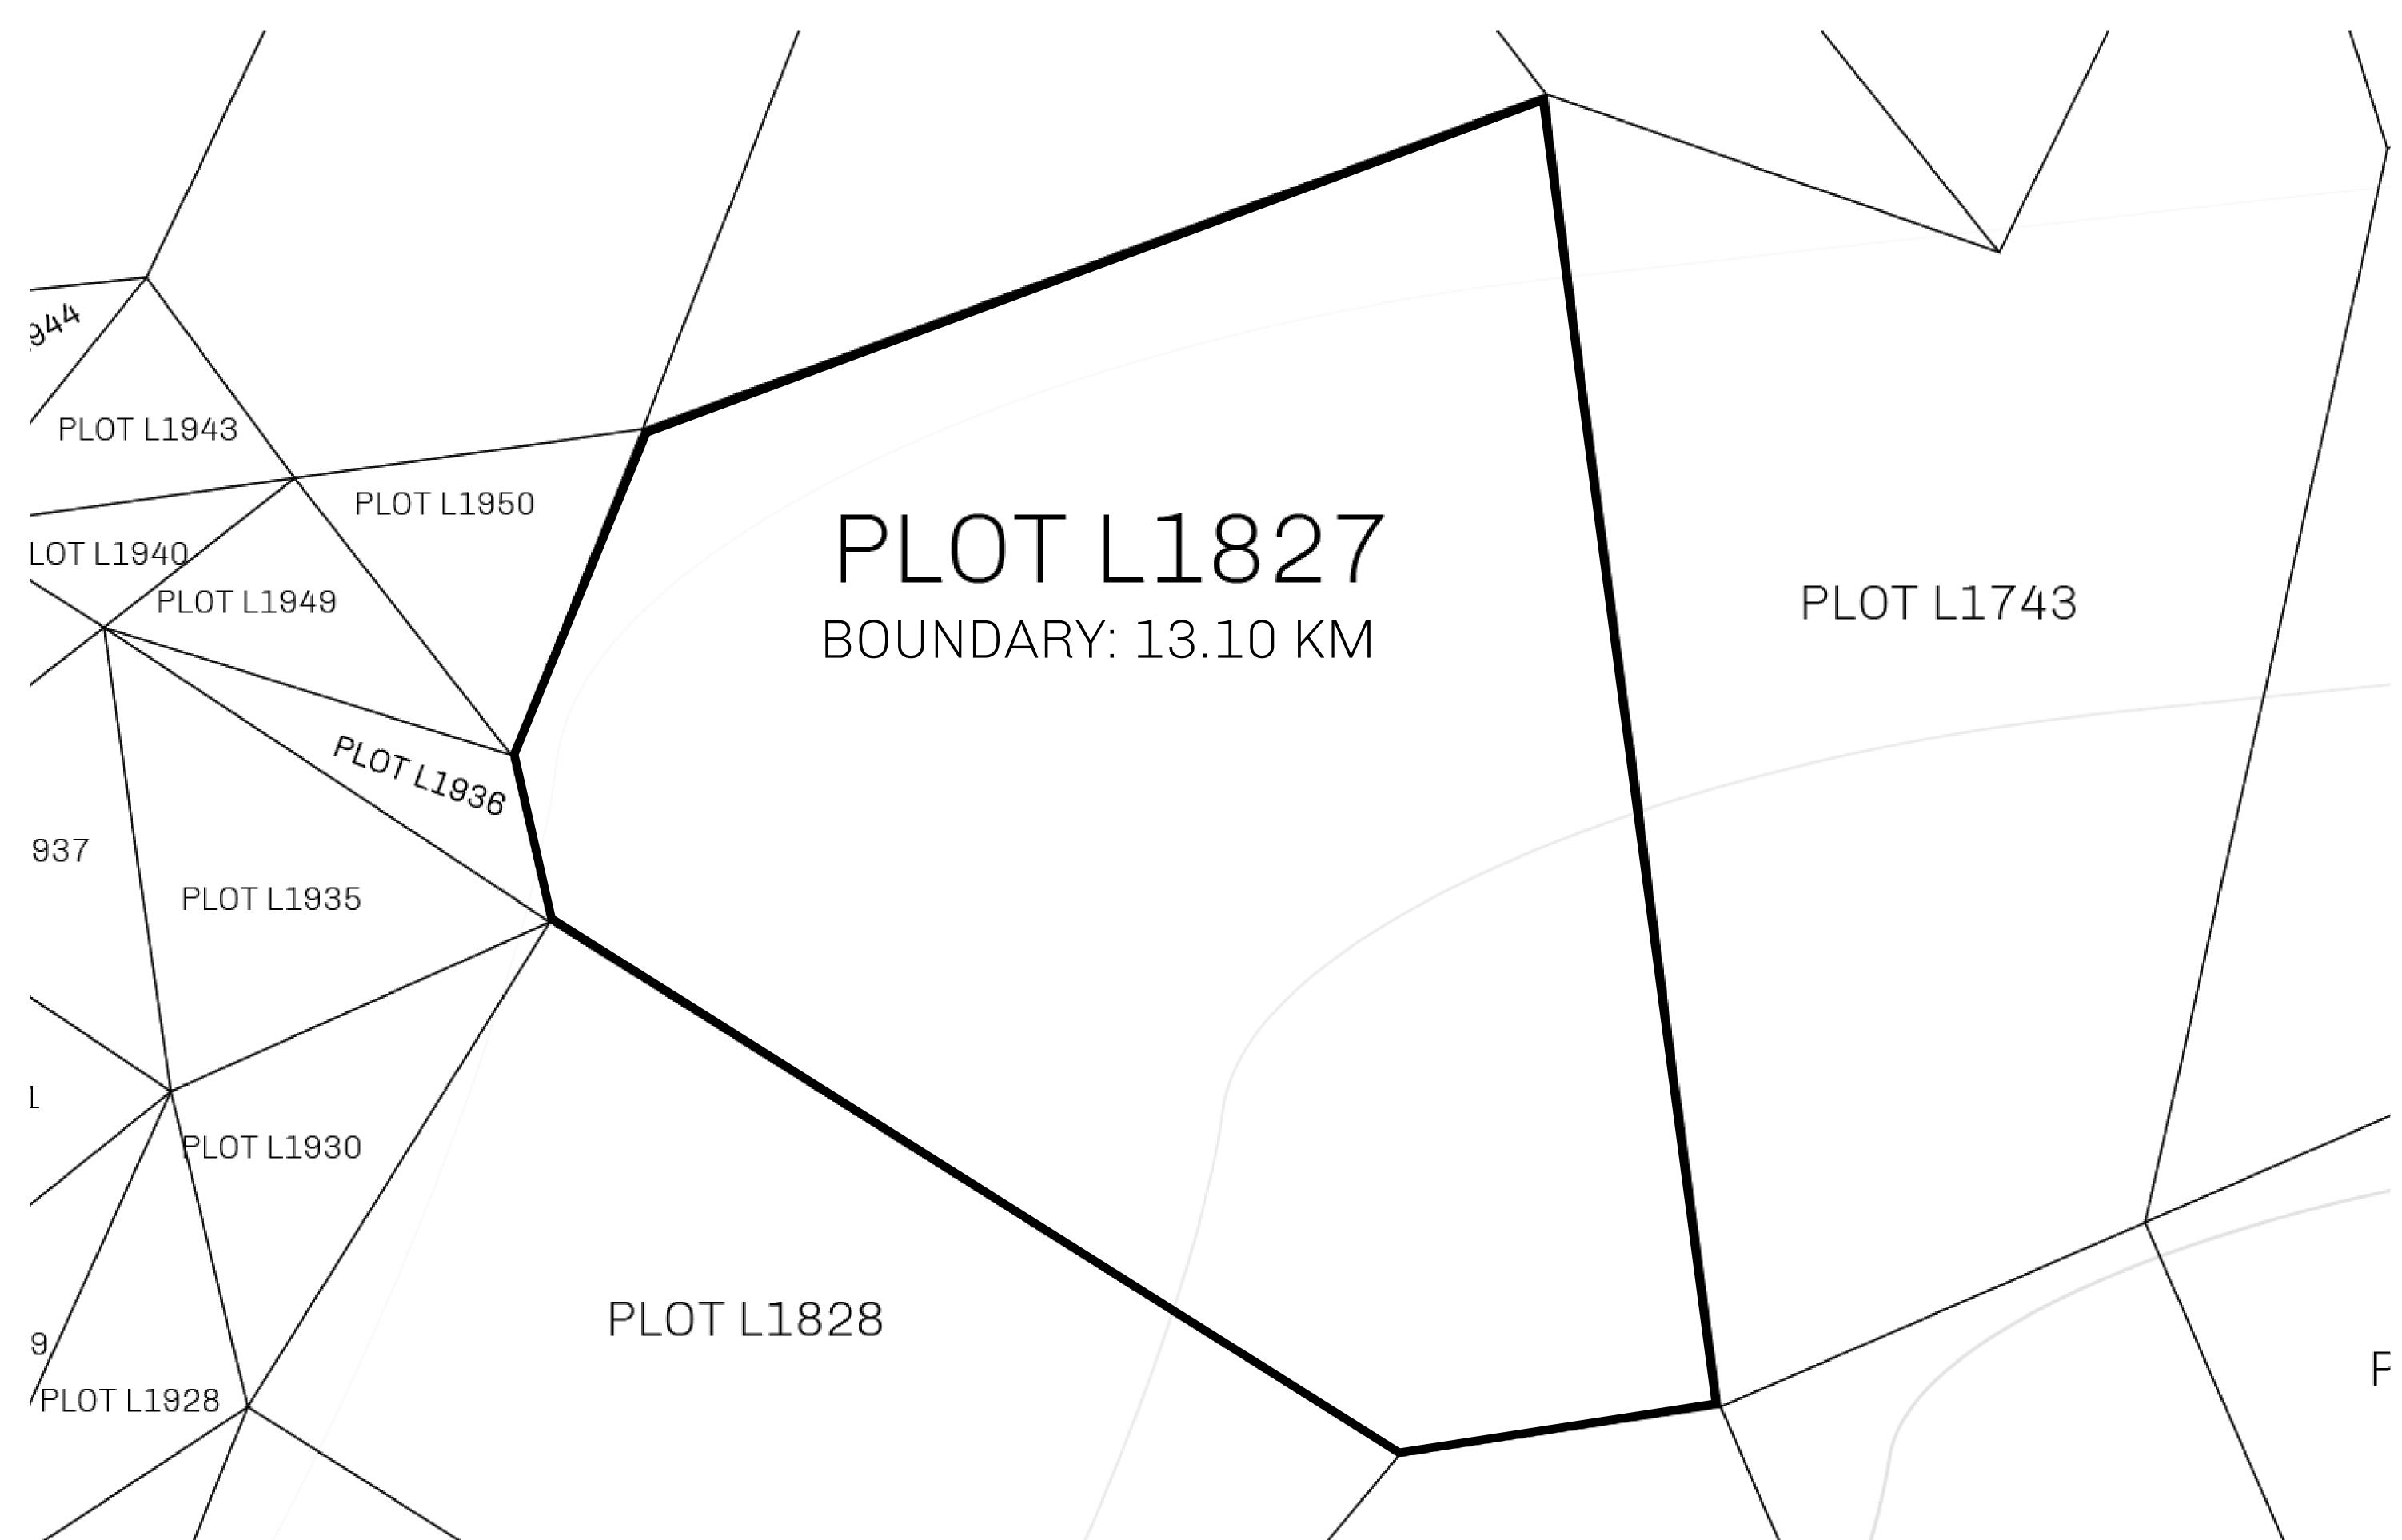

## LOOT NFT WORLD

CONTROL

PLOT L1827-221121

TOWER

## **GEOGRAPHY**

COASTLINE 462.64 KM (287.47 MILES)

BORDERS OCEAN, ROYAUME DE SATOSHI, X BY SL & TERRITORIO LTT ST

HIGHEST POINT MOUNT ARES +8120 M

LOWEST POINT NFT PORT 0 M

PLOTS 2284 SCALE 1:50000

## H.M. LNFT Land Registry

L1827-221121

TITLE NUMBER

ADMINISTRATIVE AREA

THE GREAT EMPIRE

ISSUED 22 November 2021

SCALE **1/50000** 

OWNER ENTITLEMENT