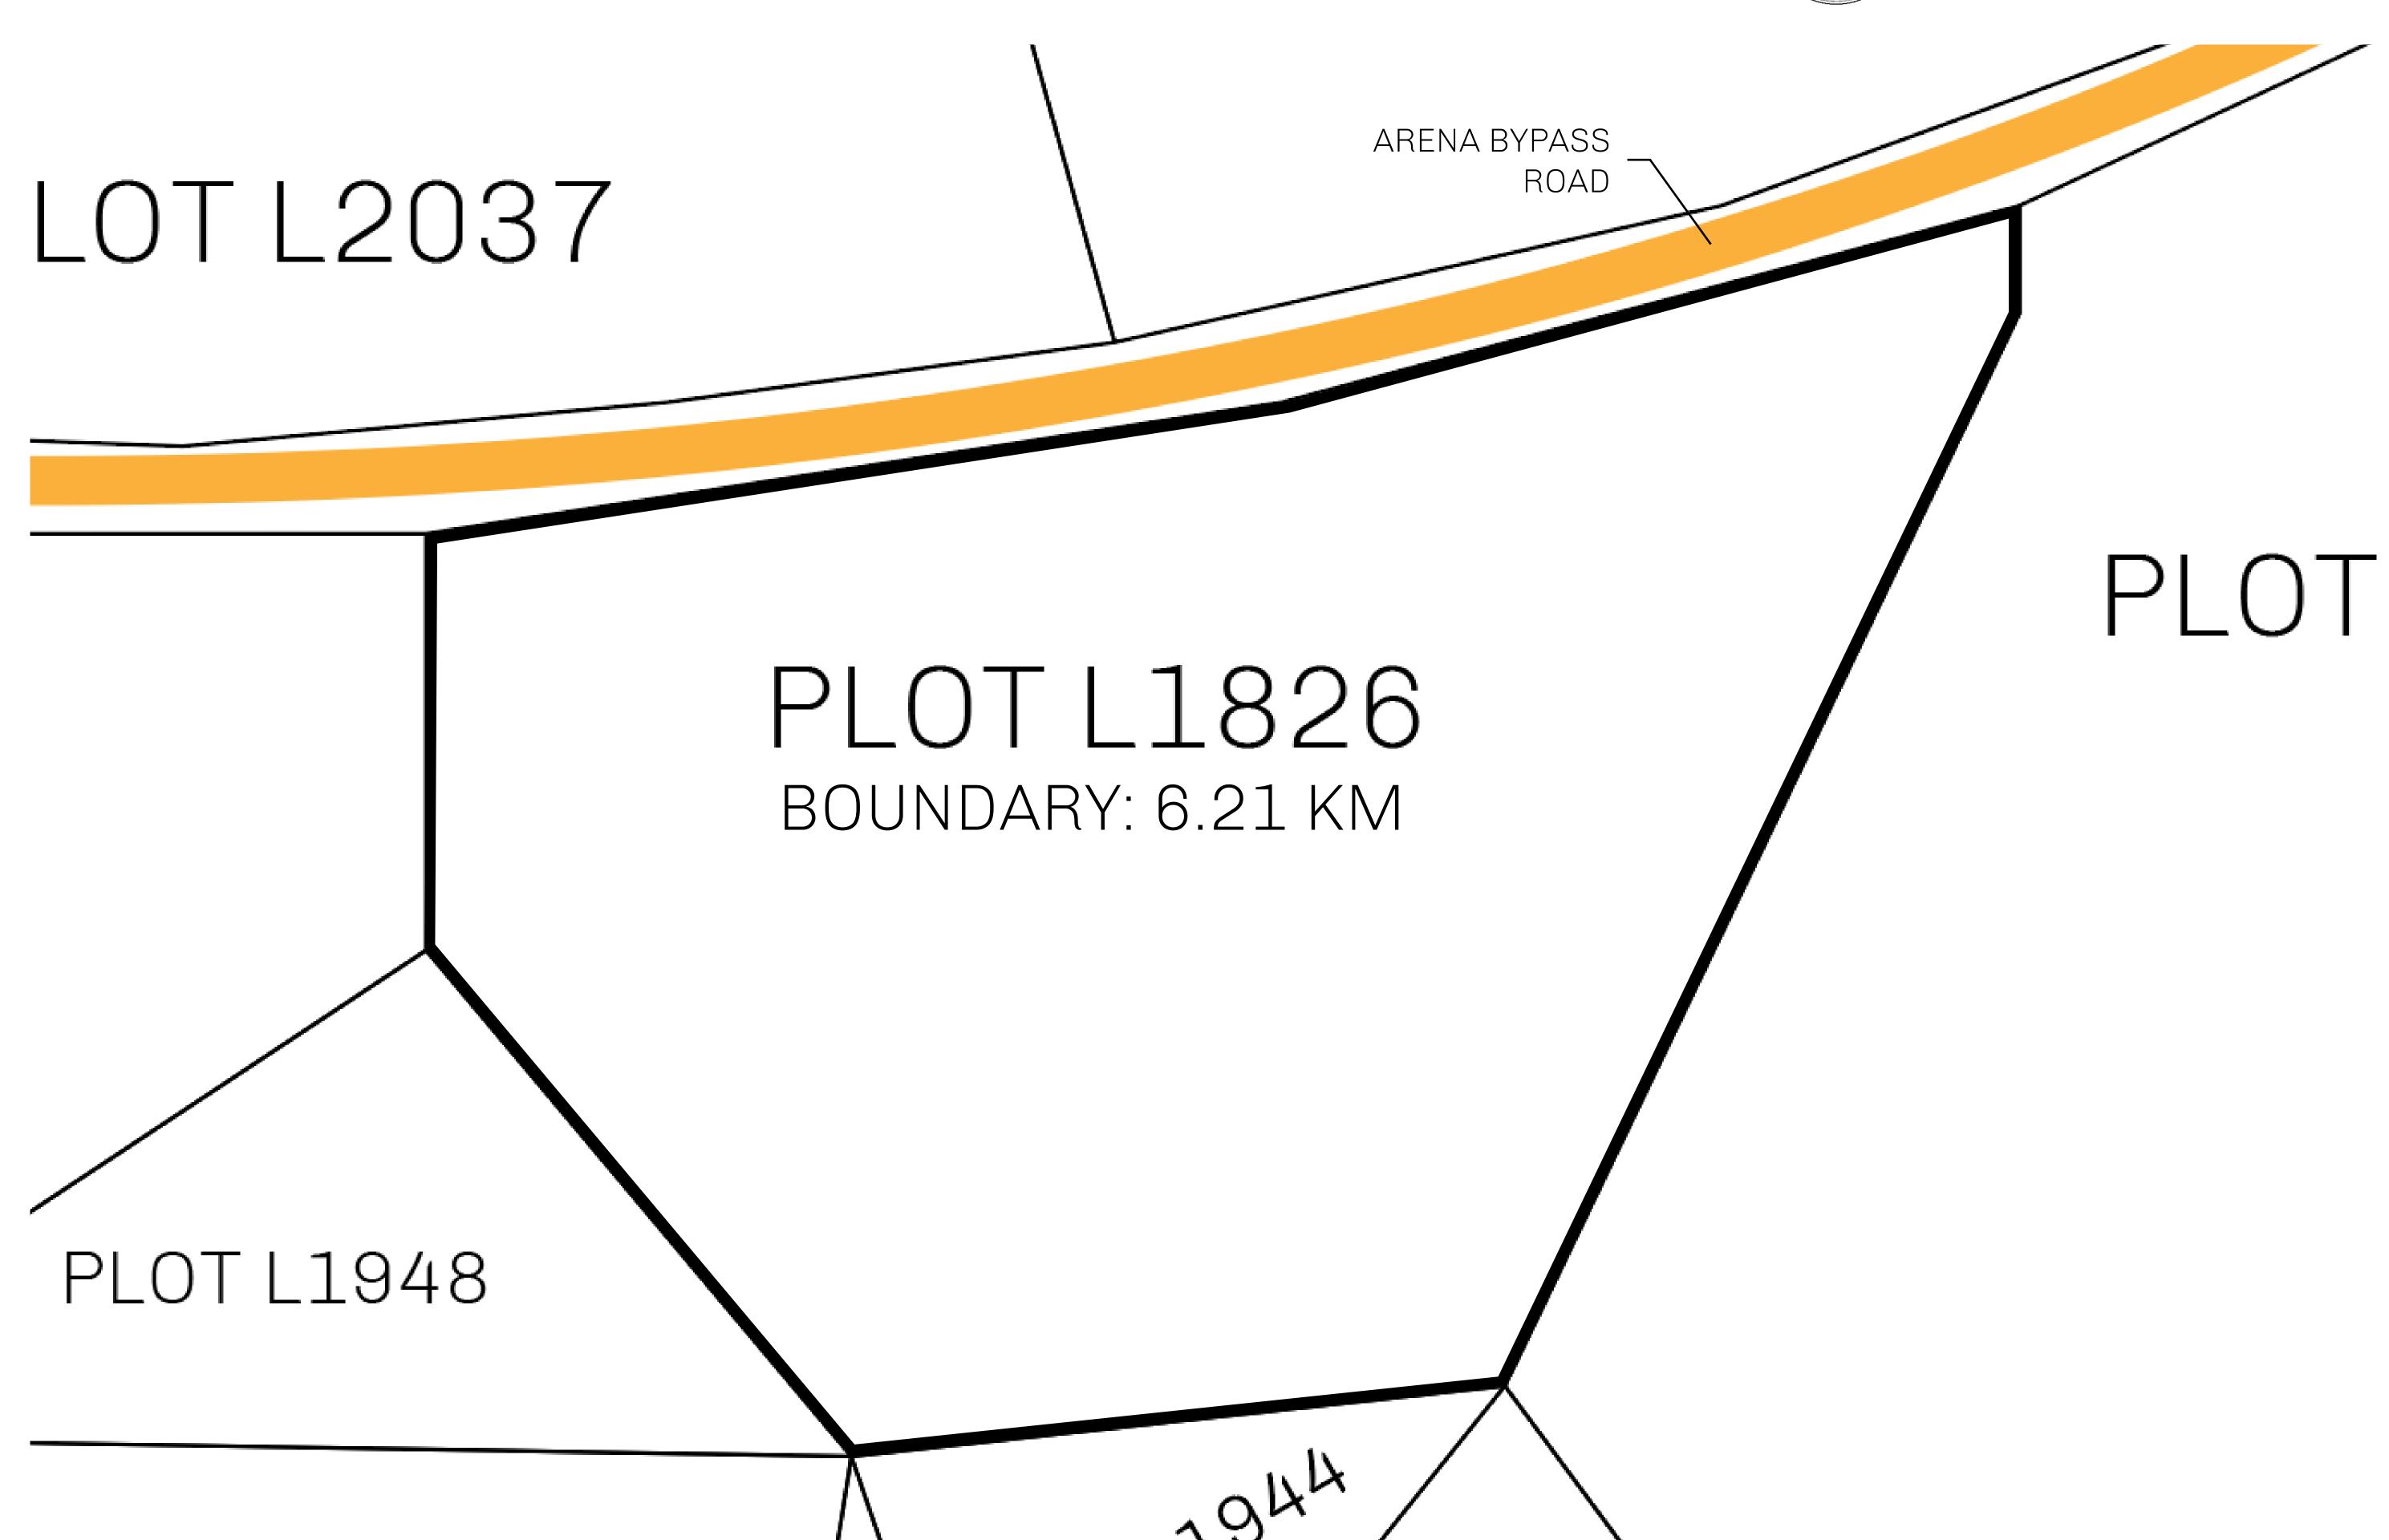

## H.M. LNFT Land Registry

TITLE NUMBER

L1826-221121

ADMINISTRATIVE AREA

THE GREAT EMPIRE

ISSUED 22 November 2021

SCALE 1/50000

OWNER ENTITLEMENT