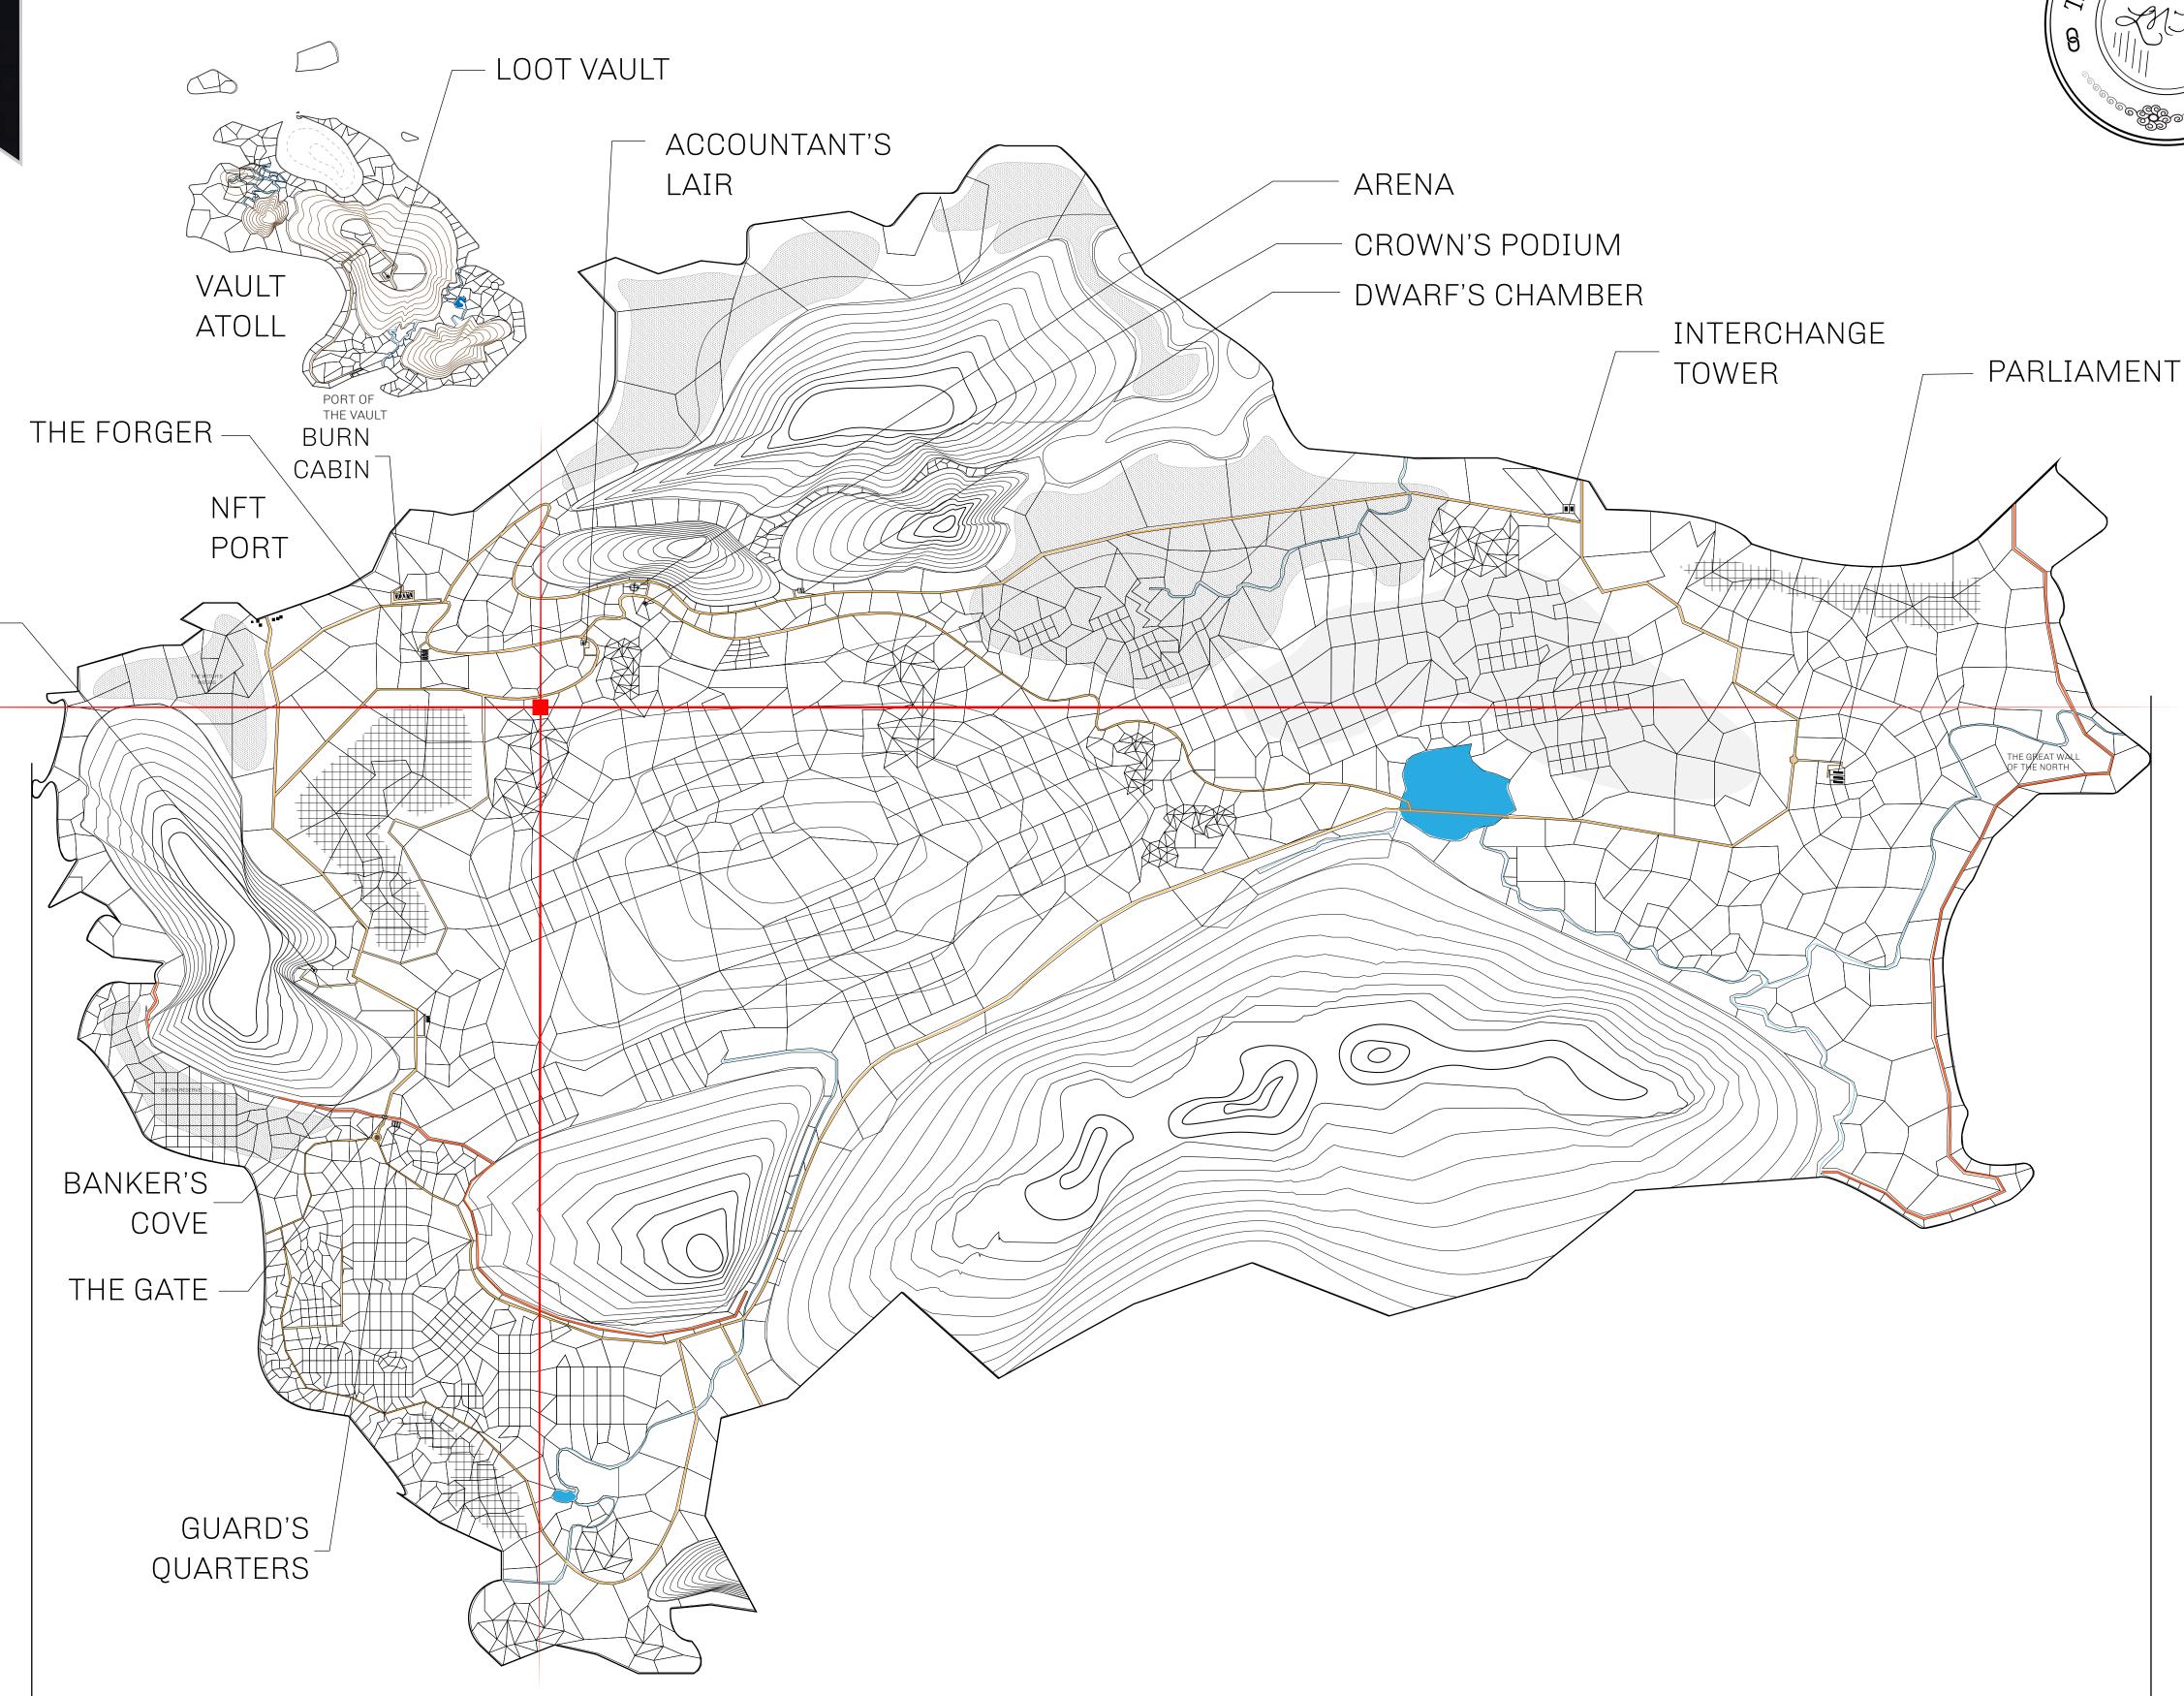

## HER MAJESTY'S GATED WORLD

As an economic and ruling powerhouse, the Great Empire controls the issuance and trade of BUN, LTT, and USDC reward credits. Decisions by its sitting parliamentarians affect Loot NFT World. Following the last war, border controls are tight and only invitees can enter. Each Sunday, all eyes focus on the Arena and the Crown's Podium, where battle-bidding auctions rage. The battle pit is not for the fainthearted and strategy plays a crucial role in winning.

## GEOGRAPHY

COASTLINE 462.64 KM (287.47 MILES)

BORDERS OCEAN, ROYAUME DE SATOSHI, X BY SL & TERRITORIO LTT ST

HIGHEST POINT MOUNT ARES +8120 M

LOWEST POINT NFT PORT 0 M

PLOTS 2284 SCALE 1:50000

## H.M. LNFT Land Registry

TITLE NUMBER

L1826-221121

ADMINISTRATIVE AREA

THE GREAT EMPIRE

ISSUED 22 November 2021

SCALE 1/50000

OWNER ENTITLEMENT