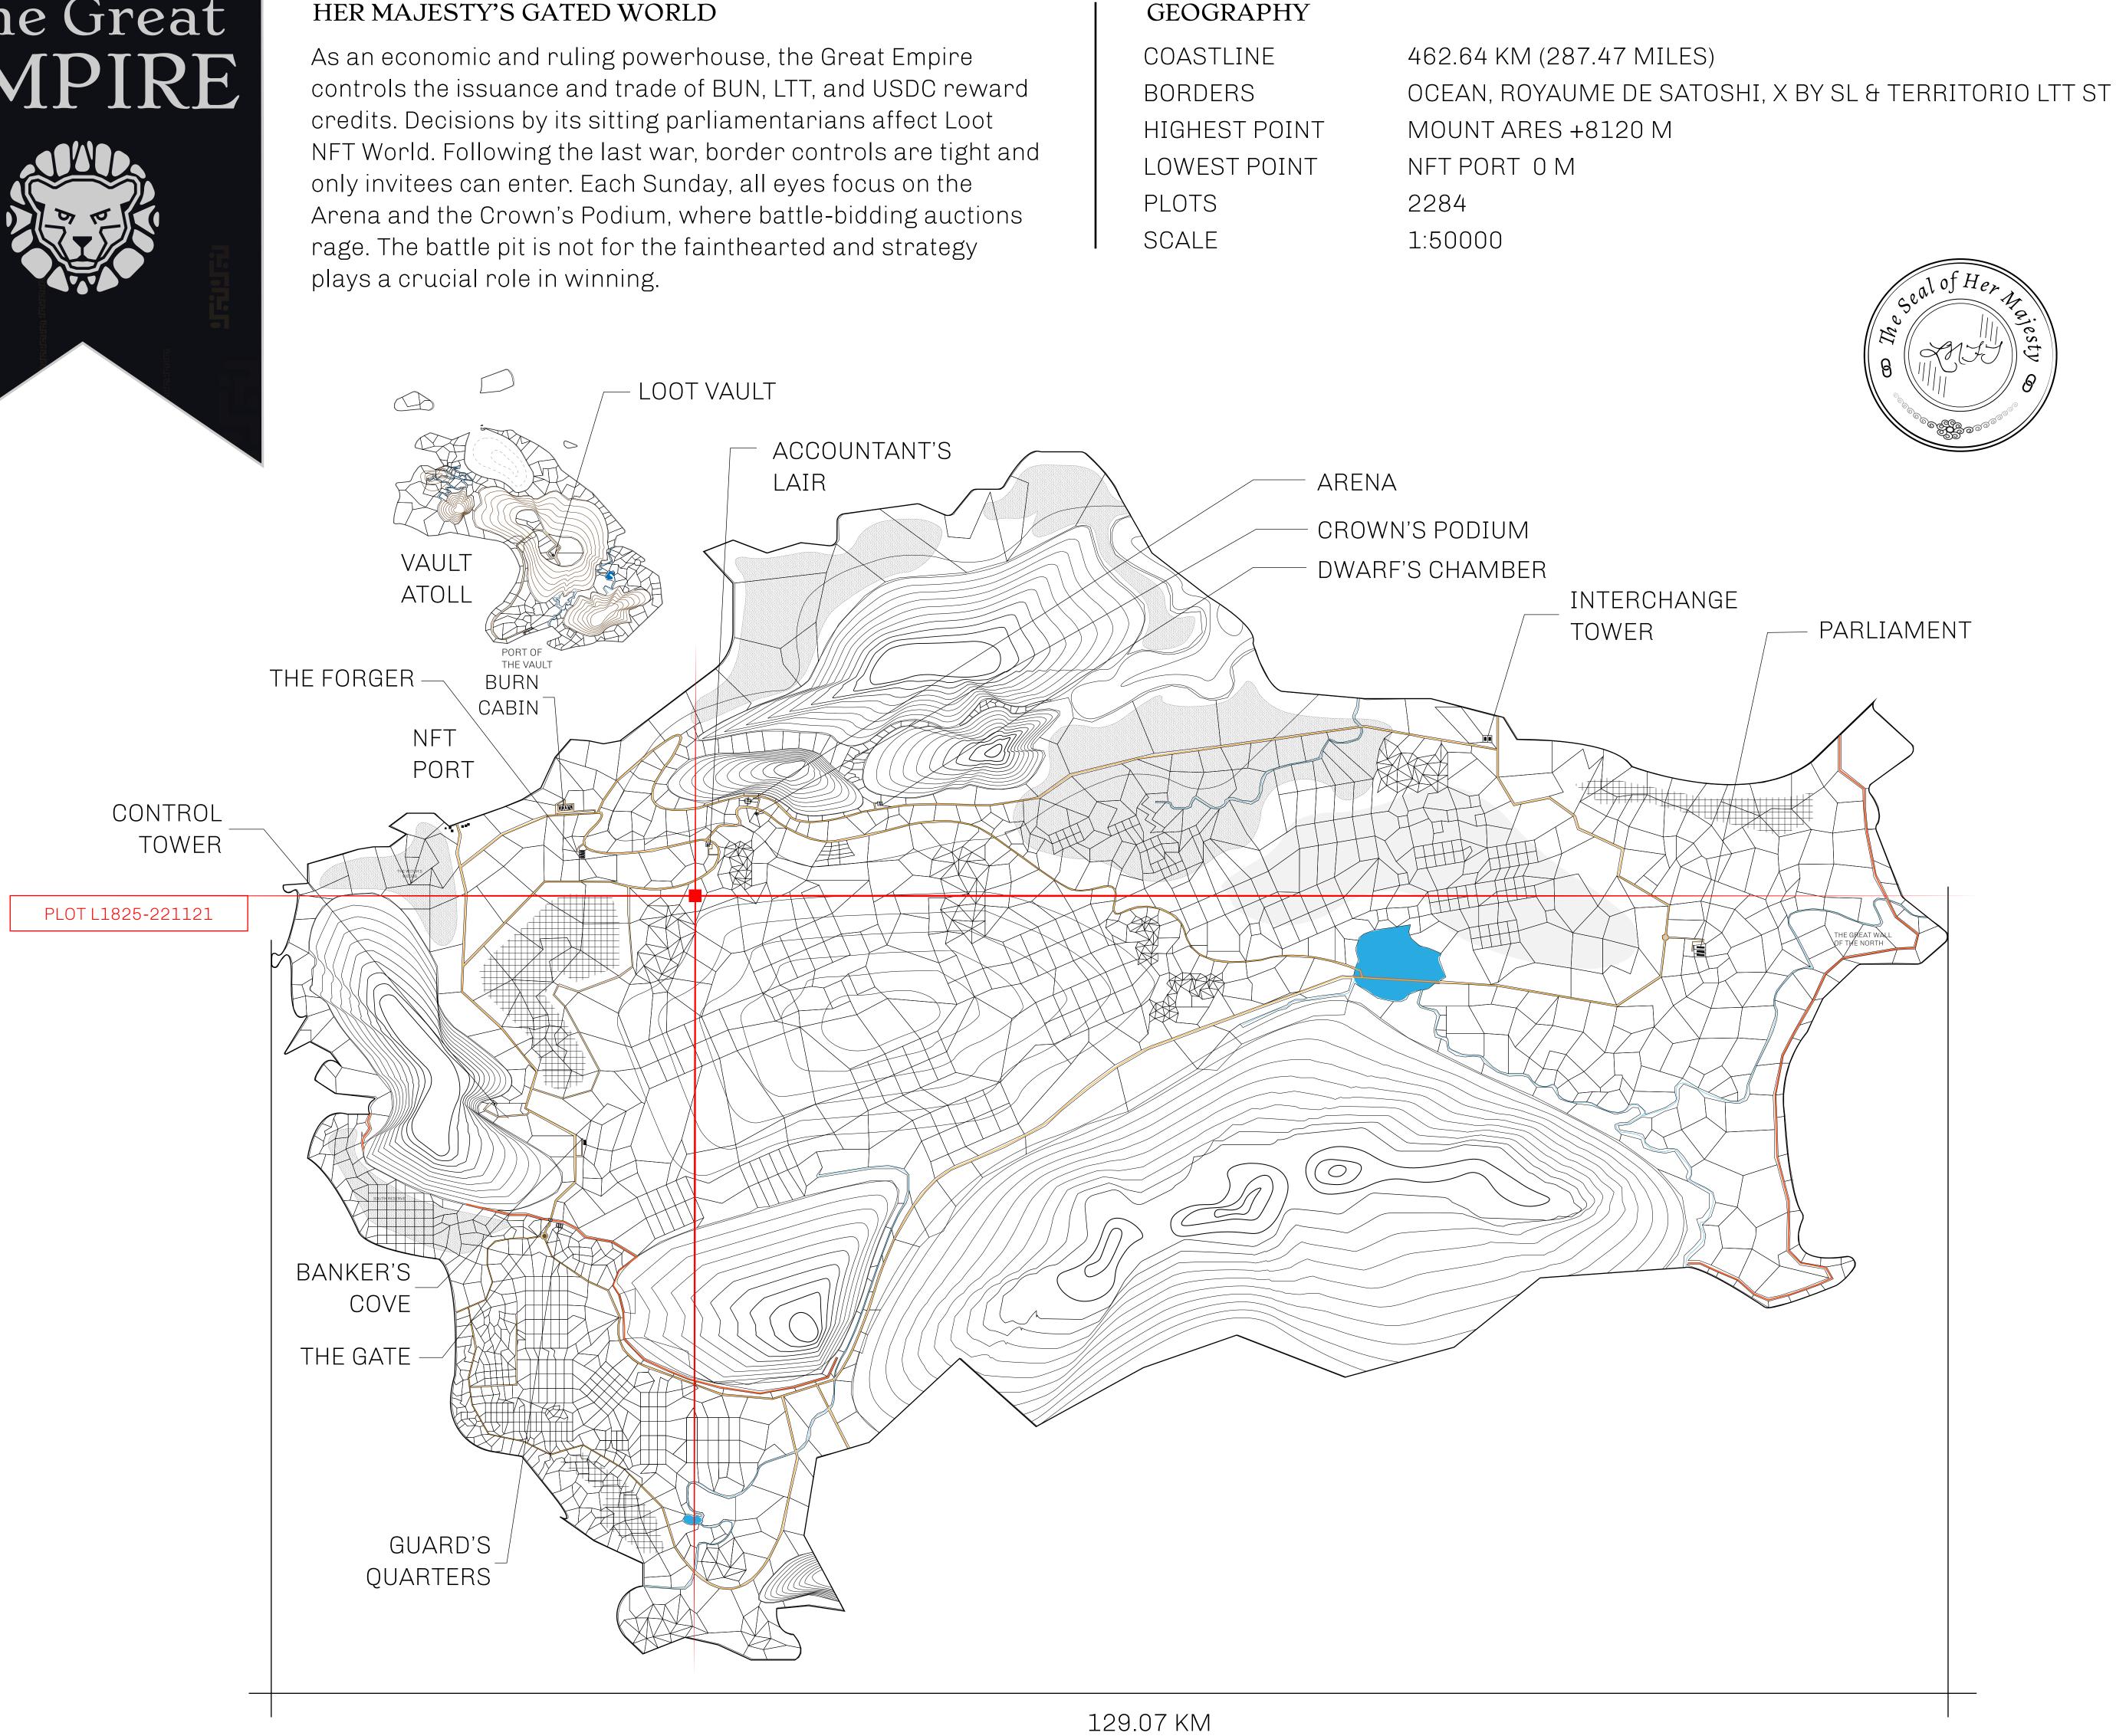

## HER MAJESTY'S GATED WORLD

|                                | TITLE NUMBER<br>L1825-221121 |                          |              |               |
|--------------------------------|------------------------------|--------------------------|--------------|---------------|
| y                              |                              |                          |              |               |
| EMPIRE                         | ISSUED                       | 22 November 2021         | Je.          | SCALE 1/50000 |
| hare of 0.3%<br>Credits); Mint |                              | sales based on numberies | er of NFT St | tories minted |
|                                |                              | L1825<br>Y: 7.42 KM      |              | PLOTI         |
| PLOT                           | L1950                        | o /                      |              |               |
|                                |                              |                          |              |               |