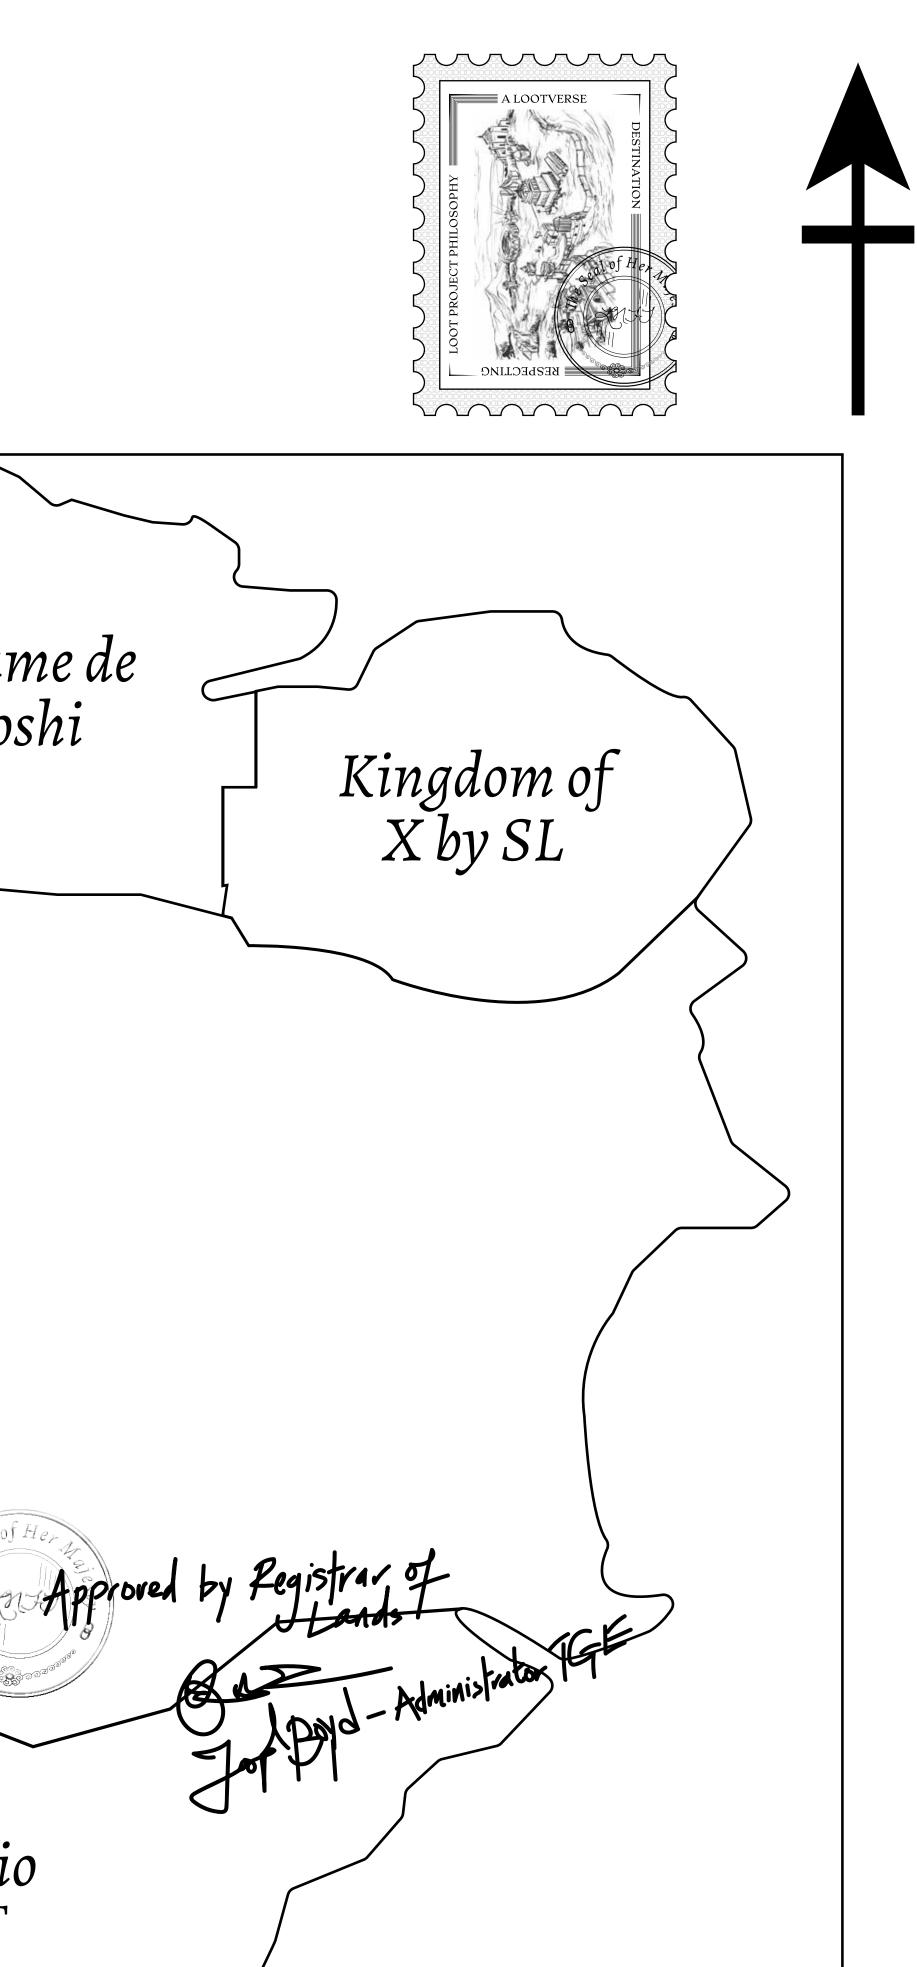

## LOOT NFT WORLD

 $\int$ 







## HER MAJESTY'S GATED WORLD









|                                | TITLE NUMBER<br>L1825-221121 |                          |              |               |
|--------------------------------|------------------------------|--------------------------|--------------|---------------|
| y                              |                              |                          |              |               |
| EMPIRE                         | ISSUED                       | 22 November 2021         | Je.          | SCALE 1/50000 |
| hare of 0.3%<br>Credits); Mint |                              | sales based on numberies | er of NFT St | tories minted |
|                                |                              | L1825<br>Y: 7.42 KM      |              | PLOTI         |
| PLOT