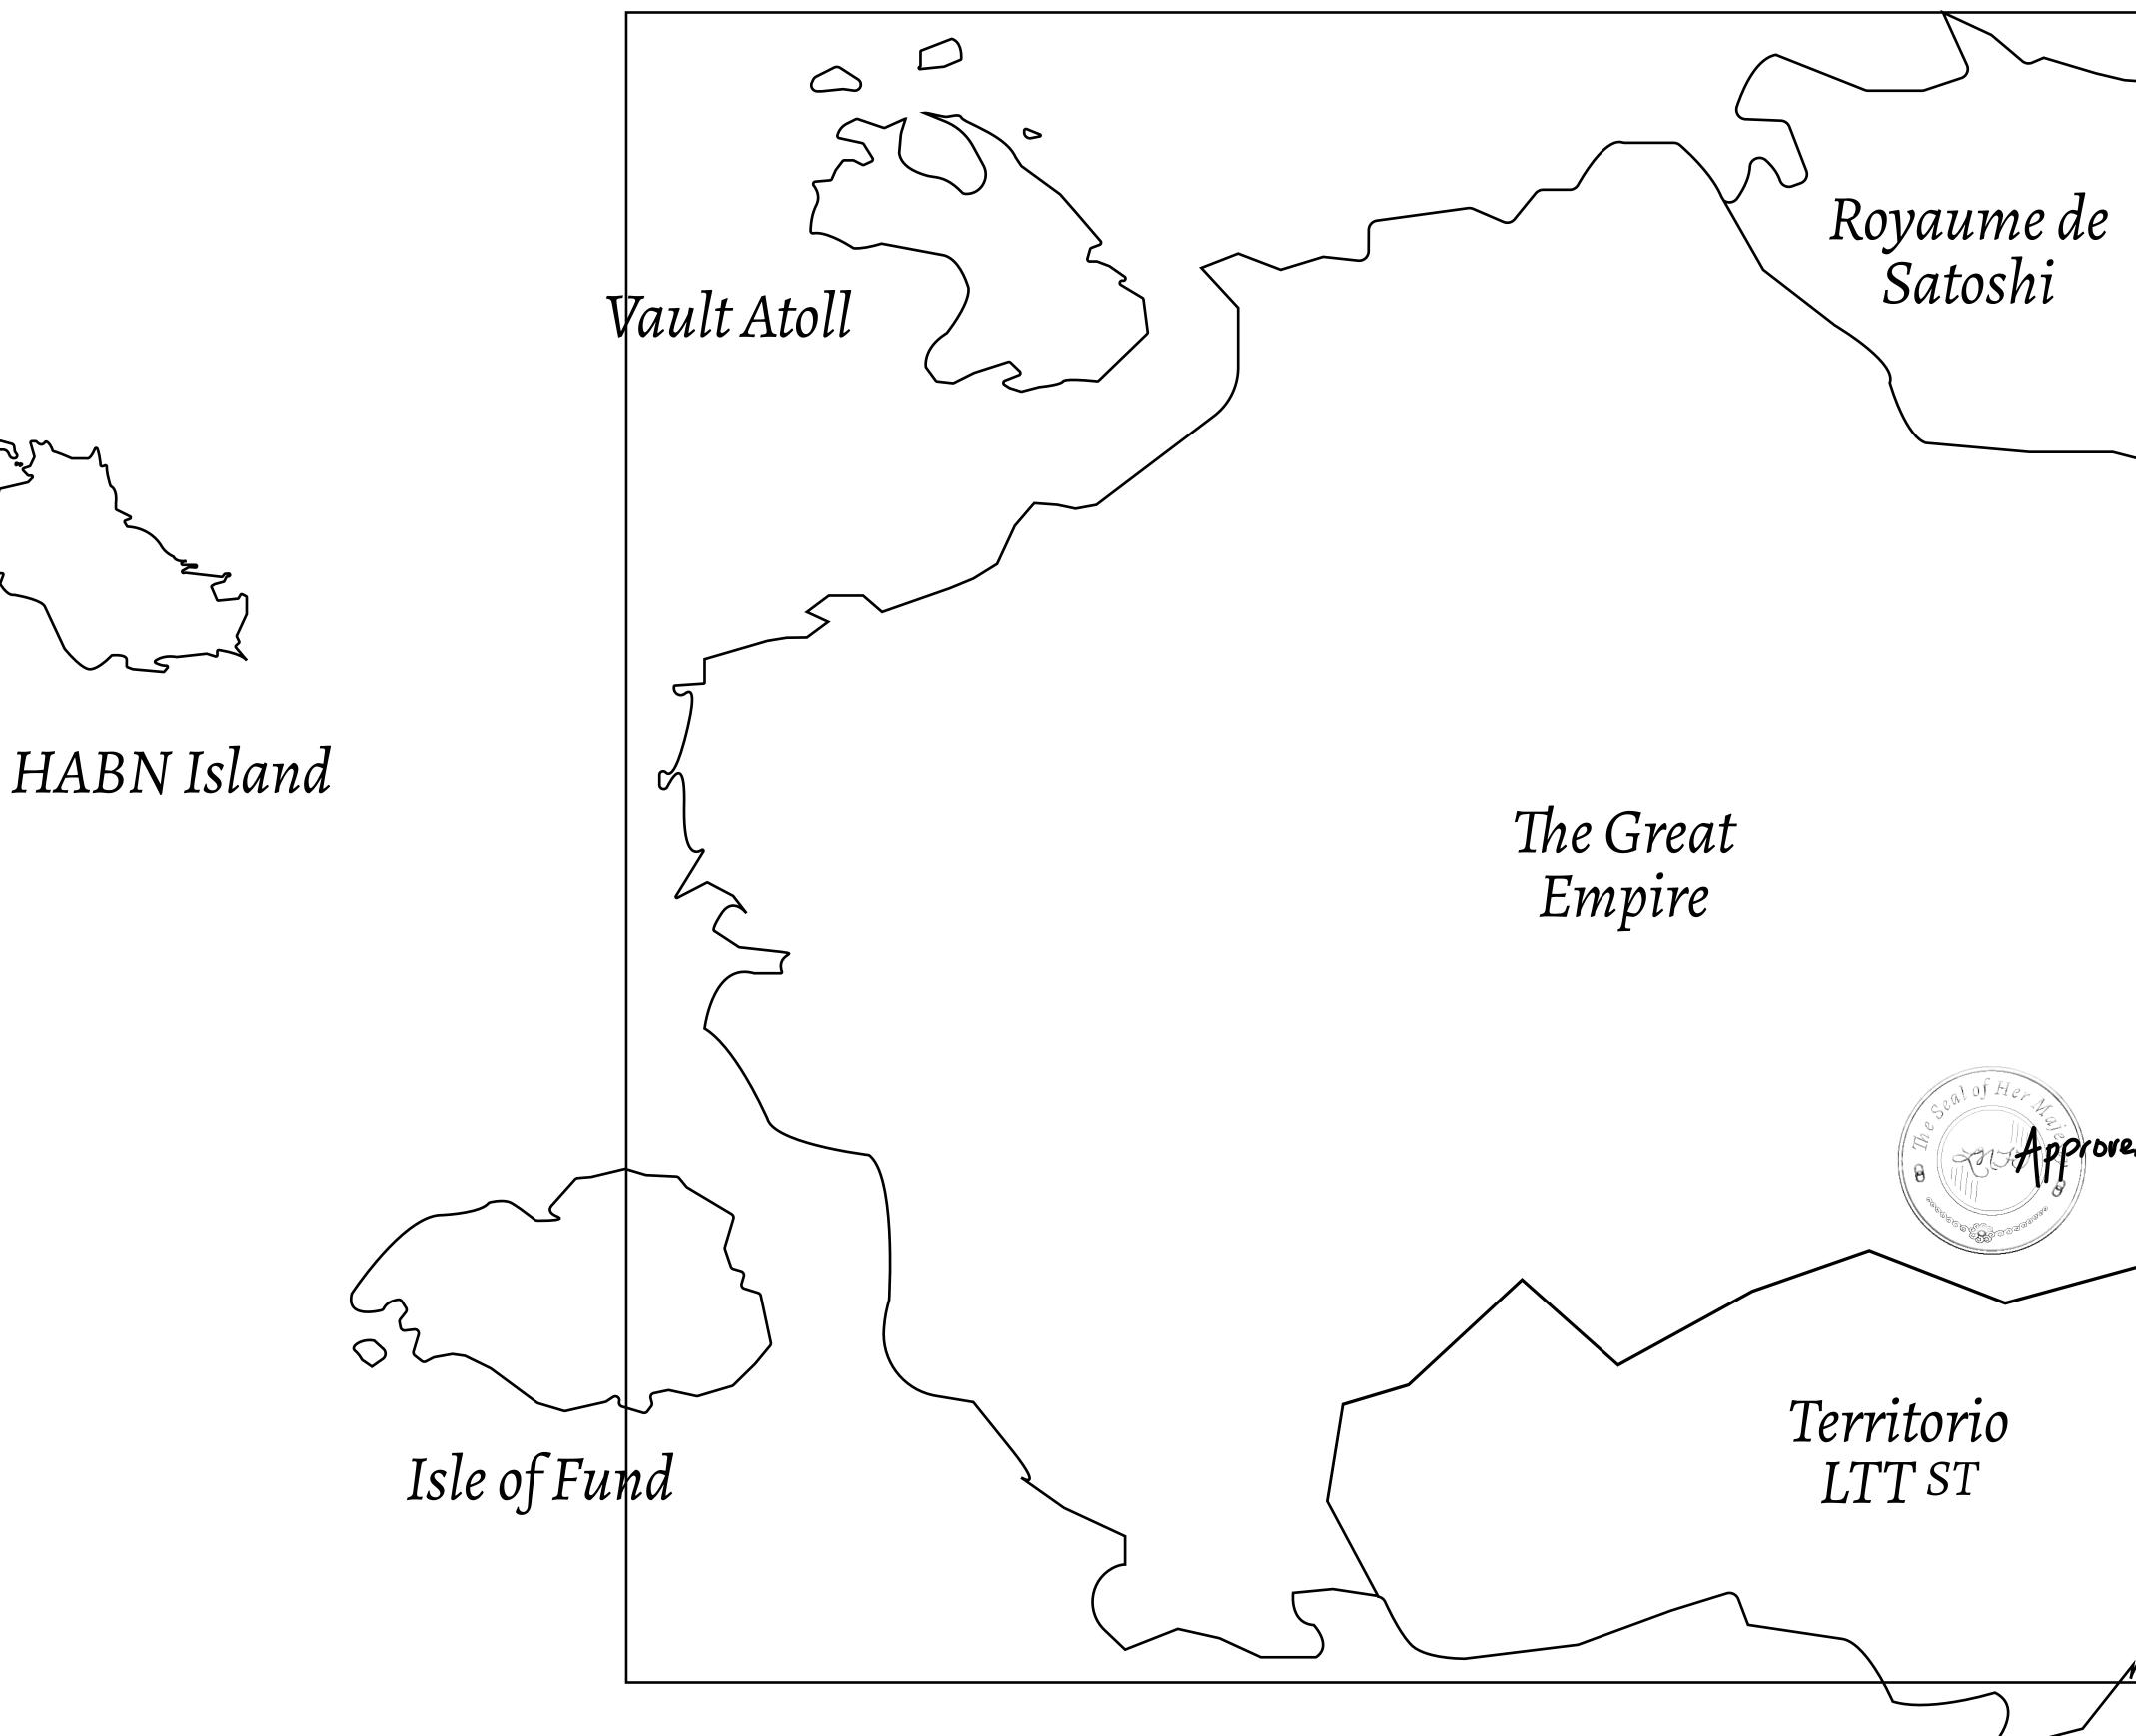

## LOOT NFT WORLD

 $\int$ 







## HER MAJESTY'S GATED WORLD









|                                | TITLE NUMBER<br>L1825-221121 |                          |              |               |
|--------------------------------|------------------------------|--------------------------|--------------|---------------|
| y                              |                              |                          |              |               |
| EMPIRE                         | ISSUED                       | 22 November 2021         | Je.          | SCALE 1/50000 |
| hare of 0.3%<br>Credits); Mint |                              | sales based on numberies | er of NFT St | tories minted |
|                                |                              | L1825<br>Y: 7.42 KM      |              | PLOTI         |
| PLOT