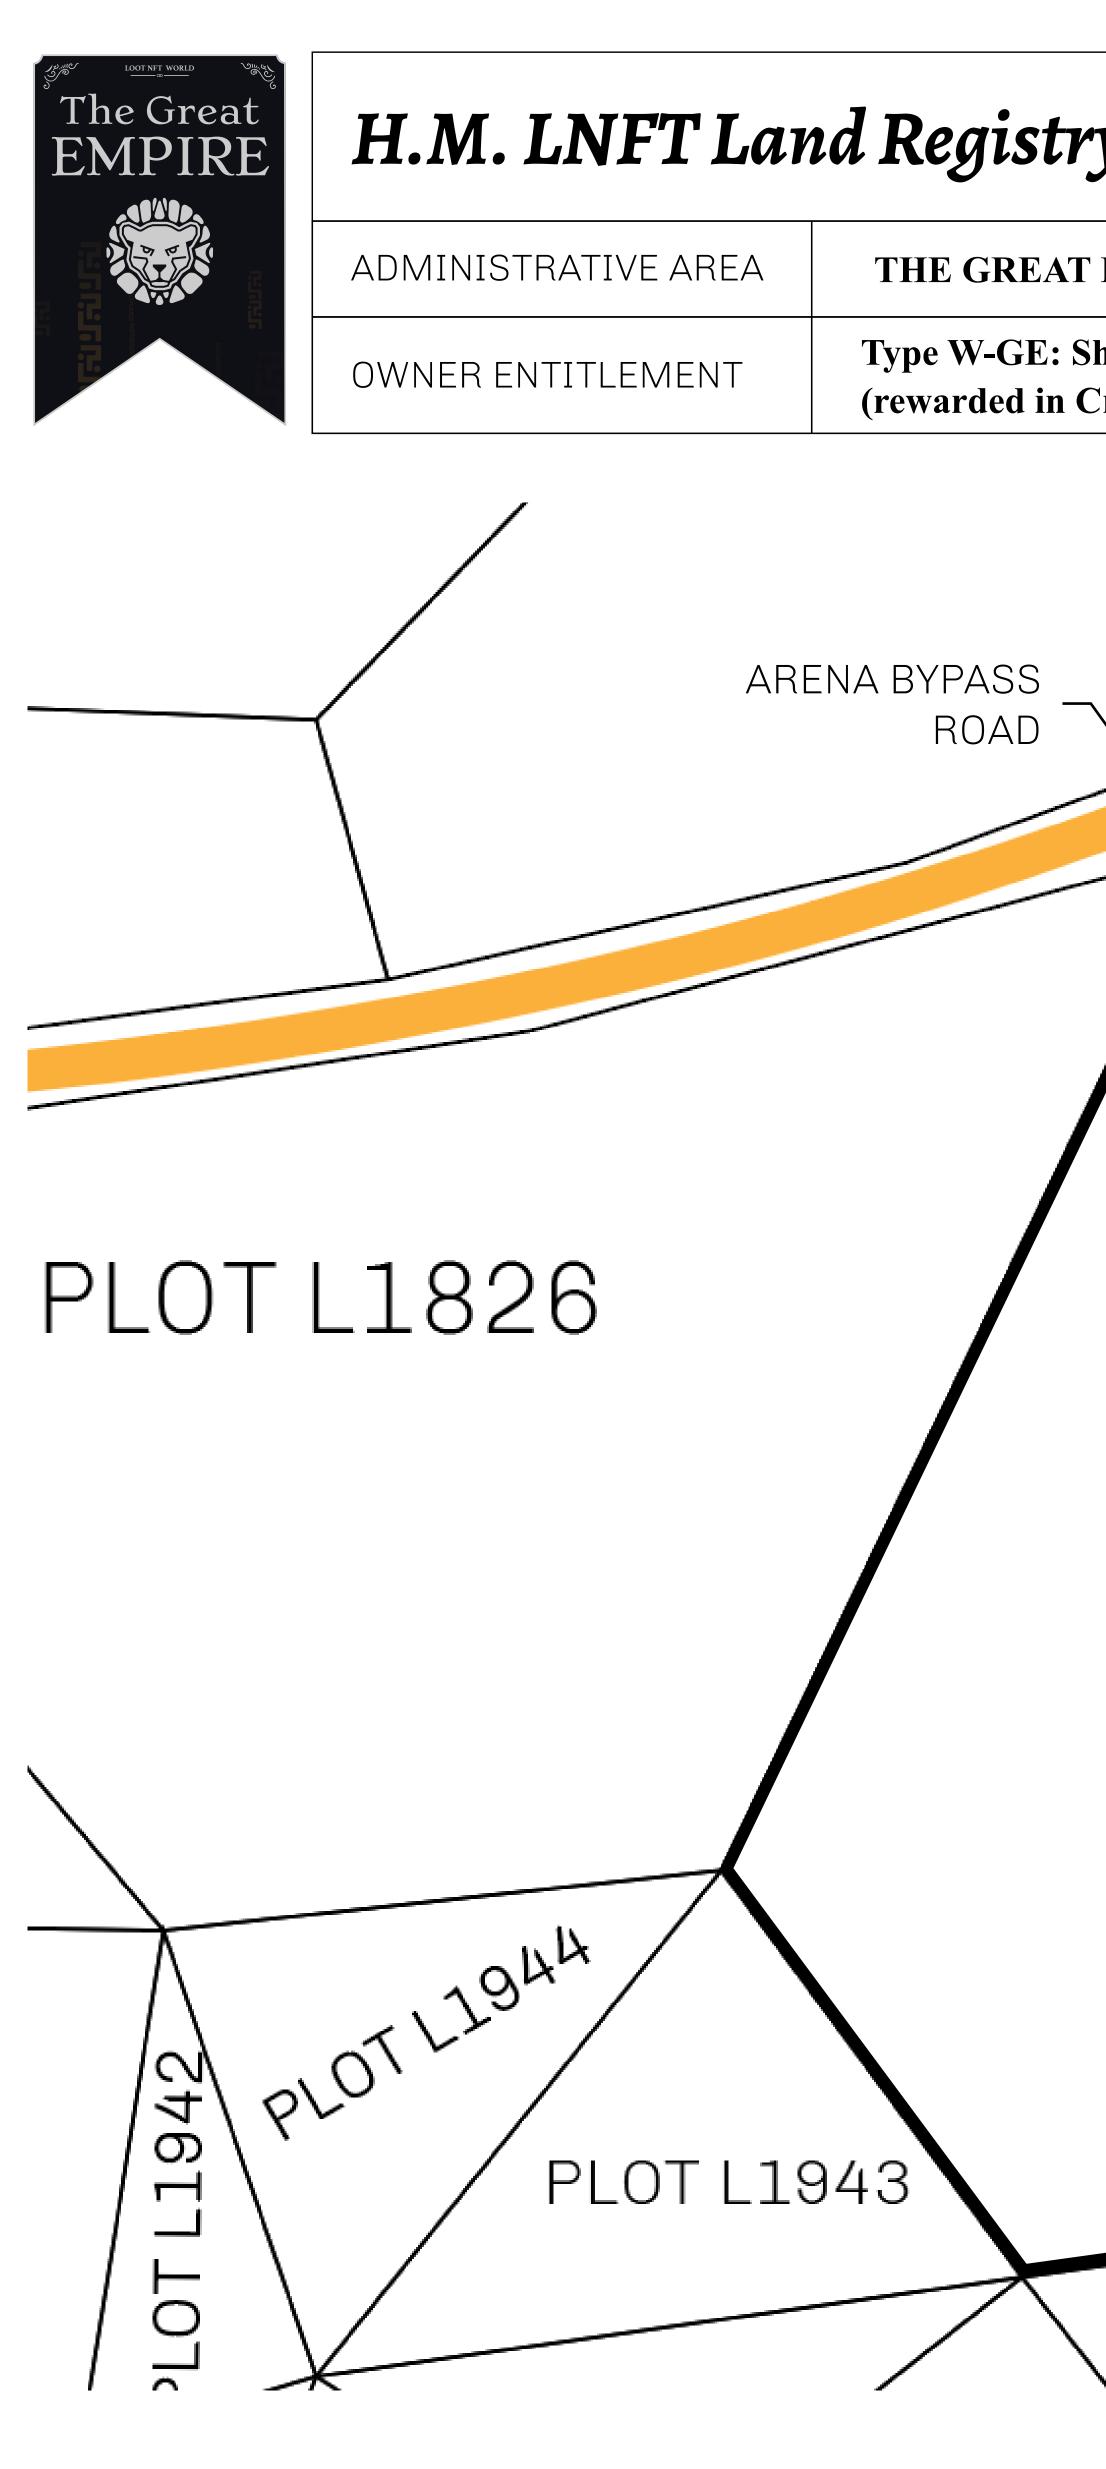

## HER MAJESTY'S GATED WORLD

|                                | TITLE NUMBER<br>L1825-221121 |                          |              |               |
|--------------------------------|------------------------------|--------------------------|--------------|---------------|
| y                              |                              |                          |              |               |
| EMPIRE                         | ISSUED                       | 22 November 2021         | Je.          | SCALE 1/50000 |
| hare of 0.3%<br>Credits); Mint |                              | sales based on numberies | er of NFT St | tories minted |
|                                |                              | L1825<br>Y: 7.42 KM      |              | PLOTI         |
| PLOT                           | L1950                        | o /                      |              |               |
|                                |                              |                          |              |               |