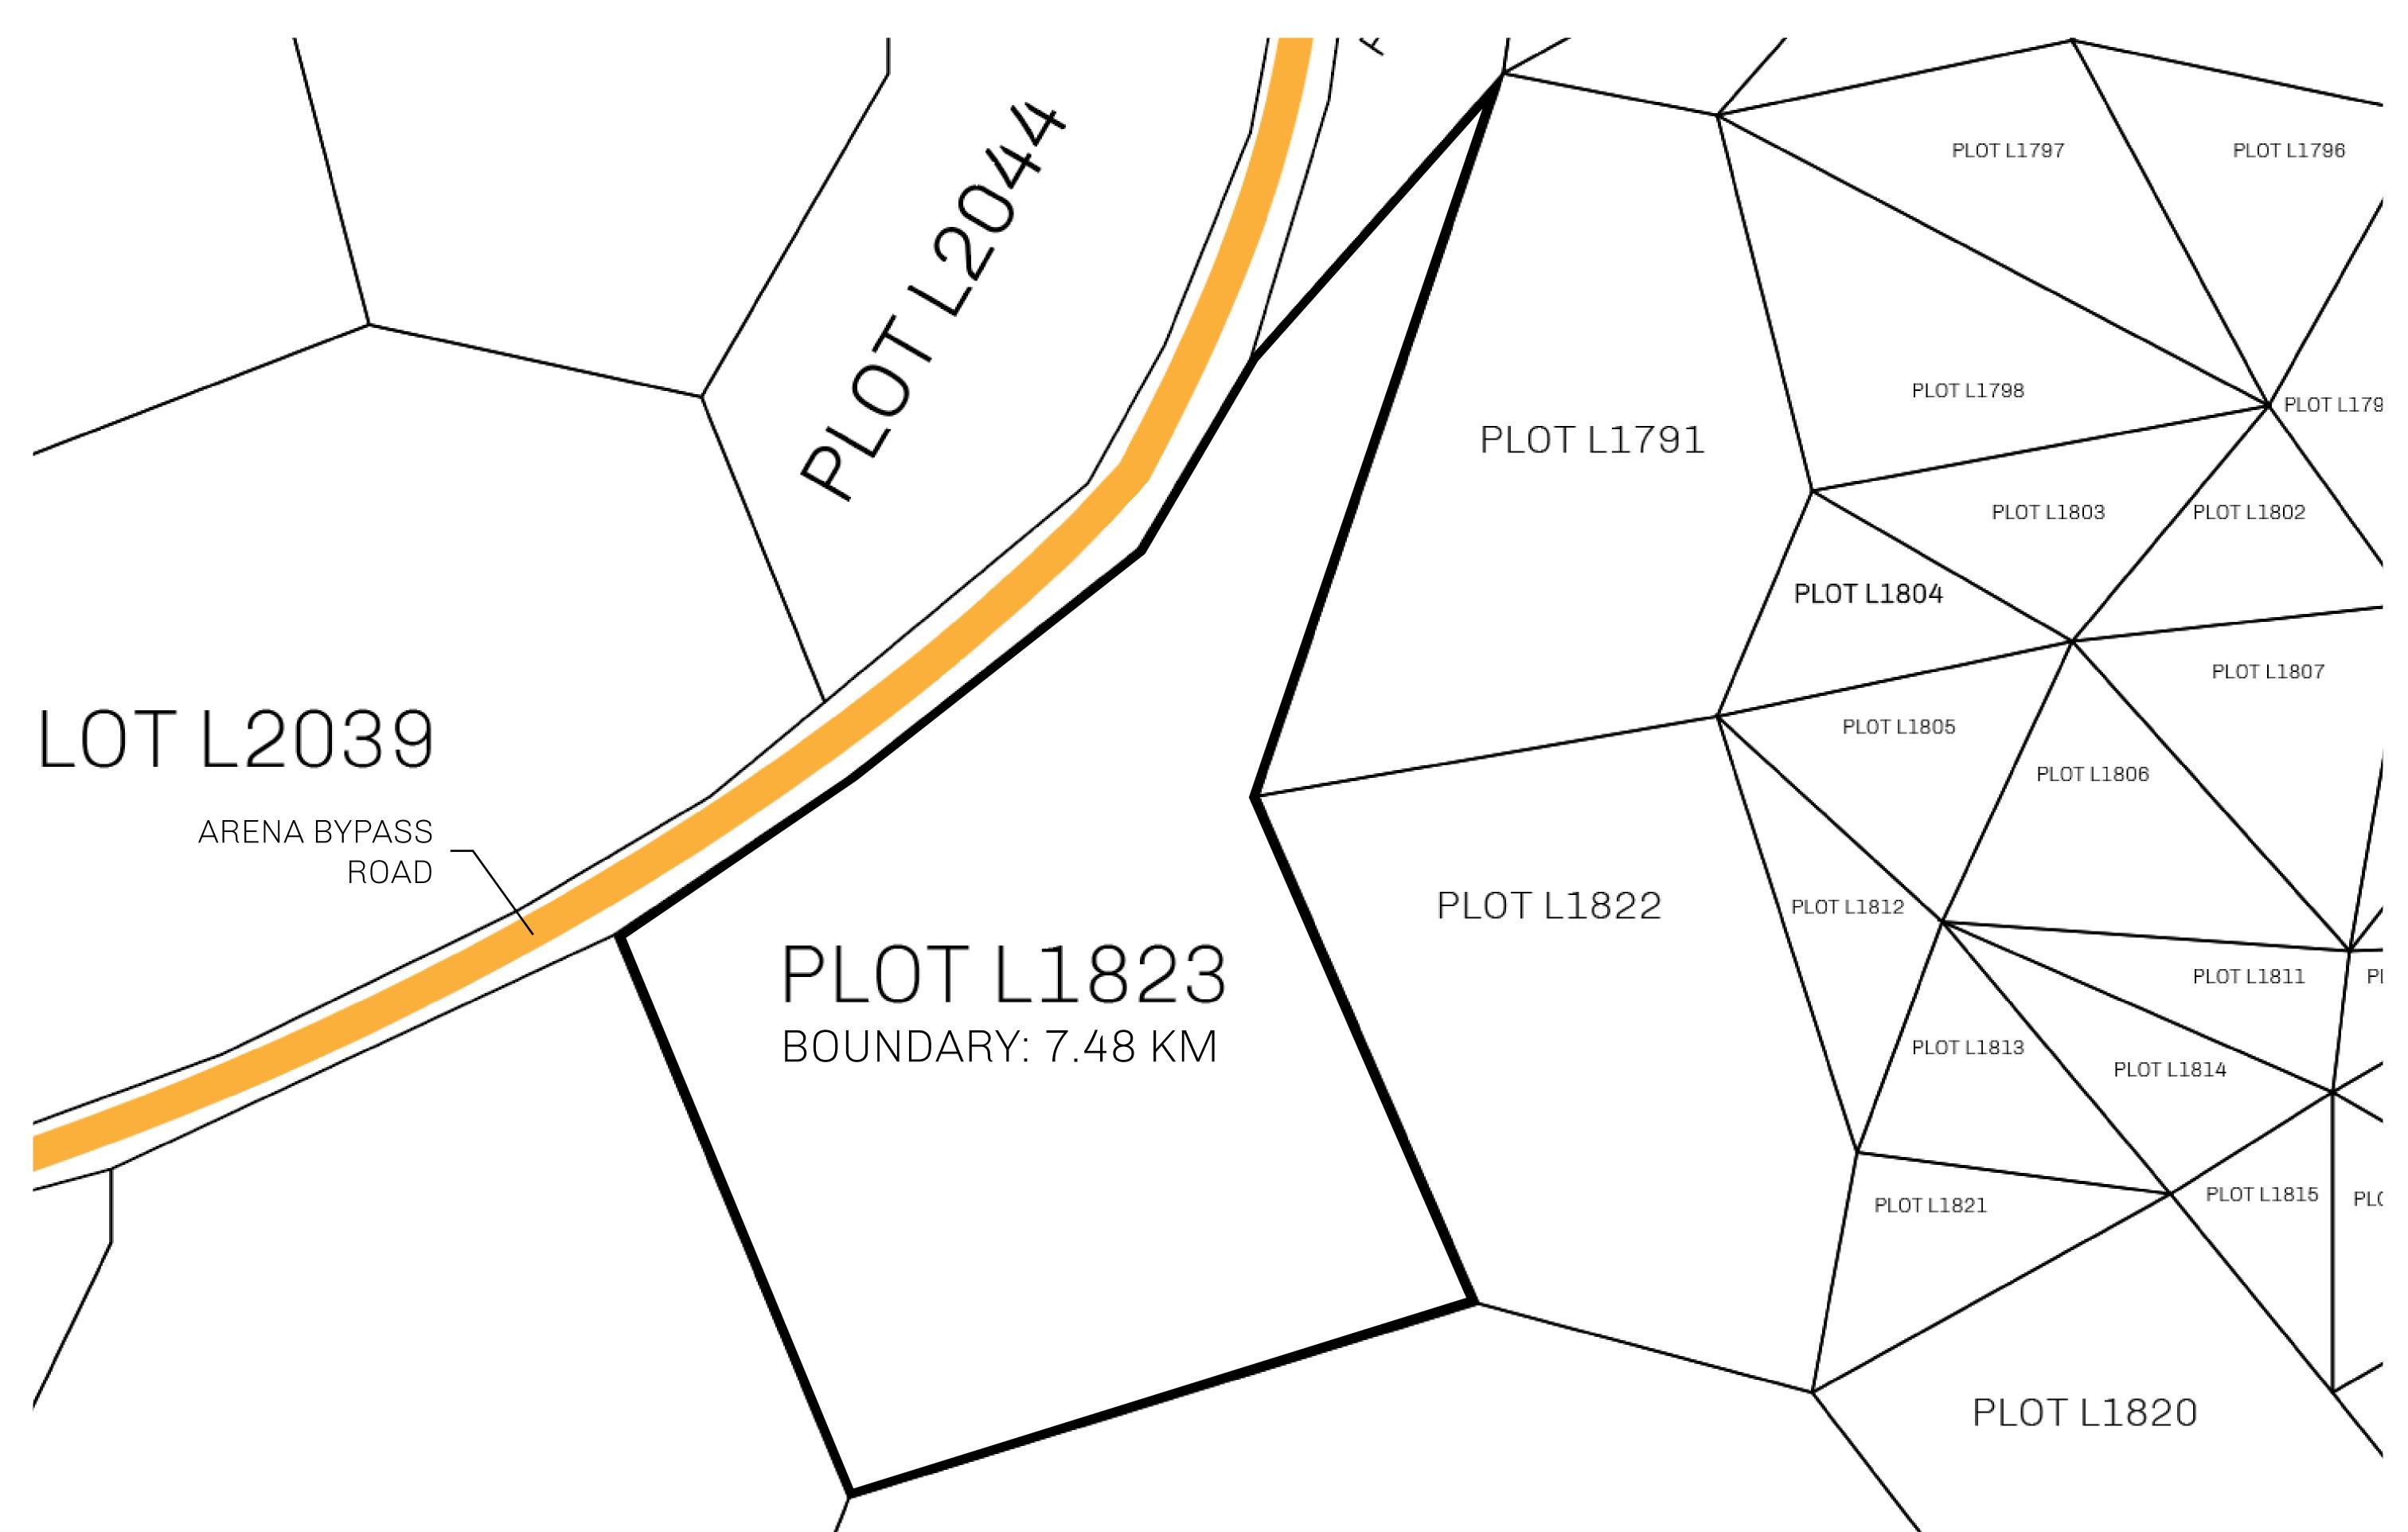

## H.M. LNFT Land Registry

L1823-221121

TITLE NUMBER

ADMINISTRATIVE AREA

THE GREAT EMPIRE

ISSUED 22 November 2021

SCALE 1/50000

OWNER ENTITLEMENT

## **GEOGRAPHY**

COASTLINE 462.64 KM (287.47 MILES)

BORDERS OCEAN, ROYAUME DE SATOSHI, X BY SL & TERRITORIO LTT ST

HIGHEST POINT MOUNT ARES +8120 M

LOWEST POINT NFT PORT 0 M

PLOTS 2284 SCALE 1:50000