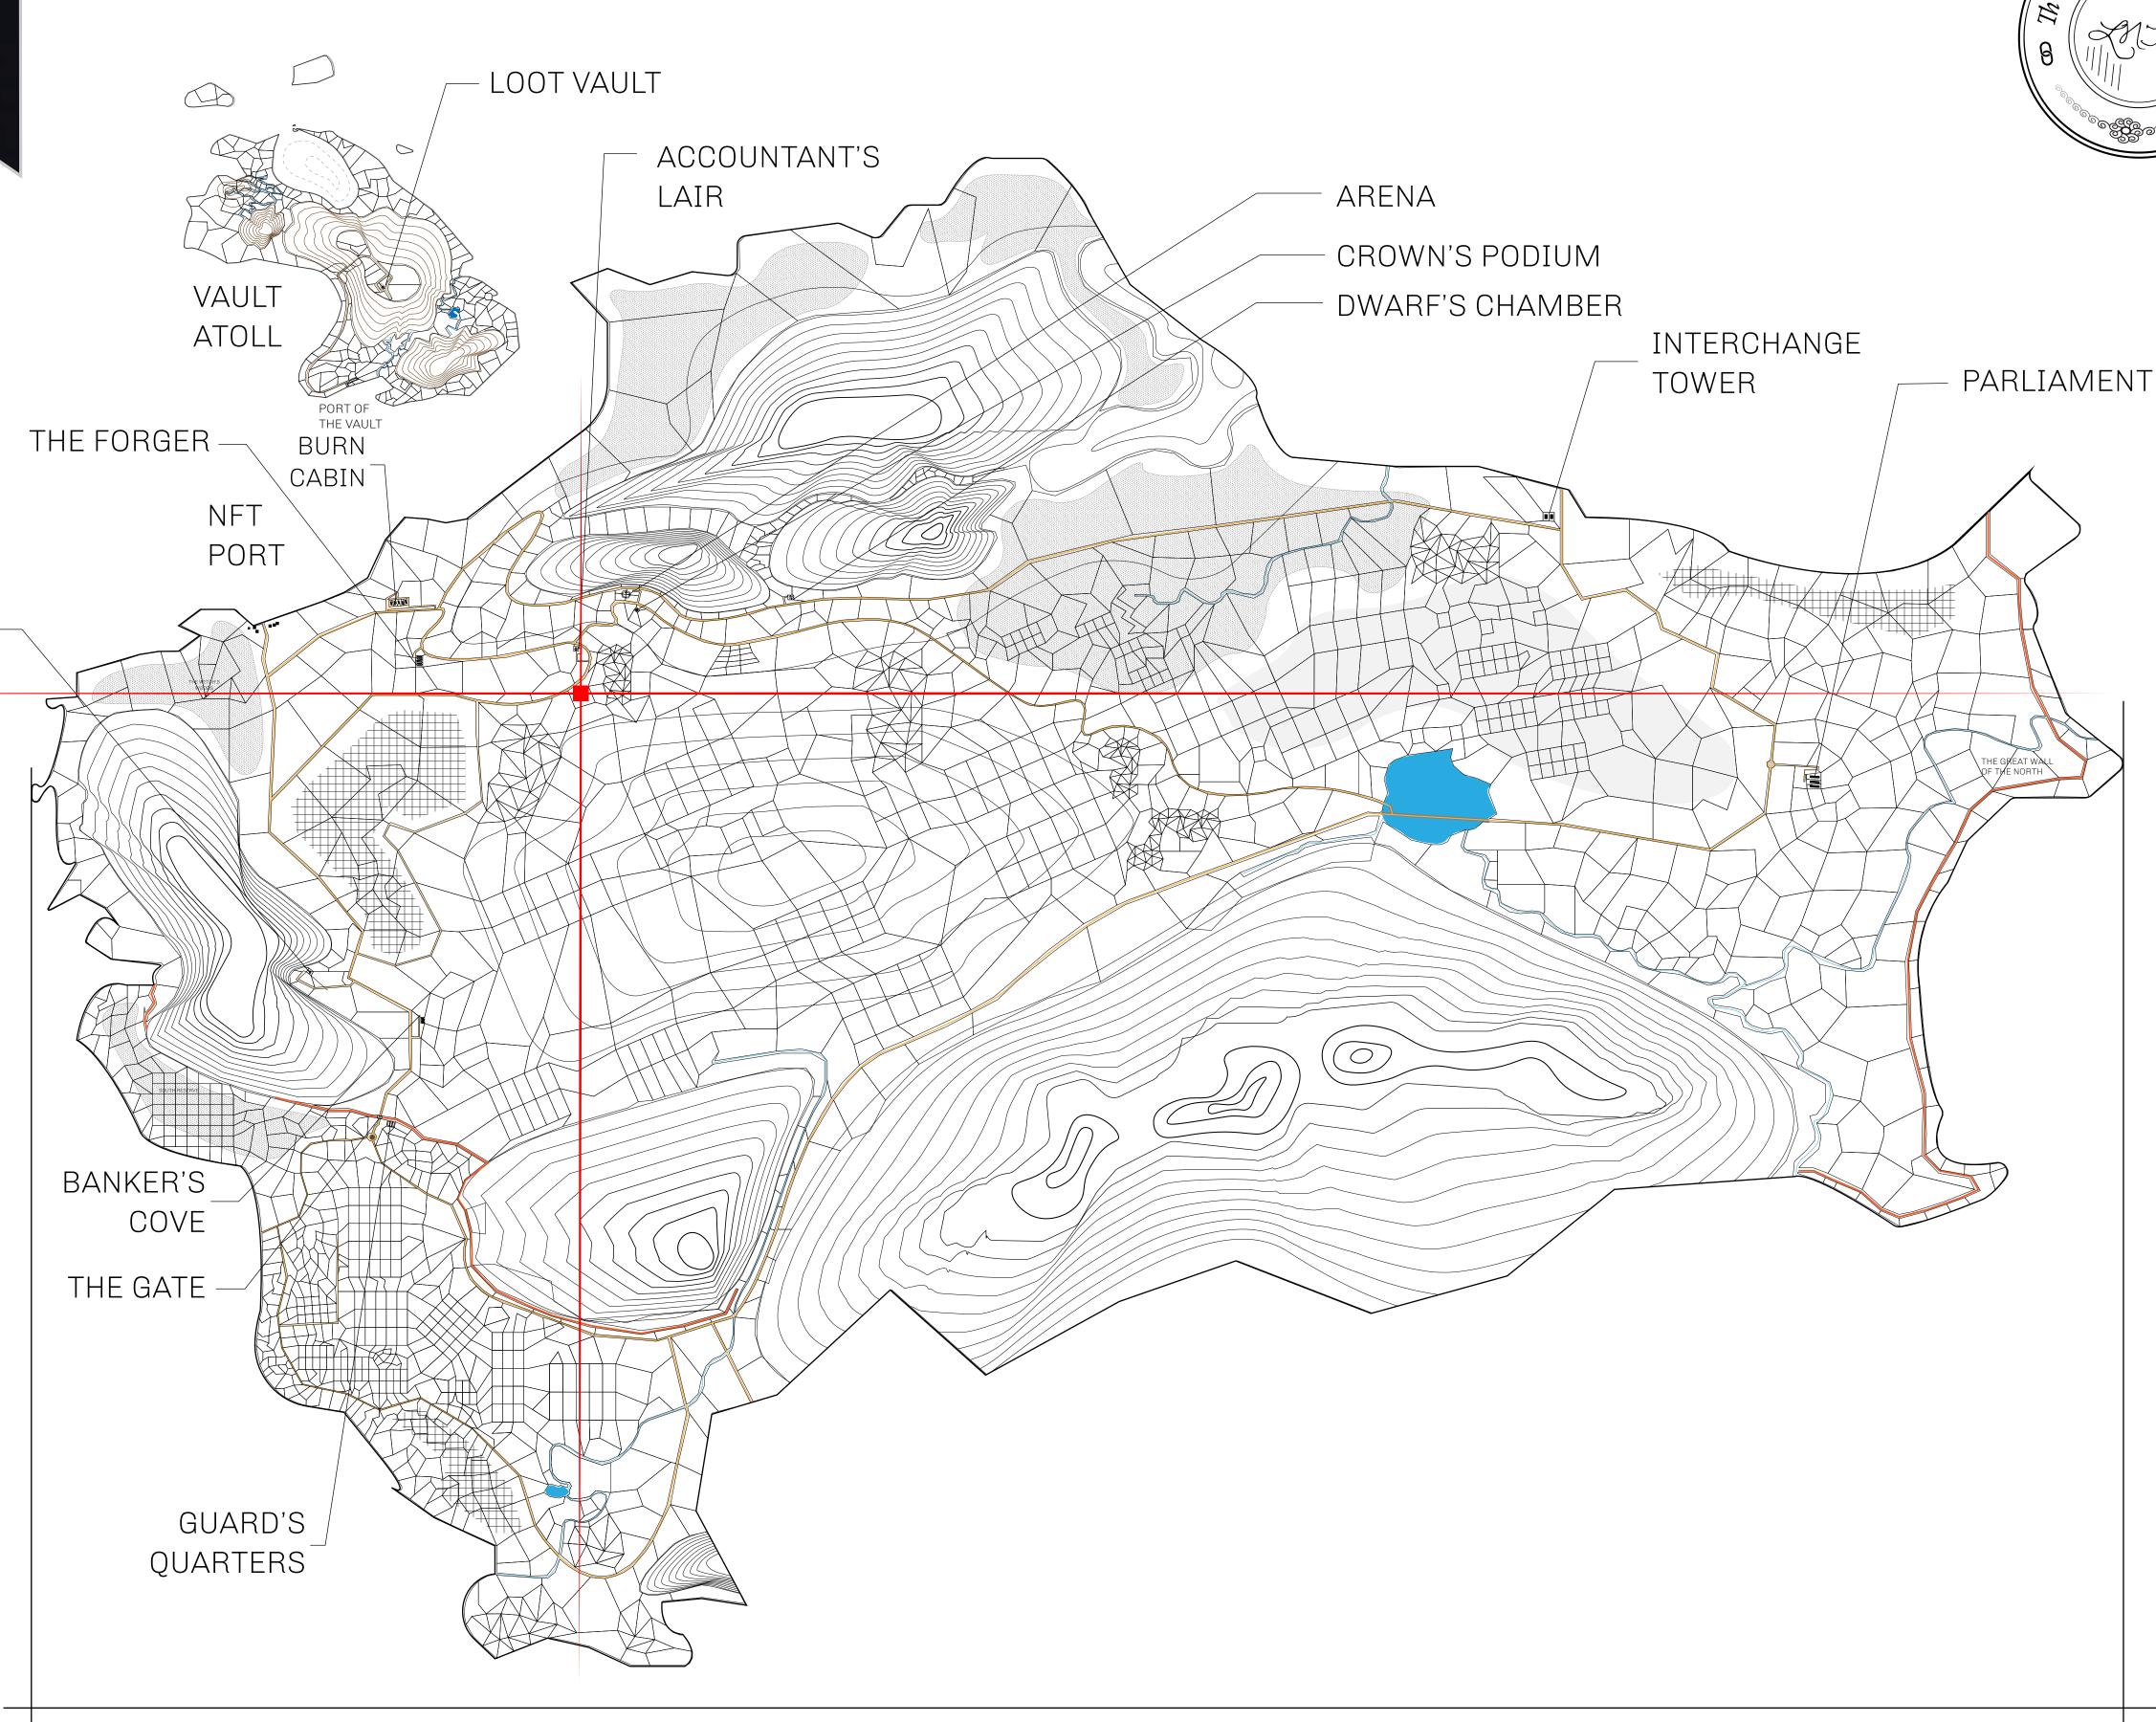

## HER MAJESTY'S GATED WORLD

As an economic and ruling powerhouse, the Great Empire controls the issuance and trade of BUN, LTT, and USDC reward credits. Decisions by its sitting parliamentarians affect Loot NFT World. Following the last war, border controls are tight and only invitees can enter. Each Sunday, all eyes focus on the Arena and the Crown's Podium, where battle-bidding auctions rage. The battle pit is not for the fainthearted and strategy plays a crucial role in winning.

## **GEOGRAPHY**

COASTLINE 462.64 KM (287.47 MILES)

BORDERS OCEAN, ROYAUME DE SATOSHI, X BY SL & TERRITORIO LTT ST

HIGHEST POINT MOUNT ARES +8120 M

LOWEST POINT NFT PORT 0 M

PLOTS 2284 SCALE 1:50000

## H.M. LNFT Land Registry

L1823-221121

TITLE NUMBER

ADMINISTRATIVE AREA

THE GREAT EMPIRE

ISSUED 22 November 2021

SCALE 1/50000

OWNER ENTITLEMENT