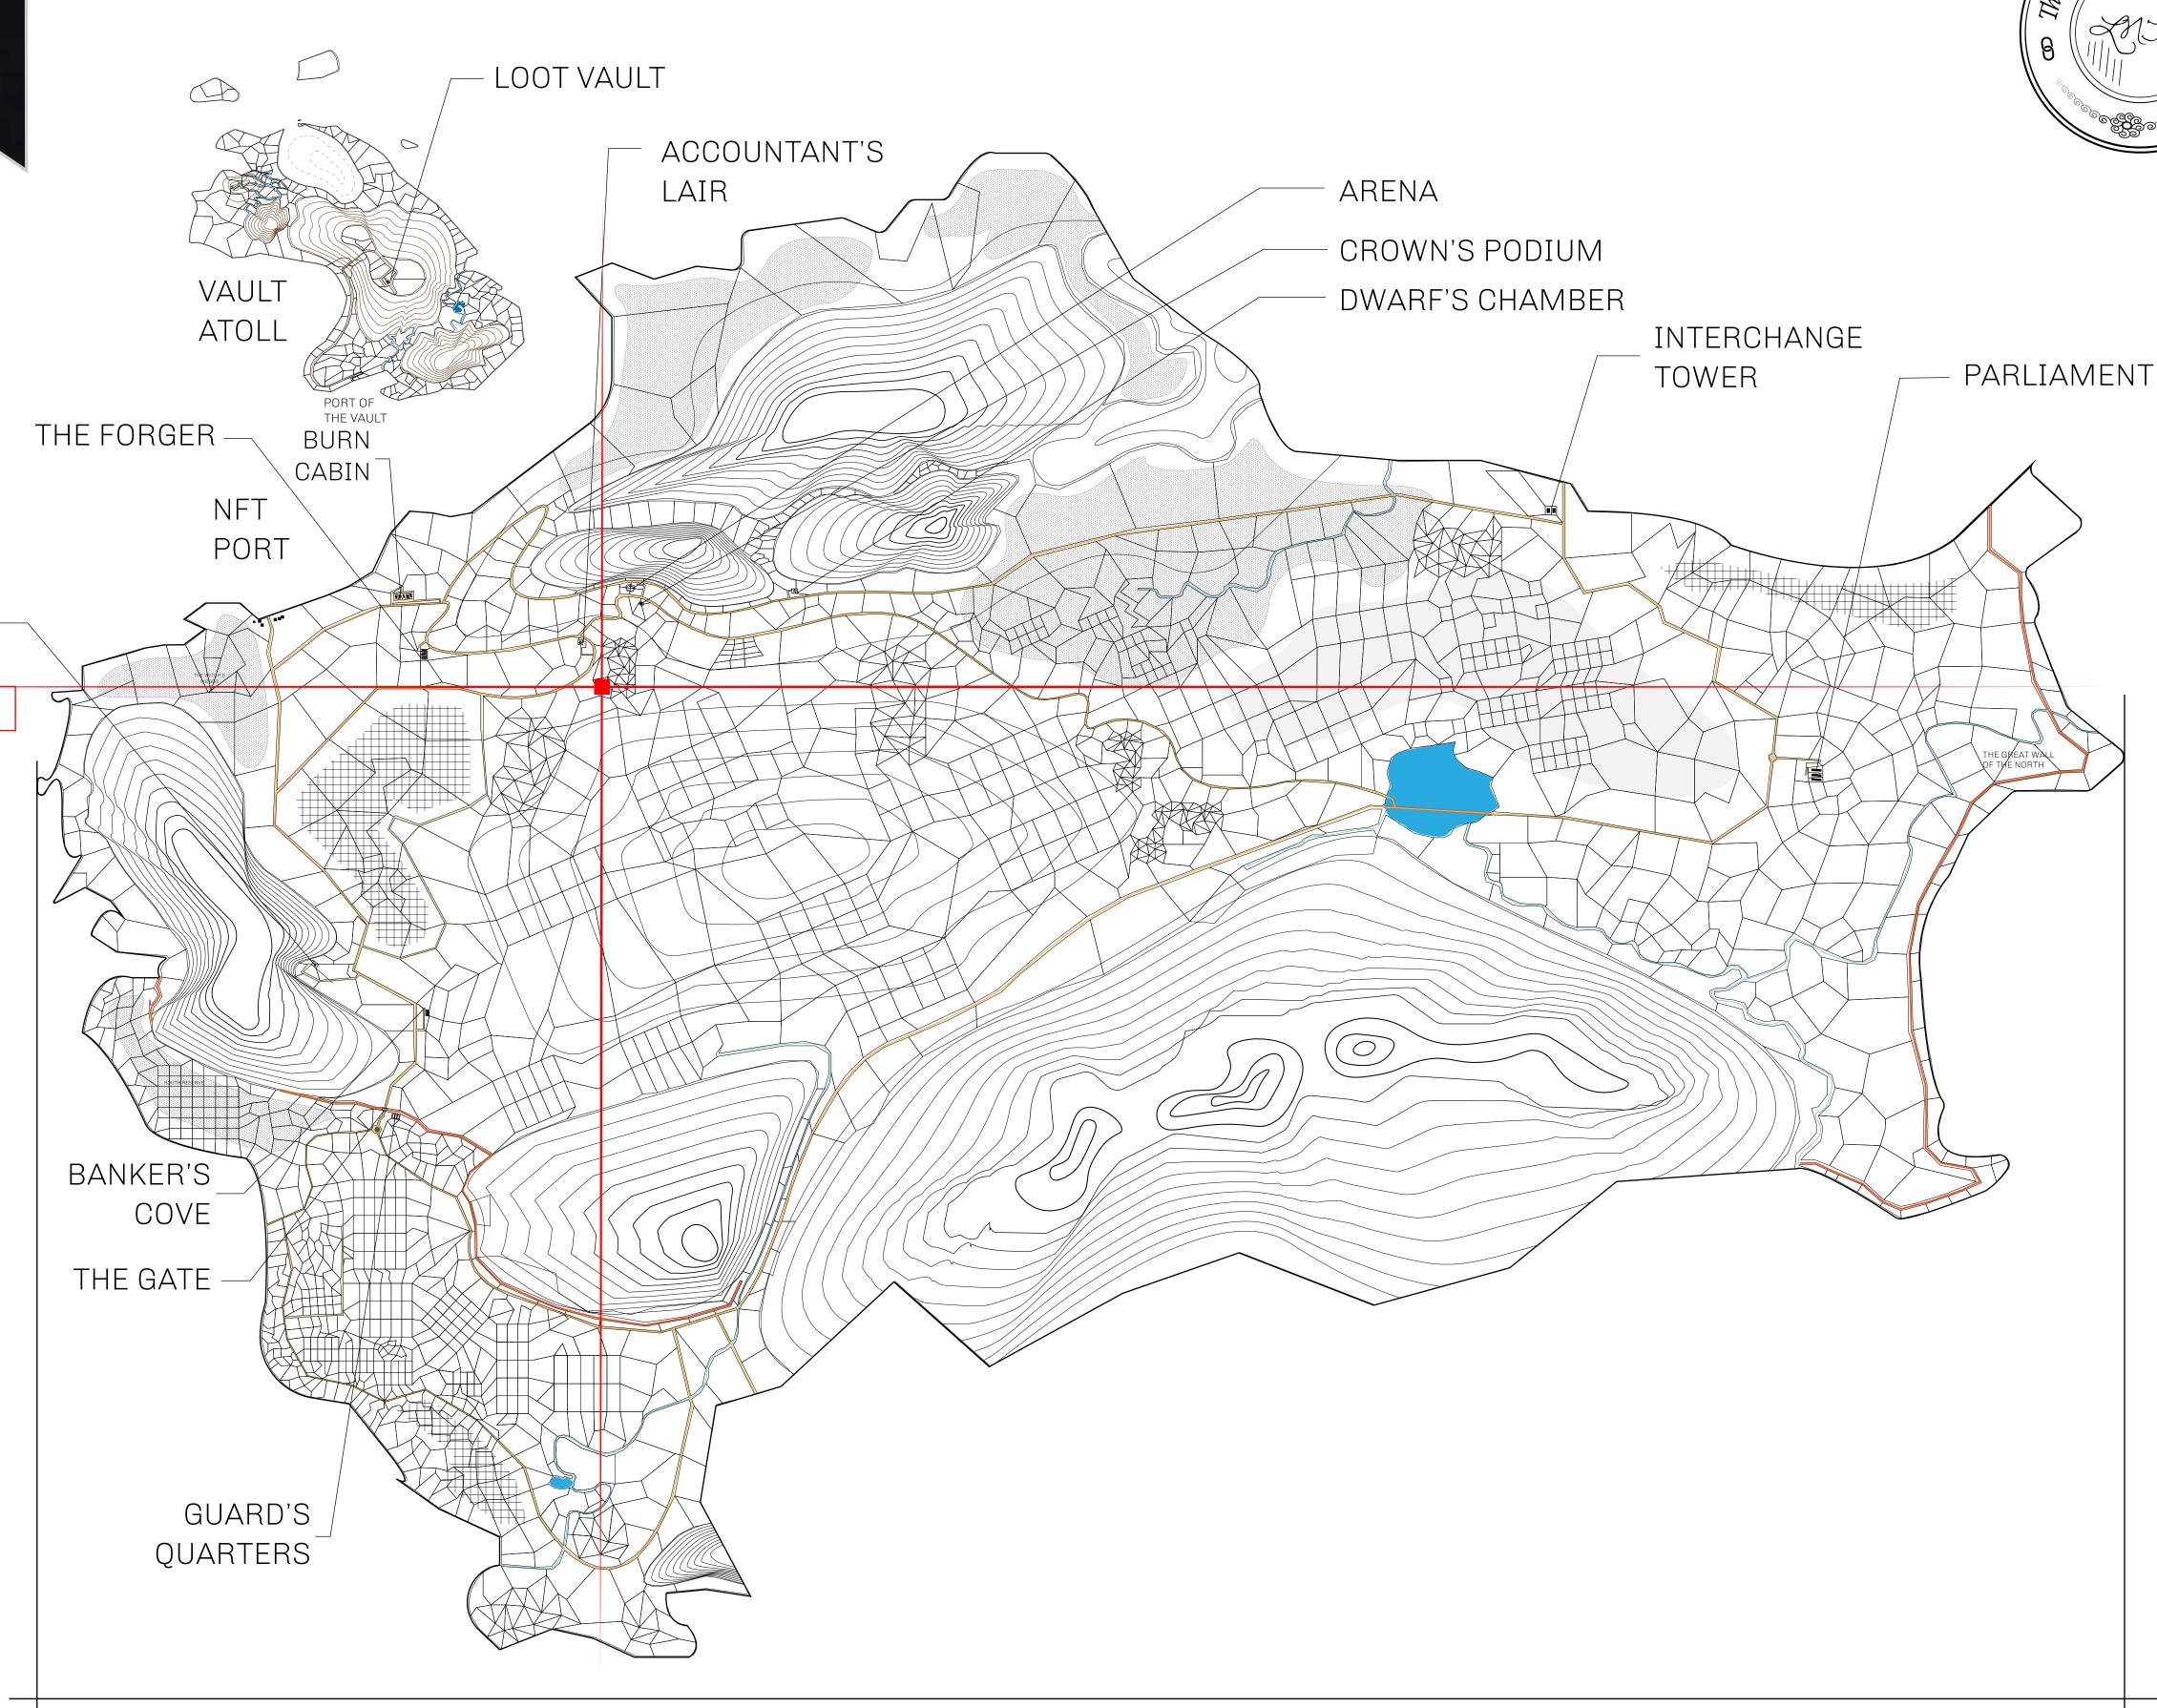

## HER MAJESTY'S GATED WORLD

As an economic and ruling powerhouse, the Great Empire controls the issuance and trade of BUN, LTT, and USDC reward credits. Decisions by its sitting parliamentarians affect Loot NFT World. Following the last war, border controls are tight and only invitees can enter. Each Sunday, all eyes focus on the Arena and the Crown's Podium, where battle-bidding auctions rage. The battle pit is not for the fainthearted and strategy plays a crucial role in winning.

## **GEOGRAPHY**

COASTLINE 462.64 KM (287.47 MILES)

BORDERS OCEAN, ROYAUME DE SATOSHI, X BY SL & TERRITORIO LTT ST

HIGHEST POINT MOUNT ARES +8120 M

LOWEST POINT NFT PORT 0 M

PLOTS 2284 SCALE 1:50000

## H.M. LNFT Land Registry

TITLE NUMBER

L1822-221121

ADMINISTRATIVE AREA

THE GREAT EMPIRE

ISSUED 22 November 2021

SCALE **1/50000** 

OWNER ENTITLEMENT