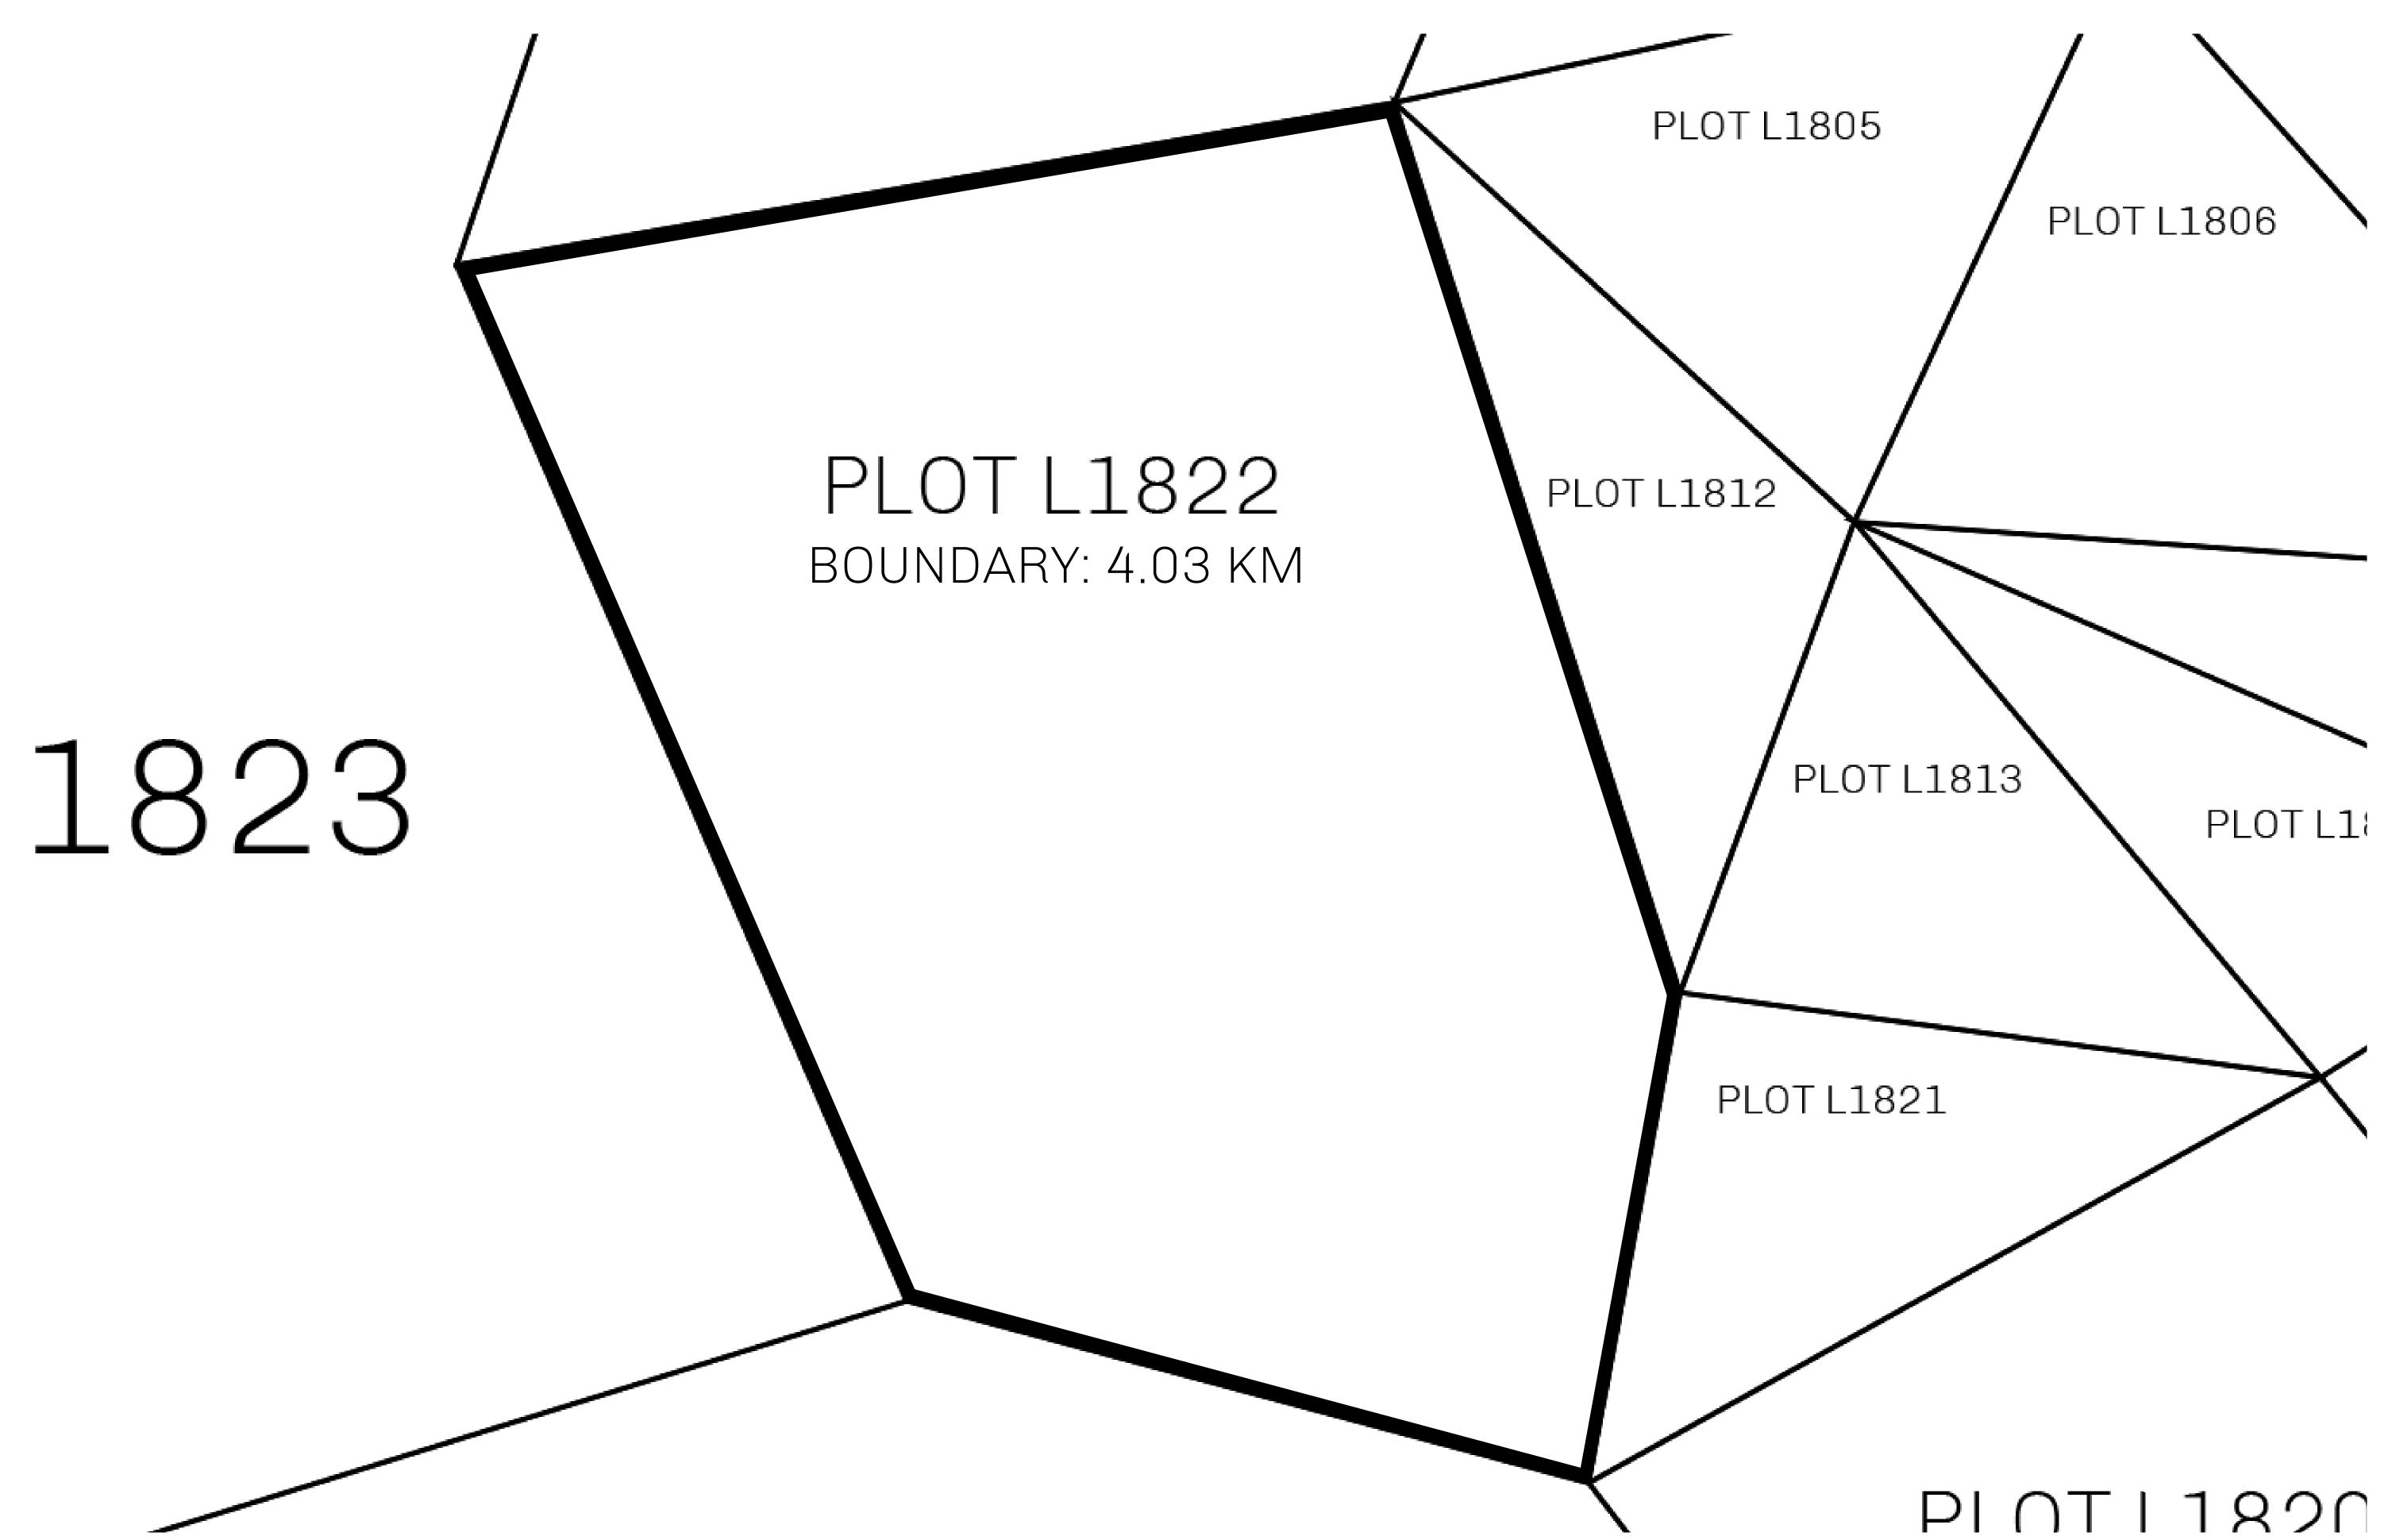

## LOOT NFT WORLD

CONTROL

PLOT L1822-221121

TOWER

## H.M. LNFT Land Registry

TITLE NUMBER

L1822-221121

ADMINISTRATIVE AREA

THE GREAT EMPIRE

ISSUED 22 November 2021

SCALE **1/50000** 

OWNER ENTITLEMENT