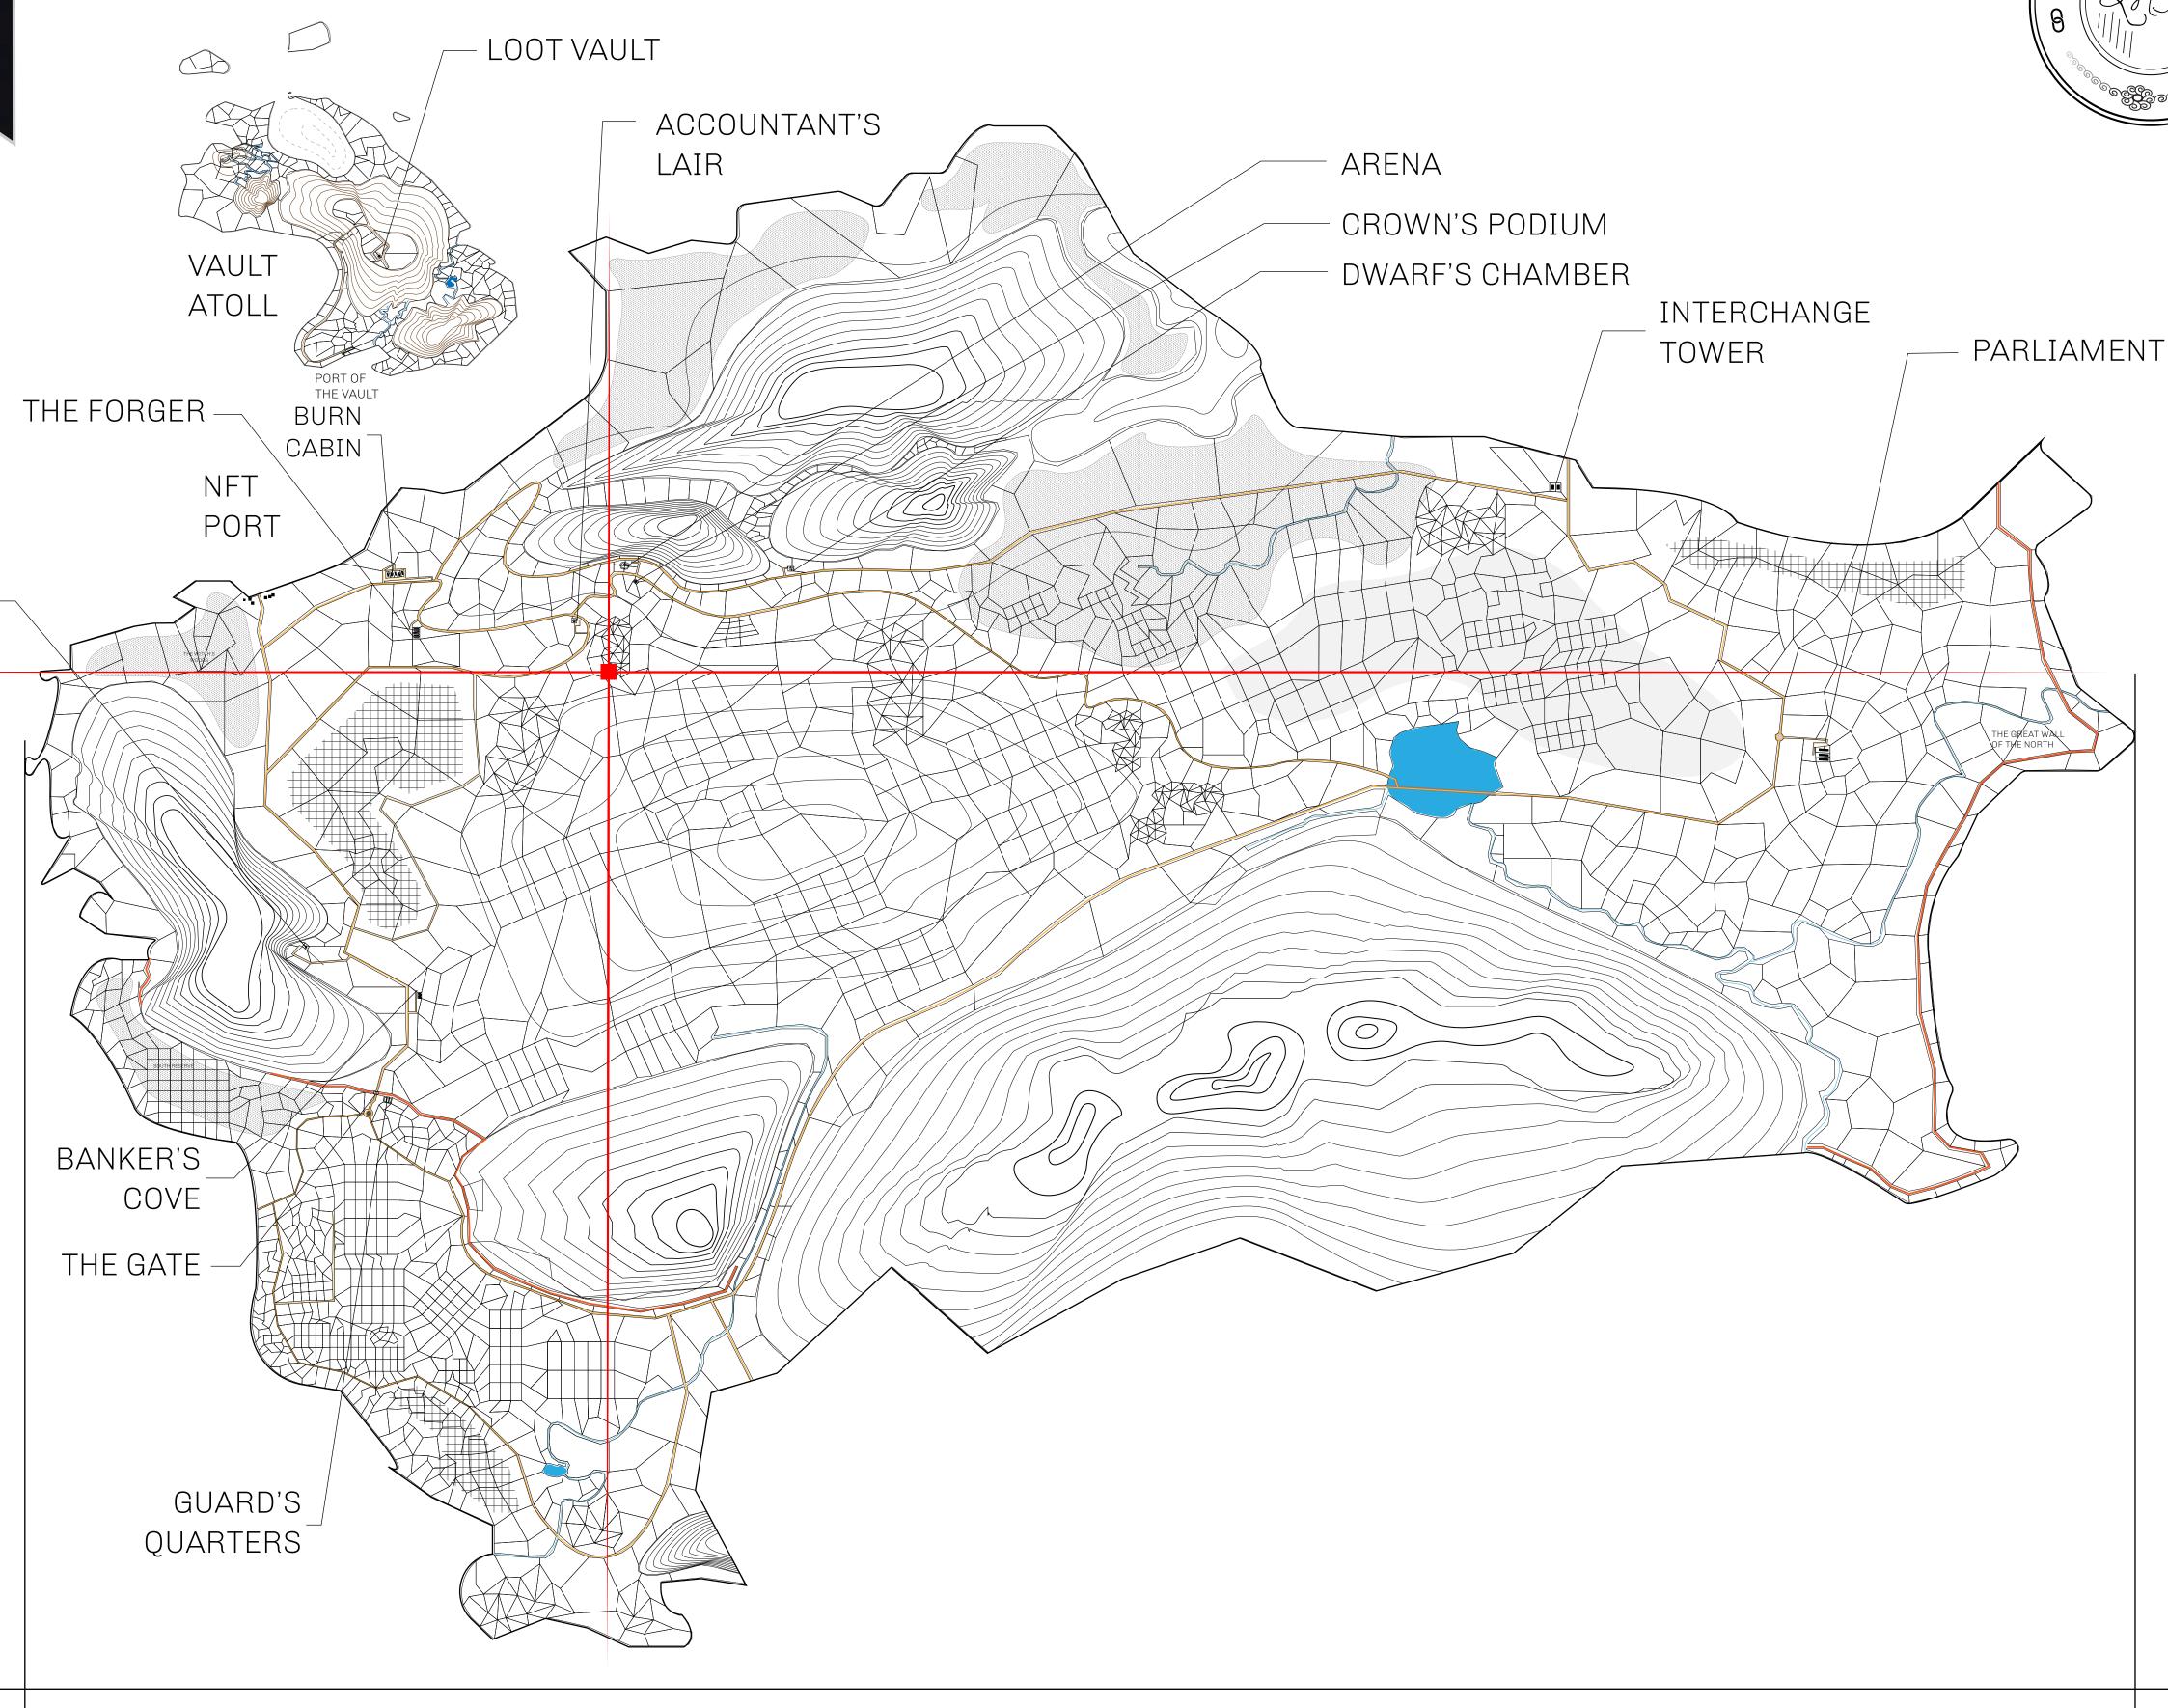

## GEOGRAPHY

COASTLINE 462.64 KM (287.47 MILES)

BORDERS OCEAN, ROYAUME DE SATOSHI, X BY SL & TERRITORIO LTT ST

HIGHEST POINT MOUNT ARES +8120 M

LOWEST POINT NFT PORT 0 M

PLOTS 2284 SCALE 1:50000

CONTROL TOWER

PLOT L1821-221121

## H.M. LNFT Land Registry

L1821-221121

TITLE NUMBER

ADMINISTRATIVE AREA

THE GREAT EMPIRE

ISSUED 22 November 2021

SCALE 1/50000

OWNER ENTITLEMENT