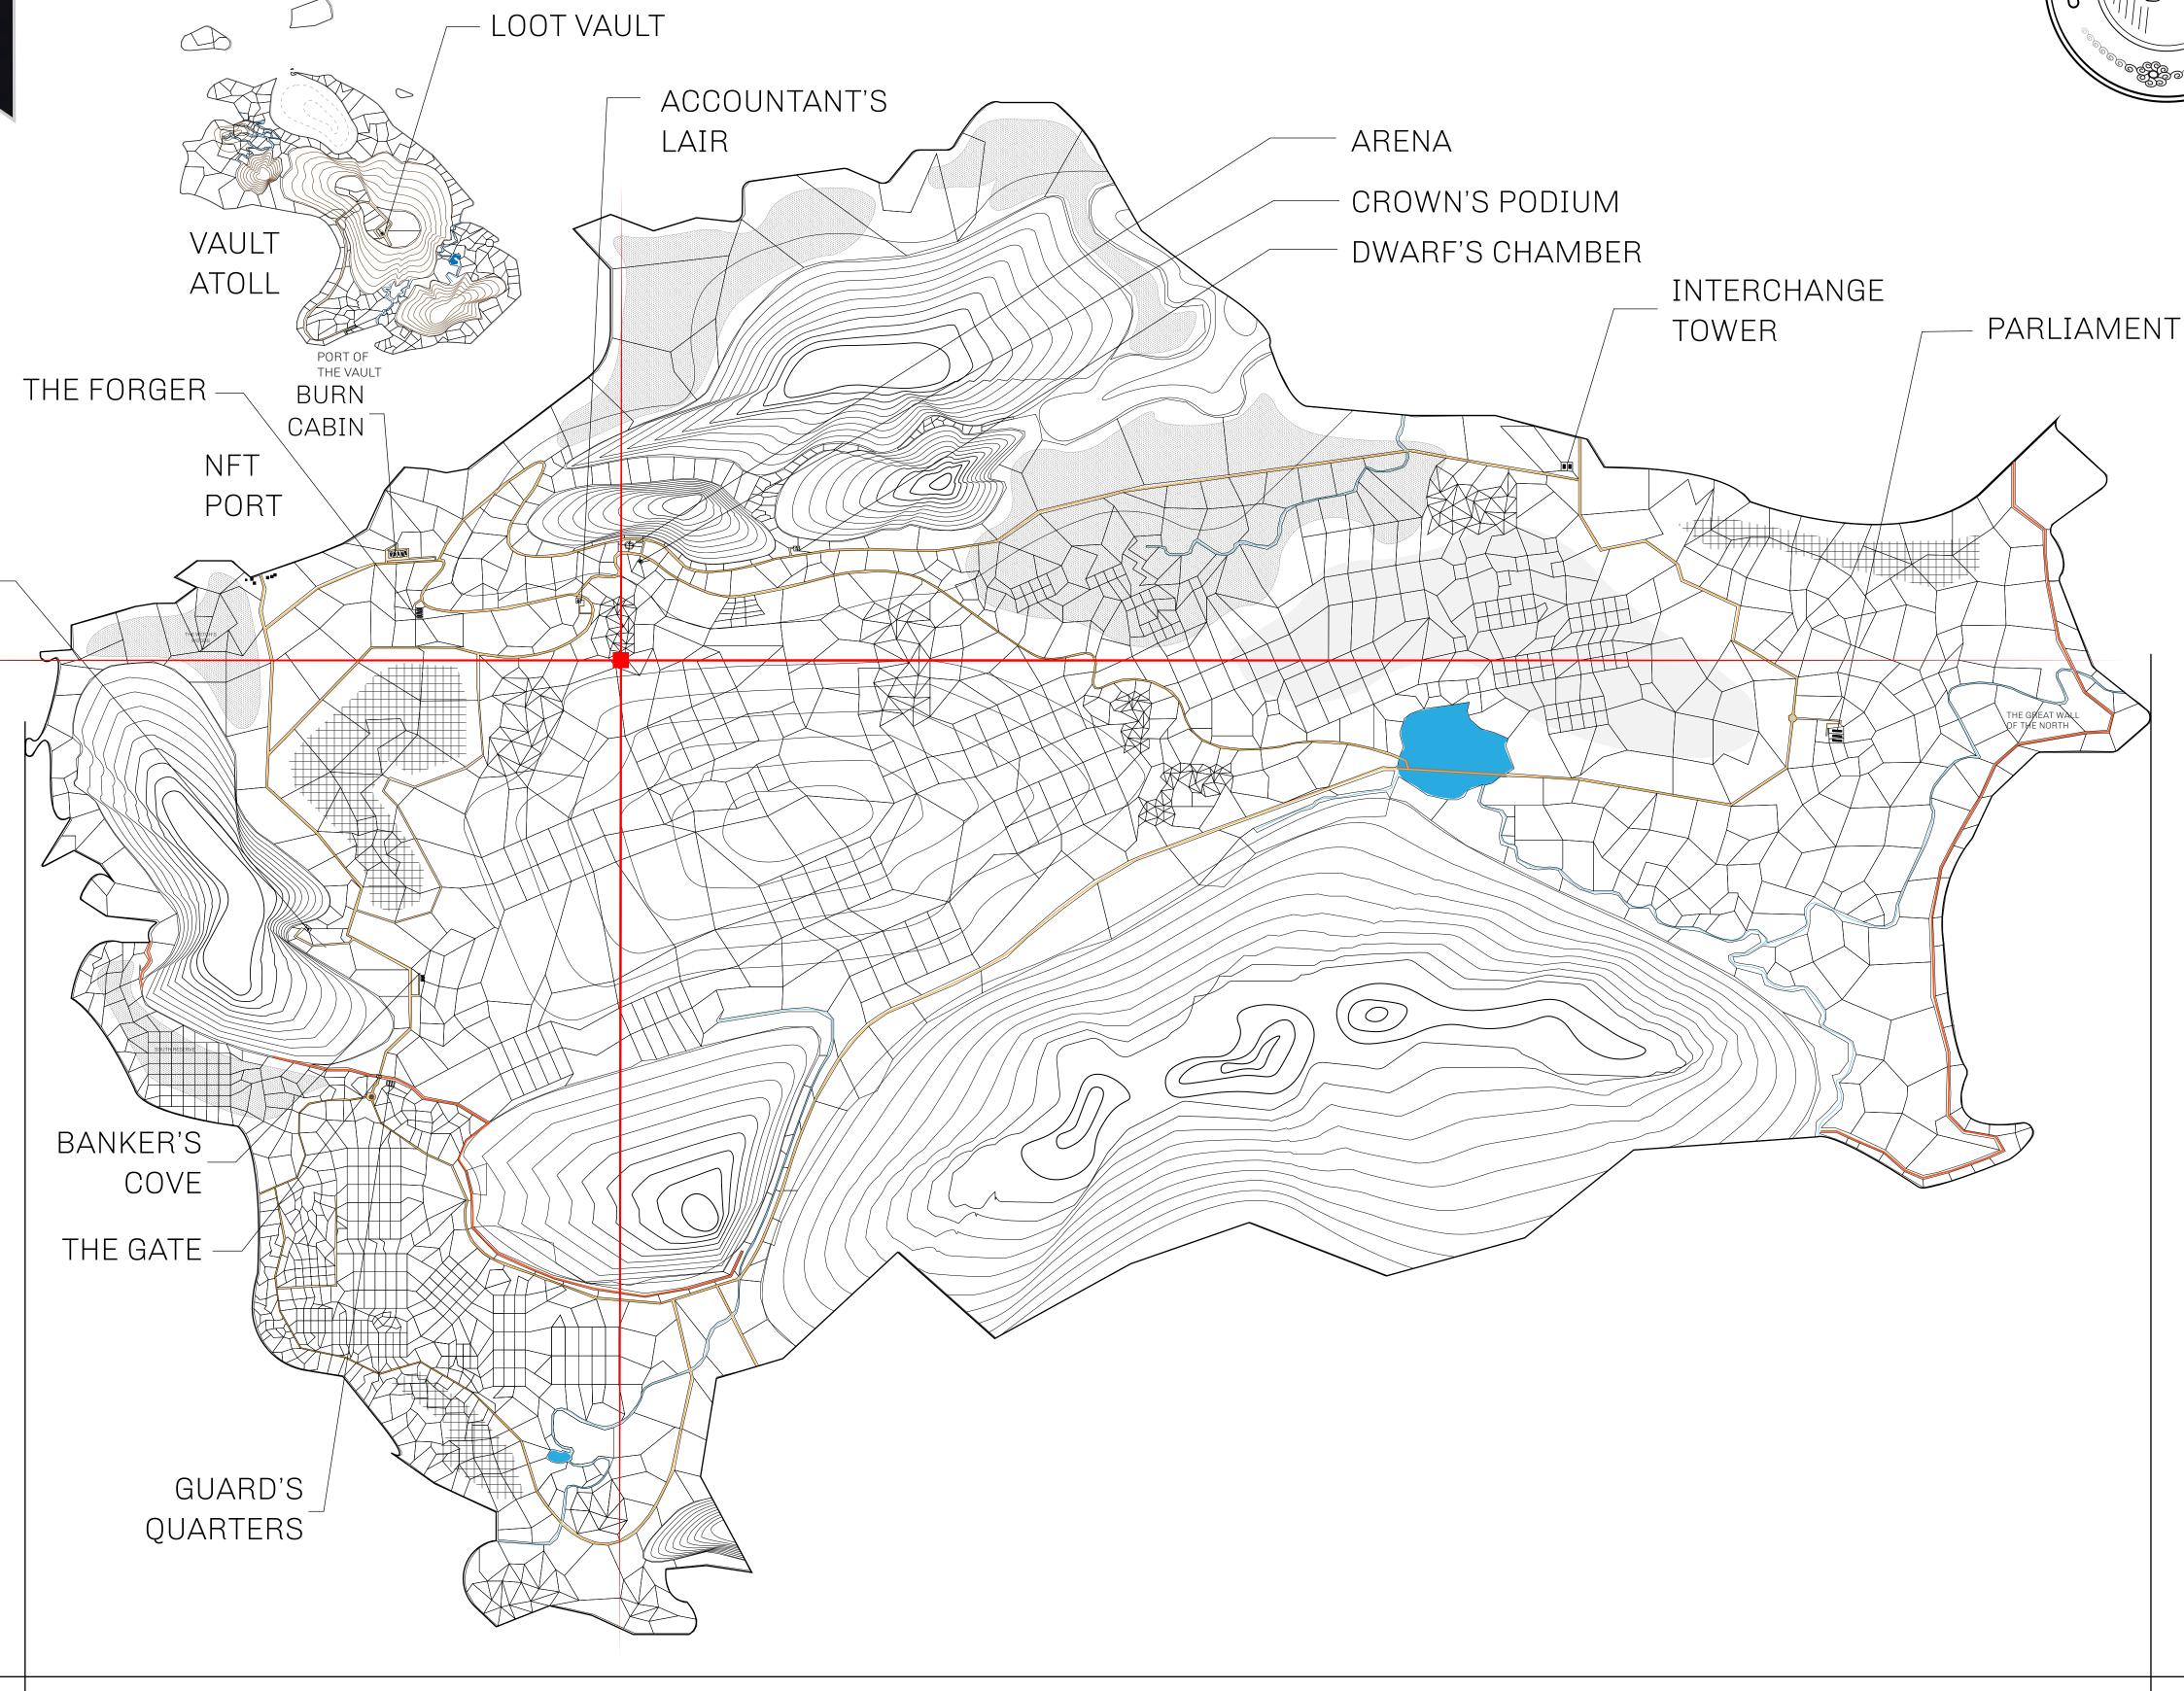

## GEOGRAPHY

COASTLINE 462.64 KM (287.47 MILES)

BORDERS OCEAN, ROYAUME DE SATOSHI, X BY SL & TERRITORIO LTT ST

HIGHEST POINT MOUNT ARES +8120 M

LOWEST POINT NFT PORT 0 M

PLOTS 2284 SCALE 1:50000

CONTROL TOWER

PLOT L1820-221121

## H.M. LNFT Land Registry

L1820-221121

TITLE NUMBER

ADMINISTRATIVE AREA

THE GREAT EMPIRE

ISSUED 22 November 2021 .

SCALE 1/50000

OWNER ENTITLEMENT