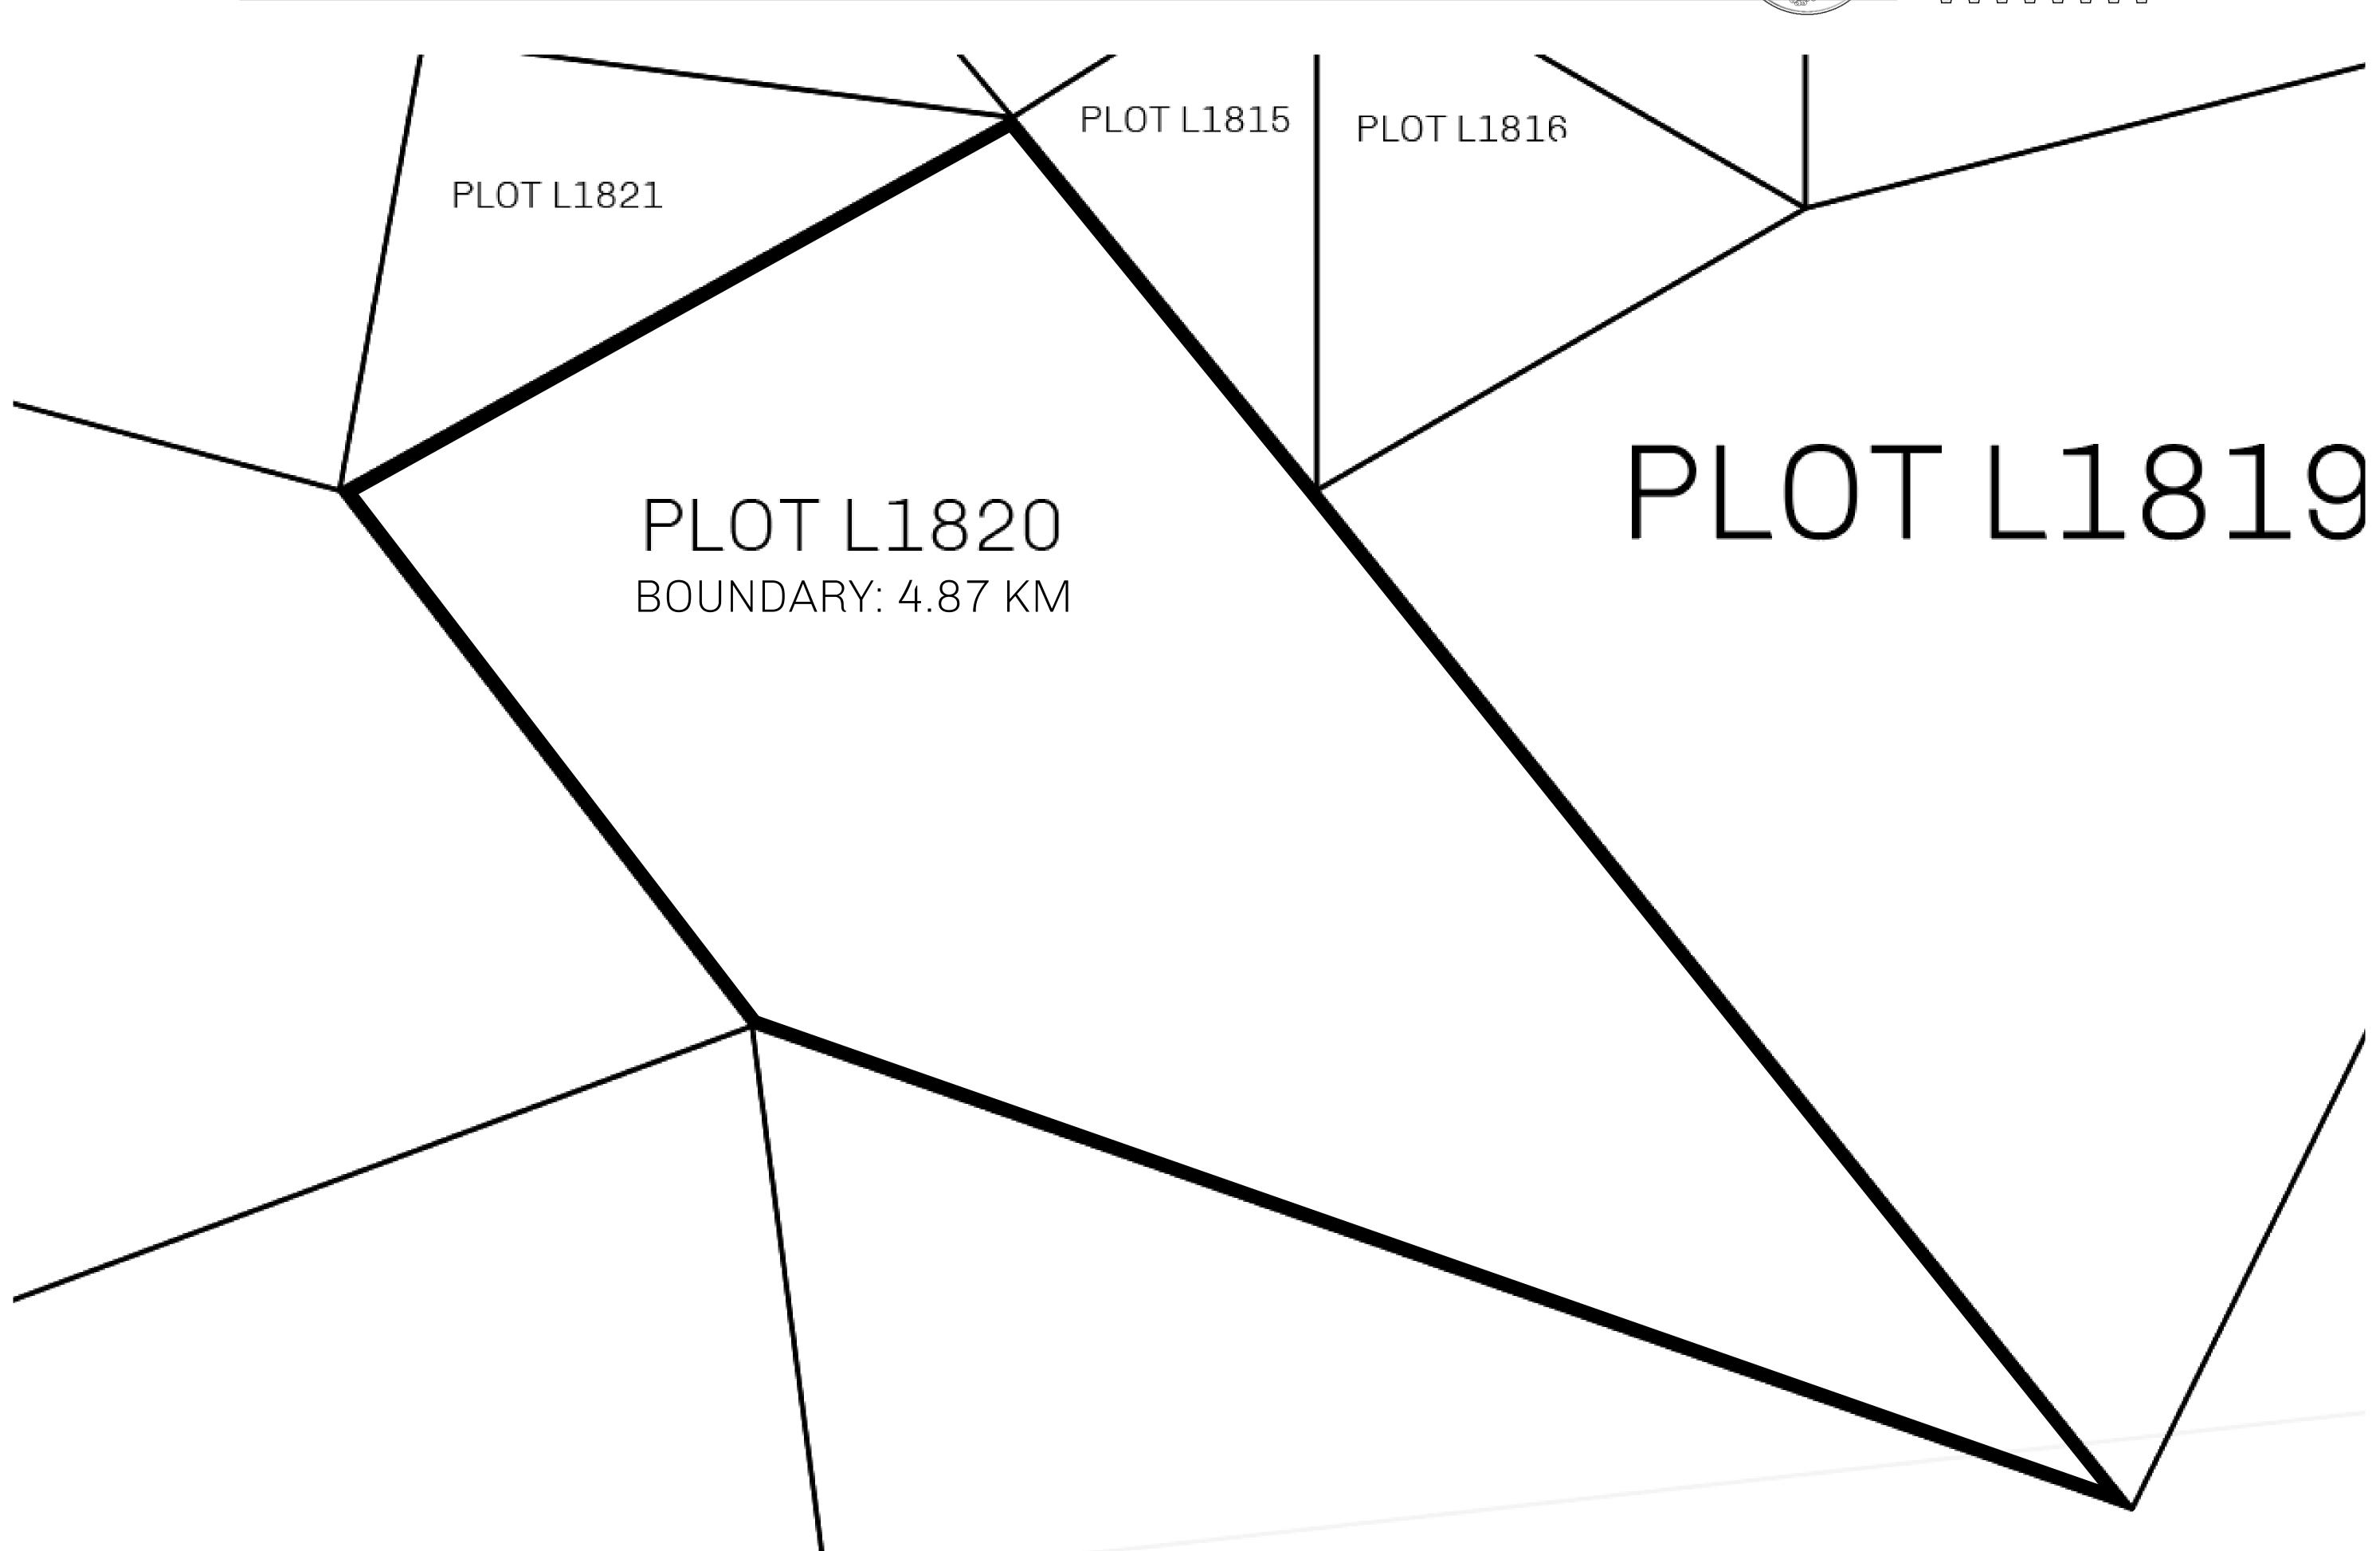

PLOT L1820-221121

## H.M. LNFT Land Registry

L1820-221121

TITLE NUMBER

ADMINISTRATIVE AREA

THE GREAT EMPIRE

ISSUED 22 November 2021 .

SCALE 1/50000

OWNER ENTITLEMENT