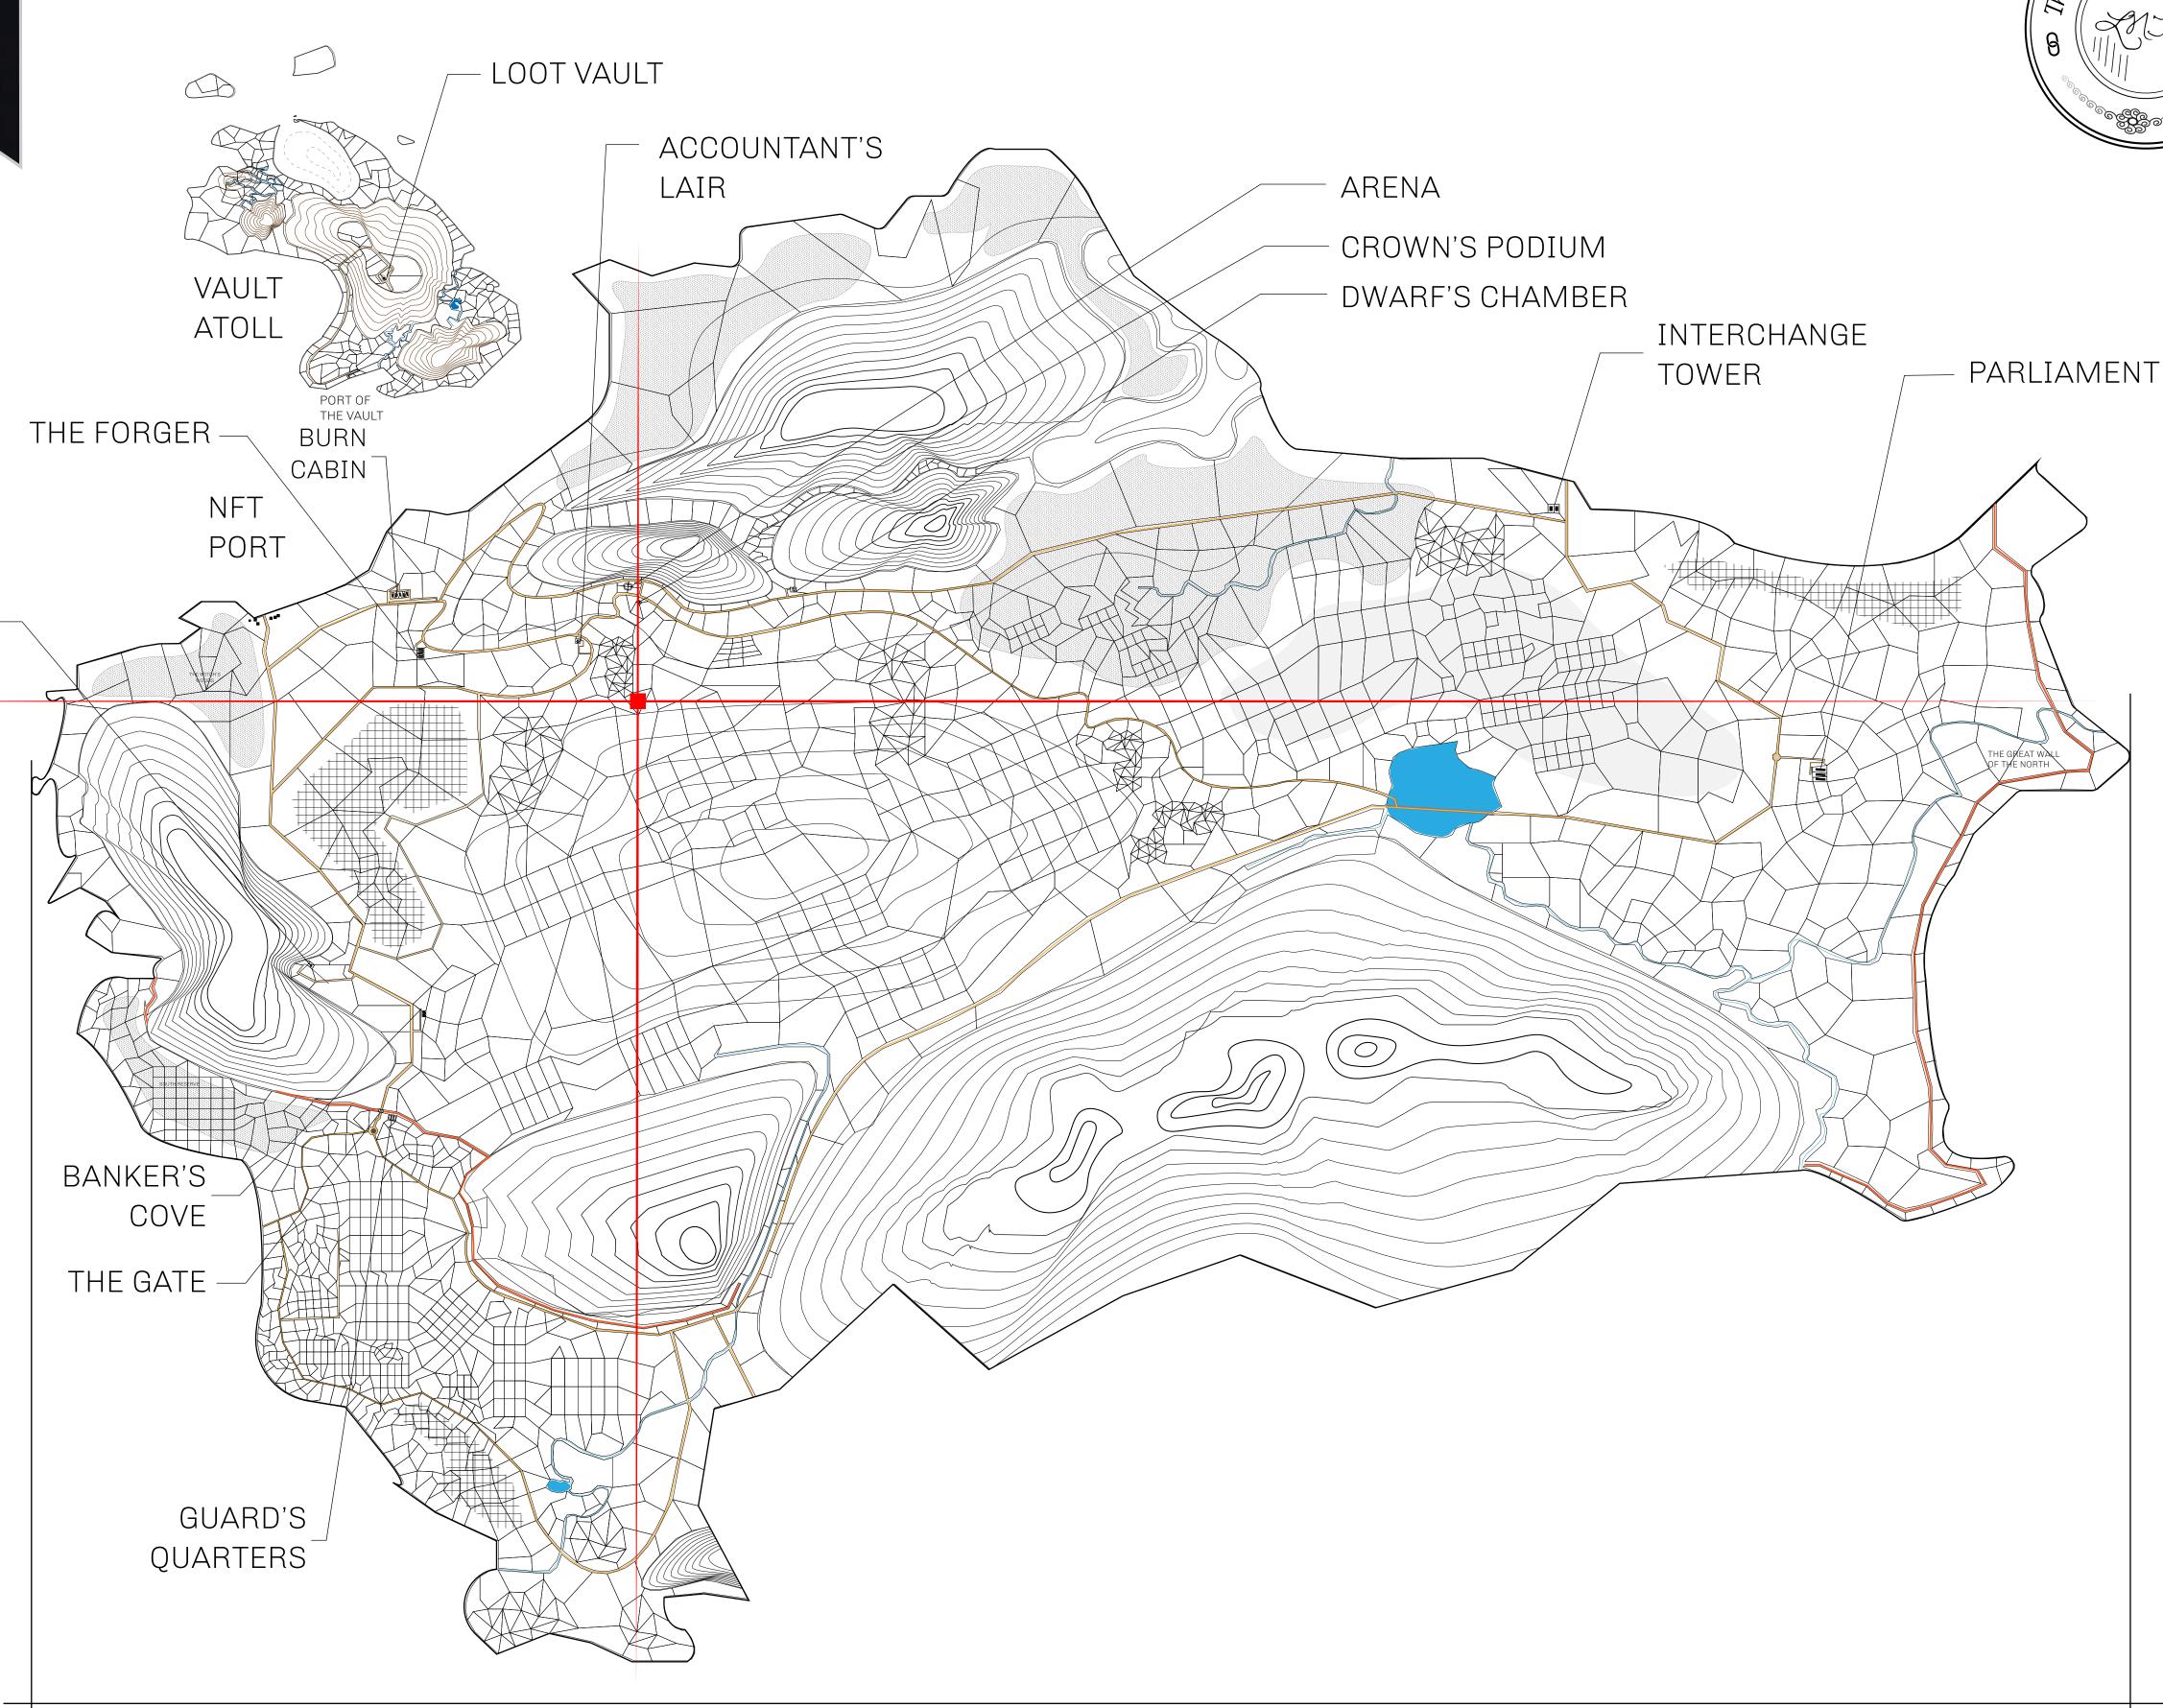

## **GEOGRAPHY**

COASTLINE 462.64 KM (287.47 MILES)

BORDERS OCEAN, ROYAUME DE SATOSHI, X BY SL & TERRITORIO LTT ST

HIGHEST POINT MOUNT ARES +8120 M

LOWEST POINT NFT PORT 0 M

PLOTS 2284 SCALE 1:50000

## H.M. LNFT Land Registry

TITLE NUMBER

L1819-221121

ADMINISTRATIVE AREA

THE GREAT EMPIRE

ISSUED 22 November 2021

SCALE 1/50000

OWNER ENTITLEMENT