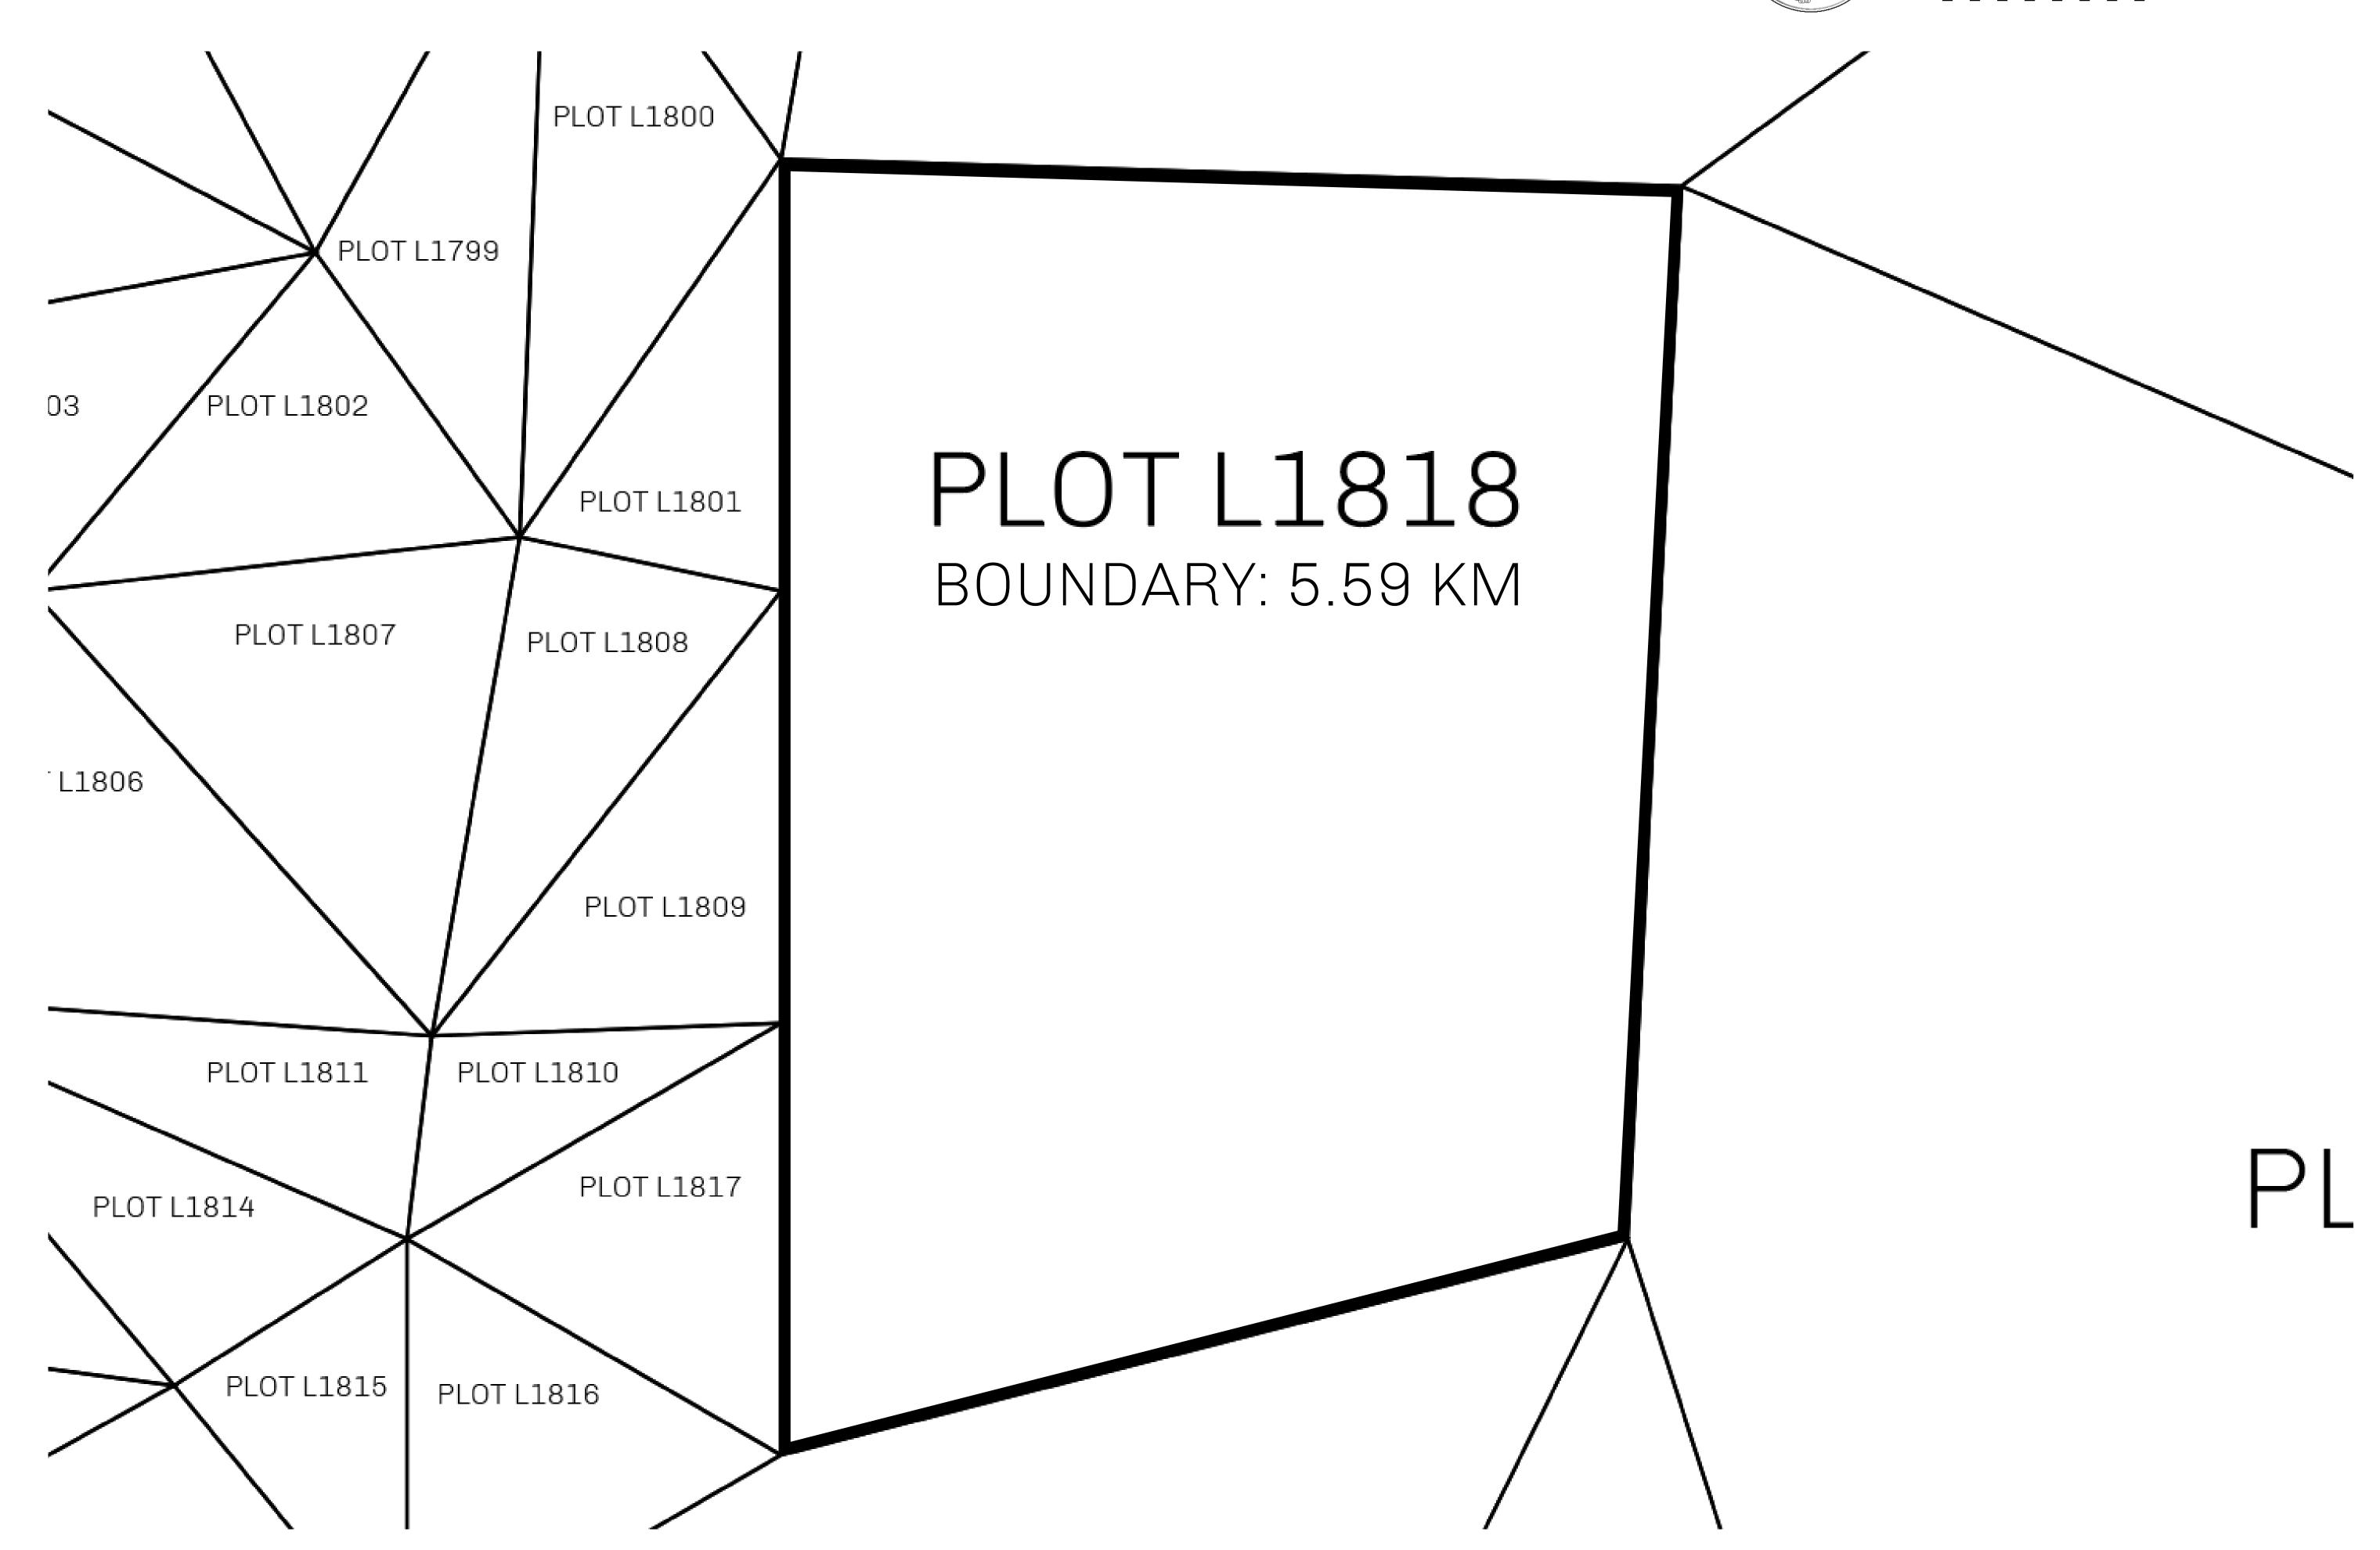

## LOOT NFT WORLD

CONTROL

PLOT L1818-221121

TOWER

## H.M. LNFT Land Registry

L1818-221121

TITLE NUMBER

ADMINISTRATIVE AREA

THE GREAT EMPIRE

ISSUED 22 November 2021

SCALE 1/50000

OWNER ENTITLEMENT