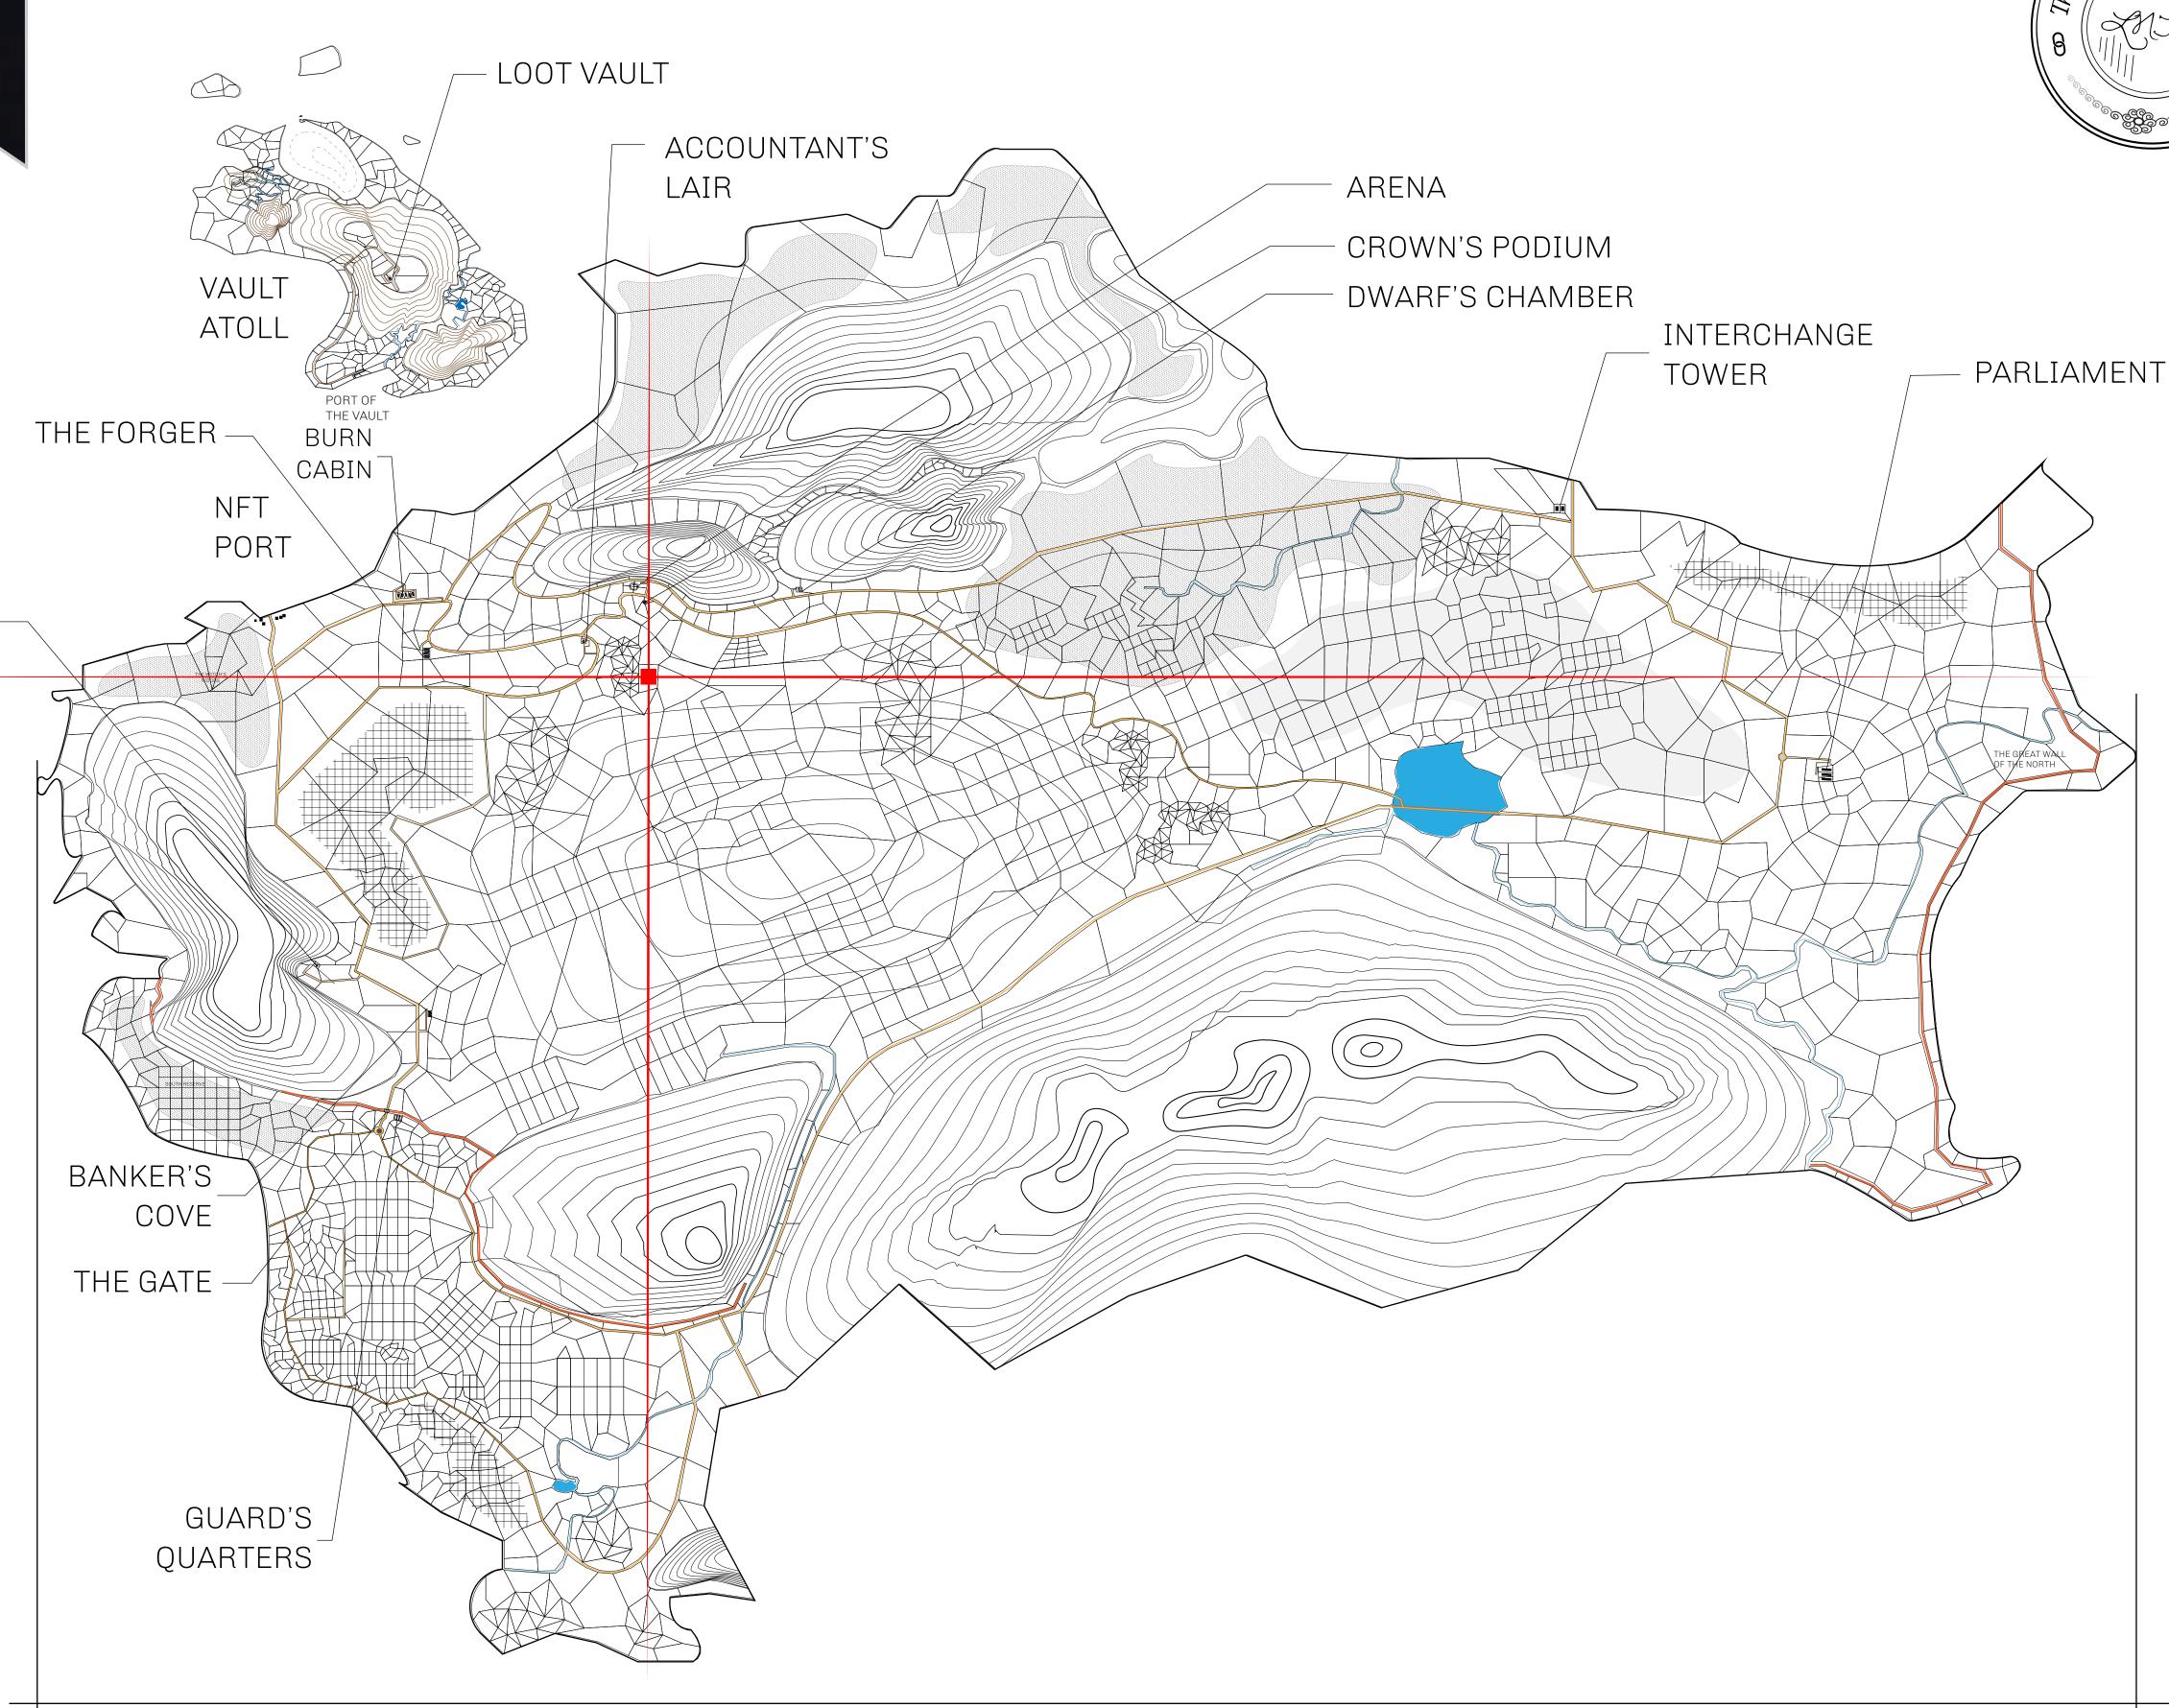

## HER MAJESTY'S GATED WORLD

As an economic and ruling powerhouse, the Great Empire controls the issuance and trade of BUN, LTT, and USDC reward credits. Decisions by its sitting parliamentarians affect Loot NFT World. Following the last war, border controls are tight and only invitees can enter. Each Sunday, all eyes focus on the Arena and the Crown's Podium, where battle-bidding auctions rage. The battle pit is not for the fainthearted and strategy plays a crucial role in winning.

## **GEOGRAPHY**

COASTLINE 462.64 KM (287.47 MILES)

BORDERS OCEAN, ROYAUME DE SATOSHI, X BY SL & TERRITORIO LTT ST

HIGHEST POINT MOUNT ARES +8120 M

LOWEST POINT NFT PORT 0 M

PLOTS 2284 SCALE 1:50000

## H.M. LNFT Land Registry

L1818-221121

TITLE NUMBER

ADMINISTRATIVE AREA

THE GREAT EMPIRE

ISSUED 22 November 2021

SCALE 1/50000

OWNER ENTITLEMENT