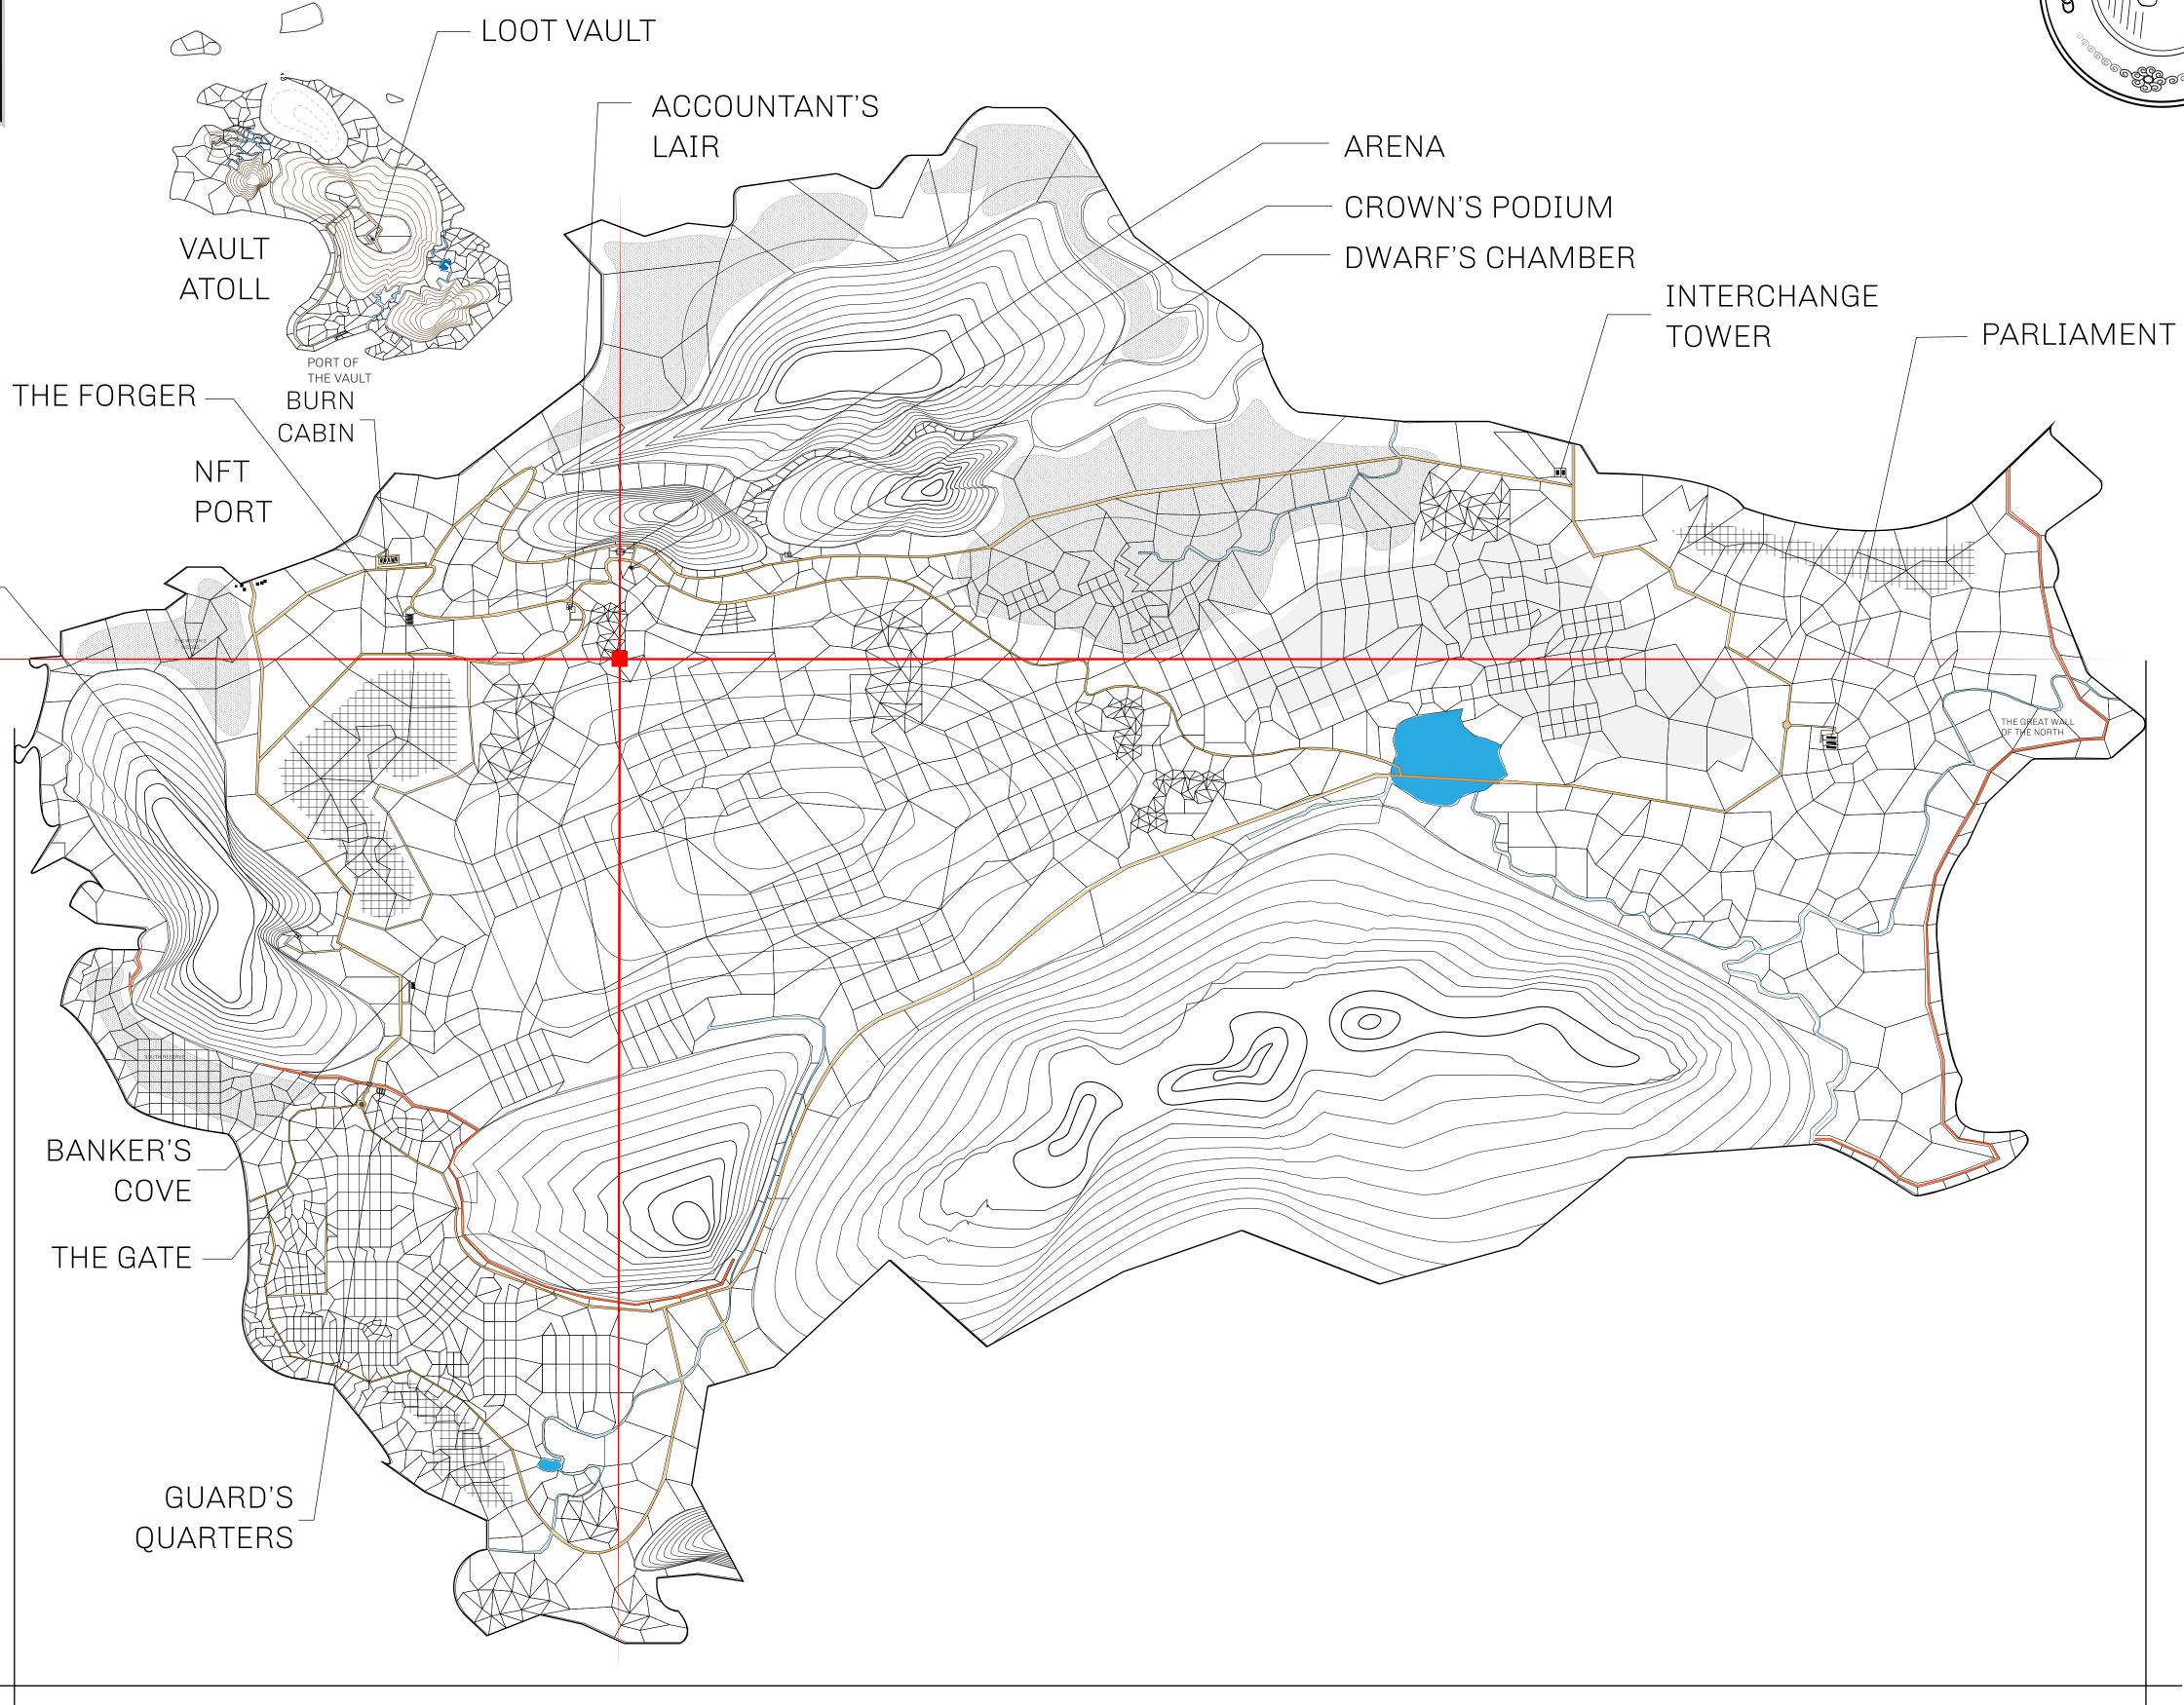

## GEOGRAPHY

COASTLINE 462.64 KM (287.47 MILES)

BORDERS OCEAN, ROYAUME DE SATOSHI, X BY SL & TERRITORIO LTT ST

HIGHEST POINT MOUNT ARES +8120 M

LOWEST POINT NFT PORT 0 M

PLOTS 2284 SCALE 1:50000

CONTROL TOWER

PLOT L1816-221121

## H.M. LNFT Land Registry

L1816-221121

TITLE NUMBER

ADMINISTRATIVE AREA

THE GREAT EMPIRE

ISSUED 22 November 2021

SCALE 1/50000

OWNER ENTITLEMENT