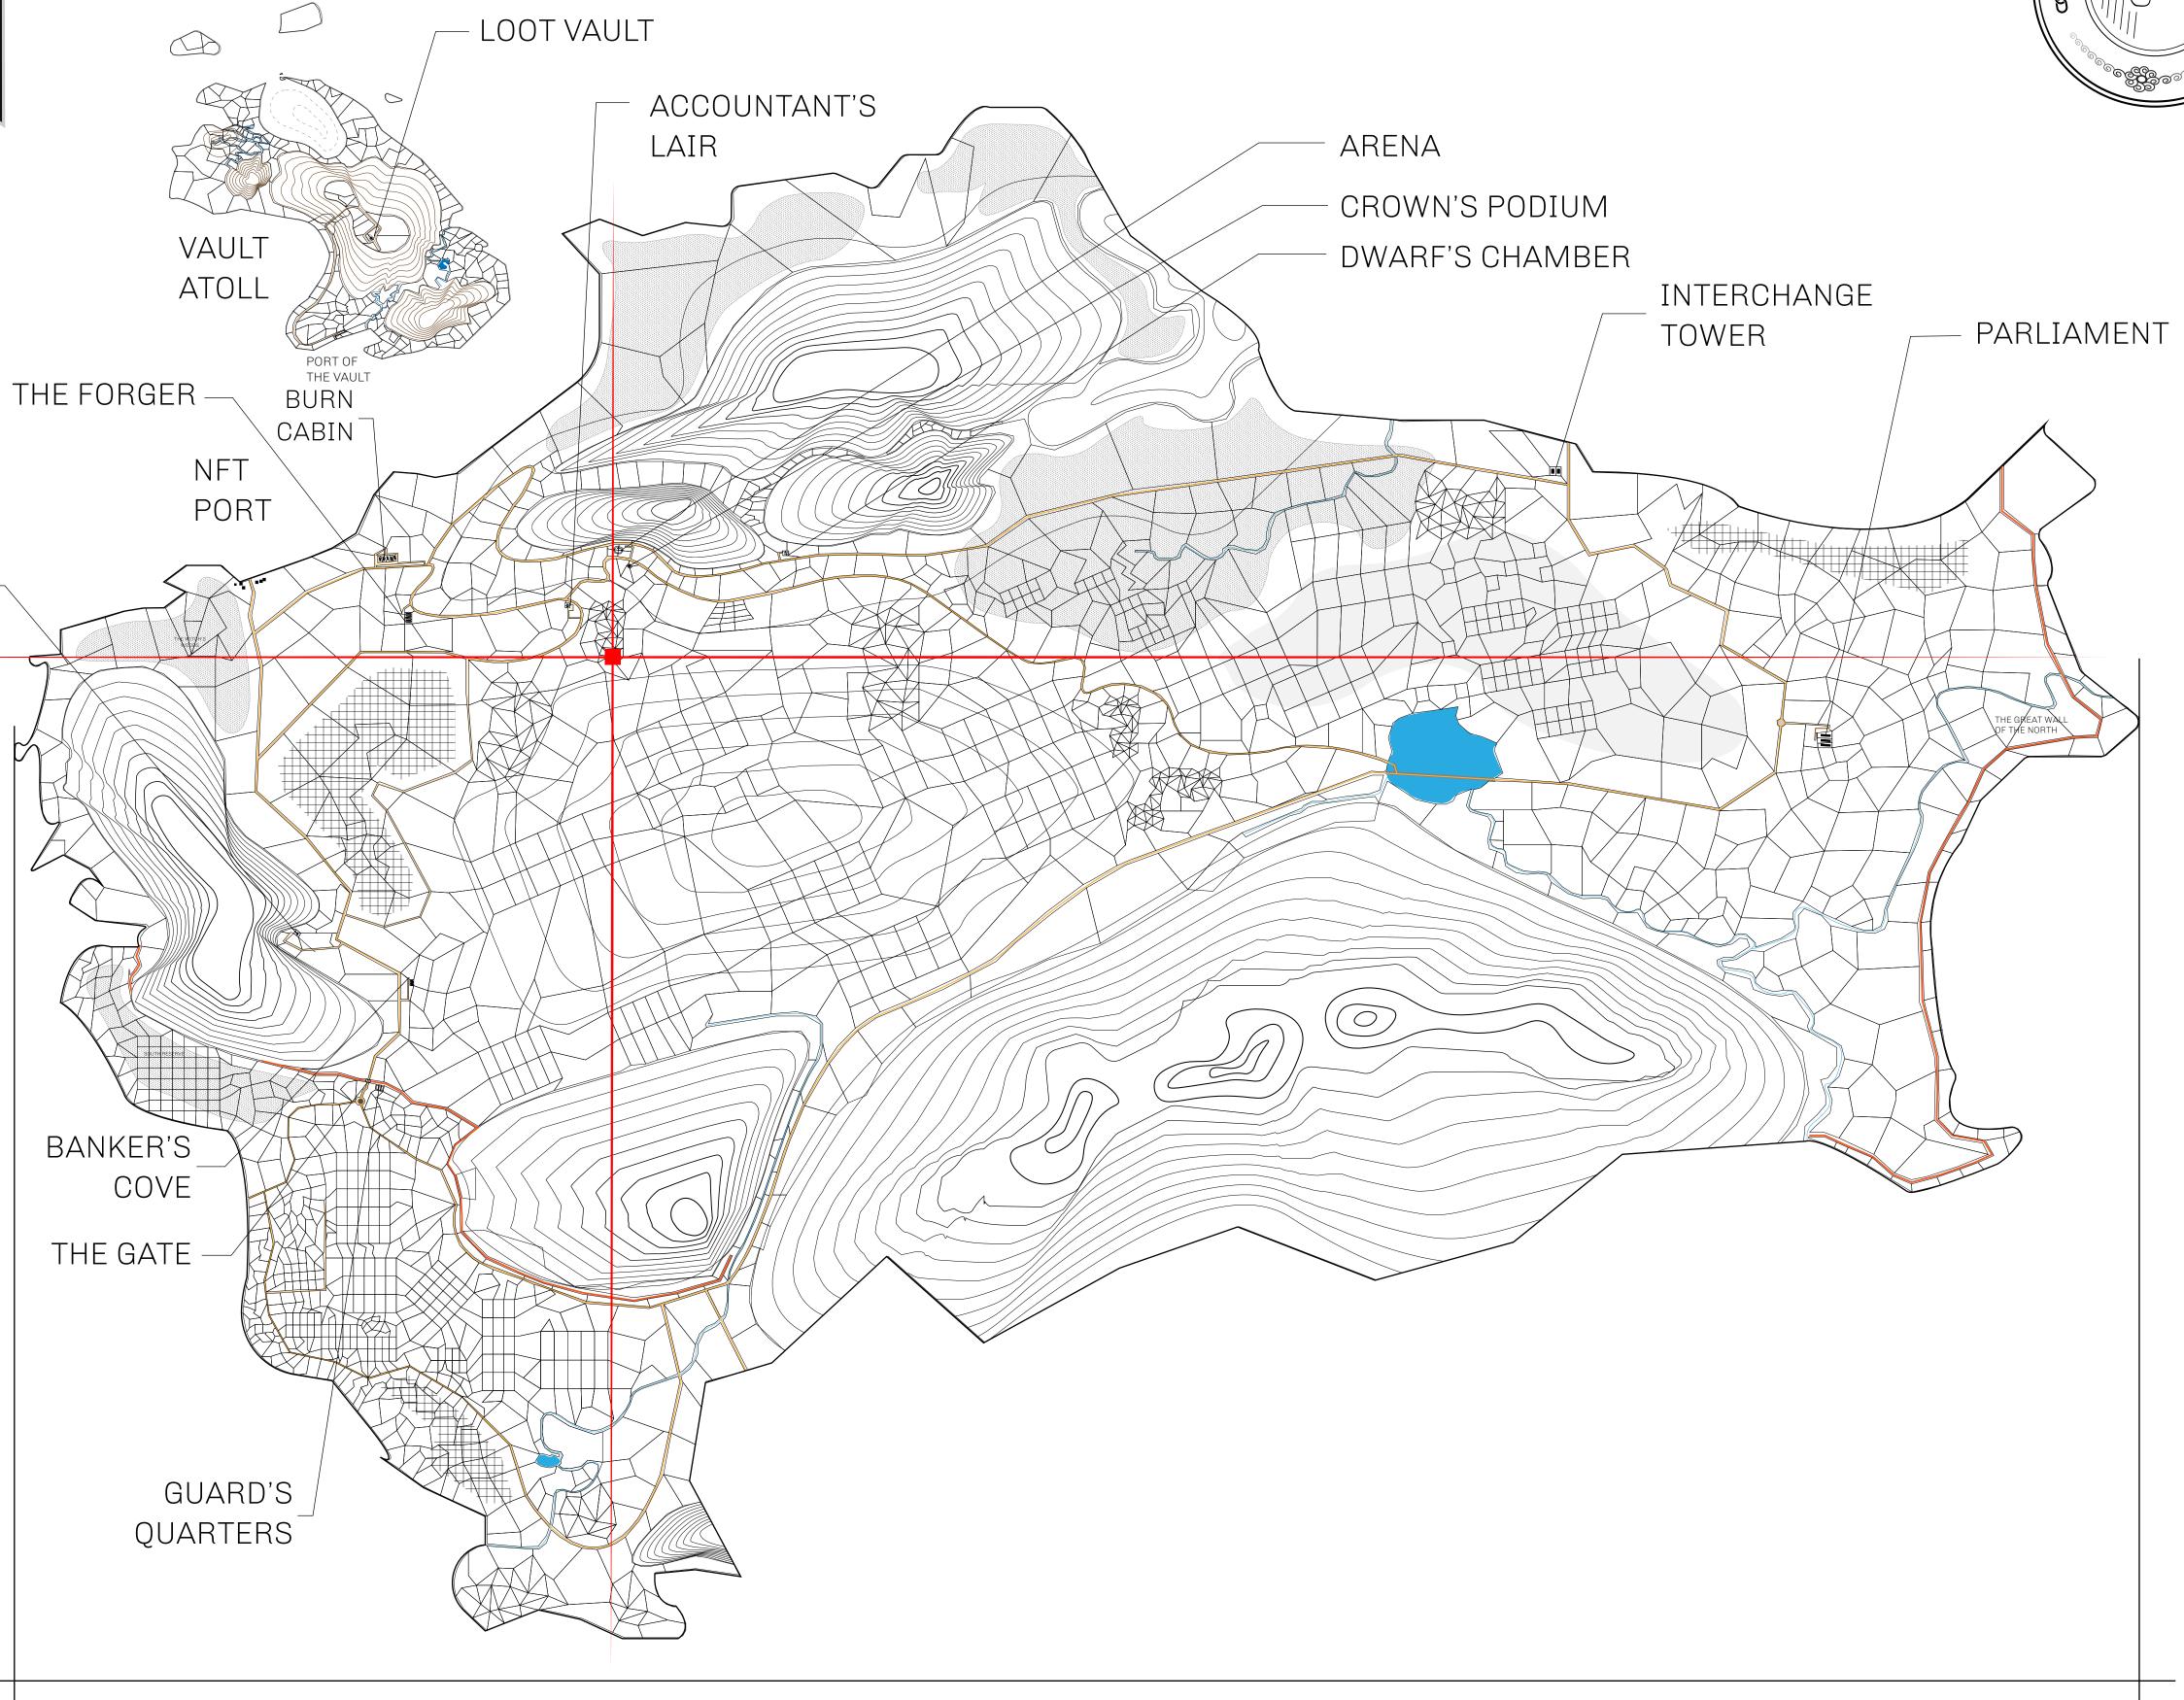

## **GEOGRAPHY**

COASTLINE 462.64 KM (287.47 MILES)

BORDERS OCEAN, ROYAUME DE SATOSHI, X BY SL & TERRITORIO LTT ST

HIGHEST POINT MOUNT ARES +8120 M

LOWEST POINT NFT PORT 0 M

PLOTS 2284 SCALE 1:50000

CONTROL TOWER

PLOT L1815-221121

## H.M. LNFT Land Registry

TITLE NUMBER

L1815-221121

ADMINISTRATIVE AREA

THE GREAT EMPIRE

ISSUED 22 November 2021

SCALE 1/50000

OWNER ENTITLEMENT