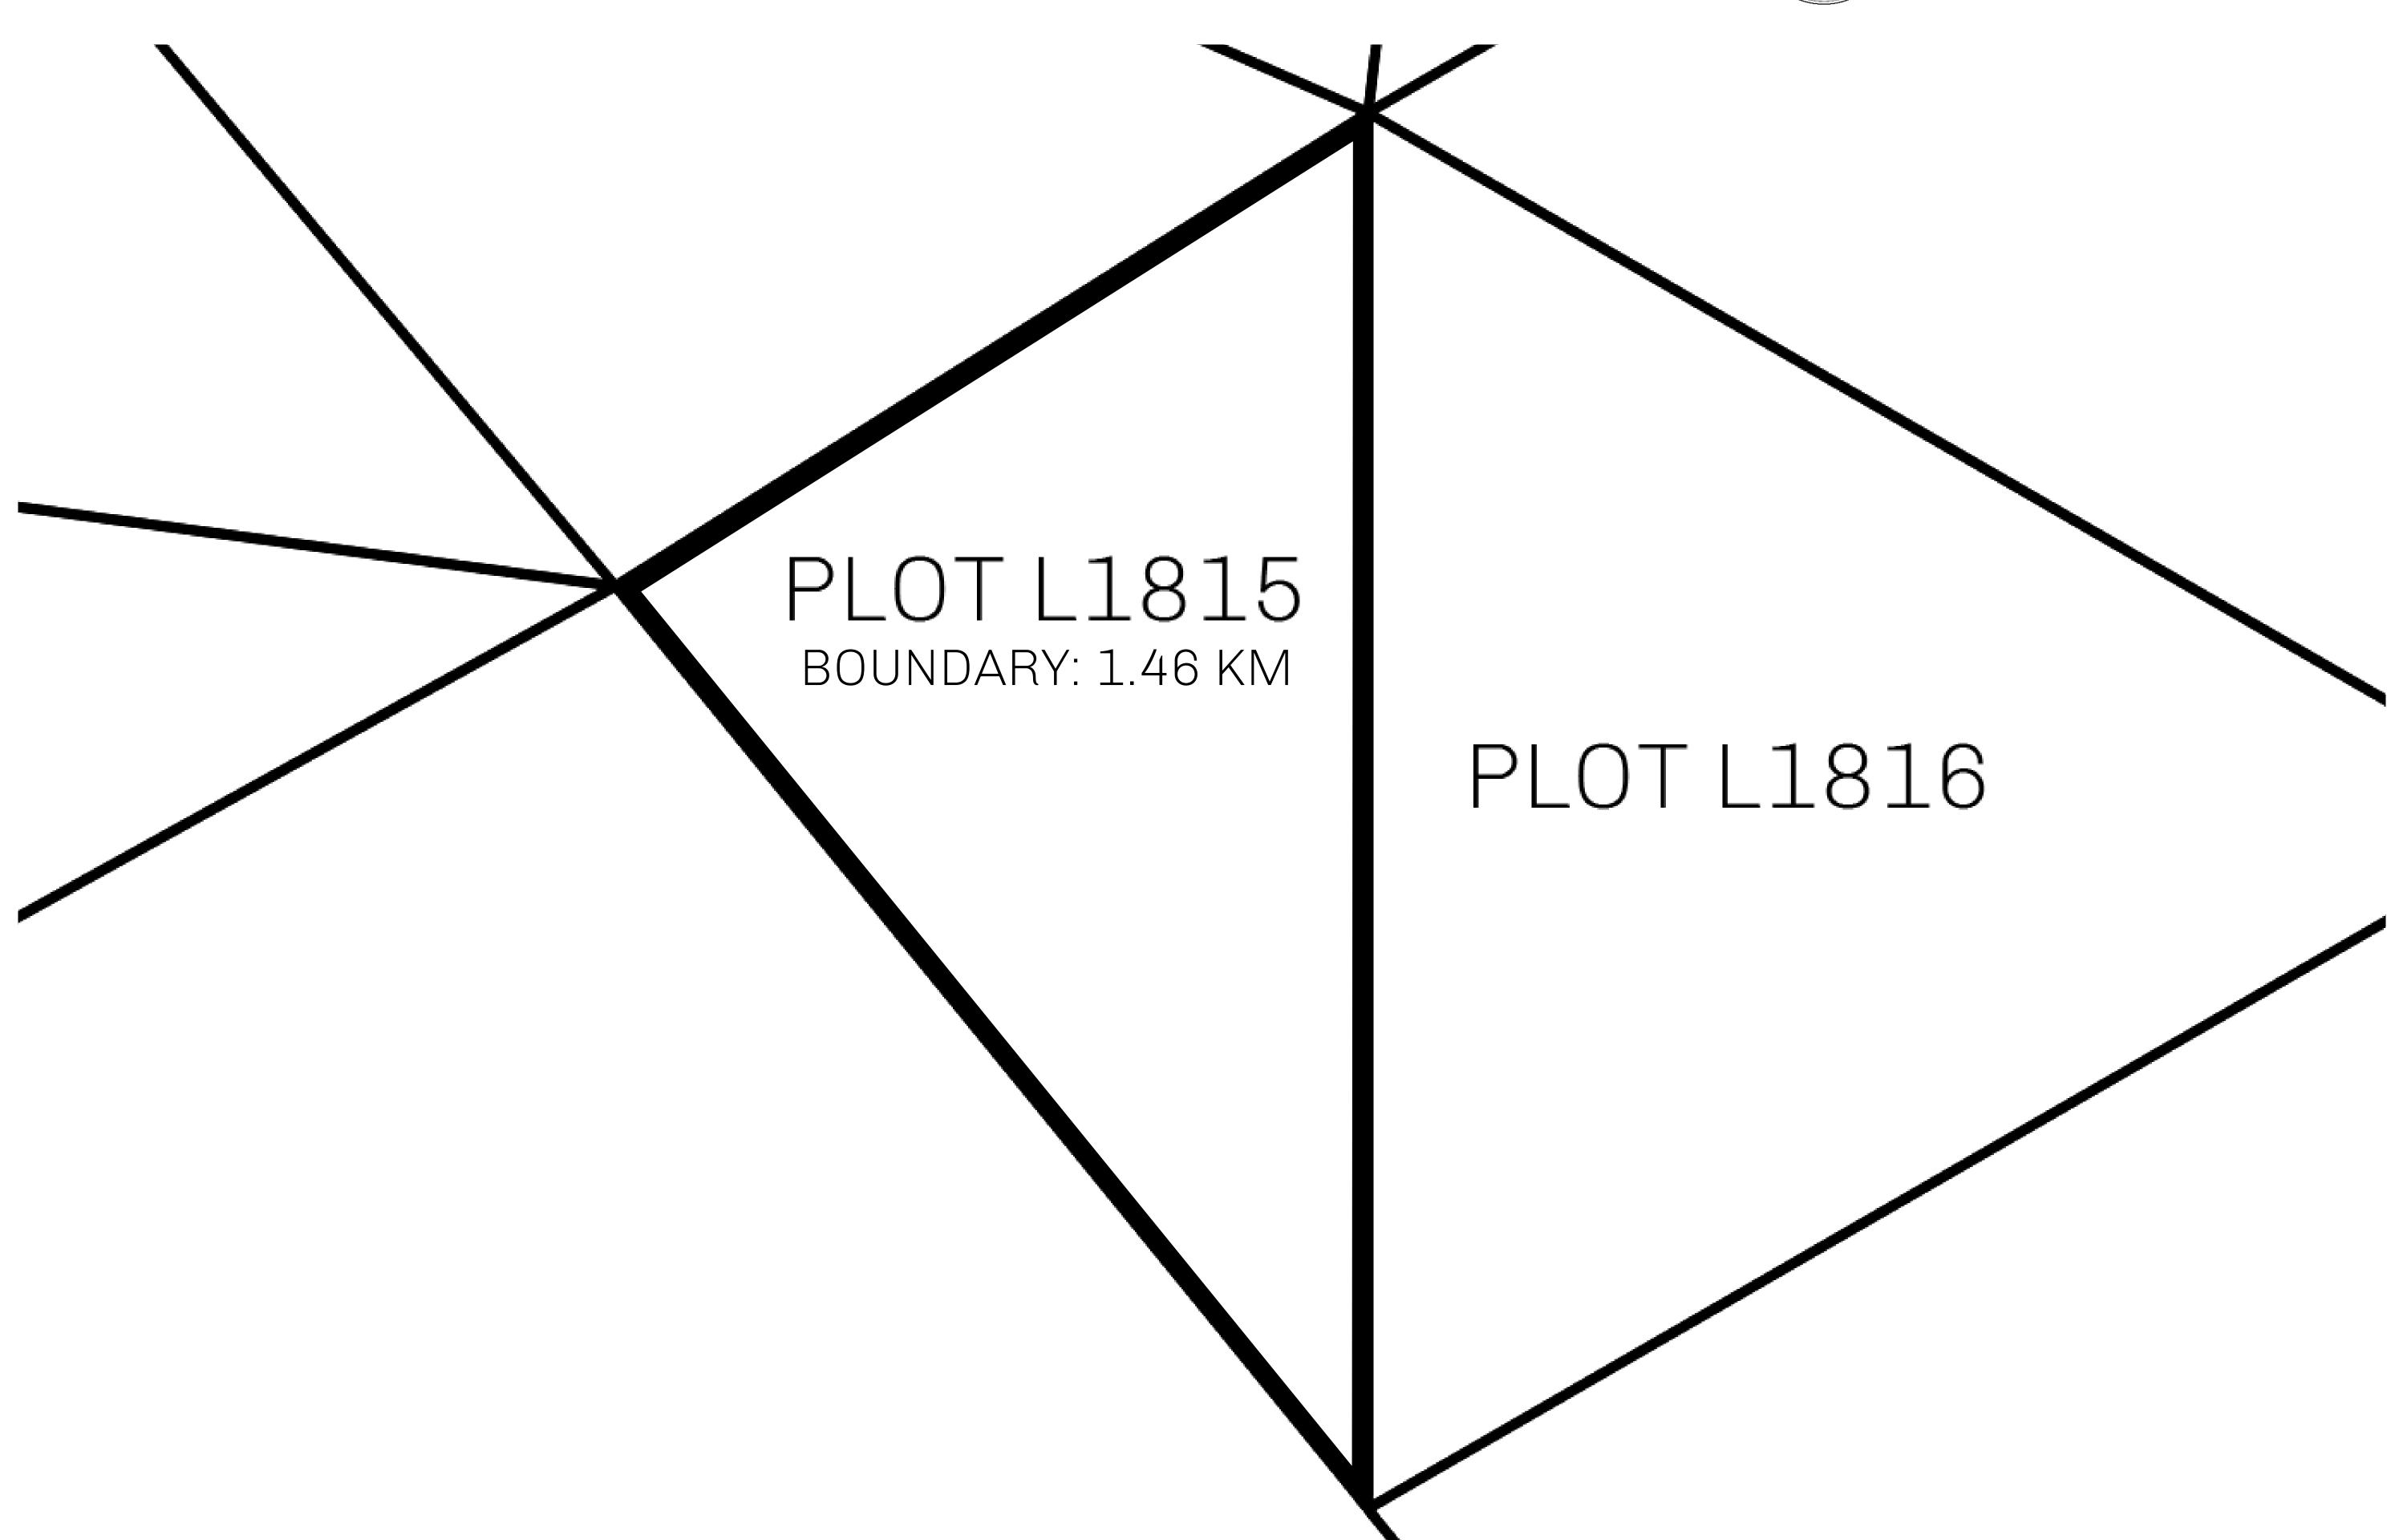

PLOT L1815-221121

## H.M. LNFT Land Registry

TITLE NUMBER

L1815-221121

ADMINISTRATIVE AREA

THE GREAT EMPIRE

ISSUED 22 November 2021

SCALE 1/50000

OWNER ENTITLEMENT

Type W-GE: Share of 0.3% of all BUN sales based on number of NFT Stories minted

(rewarded in Credits); Mint 4 NFT Stories