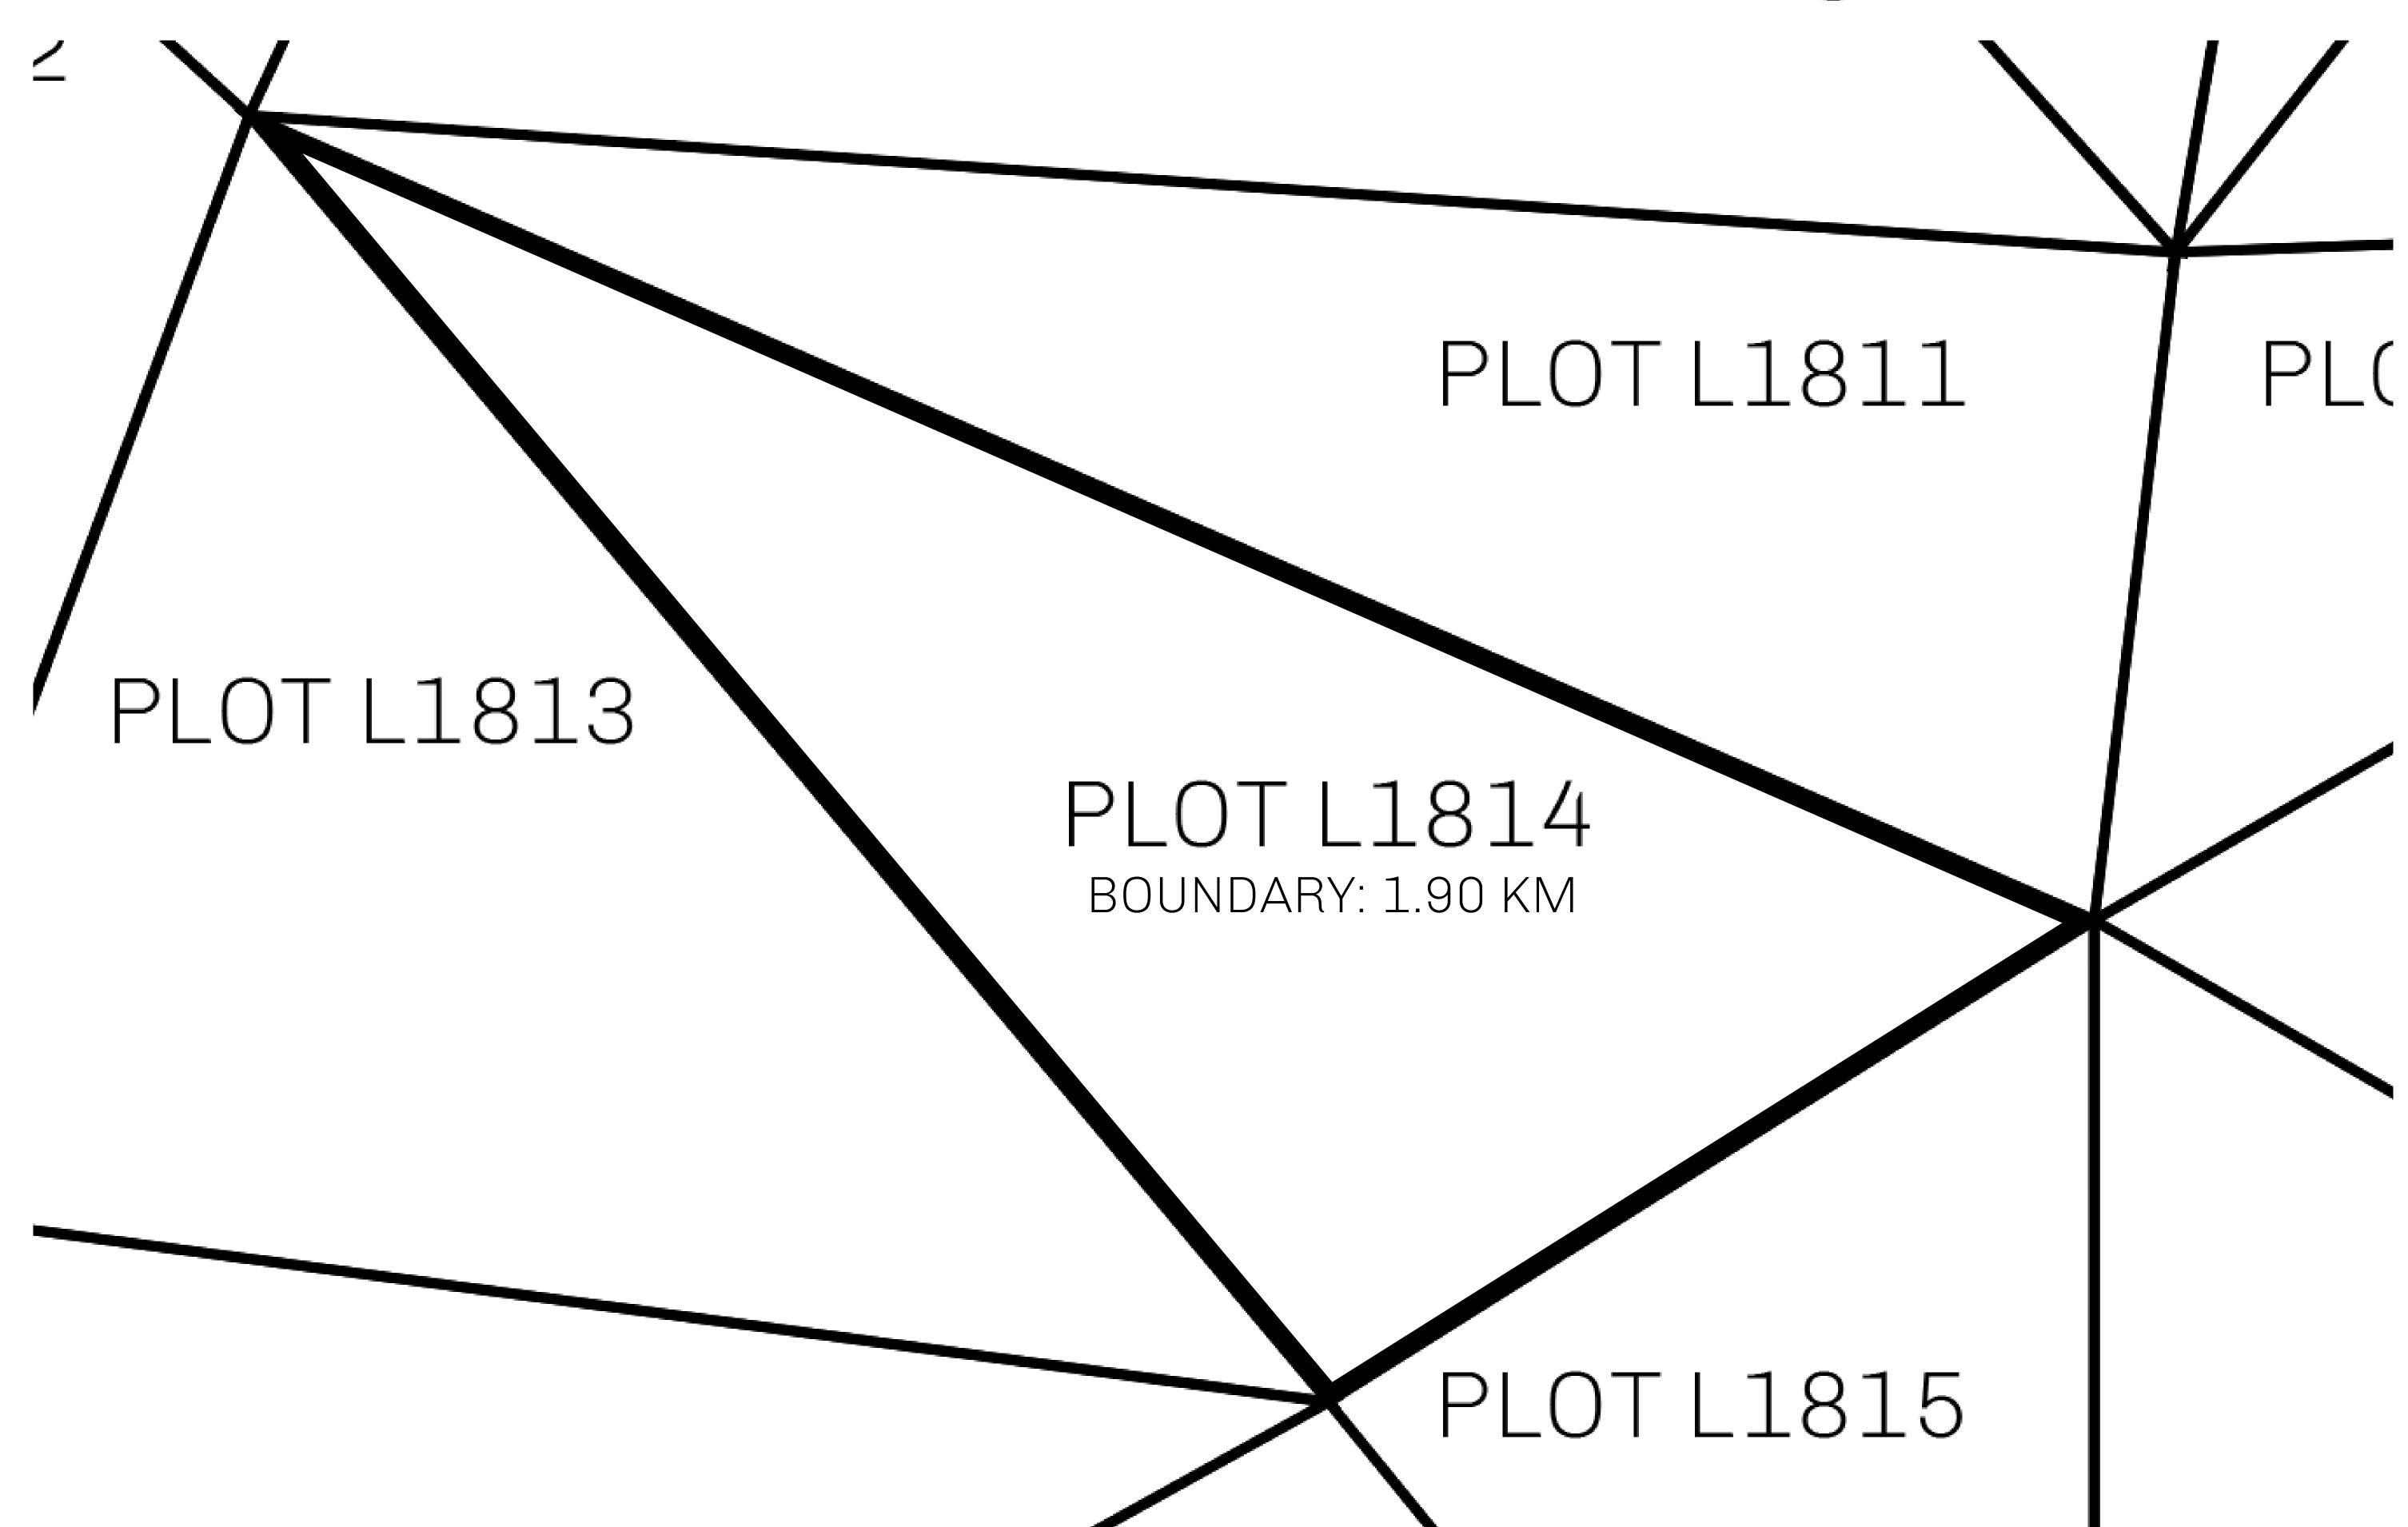

## H.M. LNFT Land Registry

TITLE NUMBER

L1814-221121

ADMINISTRATIVE AREA

THE GREAT EMPIRE

ISSUED 22 November 2021

SCALE 1/50000

OWNER ENTITLEMENT

## **GEOGRAPHY**

COASTLINE 462.64 KM (287.47 MILES)

BORDERS OCEAN, ROYAUME DE SATOSHI, X BY SL & TERRITORIO LTT ST

HIGHEST POINT MOUNT ARES +8120 M

LOWEST POINT NFT PORT 0 M

PLOTS 2284 SCALE 1:50000