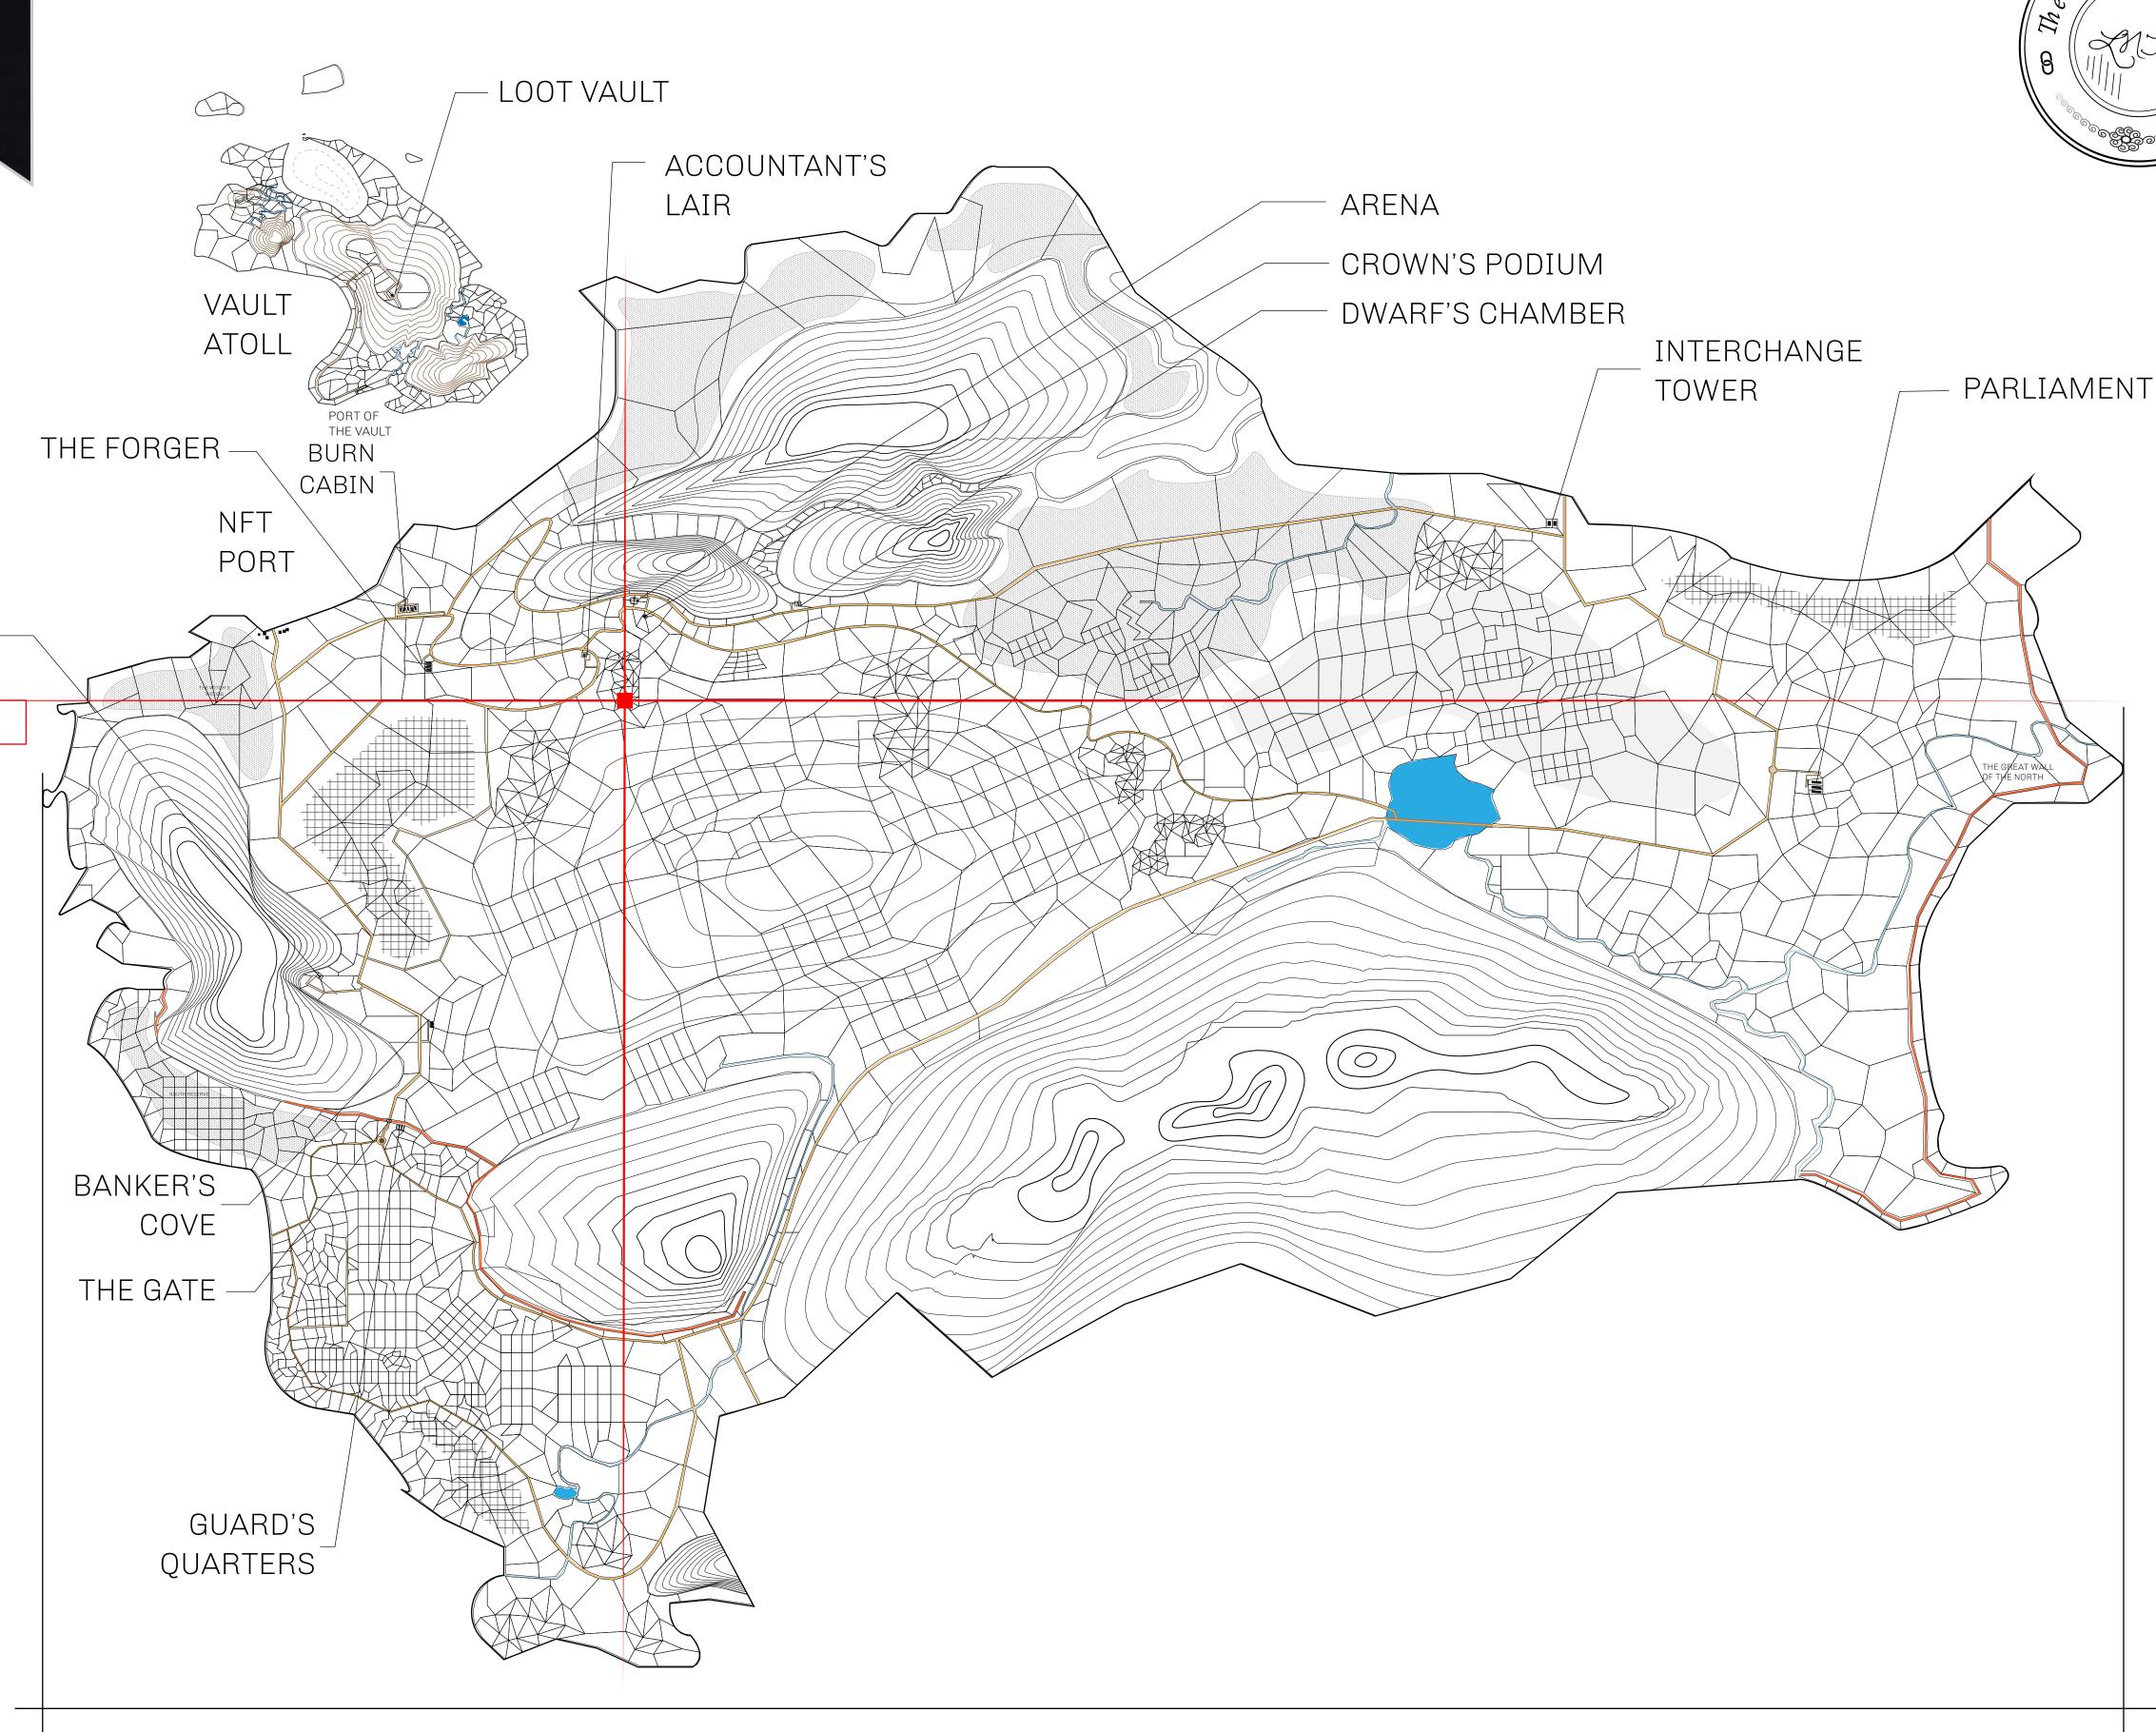

## HER MAJESTY'S GATED WORLD

As an economic and ruling powerhouse, the Great Empire controls the issuance and trade of BUN, LTT, and USDC reward credits. Decisions by its sitting parliamentarians affect Loot NFT World. Following the last war, border controls are tight and only invitees can enter. Each Sunday, all eyes focus on the Arena and the Crown's Podium, where battle-bidding auctions rage. The battle pit is not for the fainthearted and strategy plays a crucial role in winning.

## **GEOGRAPHY**

COASTLINE 462.64 KM (287.47 MILES)

BORDERS OCEAN, ROYAUME DE SATOSHI, X BY SL & TERRITORIO LTT ST

HIGHEST POINT MOUNT ARES +8120 M

LOWEST POINT NFT PORT 0 M

PLOTS 2284 SCALE 1:50000

## H.M. LNFT Land Registry

TITLE NUMBER

L1814-221121

ADMINISTRATIVE AREA

THE GREAT EMPIRE

ISSUED 22 November 2021

SCALE 1/50000

OWNER ENTITLEMENT