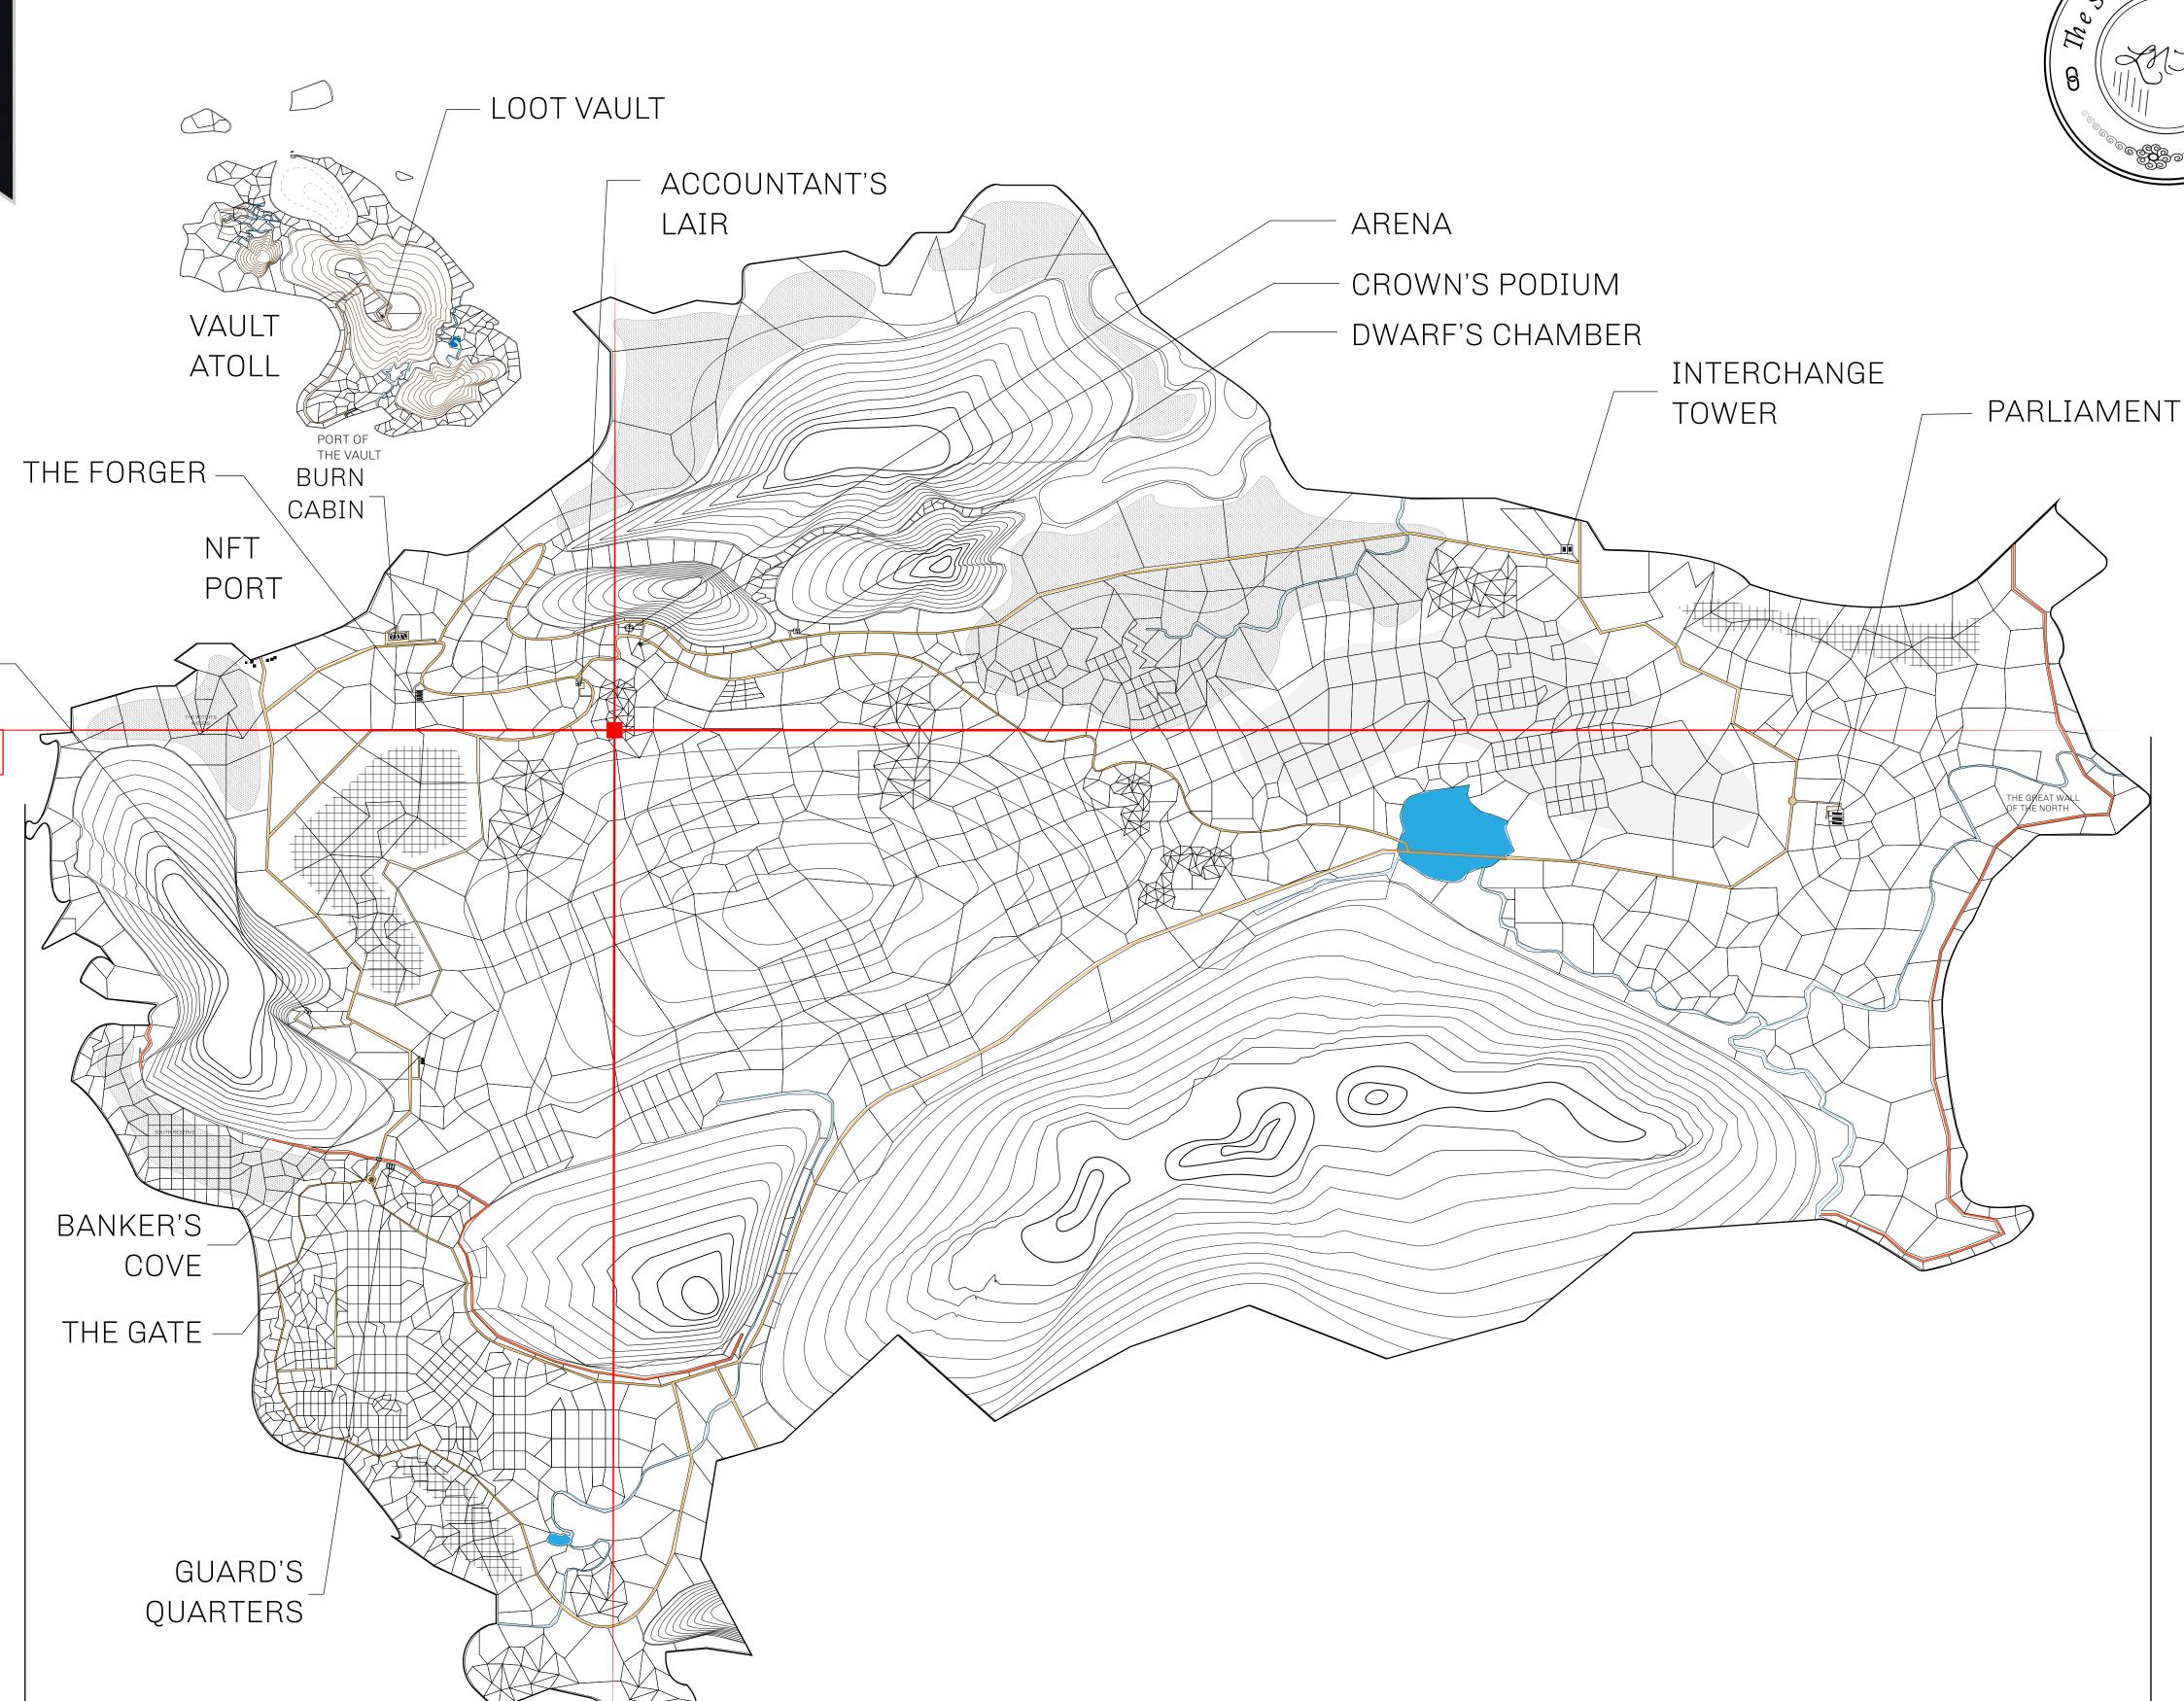

## HER MAJESTY'S GATED WORLD

As an economic and ruling powerhouse, the Great Empire controls the issuance and trade of BUN, LTT, and USDC reward credits. Decisions by its sitting parliamentarians affect Loot NFT World. Following the last war, border controls are tight and only invitees can enter. Each Sunday, all eyes focus on the Arena and the Crown's Podium, where battle-bidding auctions rage. The battle pit is not for the fainthearted and strategy plays a crucial role in winning.

## GEOGRAPHY

COASTLINE 462.64 KM (287.47 MILES)

BORDERS OCEAN, ROYAUME DE SATOSHI, X BY SL & TERRITORIO LTT ST

HIGHEST POINT MOUNT ARES +8120 M

LOWEST POINT NFT PORT 0 M

PLOTS 2284 SCALE 1:50000

## H.M. LNFT Land Registry

TITLE NUMBER

L1813-221121

ADMINISTRATIVE AREA

THE GREAT EMPIRE

ISSUED 22 November 2021

SCALE 1/50000

OWNER ENTITLEMENT