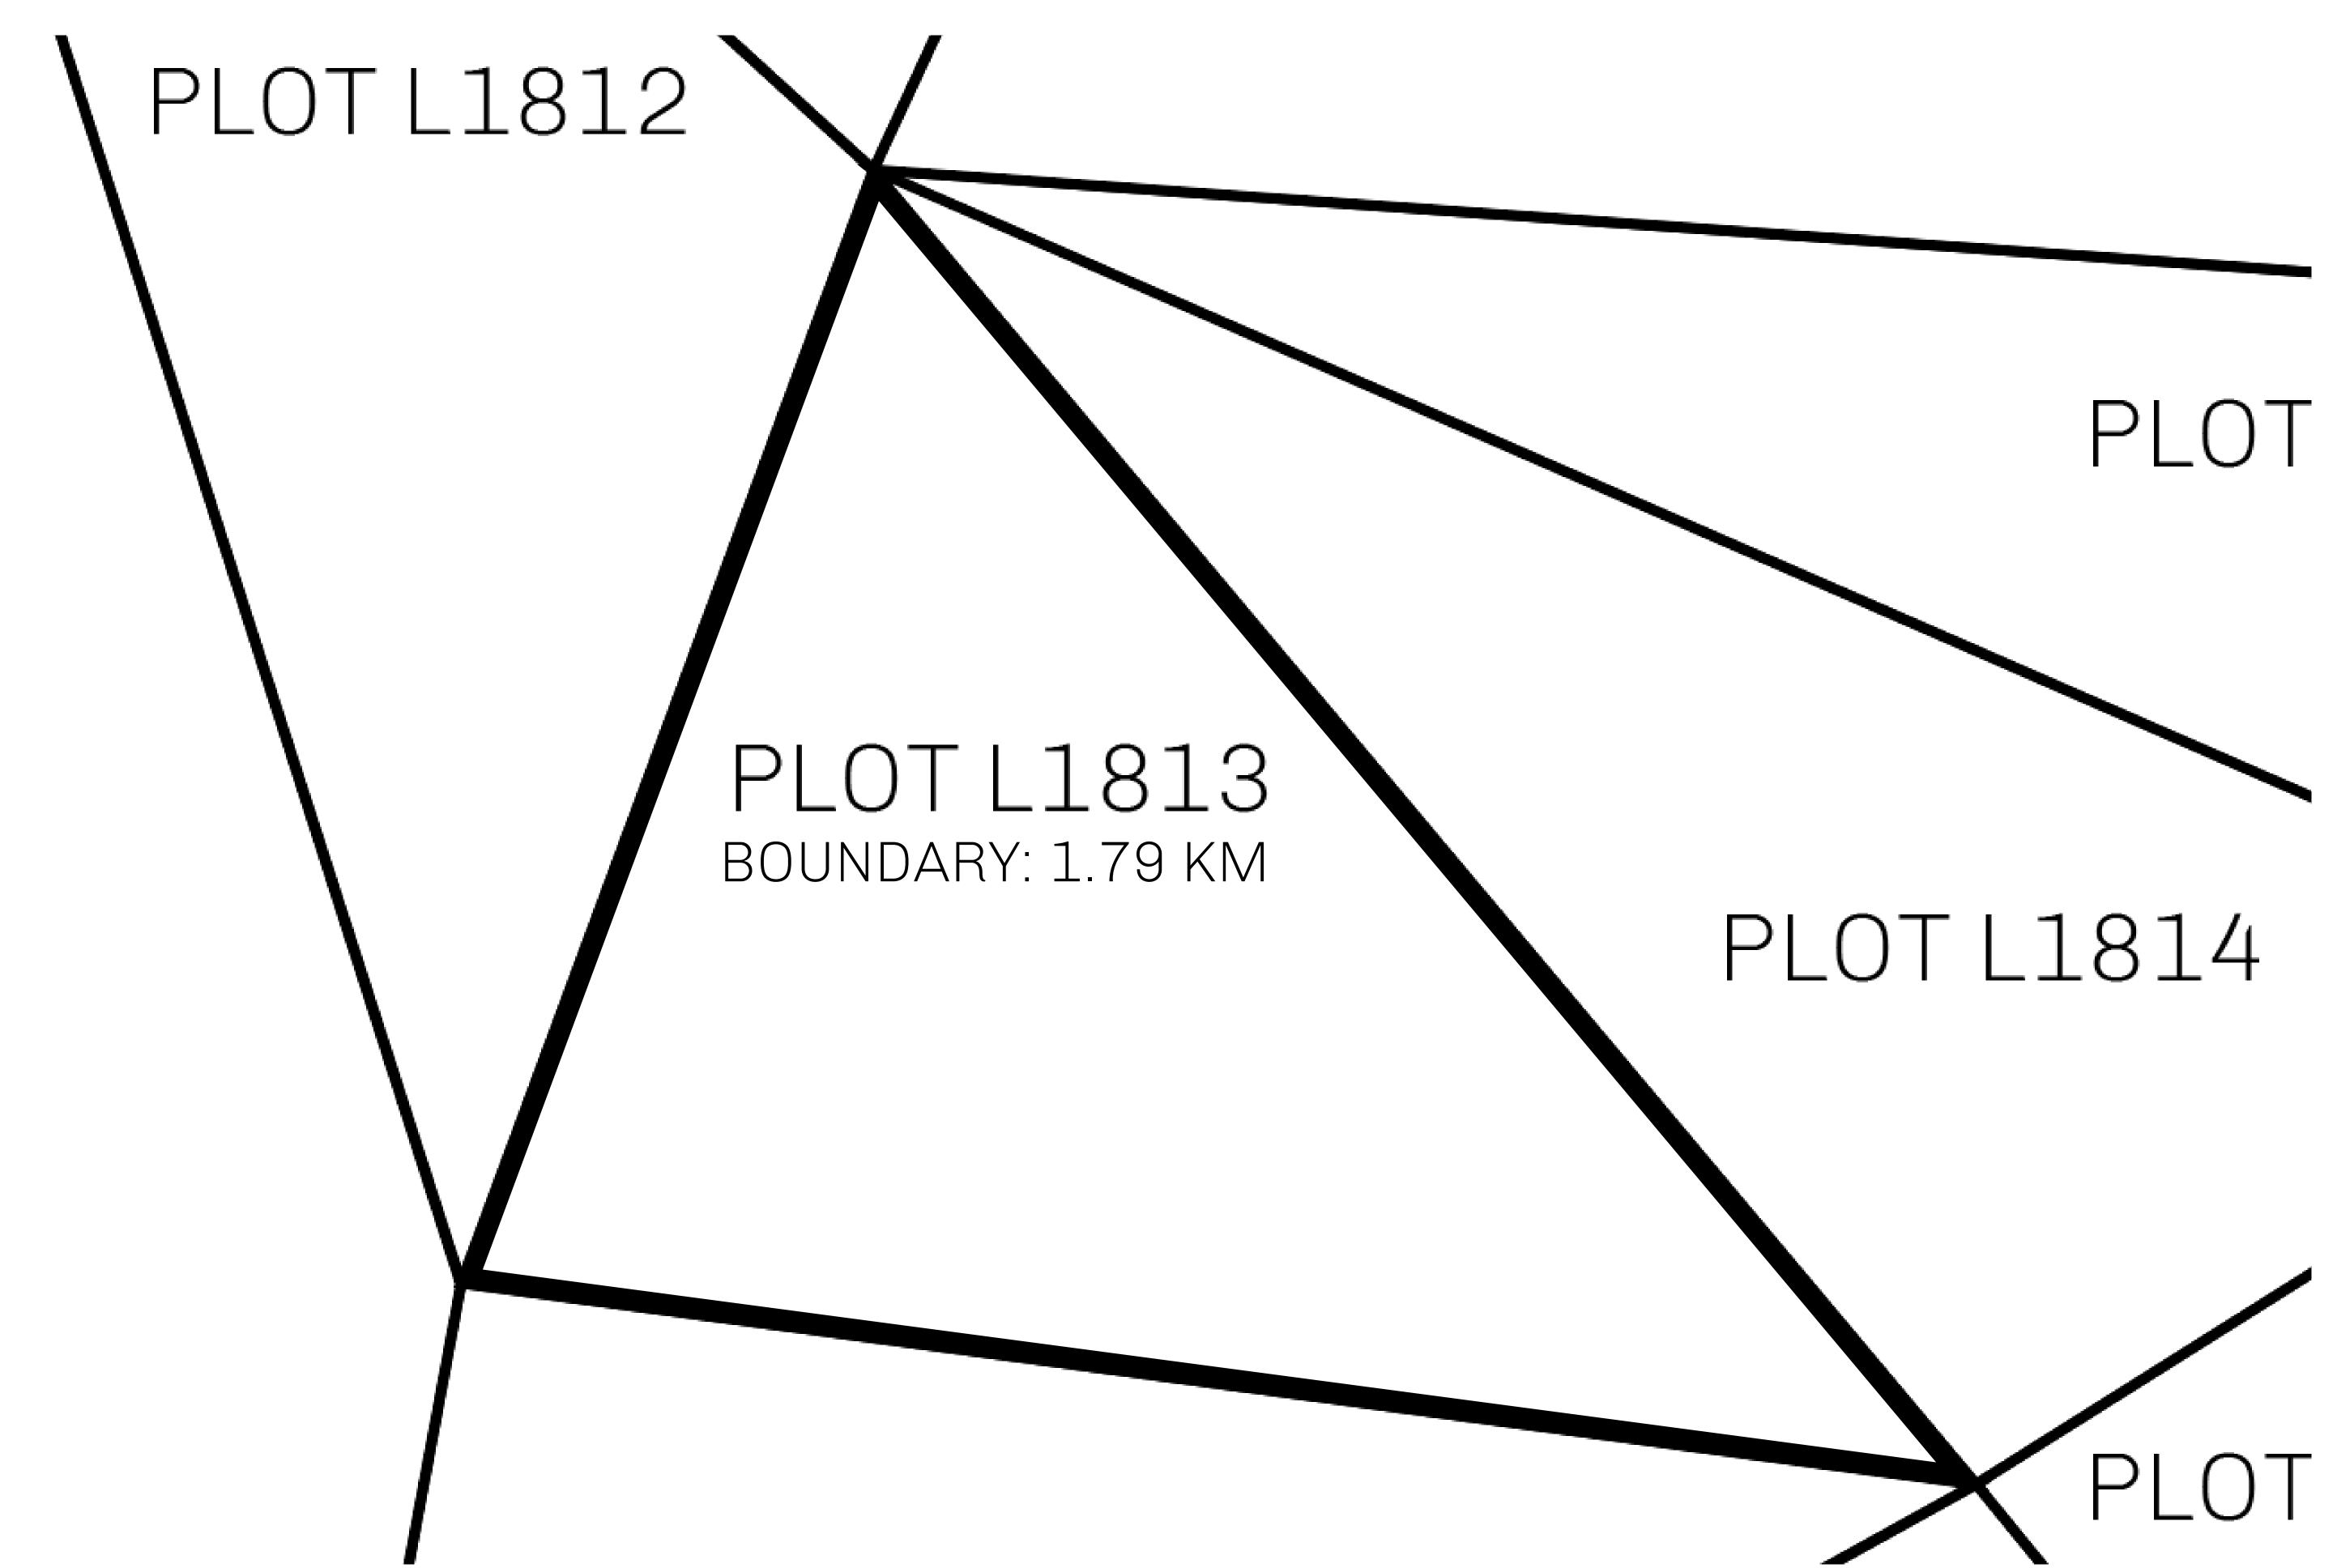

## H.M. LNFT Land Registry

TITLE NUMBER

L1813-221121

ADMINISTRATIVE AREA

THE GREAT EMPIRE

ISSUED 22 November 2021

SCALE 1/50000

OWNER ENTITLEMENT