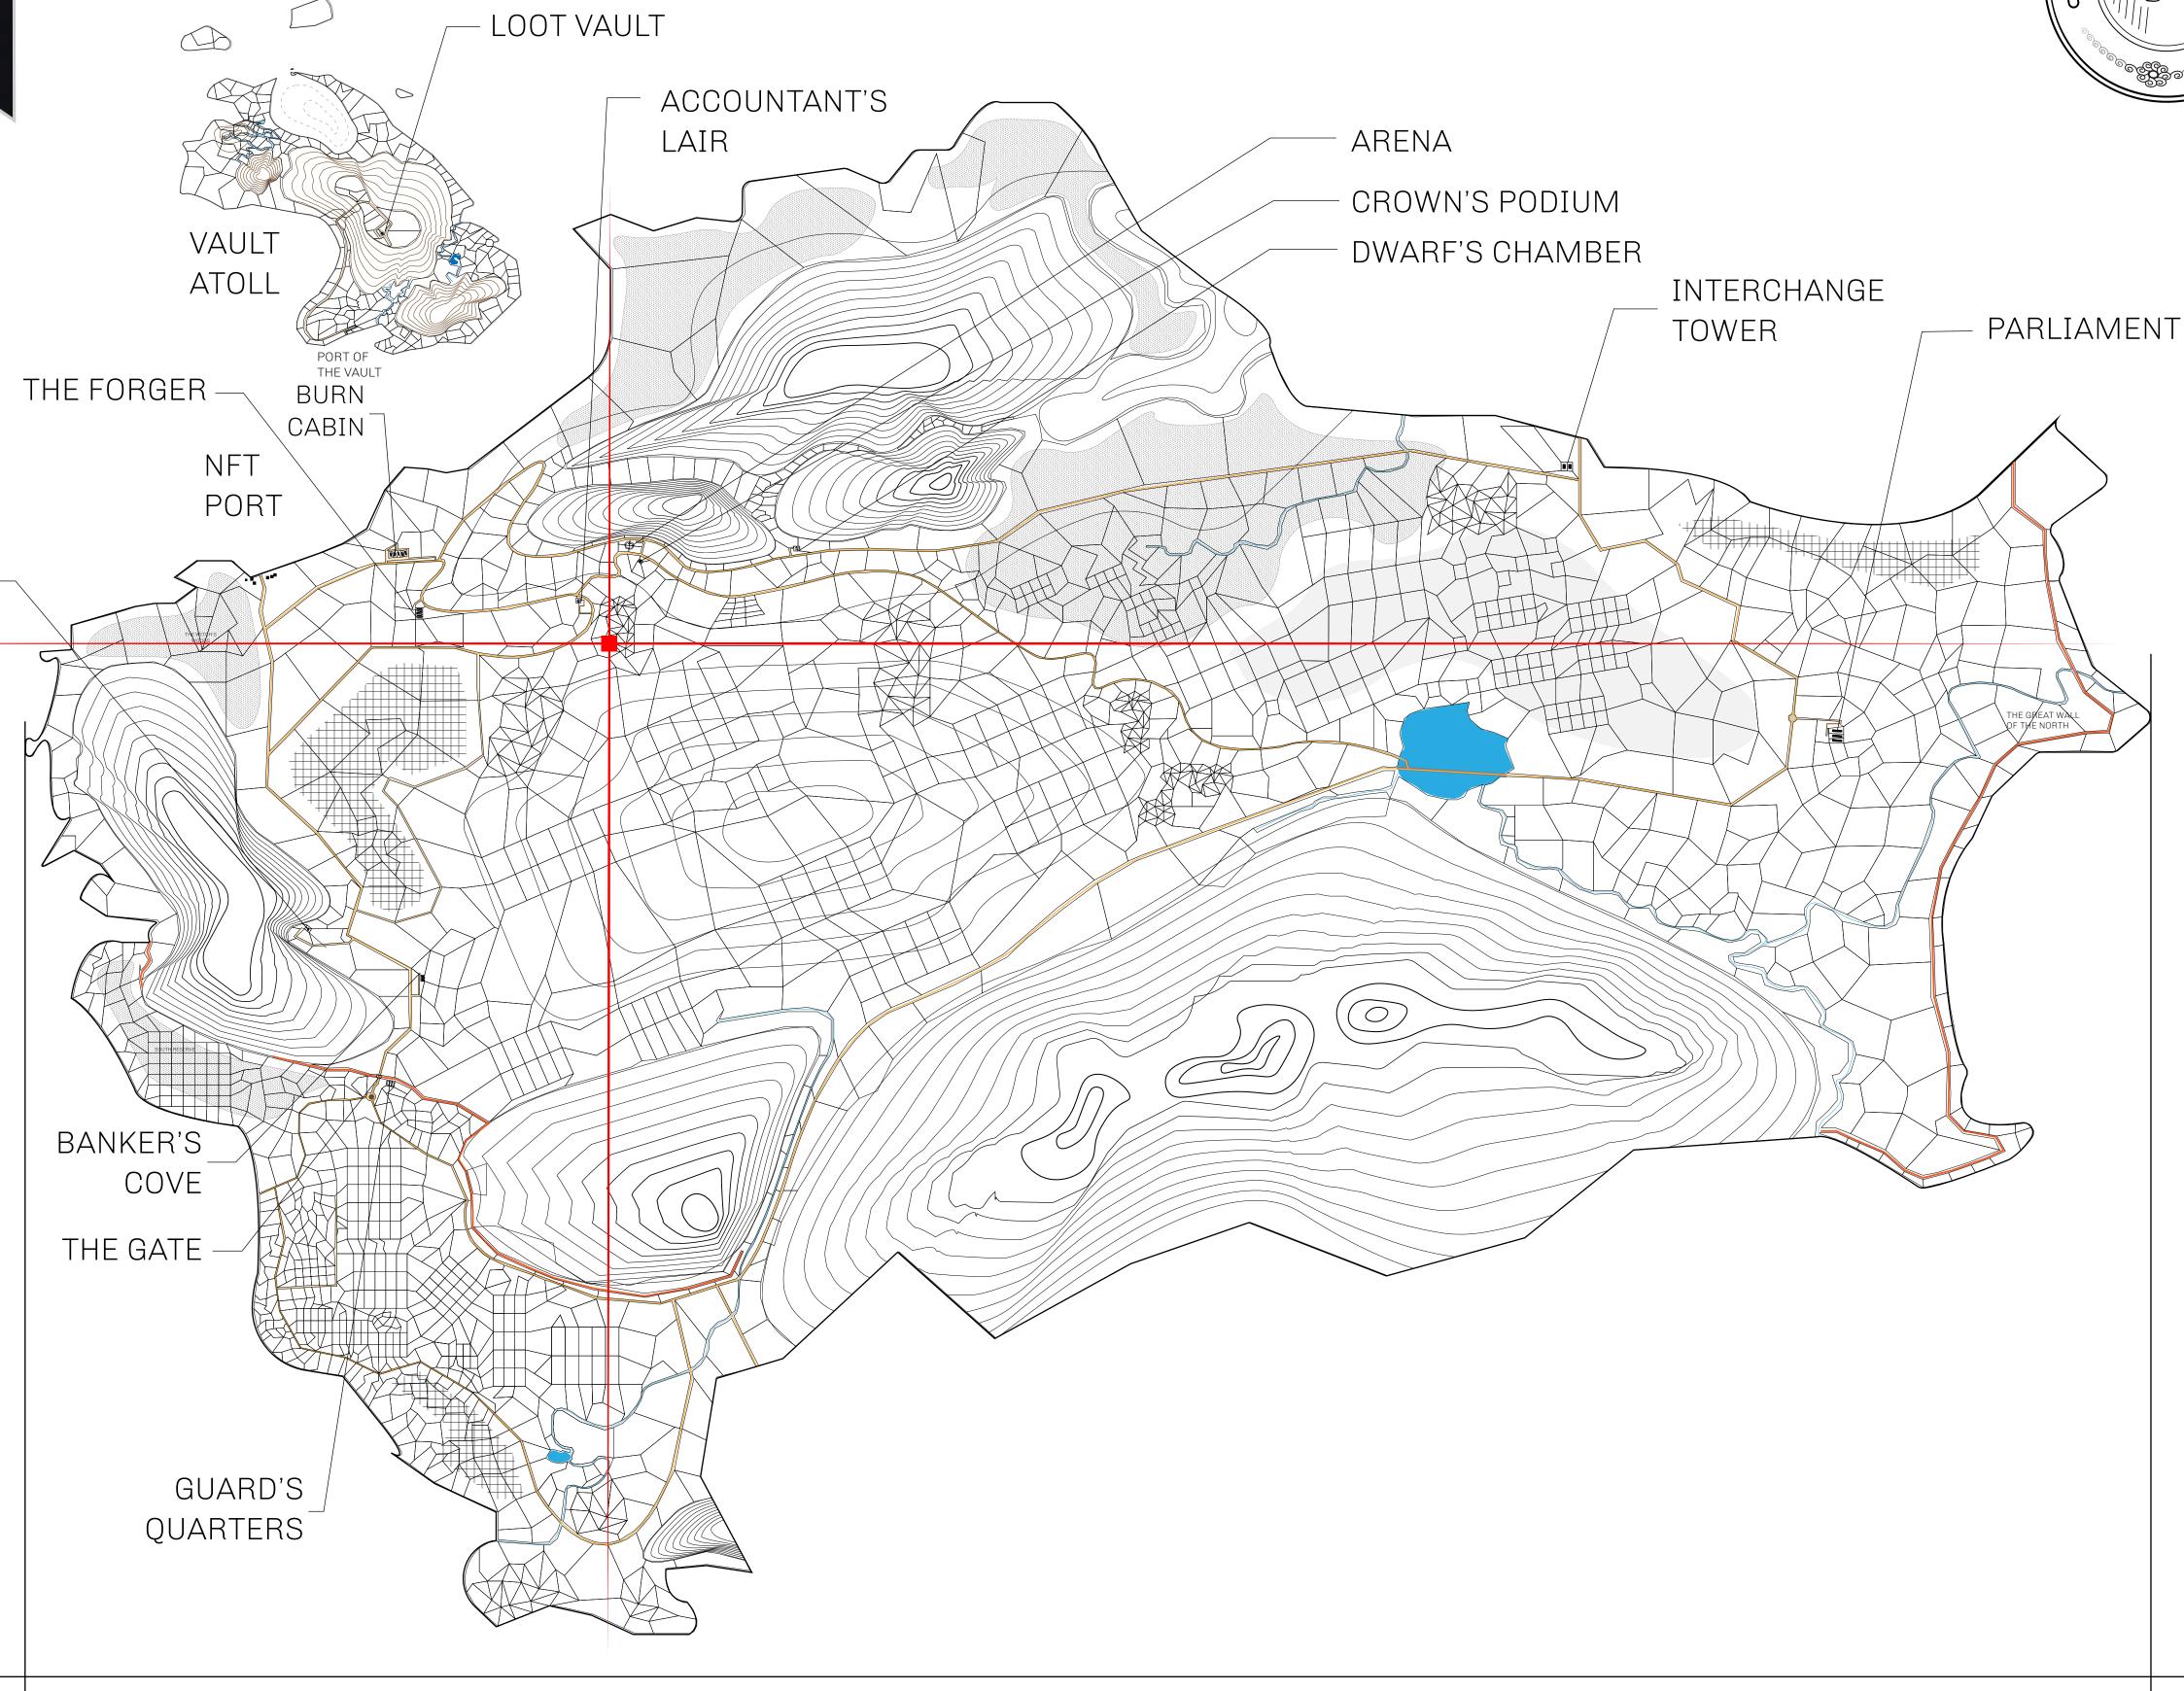

## **GEOGRAPHY**

COASTLINE 462.64 KM (287.47 MILES)

BORDERS OCEAN, ROYAUME DE SATOSHI, X BY SL & TERRITORIO LTT ST

HIGHEST POINT MOUNT ARES +8120 M

LOWEST POINT NFT PORT 0 M

PLOTS 2284 SCALE 1:50000

CONTROL TOWER

PLOT L1812-221121

## H.M. LNFT Land Registry

TITLE NUMBER

L1812-221121

ADMINISTRATIVE AREA

THE GREAT EMPIRE

ISSUED 22 November 2021

SCALE **1/50000** 

OWNER ENTITLEMENT