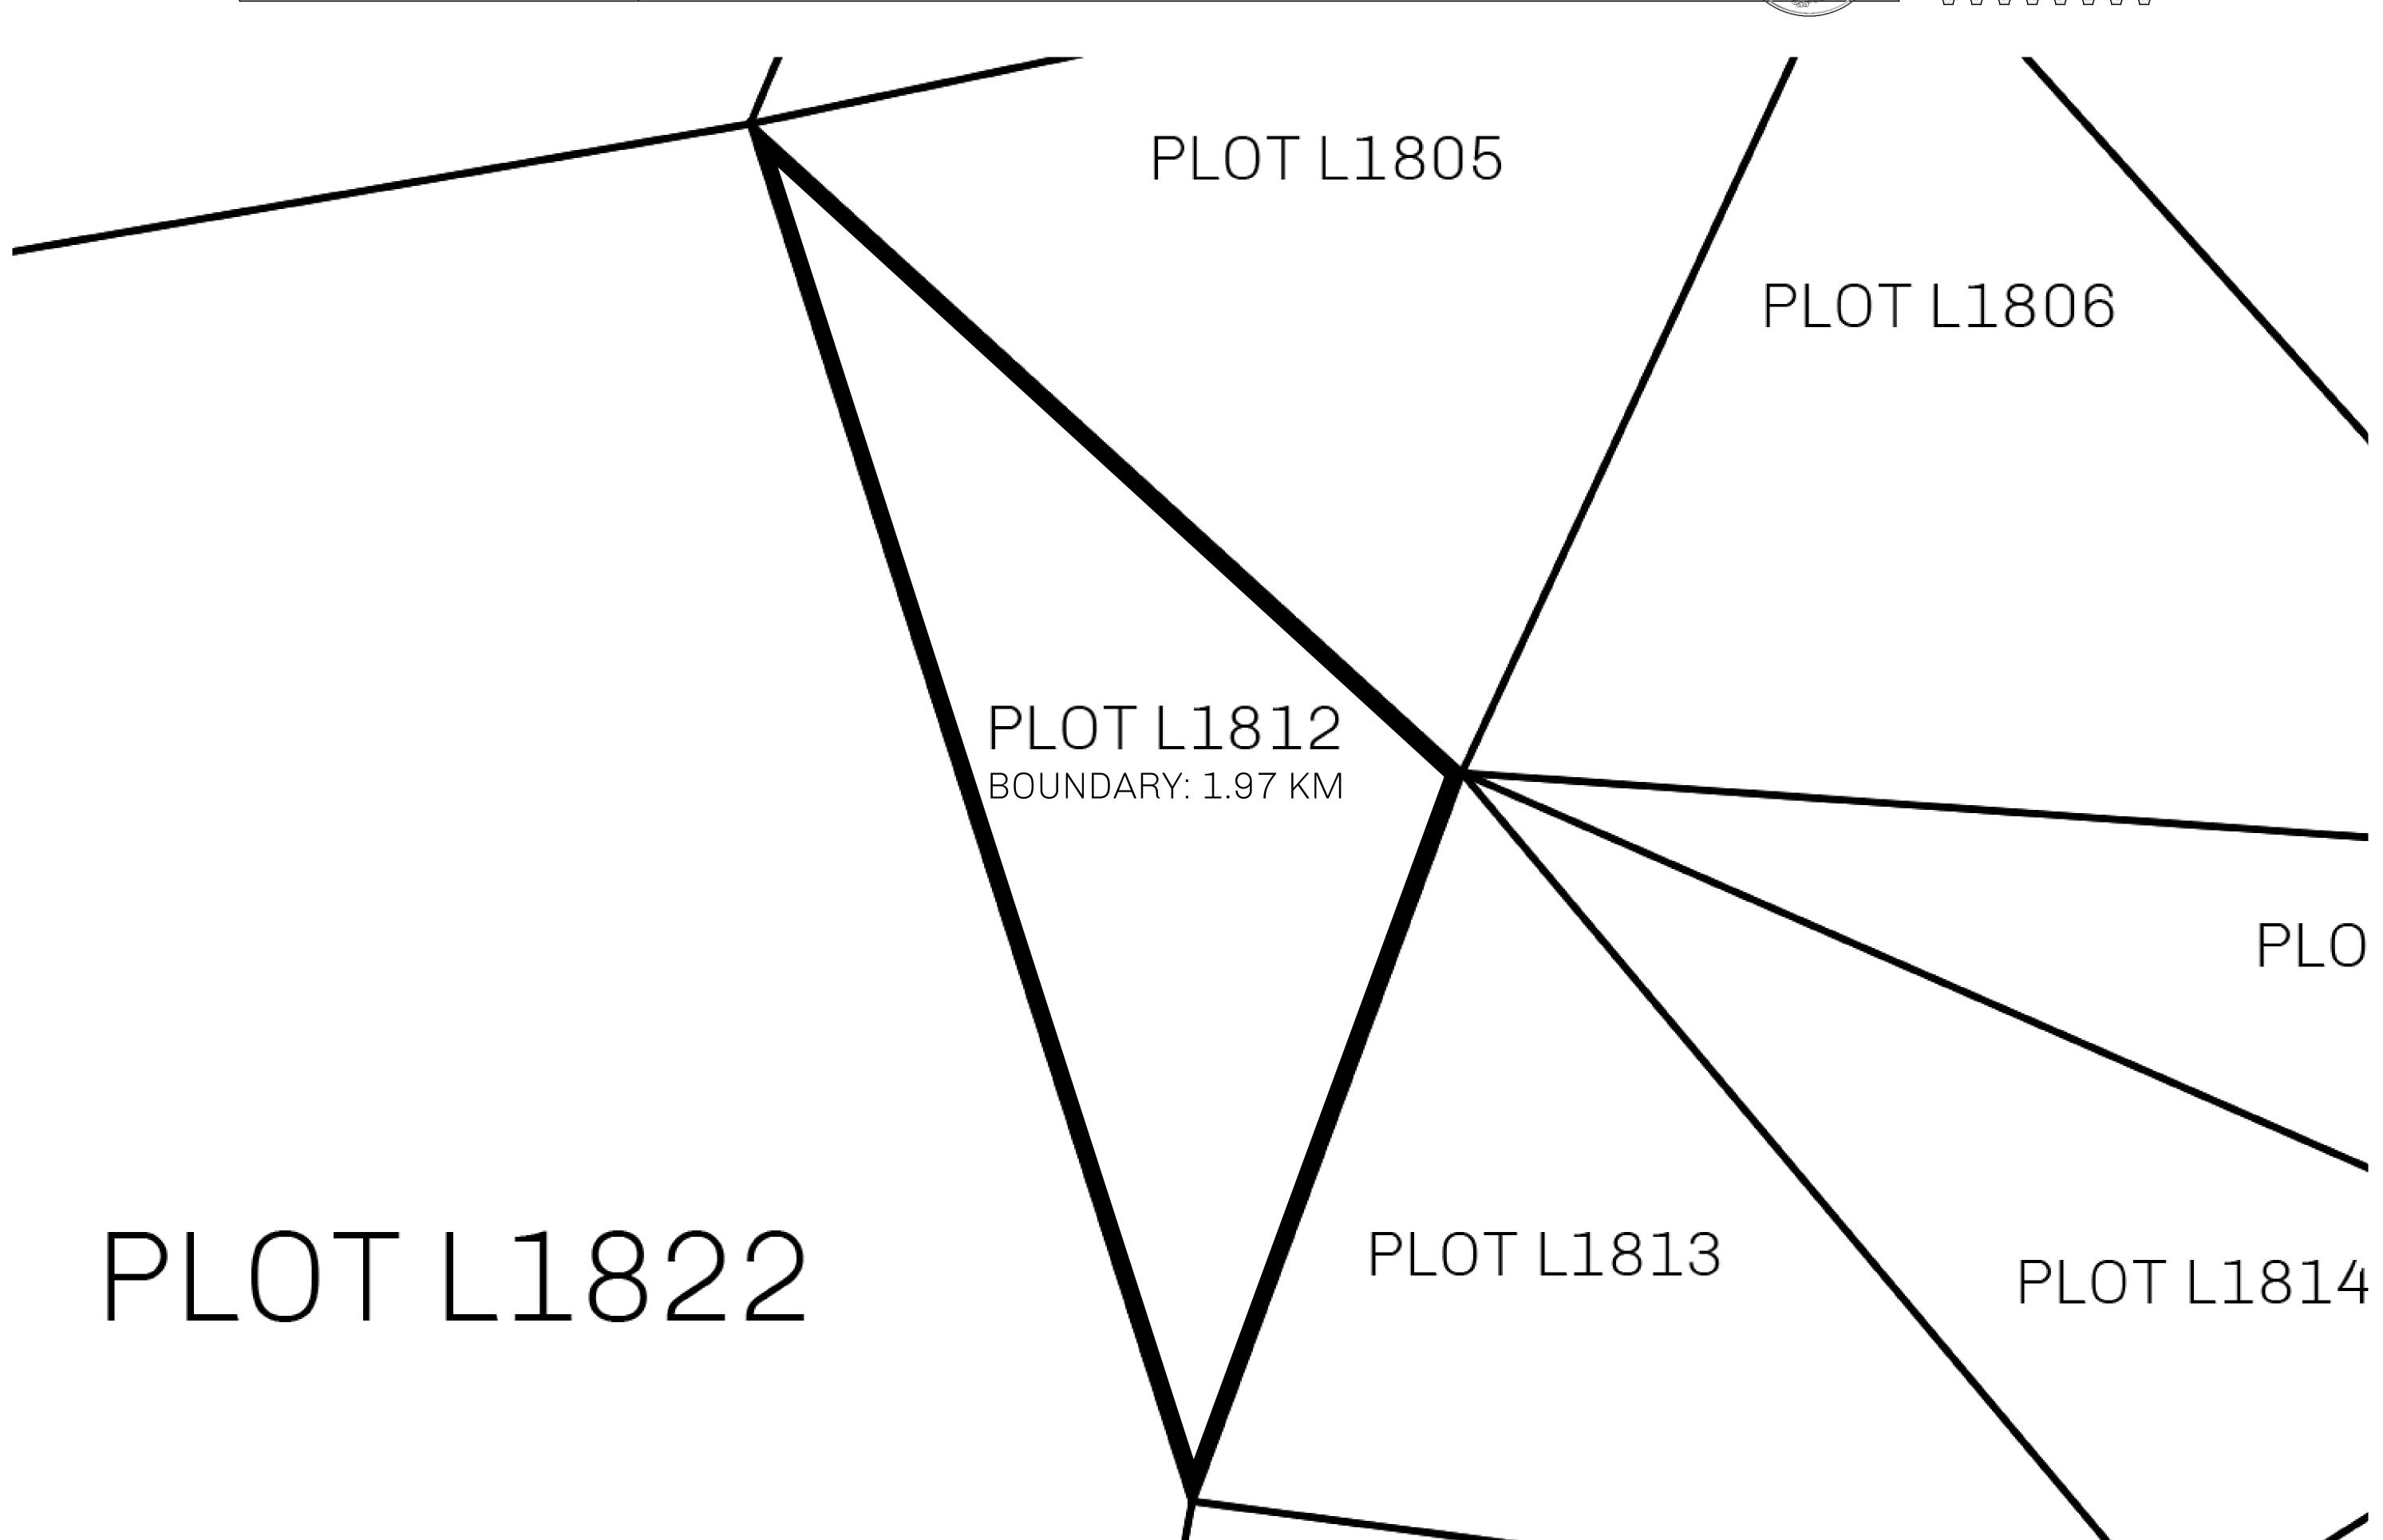

PLOT L1812-221121

## H.M. LNFT Land Registry

TITLE NUMBER

L1812-221121

ADMINISTRATIVE AREA

THE GREAT EMPIRE

ISSUED 22 November 2021

SCALE **1/50000** 

OWNER ENTITLEMENT

Type W-GE: Share of 0.3% of all BUN sales based on number of NFT Stories minted

(rewarded in Credits); Mint 4 NFT Stories