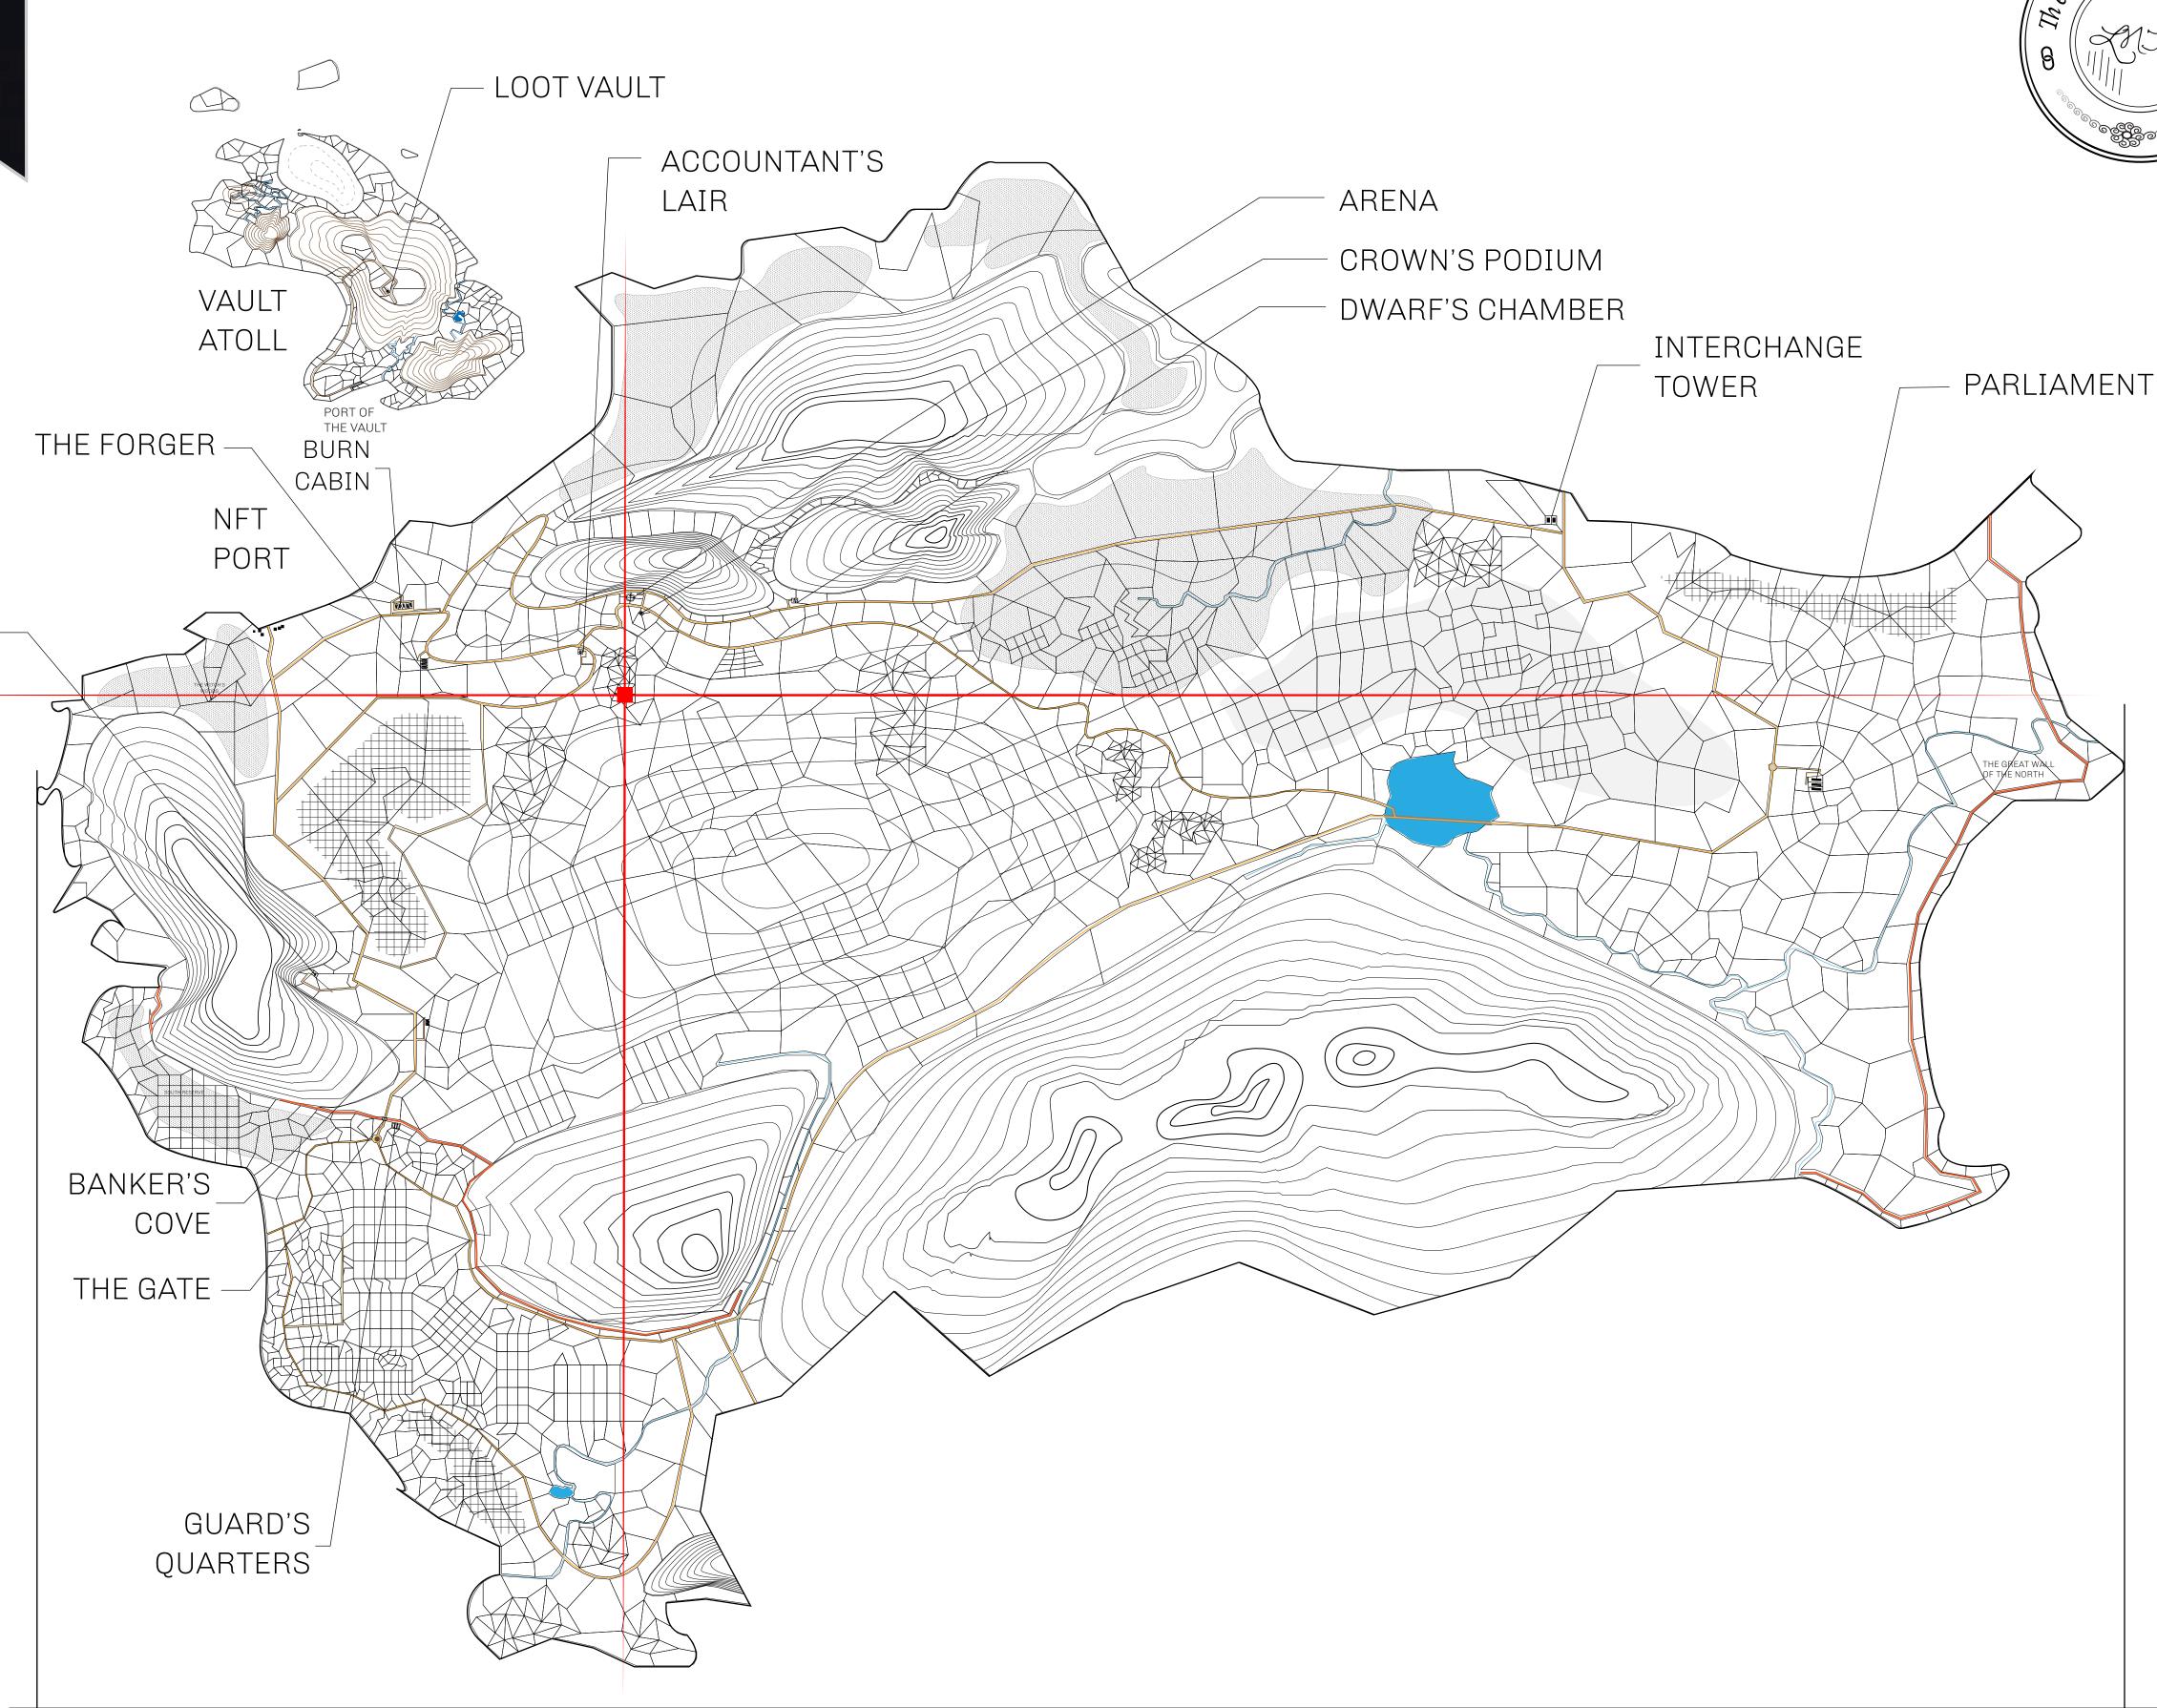

## HER MAJESTY'S GATED WORLD

As an economic and ruling powerhouse, the Great Empire controls the issuance and trade of BUN, LTT, and USDC reward credits. Decisions by its sitting parliamentarians affect Loot NFT World. Following the last war, border controls are tight and only invitees can enter. Each Sunday, all eyes focus on the Arena and the Crown's Podium, where battle-bidding auctions rage. The battle pit is not for the fainthearted and strategy plays a crucial role in winning.

## GEOGRAPHY

COASTLINE 462.64 KM (287.47 MILES)

BORDERS OCEAN, ROYAUME DE SATOSHI, X BY SL & TERRITORIO LTT ST

HIGHEST POINT MOUNT ARES +8120 M

LOWEST POINT NFT PORT 0 M

PLOTS 2284 SCALE 1:50000

## H.M. LNFT Land Registry

TITLE NUMBER

L1811-221121

ADMINISTRATIVE AREA

THE GREAT EMPIRE

ISSUED 22 November 2021

SCALE **1/50000** 

OWNER ENTITLEMENT