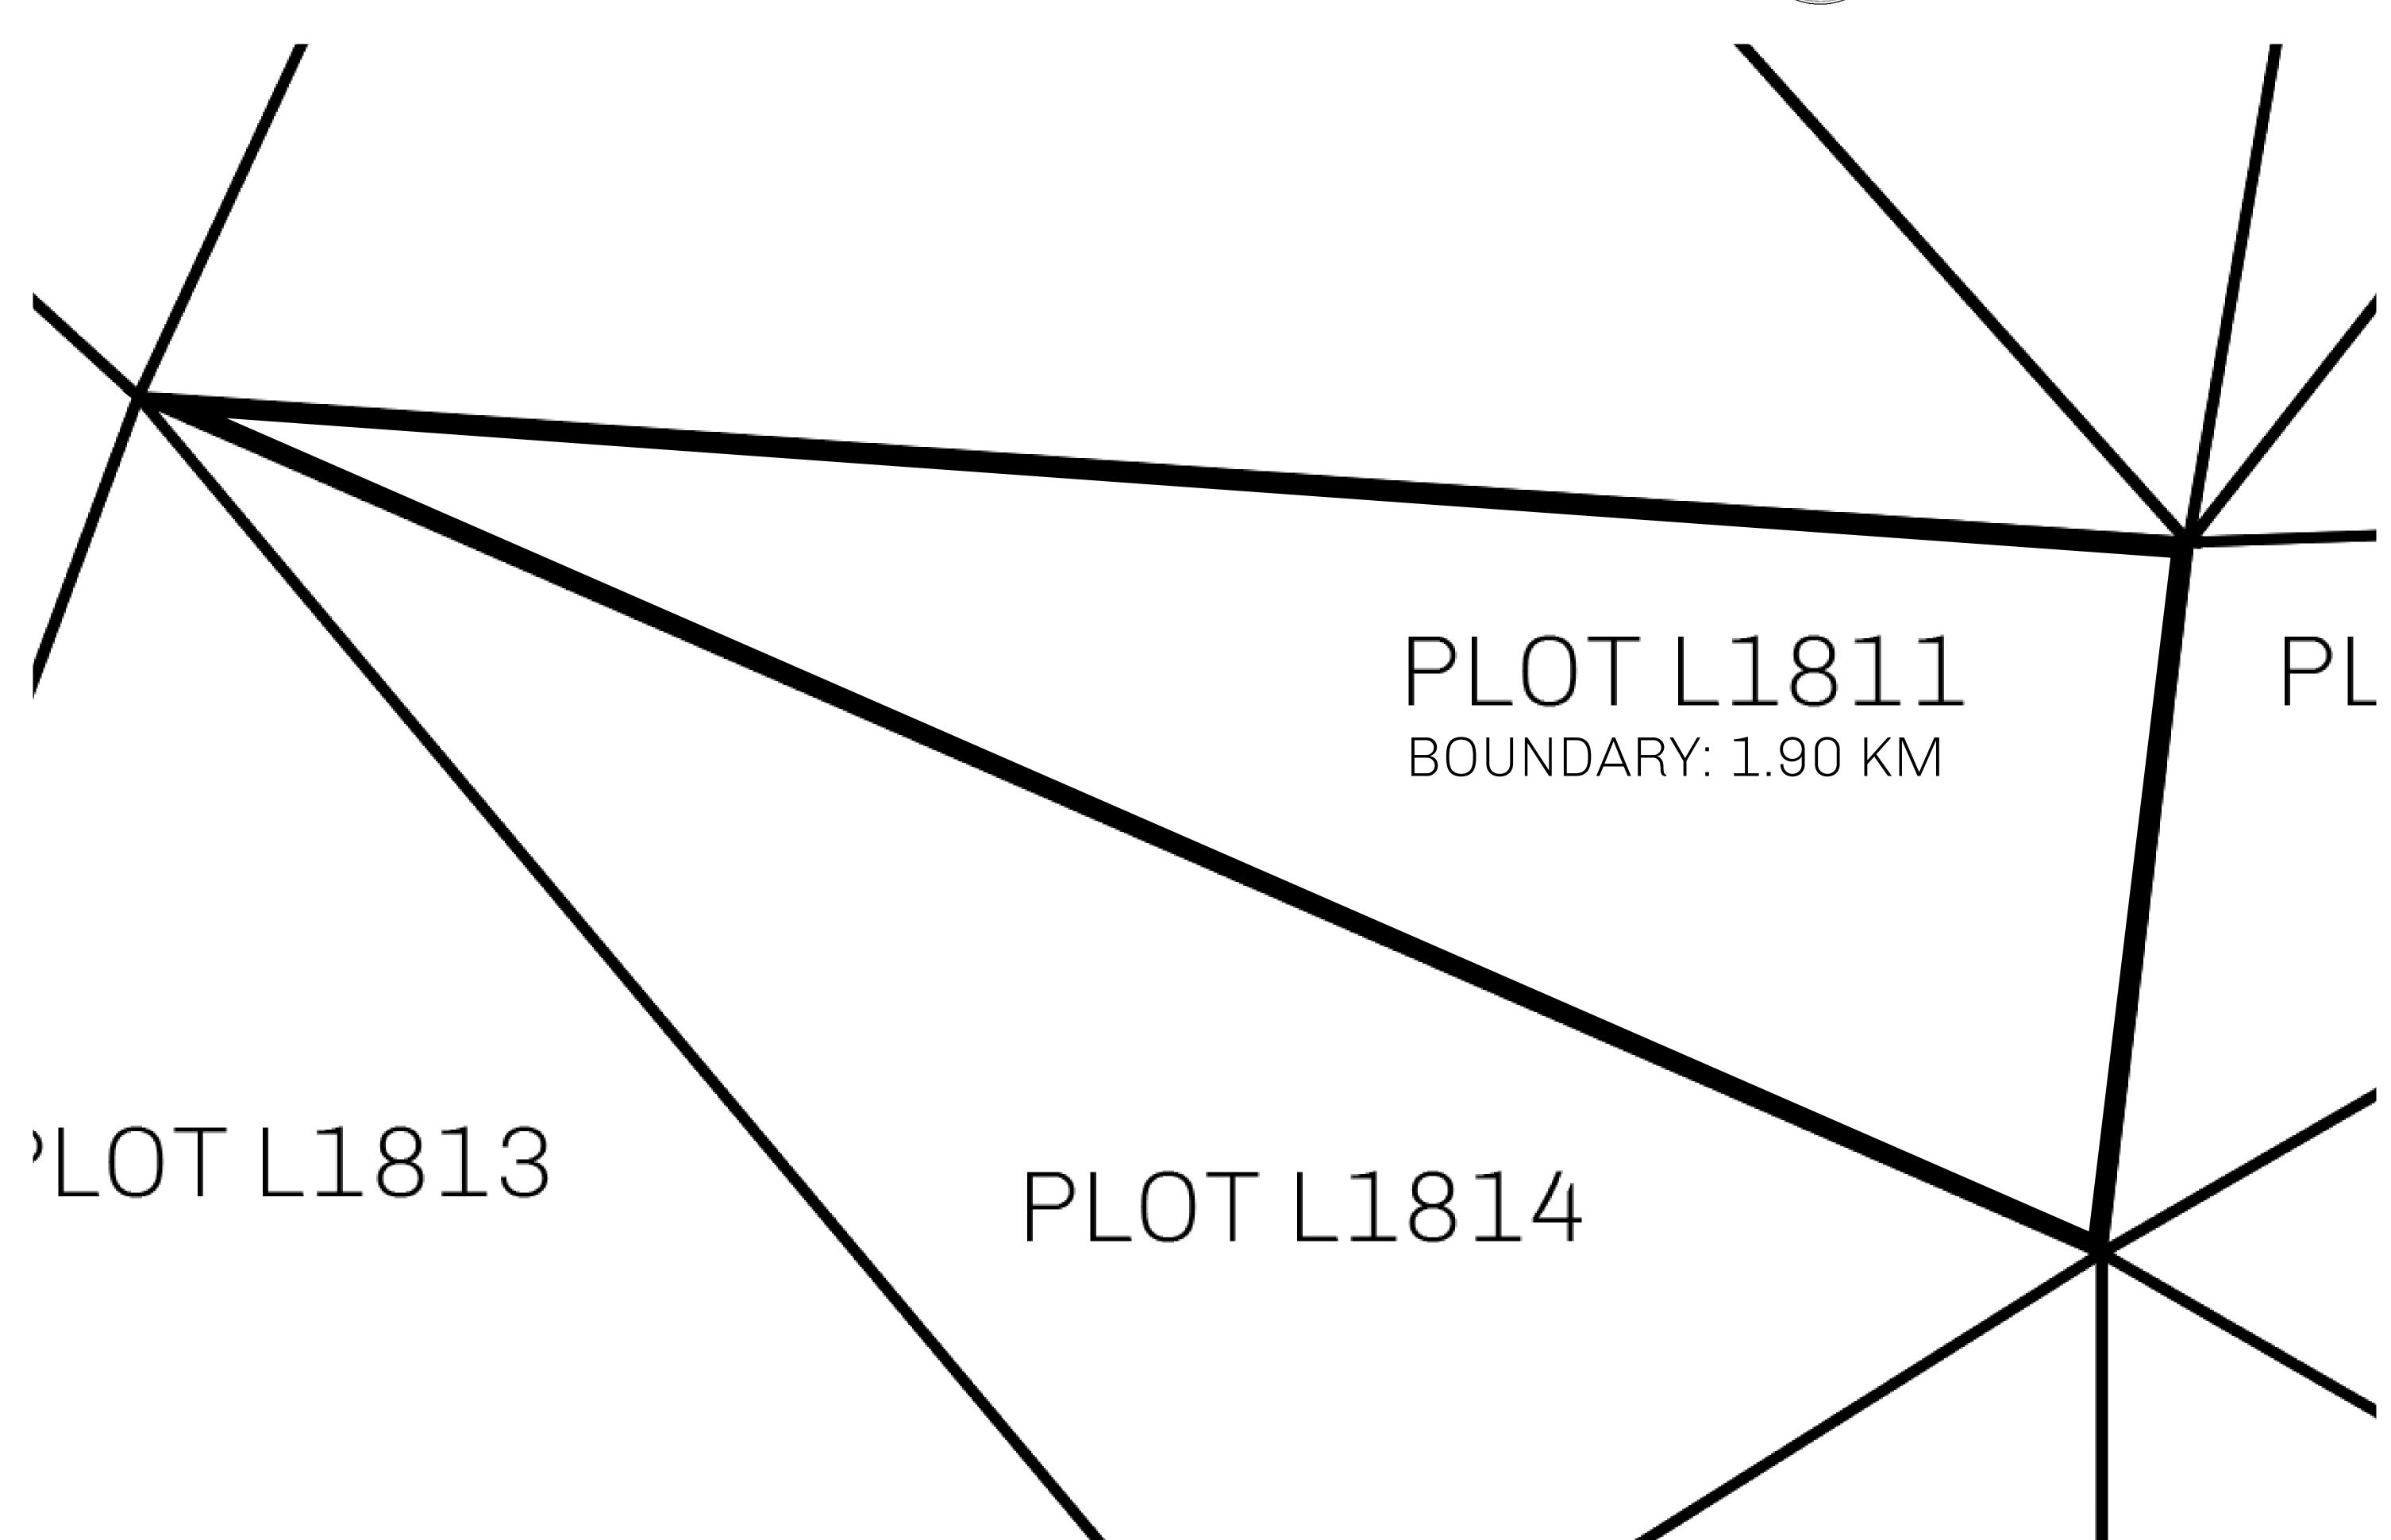

## GEOGRAPHY

COASTLINE 462.64 KM (287.47 MILES)

BORDERS OCEAN, ROYAUME DE SATOSHI, X BY SL & TERRITORIO LTT ST

HIGHEST POINT MOUNT ARES +8120 M

LOWEST POINT NFT PORT 0 M

PLOTS 2284 SCALE 1:50000

## H.M. LNFT Land Registry

TITLE NUMBER

L1811-221121

ADMINISTRATIVE AREA

THE GREAT EMPIRE

ISSUED 22 November 2021

SCALE **1/50000** 

OWNER ENTITLEMENT