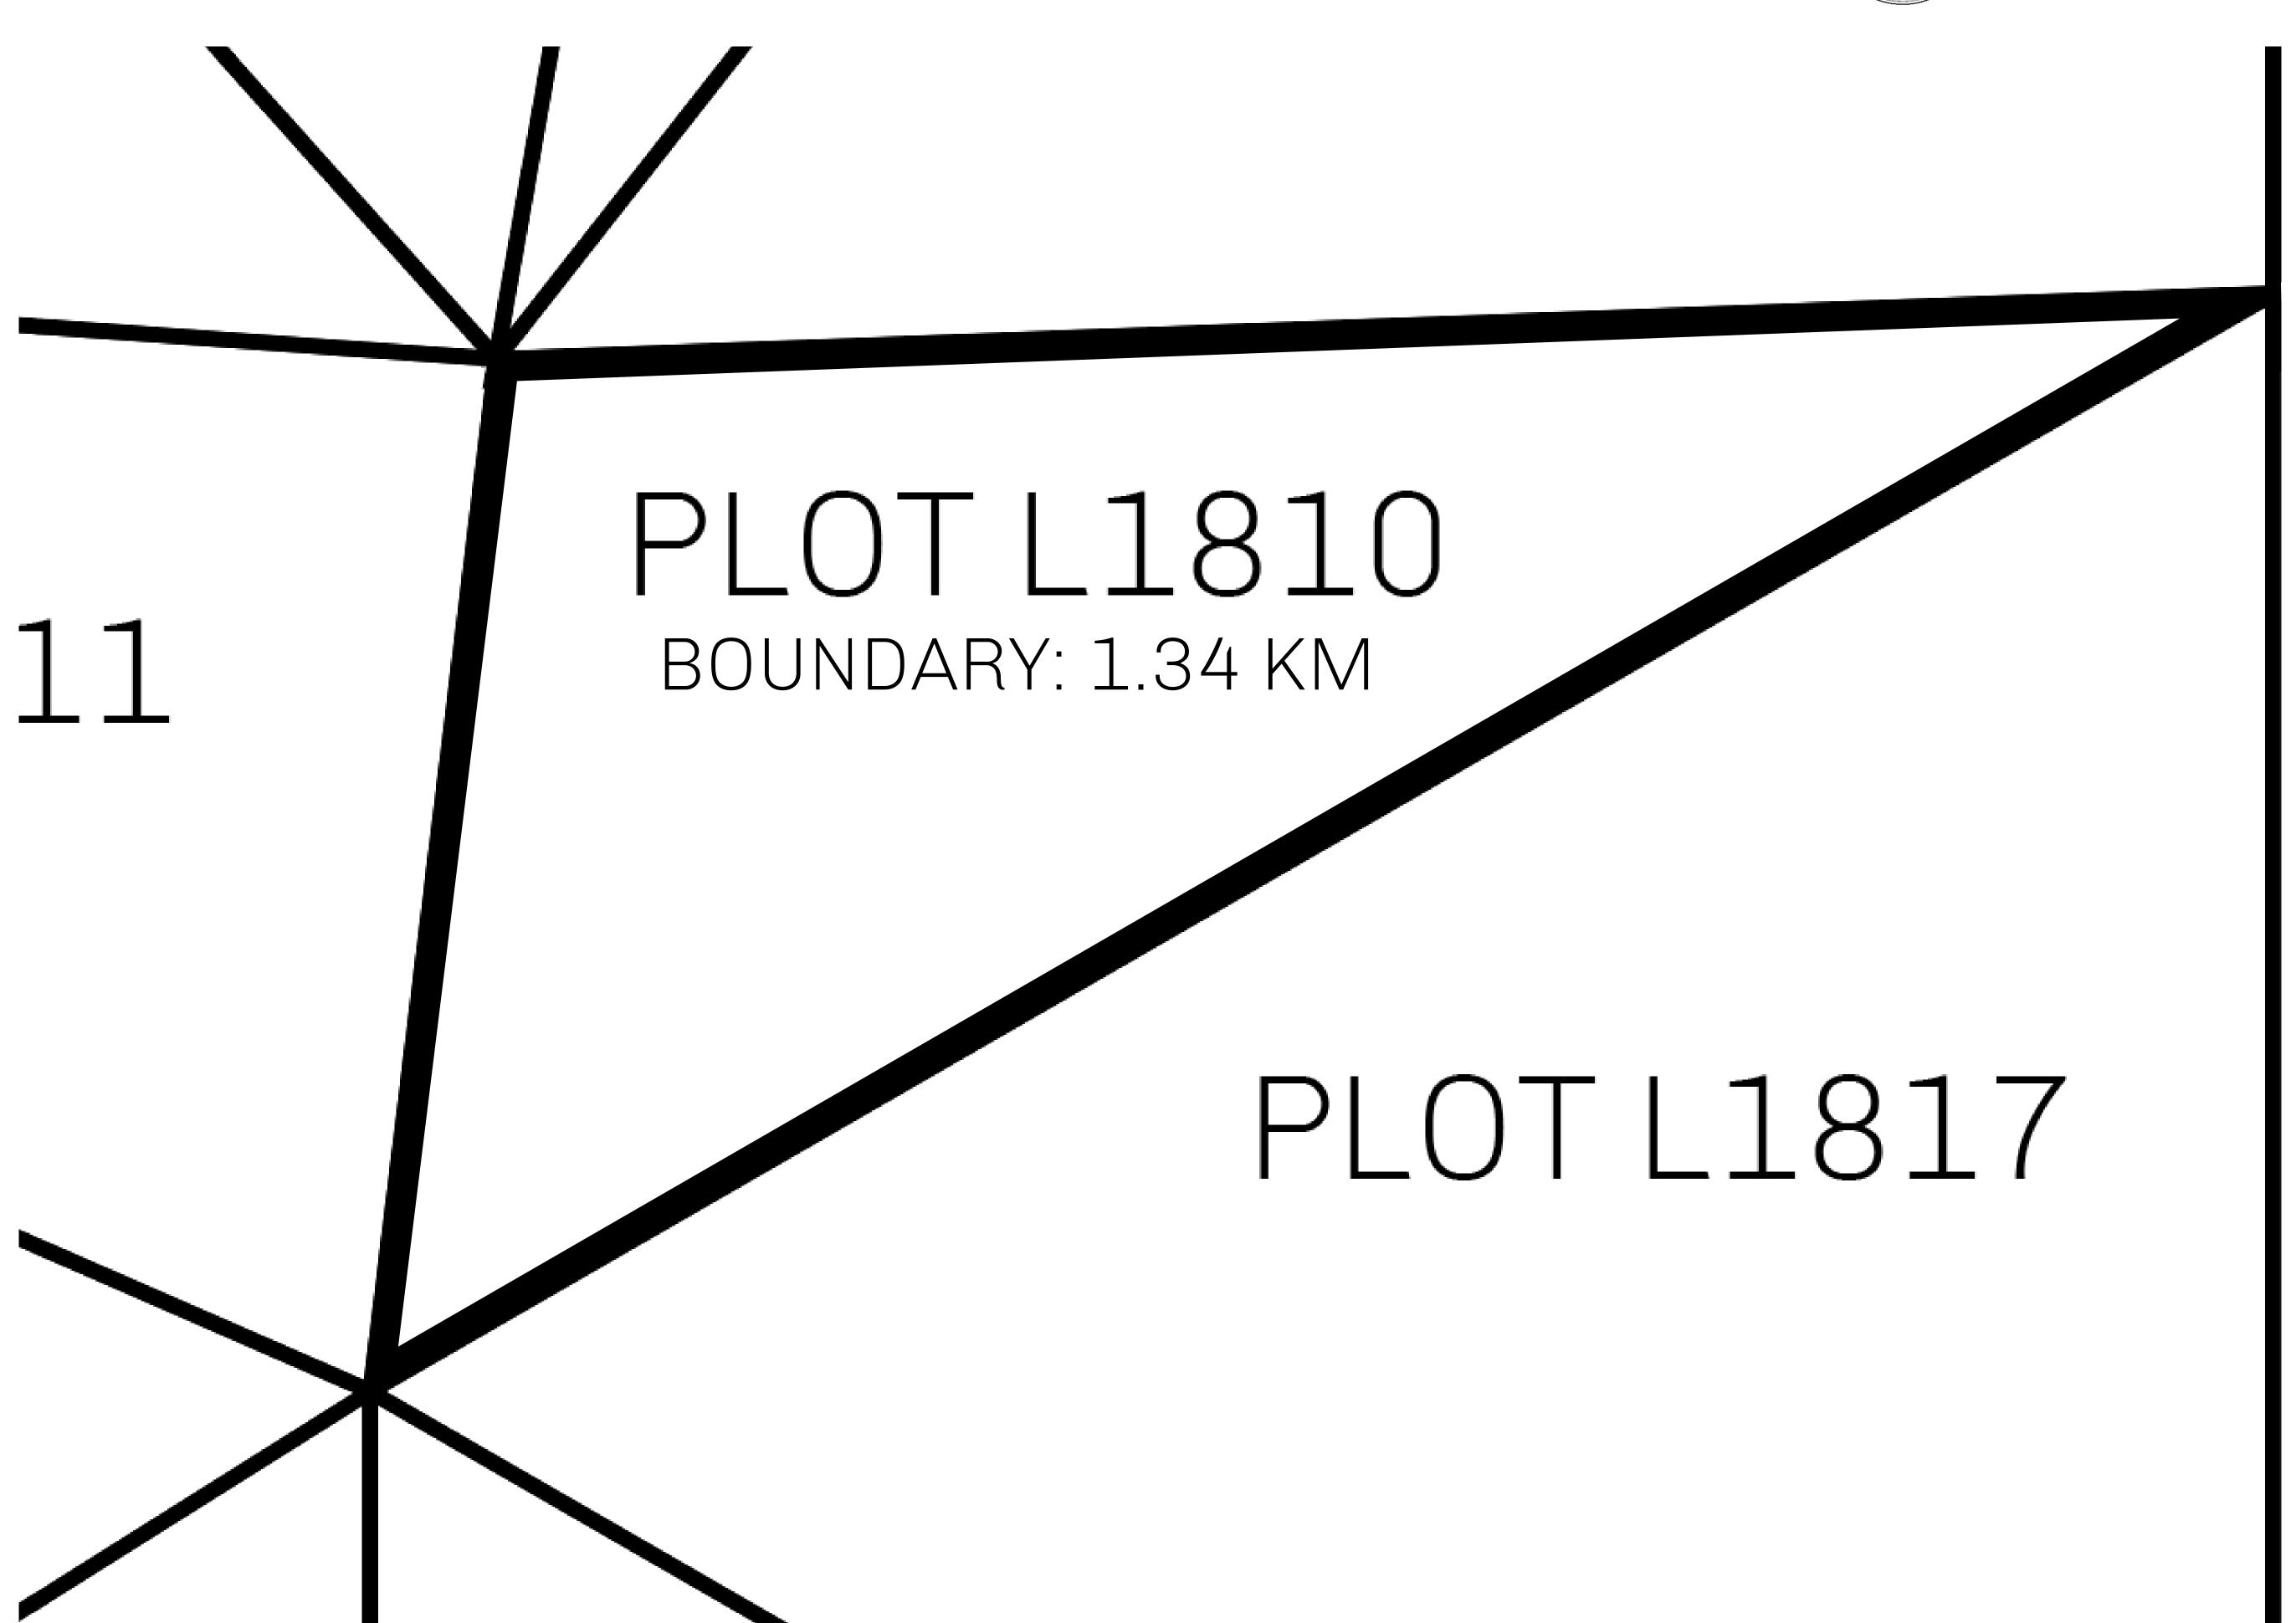

## LOOT NFT WORLD

CONTROL

PLOT L1810-221121

TOWER

BANKER'S

THE GATE -

COVE

GUARD'S

## H.M. LNFT Land Registry

TITLE NUMBER

L1810-221121

ADMINISTRATIVE AREA

THE GREAT EMPIRE

ISSUED 22 November 2021

SCALE **1/50000** 

OWNER ENTITLEMENT