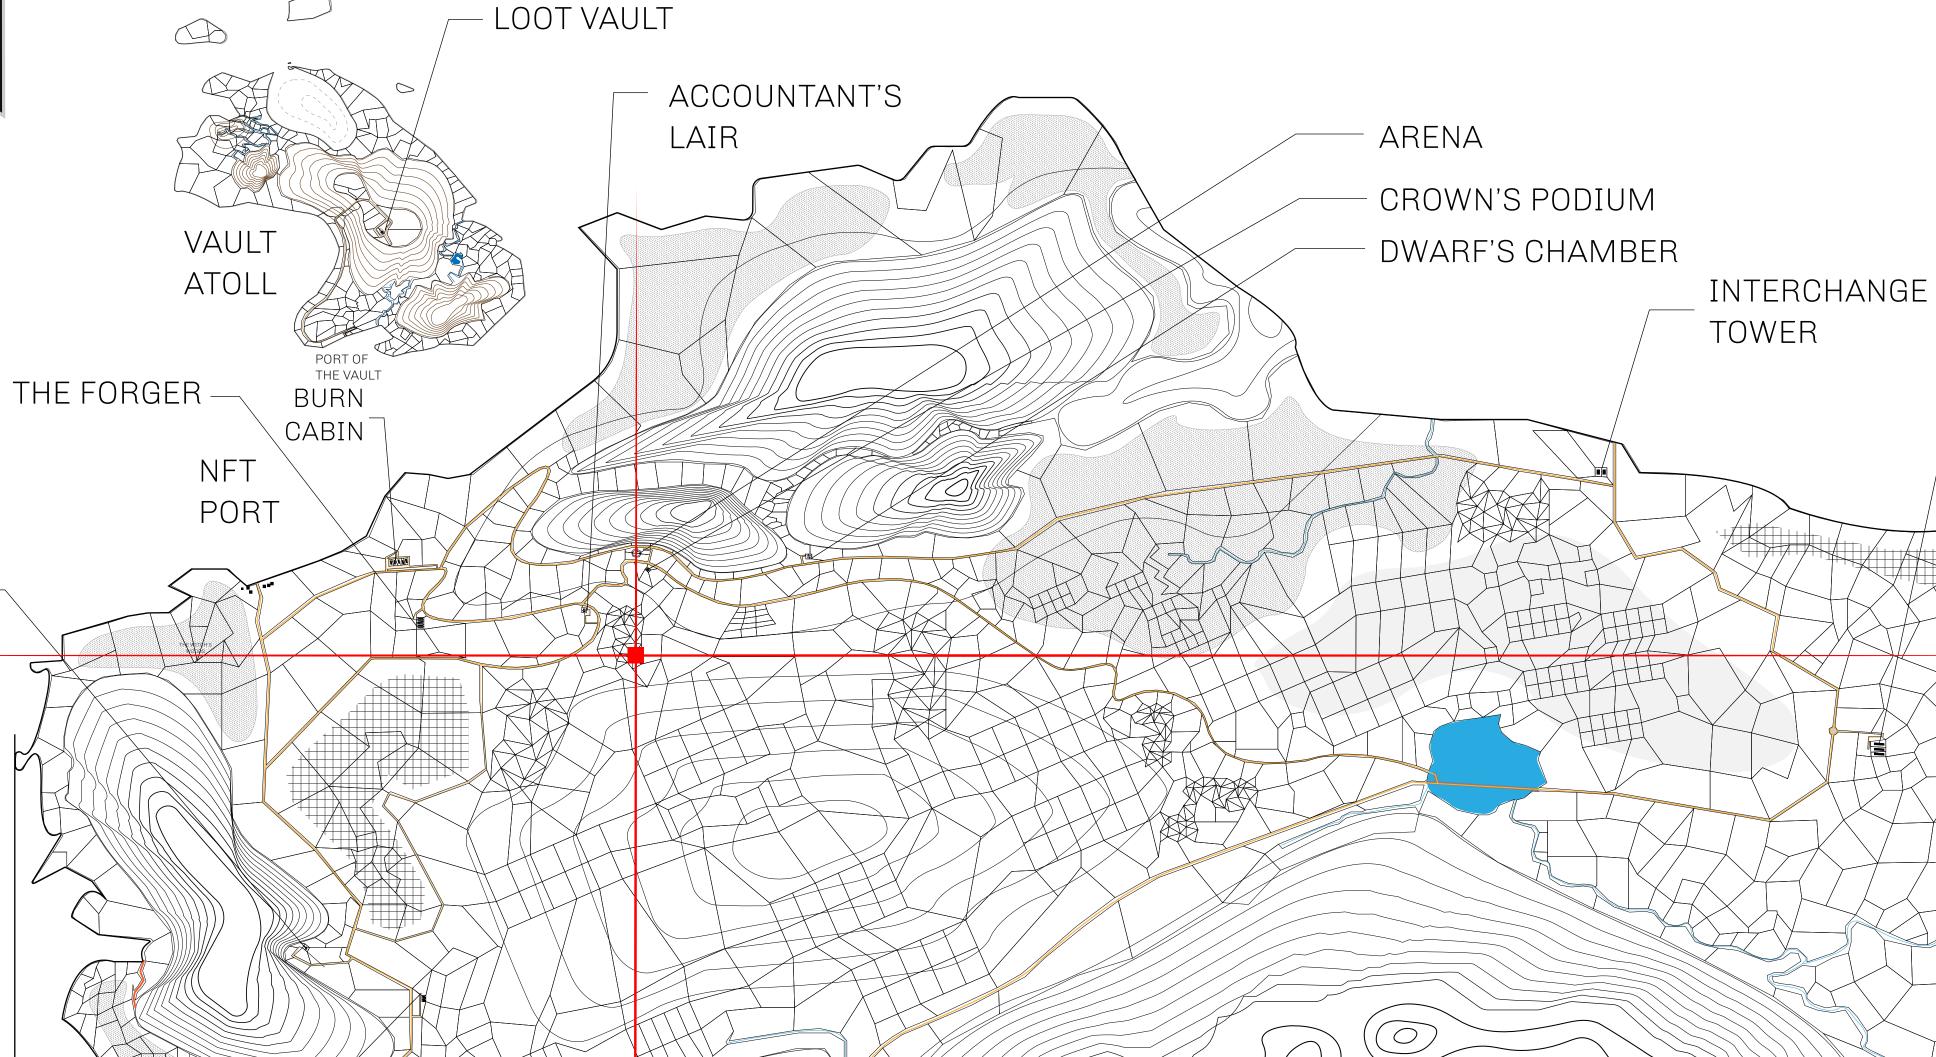

## HER MAJESTY'S GATED WORLD

As an economic and ruling powerhouse, the Great Empire controls the issuance and trade of BUN, LTT, and USDC reward credits. Decisions by its sitting parliamentarians affect Loot NFT World. Following the last war, border controls are tight and only invitees can enter. Each Sunday, all eyes focus on the Arena and the Crown's Podium, where battle-bidding auctions rage. The battle pit is not for the fainthearted and strategy plays a crucial role in winning.

## GEOGRAPHY

COASTLINE 462.64 KM (287.47 MILES)

BORDERS OCEAN, ROYAUME DE SATOSHI, X BY SL & TERRITORIO LTT ST

HIGHEST POINT MOUNT ARES +8120 M

LOWEST POINT NFT PORT 0 M

PLOTS 2284 SCALE 1:50000

PARLIAMENT

## H.M. LNFT Land Registry

TITLE NUMBER

L1810-221121

ADMINISTRATIVE AREA

THE GREAT EMPIRE

ISSUED 22 November 2021

SCALE **1/50000** 

OWNER ENTITLEMENT