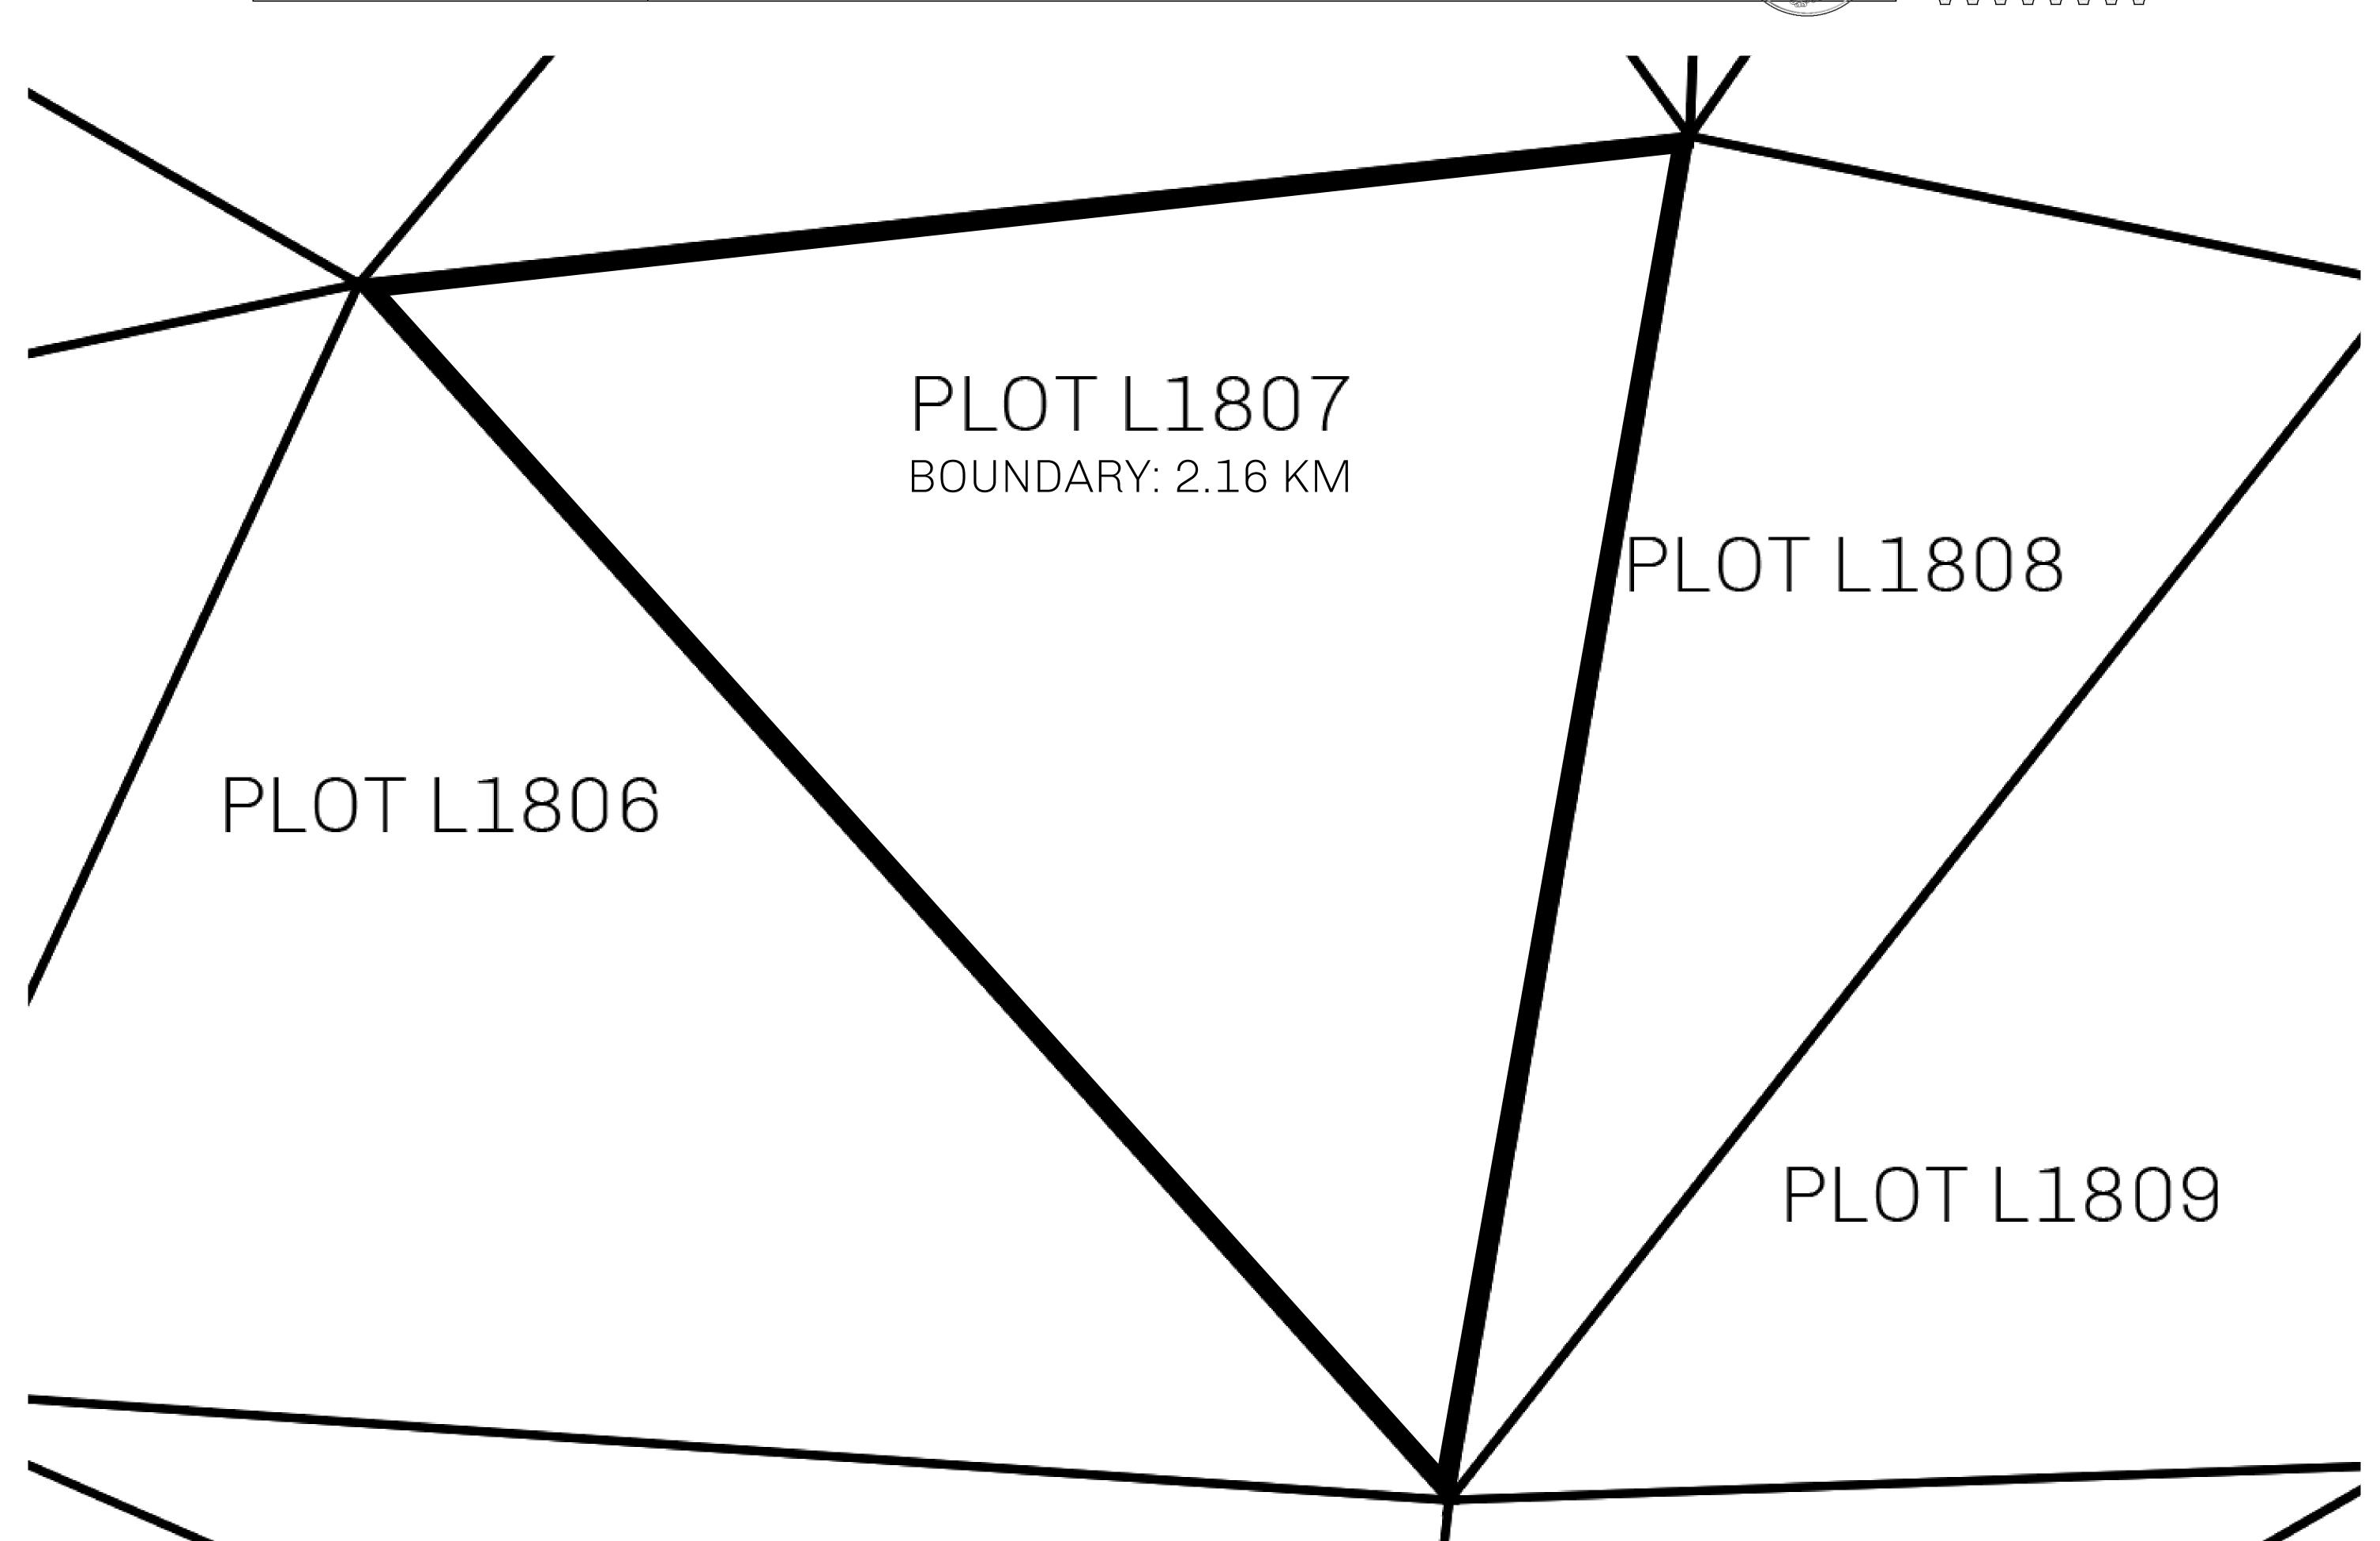

## GEOGRAPHY

COASTLINE 462.64 KM (287.47 MILES)

OCEAN, ROYAUME DE SATOSHI, X BY SL & TERRITORIO LTT ST BORDERS

HIGHEST POINT MOUNT ARES +8120 M

LOWEST POINT NFT PORT 0 M

PLOTS 2284 SCALE 1:50000

## H.M. LNFT Land Registry

L1807-221121

TITLE NUMBER

ISSUED 22 November 2021

SCALE **1/50000** 

OWNER ENTITLEMENT

ADMINISTRATIVE AREA

Type W-GE: Share of 0.3% of all BUN sales based on number of NFT Stories minted