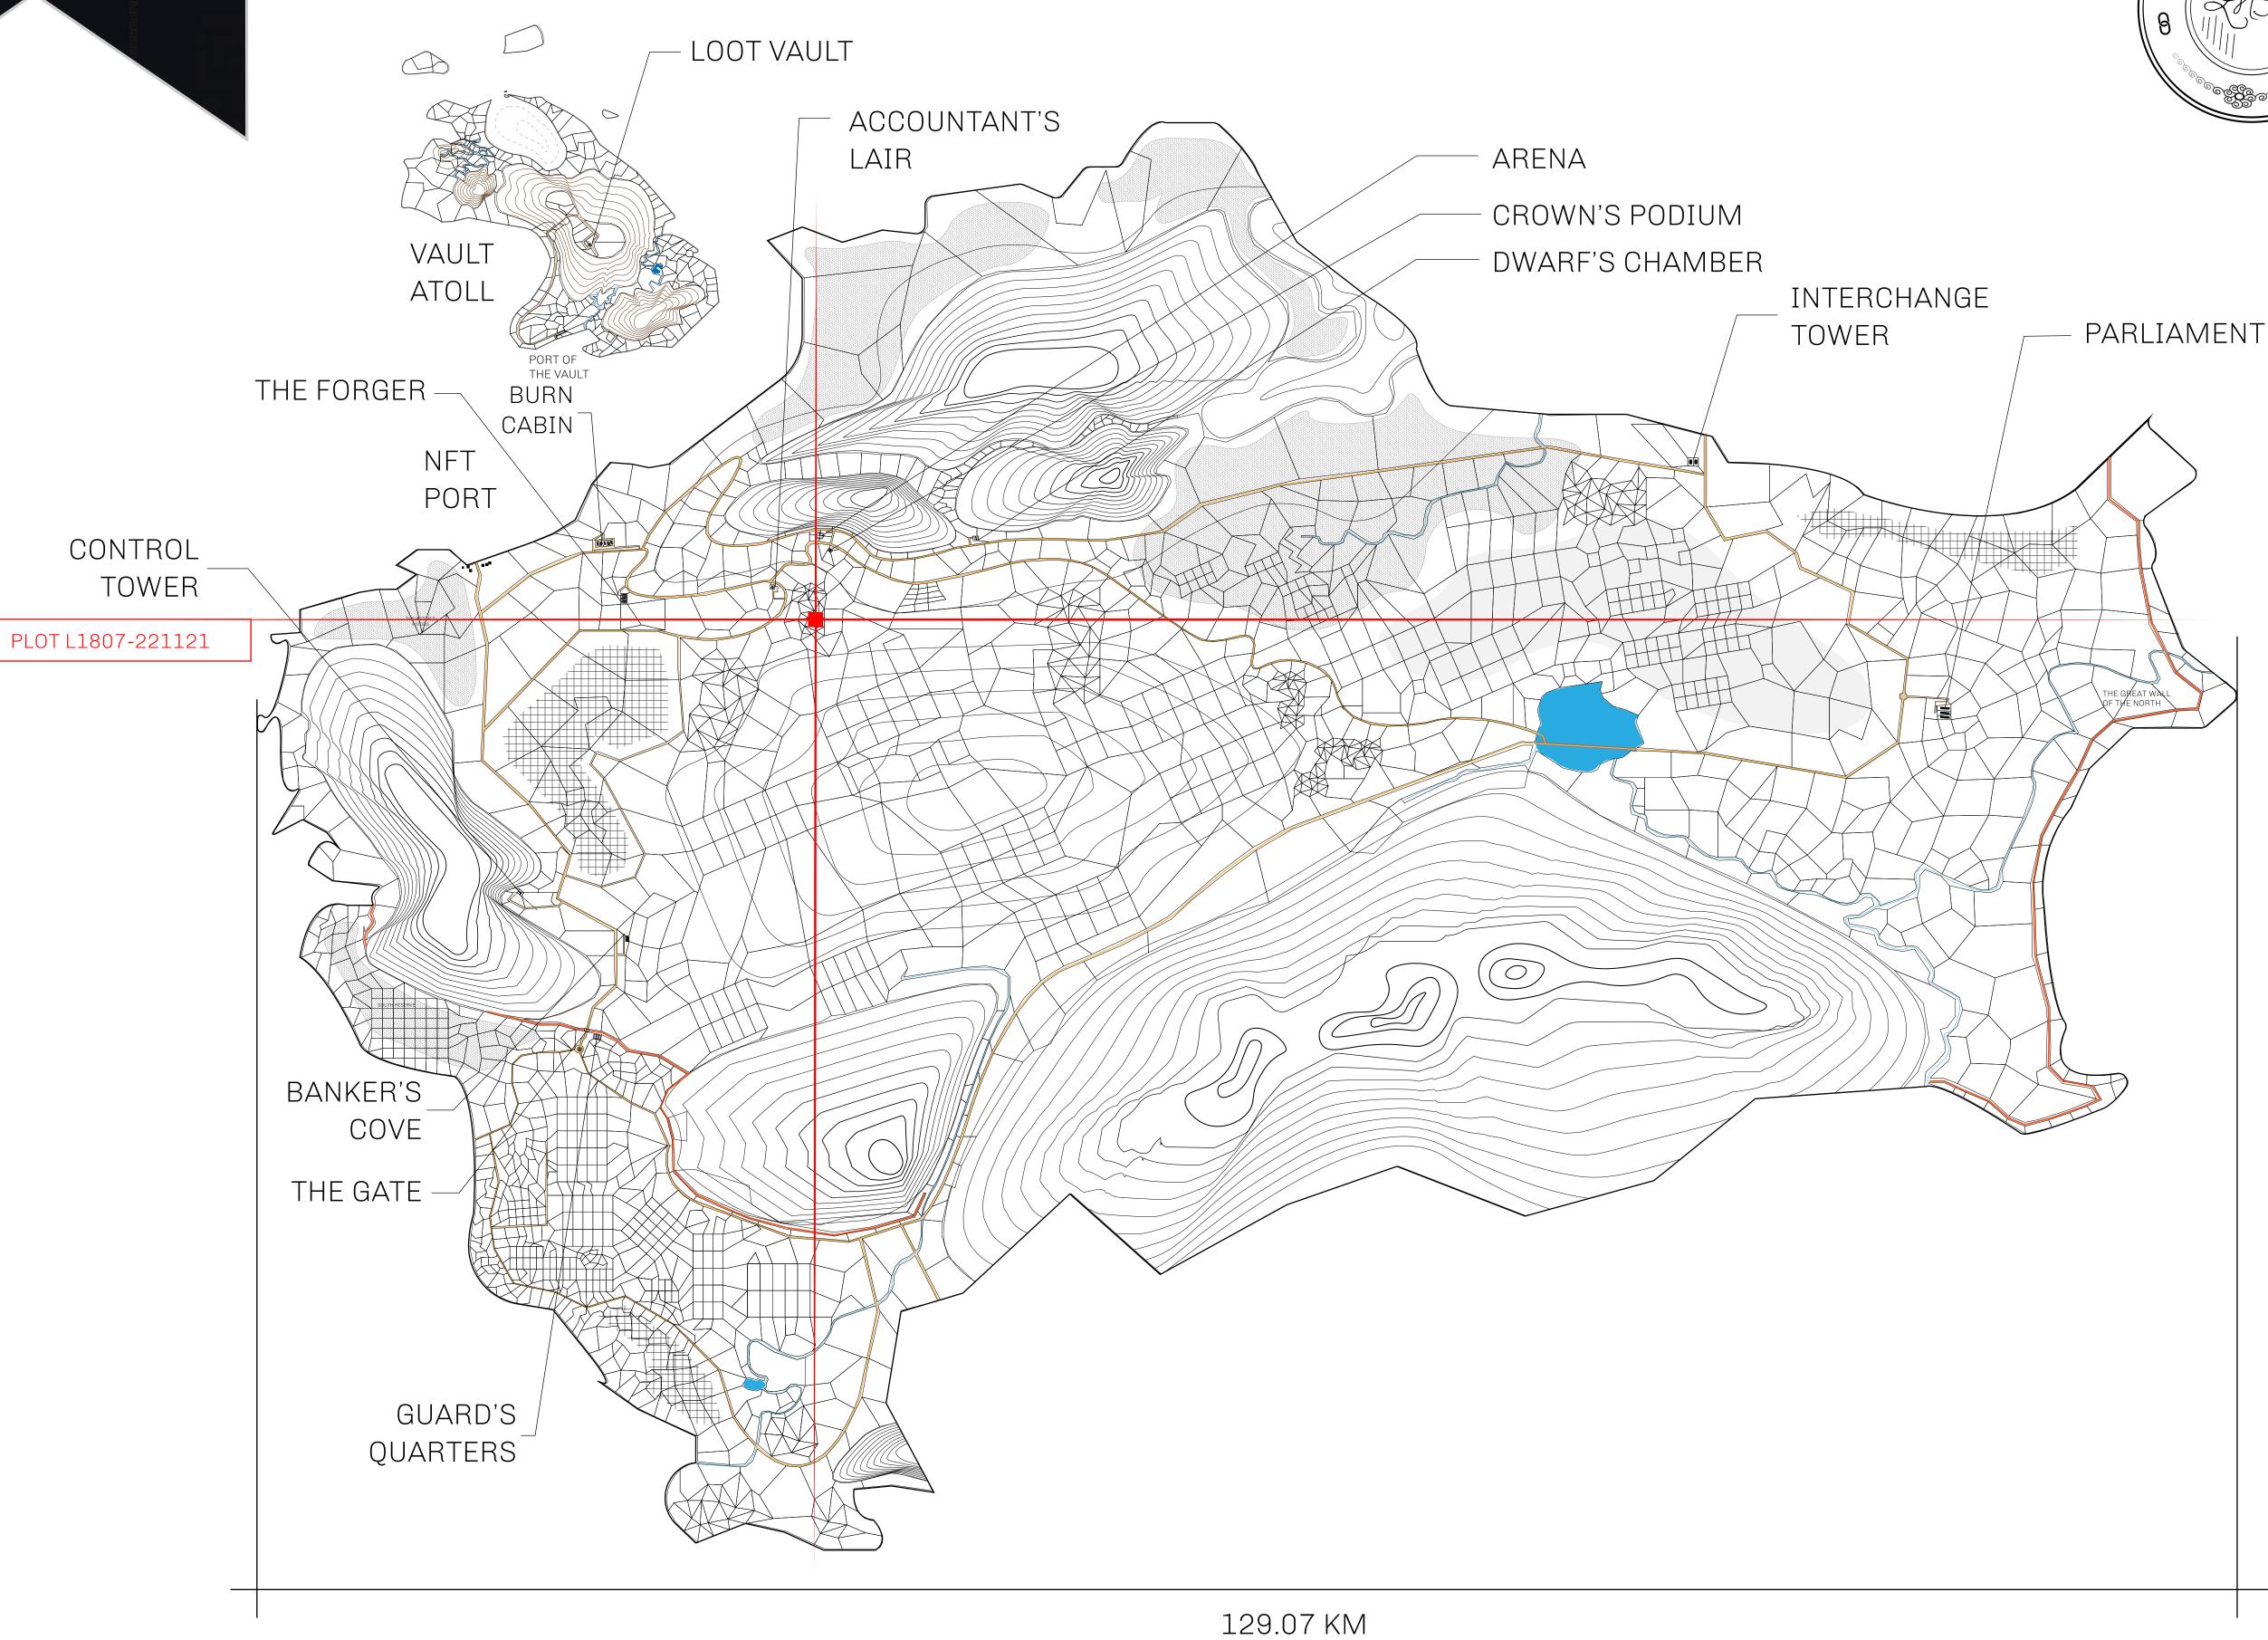

## LOOT NFT WORLD

CONTROL

TOWER

## GEOGRAPHY

COASTLINE 462.64 KM (287.47 MILES)

OCEAN, ROYAUME DE SATOSHI, X BY SL & TERRITORIO LTT ST BORDERS

HIGHEST POINT MOUNT ARES +8120 M

LOWEST POINT NFT PORT 0 M

PLOTS 2284 SCALE 1:50000

## H.M. LNFT Land Registry

L1807-221121

TITLE NUMBER

ISSUED 22 November 2021

SCALE **1/50000** 

OWNER ENTITLEMENT

ADMINISTRATIVE AREA

Type W-GE: Share of 0.3% of all BUN sales based on number of NFT Stories minted