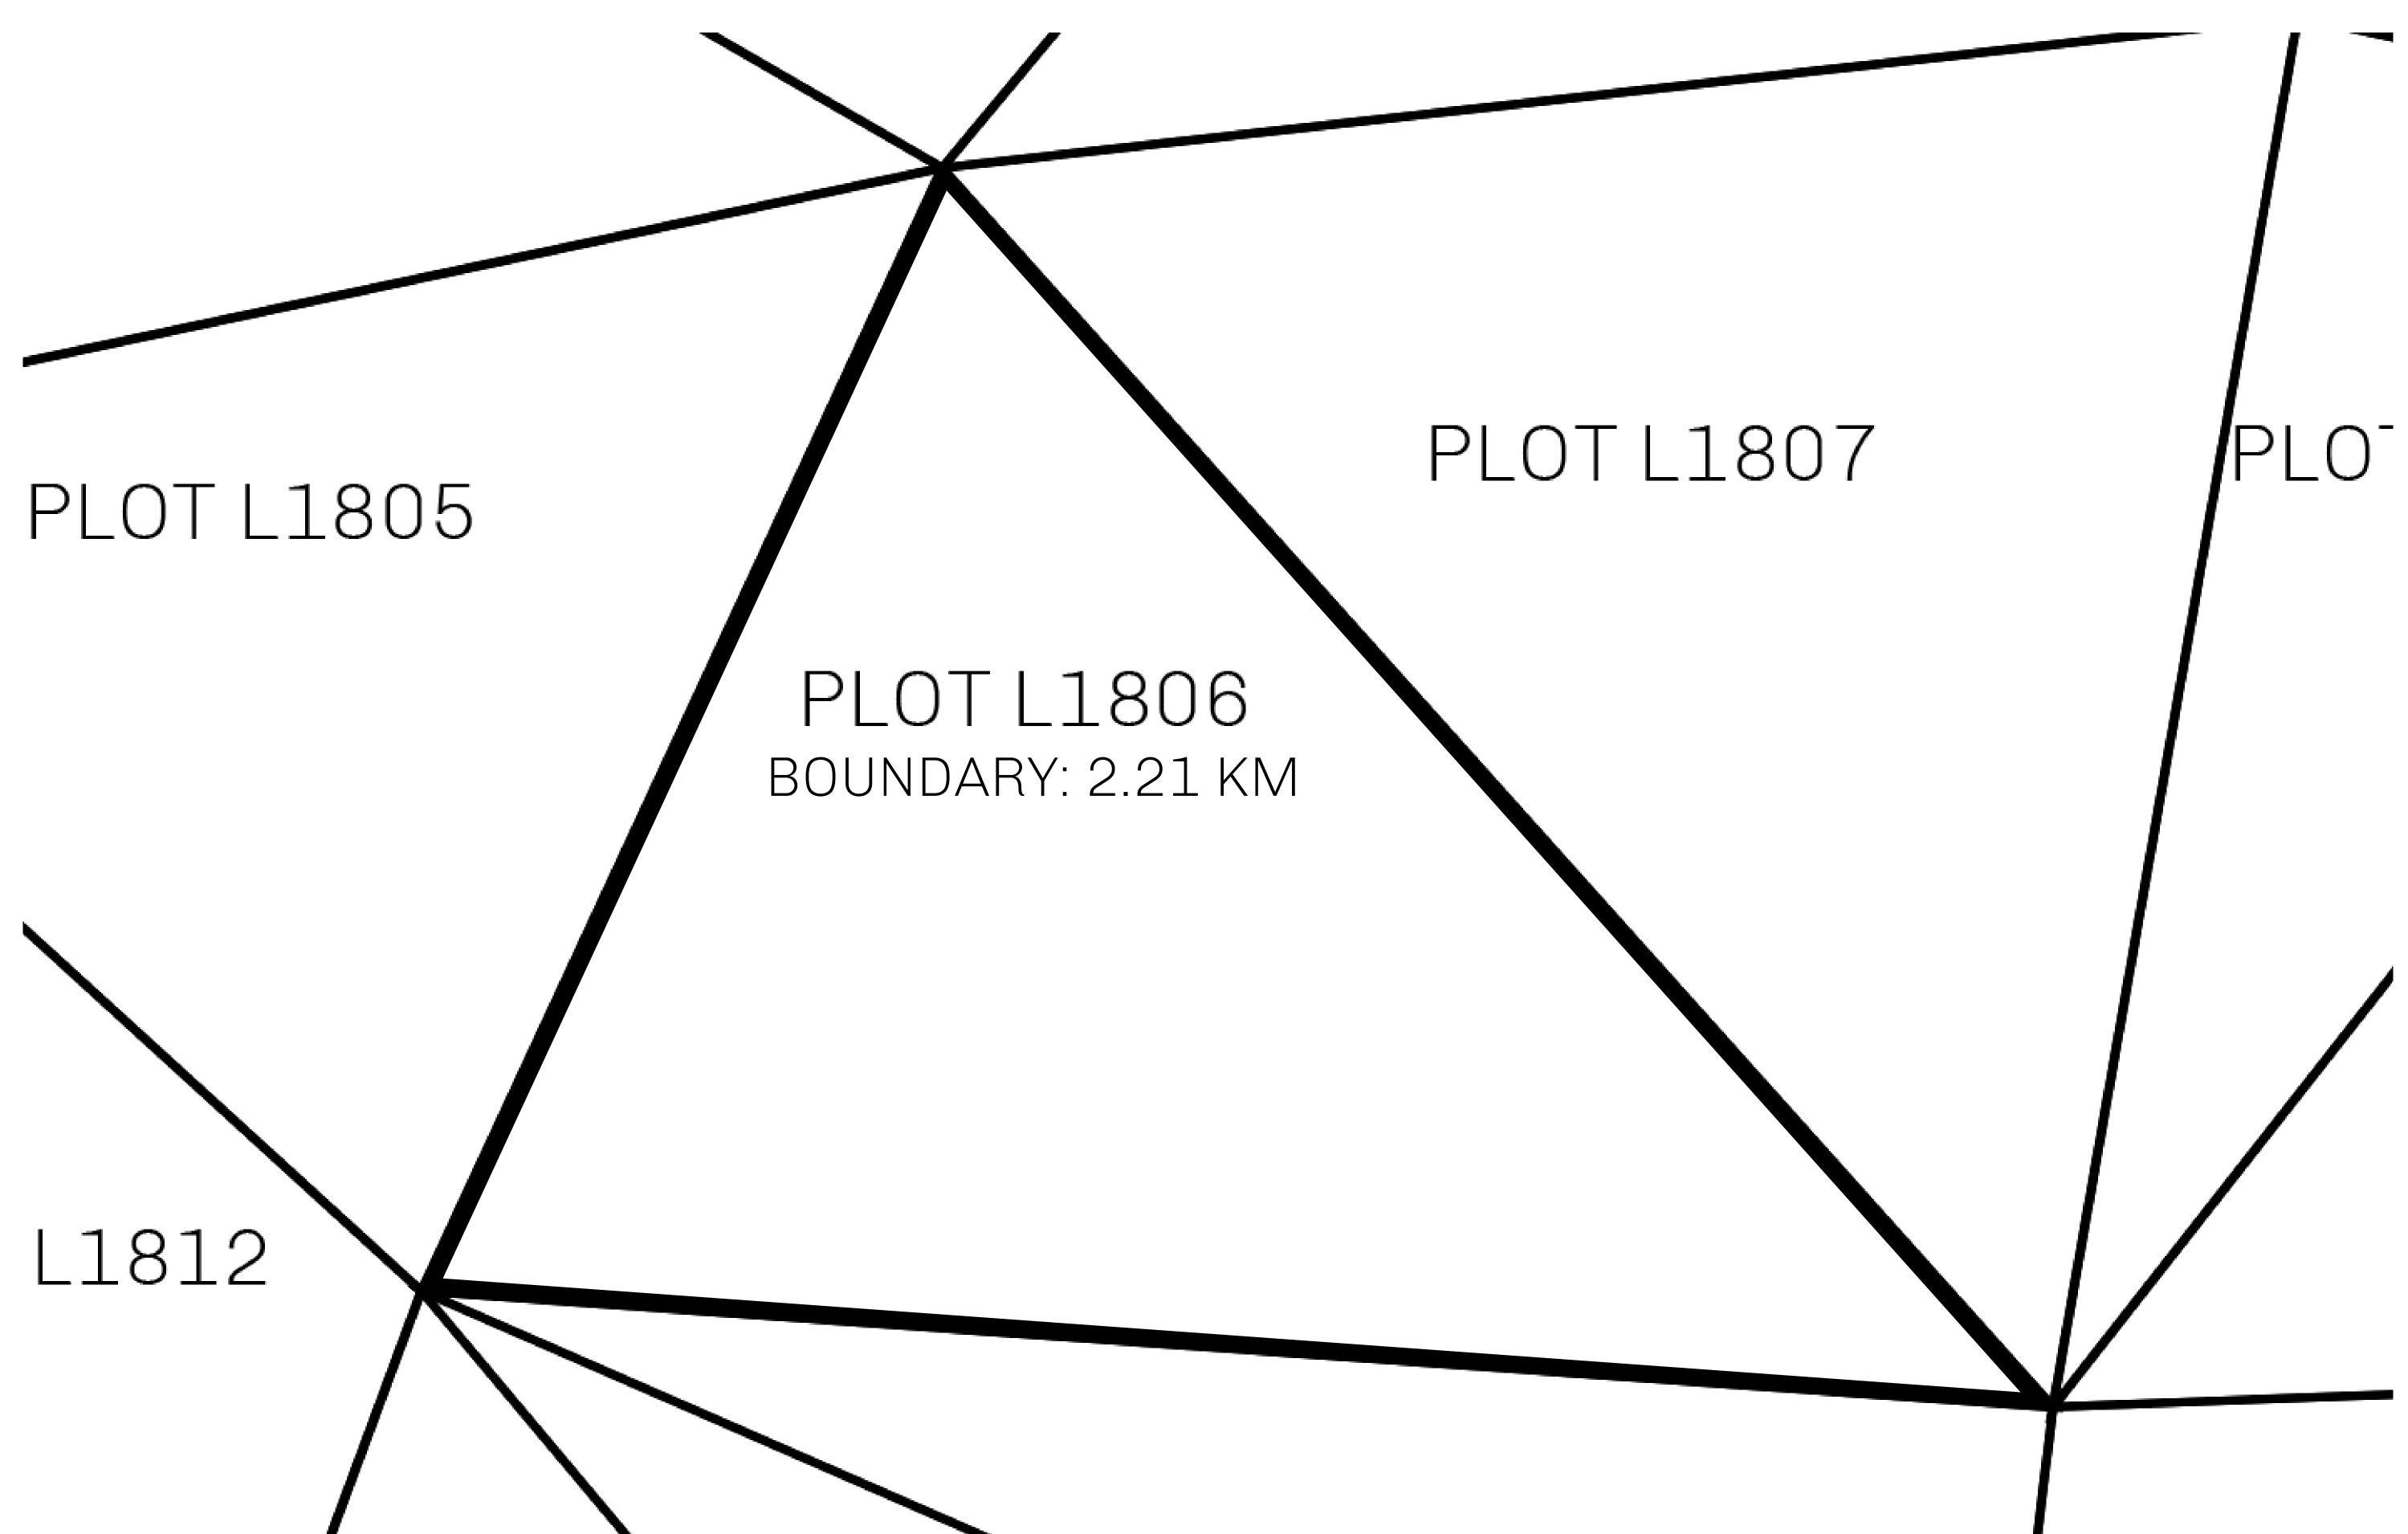

## H.M. LNFT Land Registry

TITLE NUMBER

L1806-221121

ADMINISTRATIVE AREA

THE GREAT EMPIRE

ISSUED 22 November 2021

SCALE 1/50000

OWNER ENTITLEMENT

Type W-GE: Share of 0.3% of all BUN sales based on number of NFT Stories minted

(rewarded in Credits); Mint 4 NFT Stories