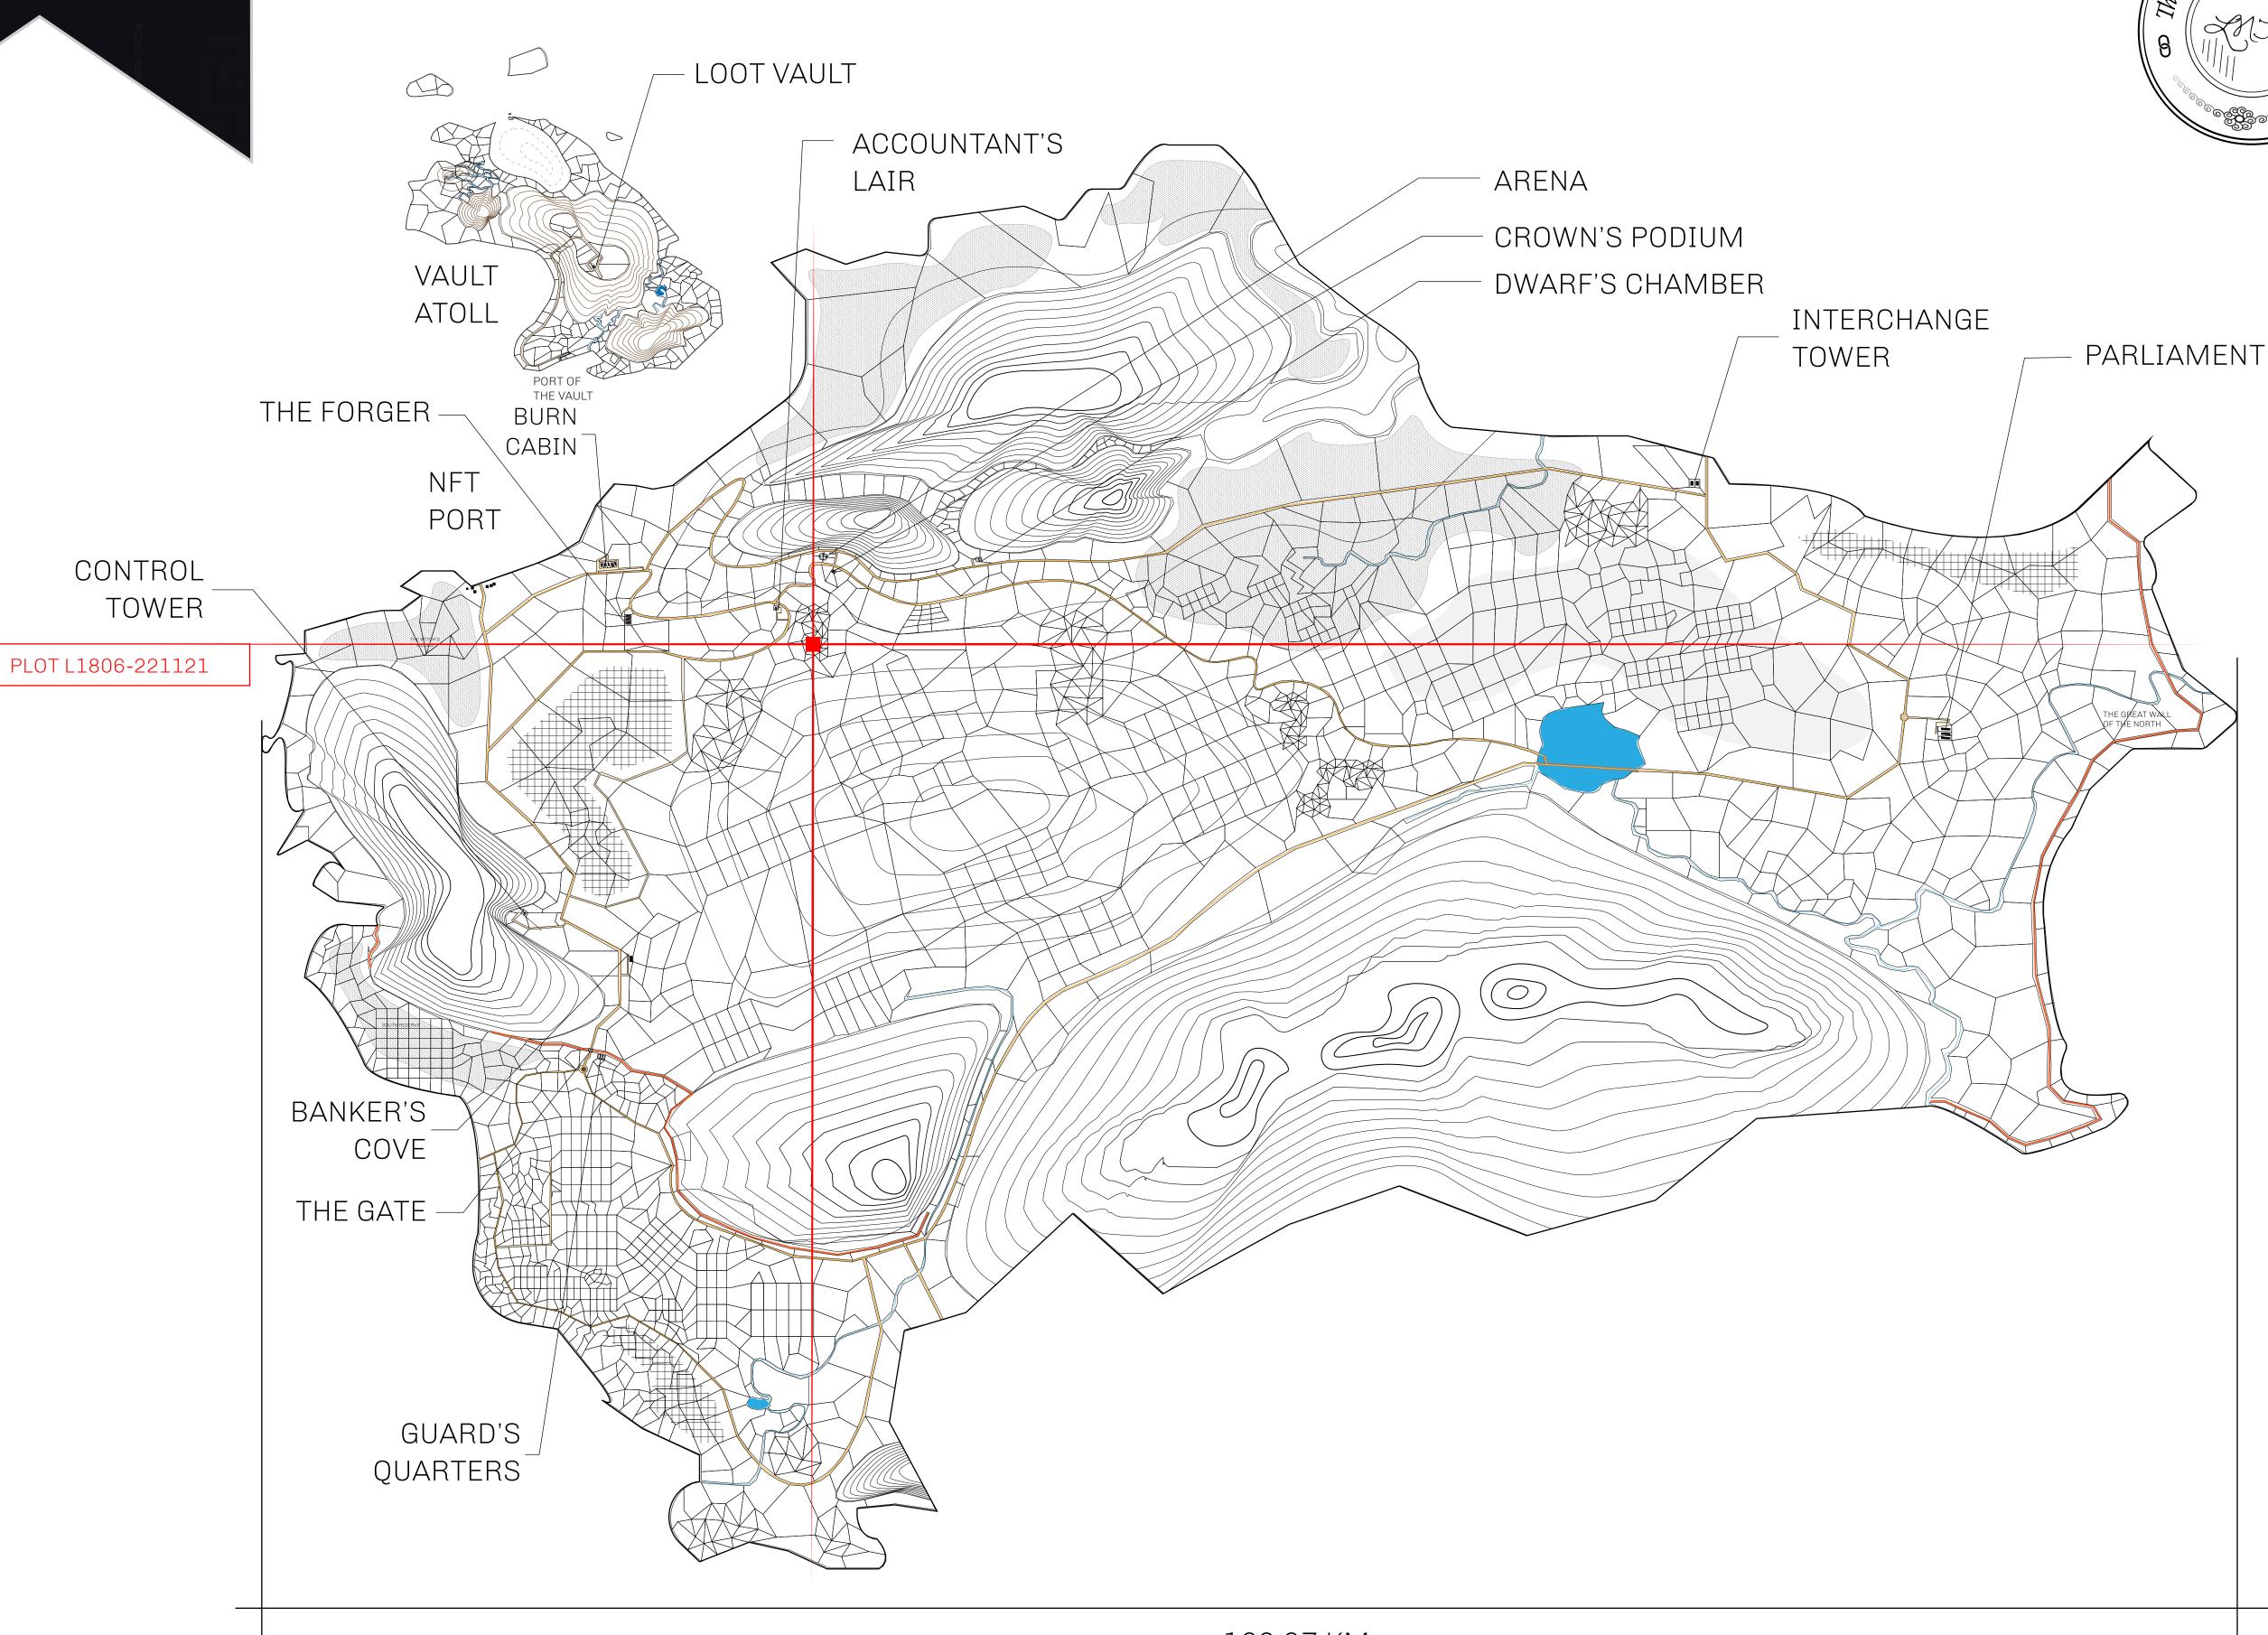

## GEOGRAPHY

COASTLINE 462.64 KM (287.47 MILES)

OCEAN, ROYAUME DE SATOSHI, X BY SL & TERRITORIO LTT ST BORDERS

HIGHEST POINT MOUNT ARES +8120 M

LOWEST POINT NFT PORT 0 M

PLOTS 2284 SCALE 1:50000

## H.M. LNFT Land Registry

TITLE NUMBER

L1806-221121

ADMINISTRATIVE AREA

THE GREAT EMPIRE

ISSUED 22 November 2021

SCALE 1/50000

OWNER ENTITLEMENT