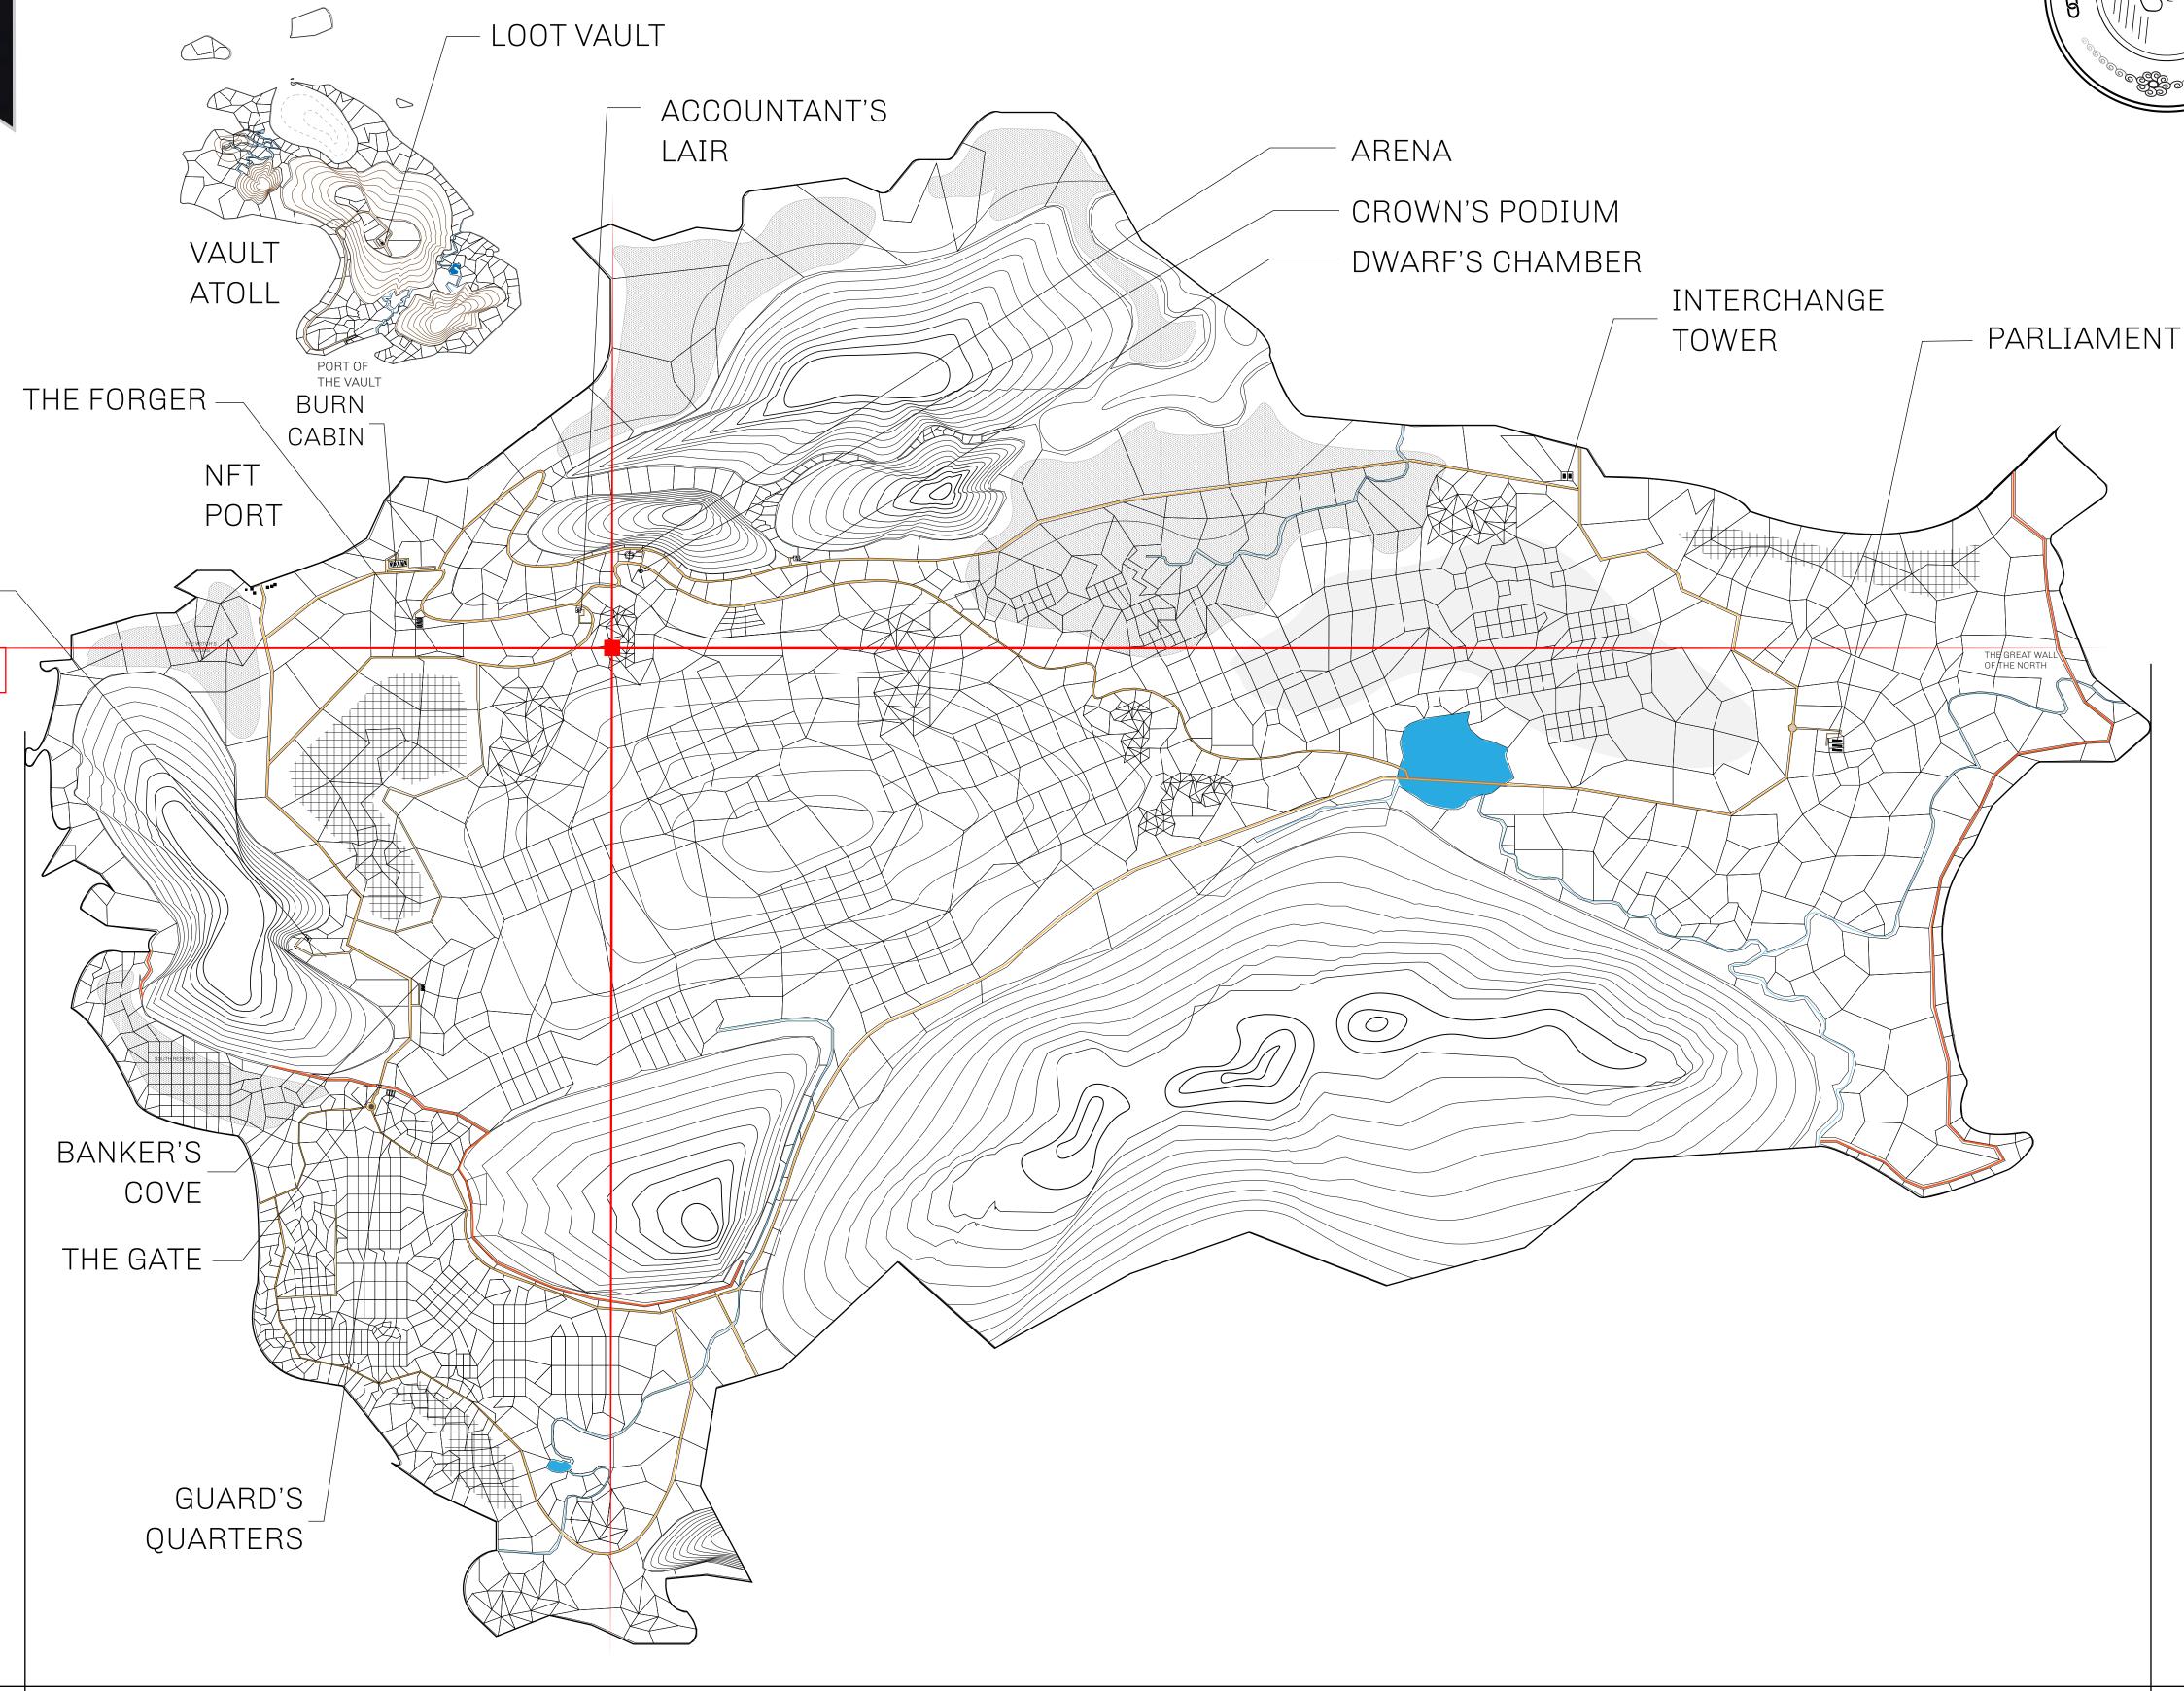

## **GEOGRAPHY**

COASTLINE 462.64 KM (287.47 MILES)

BORDERS OCEAN, ROYAUME DE SATOSHI, X BY SL & TERRITORIO LTT ST

HIGHEST POINT MOUNT ARES +8120 M

LOWEST POINT NFT PORT 0 M

PLOTS 2284 SCALE 1:50000

CONTROL TOWER

PLOT L1805-221121

## H.M. LNFT Land Registry

TITLE NUMBER

L1805-221121

ADMINISTRATIVE AREA

THE GREAT EMPIRE

ISSUED 22 November 2021

SCALE 1/50000

OWNER ENTITLEMENT