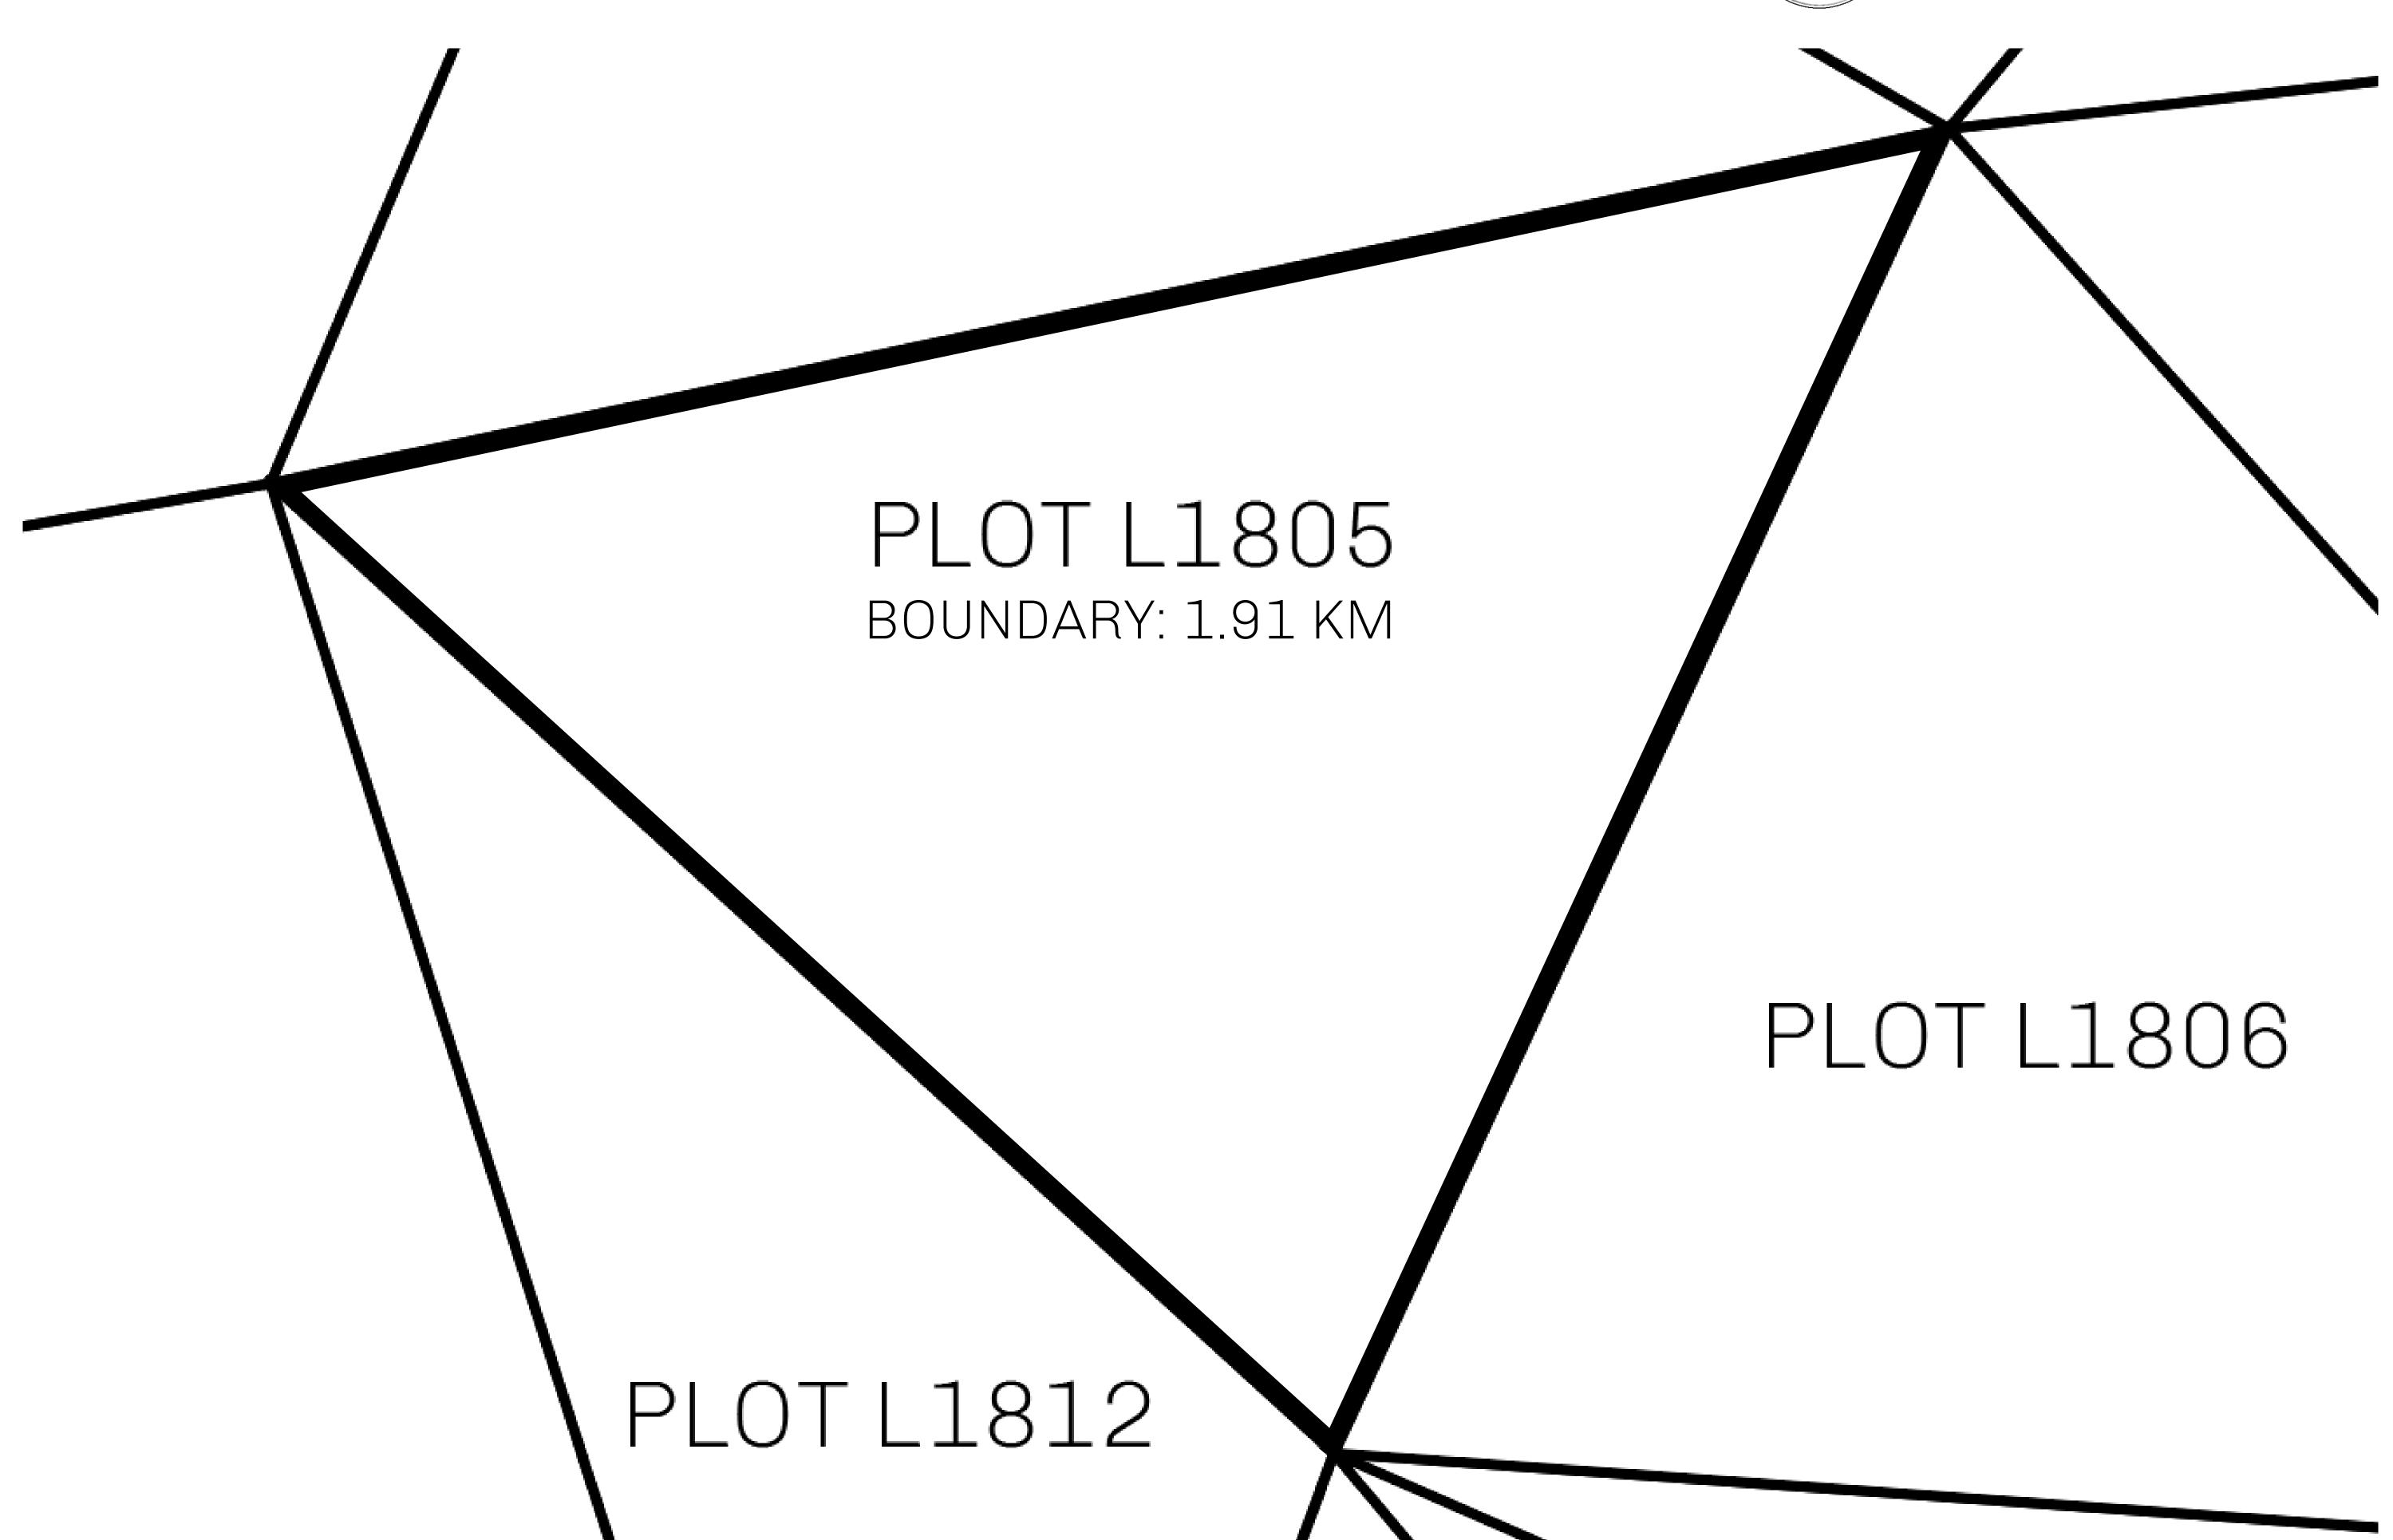

PLOT L1805-221121

## H.M. LNFT Land Registry

TITLE NUMBER

L1805-221121

ADMINISTRATIVE AREA

THE GREAT EMPIRE

ISSUED 22 November 2021

SCALE 1/50000

OWNER ENTITLEMENT

## **GEOGRAPHY**

COASTLINE 462.64 KM (287.47 MILES)

BORDERS OCEAN, ROYAUME DE SATOSHI, X BY SL & TERRITORIO LTT ST

HIGHEST POINT MOUNT ARES +8120 M

LOWEST POINT NFT PORT 0 M

PLOTS 2284 SCALE 1:50000

CONTROL TOWER