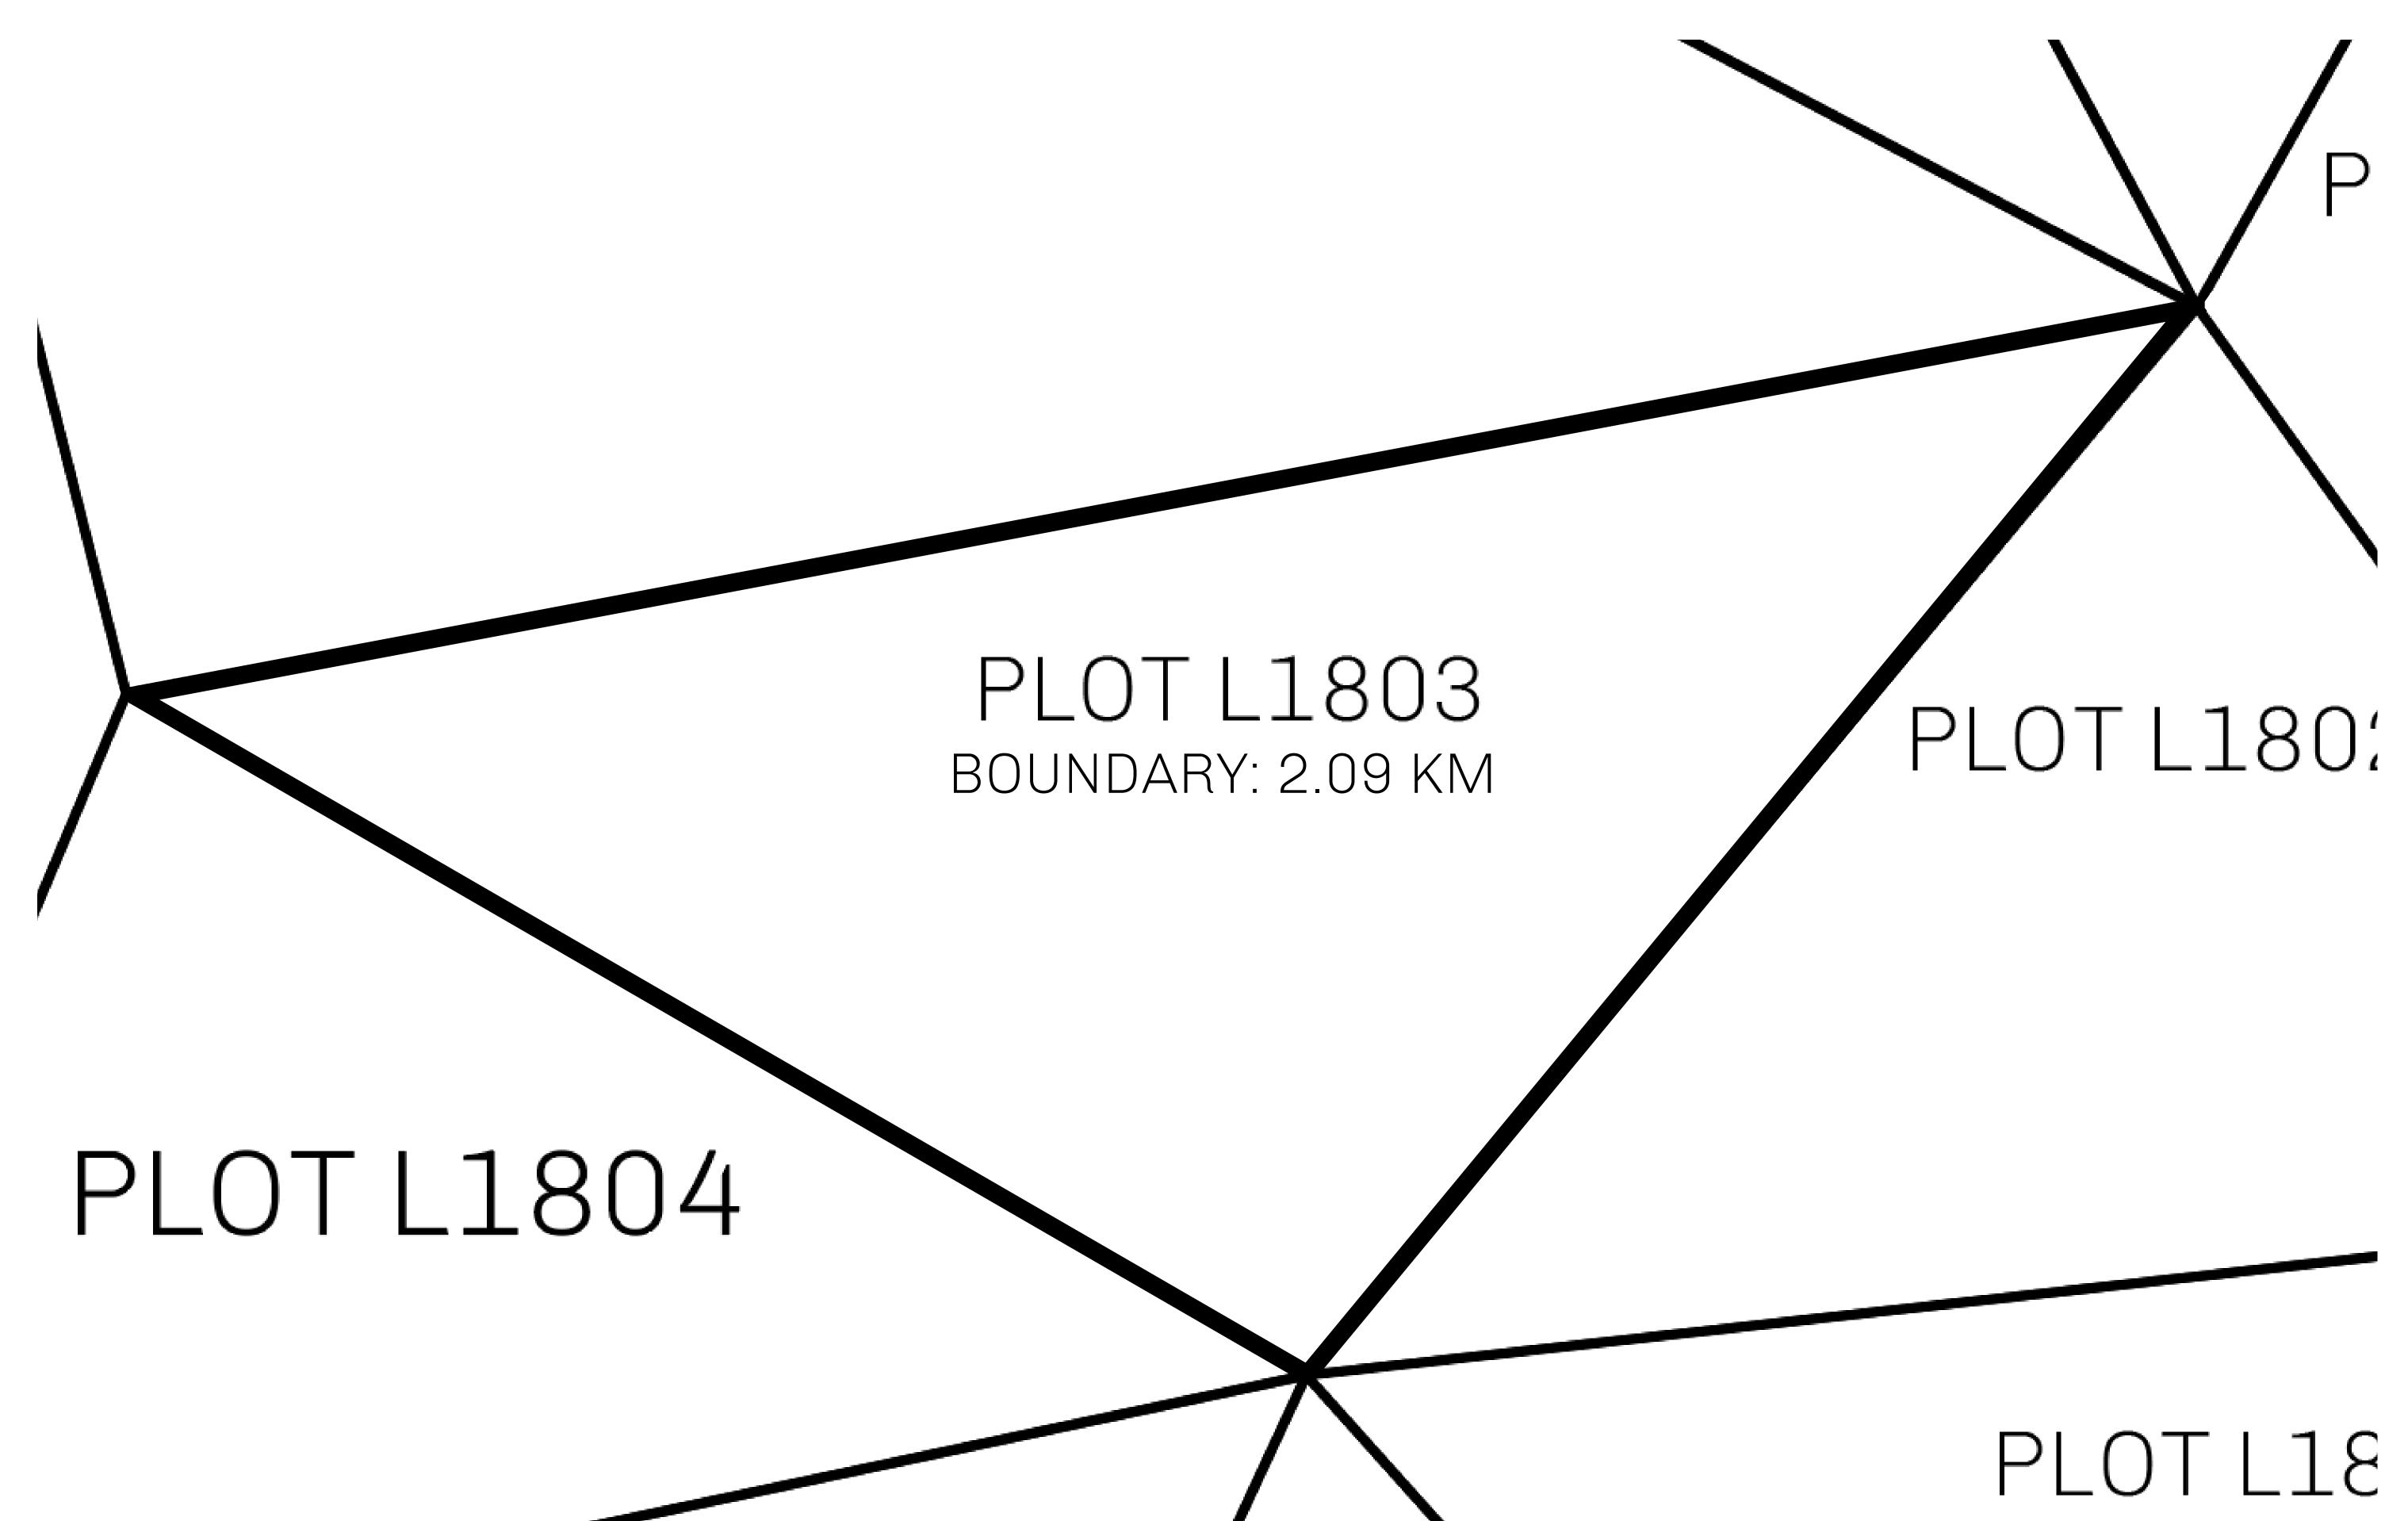

## H.M. LNFT Land Registry

TITLE NUMBER

L1803-221121

ADMINISTRATIVE AREA

THE GREAT EMPIRE

ISSUED 22 November 2021

SCALE **1/50000** 

OWNER ENTITLEMENT

Type W-GE: Share of 0.3% of all BUN sales based on number of NFT Stories minted

(rewarded in Credits); Mint 4 NFT Stories