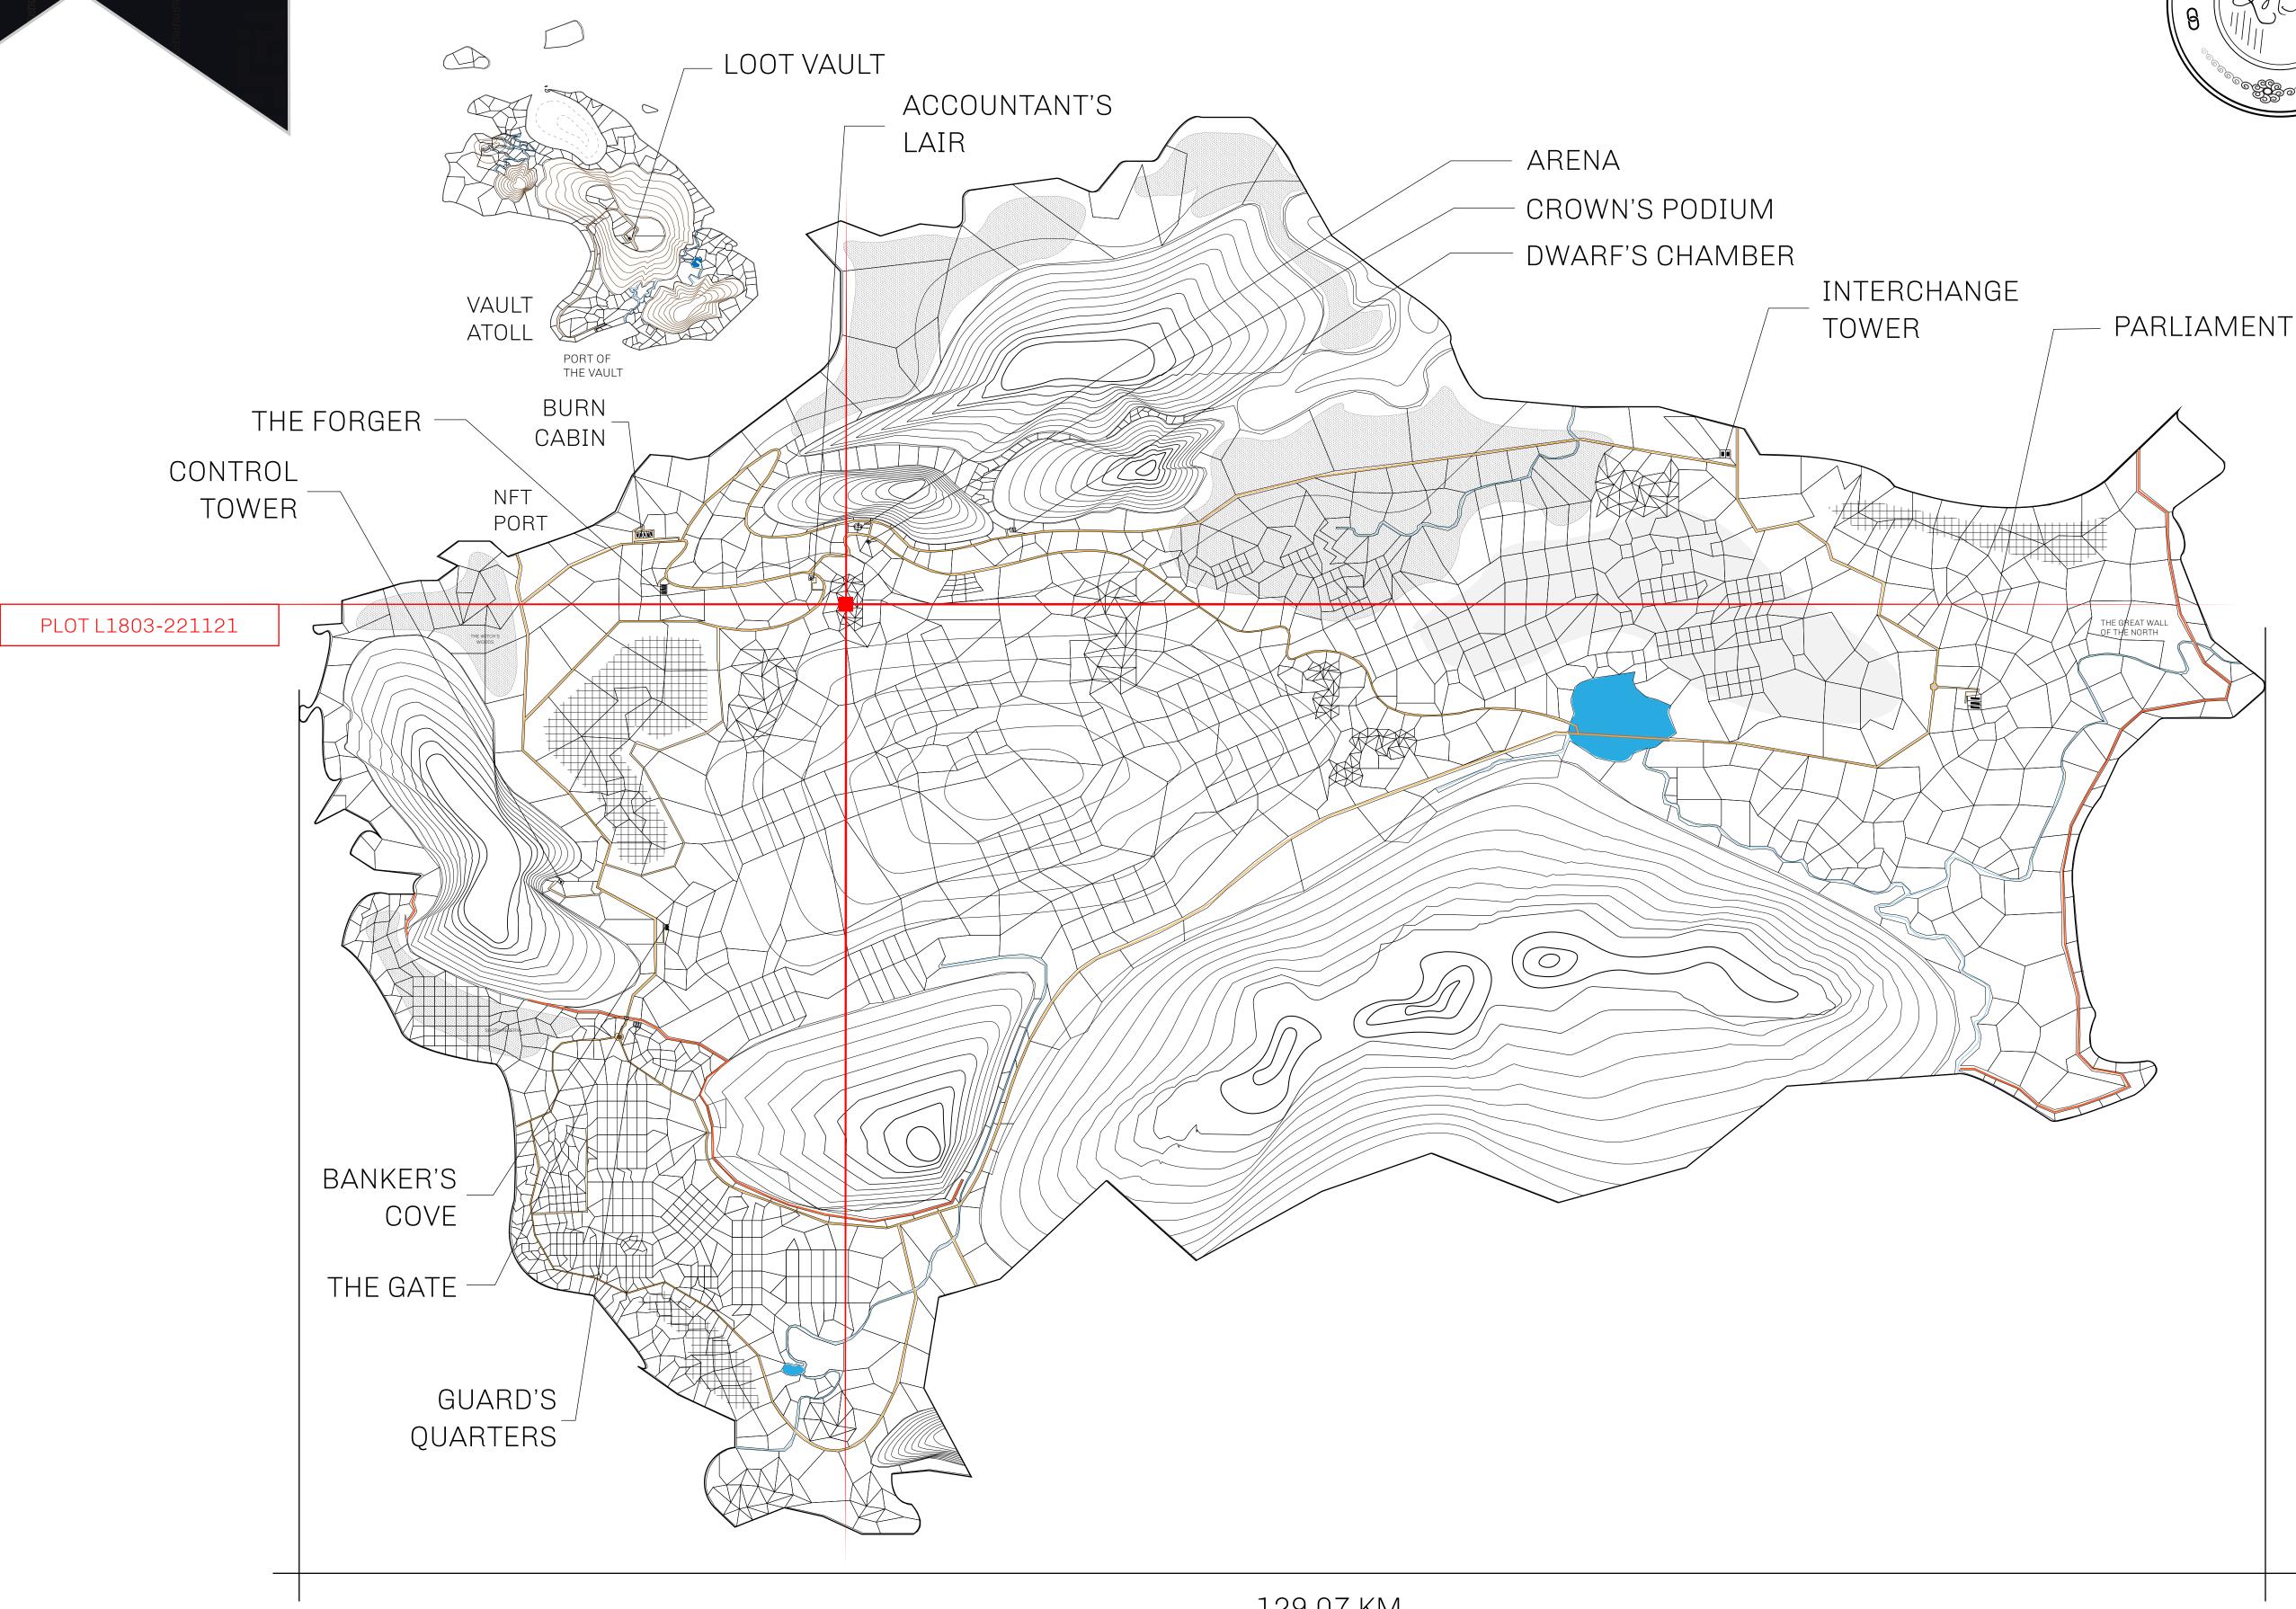

## GEOGRAPHY

COASTLINE 462.64 KM (287.47 MILES)

OCEAN, ROYAUME DE SATOSHI, X BY SL & TERRITORIO LTT ST BORDERS

HIGHEST POINT MOUNT ARES +8120 M

LOWEST POINT NFT PORT 0 M

PLOTS 2284 SCALE 1:50000

## H.M. LNFT Land Registry

TITLE NUMBER

L1803-221121

ADMINISTRATIVE AREA

THE GREAT EMPIRE

ISSUED 22 November 2021

SCALE **1/50000** 

OWNER ENTITLEMENT