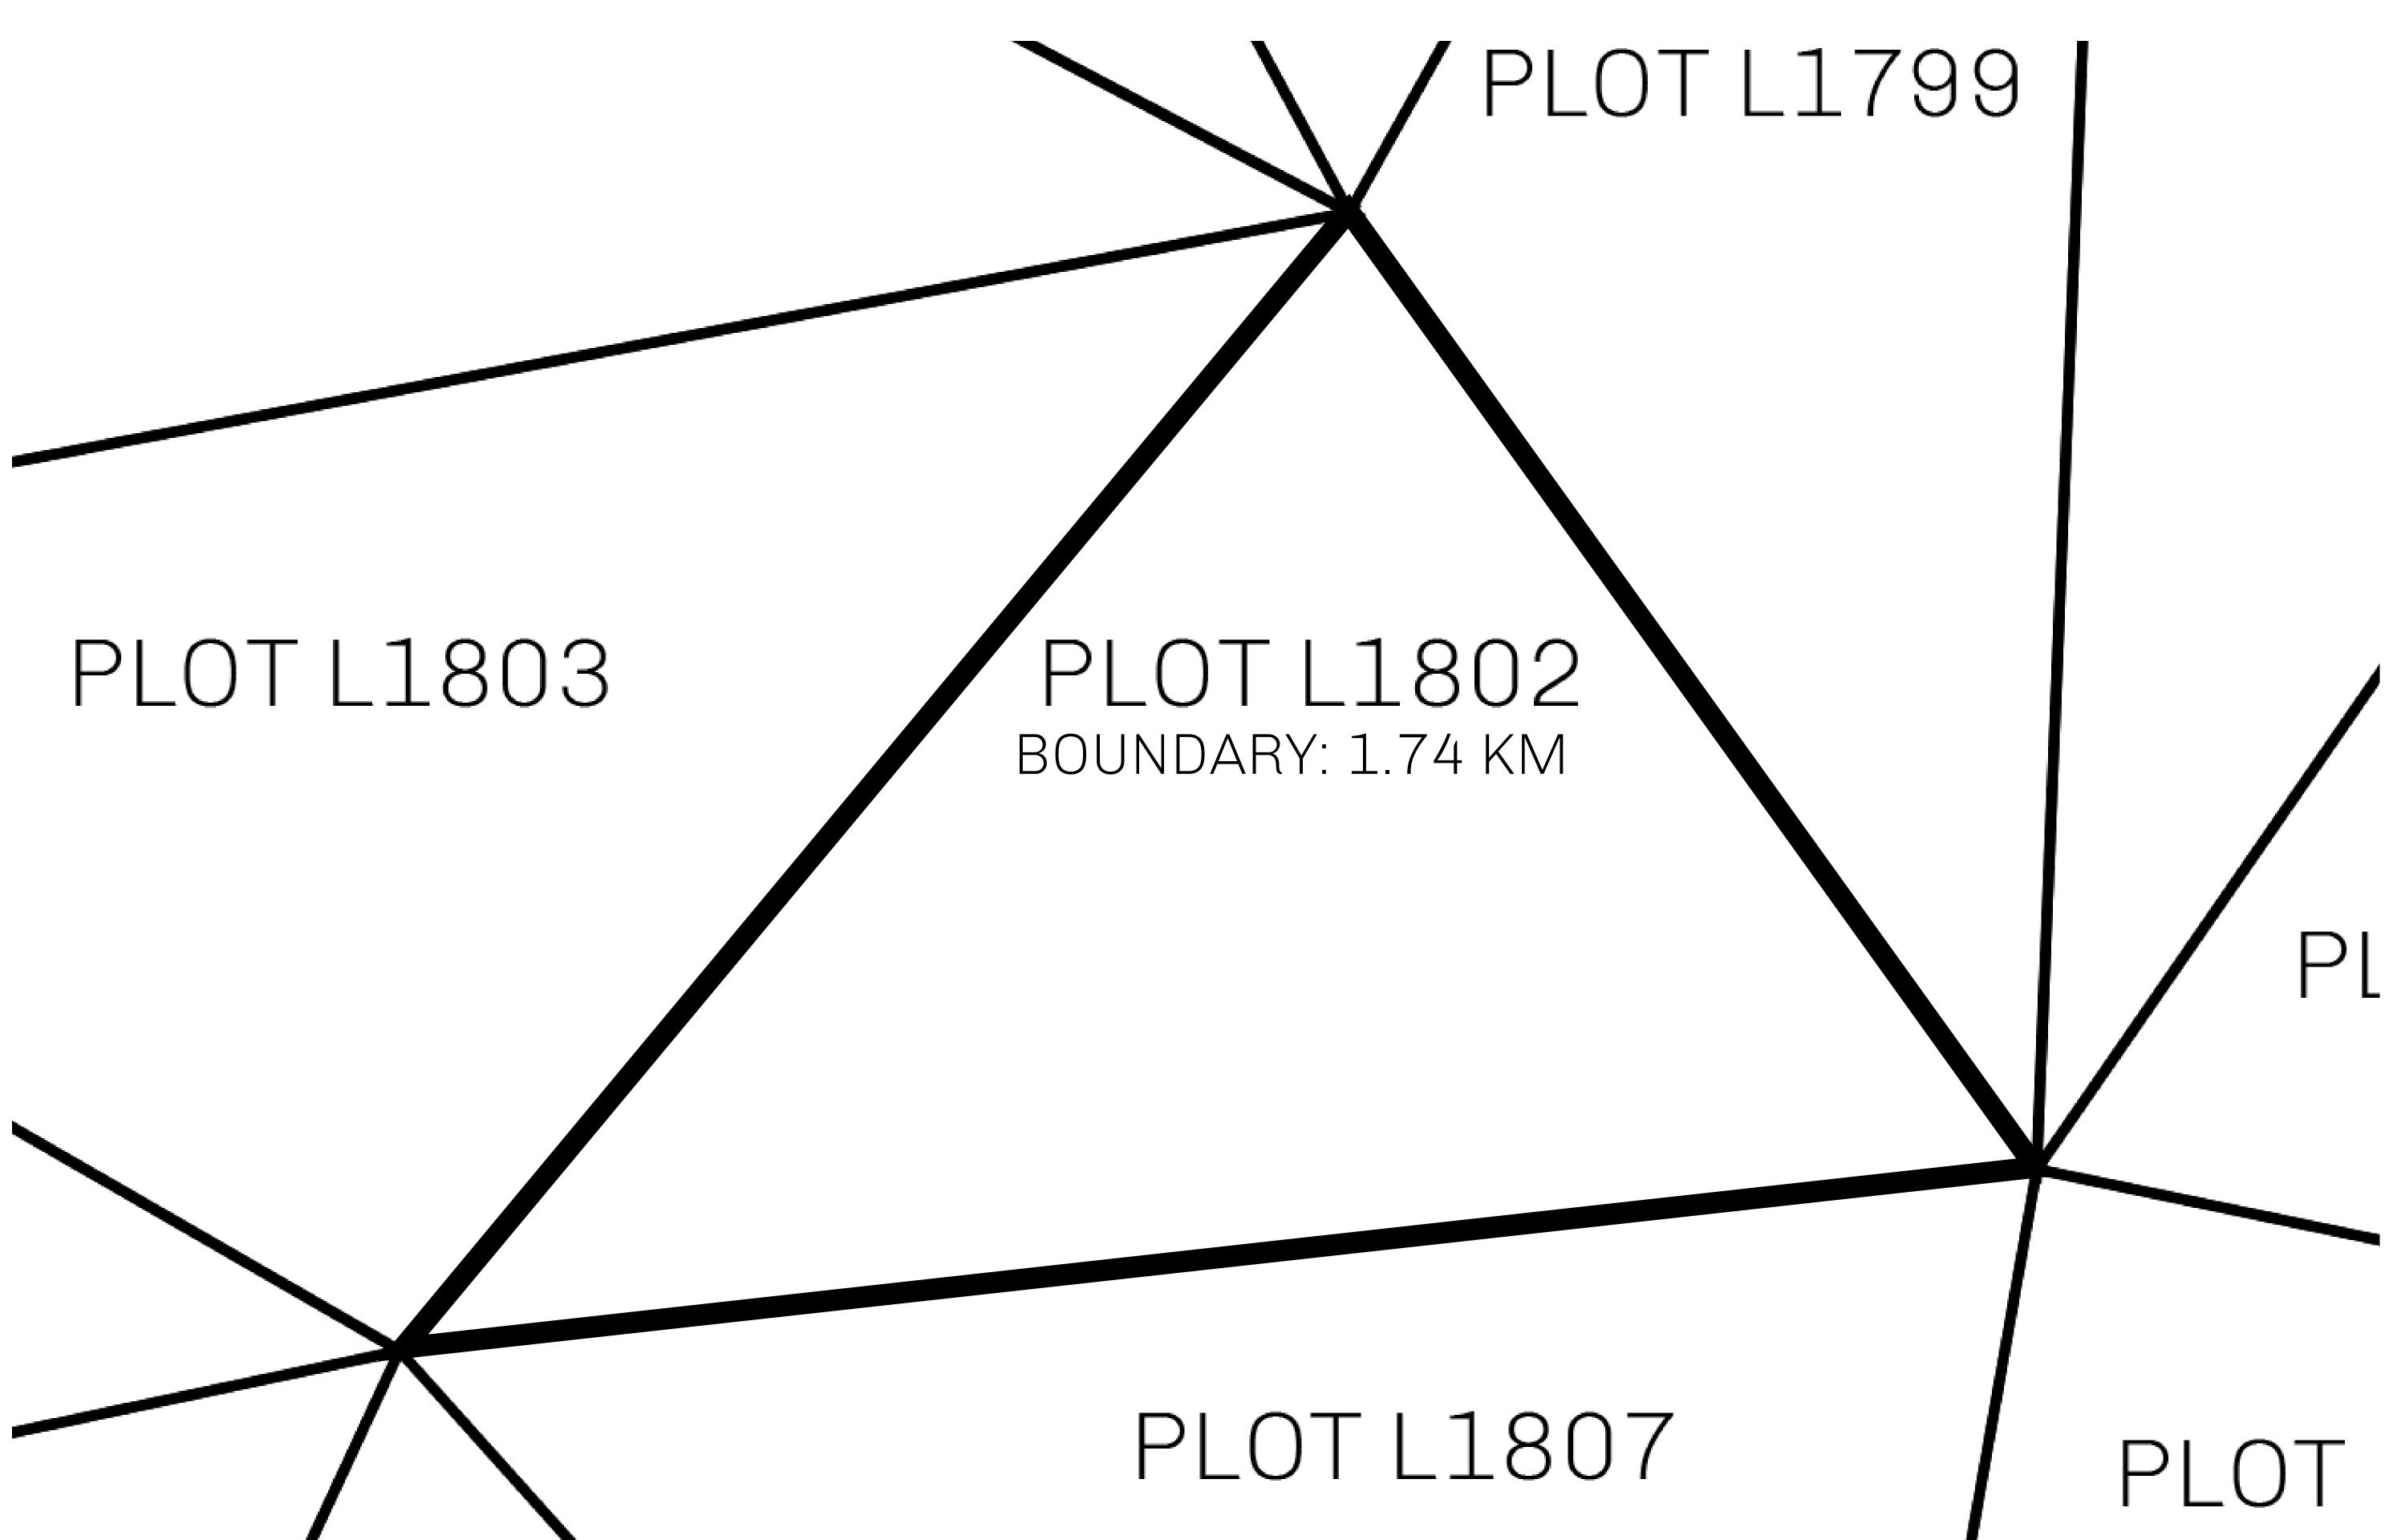

## **GEOGRAPHY**

COASTLINE 462.64 KM (287.47 MILES)

BORDERS OCEAN, ROYAUME DE SATOSHI, X BY SL & TERRITORIO LTT ST

HIGHEST POINT MOUNT ARES +8120 M

LOWEST POINT NFT PORT 0 M

PLOTS 2284 SCALE 1:50000

## H.M. LNFT Land Registry

L1802-221121

TITLE NUMBER

ADMINISTRATIVE AREA

THE GREAT EMPIRE

ISSUED 22 November 2021

SCALE **1/50000** 

OWNER ENTITLEMENT