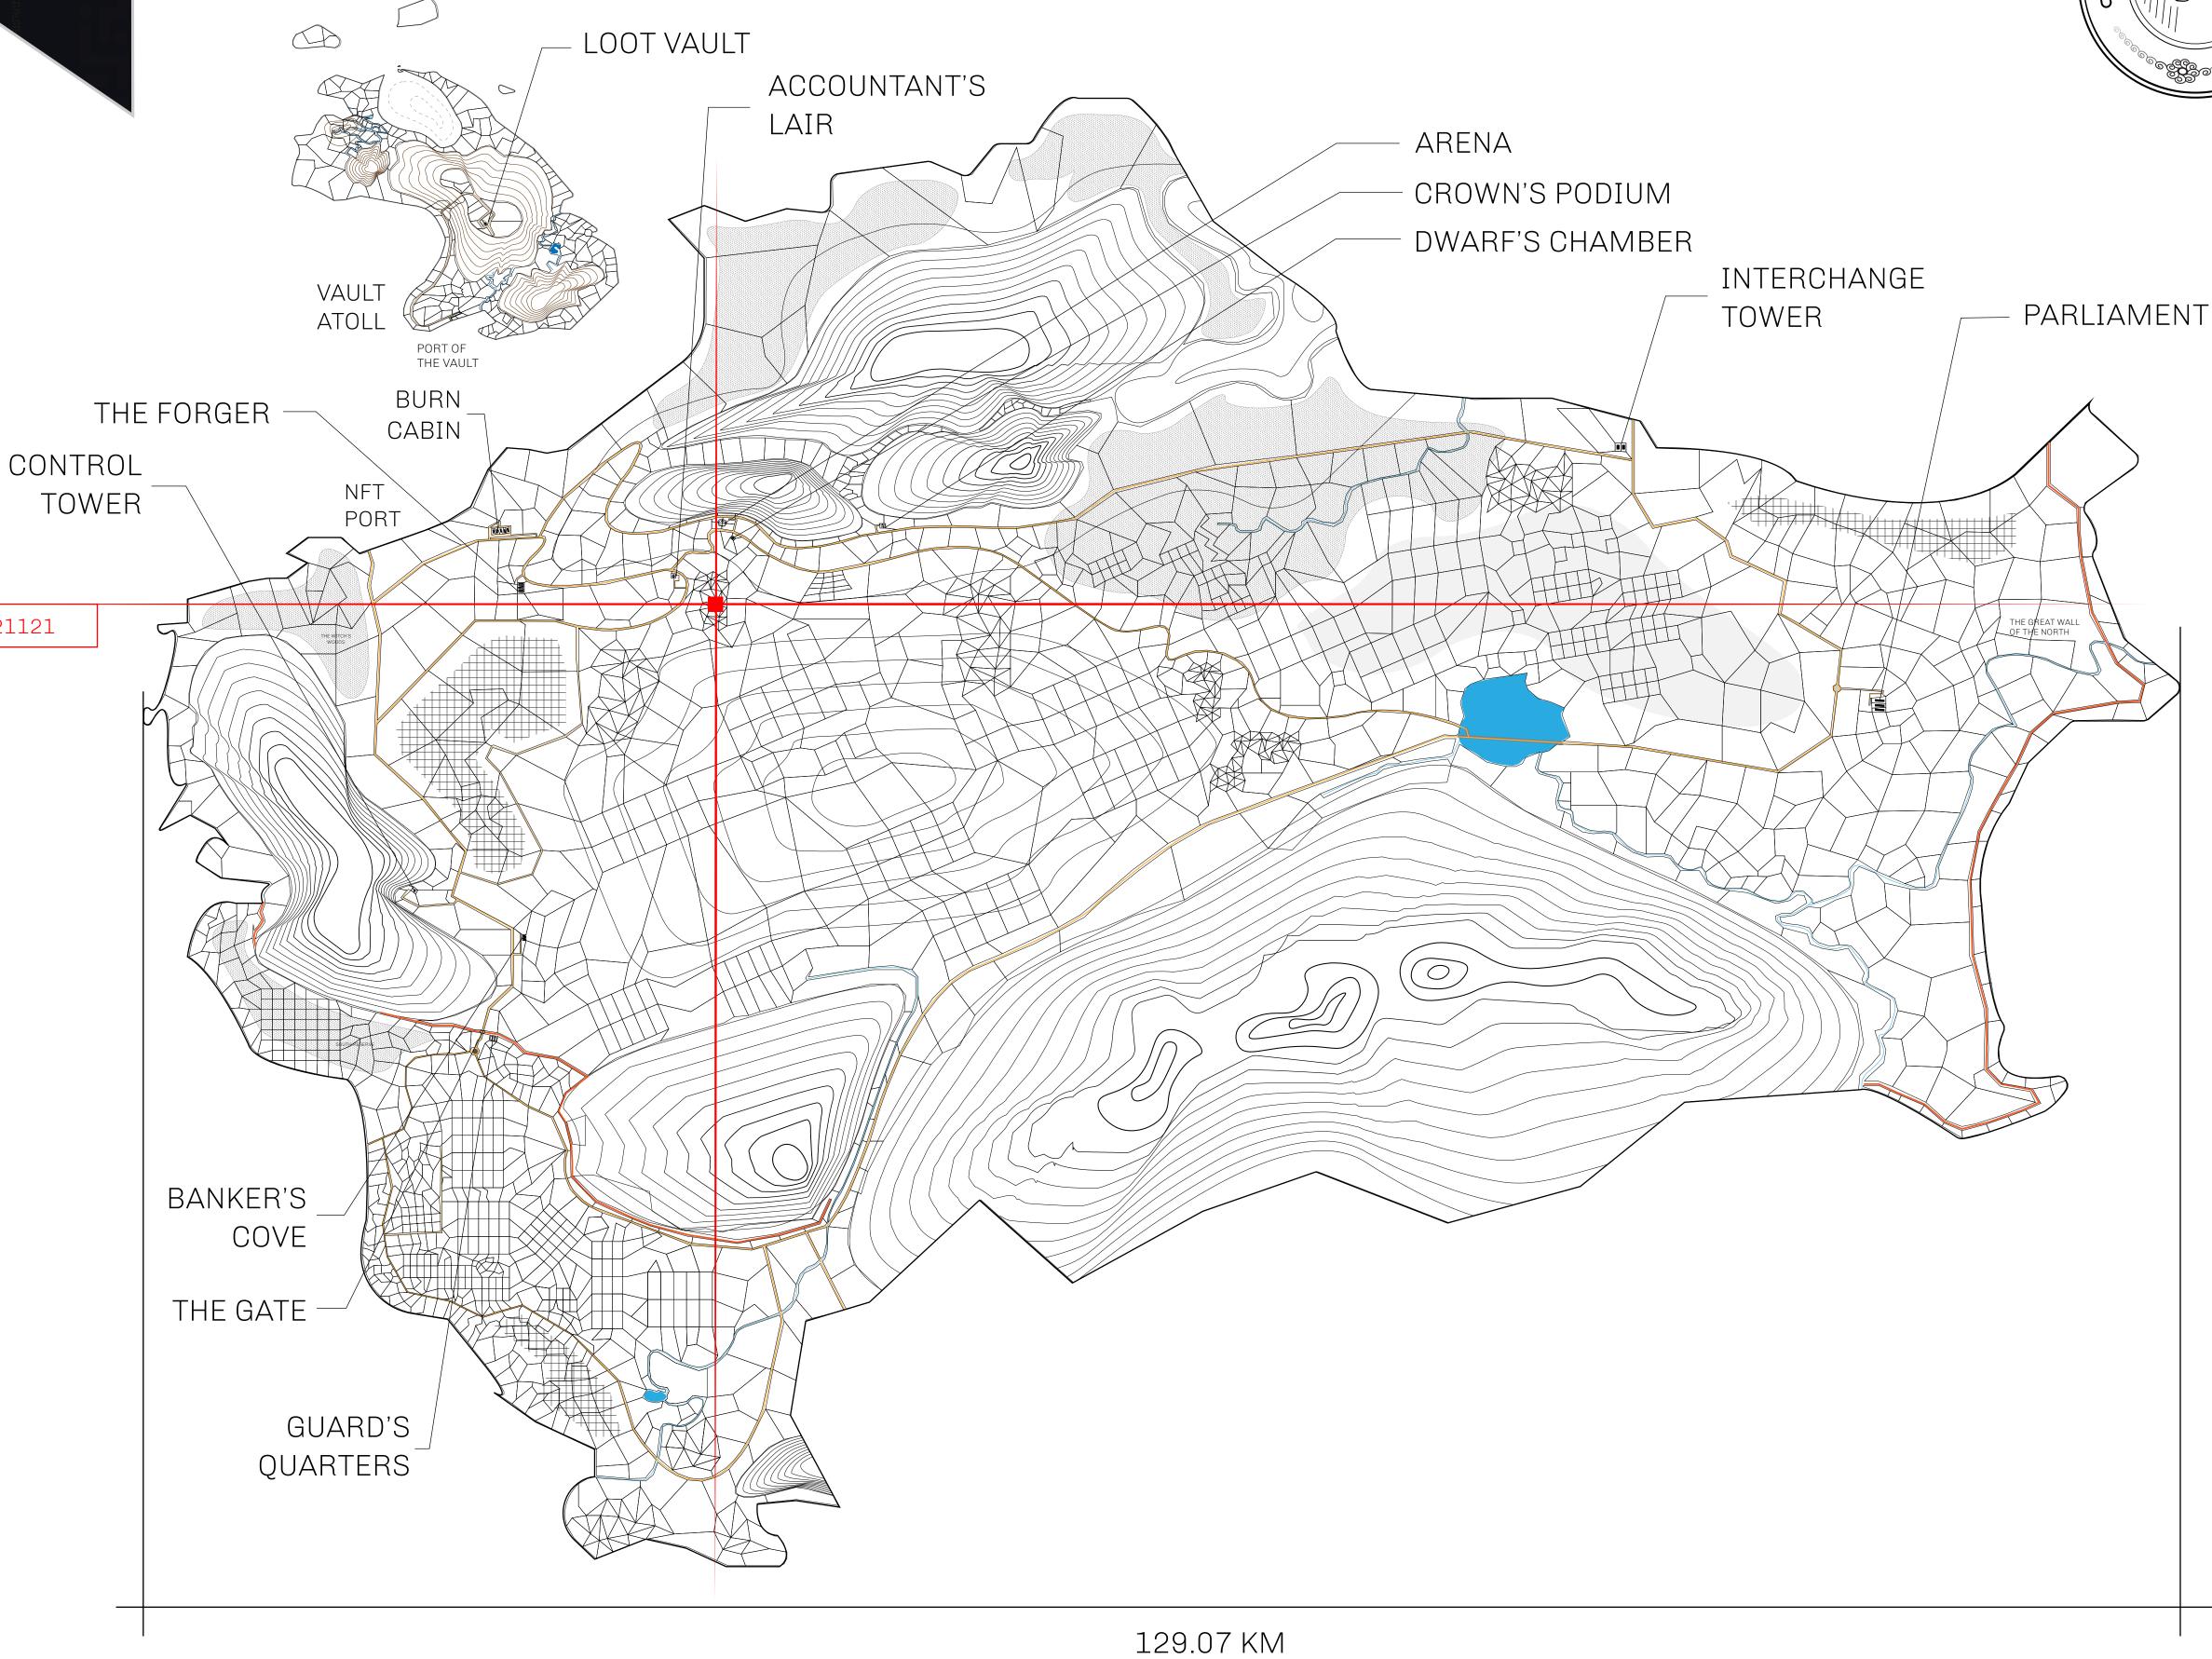

## HER MAJESTY'S GATED WORLD

As an economic and ruling powerhouse, the Great Empire controls the issuance and trade of BUN, LTT, and USDC reward credits. Decisions by its sitting parliamentarians affect Loot NFT World. Following the last war, border controls are tight and only invitees can enter. Each Sunday, all eyes focus on the Arena and the Crown's Podium, where battle-bidding auctions rage. The battle pit is not for the fainthearted and strategy plays a crucial role in winning.

## **GEOGRAPHY**

COASTLINE 462.64 KM (287.47 MILES)

BORDERS OCEAN, ROYAUME DE SATOSHI, X BY SL & TERRITORIO LTT ST

HIGHEST POINT MOUNT ARES +8120 M

LOWEST POINT NFT PORT 0 M

PLOTS 2284 SCALE 1:50000

## H.M. LNFT Land Registry

L1802-221121

TITLE NUMBER

ADMINISTRATIVE AREA

THE GREAT EMPIRE

ISSUED 22 November 2021

SCALE **1/50000** 

OWNER ENTITLEMENT