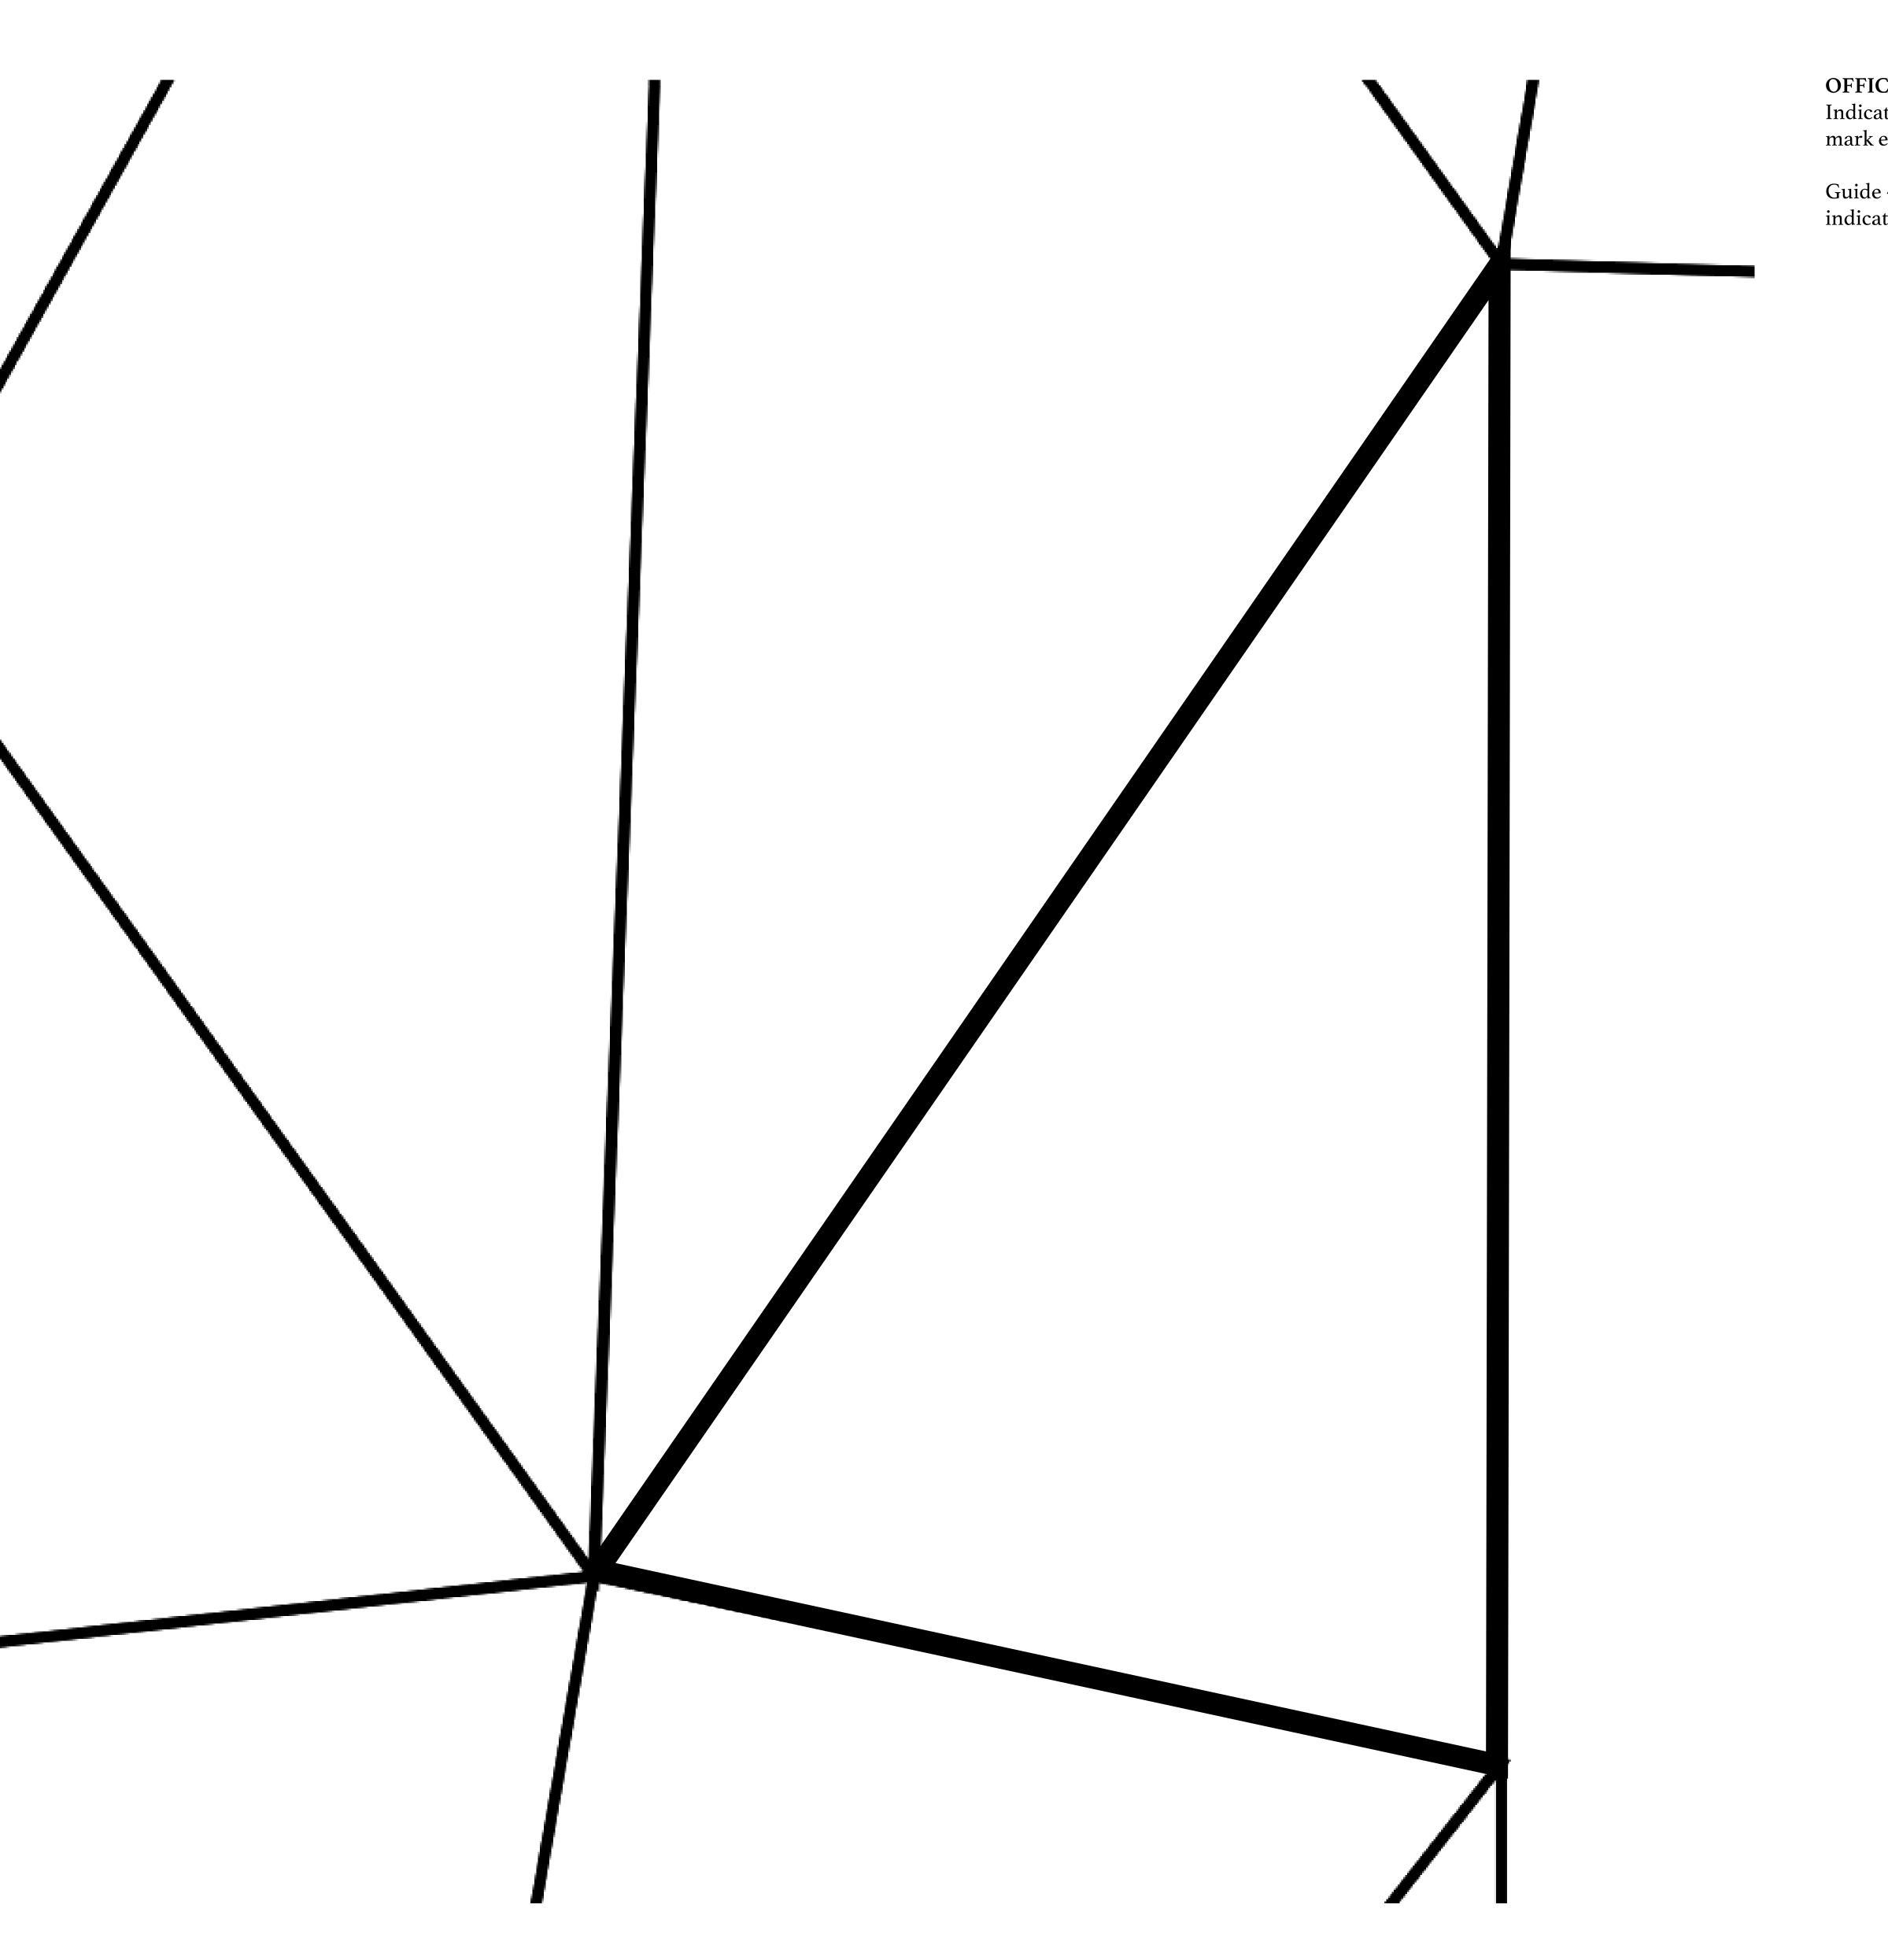

### OFFICIAL PERSPECTIVE SHEET FOR FILING

Indicate vantage point for each drawing. Copy and mark each sheet required prior to filing.

Guide - Vantage point should be indicated as shown in the diagram: