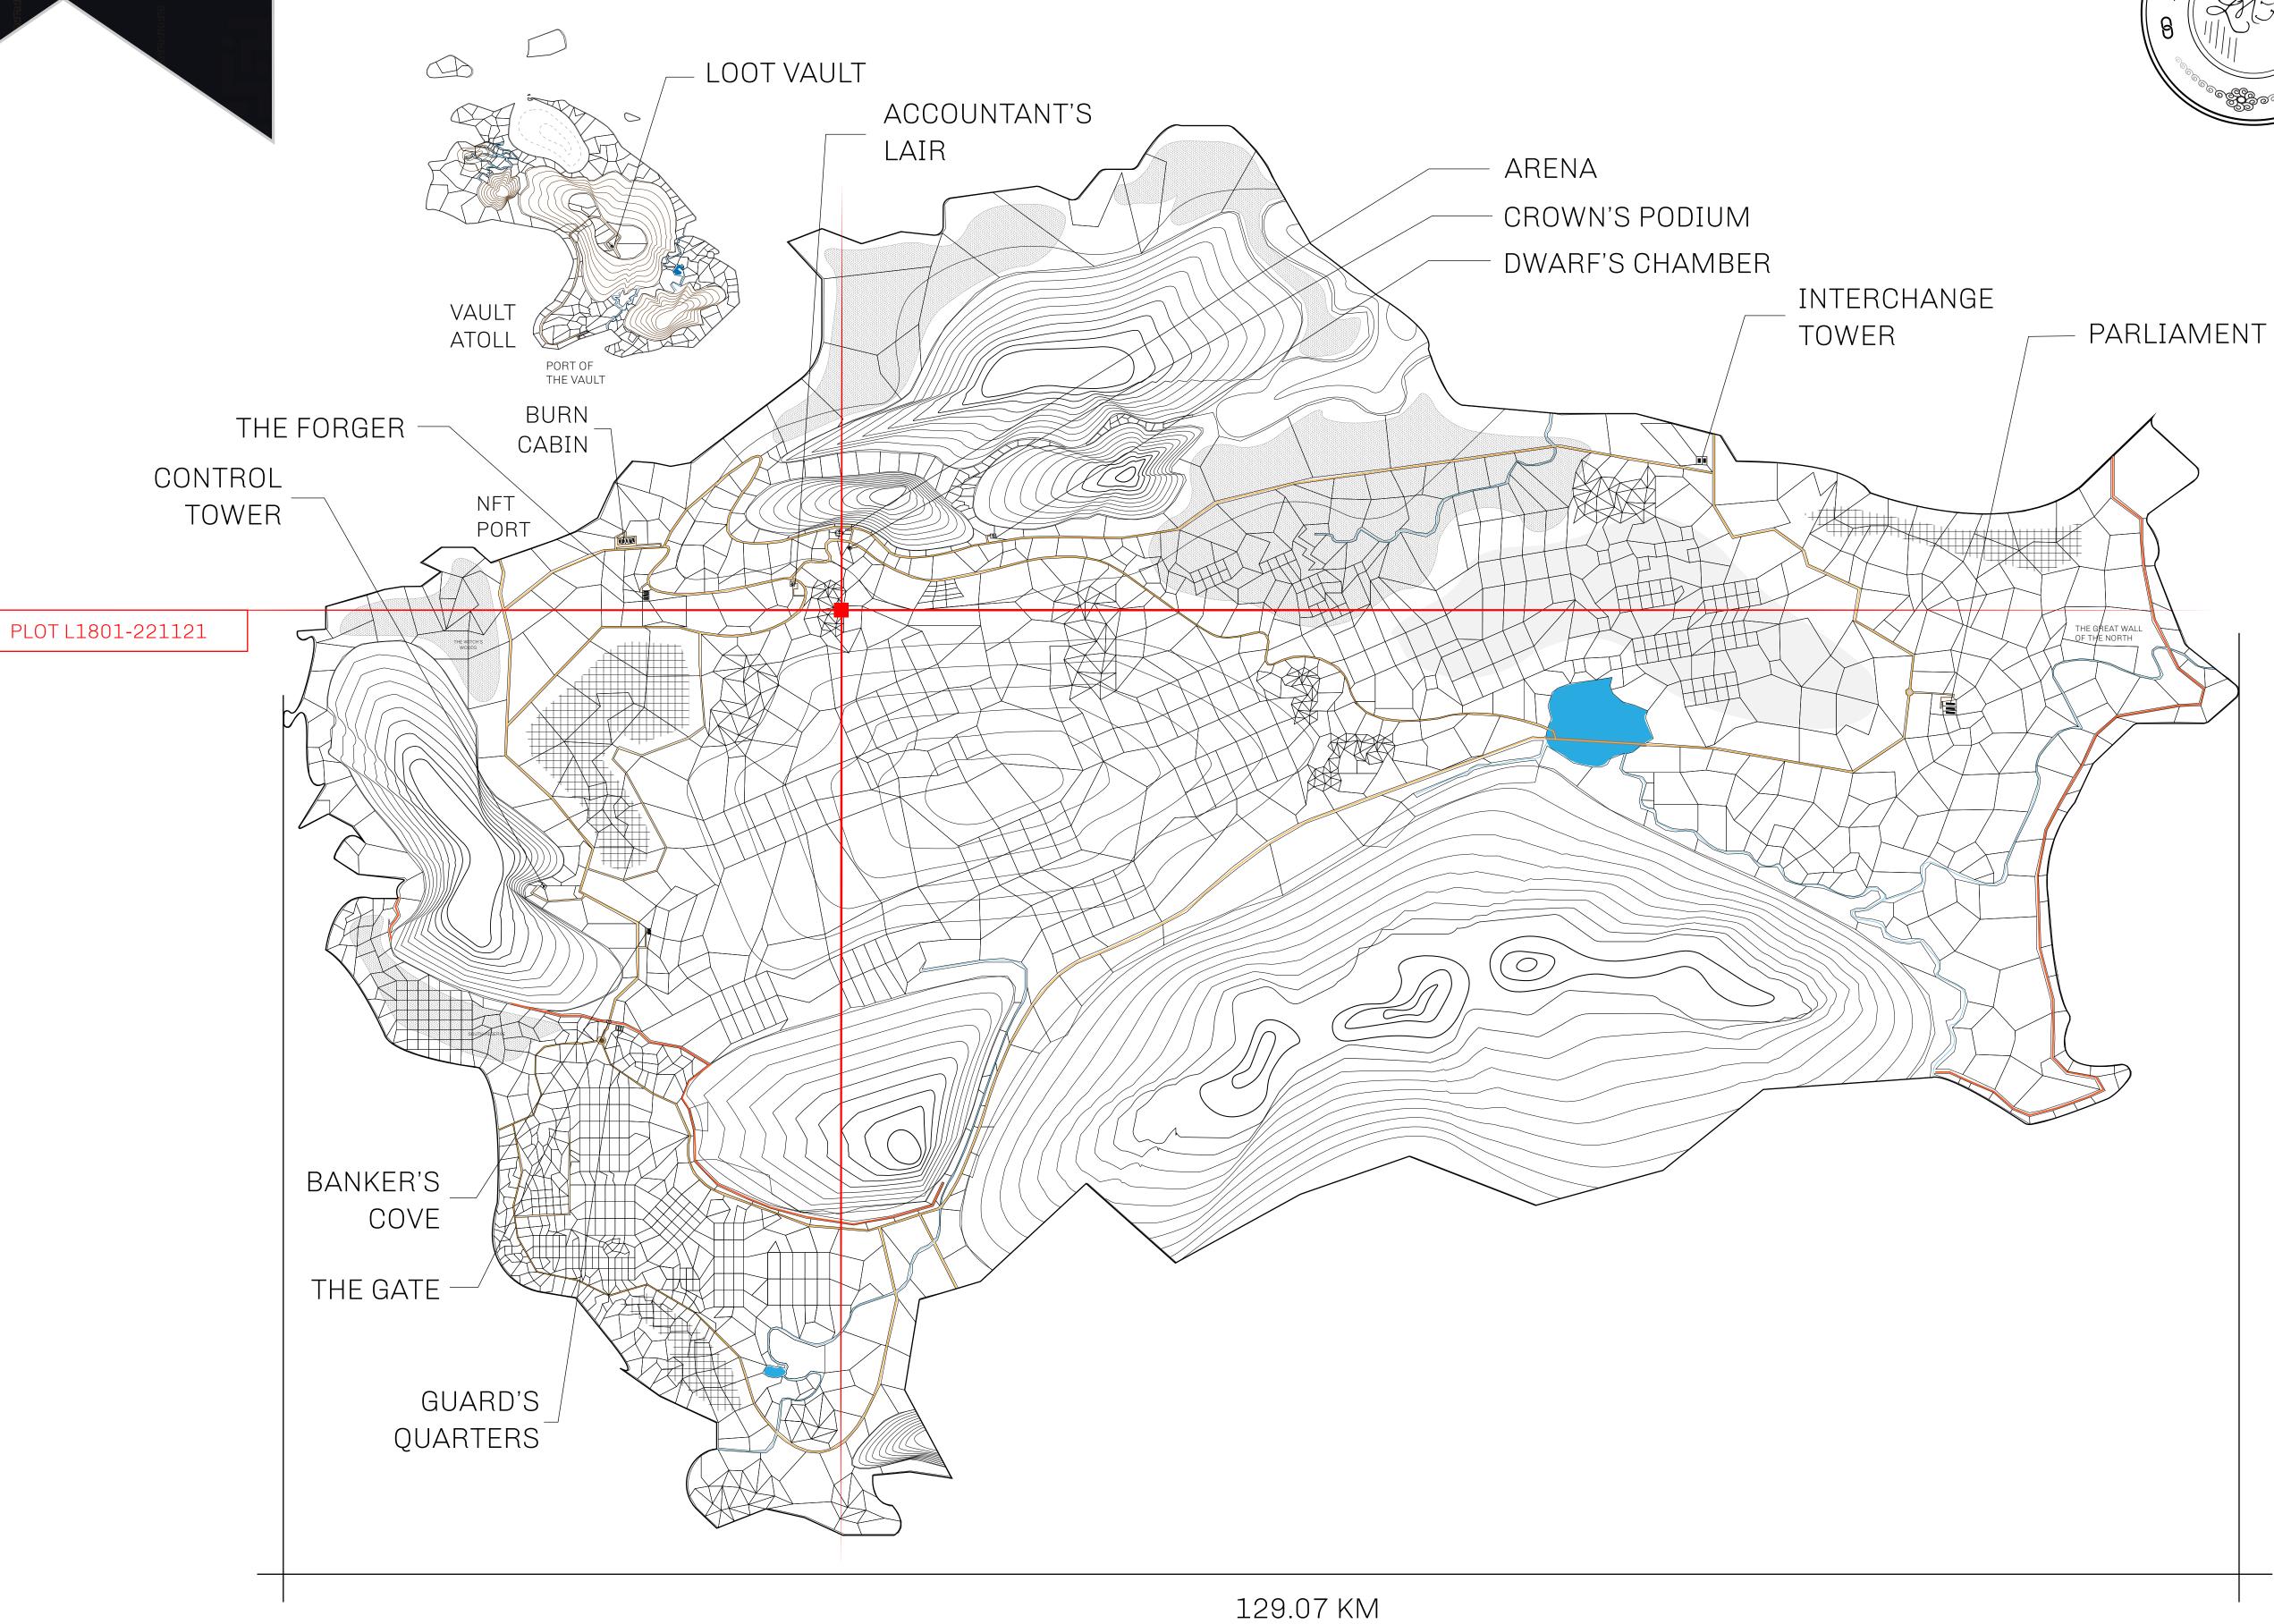

#### **GEOGRAPHY**

COASTLINE 462.64 KM (287.47 MILES)

BORDERS OCEAN, ROYAUME DE SATOSHI, X BY SL & TERRITORIO LTT ST

HIGHEST POINT MOUNT ARES +8120 M

LOWEST POINT NFT PORT 0 M

PLOTS 2284 SCALE 1:50000

## H.M. LNFT Land Registry

TITLE NUMBER

L1801-221121

ADMINISTRATIVE AREA

THE GREAT EMPIRE

ISSUED 22 November 2021

SCALE **1/50000** 

OWNER ENTITLEMENT