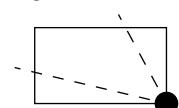

### OFFICIAL PERSPECTIVE SHEET FOR FILING

Indicate vantage point for each drawing. Copy and mark each sheet required prior to filing.

Guide - Vantage point should be indicated as shown in the diagram: