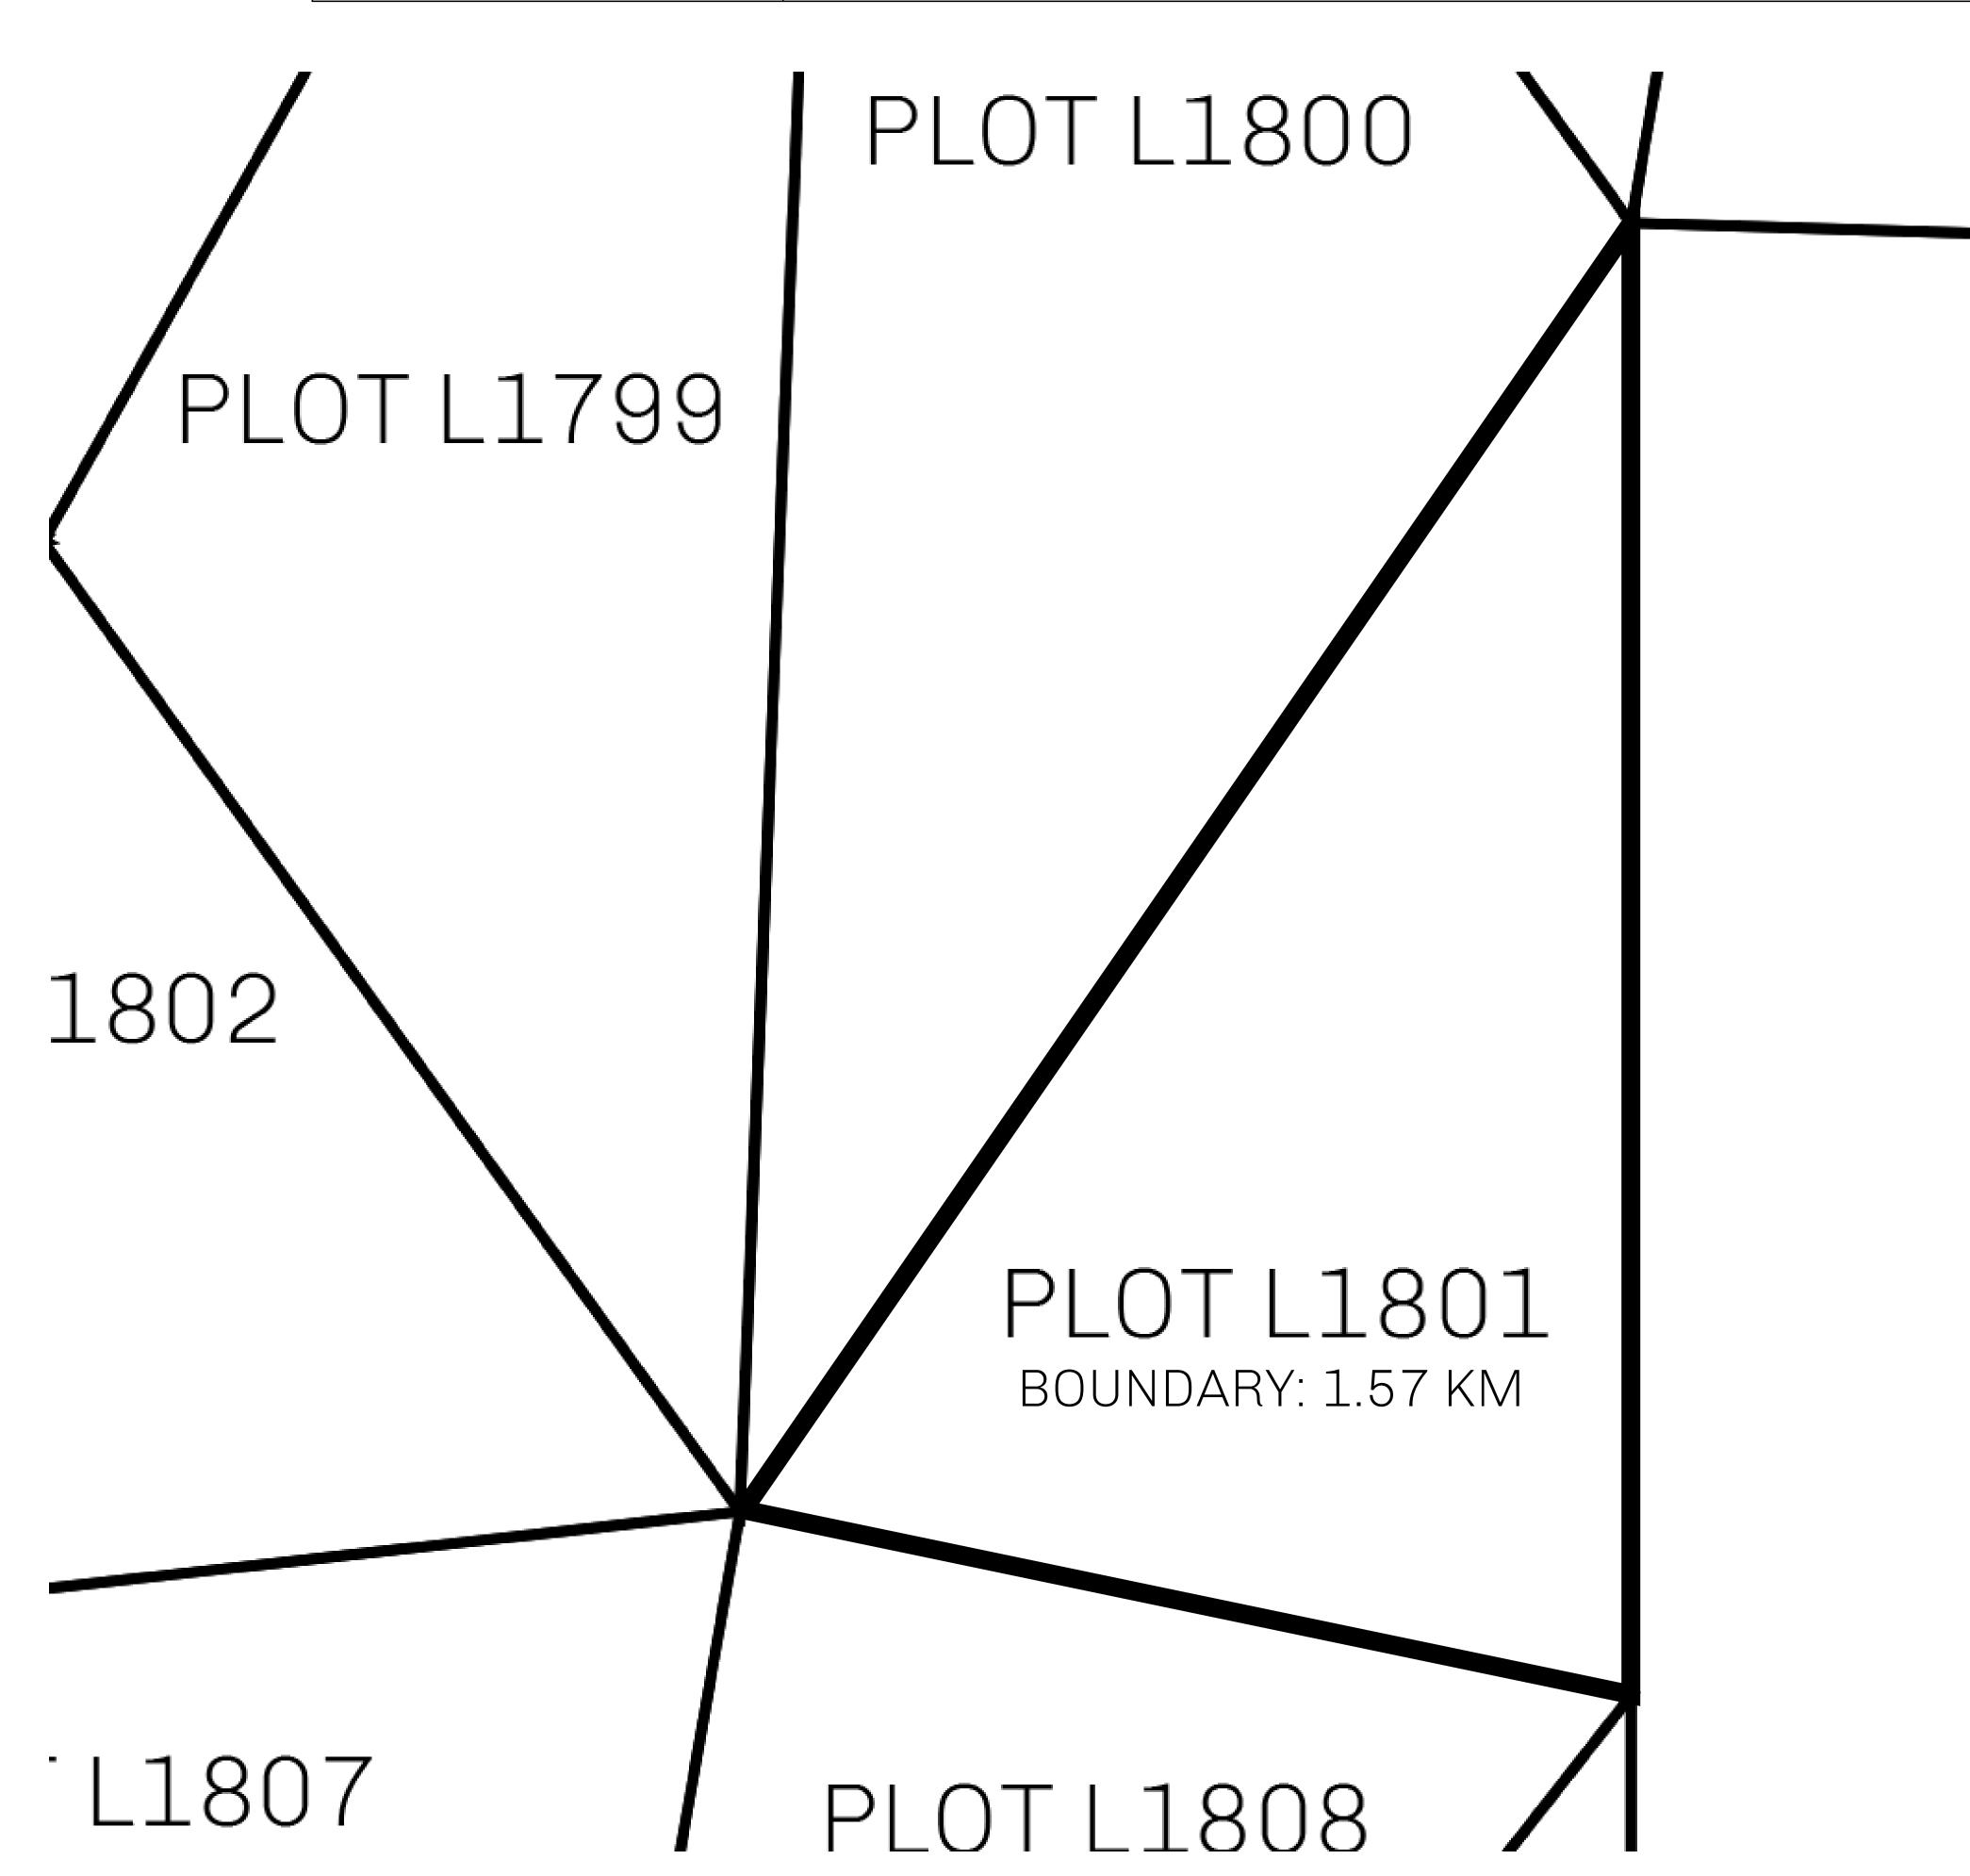

## H.M. LNFT Land Registry

TITLE NUMBER

L1801-221121

ADMINISTRATIVE AREA

THE GREAT EMPIRE

ISSUED 22 November 2021

SCALE **1/50000** 

OWNER ENTITLEMENT

Type W-GE: Share of 0.3% of all BUN sales based on number of NFT Stories minted

(rewarded in Credits); Mint 4 NFT Stories