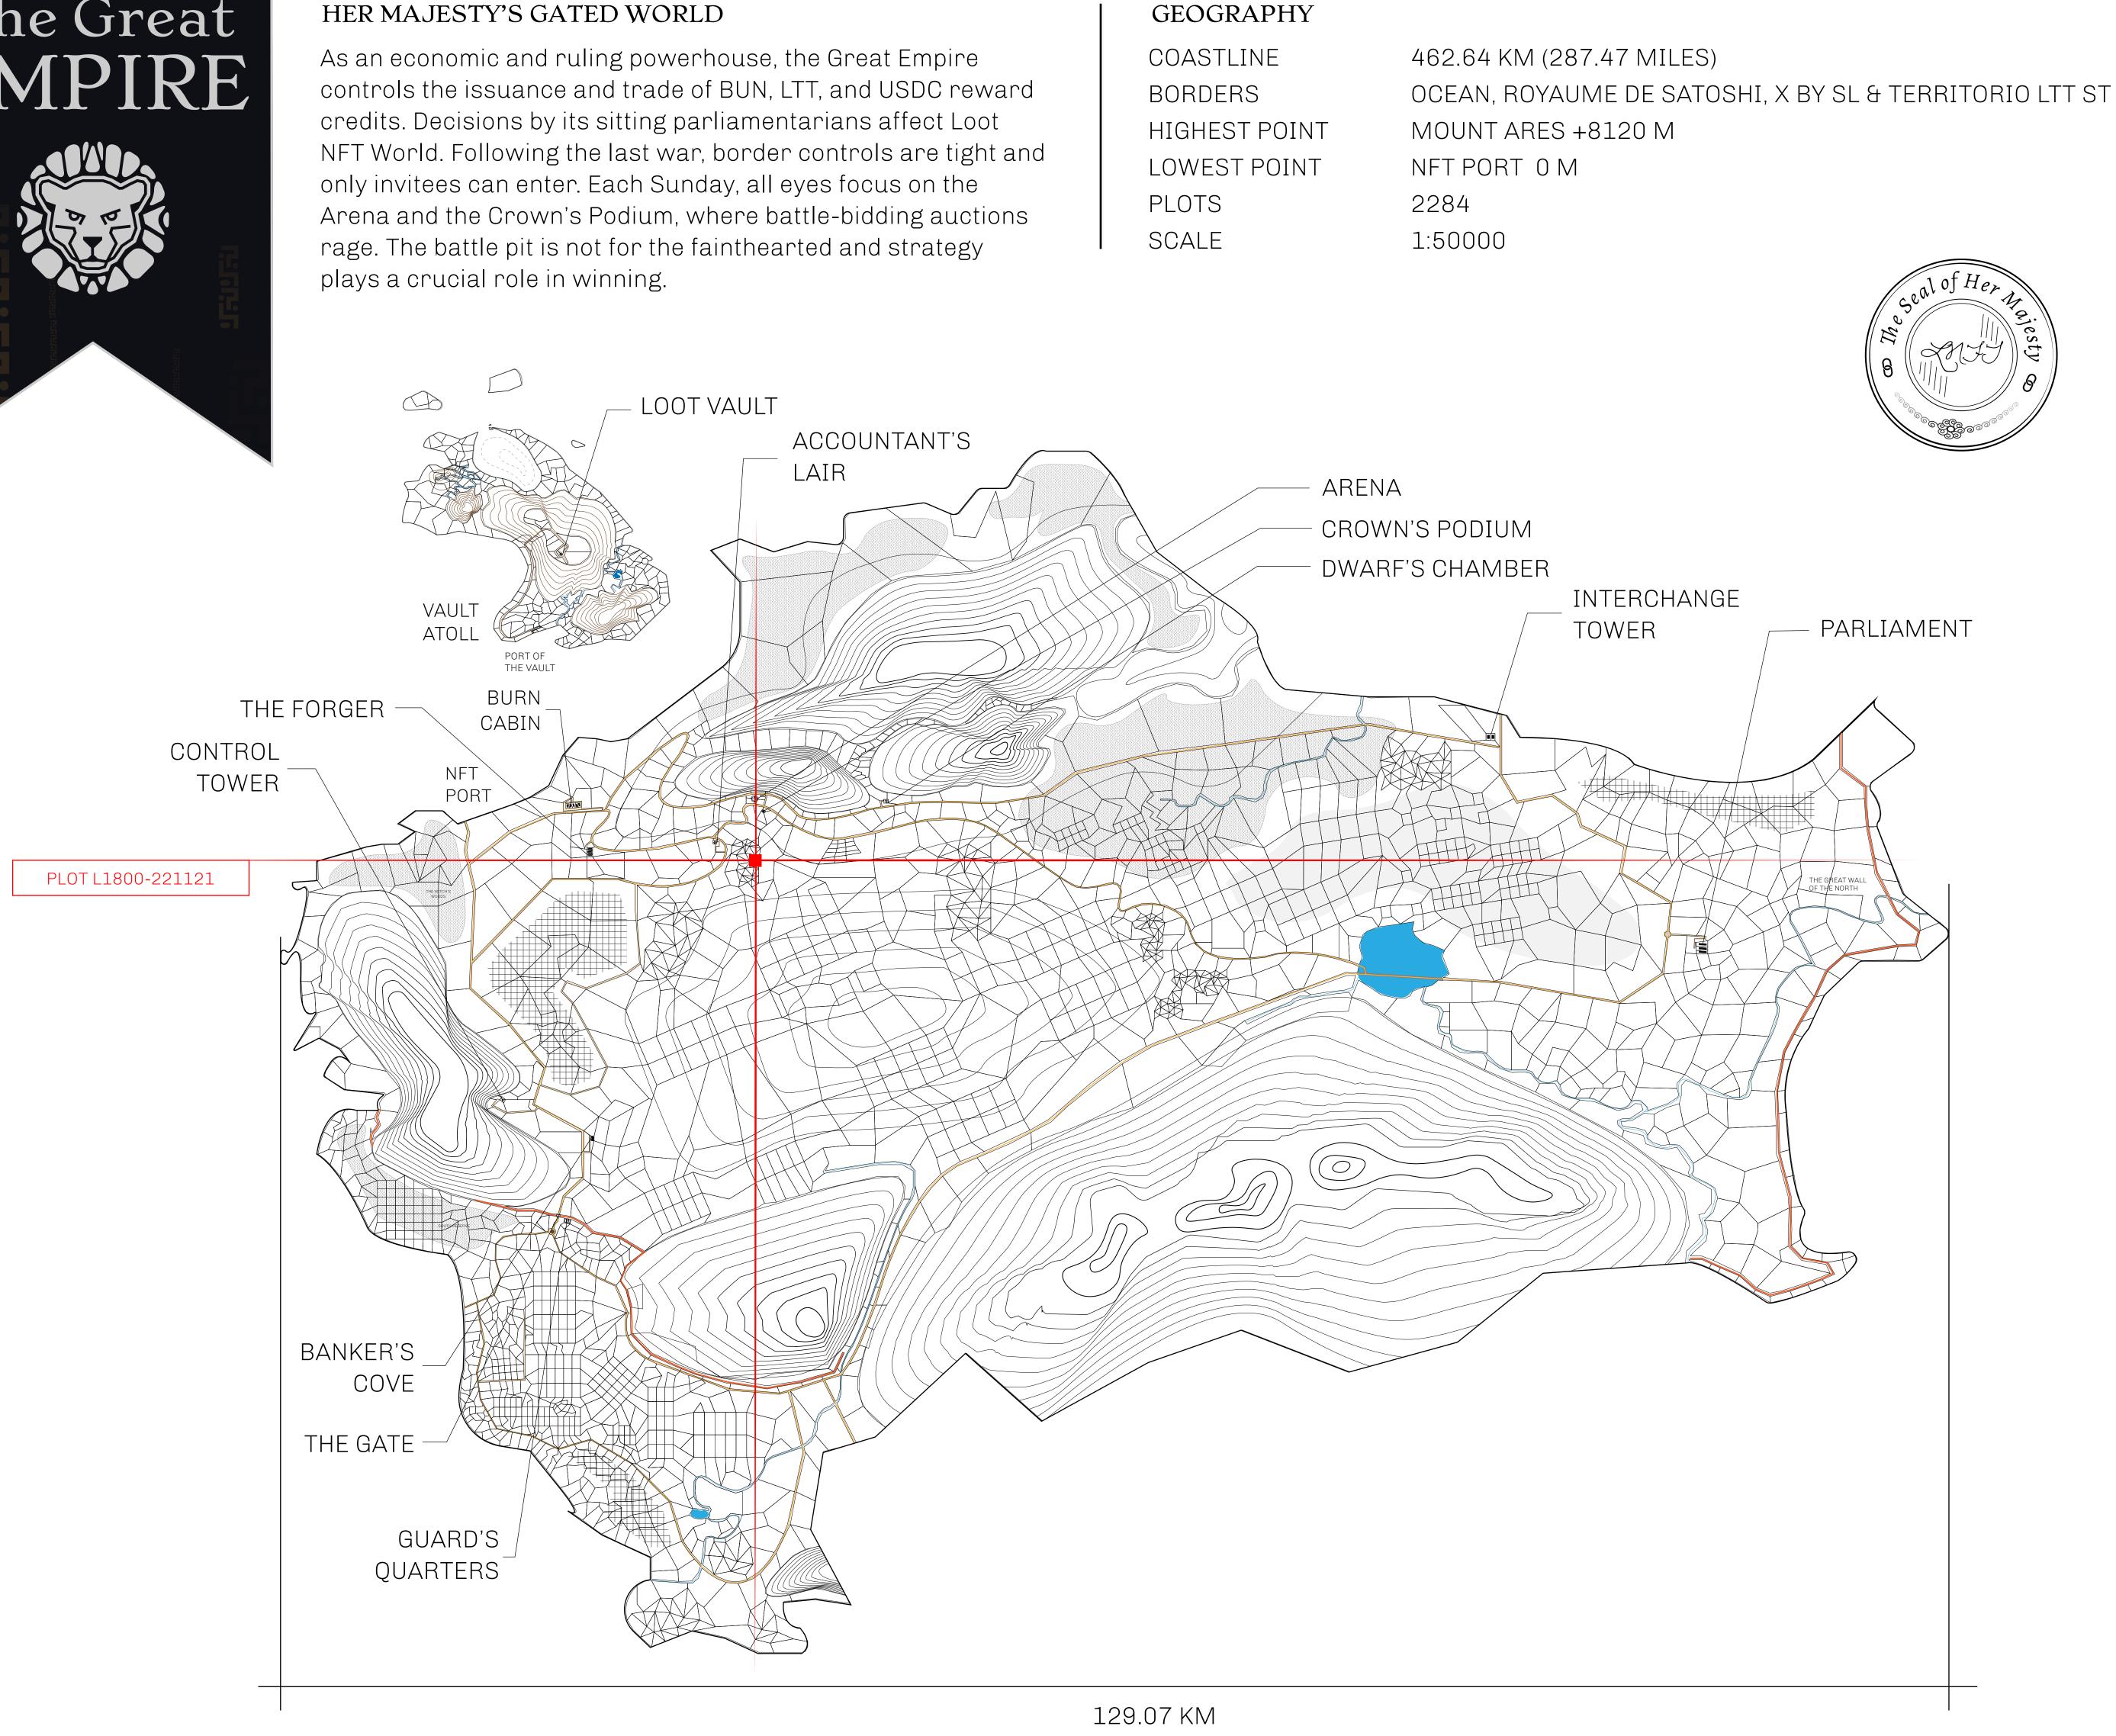

## H.M. LNFT Land Registr

ADMINISTRATIVE AREA

OWNER ENTITLEMENT

THE GREAT

Type W-GE: S (rewarded in C

|               | TITLE NUMBER<br>L1800-221121          |               |              |               |
|---------------|---------------------------------------|---------------|--------------|---------------|
| Y             |                                       |               |              |               |
| <b>EMPIRE</b> | ISSUED 22 N                           | ovember 2021  | Jb.I.        | SCALE 1/50000 |
|               | of all BUN sales b<br>t 4 NFT Stories | ased on numbe | er of NFT St | ories minted  |
|               |                                       |               |              |               |
| $\rightarrow$ |                                       |               |              |               |
|               |                                       |               |              |               |
|               |                                       |               |              |               |
|               |                                       |               |              |               |
|               |                                       |               |              |               |
|               |                                       |               |              |               |
|               |                                       |               |              |               |
|               | PLOT L18                              | 00            | /            |               |
| E             | BOUNDARY: 2.1                         | 2 KM          |              |               |
| 799           |                                       |               |              |               |
|               |                                       |               |              |               |
|               |                                       |               |              |               |
|               |                                       |               |              |               |
|               |                                       |               |              |               |
|               |                                       |               |              |               |
|               | PLOT L                                | 1801          |              | F             |
| V             |                                       |               |              |               |
|               |                                       |               |              |               |
|               |                                       |               |              |               |