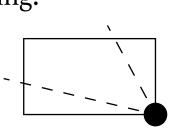

### **OFFICIAL PERSPECTIVE SHEET FOR FILING**

Indicate vantage point for each drawing. Copy and mark each sheet required prior to filing.

Guide - Vantage point should be indicated as shown in the diagram: