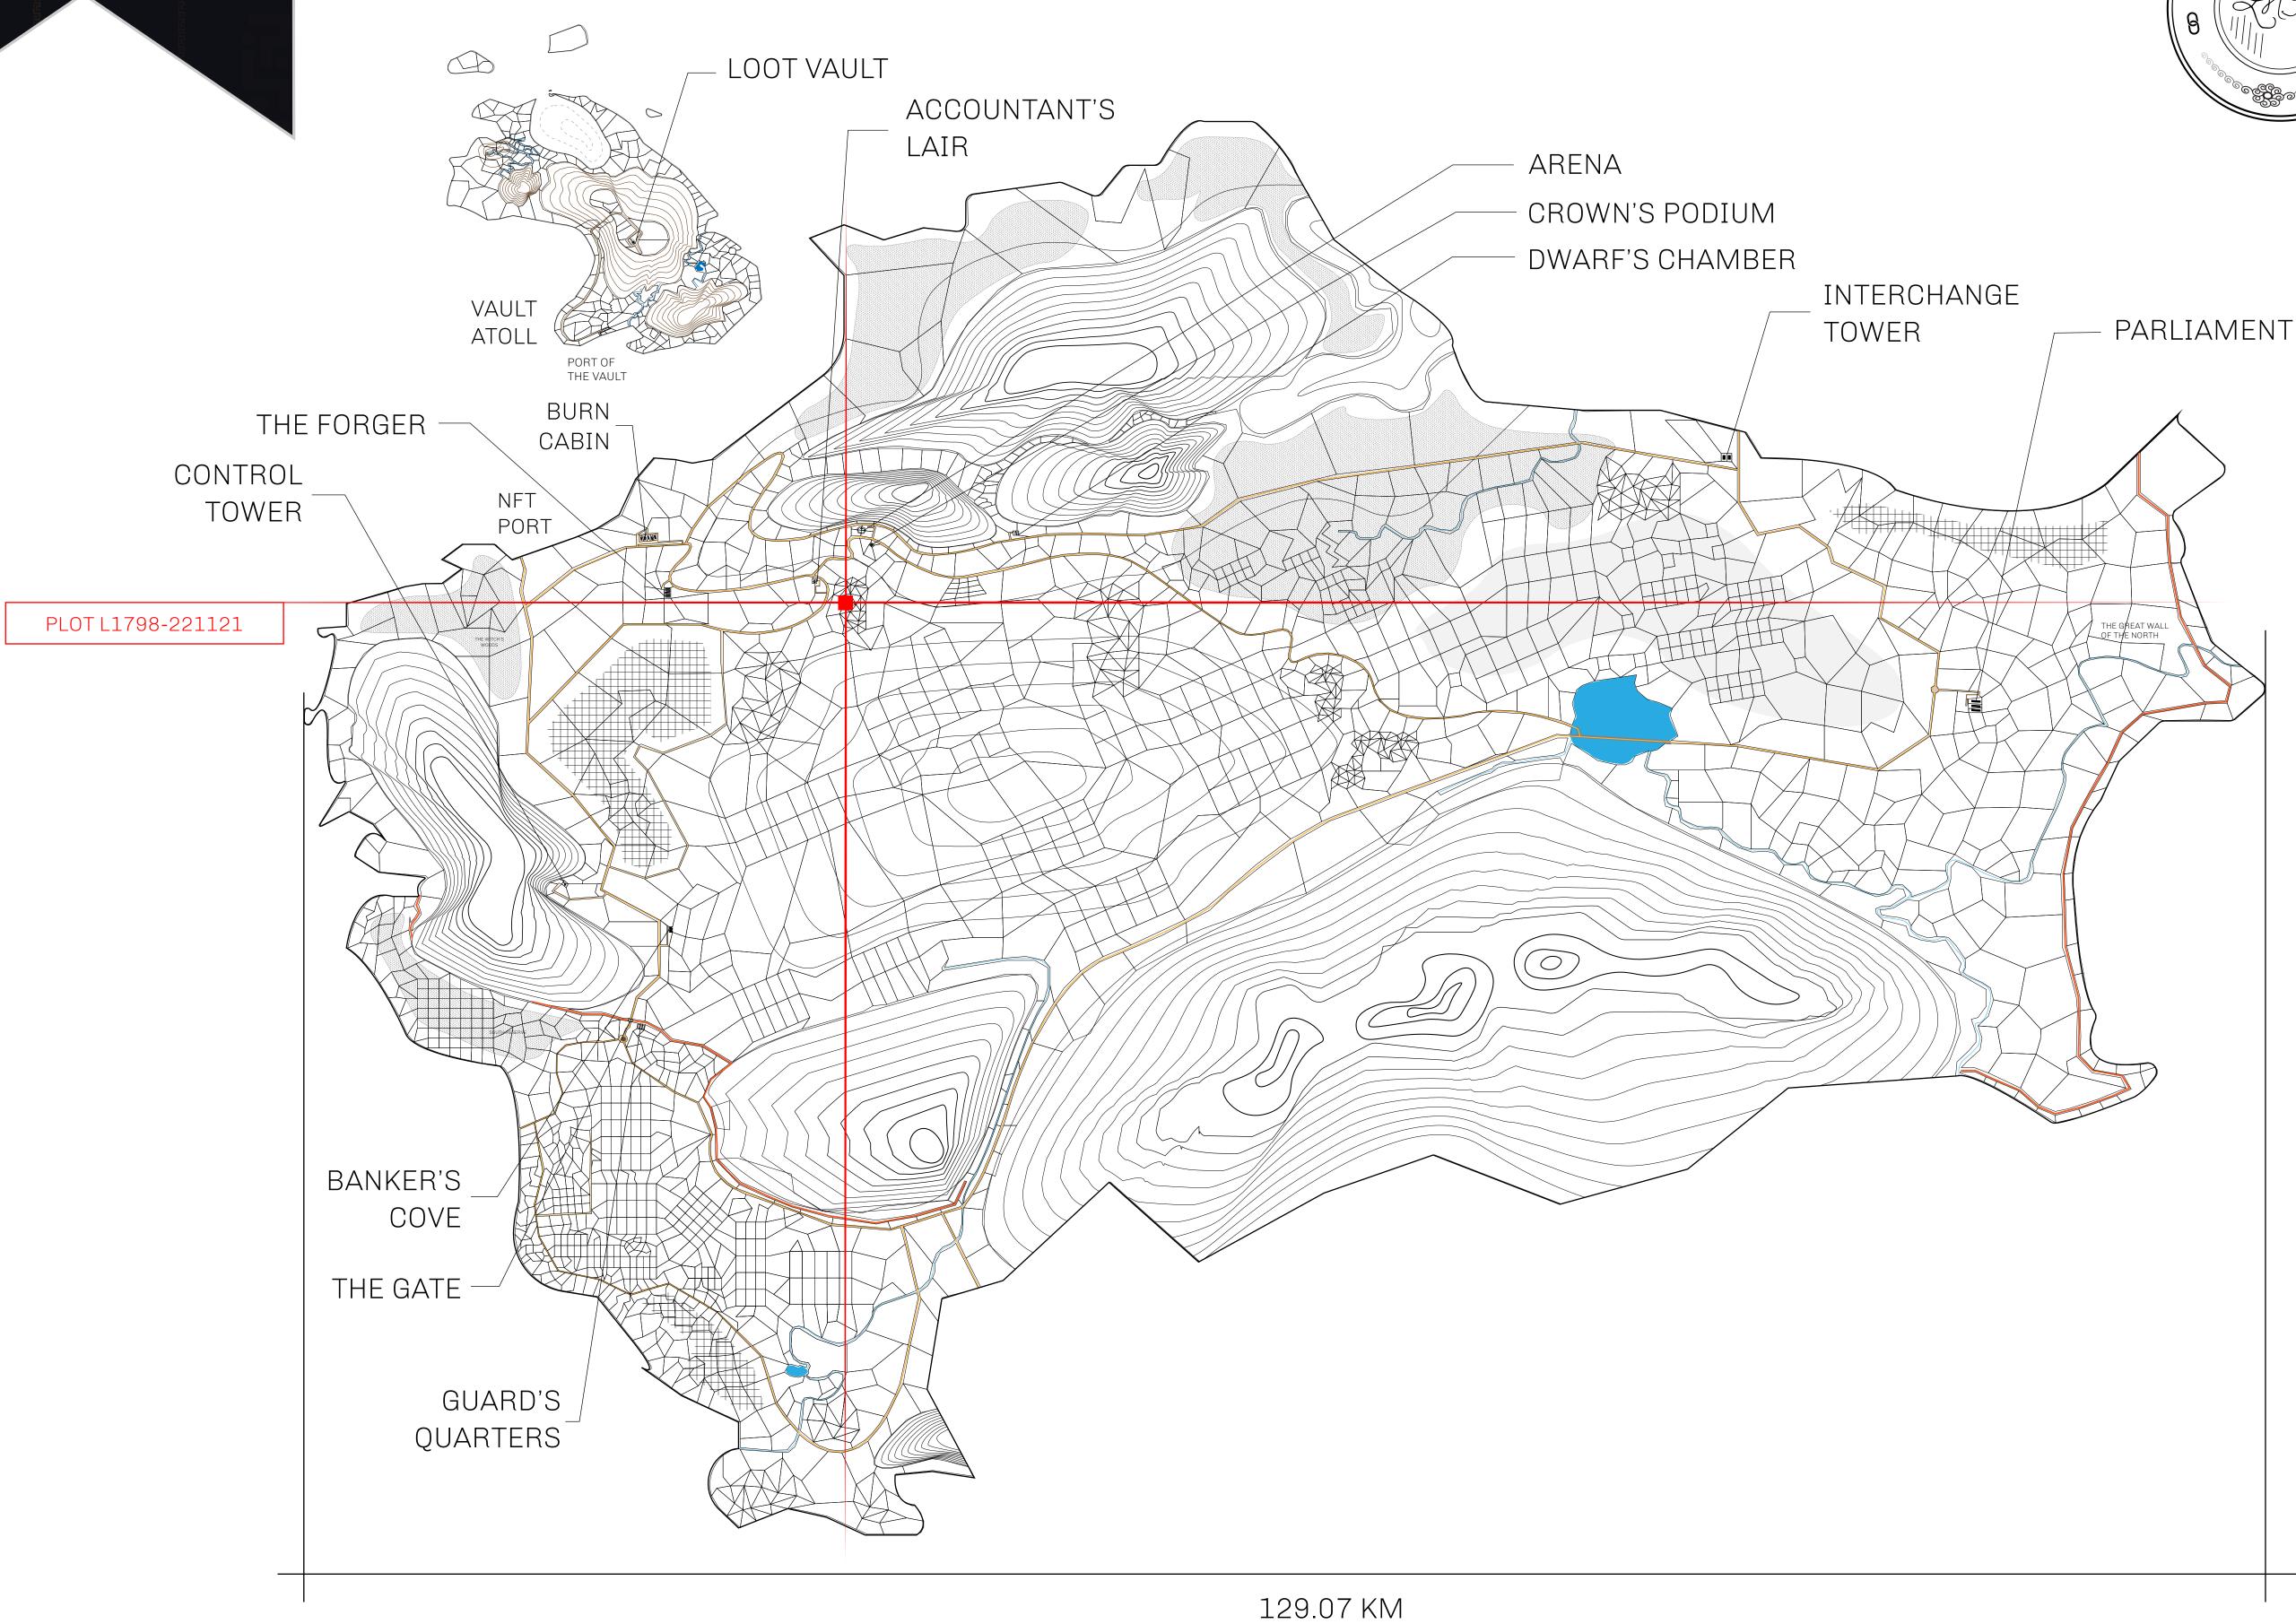

## GEOGRAPHY

COASTLINE 462.64 KM (287.47 MILES)

OCEAN, ROYAUME DE SATOSHI, X BY SL & TERRITORIO LTT ST BORDERS

HIGHEST POINT MOUNT ARES +8120 M

LOWEST POINT NFT PORT 0 M

PLOTS 2284 SCALE 1:50000

## H.M. LNFT Land Registry

L1798-221121

TITLE NUMBER

ADMINISTRATIVE AREA

THE GREAT EMPIRE

ISSUED 22 November 2021

SCALE **1/50000** 

OWNER ENTITLEMENT