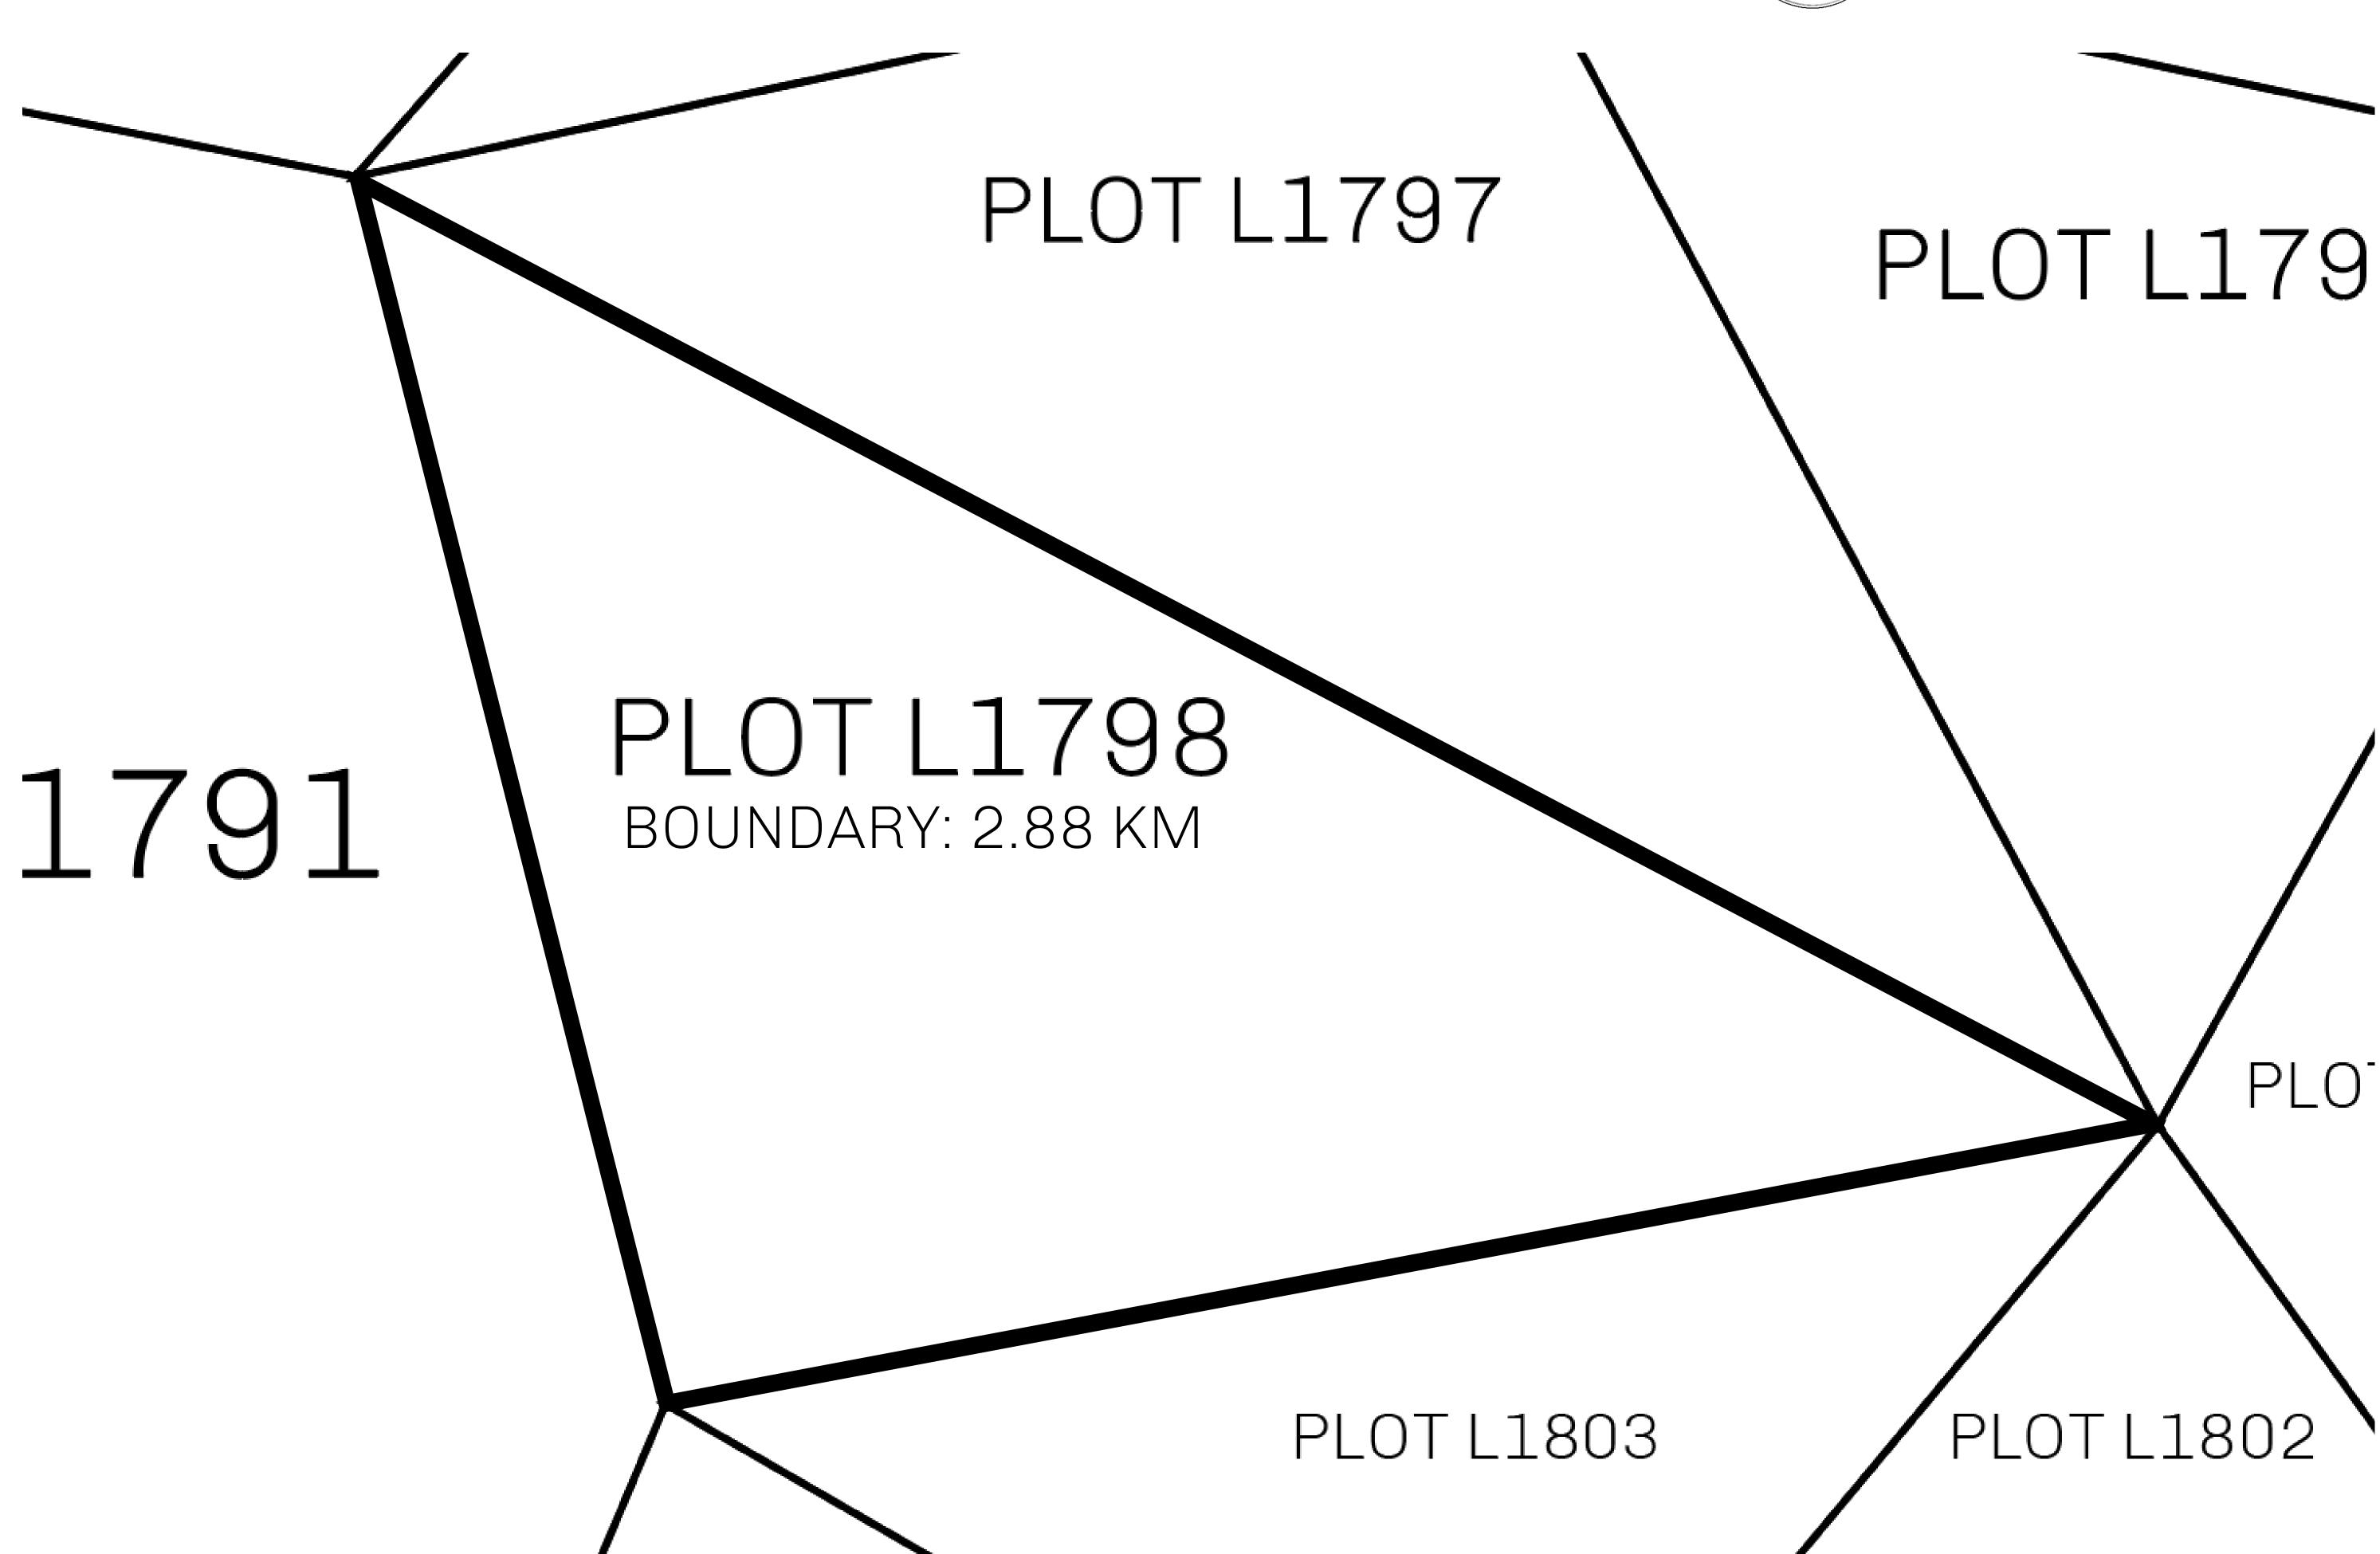

## H.M. LNFT Land Registry

L1798-221121

TITLE NUMBER

ADMINISTRATIVE AREA

THE GREAT EMPIRE

ISSUED 22 November 2021

SCALE **1/50000** 

OWNER ENTITLEMENT

Type W-GE: Share of 0.3% of all BUN sales based on number of NFT Stories minted

(rewarded in Credits); Mint 4 NFT Stories