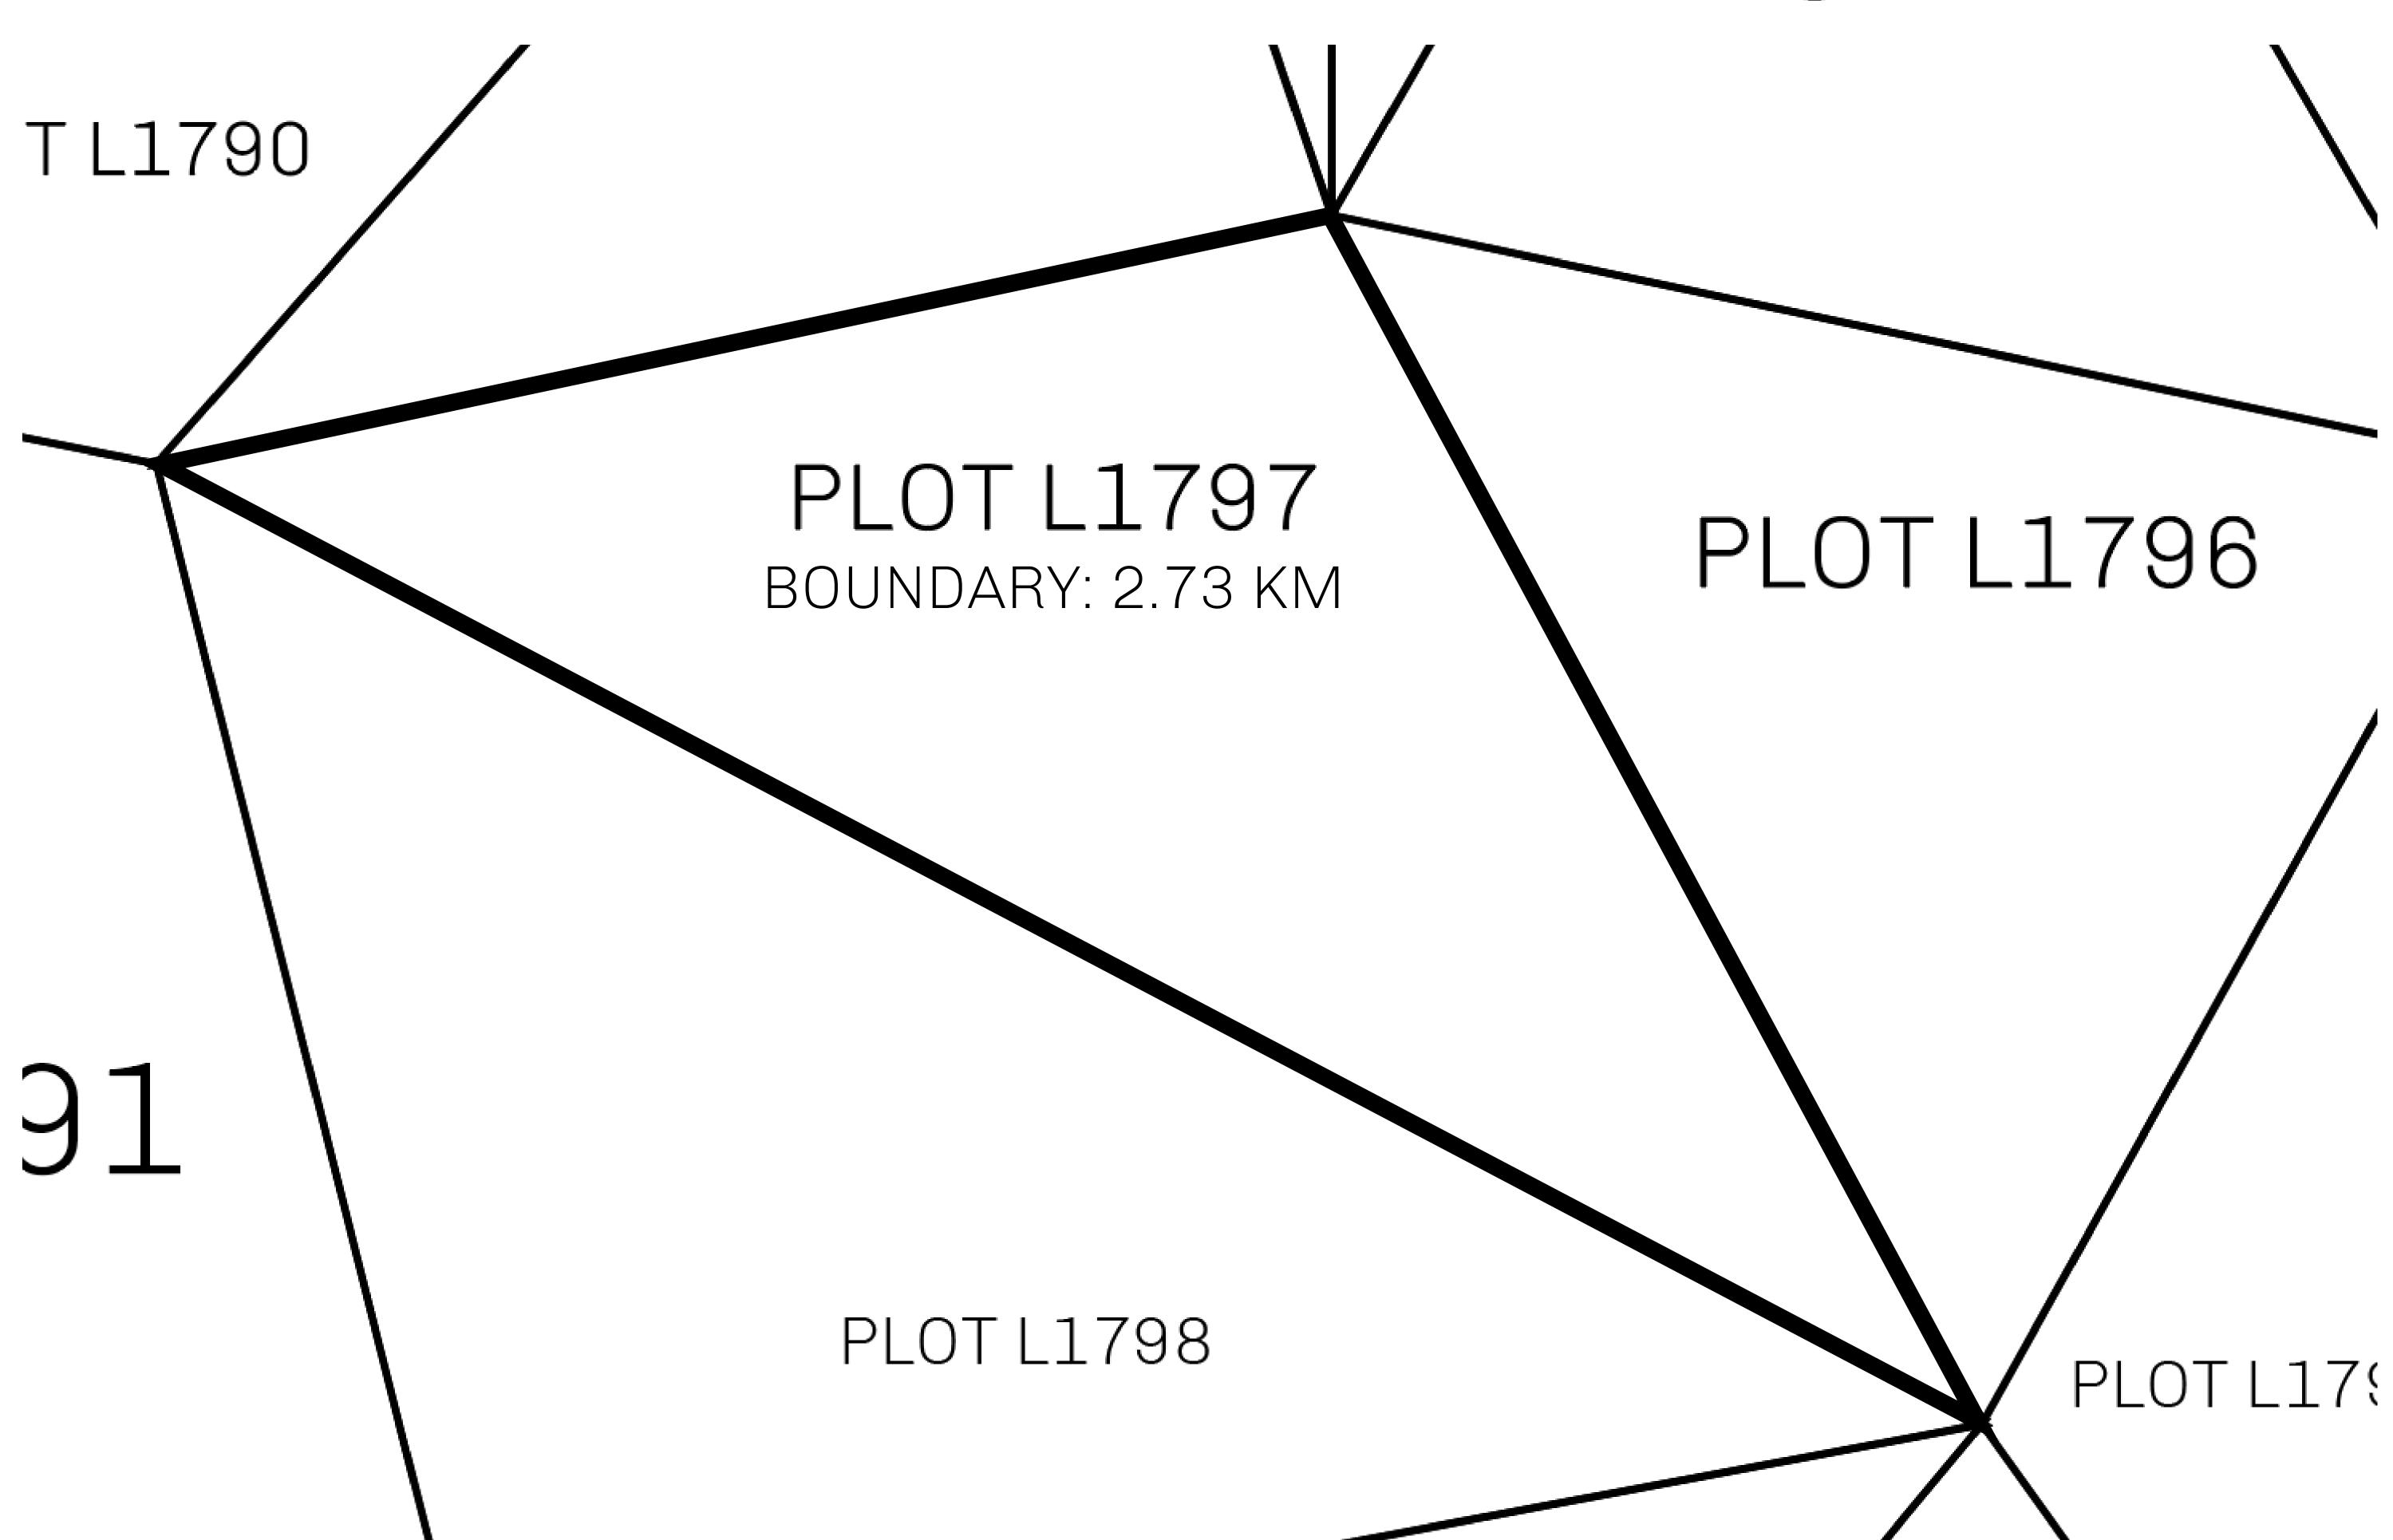

## LOOT NFT WORLD

PLOT L1797-221121

## GEOGRAPHY

COASTLINE 462.64 KM (287.47 MILES)

OCEAN, ROYAUME DE SATOSHI, X BY SL & TERRITORIO LTT ST BORDERS

HIGHEST POINT MOUNT ARES +8120 M

LOWEST POINT NFT PORT 0 M

PLOTS 2284 SCALE 1:50000

## H.M. LNFT Land Registry

L1797-221121

TITLE NUMBER

ADMINISTRATIVE AREA

THE GREAT EMPIRE

ISSUED 22 November 2021

SCALE **1/50000** 

OWNER ENTITLEMENT