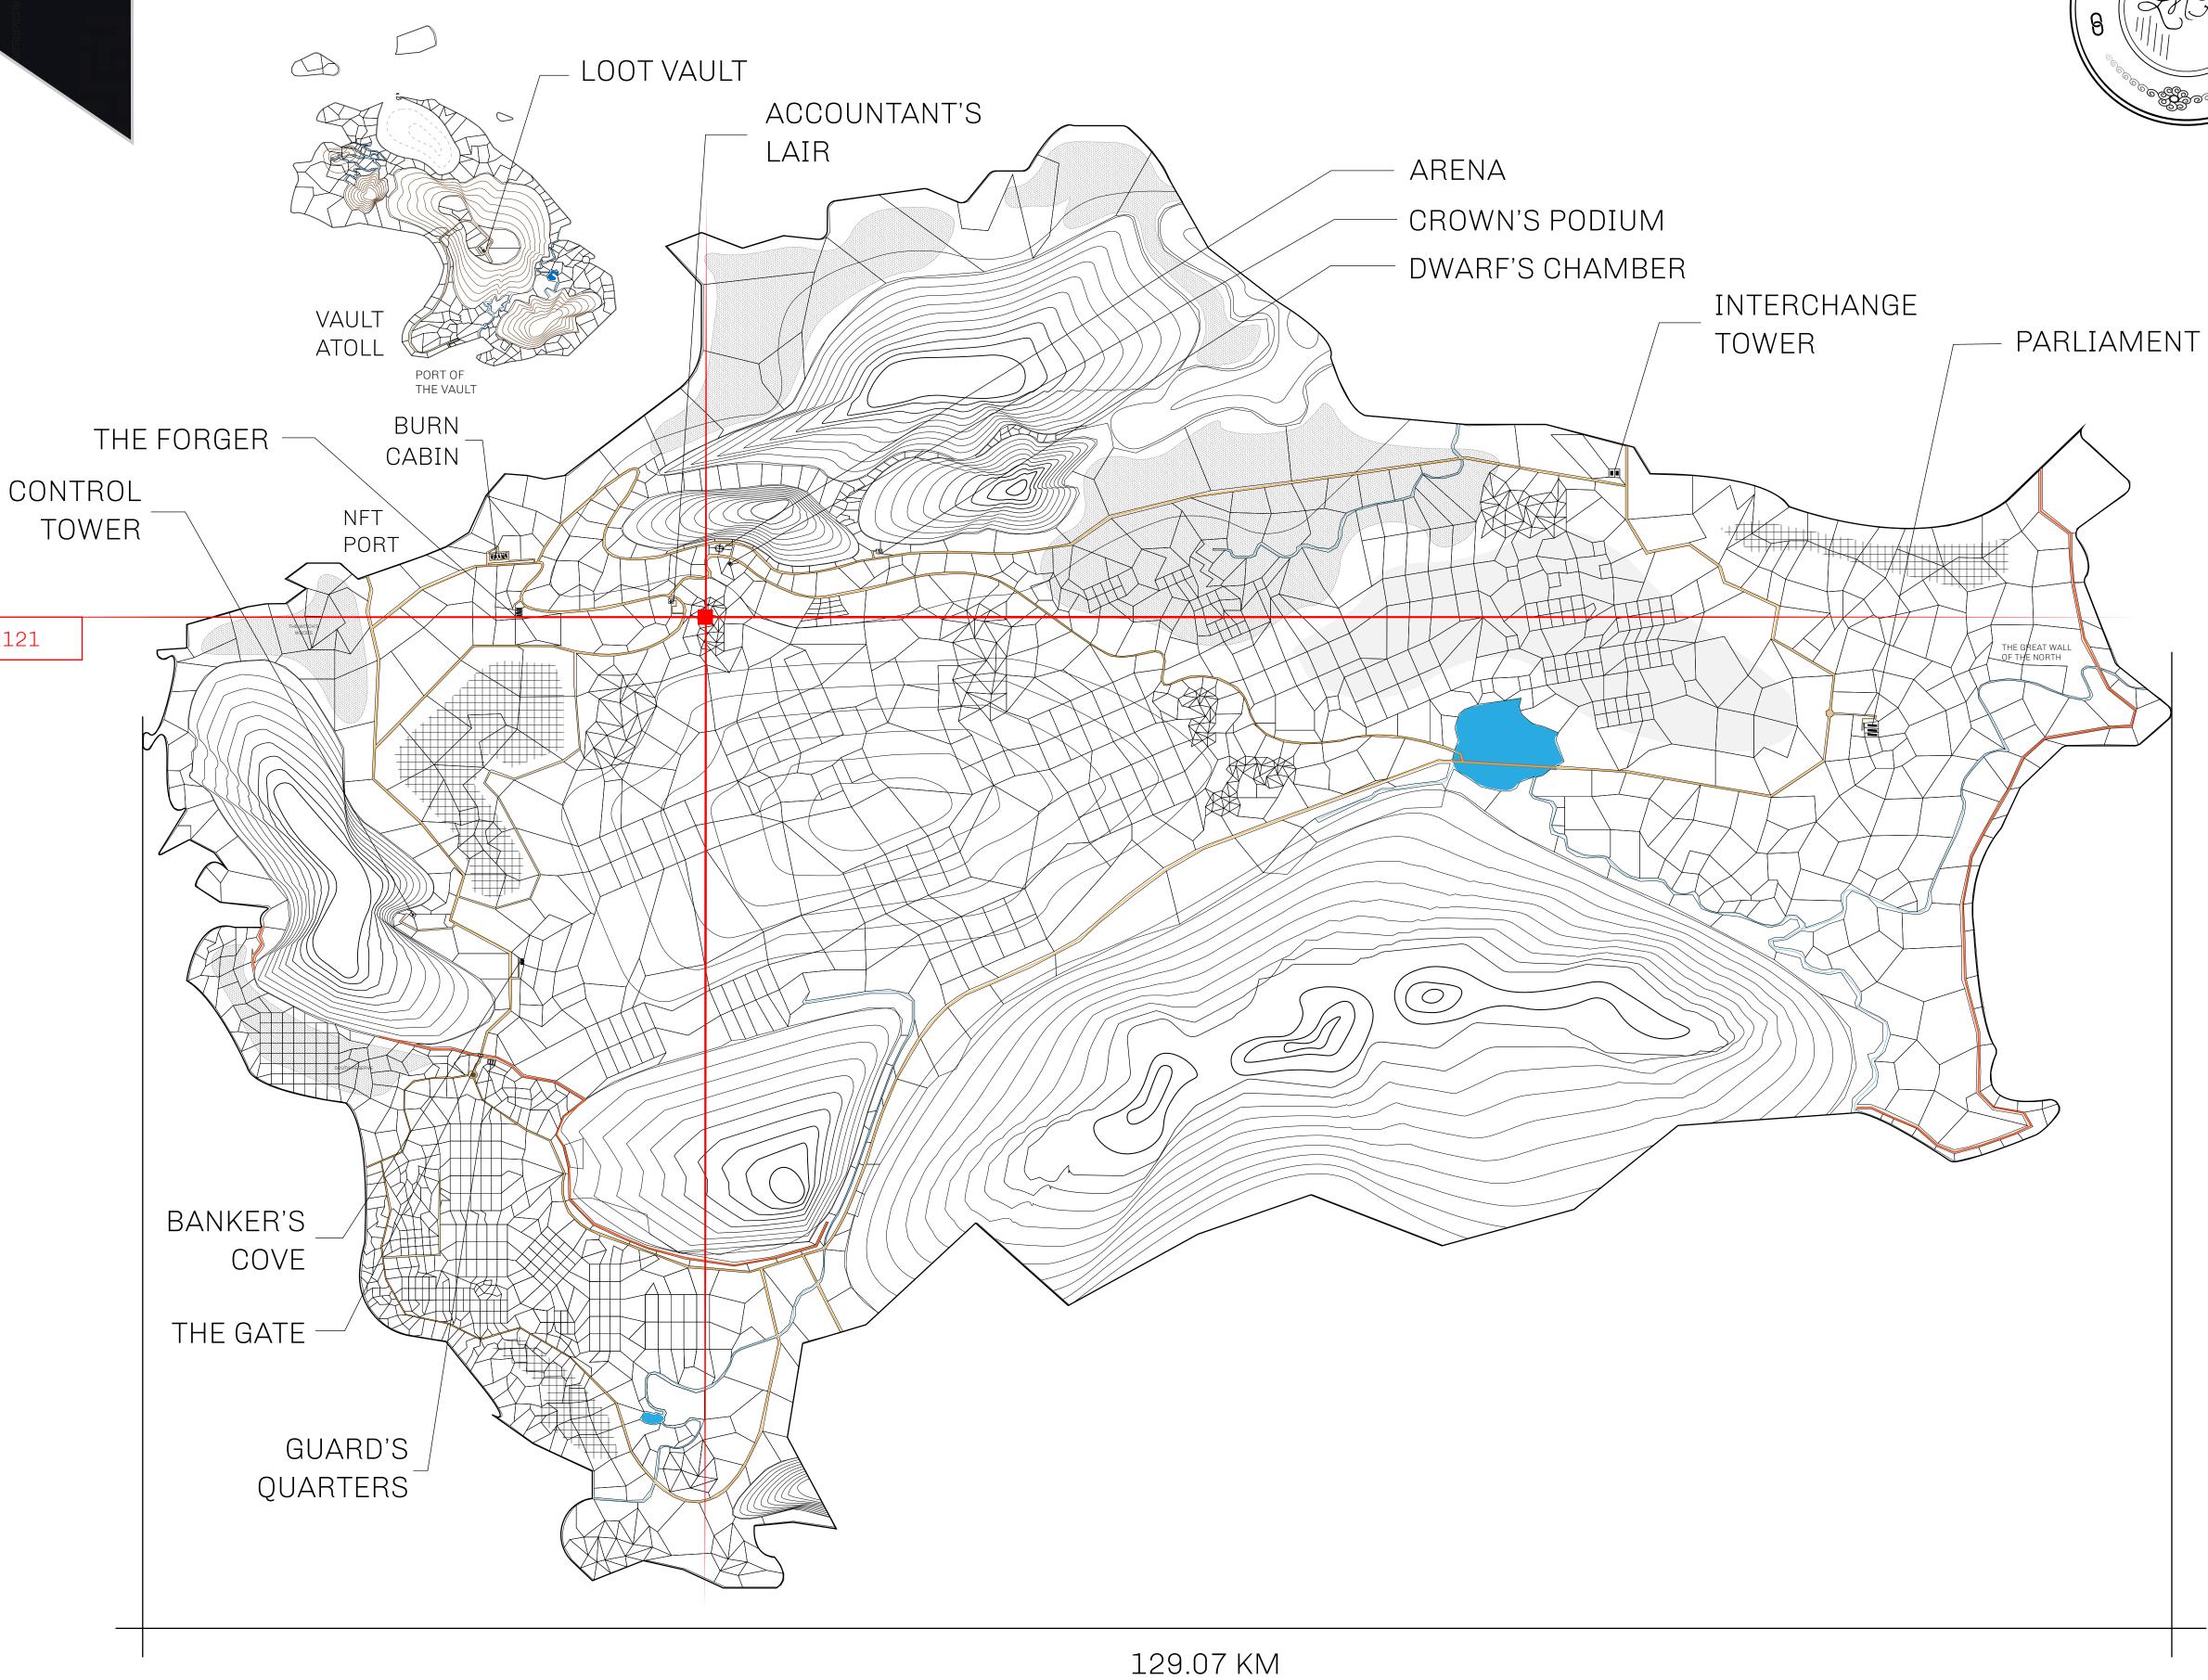

## HER MAJESTY'S GATED WORLD

As an economic and ruling powerhouse, the Great Empire controls the issuance and trade of BUN, LTT, and USDC reward credits. Decisions by its sitting parliamentarians affect Loot NFT World. Following the last war, border controls are tight and only invitees can enter. Each Sunday, all eyes focus on the Arena and the Crown's Podium, where battle-bidding auctions rage. The battle pit is not for the fainthearted and strategy plays a crucial role in winning.

## GEOGRAPHY

COASTLINE 462.64 KM (287.47 MILES)

OCEAN, ROYAUME DE SATOSHI, X BY SL & TERRITORIO LTT ST BORDERS

HIGHEST POINT MOUNT ARES +8120 M

LOWEST POINT NFT PORT 0 M

PLOTS 2284 SCALE 1:50000

## H.M. LNFT Land Registry

L1797-221121

TITLE NUMBER

ADMINISTRATIVE AREA

THE GREAT EMPIRE

ISSUED 22 November 2021

SCALE **1/50000** 

OWNER ENTITLEMENT