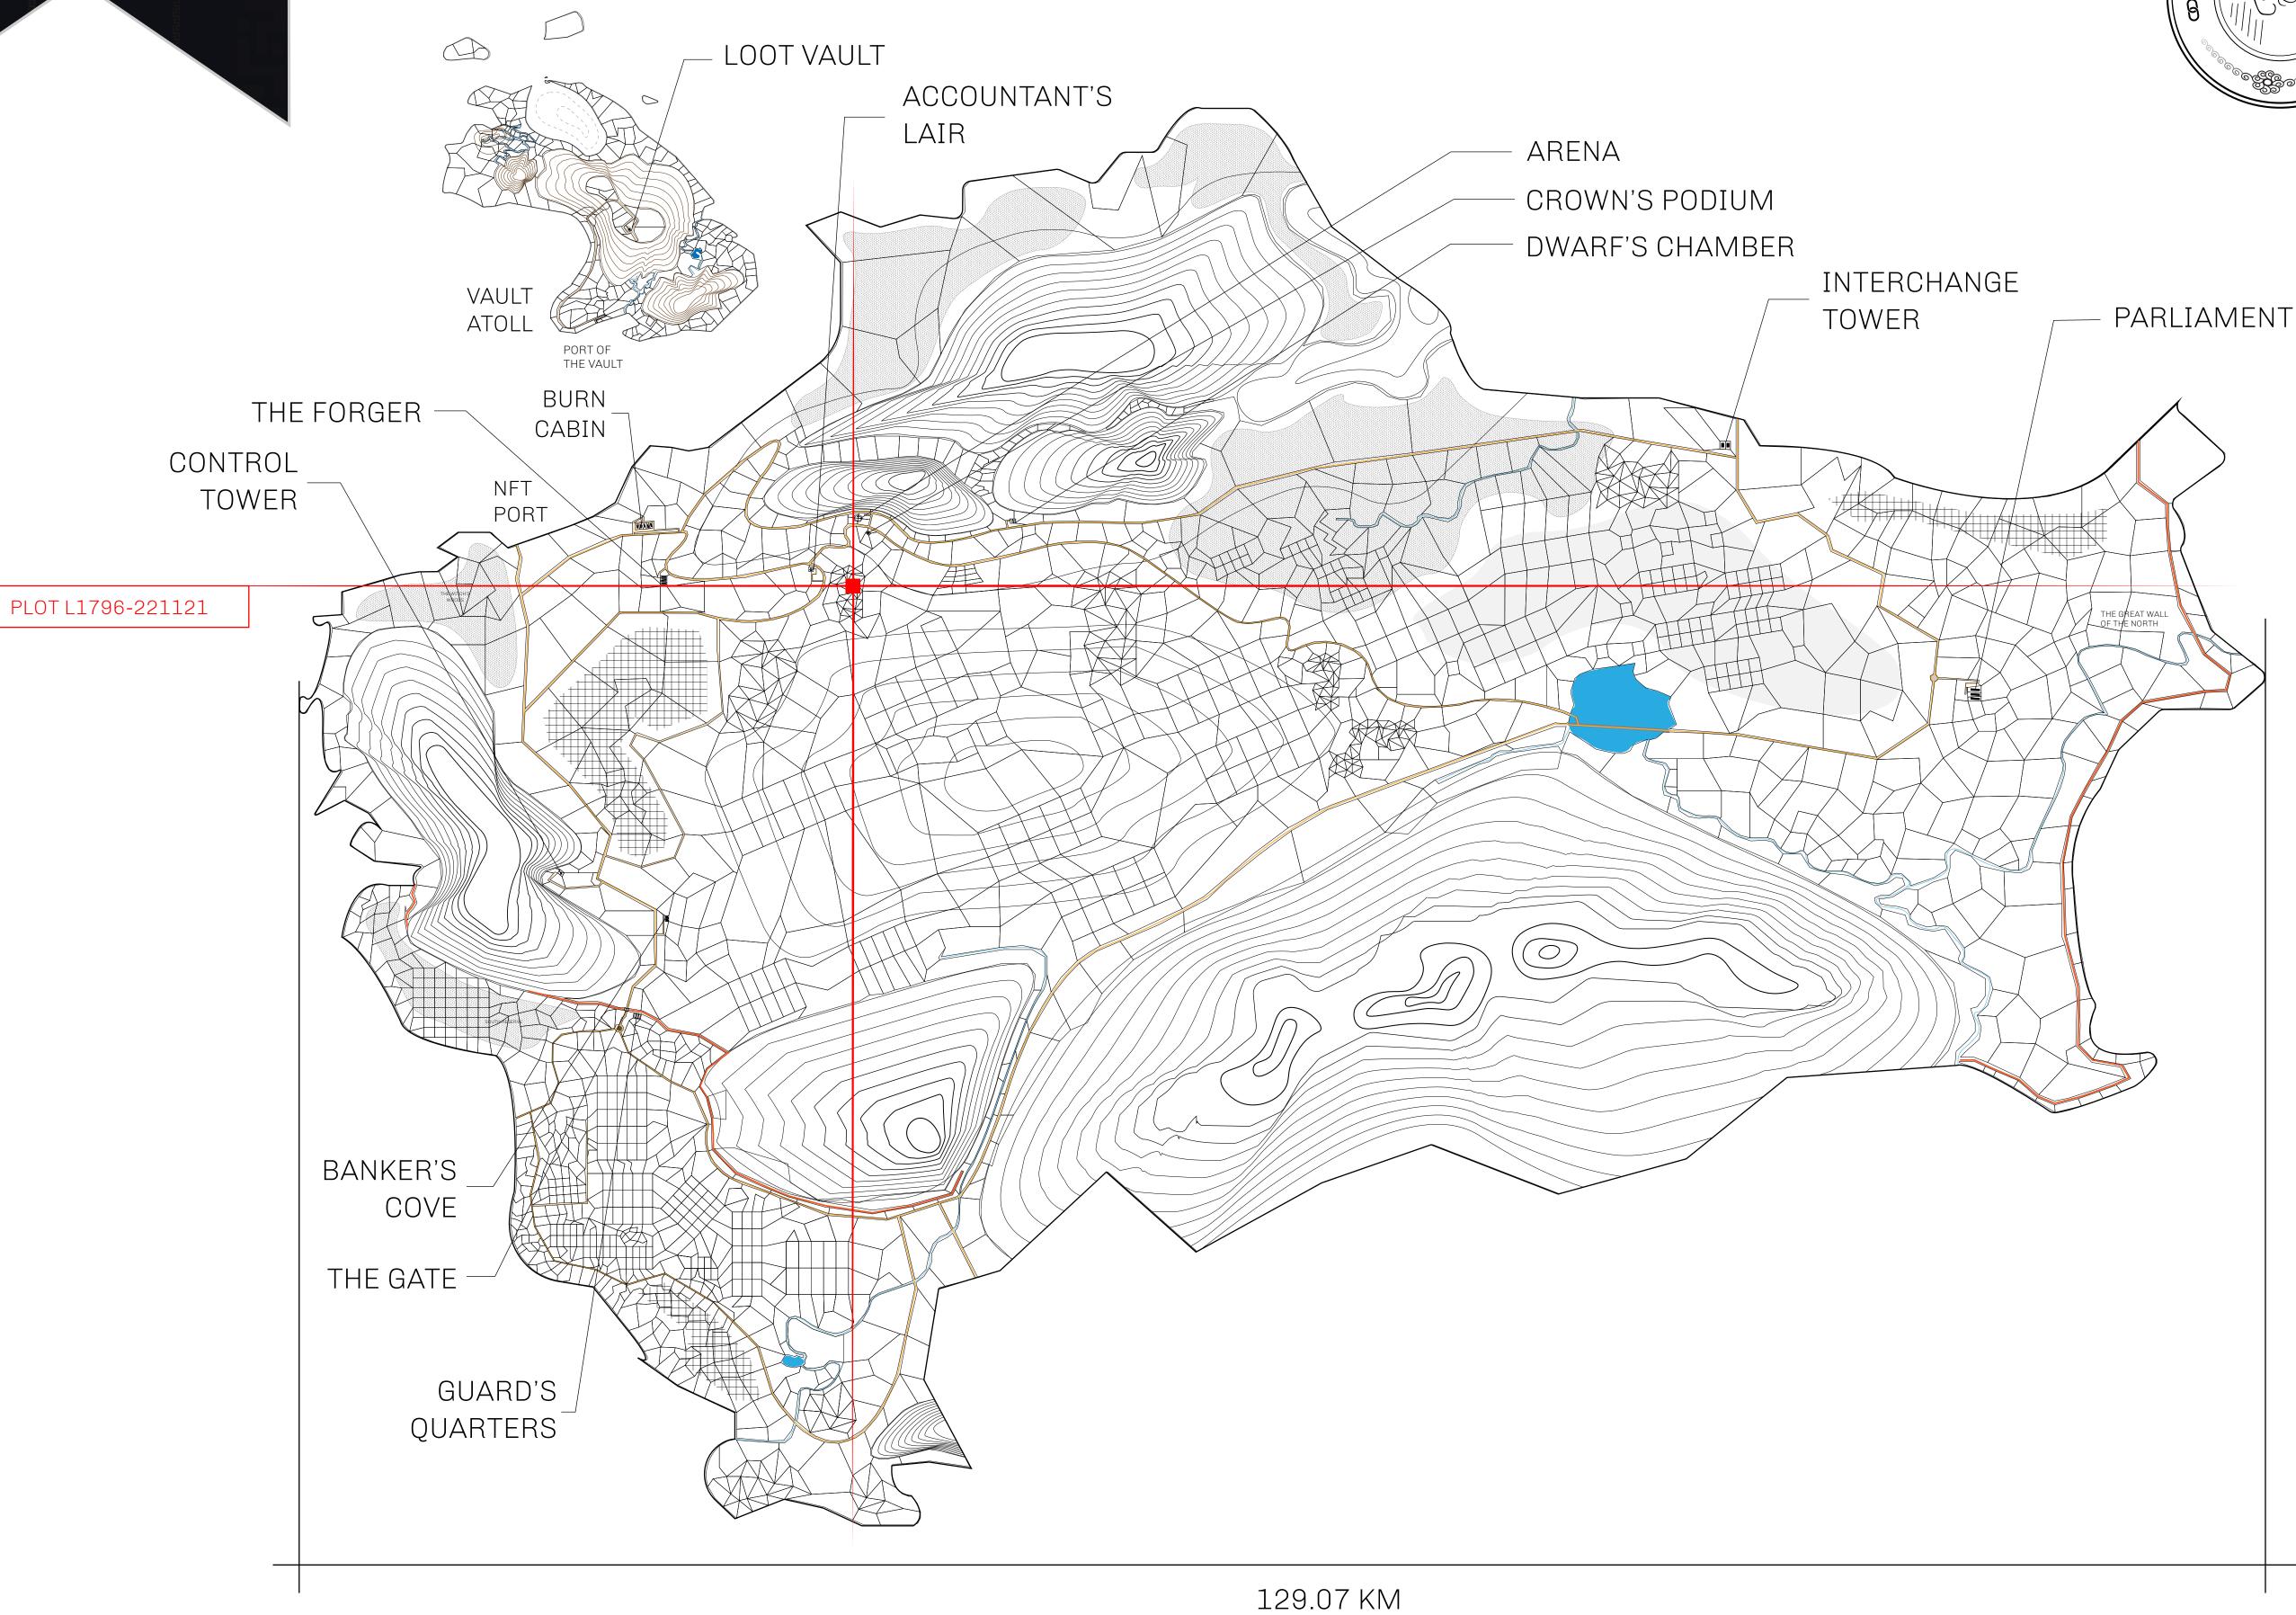

## HER MAJESTY'S GATED WORLD

As an economic and ruling powerhouse, the Great Empire controls the issuance and trade of BUN, LTT, and USDC reward credits. Decisions by its sitting parliamentarians affect Loot NFT World. Following the last war, border controls are tight and only invitees can enter. Each Sunday, all eyes focus on the Arena and the Crown's Podium, where battle-bidding auctions rage. The battle pit is not for the fainthearted and strategy plays a crucial role in winning.

## **GEOGRAPHY**

COASTLINE 462.64 KM (287.47 MILES)

BORDERS OCEAN, ROYAUME DE SATOSHI, X BY SL & TERRITORIO LTT ST

HIGHEST POINT MOUNT ARES +8120 M

LOWEST POINT NFT PORT 0 M

PLOTS 2284 SCALE 1:50000

## H.M. LNFT Land Registry

TITLE NUMBER

L1796-221121

ADMINISTRATIVE AREA

THE GREAT EMPIRE

ISSUED 22 November 2021

SCALE 1/50000

OWNER ENTITLEMENT