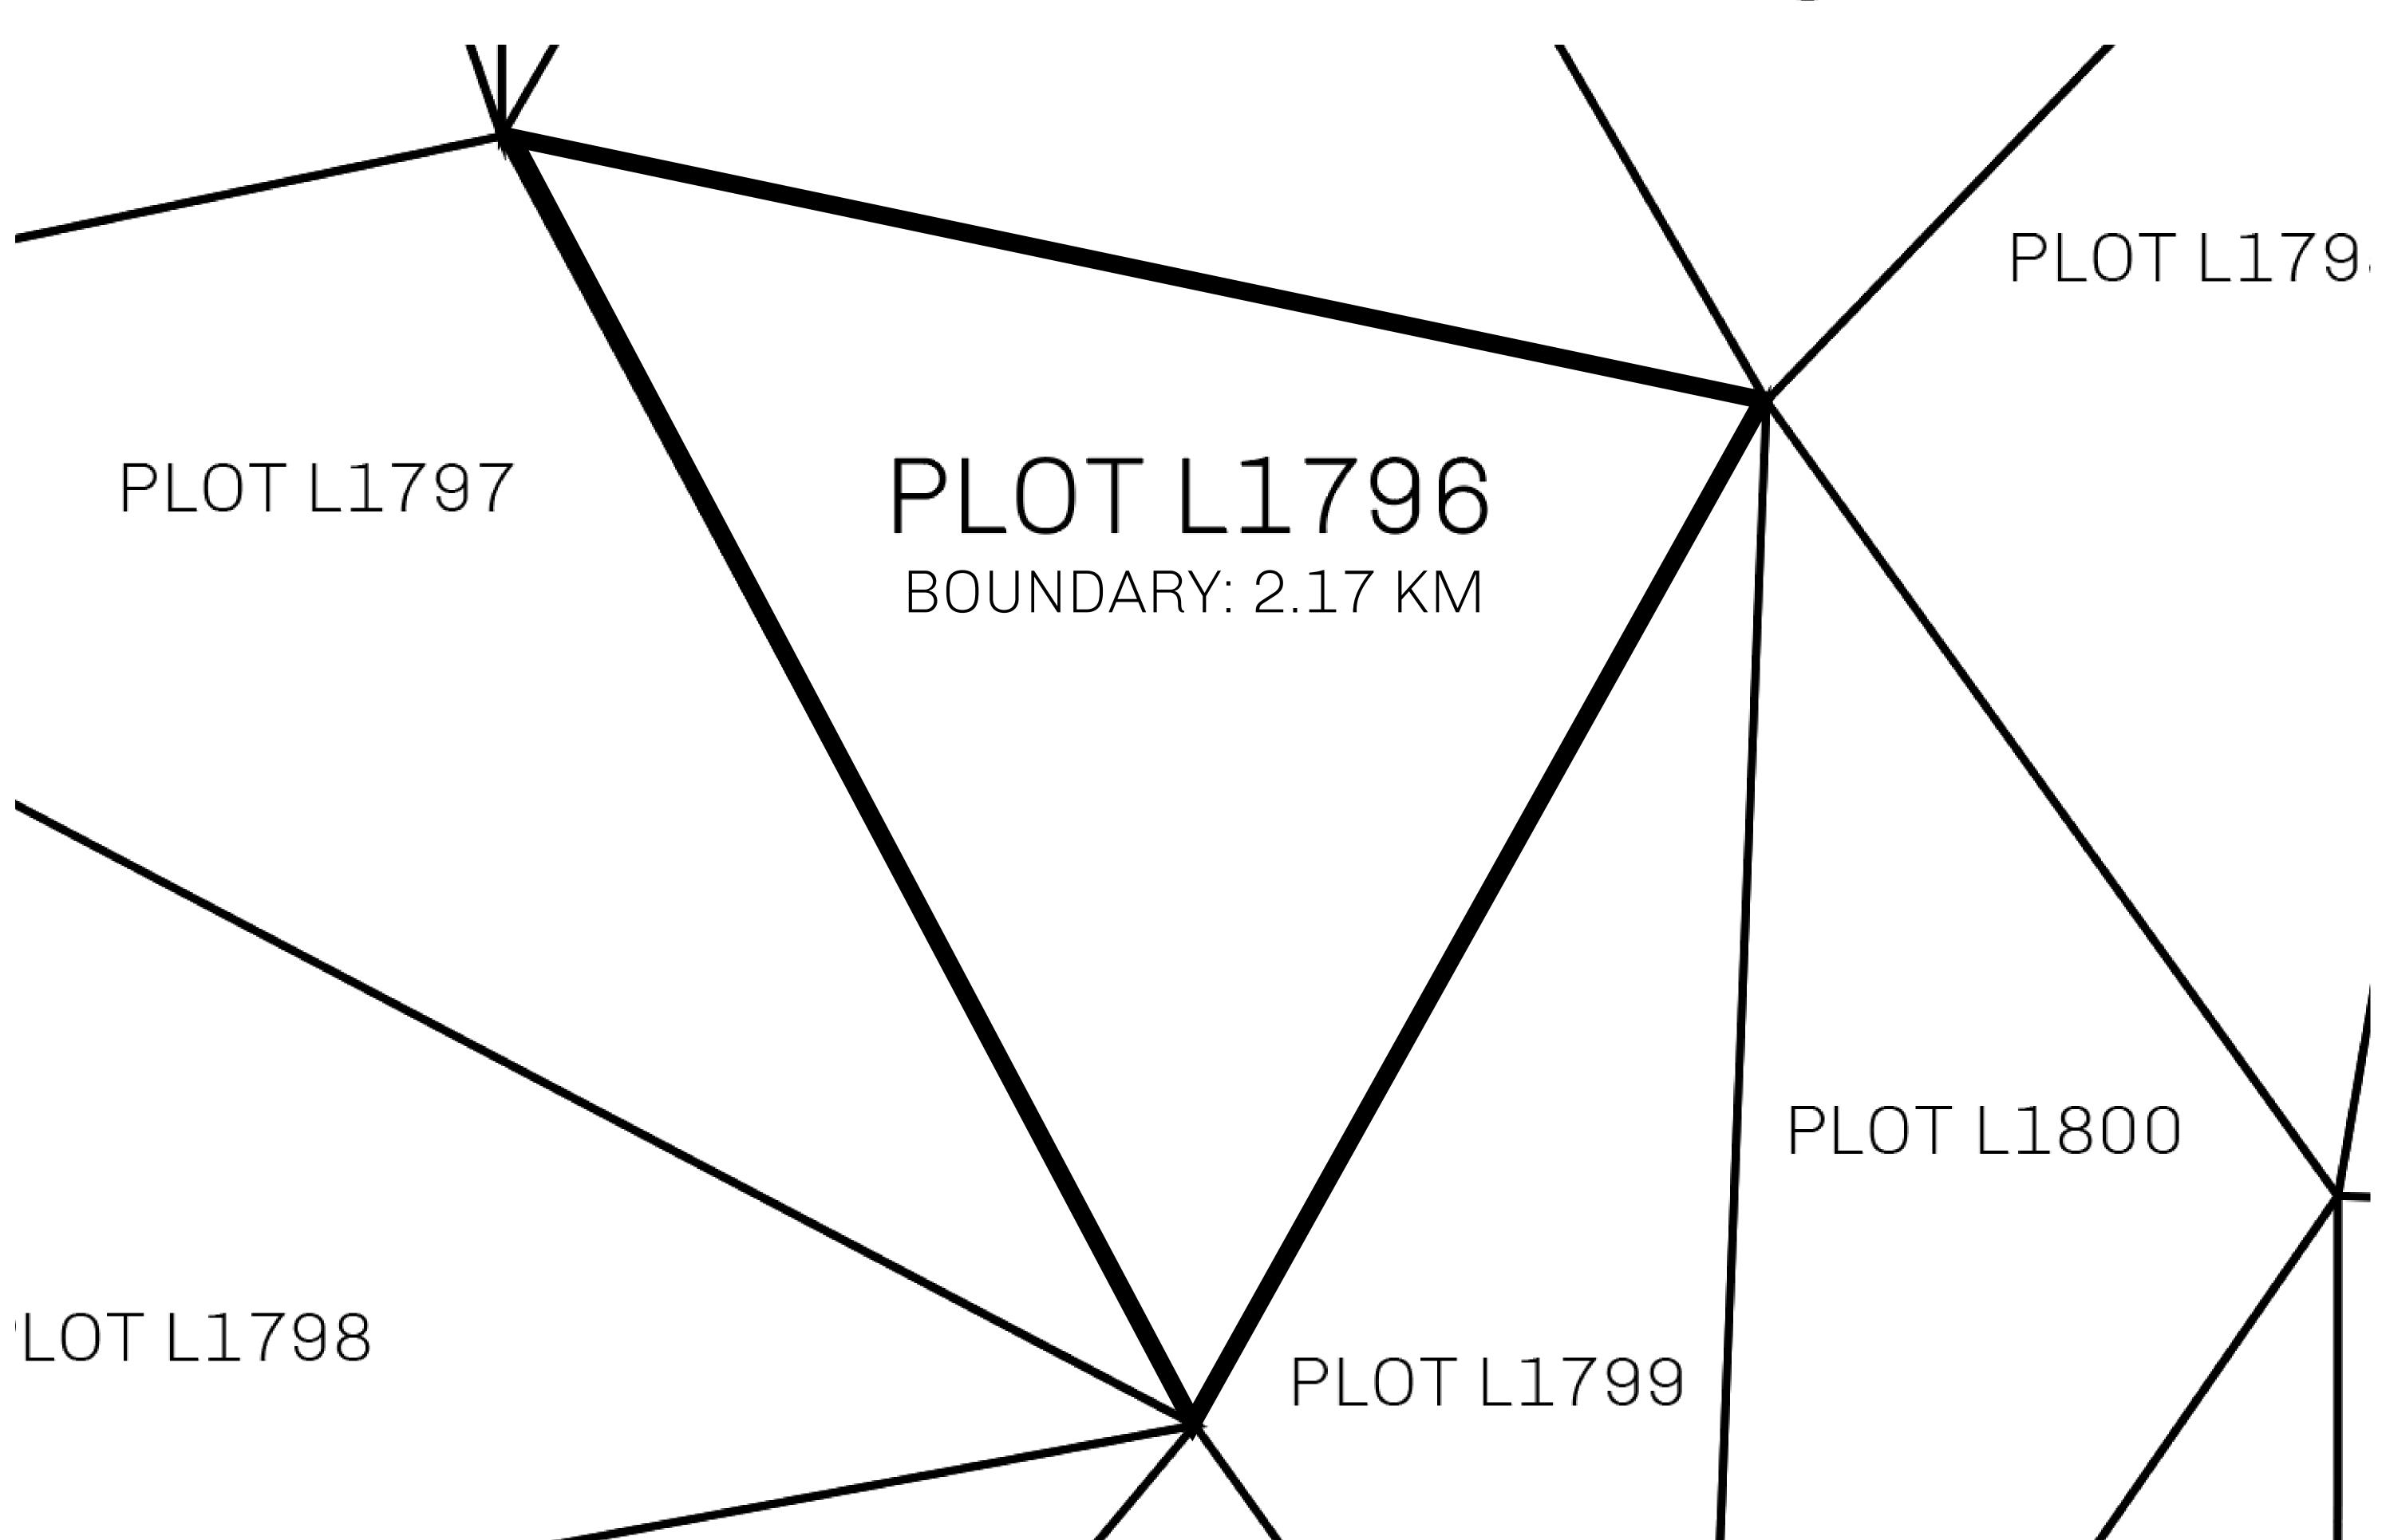

## H.M. LNFT Land Registry

TITLE NUMBER

L1796-221121

ADMINISTRATIVE AREA

THE GREAT EMPIRE

ISSUED 22 November 2021

SCALE 1/50000

OWNER ENTITLEMENT