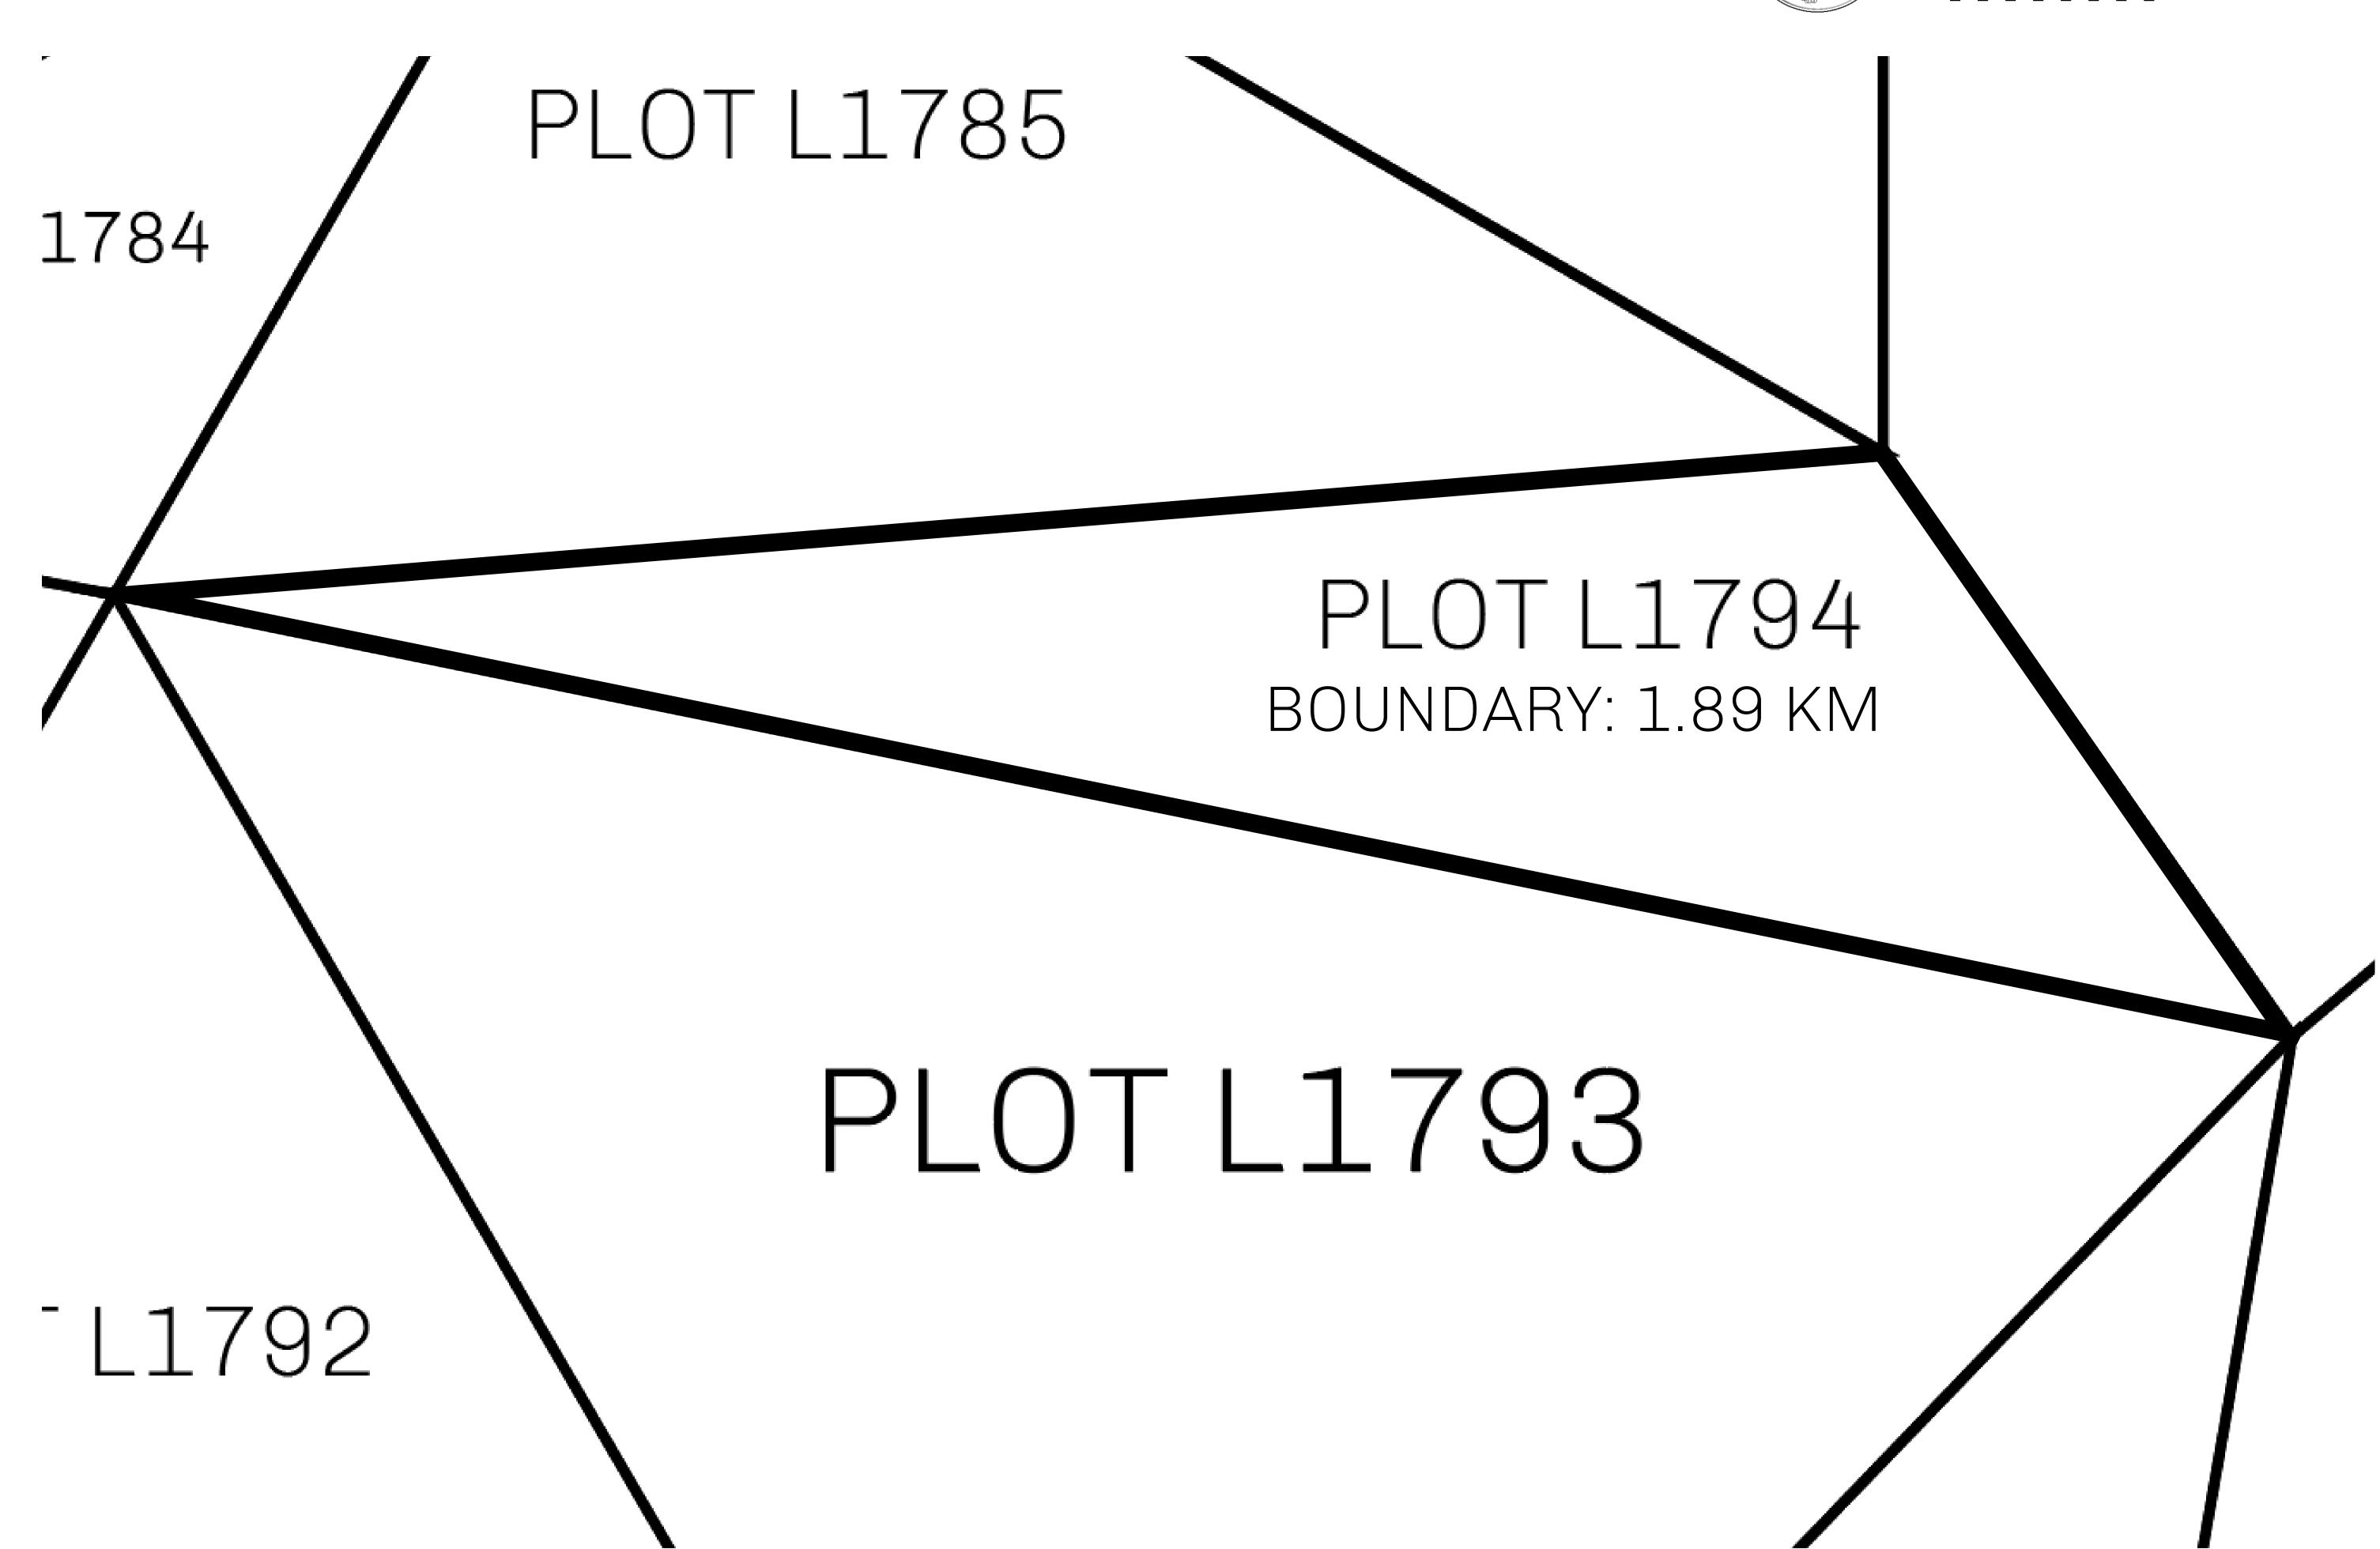

## LOOT NFT WORLD

PLOT L1794-221121

## H.M. LNFT Land Registry

TITLE NUMBER L1794-221121

ADMINISTRATIVE AREA

THE GREAT EMPIRE

ISSUED 22 November 2021

SCALE **1/50000** 

OWNER ENTITLEMENT

Type W-GE: Share of 0.3% of all BUN sales based on number of NFT Stories minted (rewarded in Credits); Mint 4 NFT Stories