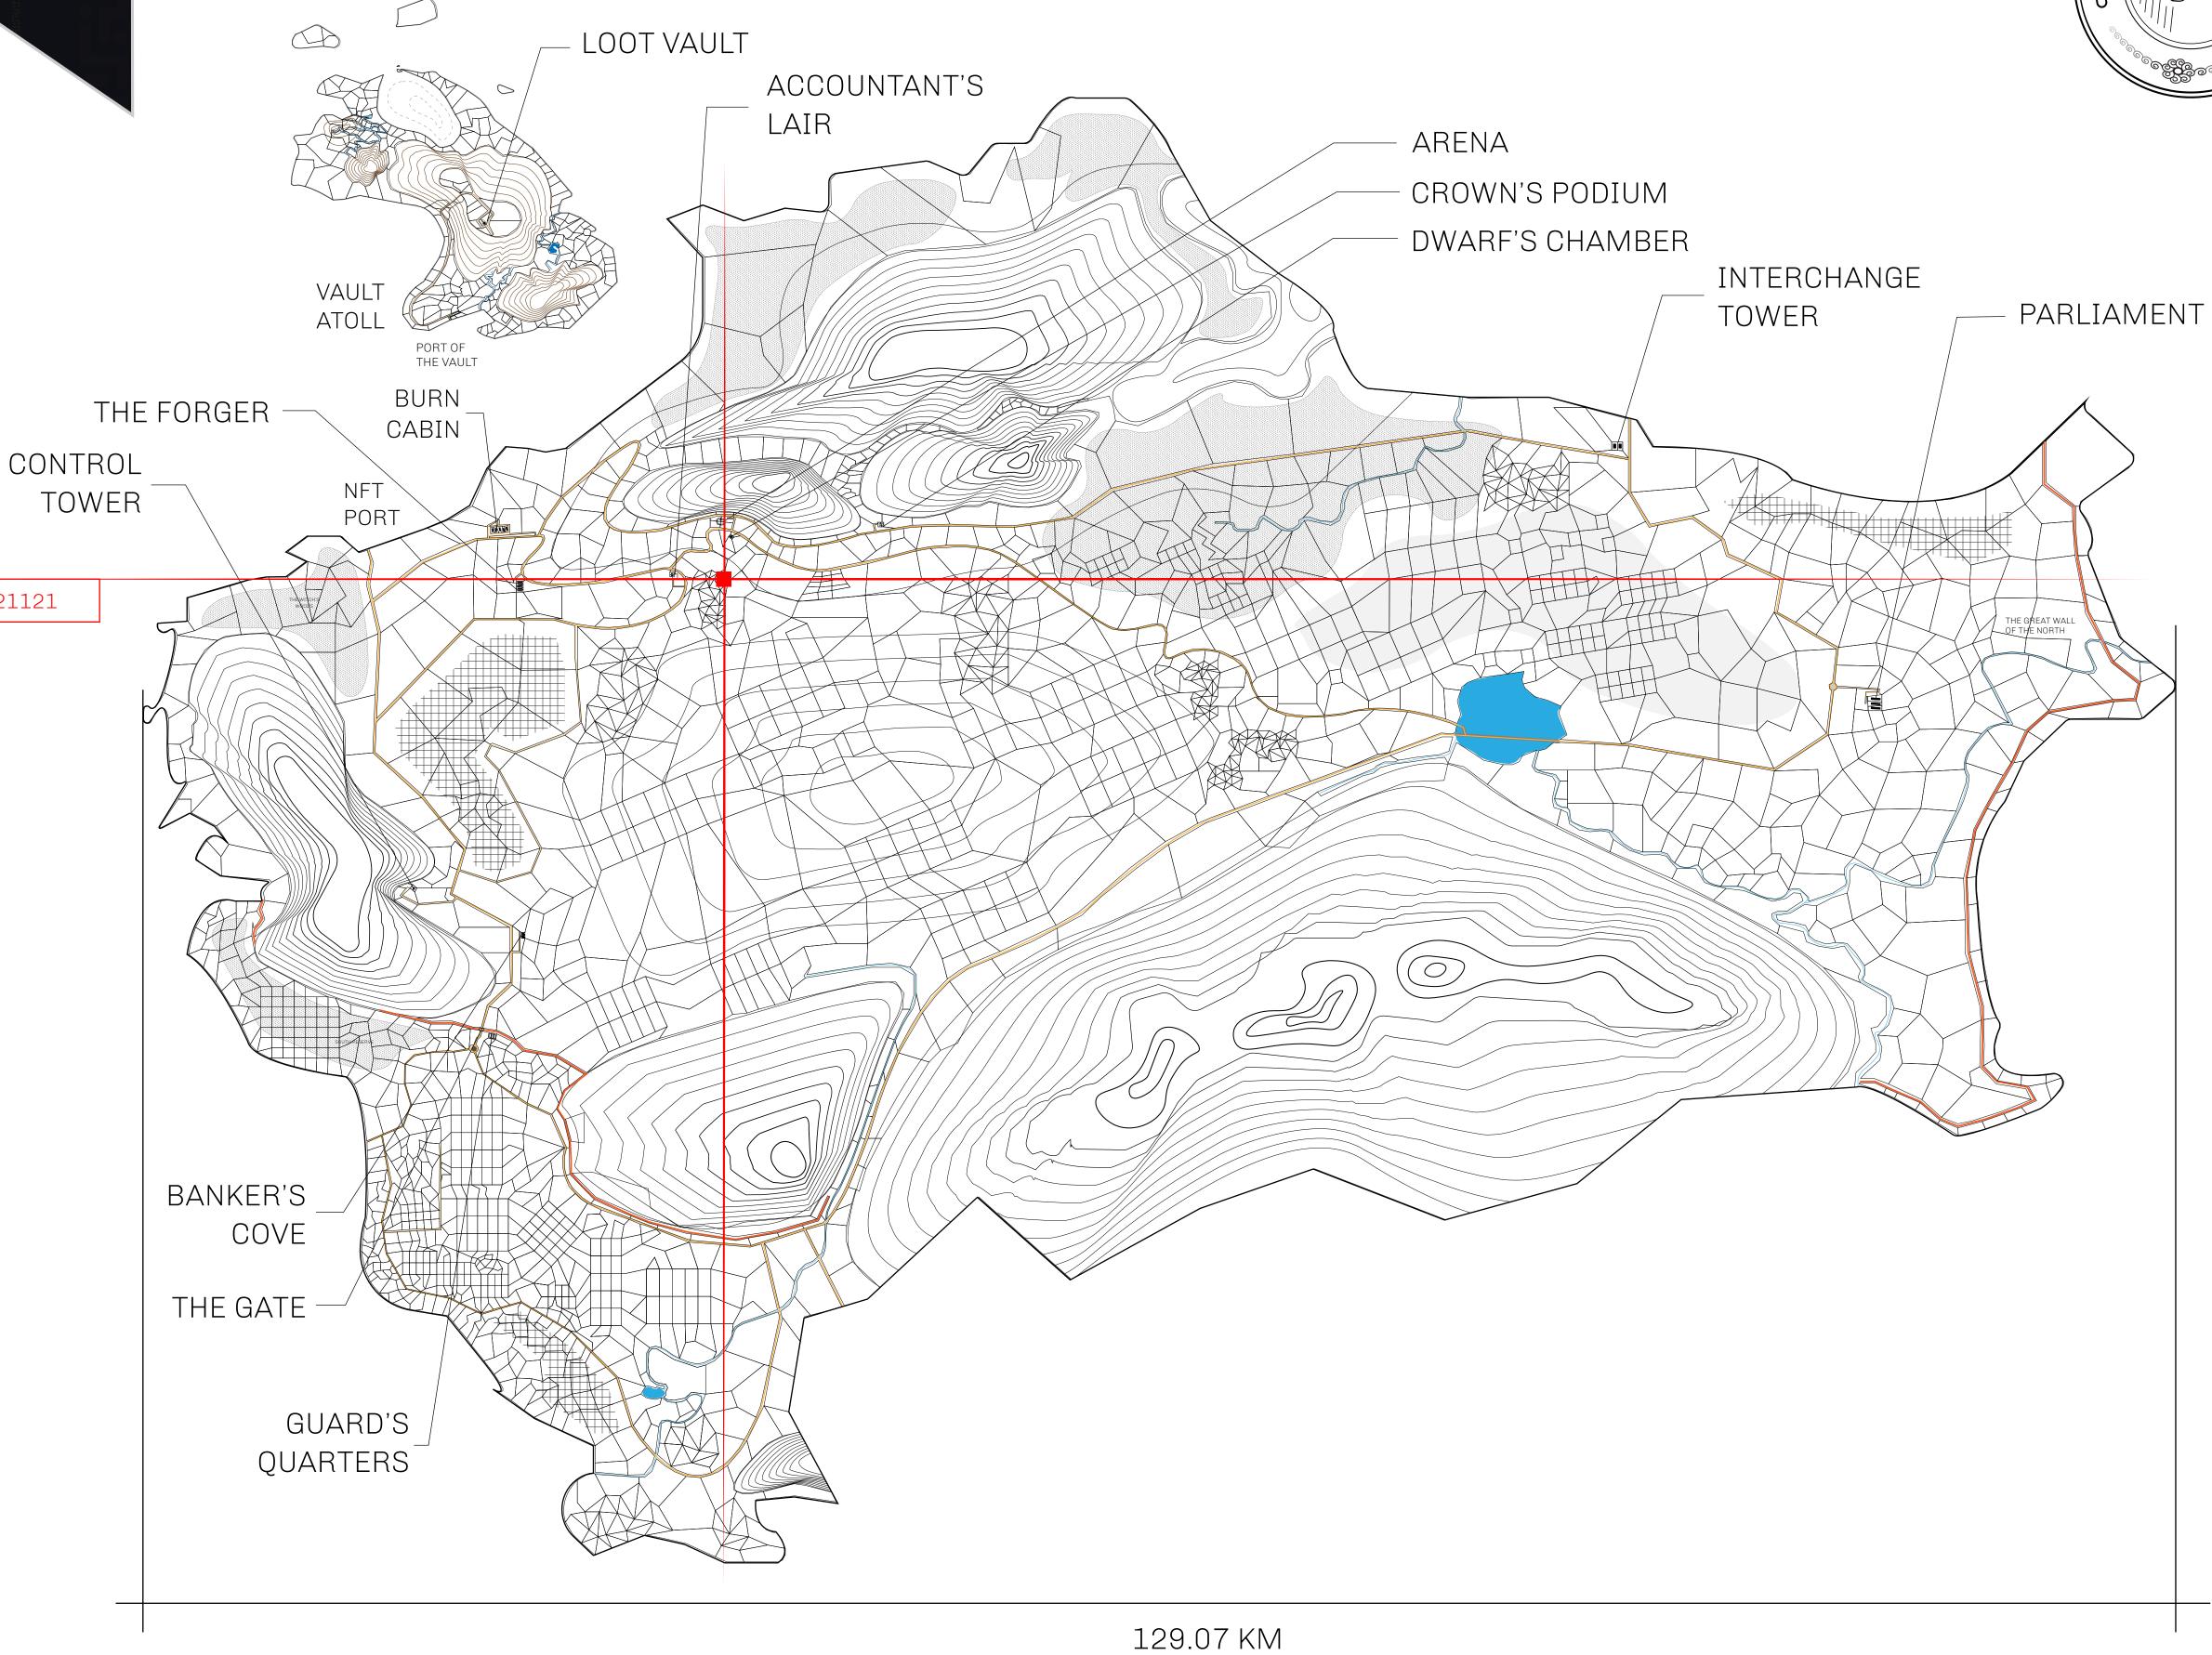

## HER MAJESTY'S GATED WORLD

As an economic and ruling powerhouse, the Great Empire controls the issuance and trade of BUN, LTT, and USDC reward credits. Decisions by its sitting parliamentarians affect Loot NFT World. Following the last war, border controls are tight and only invitees can enter. Each Sunday, all eyes focus on the Arena and the Crown's Podium, where battle-bidding auctions rage. The battle pit is not for the fainthearted and strategy plays a crucial role in winning.

## **GEOGRAPHY**

COASTLINE 462.64 KM (287.47 MILES)

BORDERS OCEAN, ROYAUME DE SATOSHI, X BY SL & TERRITORIO LTT ST

HIGHEST POINT MOUNT ARES +8120 M

LOWEST POINT NFT PORT 0 M

PLOTS 2284 SCALE 1:50000

## H.M. LNFT Land Registry

TITLE NUMBER L1794-221121

ADMINISTRATIVE AREA

THE GREAT EMPIRE

ISSUED 22 November 2021

SCALE **1/50000** 

OWNER ENTITLEMENT

Type W-GE: Share of 0.3% of all BUN sales based on number of NFT Stories minted (rewarded in Credits); Mint 4 NFT Stories