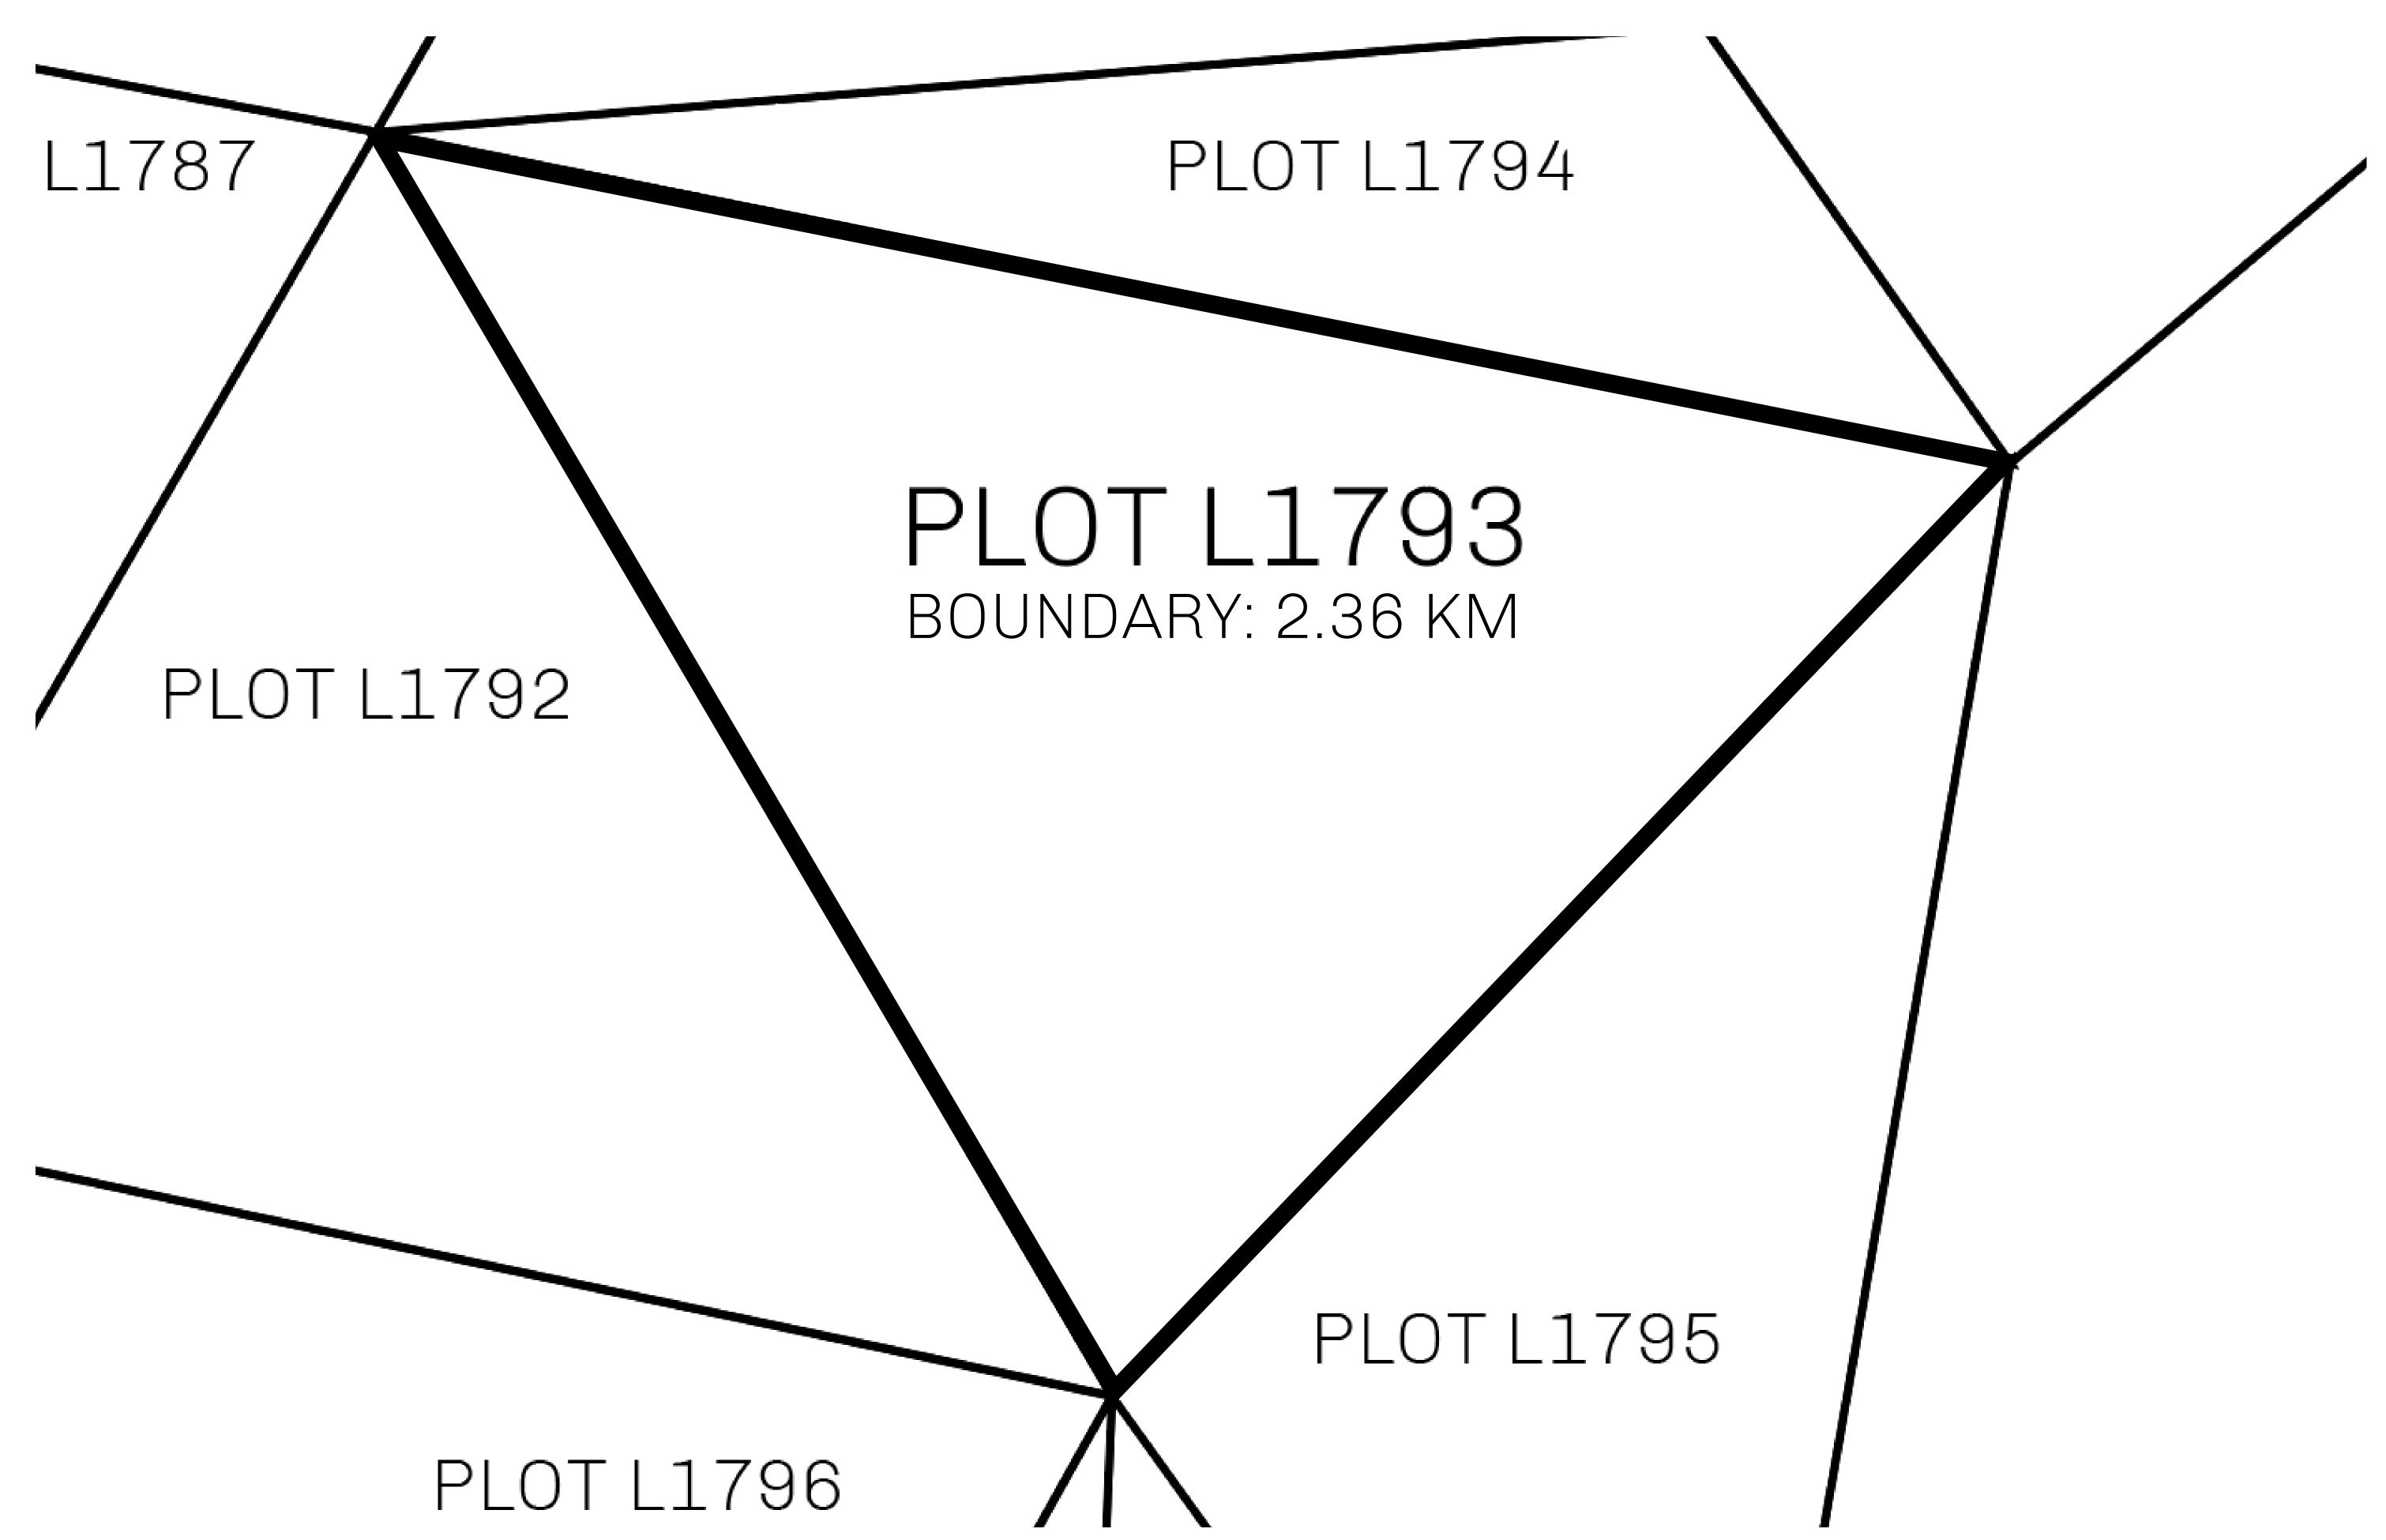

## LOOT NFT WORLD

PLOT L1793-221121

## H.M. LNFT Land Registry

TITLE NUMBER

L1793-221121

ADMINISTRATIVE AREA

THE GREAT EMPIRE

ISSUED 22 November 2021

SCALE 1/50000

OWNER ENTITLEMENT