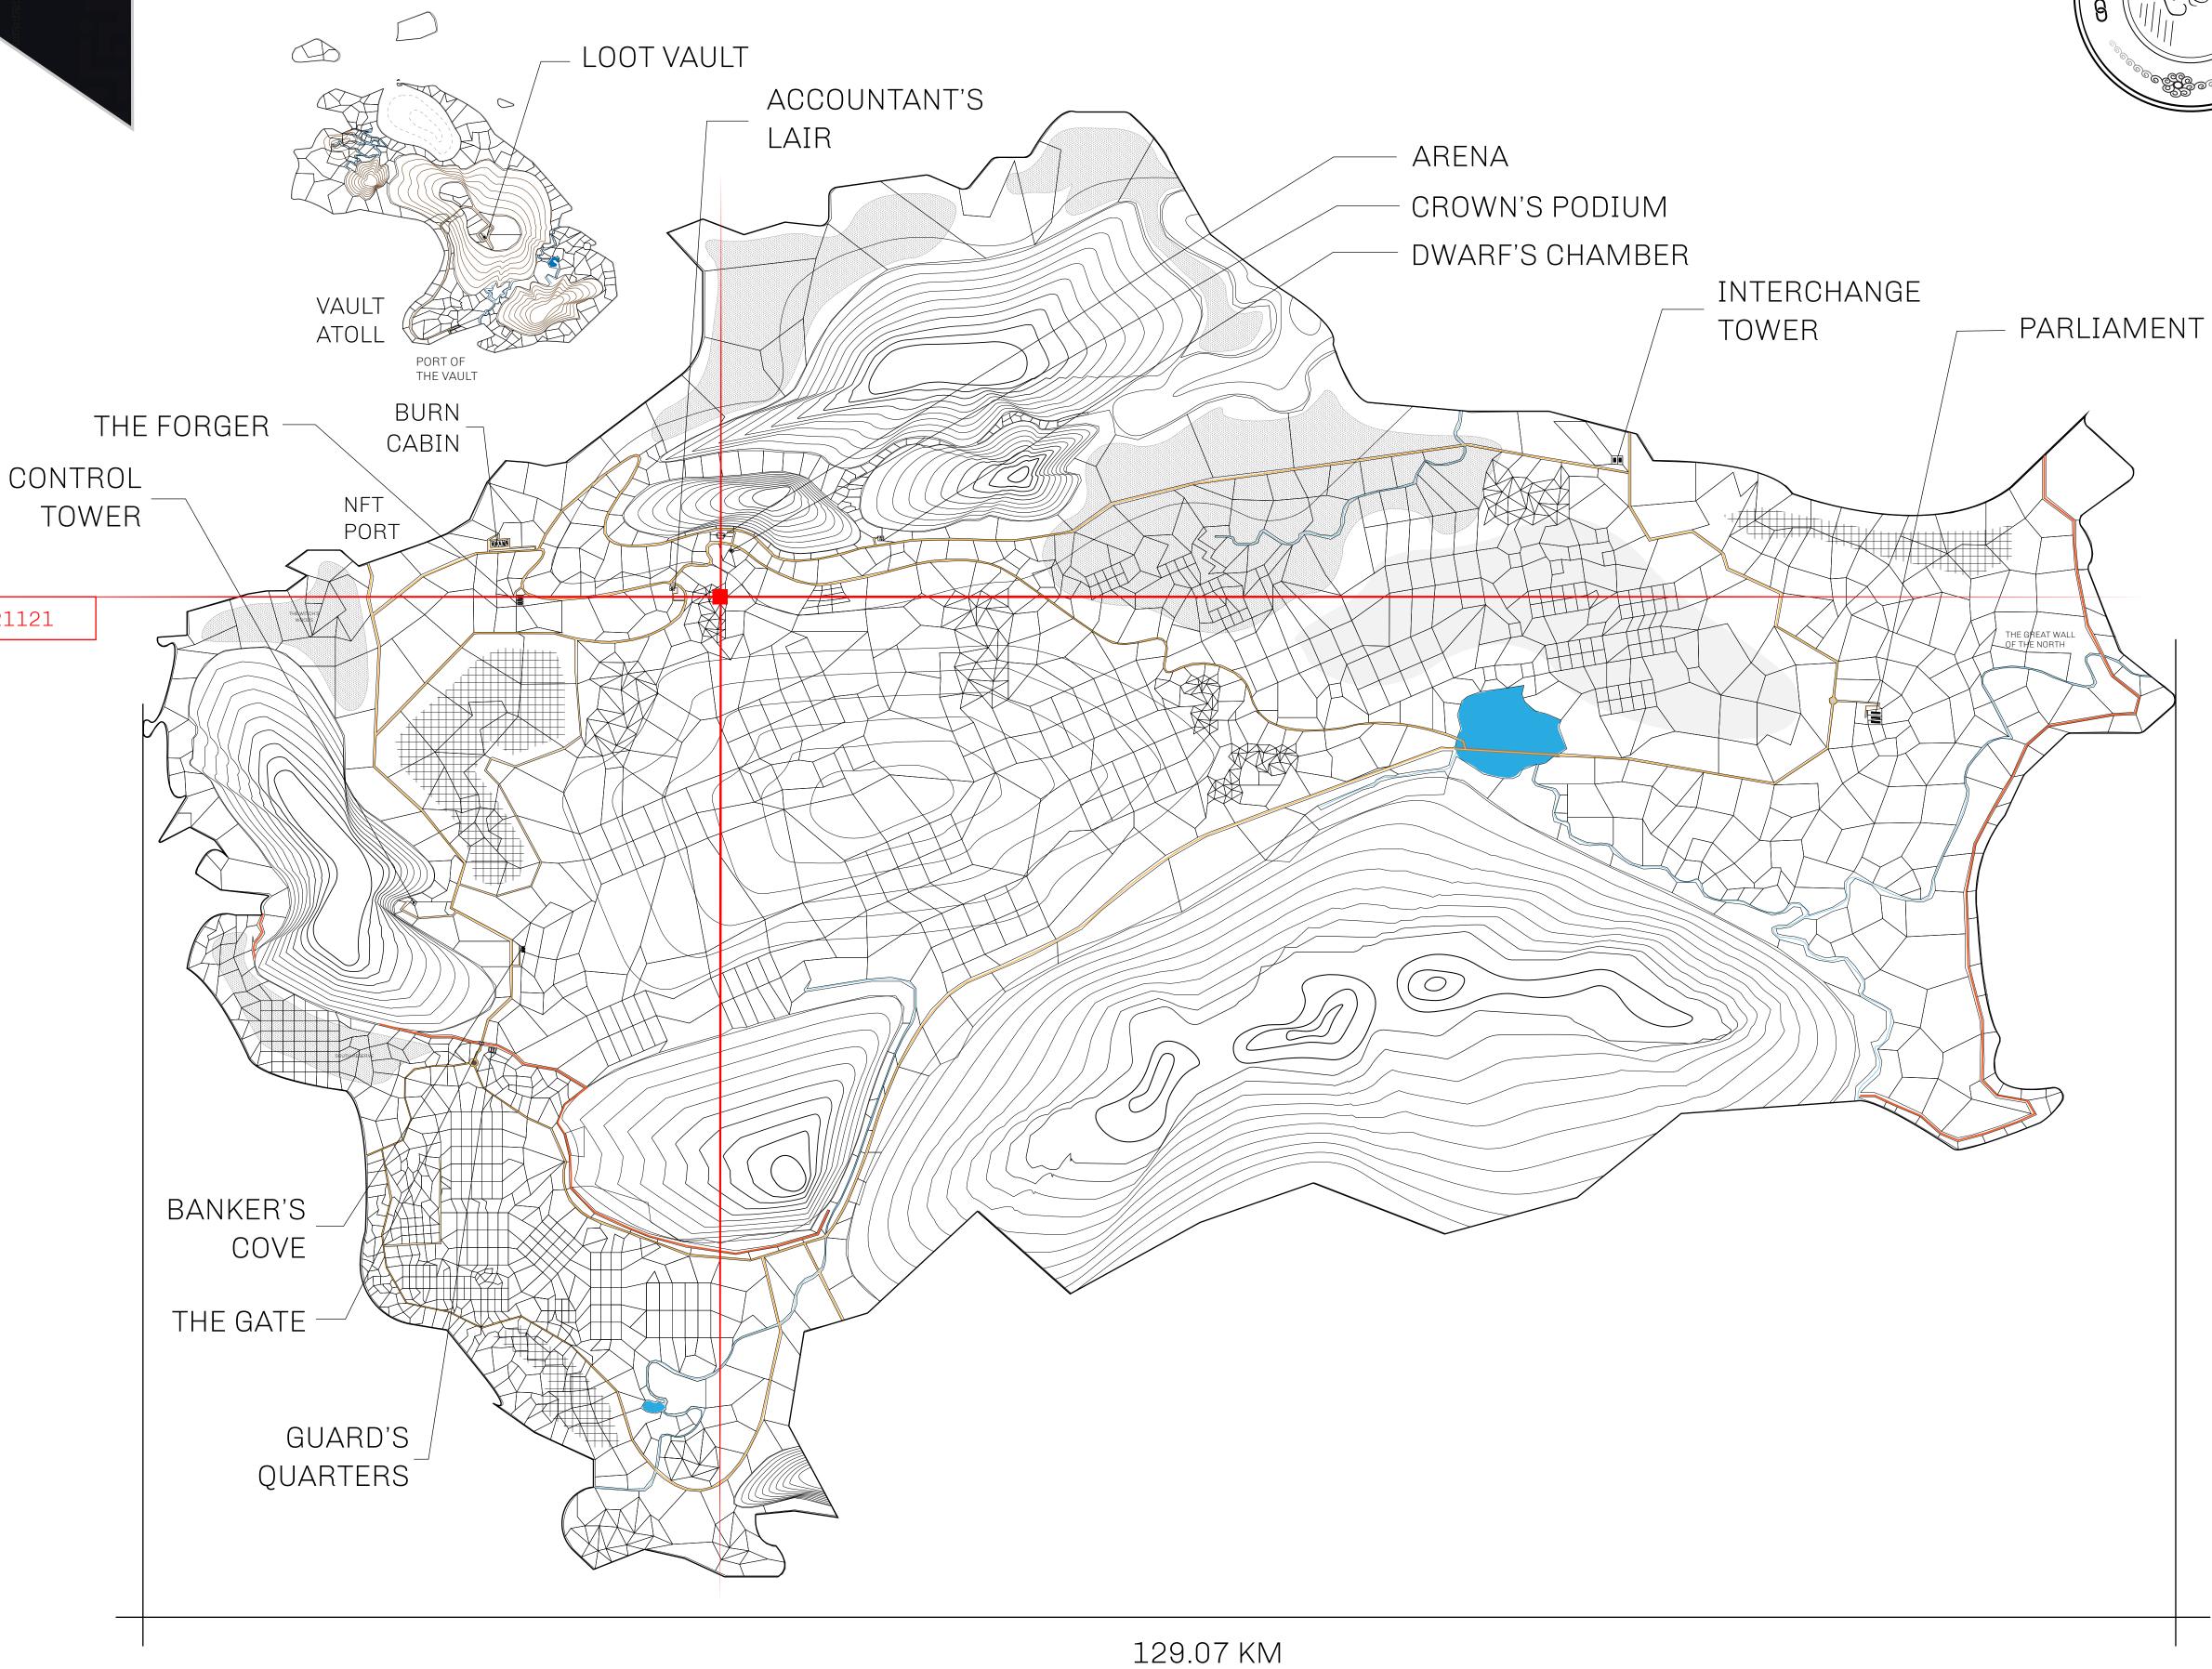

## HER MAJESTY'S GATED WORLD

As an economic and ruling powerhouse, the Great Empire controls the issuance and trade of BUN, LTT, and USDC reward credits. Decisions by its sitting parliamentarians affect Loot NFT World. Following the last war, border controls are tight and only invitees can enter. Each Sunday, all eyes focus on the Arena and the Crown's Podium, where battle-bidding auctions rage. The battle pit is not for the fainthearted and strategy plays a crucial role in winning.

## **GEOGRAPHY**

COASTLINE 462.64 KM (287.47 MILES)

BORDERS OCEAN, ROYAUME DE SATOSHI, X BY SL & TERRITORIO LTT ST

HIGHEST POINT MOUNT ARES +8120 M

LOWEST POINT NFT PORT 0 M

PLOTS 2284 SCALE 1:50000

## H.M. LNFT Land Registry

TITLE NUMBER

L1793-221121

ADMINISTRATIVE AREA

THE GREAT EMPIRE

ISSUED 22 November 2021

SCALE 1/50000

OWNER ENTITLEMENT