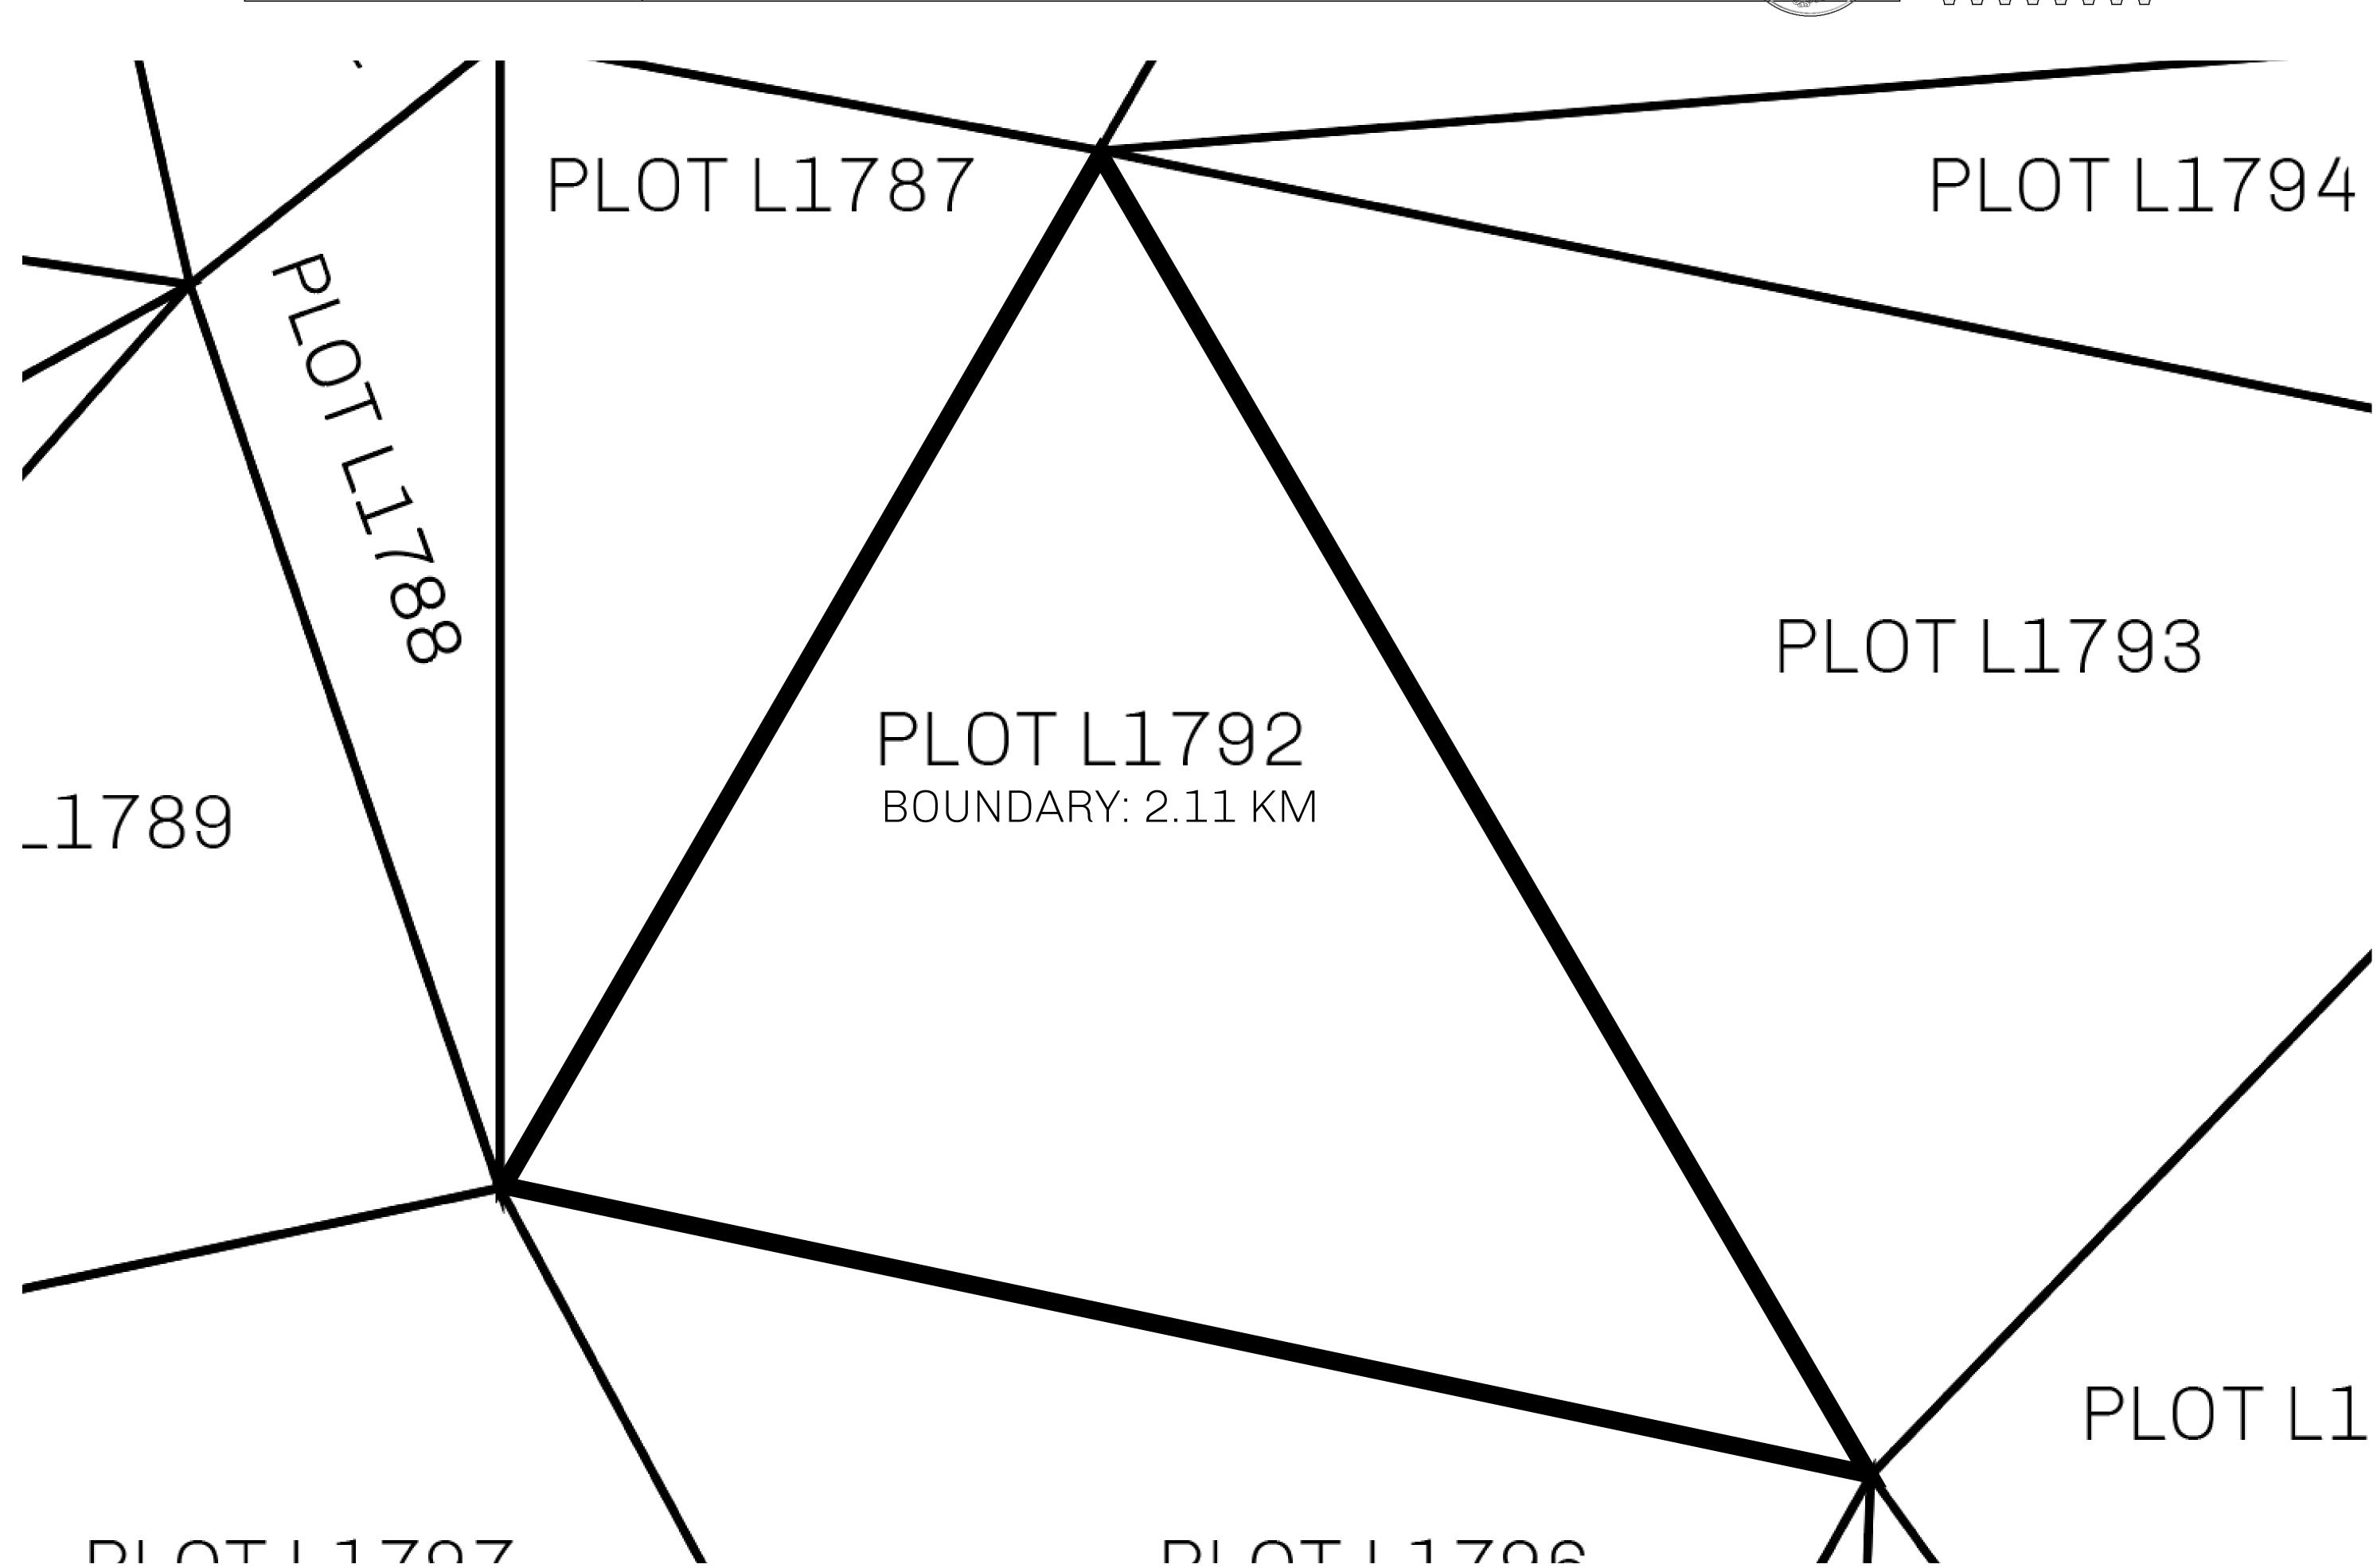

## LOOT NFT WORLD

PLOT L1792-221121

## H.M. LNFT Land Registry

L1792-221121

TITLE NUMBER

ADMINISTRATIVE AREA

THE GREAT EMPIRE

ISSUED 22 November 2021

SCALE **1/50000** 

OWNER ENTITLEMENT