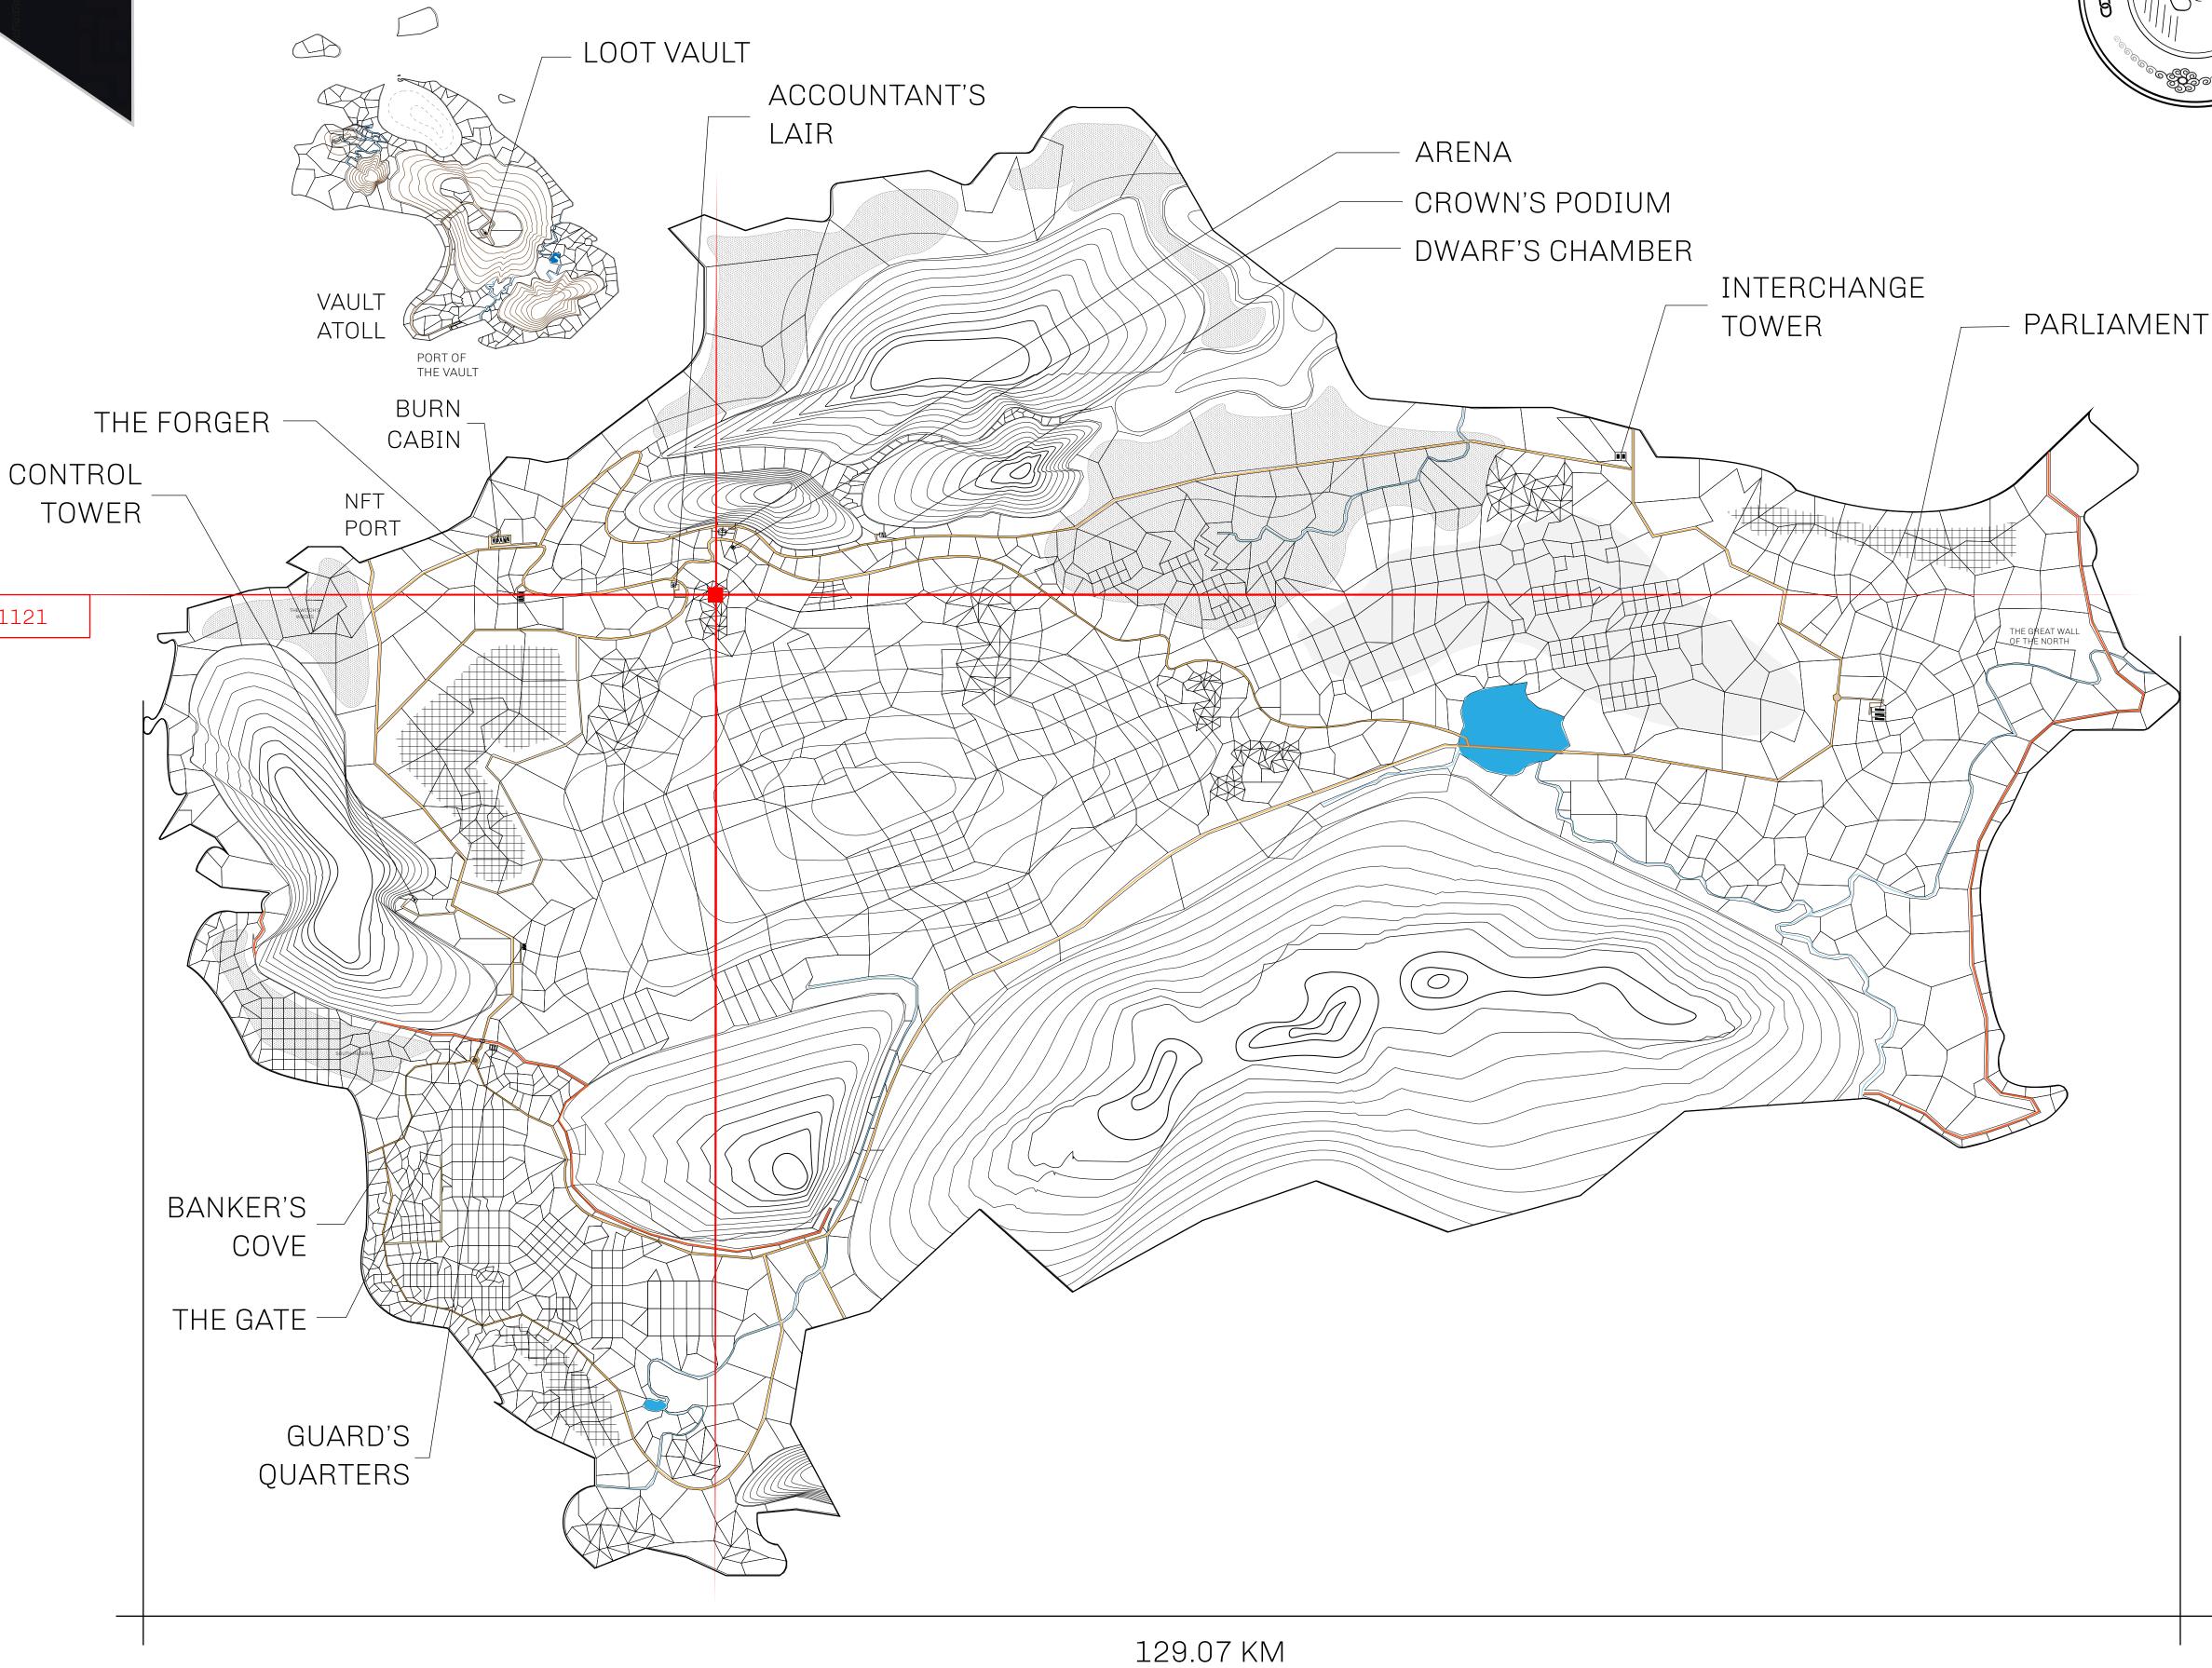

## HER MAJESTY'S GATED WORLD

As an economic and ruling powerhouse, the Great Empire controls the issuance and trade of BUN, LTT, and USDC reward credits. Decisions by its sitting parliamentarians affect Loot NFT World. Following the last war, border controls are tight and only invitees can enter. Each Sunday, all eyes focus on the Arena and the Crown's Podium, where battle-bidding auctions rage. The battle pit is not for the fainthearted and strategy plays a crucial role in winning.

## GEOGRAPHY

COASTLINE 462.64 KM (287.47 MILES)

OCEAN, ROYAUME DE SATOSHI, X BY SL & TERRITORIO LTT ST BORDERS

HIGHEST POINT MOUNT ARES +8120 M

LOWEST POINT NFT PORT 0 M

PLOTS 2284 SCALE 1:50000

## H.M. LNFT Land Registry

L1792-221121

TITLE NUMBER

ADMINISTRATIVE AREA

THE GREAT EMPIRE

ISSUED 22 November 2021

SCALE **1/50000** 

OWNER ENTITLEMENT