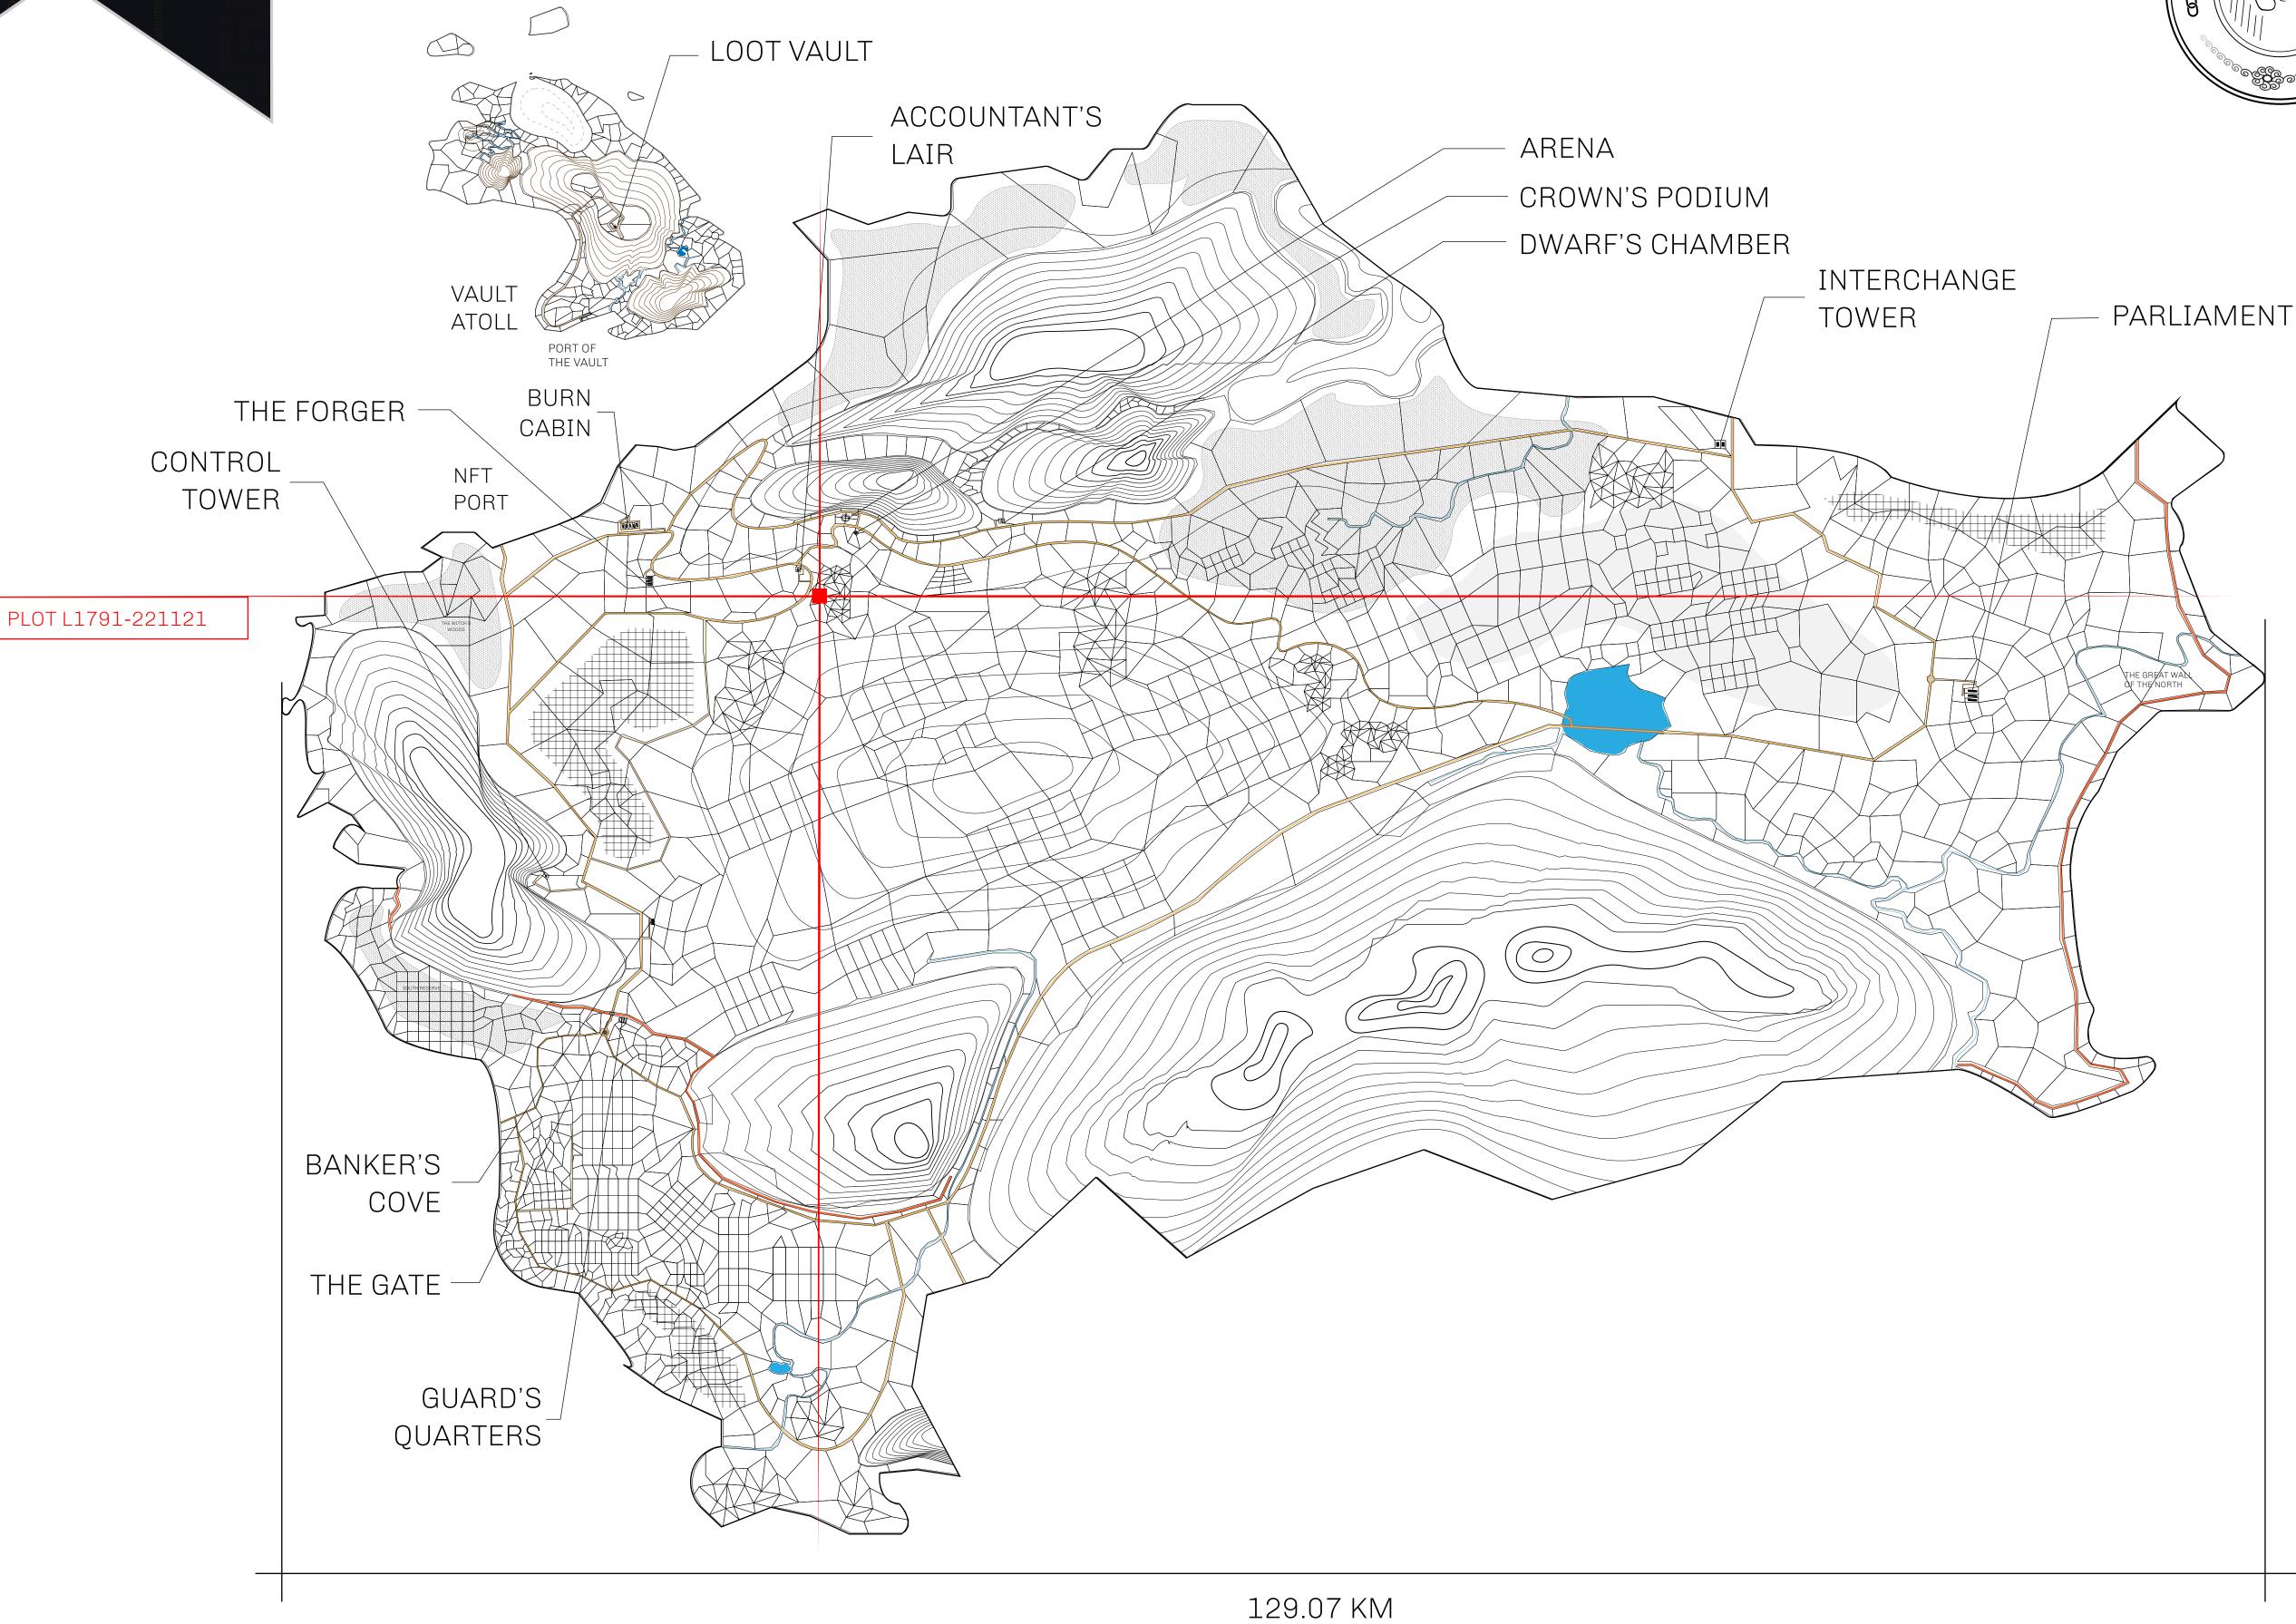

## GEOGRAPHY

COASTLINE 462.64 KM (287.47 MILES)

OCEAN, ROYAUME DE SATOSHI, X BY SL & TERRITORIO LTT ST BORDERS

HIGHEST POINT MOUNT ARES +8120 M

LOWEST POINT NFT PORT 0 M

PLOTS 2284 SCALE 1:50000

## H.M. LNFT Land Registry

TITLE NUMBER

L1791-221121

ADMINISTRATIVE AREA

THE GREAT EMPIRE

ISSUED 22 November 2021

SCALE 1/50000

OWNER ENTITLEMENT