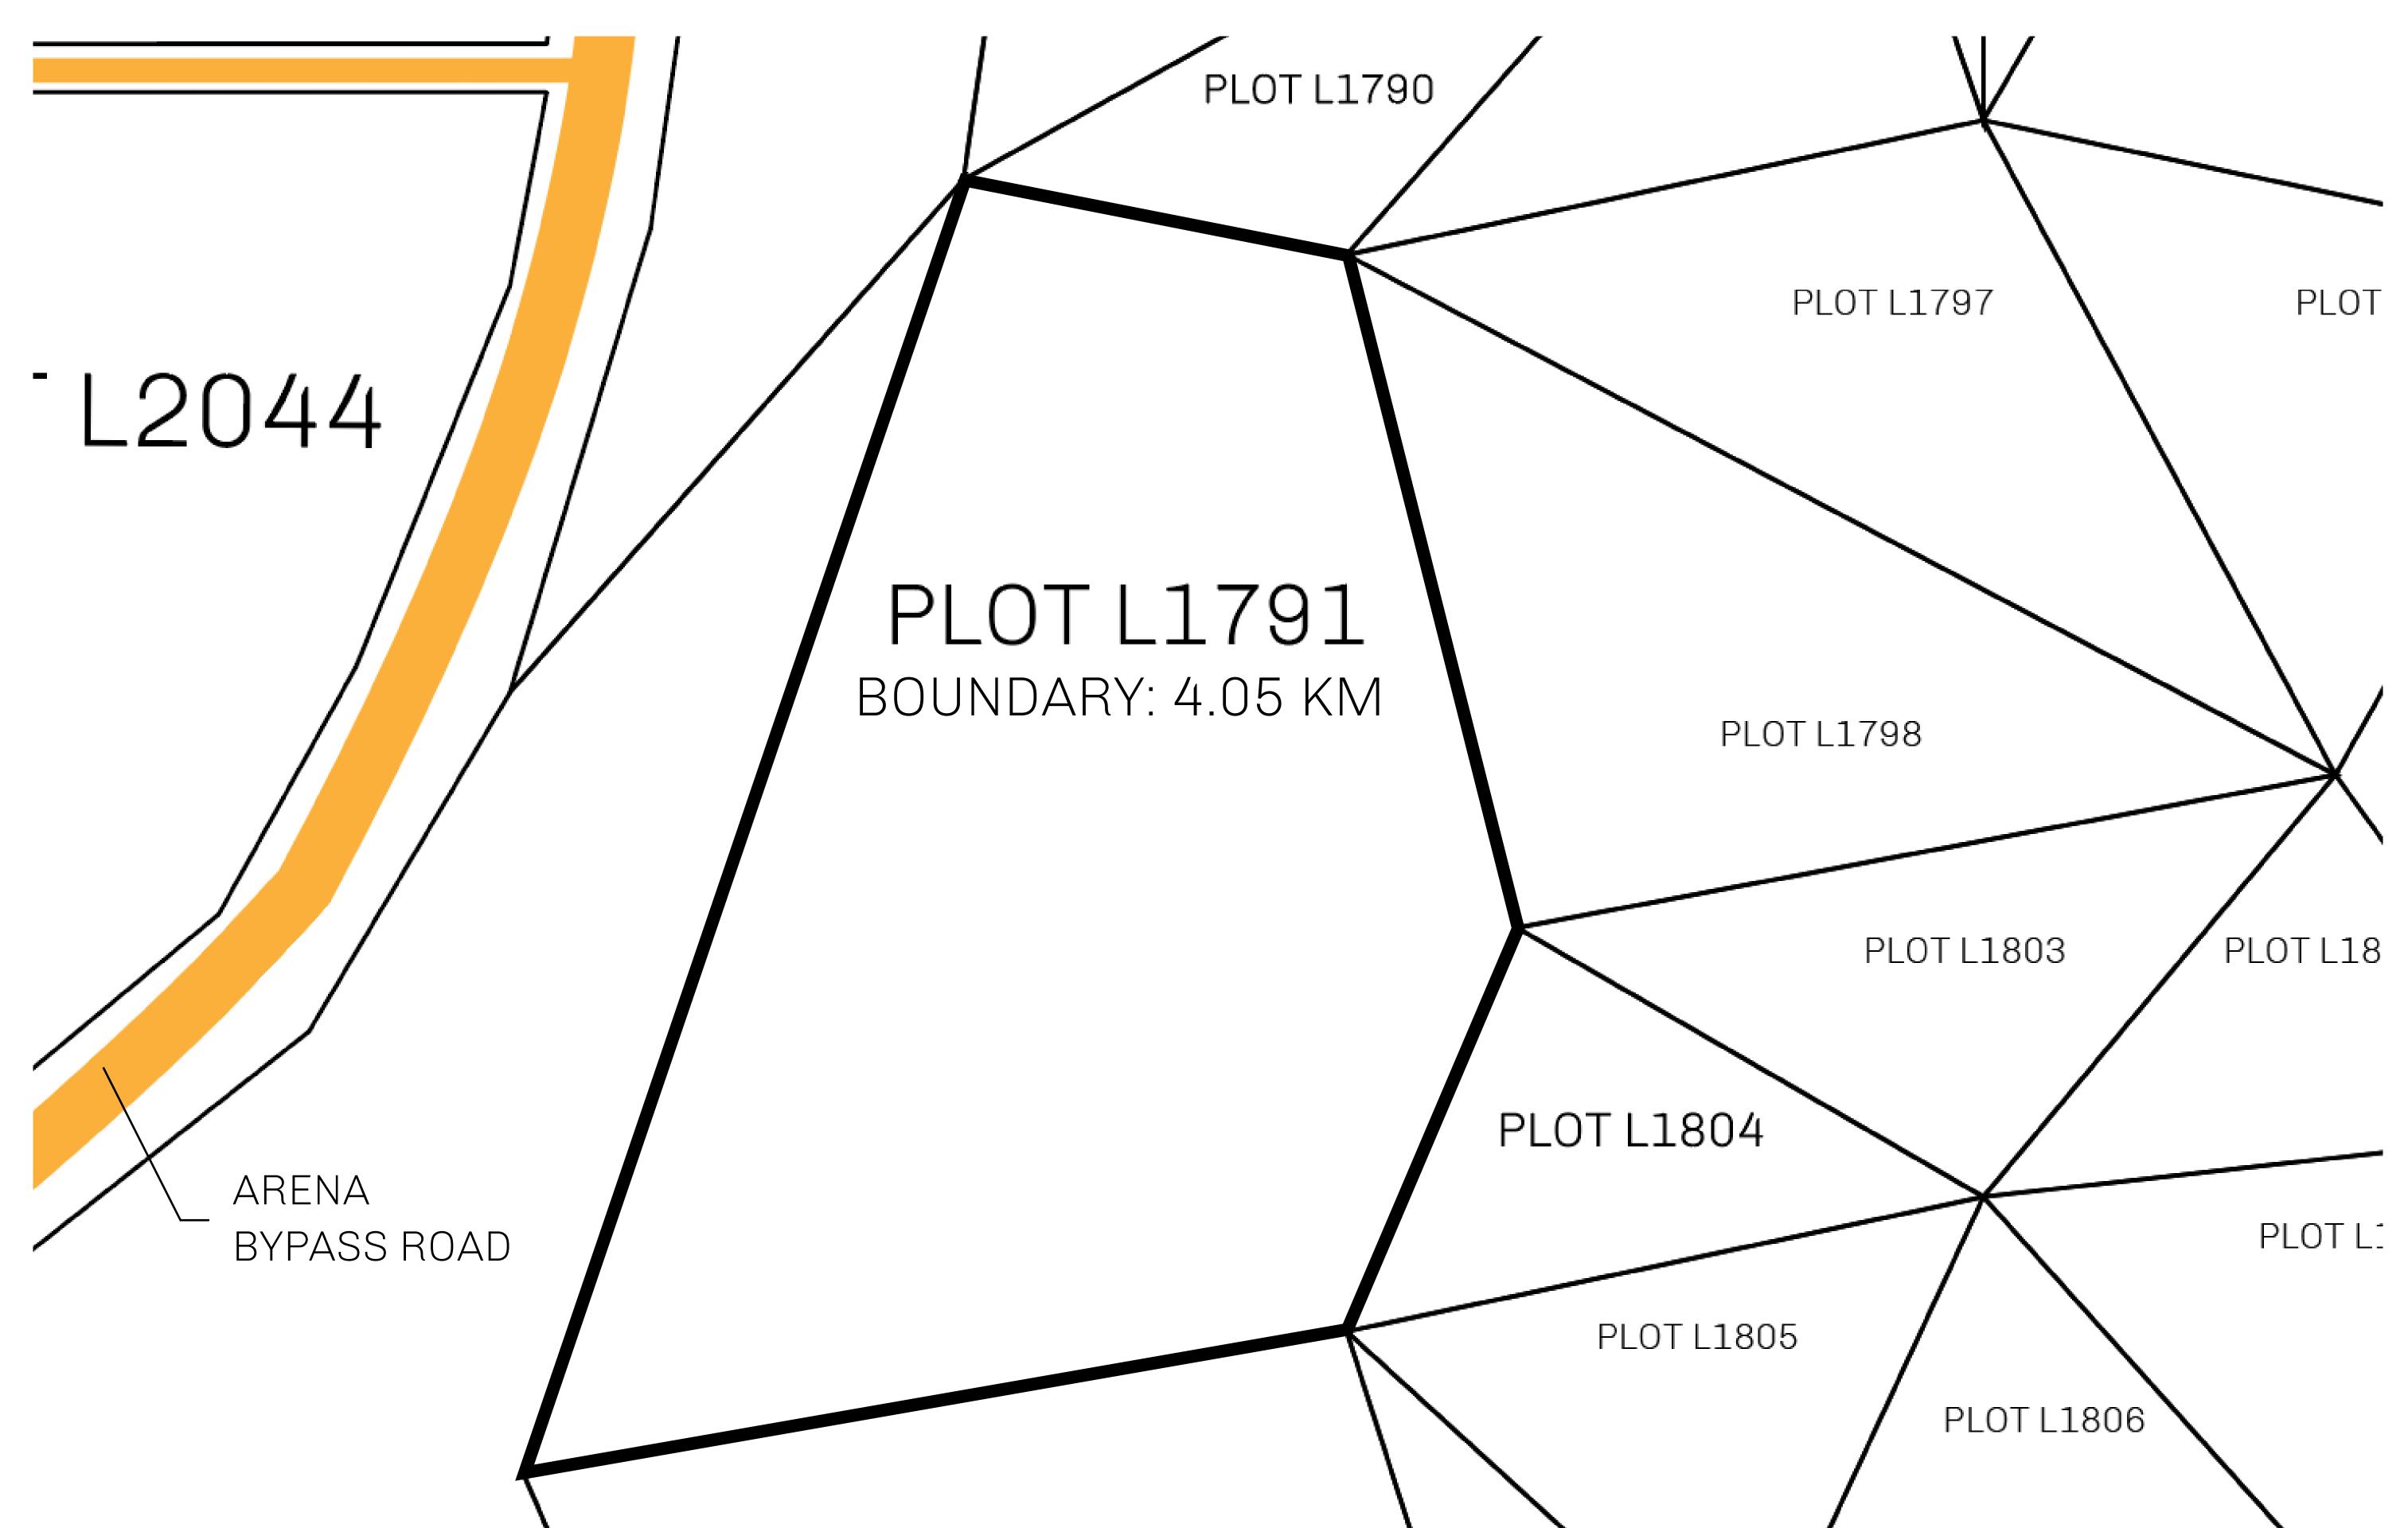

## H.M. LNFT Land Registry

TITLE NUMBER

L1791-221121

ADMINISTRATIVE AREA

THE GREAT EMPIRE

ISSUED 22 November 2021

SCALE 1/50000

OWNER ENTITLEMENT

Type W-GE: Share of 0.3% of all BUN sales based on number of NFT Stories minted

(rewarded in Credits); Mint 4 NFT Stories