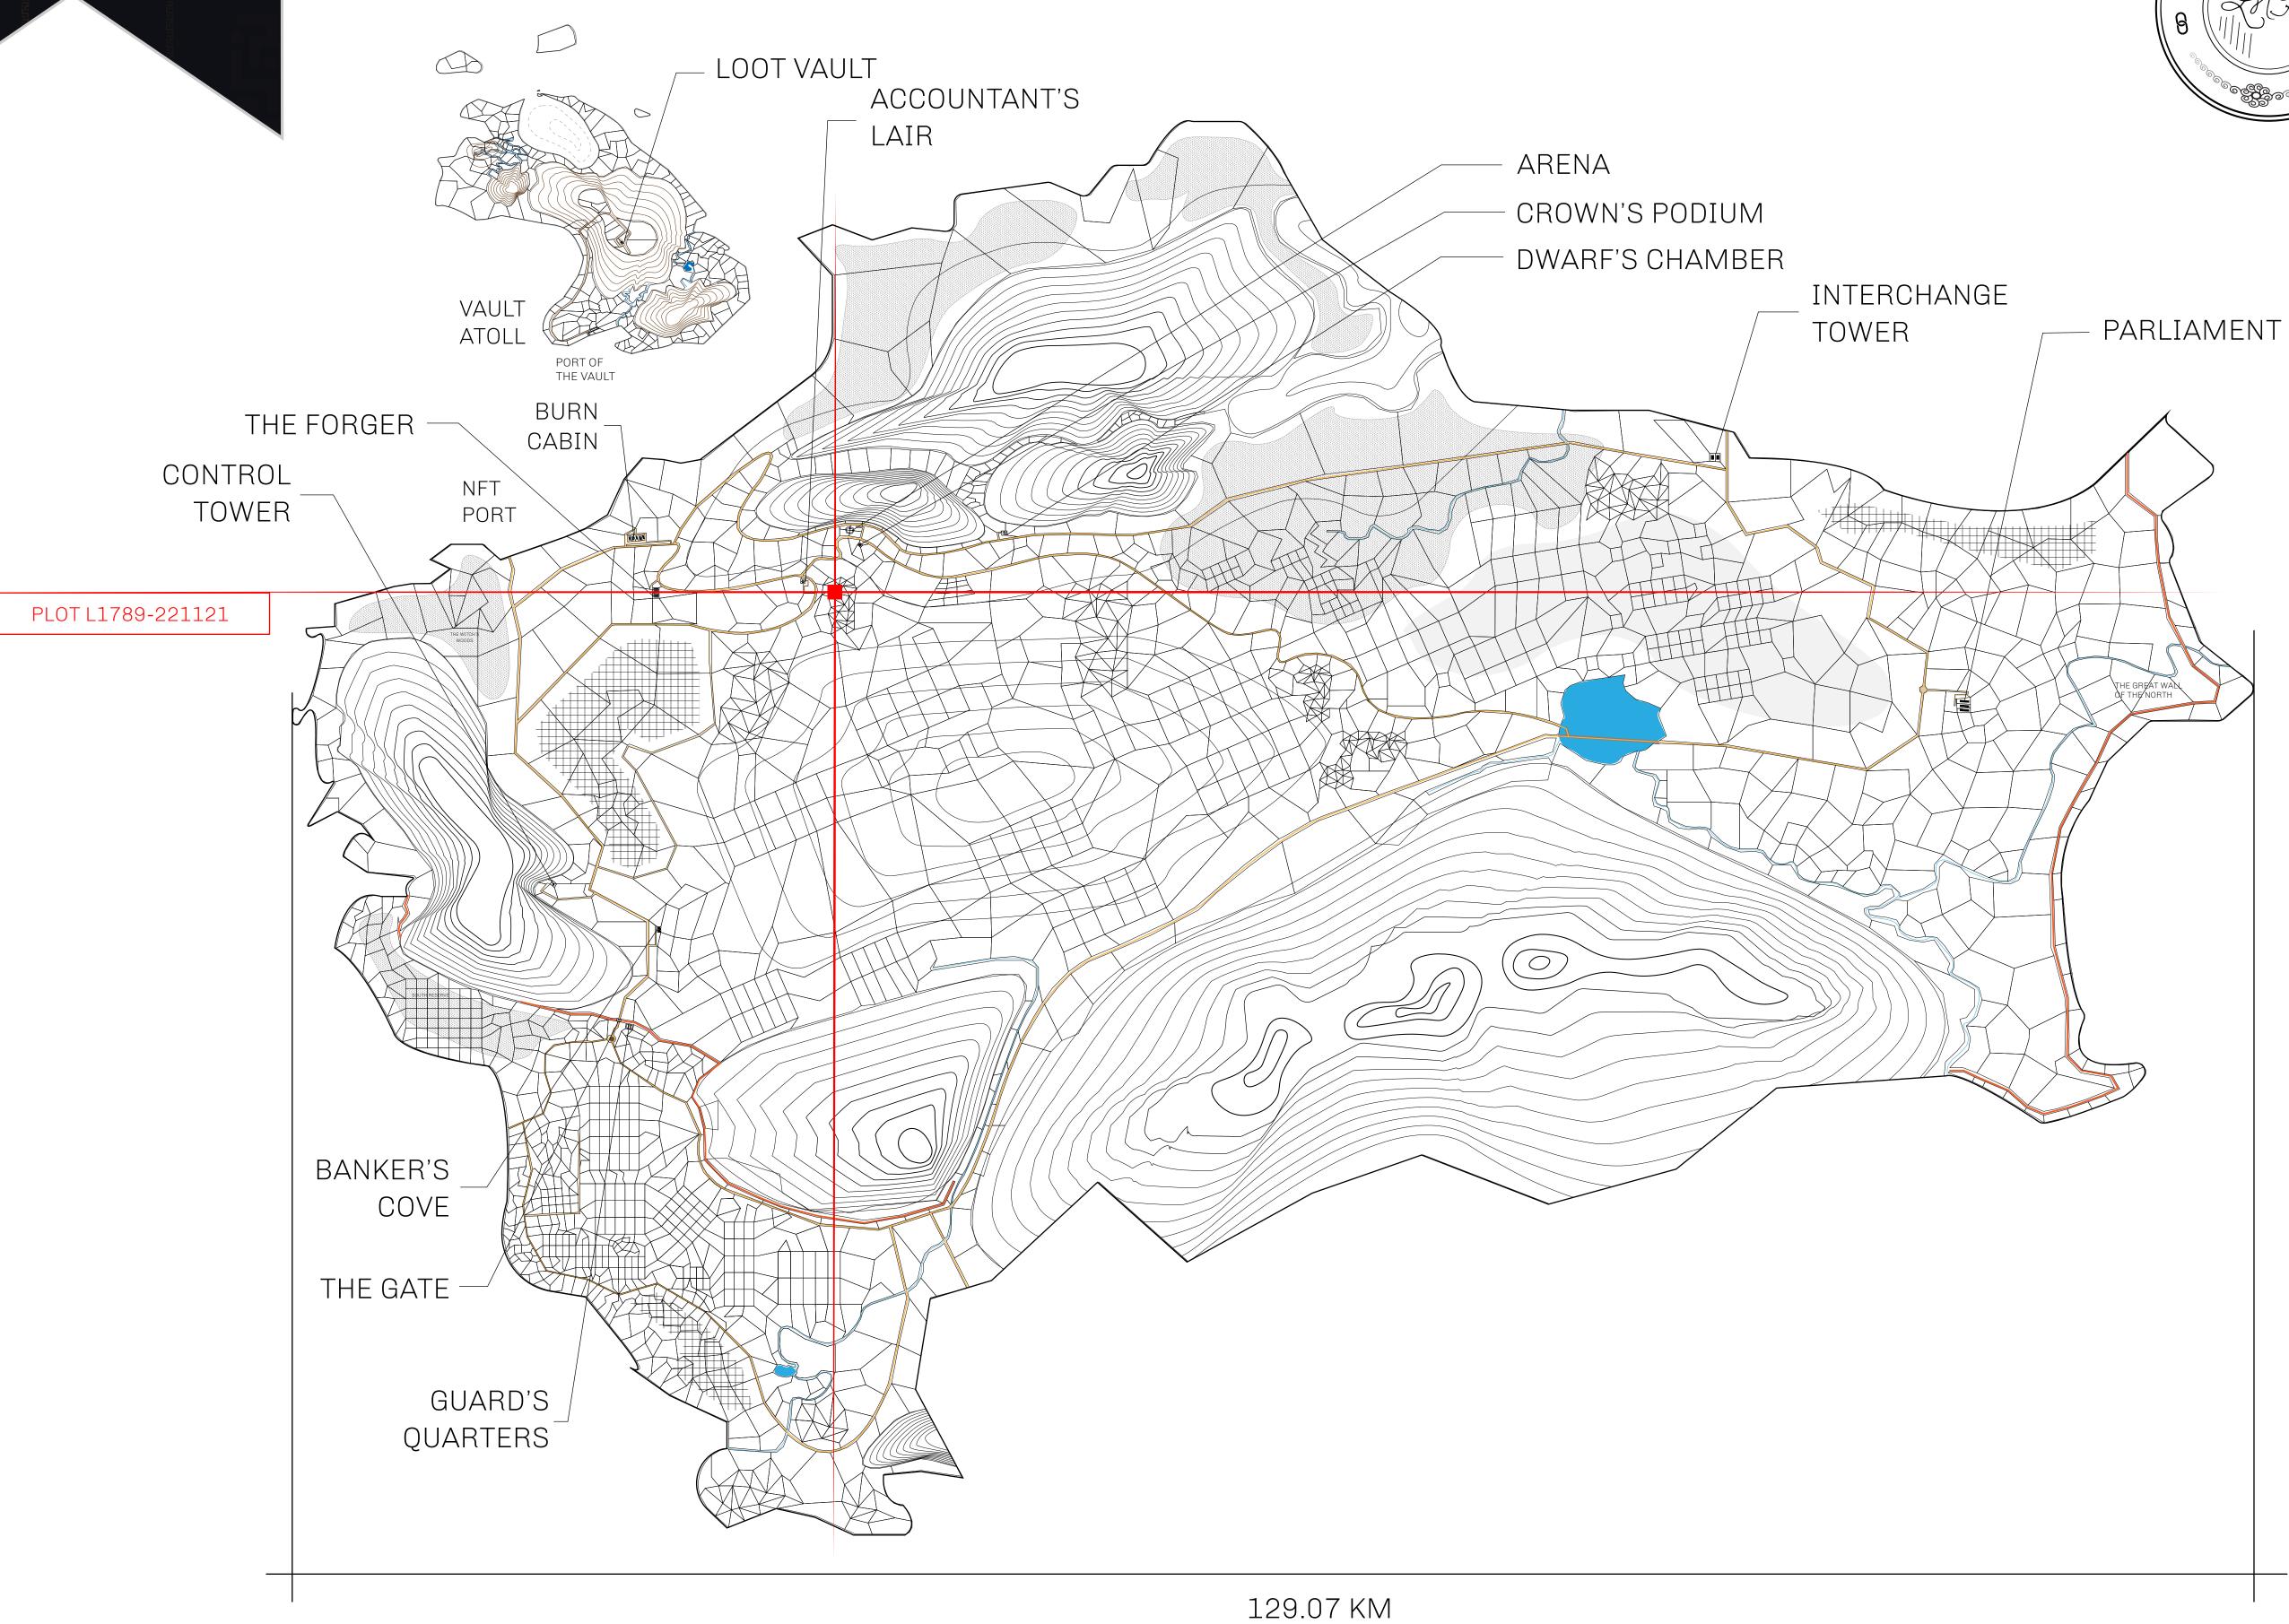

## GEOGRAPHY

COASTLINE 462.64 KM (287.47 MILES)

OCEAN, ROYAUME DE SATOSHI, X BY SL & TERRITORIO LTT ST BORDERS

HIGHEST POINT MOUNT ARES +8120 M

LOWEST POINT NFT PORT 0 M

PLOTS 2284 SCALE 1:50000

## H.M. LNFT Land Registry

TITLE NUMBER

L1789-221121

ADMINISTRATIVE AREA

THE GREAT EMPIRE

ISSUED 22 November 2021

SCALE **1/50000** 

OWNER ENTITLEMENT