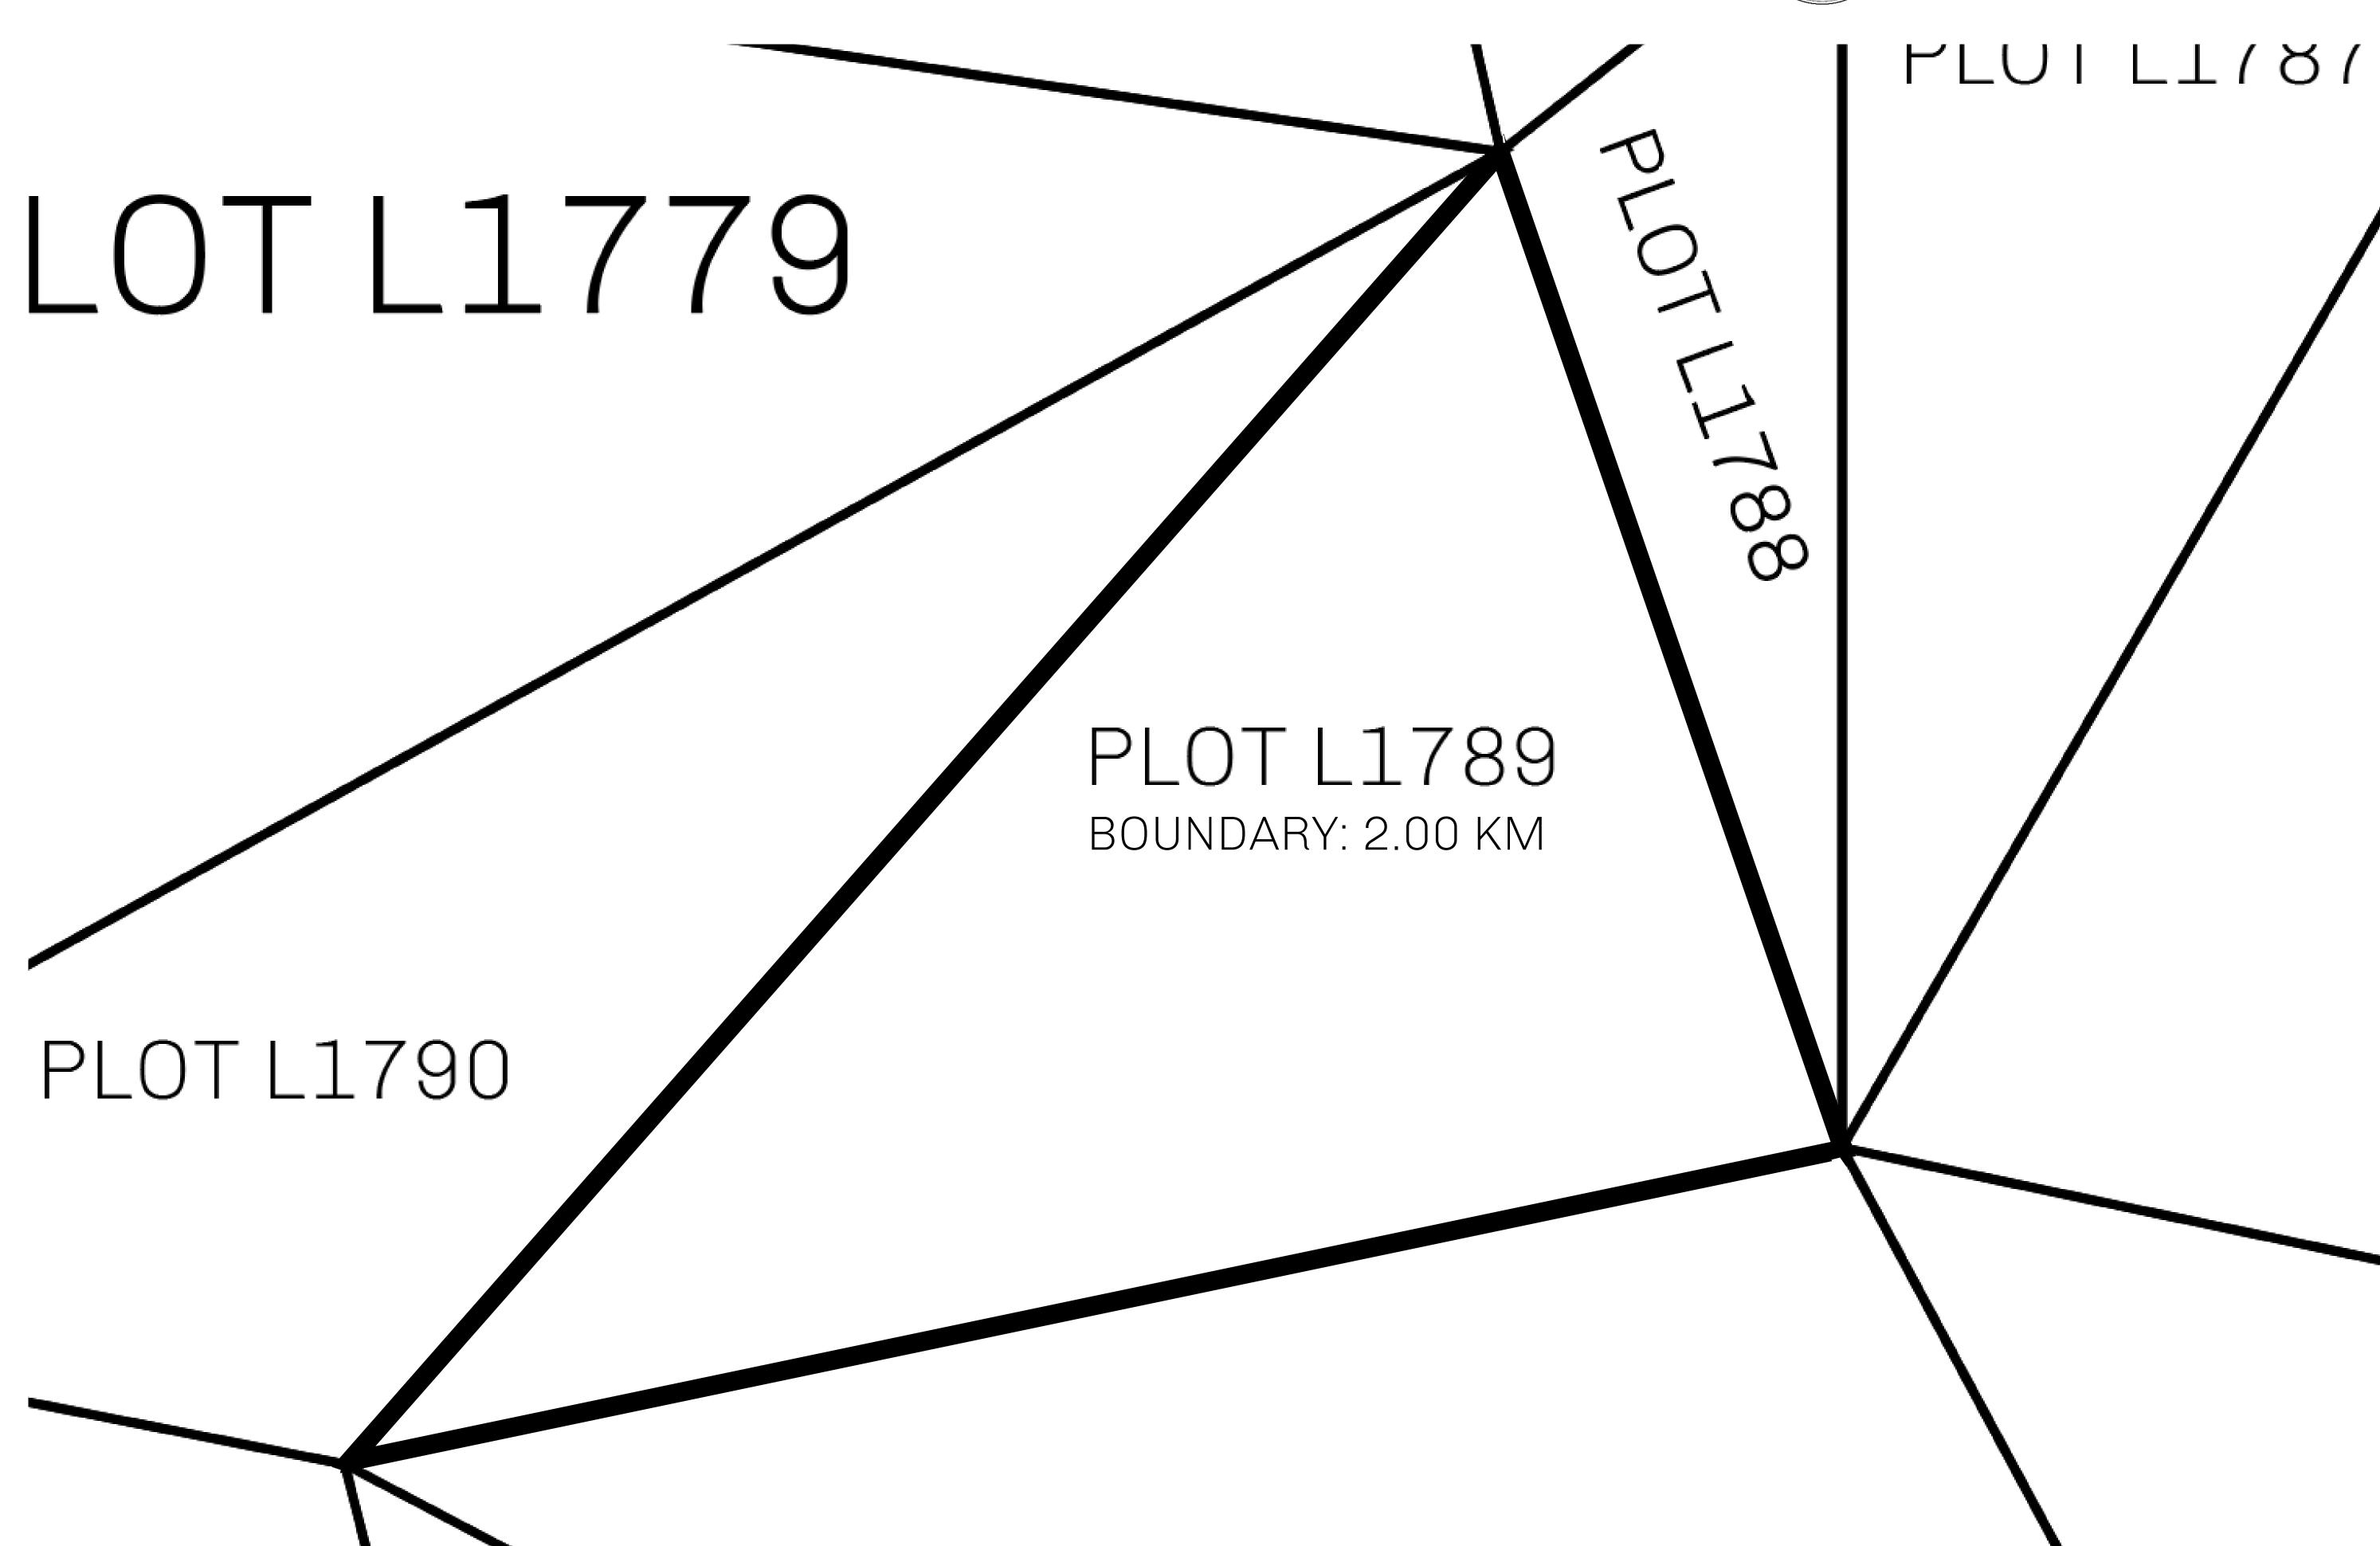

## GEOGRAPHY

COASTLINE 462.64 KM (287.47 MILES)

OCEAN, ROYAUME DE SATOSHI, X BY SL & TERRITORIO LTT ST BORDERS

HIGHEST POINT MOUNT ARES +8120 M

LOWEST POINT NFT PORT 0 M

PLOTS 2284 SCALE 1:50000

## H.M. LNFT Land Registry

TITLE NUMBER

L1789-221121

ADMINISTRATIVE AREA

THE GREAT EMPIRE

ISSUED 22 November 2021

SCALE **1/50000** 

OWNER ENTITLEMENT