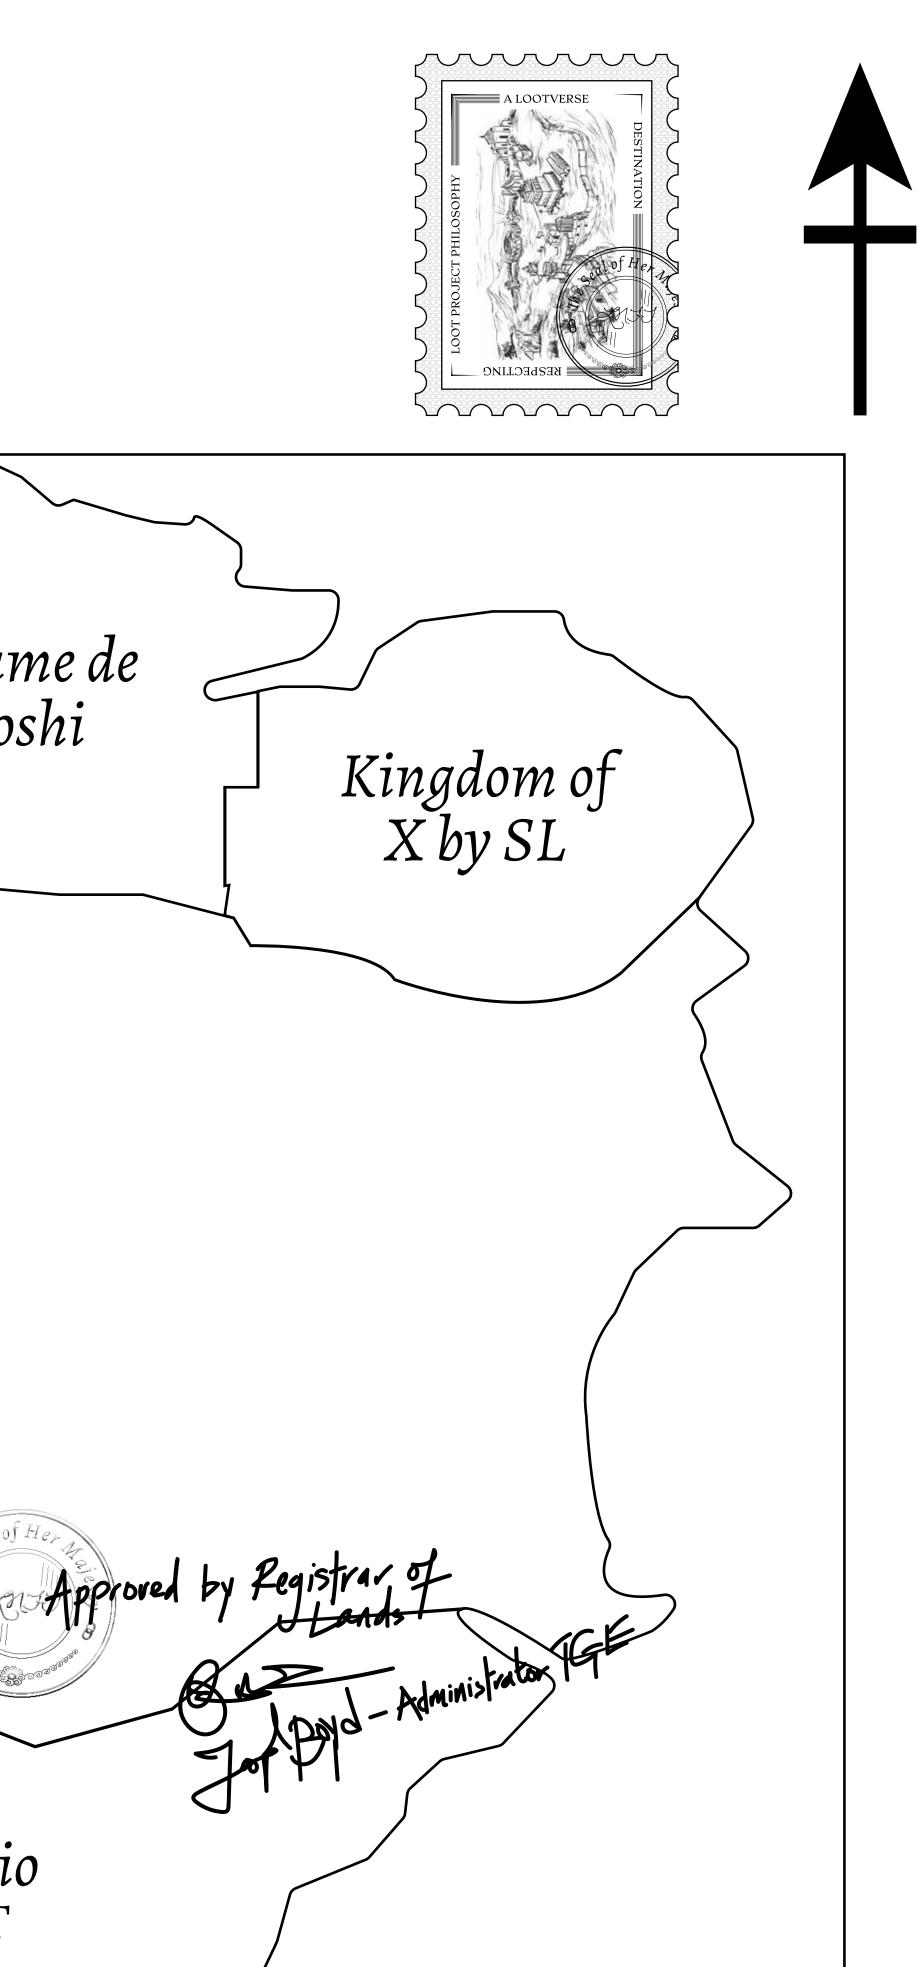

## LOOT NFT WORLD

 $\int$ 







## HER MAJESTY'S GATED WORLD



GEOGRAPHY







## H.M. LNFT Land Registr

ADMINISTRATIVE AREA

OWNER ENTITLEMENT

THE GREAT

Type W-GE: S (rewarded in C



|               | TITLE NUMBER<br>L1787-221121                                |                           |
|---------------|-------------------------------------------------------------|---------------------------|
| Y             |                                                             |                           |
| <b>EMPIRE</b> | ISSUED 22 November 2021                                     | <b>J.</b> SCALE 1/5000    |
|               | 6 of all BUN sales based on number of N<br>nt 4 NFT Stories | <b>NFT Stories minted</b> |
|               |                                                             |