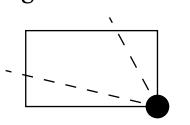

## \_1792

**OFFICIAL PERSPECTIVE SHEET FOR FILING** Indicate vantage point for each drawing. Copy and mark each sheet required prior to filing.

Guide - Vantage point should be indicated as shown in the diagram: