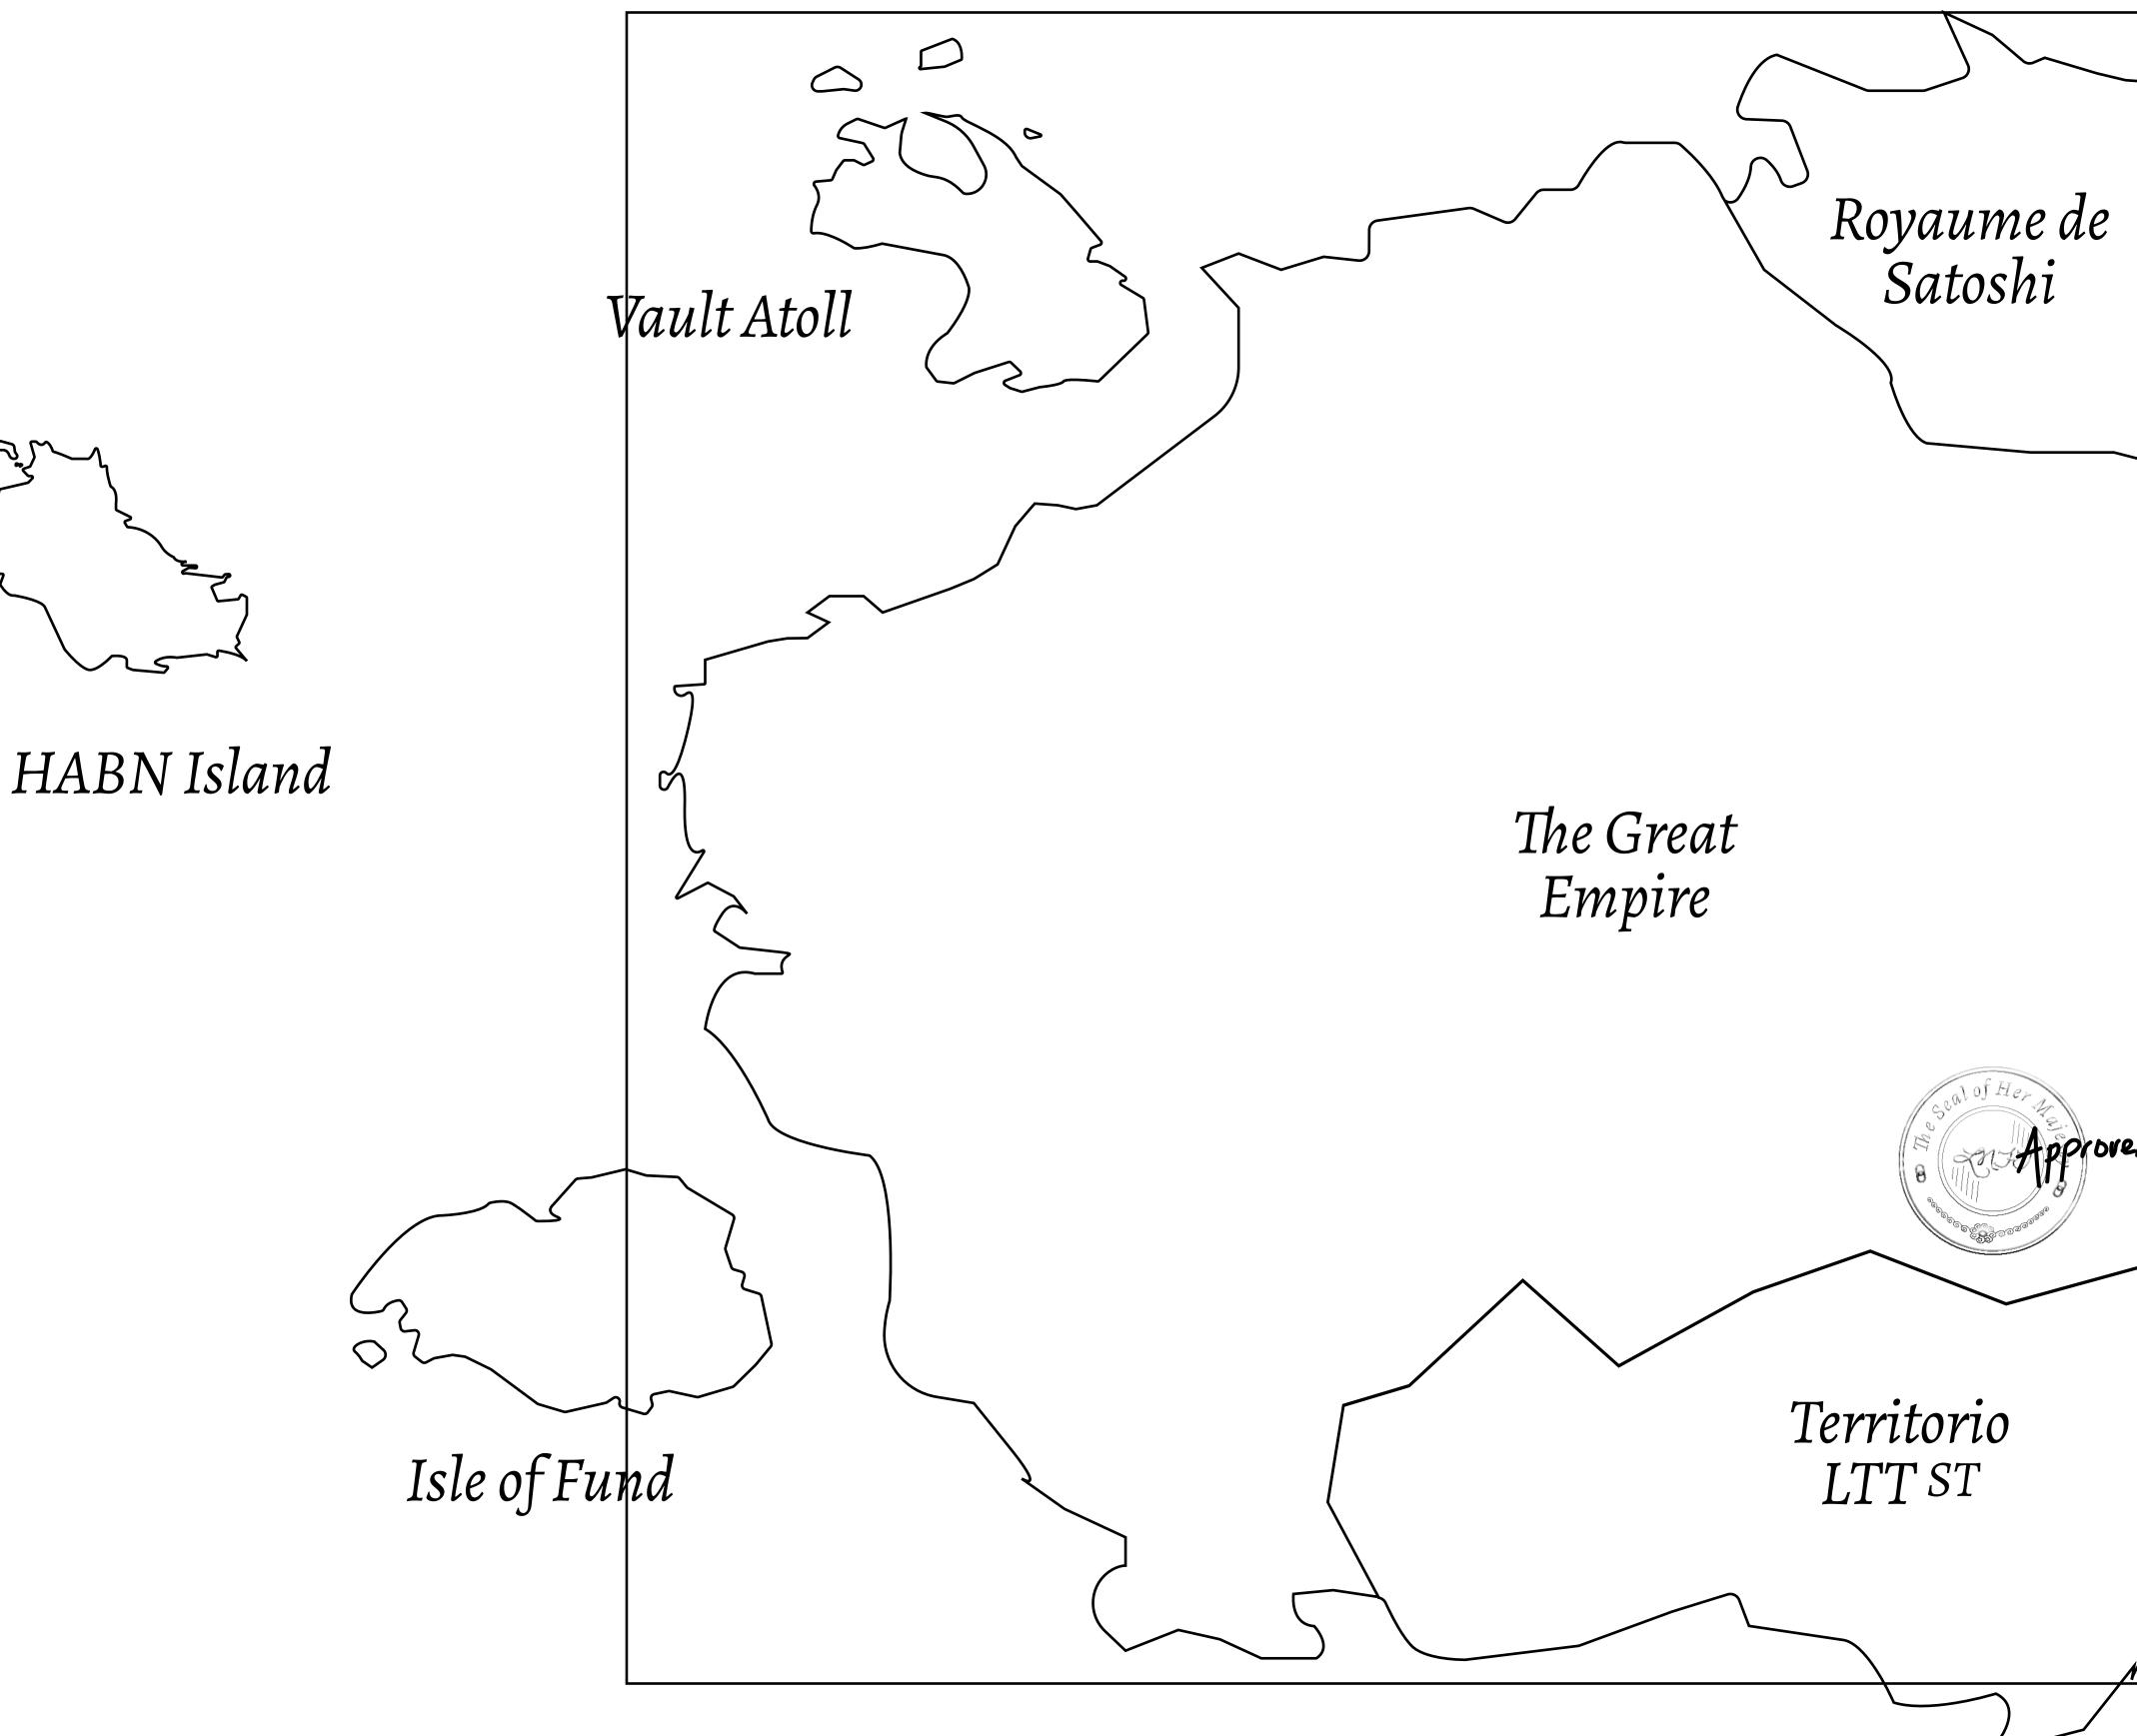

## LOOT NFT WORLD

 $\int$ 







## HER MAJESTY'S GATED WORLD



GEOGRAPHY







## H.M. LNFT Land Registr

ADMINISTRATIVE AREA

OWNER ENTITLEMENT

THE GREAT

Type W-GE: S (rewarded in C



|               | TITLE NUMBER<br>L1787-221121                                |                           |
|---------------|-------------------------------------------------------------|---------------------------|
| Y             |                                                             |                           |
| <b>EMPIRE</b> | ISSUED 22 November 2021                                     | <b>J.</b> SCALE 1/5000    |
|               | 6 of all BUN sales based on number of N<br>nt 4 NFT Stories | <b>NFT Stories minted</b> |
|               |                                                             |