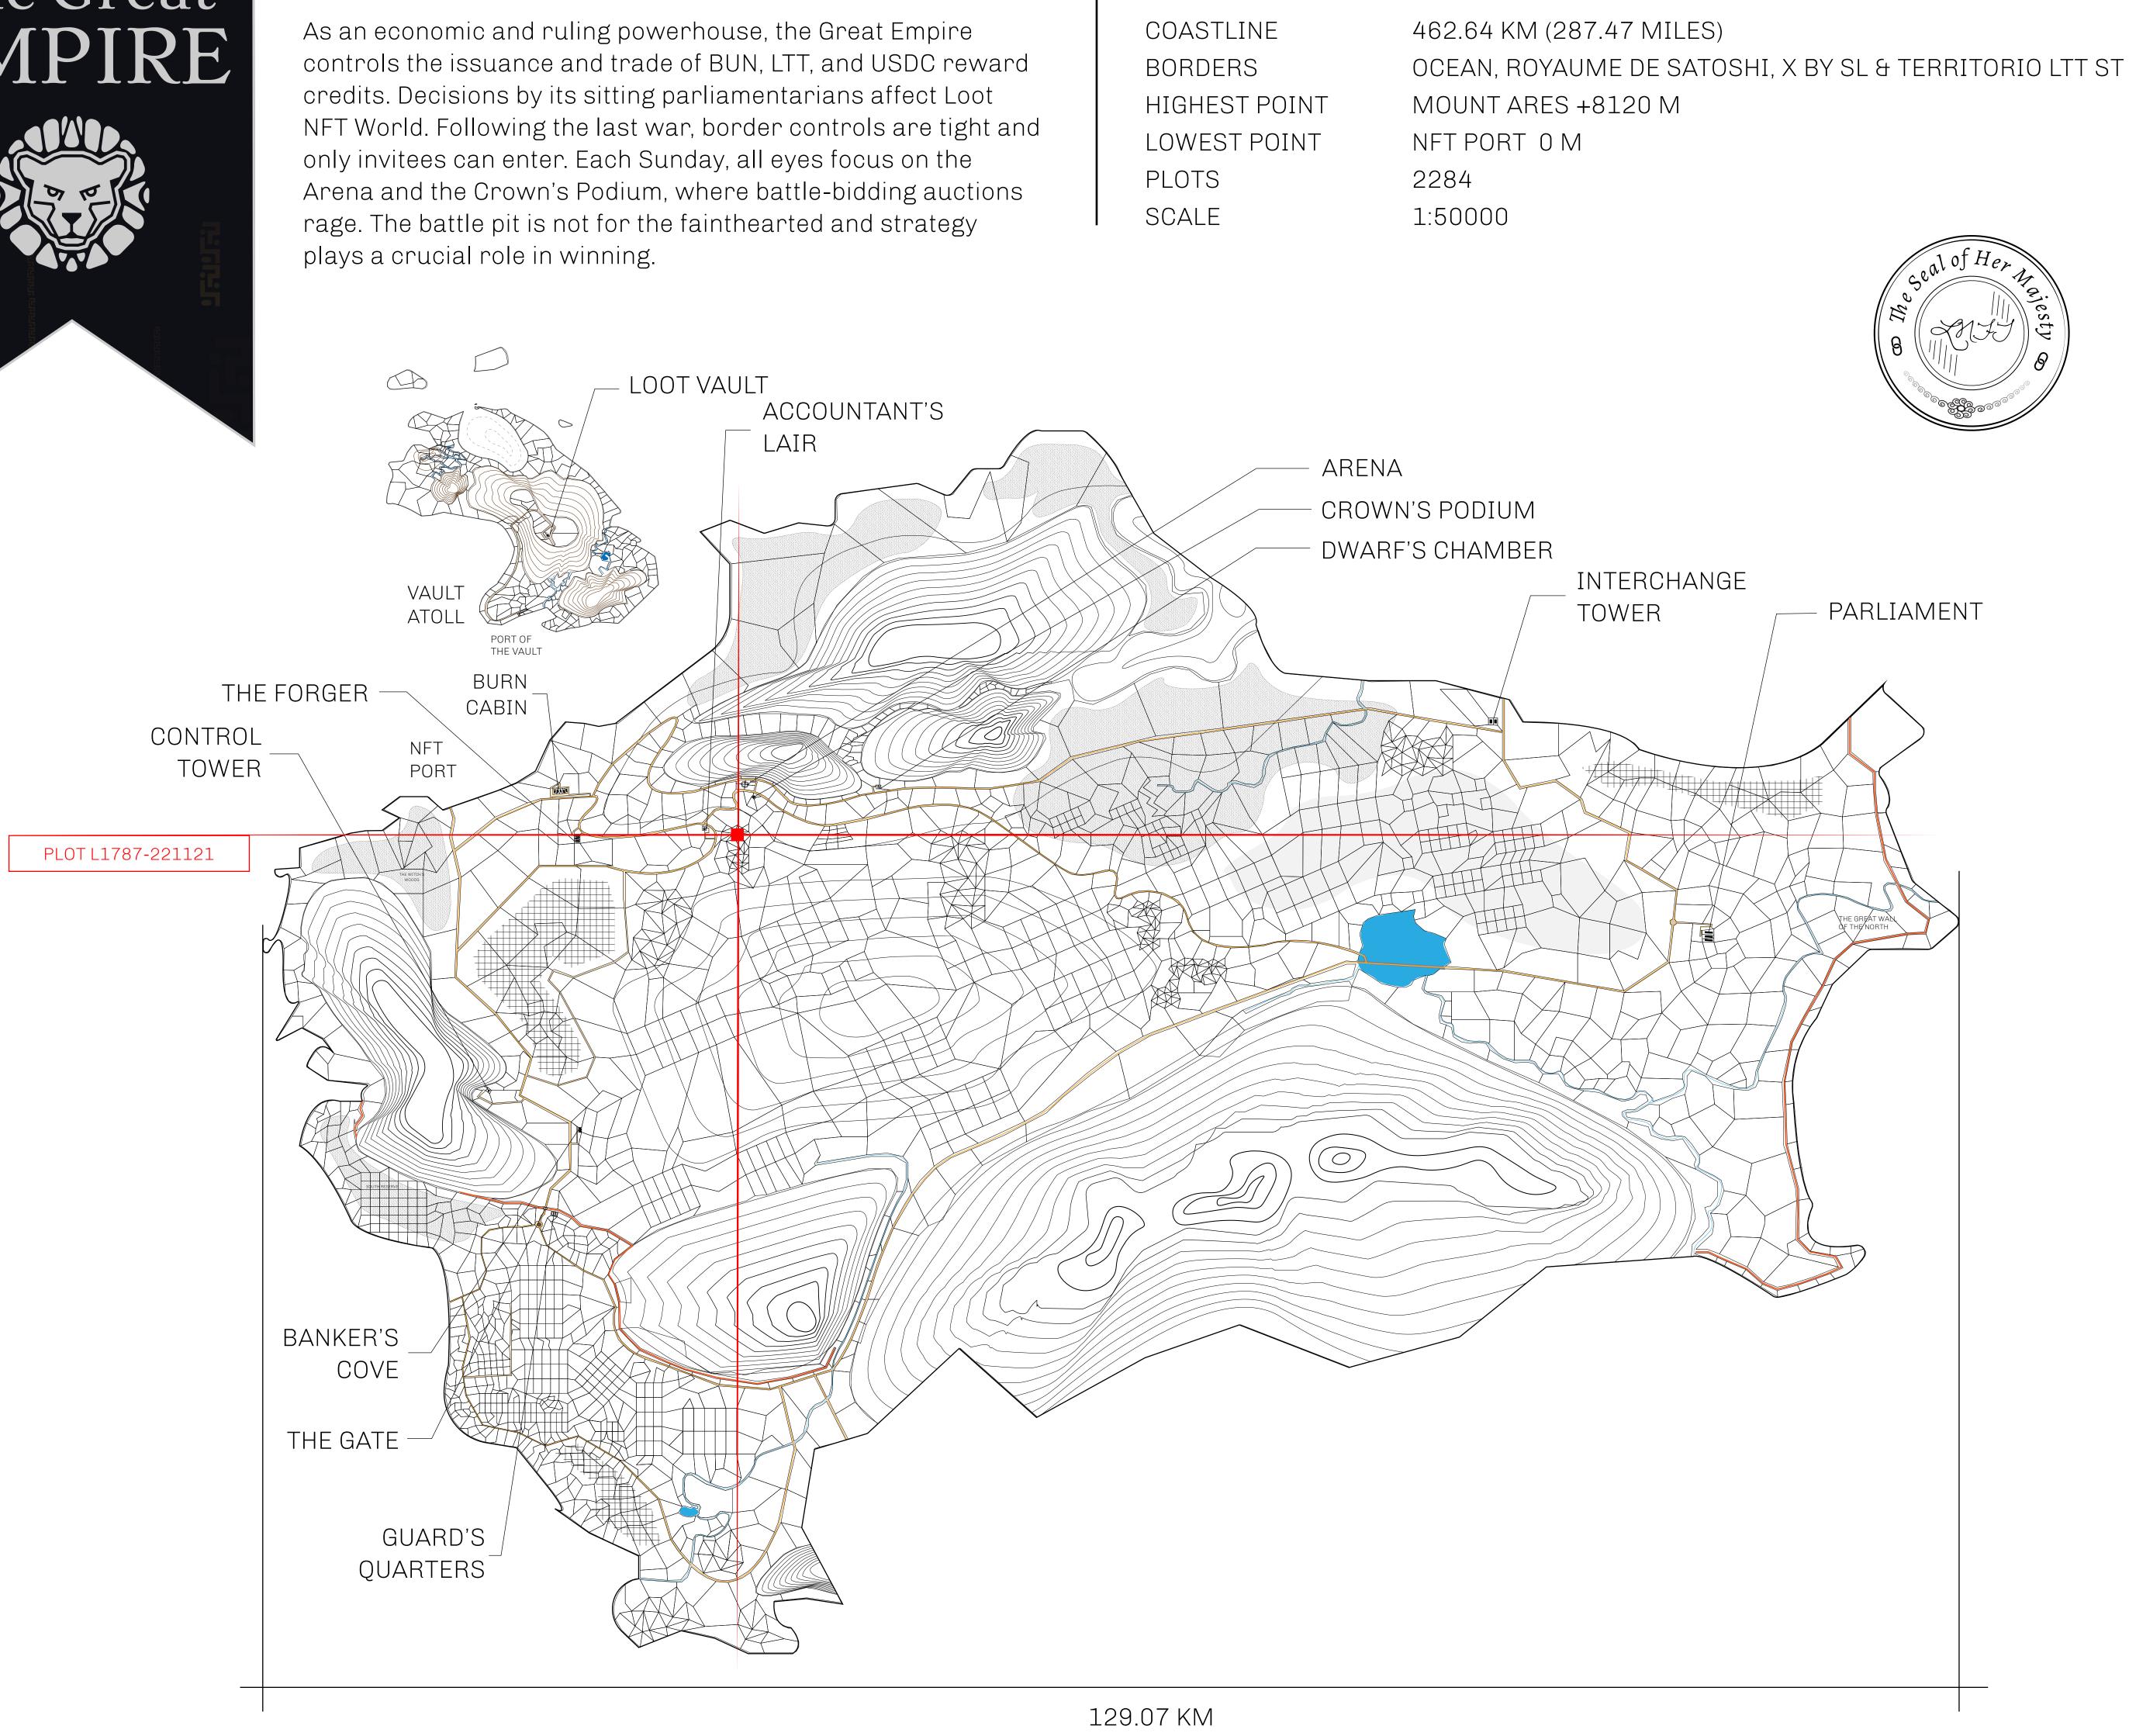

## H.M. LNFT Land Registr

ADMINISTRATIVE AREA

OWNER ENTITLEMENT

THE GREAT

Type W-GE: S (rewarded in C

|               | TITLE NUMBER<br>L1787-221121                                |                           |
|---------------|-------------------------------------------------------------|---------------------------|
| Y             |                                                             |                           |
| <b>EMPIRE</b> | ISSUED 22 November 2021                                     | <b>J.</b> SCALE 1/5000    |
|               | 6 of all BUN sales based on number of N<br>nt 4 NFT Stories | <b>NFT Stories minted</b> |
|               |                                                             |                           |
| $\mathbf{N}$  |                                                             |                           |
| X             |                                                             |                           |
|               |                                                             |                           |
|               | PLOT L1787                                                  |                           |
|               | BOUNDARY: 1.51  KM                                          |                           |
|               | DOUNDAILL LIUT KIVI                                         |                           |
|               |                                                             |                           |
|               |                                                             |                           |
|               |                                                             |                           |
|               |                                                             |                           |
| 0<br>1        |                                                             |                           |
| 0             |                                                             |                           |
|               |                                                             |                           |
|               |                                                             |                           |
|               |                                                             |                           |
|               |                                                             | PLOT L                    |
|               |                                                             |                           |
|               |                                                             |                           |
| Y             |                                                             |                           |
|               |                                                             |                           |
|               |                                                             |                           |