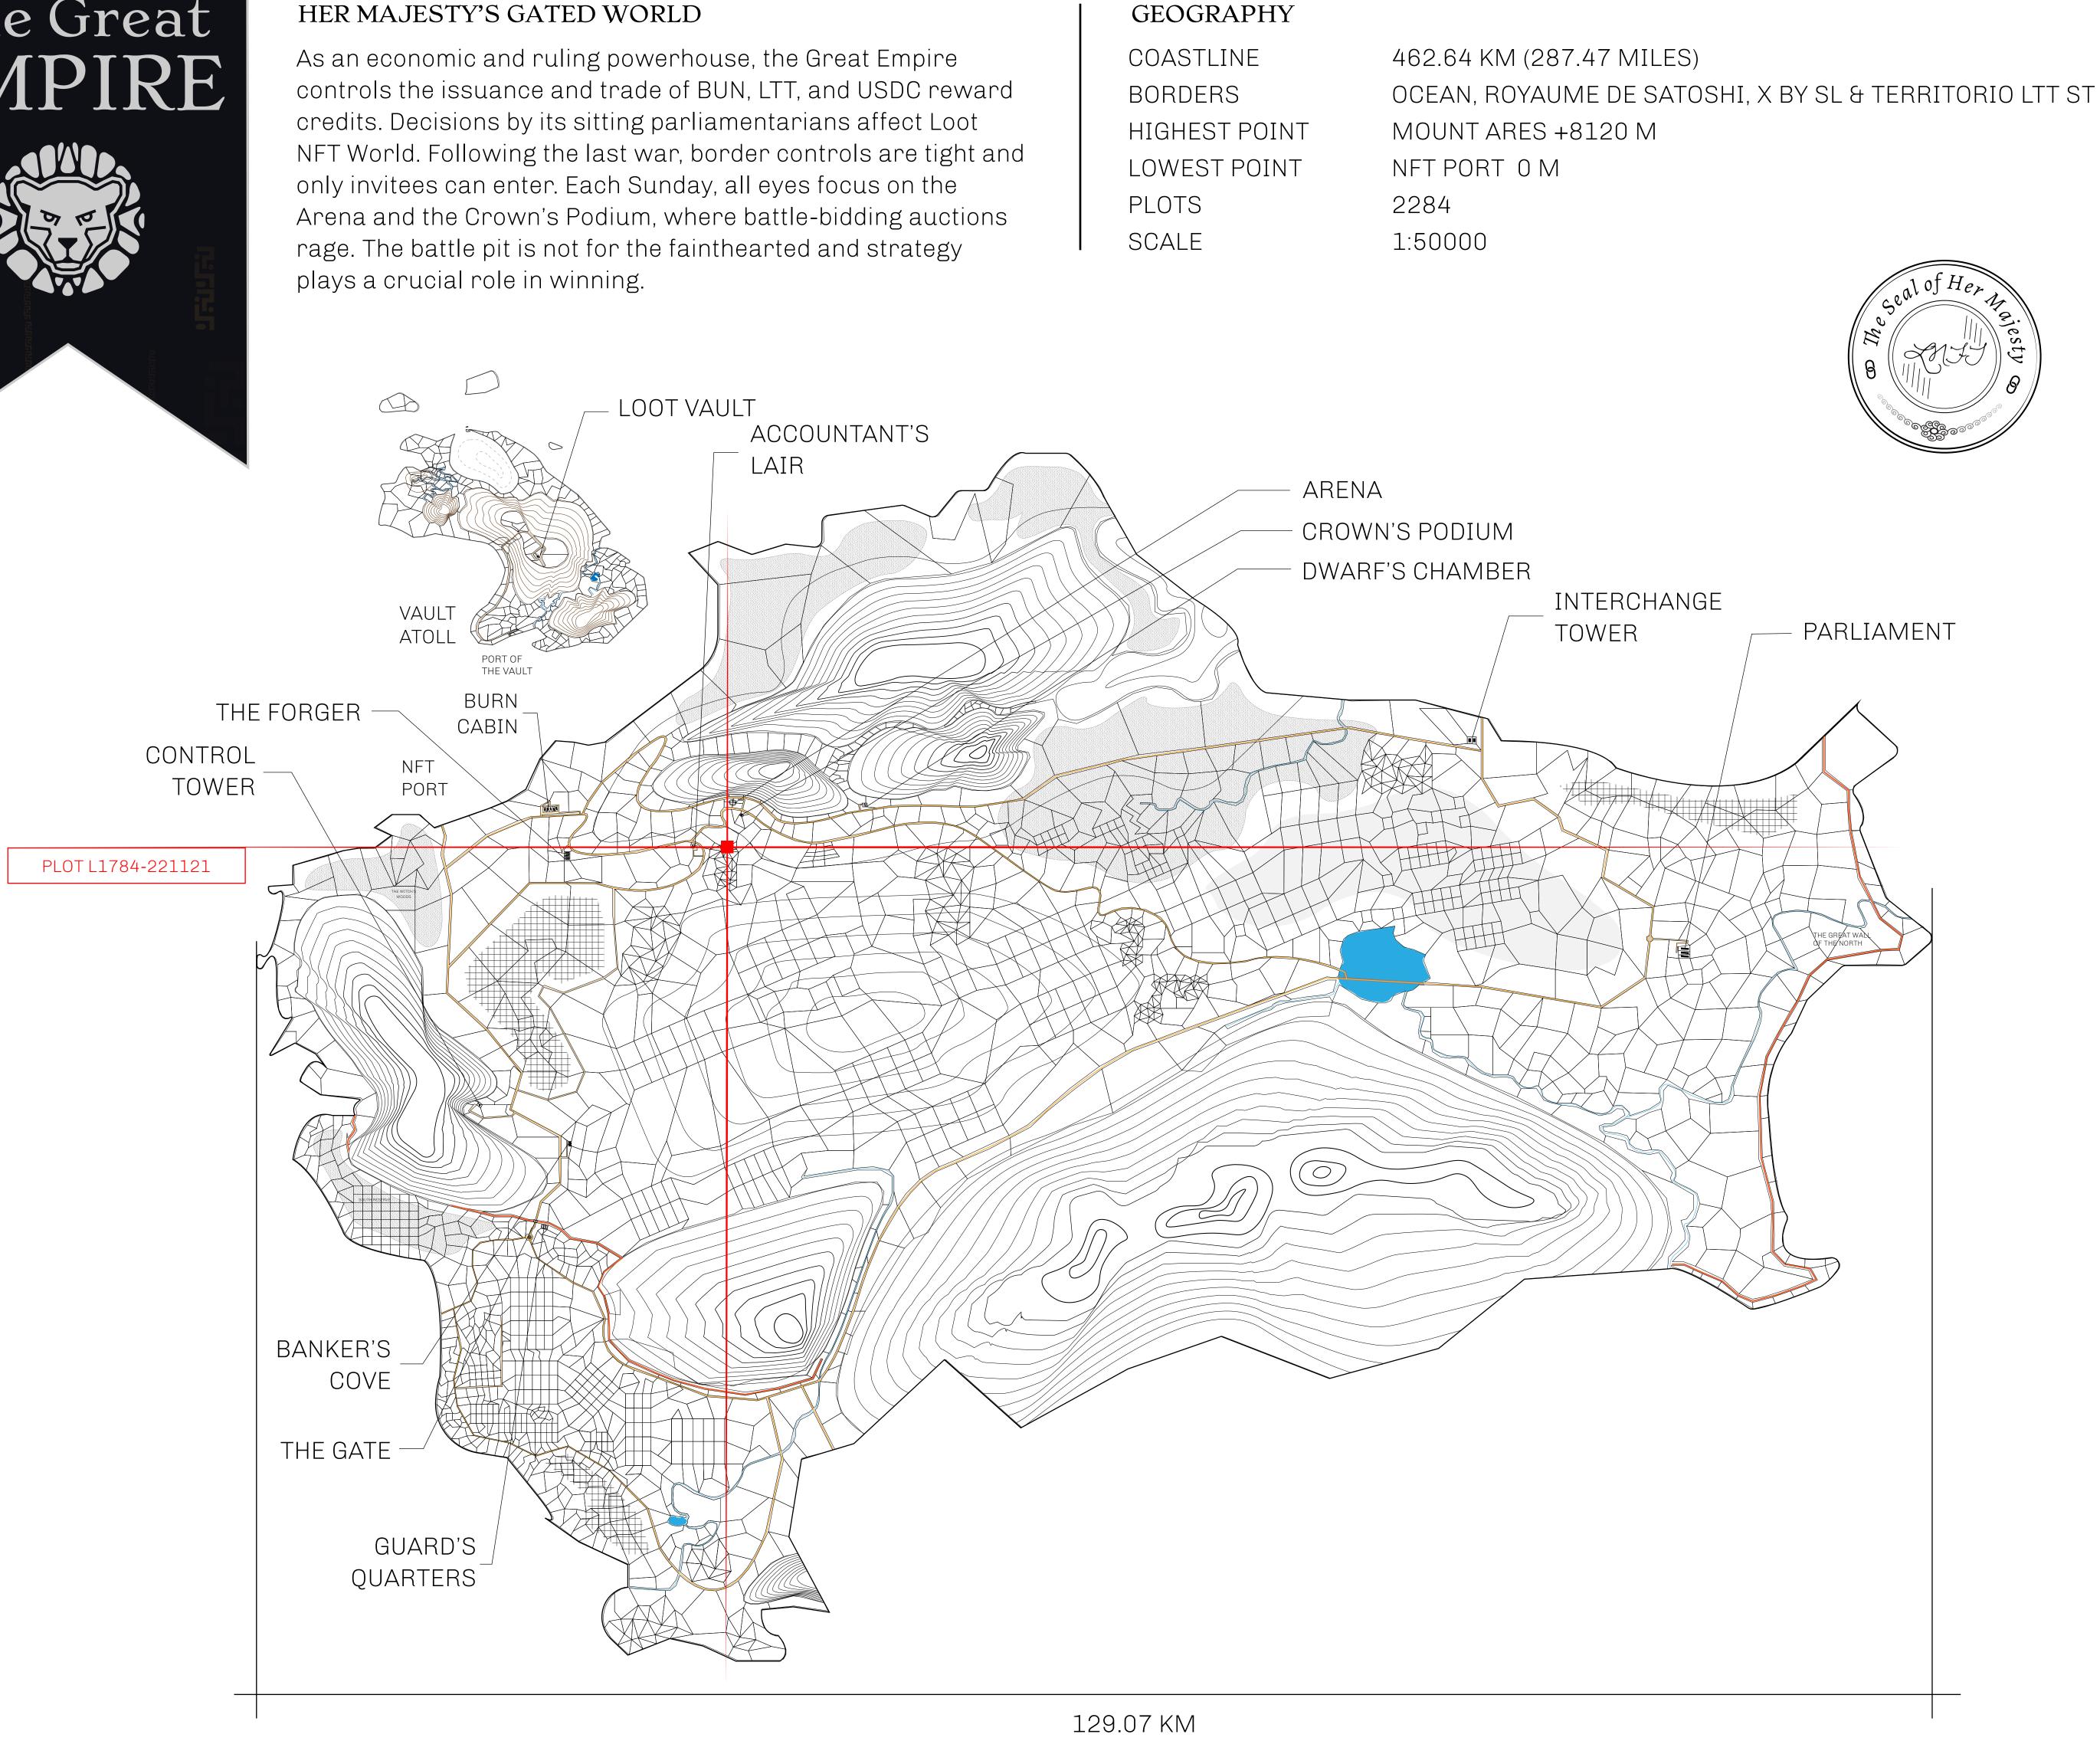

## HER MAJESTY'S GATED WORLD

## H.M. LNFT Land Registry

ADMINISTRATIVE AREA

OWNER ENTITLEMENT

**THE GREAT** 

**Type W-GE: Sl** (rewarded in C

|                                | TITLE NUMBER |          |           |              |               |  |
|--------------------------------|--------------|----------|-----------|--------------|---------------|--|
| y                              | L1784-221121 |          |           |              |               |  |
| EMPIRE                         | ISSUED       | 22 Noven | nber 2021 | Jo.          | SCALE 1/50000 |  |
| hare of 0.3%<br>Credits); Mint |              |          | on numbe  | er of NFT St | cories minted |  |
|                                |              |          | $\sim$    |              |               |  |
|                                |              |          |           | <u> </u>     |               |  |
|                                |              |          |           |              |               |  |
|                                |              |          |           |              |               |  |
|                                |              |          |           |              |               |  |
|                                |              |          |           |              |               |  |
|                                |              |          |           |              |               |  |
|                                |              |          |           |              |               |  |
|                                |              |          |           |              |               |  |
|                                |              |          |           |              |               |  |
|                                |              |          |           |              |               |  |
|                                | — ı          |          | $\sim l$  |              |               |  |
| PLO                            |              | . 上 /    | 84        |              |               |  |
| BOUNE                          | )ARY         | 1.30     | ) KM      |              |               |  |
|                                |              |          |           |              |               |  |
|                                |              |          |           |              |               |  |
|                                |              |          |           |              |               |  |
|                                |              |          |           |              |               |  |
|                                |              |          |           |              |               |  |
| 7 Q 7                          | 7            |          |           |              |               |  |

## PLOT