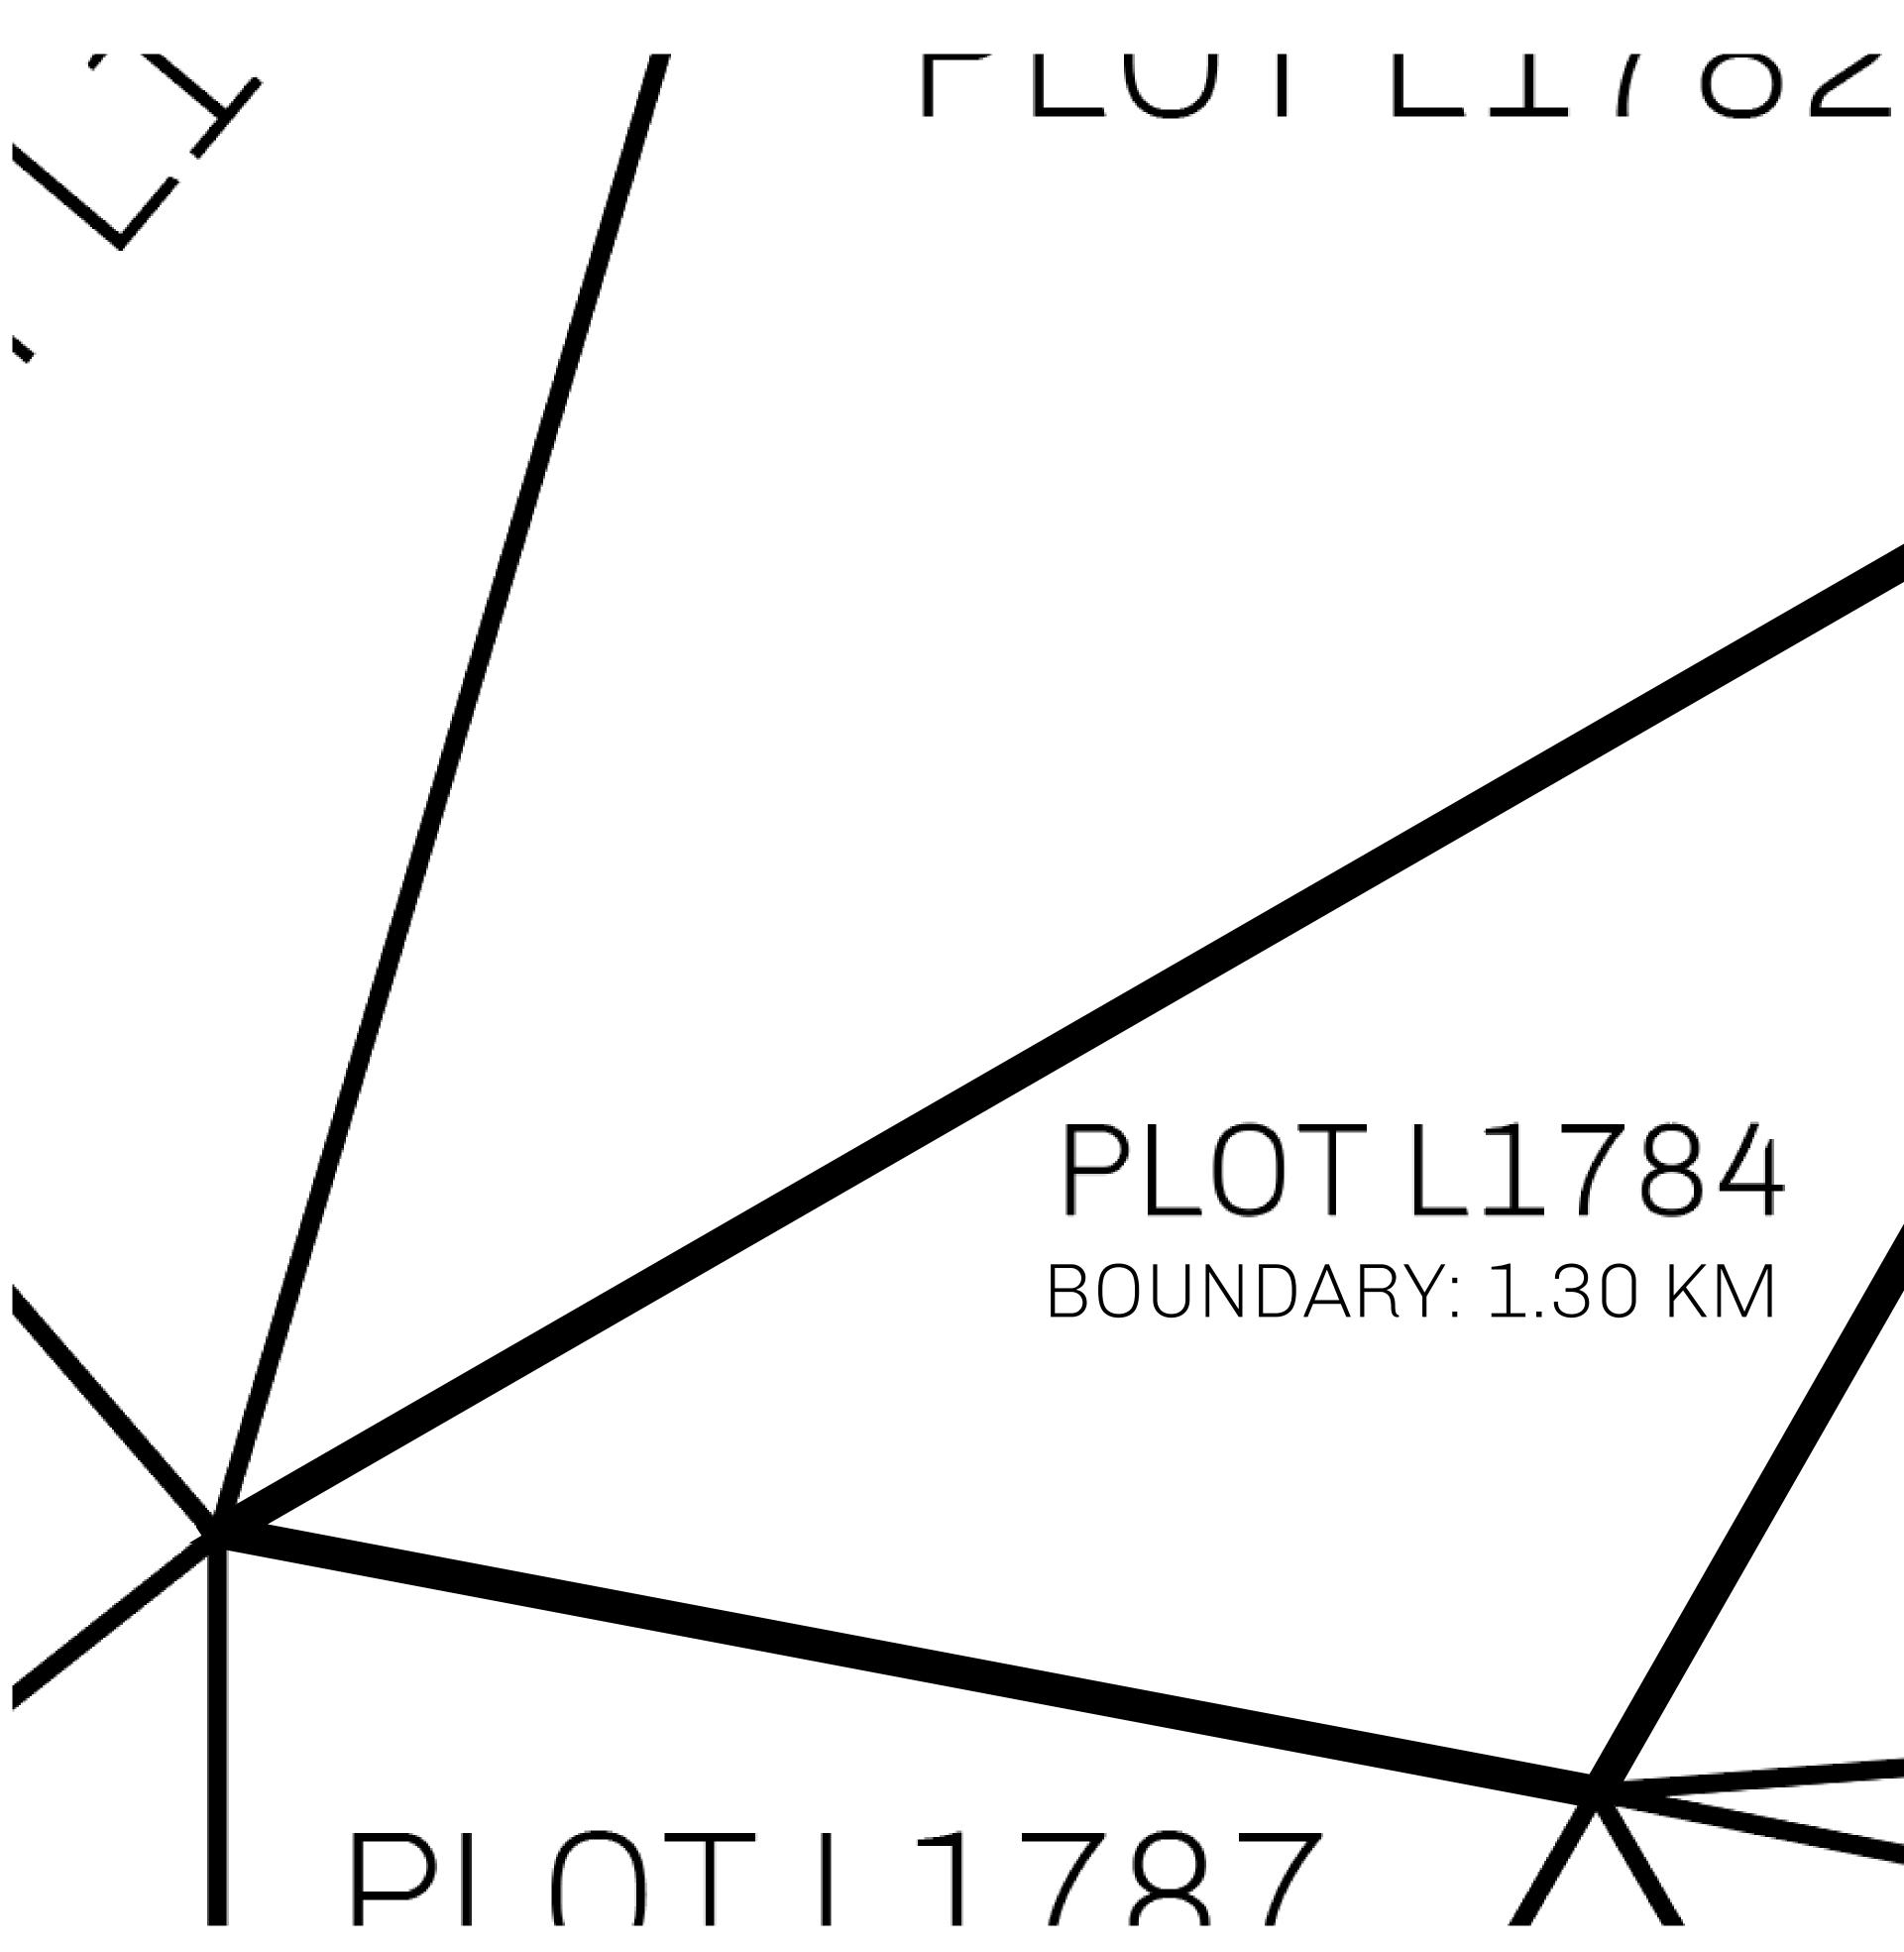

## H.M. LNFT Land Registry

ADMINISTRATIVE AREA

OWNER ENTITLEMENT

**THE GREAT** 

**Type W-GE: Sl** (rewarded in C

|                                | TITLE NUMBER |          |           |              |               |  |
|--------------------------------|--------------|----------|-----------|--------------|---------------|--|
| y                              | L1784-221121 |          |           |              |               |  |
| EMPIRE                         | ISSUED       | 22 Noven | nber 2021 | Jo.          | SCALE 1/50000 |  |
| hare of 0.3%<br>Credits); Mint |              |          | on numbe  | er of NFT St | cories minted |  |
|                                |              |          | $\sim$    |              |               |  |
|                                |              |          |           | <u> </u>     |               |  |
|                                |              |          |           |              |               |  |
|                                |              |          |           |              |               |  |
|                                |              |          |           |              |               |  |
|                                |              |          |           |              |               |  |
|                                |              |          |           |              |               |  |
|                                |              |          |           |              |               |  |
|                                |              |          |           |              |               |  |
|                                |              |          |           |              |               |  |
|                                |              |          |           |              |               |  |
|                                | — ı          |          | $\sim l$  |              |               |  |
| PLO                            |              | . 上 /    | 84        |              |               |  |
| BOUNE                          | )ARY         | 1.30     | ) KM      |              |               |  |
|                                |              |          |           |              |               |  |
|                                |              |          |           |              |               |  |
|                                |              |          |           |              |               |  |
|                                |              |          |           |              |               |  |
|                                |              |          |           |              |               |  |
| 7 Q 7                          | 7            |          |           |              |               |  |

## PLOT