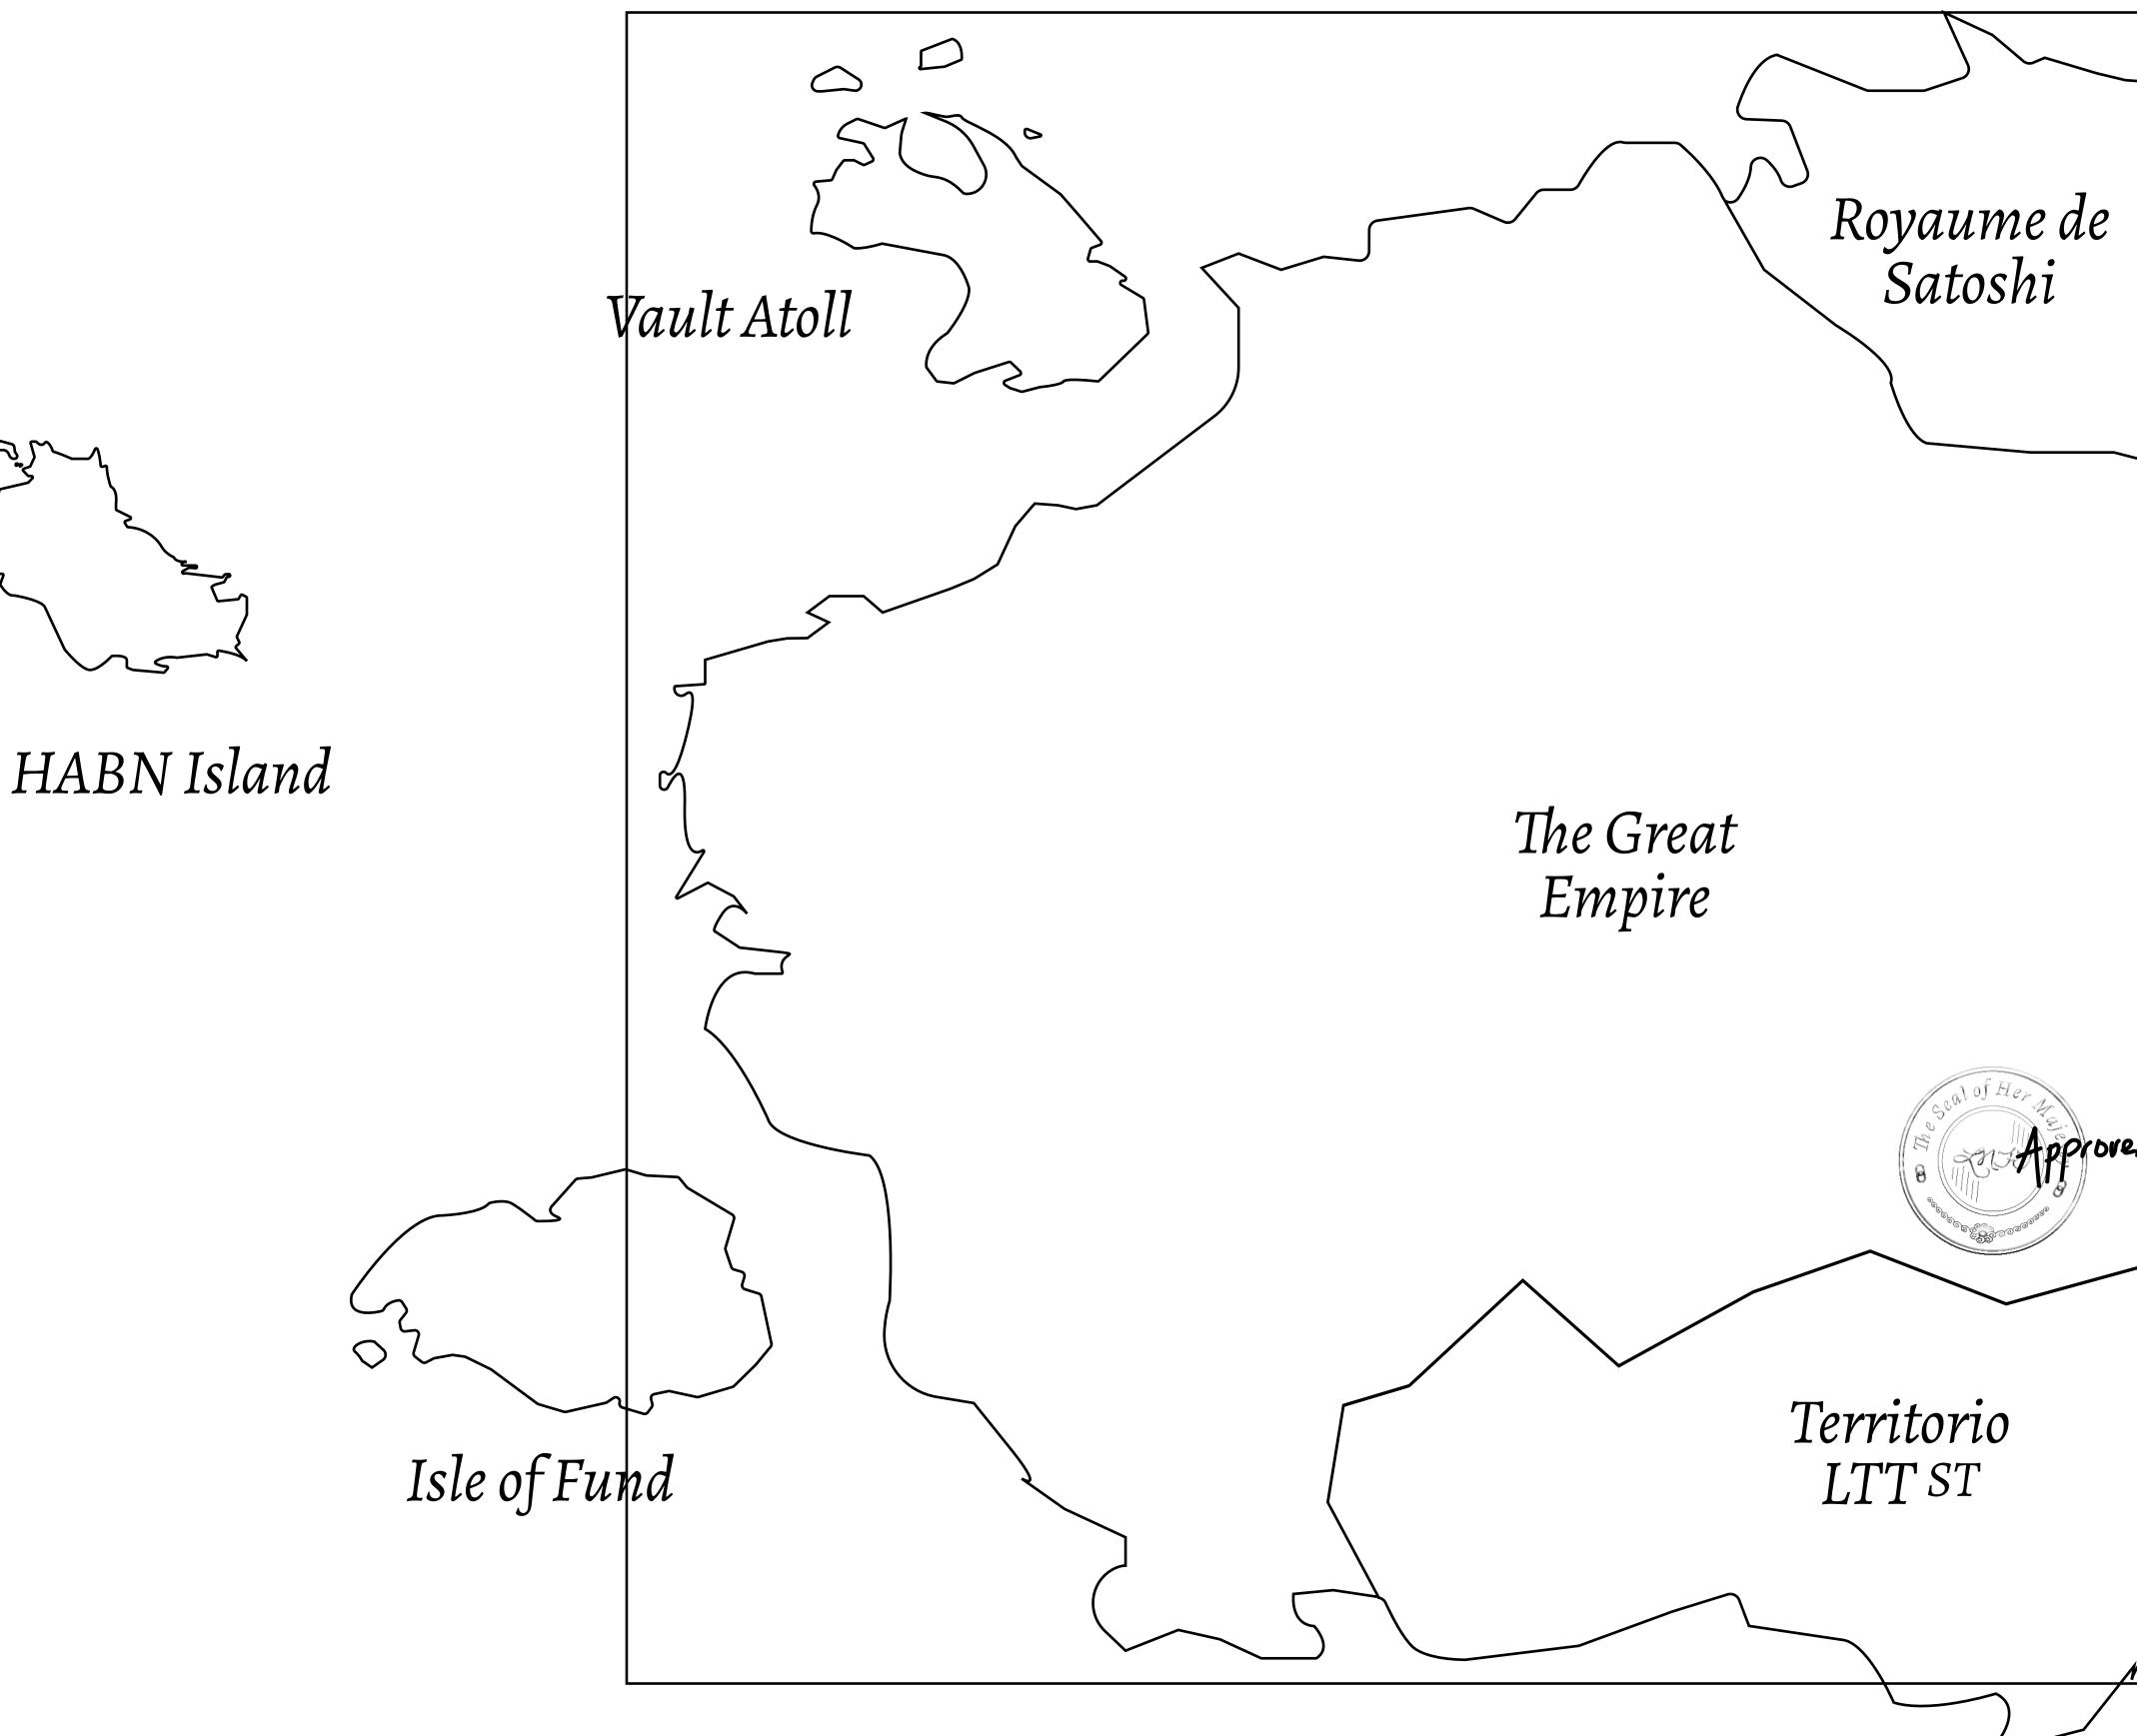

## LOOT NFT WORLD

 $\int$ 







## HER MAJESTY'S GATED WORLD









## H.M. LNFT Land Registry

ADMINISTRATIVE AREA

OWNER ENTITLEMENT

**THE GREAT** 

**Type W-GE: Sl** (rewarded in C



|                                | TITLE NUMBER |          |           |              |               |  |
|--------------------------------|--------------|----------|-----------|--------------|---------------|--|
| y                              | L1784-221121 |          |           |              |               |  |
| EMPIRE                         | ISSUED       | 22 Noven | nber 2021 | Jo.          | SCALE 1/50000 |  |
| hare of 0.3%<br>Credits); Mint |              |          | on numbe  | er of NFT St | cories minted |  |
|                                |              |          | $\sim$    |              |