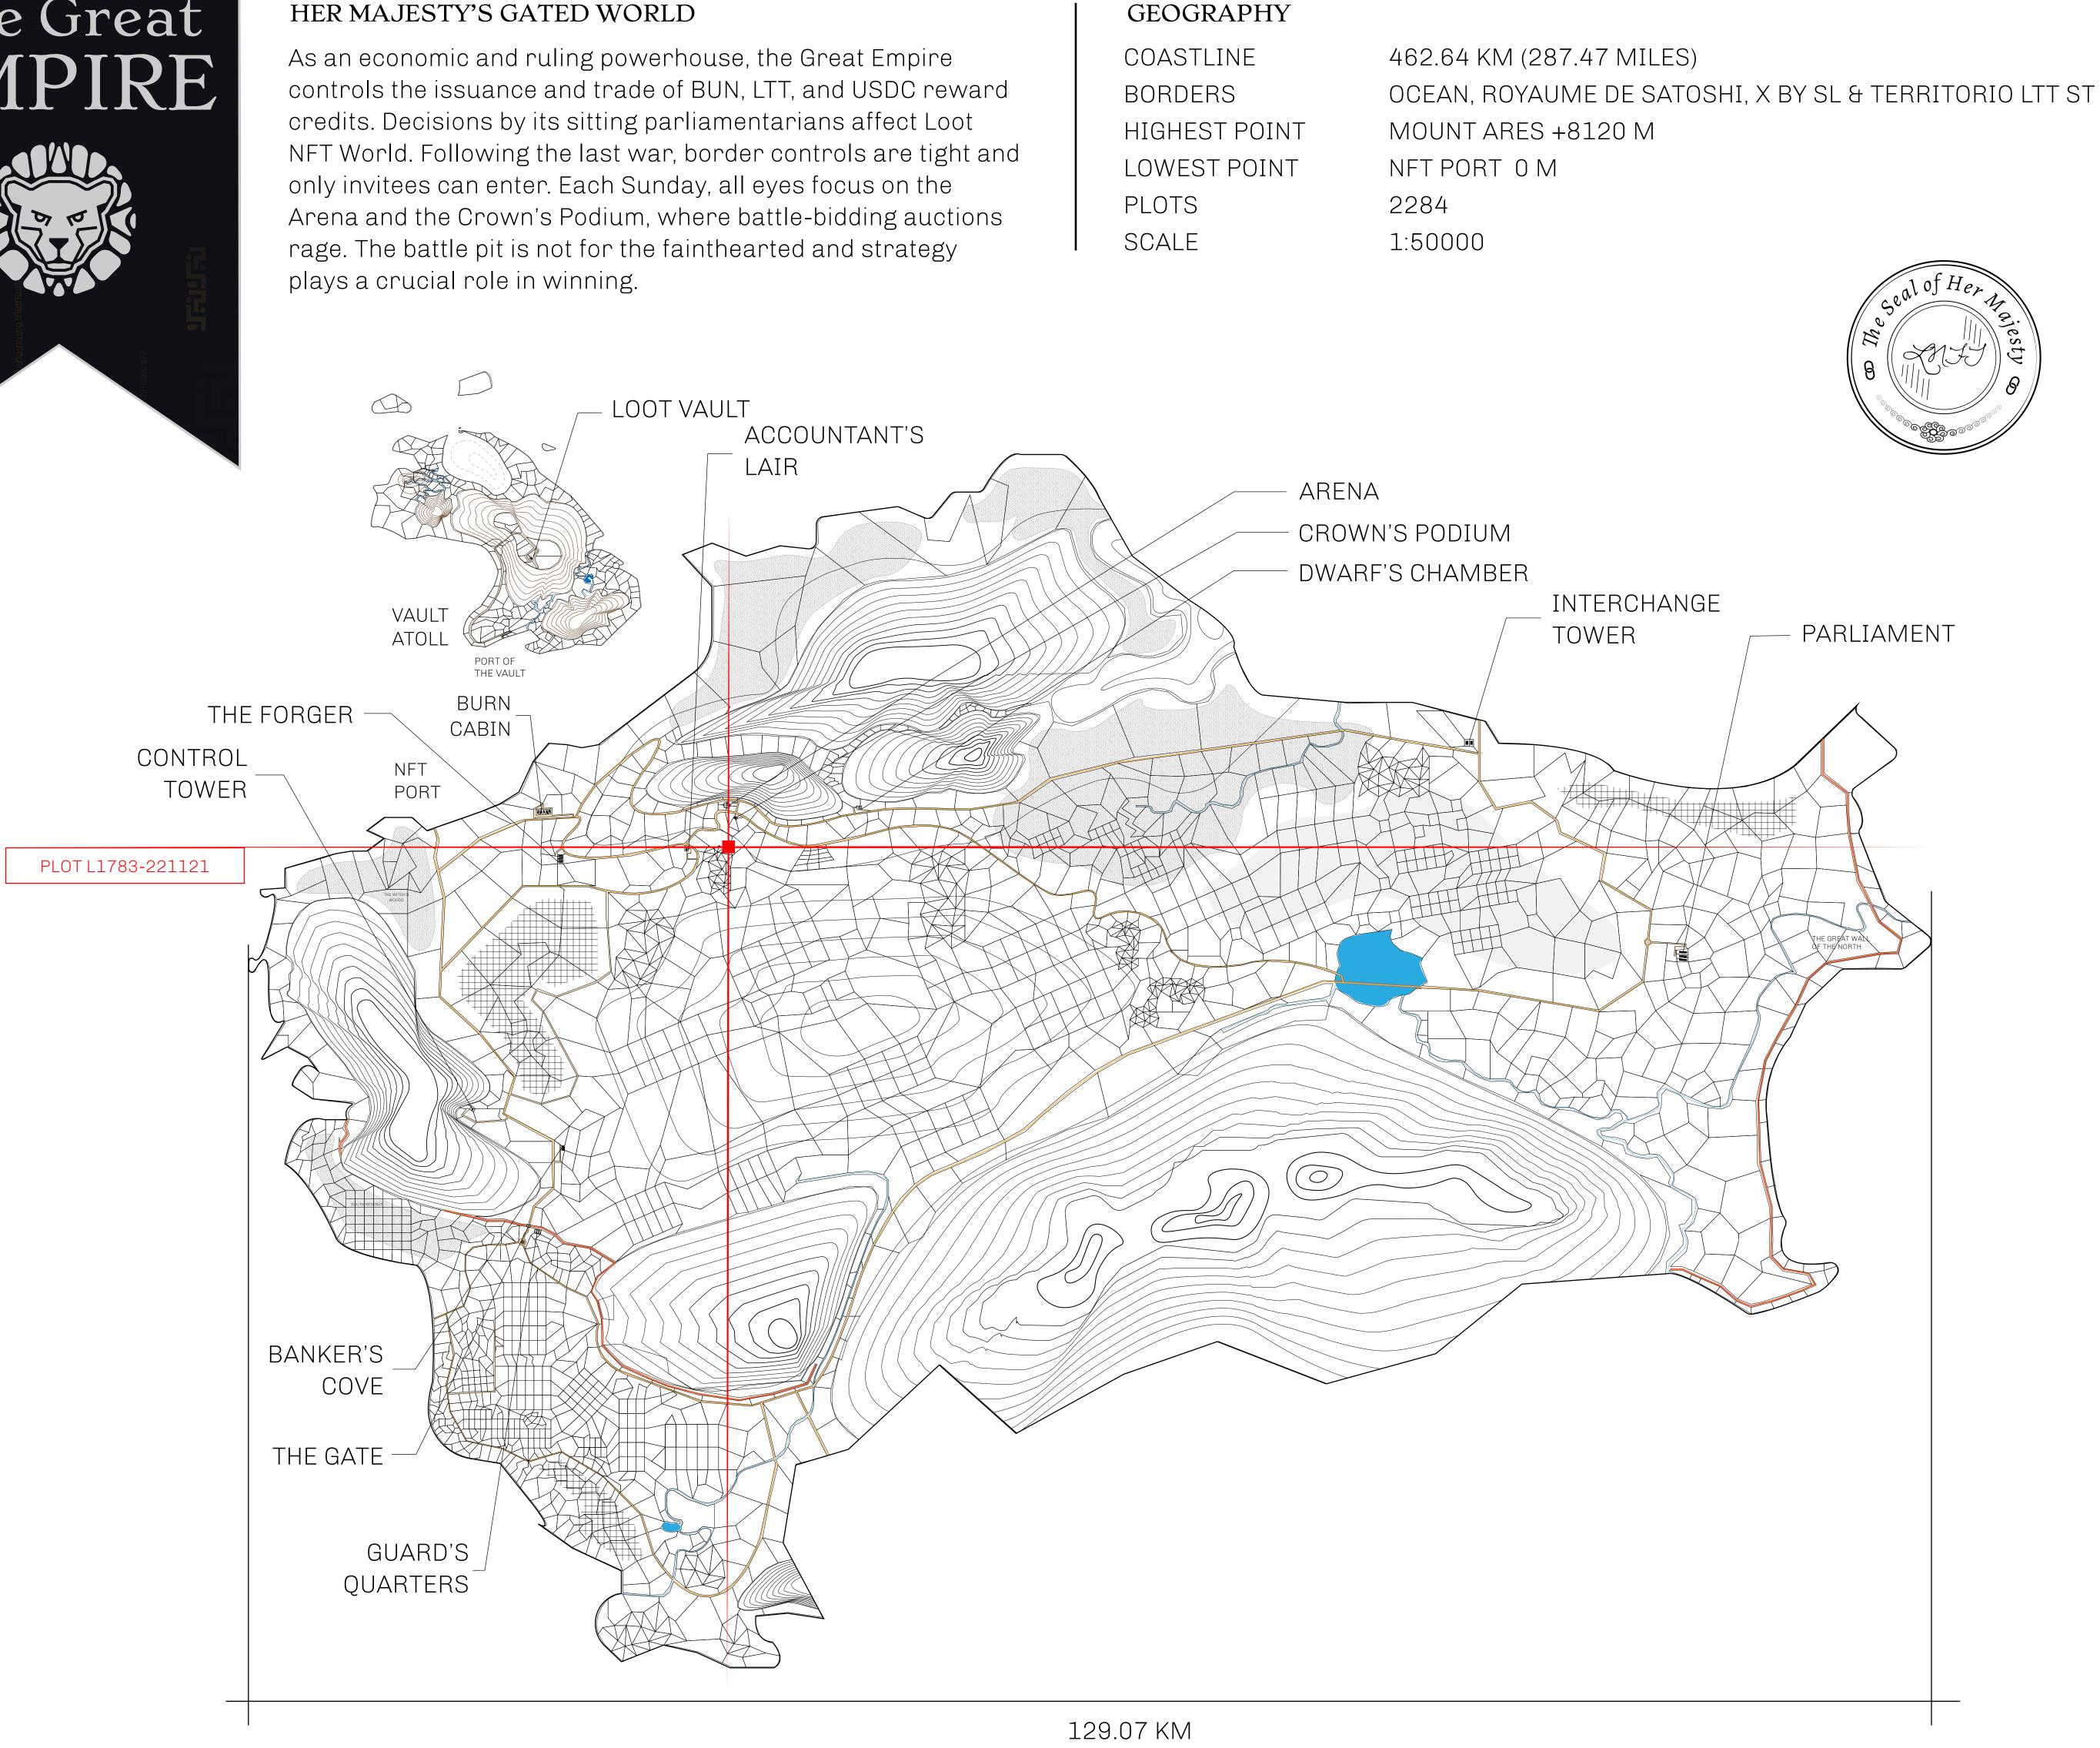

## HER MAJESTY'S GATED WORLD

## H.M. LNFT Land Registr

ADMINISTRATIVE AREA

OWNER ENTITLEMENT

THE GREAT

Type W-GE: S (rewarded in C

| у<br>Гемріке  | TITLE NUMBER<br>L1783-221121 |            |                      |            |
|---------------|------------------------------|------------|----------------------|------------|
|               |                              |            |                      |            |
|               |                              |            | sales based on numbe | r of NFT S |
| Credits); Min |                              | ries       |                      |            |
|               |                              |            |                      |            |
|               |                              |            |                      |            |
|               |                              |            |                      |            |
|               |                              |            |                      |            |
|               |                              |            |                      |            |
|               |                              |            |                      |            |
|               |                              |            |                      |            |
| ΡL            | _0T                          | L1783      |                      |            |
| BOL           | JNDAR                        | Y: 1.76 KM |                      |            |
|               |                              |            |                      |            |
|               |                              |            |                      |            |
|               |                              |            |                      |            |
|               |                              |            |                      |            |
|               |                              |            |                      |            |
|               |                              |            |                      |            |
|               |                              |            |                      |            |
|               |                              |            |                      |            |
|               |                              |            |                      |            |
|               |                              |            |                      |            |
|               |                              |            |                      |            |
|               |                              |            |                      |            |
|               |                              |            |                      |            |