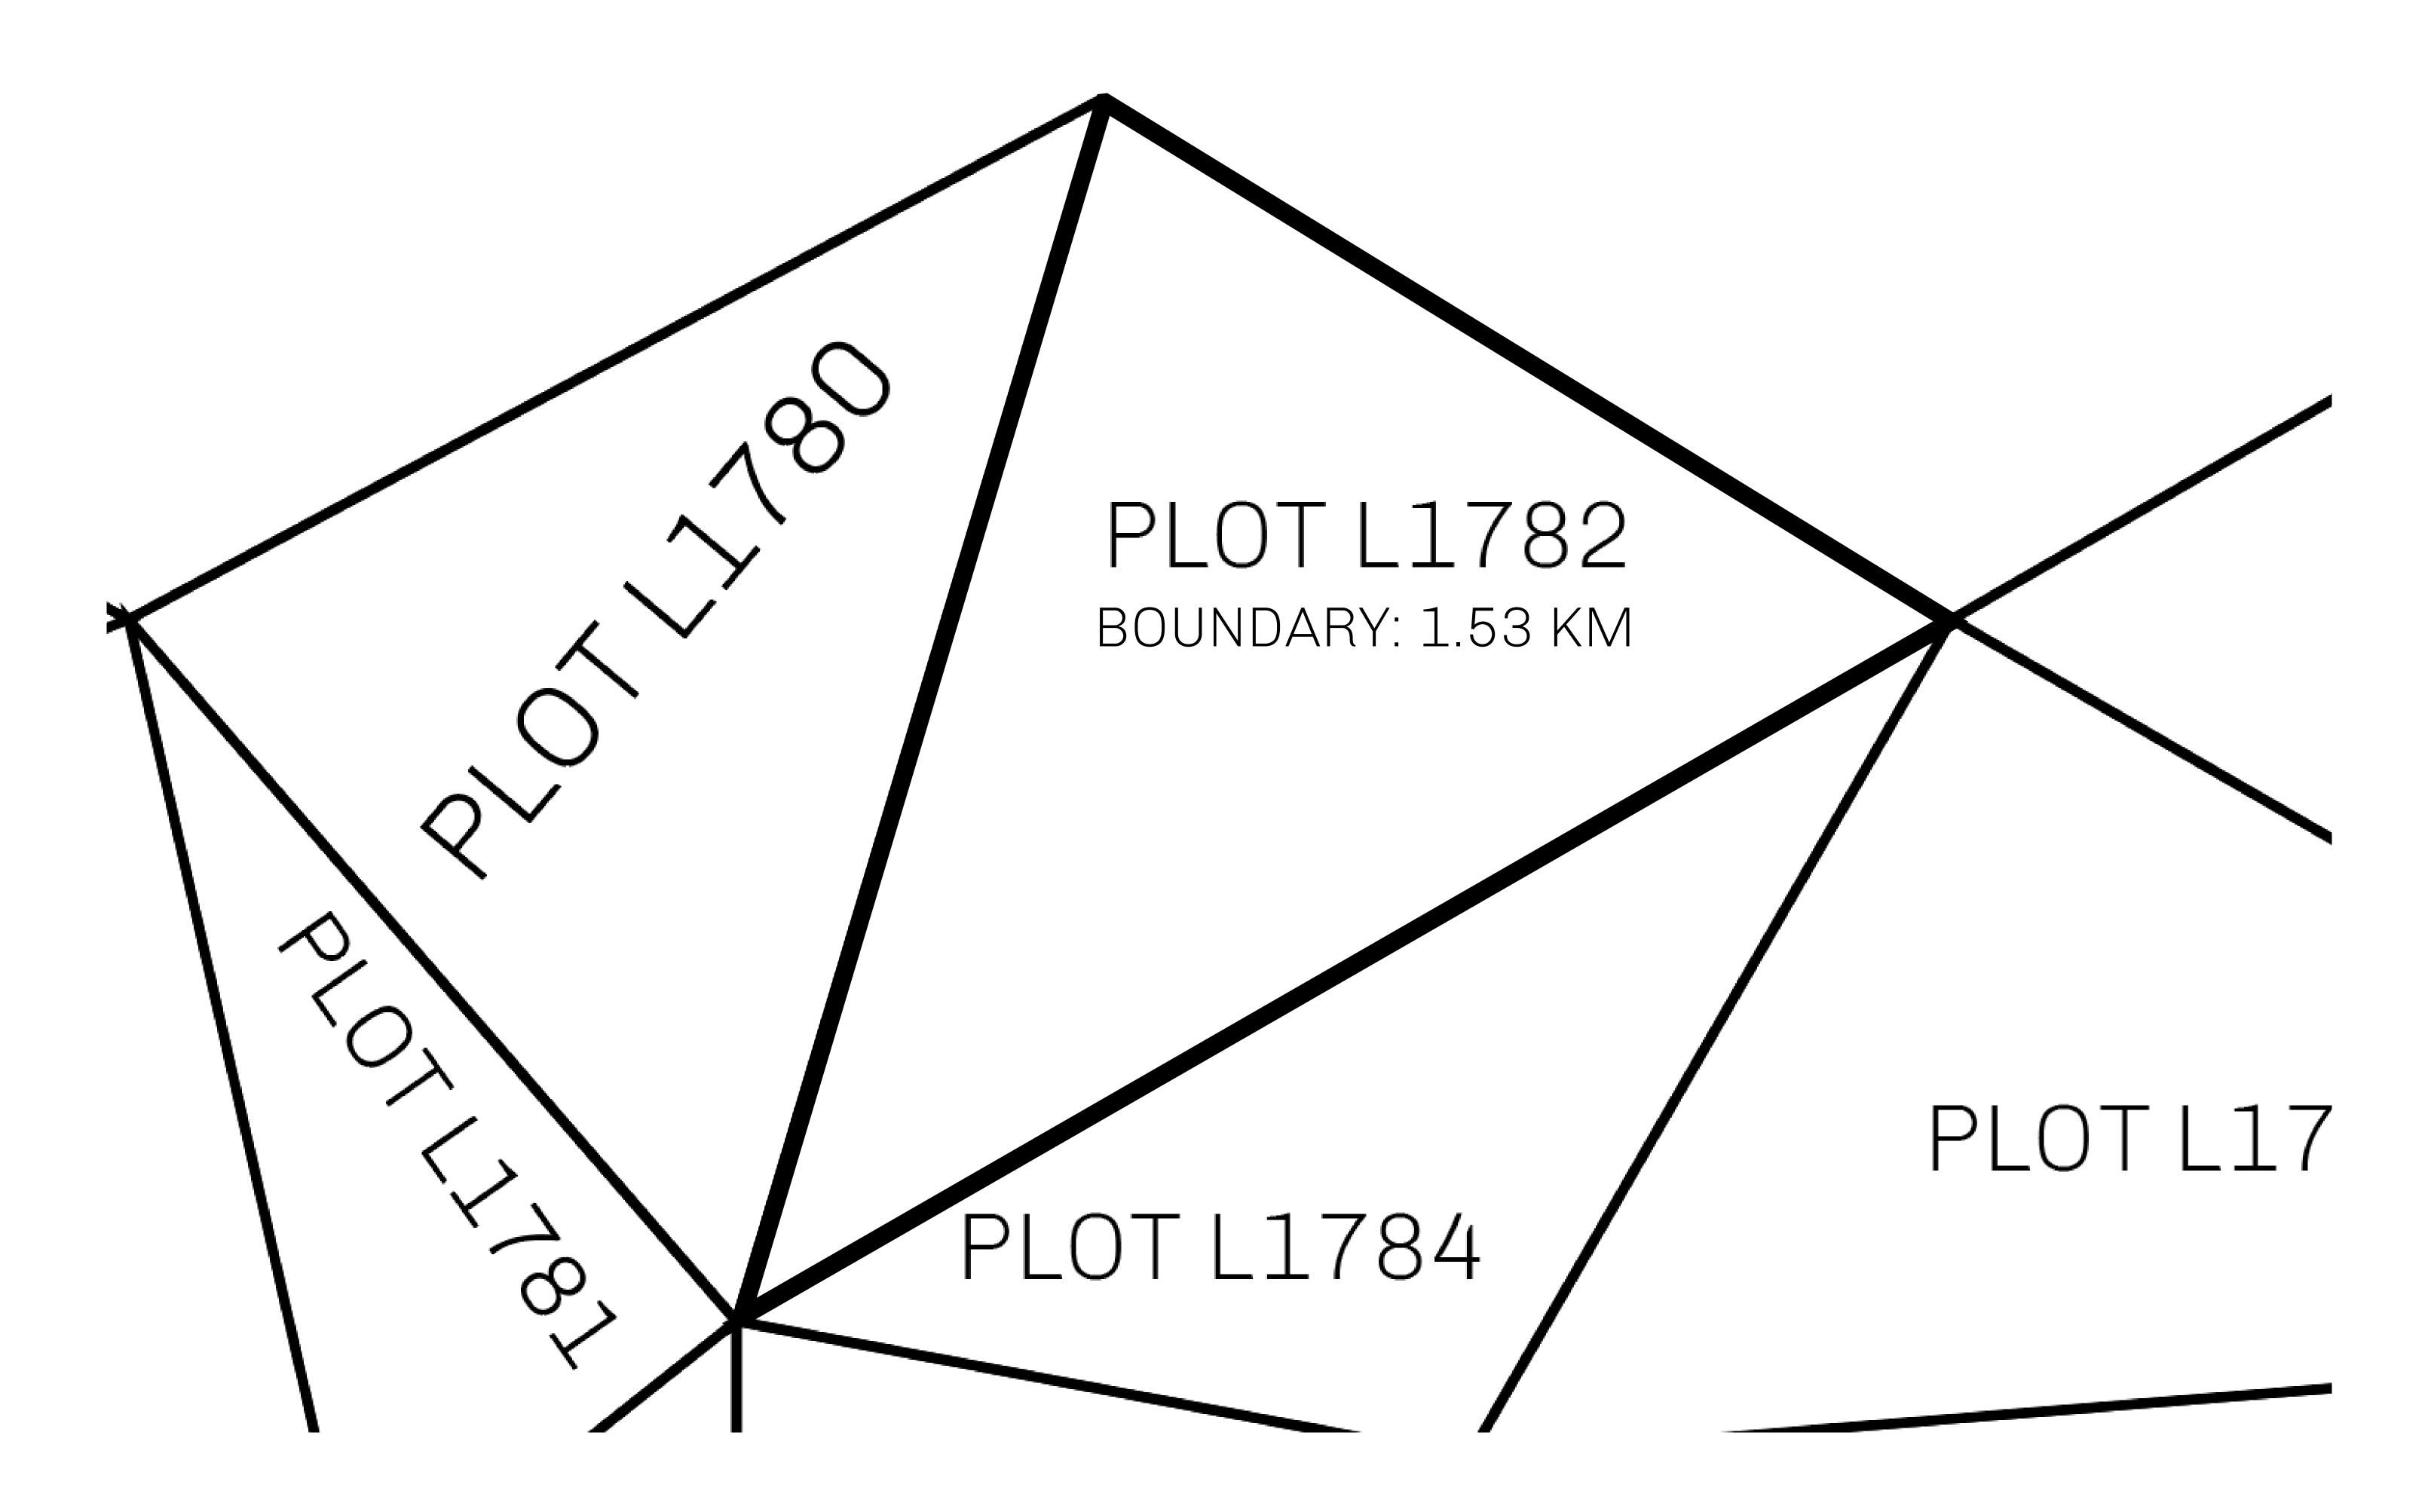

## **GEOGRAPHY**

COASTLINE 462.64 KM (287.47 MILES)

BORDERS OCEAN, ROYAUME DE SATOSHI, X BY SL & TERRITORIO LTT ST

HIGHEST POINT MOUNT ARES +8120 M

LOWEST POINT NFT PORT 0 M

PLOTS 2284 SCALE 1:50000

| H.M. LNFT Land Registry |                                                      | TITLE NUMBER  L1782-221121                     |             |               |
|-------------------------|------------------------------------------------------|------------------------------------------------|-------------|---------------|
|                         |                                                      |                                                |             |               |
| OWNER ENTITLEMENT       | Type W-GE: Share of 0.3% (rewarded in Credits); Mint | of all BUN sales based on number 4 NFT Stories | er of NFT S | tories minted |