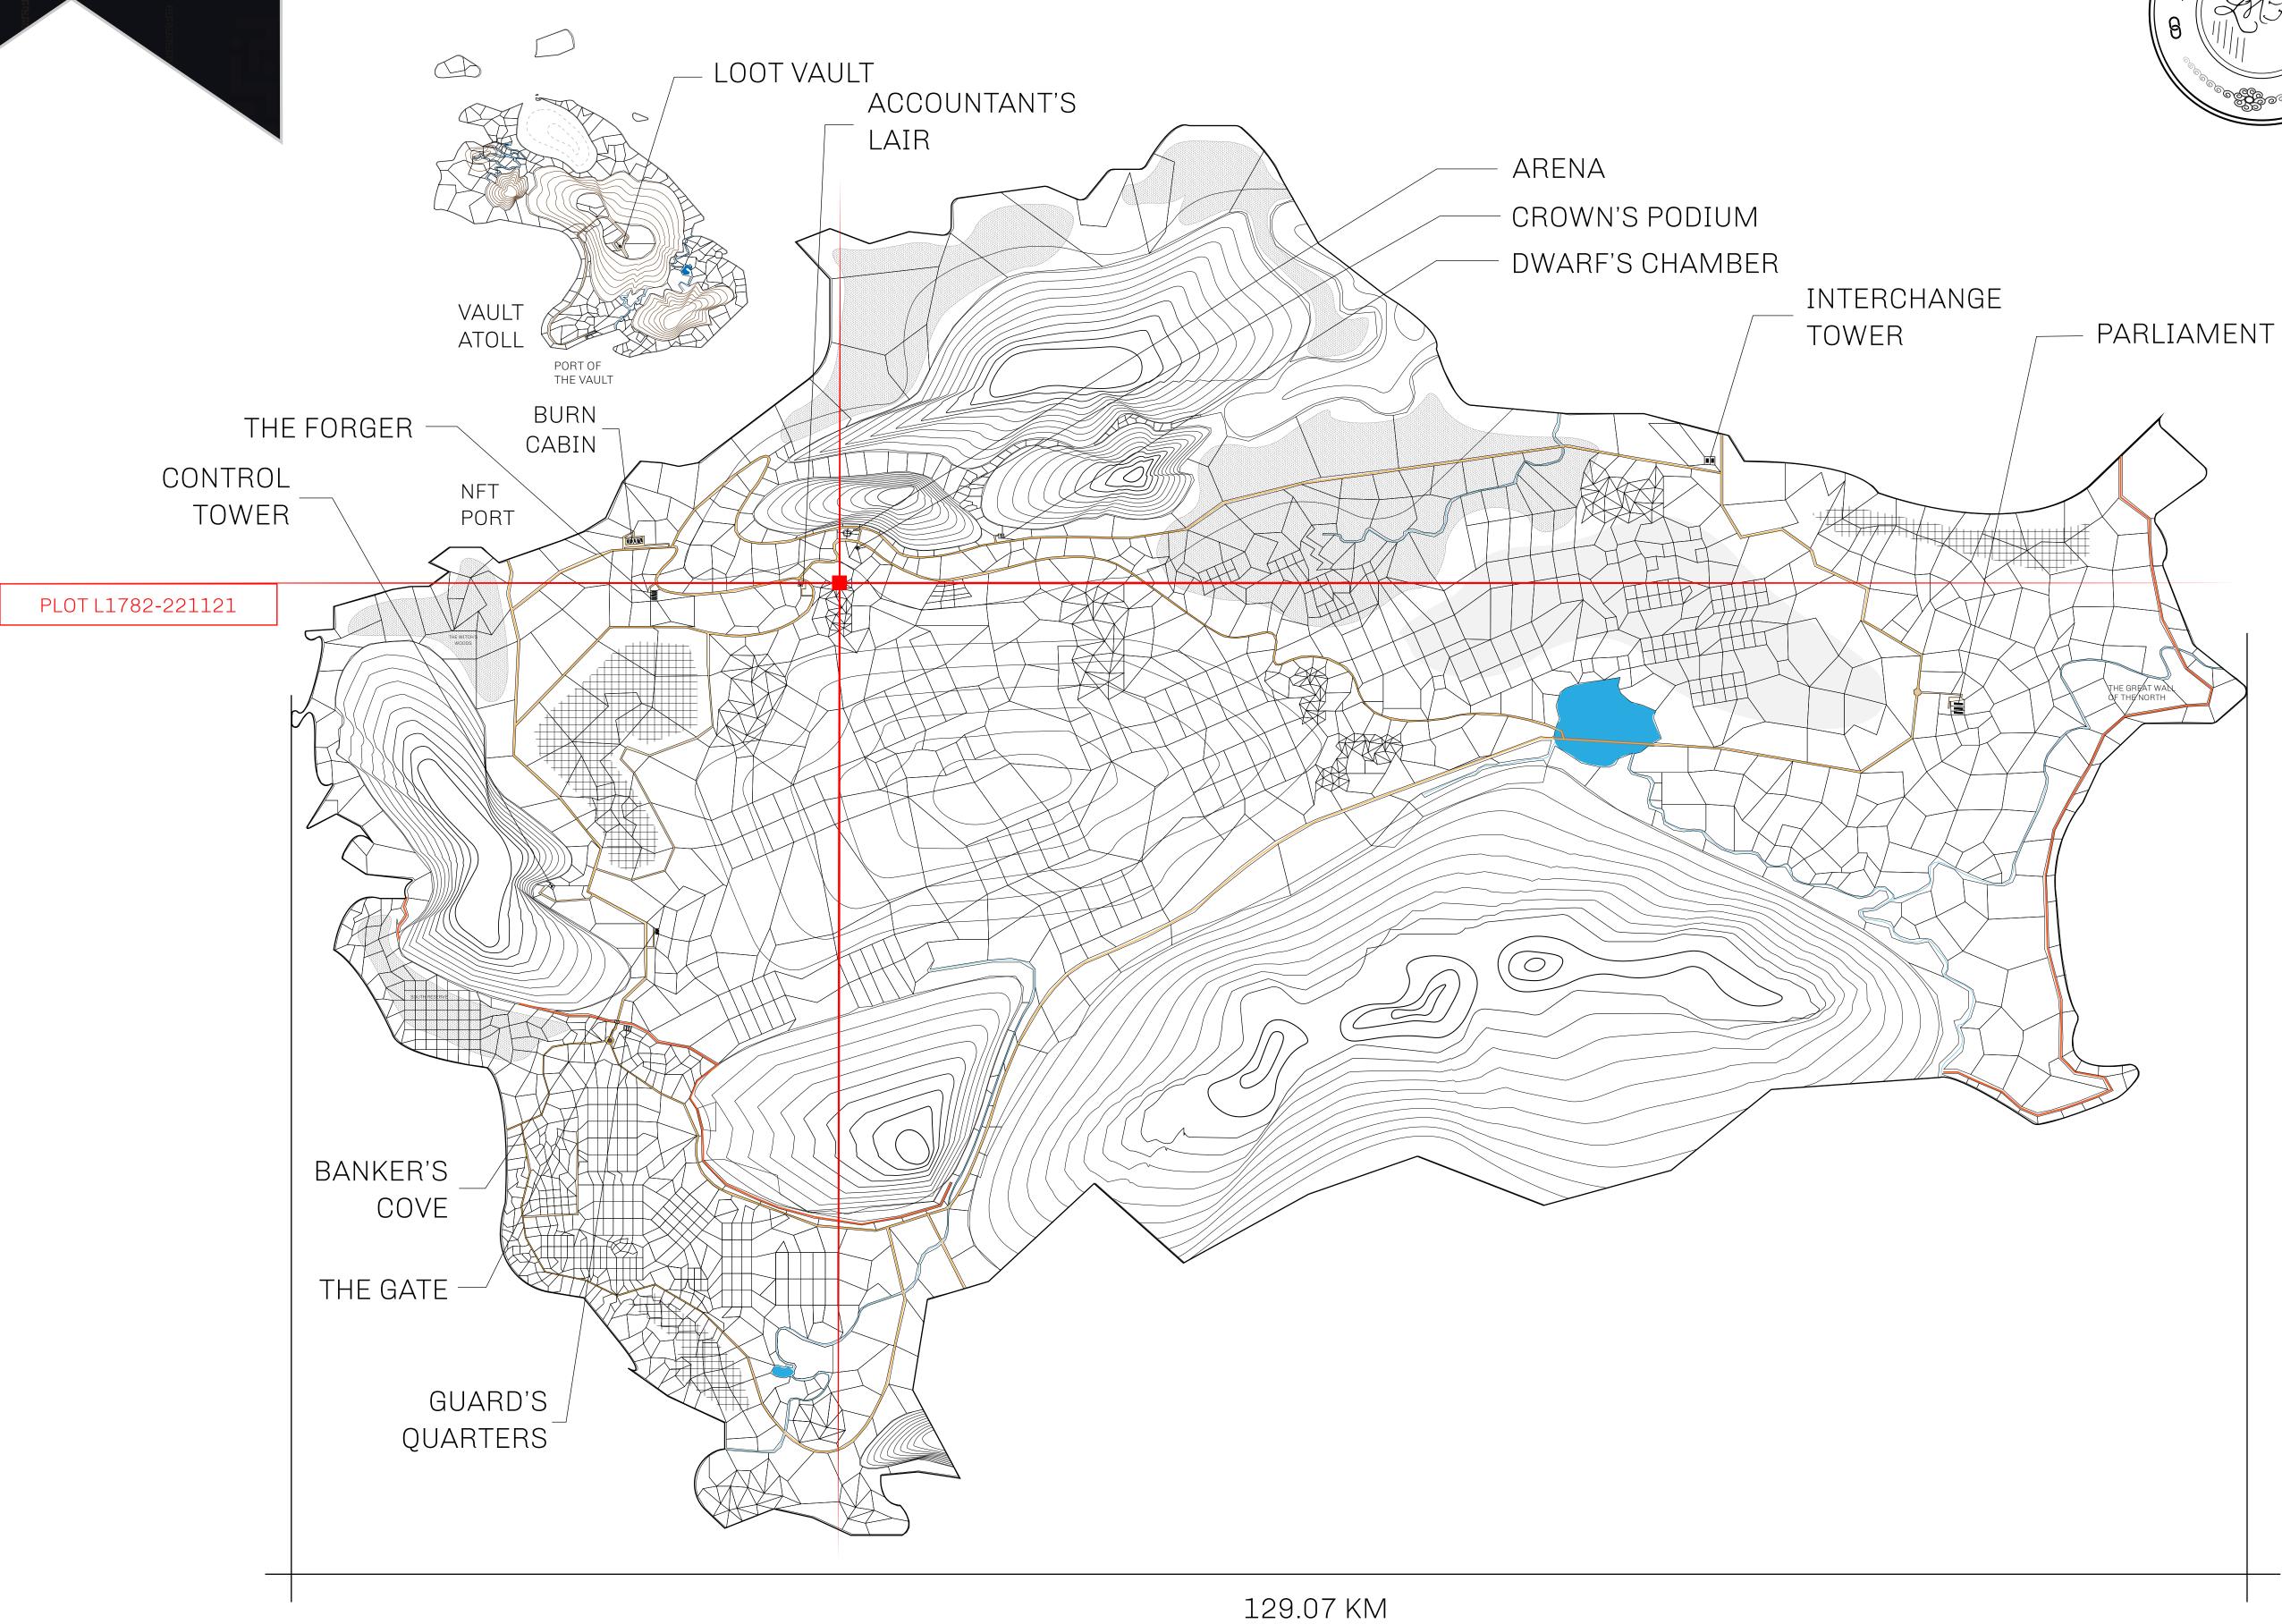

## HER MAJESTY'S GATED WORLD

As an economic and ruling powerhouse, the Great Empire controls the issuance and trade of BUN, LTT, and USDC reward credits. Decisions by its sitting parliamentarians affect Loot NFT World. Following the last war, border controls are tight and only invitees can enter. Each Sunday, all eyes focus on the Arena and the Crown's Podium, where battle-bidding auctions rage. The battle pit is not for the fainthearted and strategy plays a crucial role in winning.

## **GEOGRAPHY**

COASTLINE 462.64 KM (287.47 MILES)

BORDERS OCEAN, ROYAUME DE SATOSHI, X BY SL & TERRITORIO LTT ST

HIGHEST POINT MOUNT ARES +8120 M

LOWEST POINT NFT PORT 0 M

PLOTS 2284 SCALE 1:50000

| H.M. LNFT Land Registry |                                                      | TITLE NUMBER  L1782-221121                     |             |               |
|-------------------------|------------------------------------------------------|------------------------------------------------|-------------|---------------|
|                         |                                                      |                                                |             |               |
| OWNER ENTITLEMENT       | Type W-GE: Share of 0.3% (rewarded in Credits); Mint | of all BUN sales based on number 4 NFT Stories | er of NFT S | tories minted |