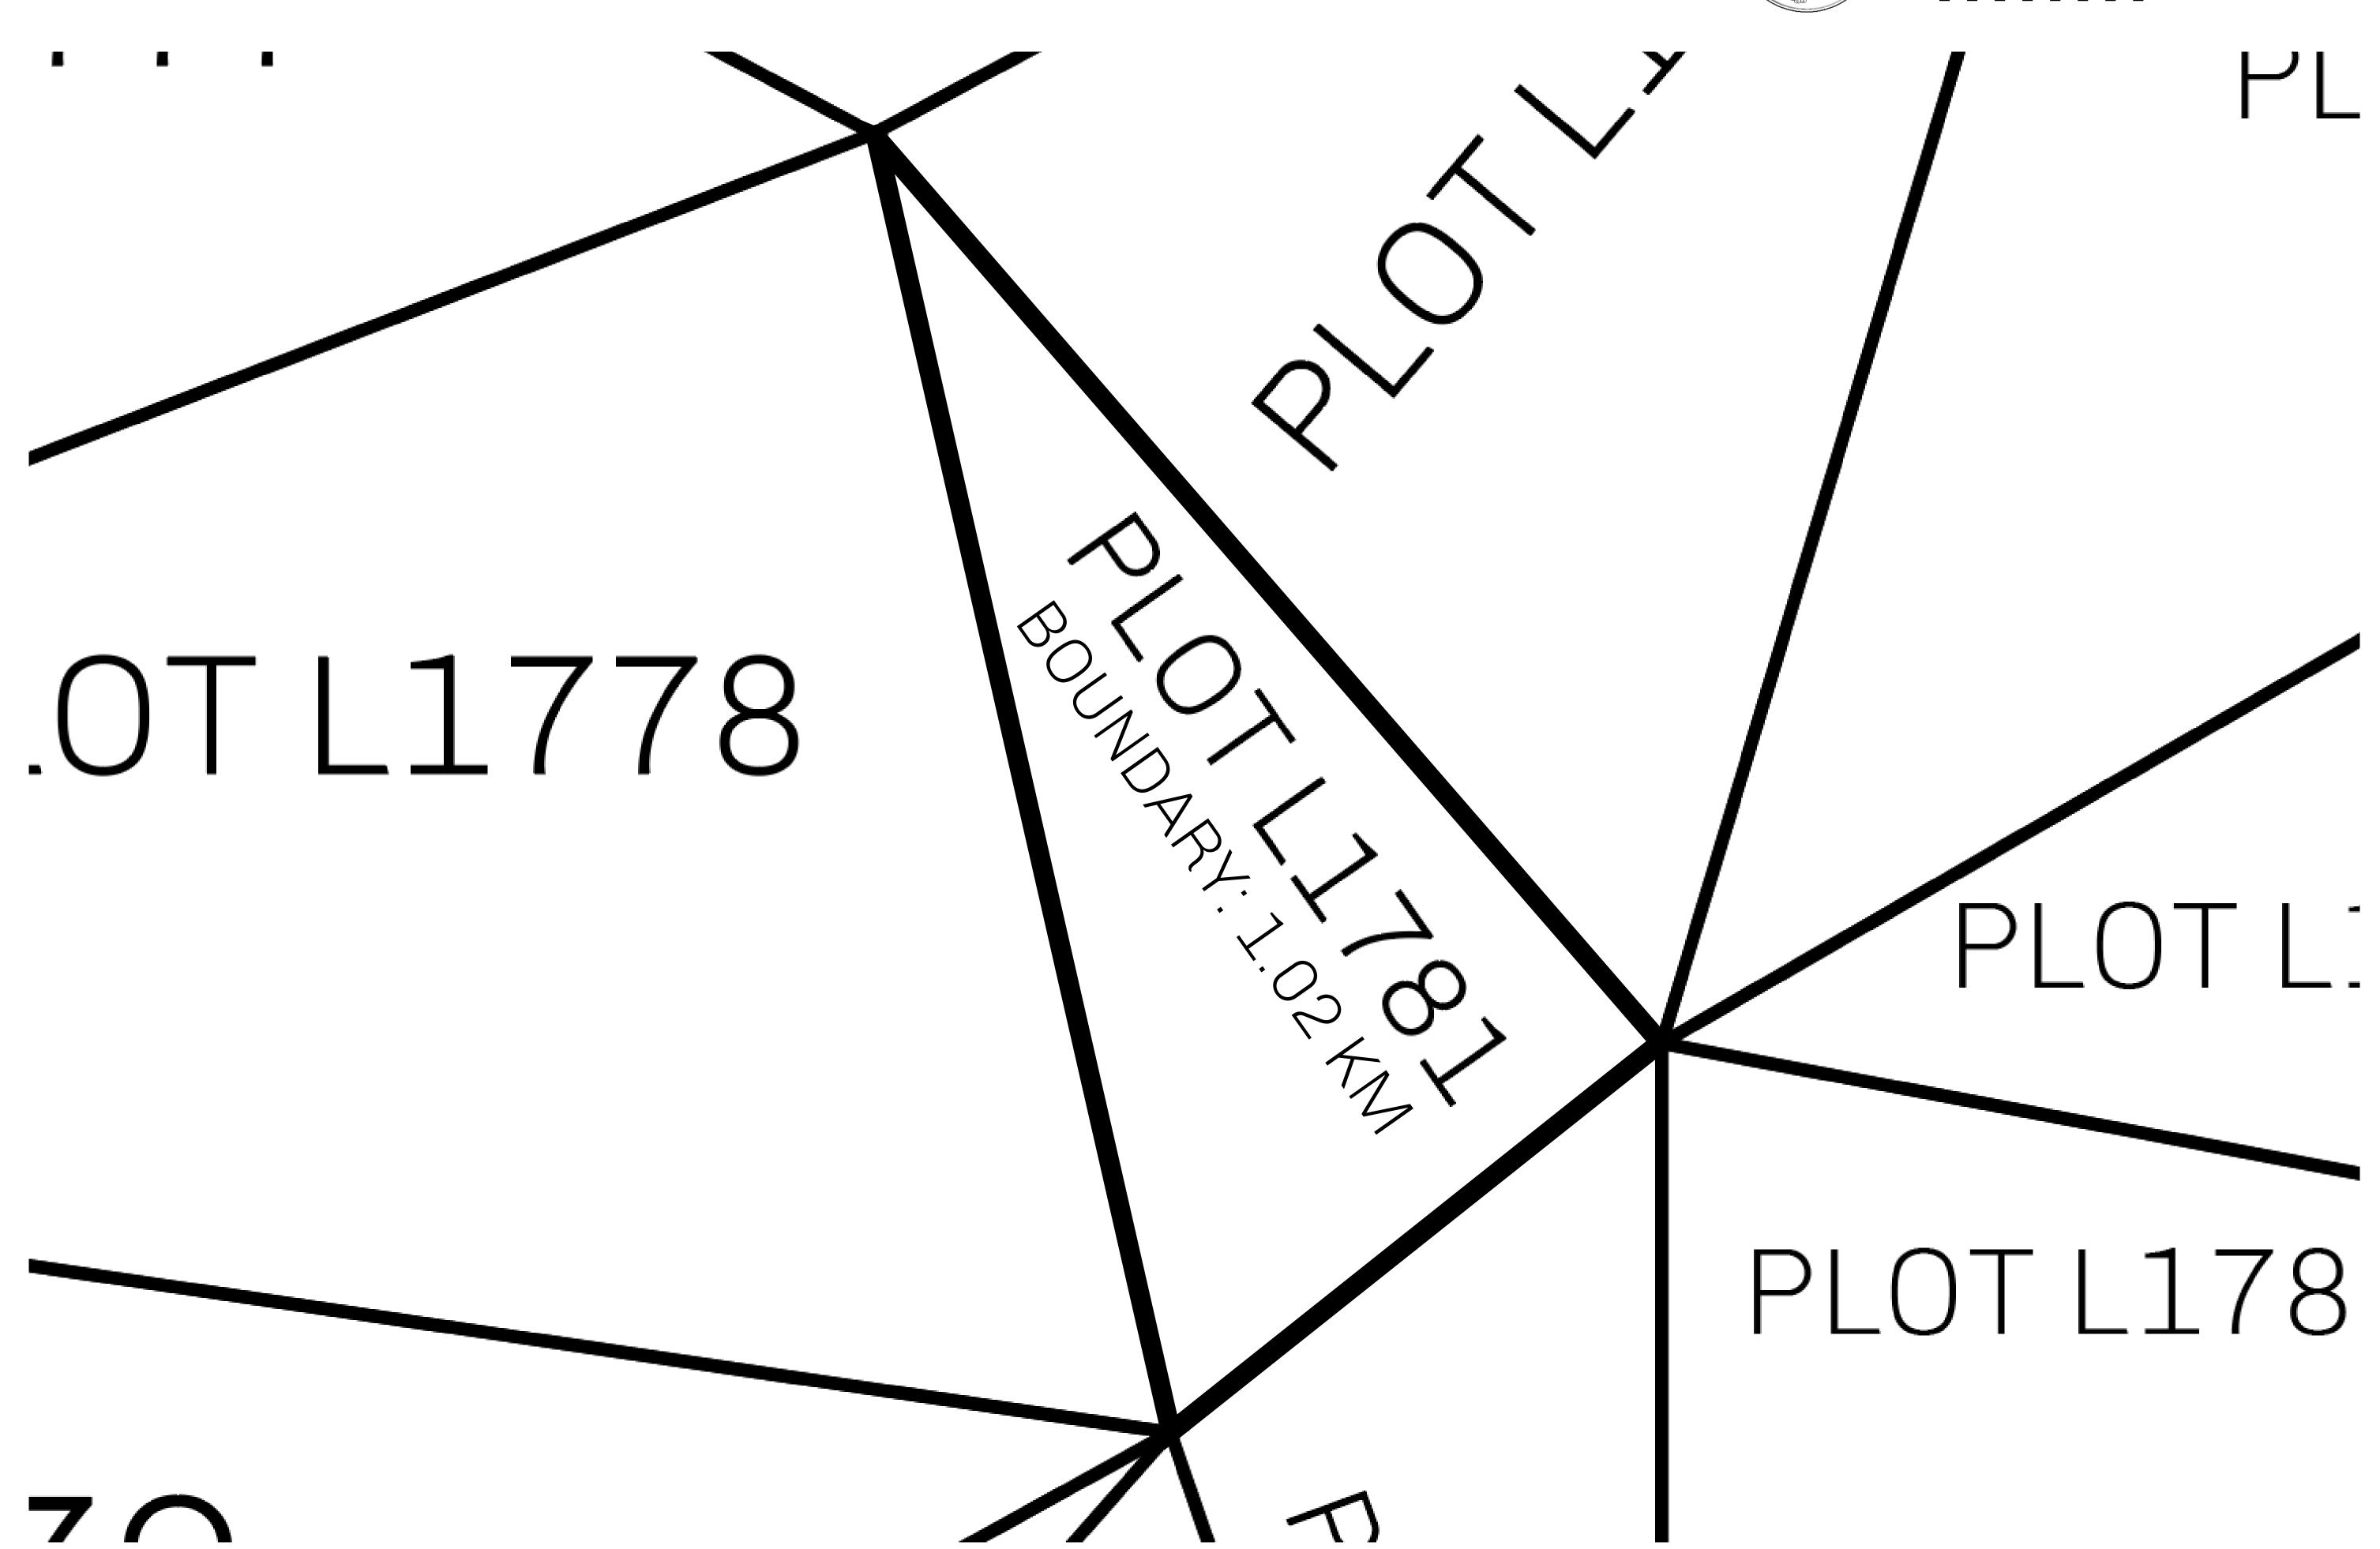

## H.M. LNFT Land Registry

L1781-221121

TITLE NUMBER

ADMINISTRATIVE AREA

THE GREAT EMPIRE

ISSUED 22 November 2021

OWNER ENTITLEMENT

Type W-GE: Share of 0.3% of all BUN sales based on number of NFT Stories minted (rewarded in Credits); Mint 4 NFT Stories

SCALE 1/50000

T Stories minted

SUBJECT NAME OF THE OF TH