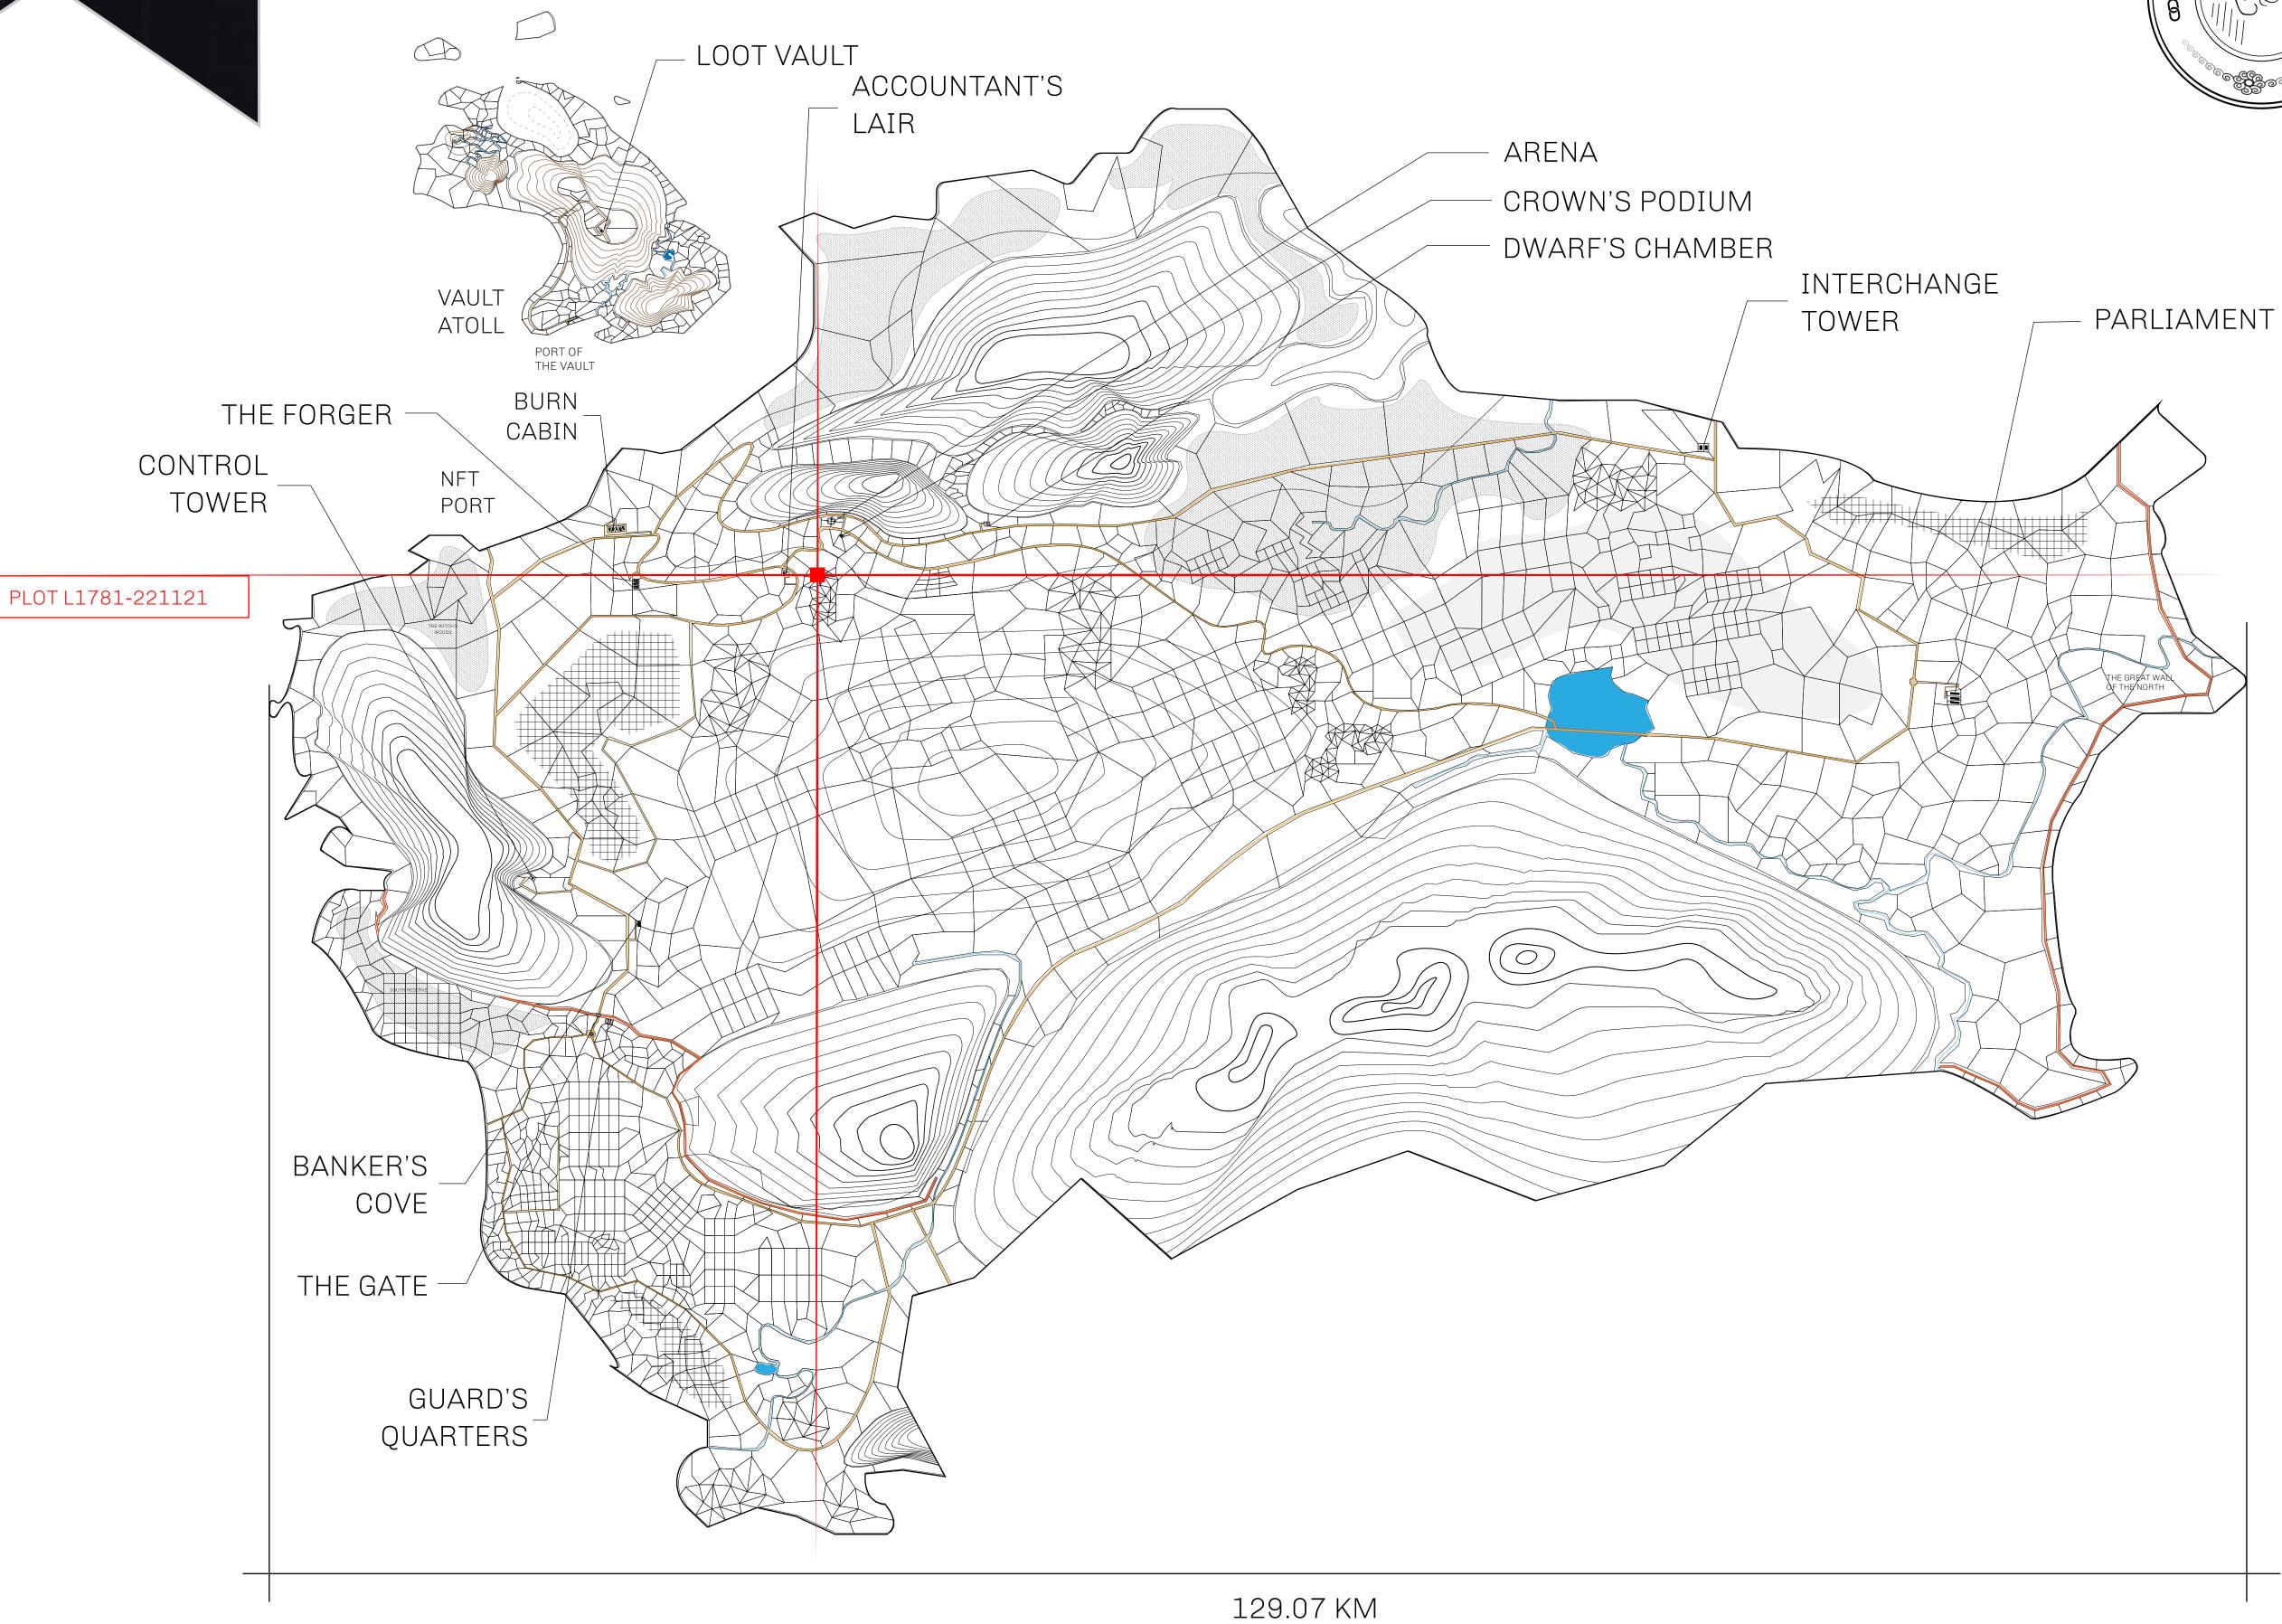

## GEOGRAPHY

COASTLINE 462.64 KM (287.47 MILES)

BORDERS OCEAN, ROYAUME DE SATOSHI, X BY SL & TERRITORIO LTT ST

HIGHEST POINT MOUNT ARES +8120 M

LOWEST POINT NFT PORT 0 M

PLOTS 2284 SCALE 1:50000

## H.M. LNFT Land Registry

L1781-221121

TITLE NUMBER

ADMINISTRATIVE AREA

THE GREAT EMPIRE

ISSUED 22 November 2021

OWNER ENTITLEMENT

Type W-GE: Share of 0.3% of all BUN sales based on number of NFT Stories minted (rewarded in Credits); Mint 4 NFT Stories

SCALE 1/50000

T Stories minted

SUBJECT NAME OF THE OF TH