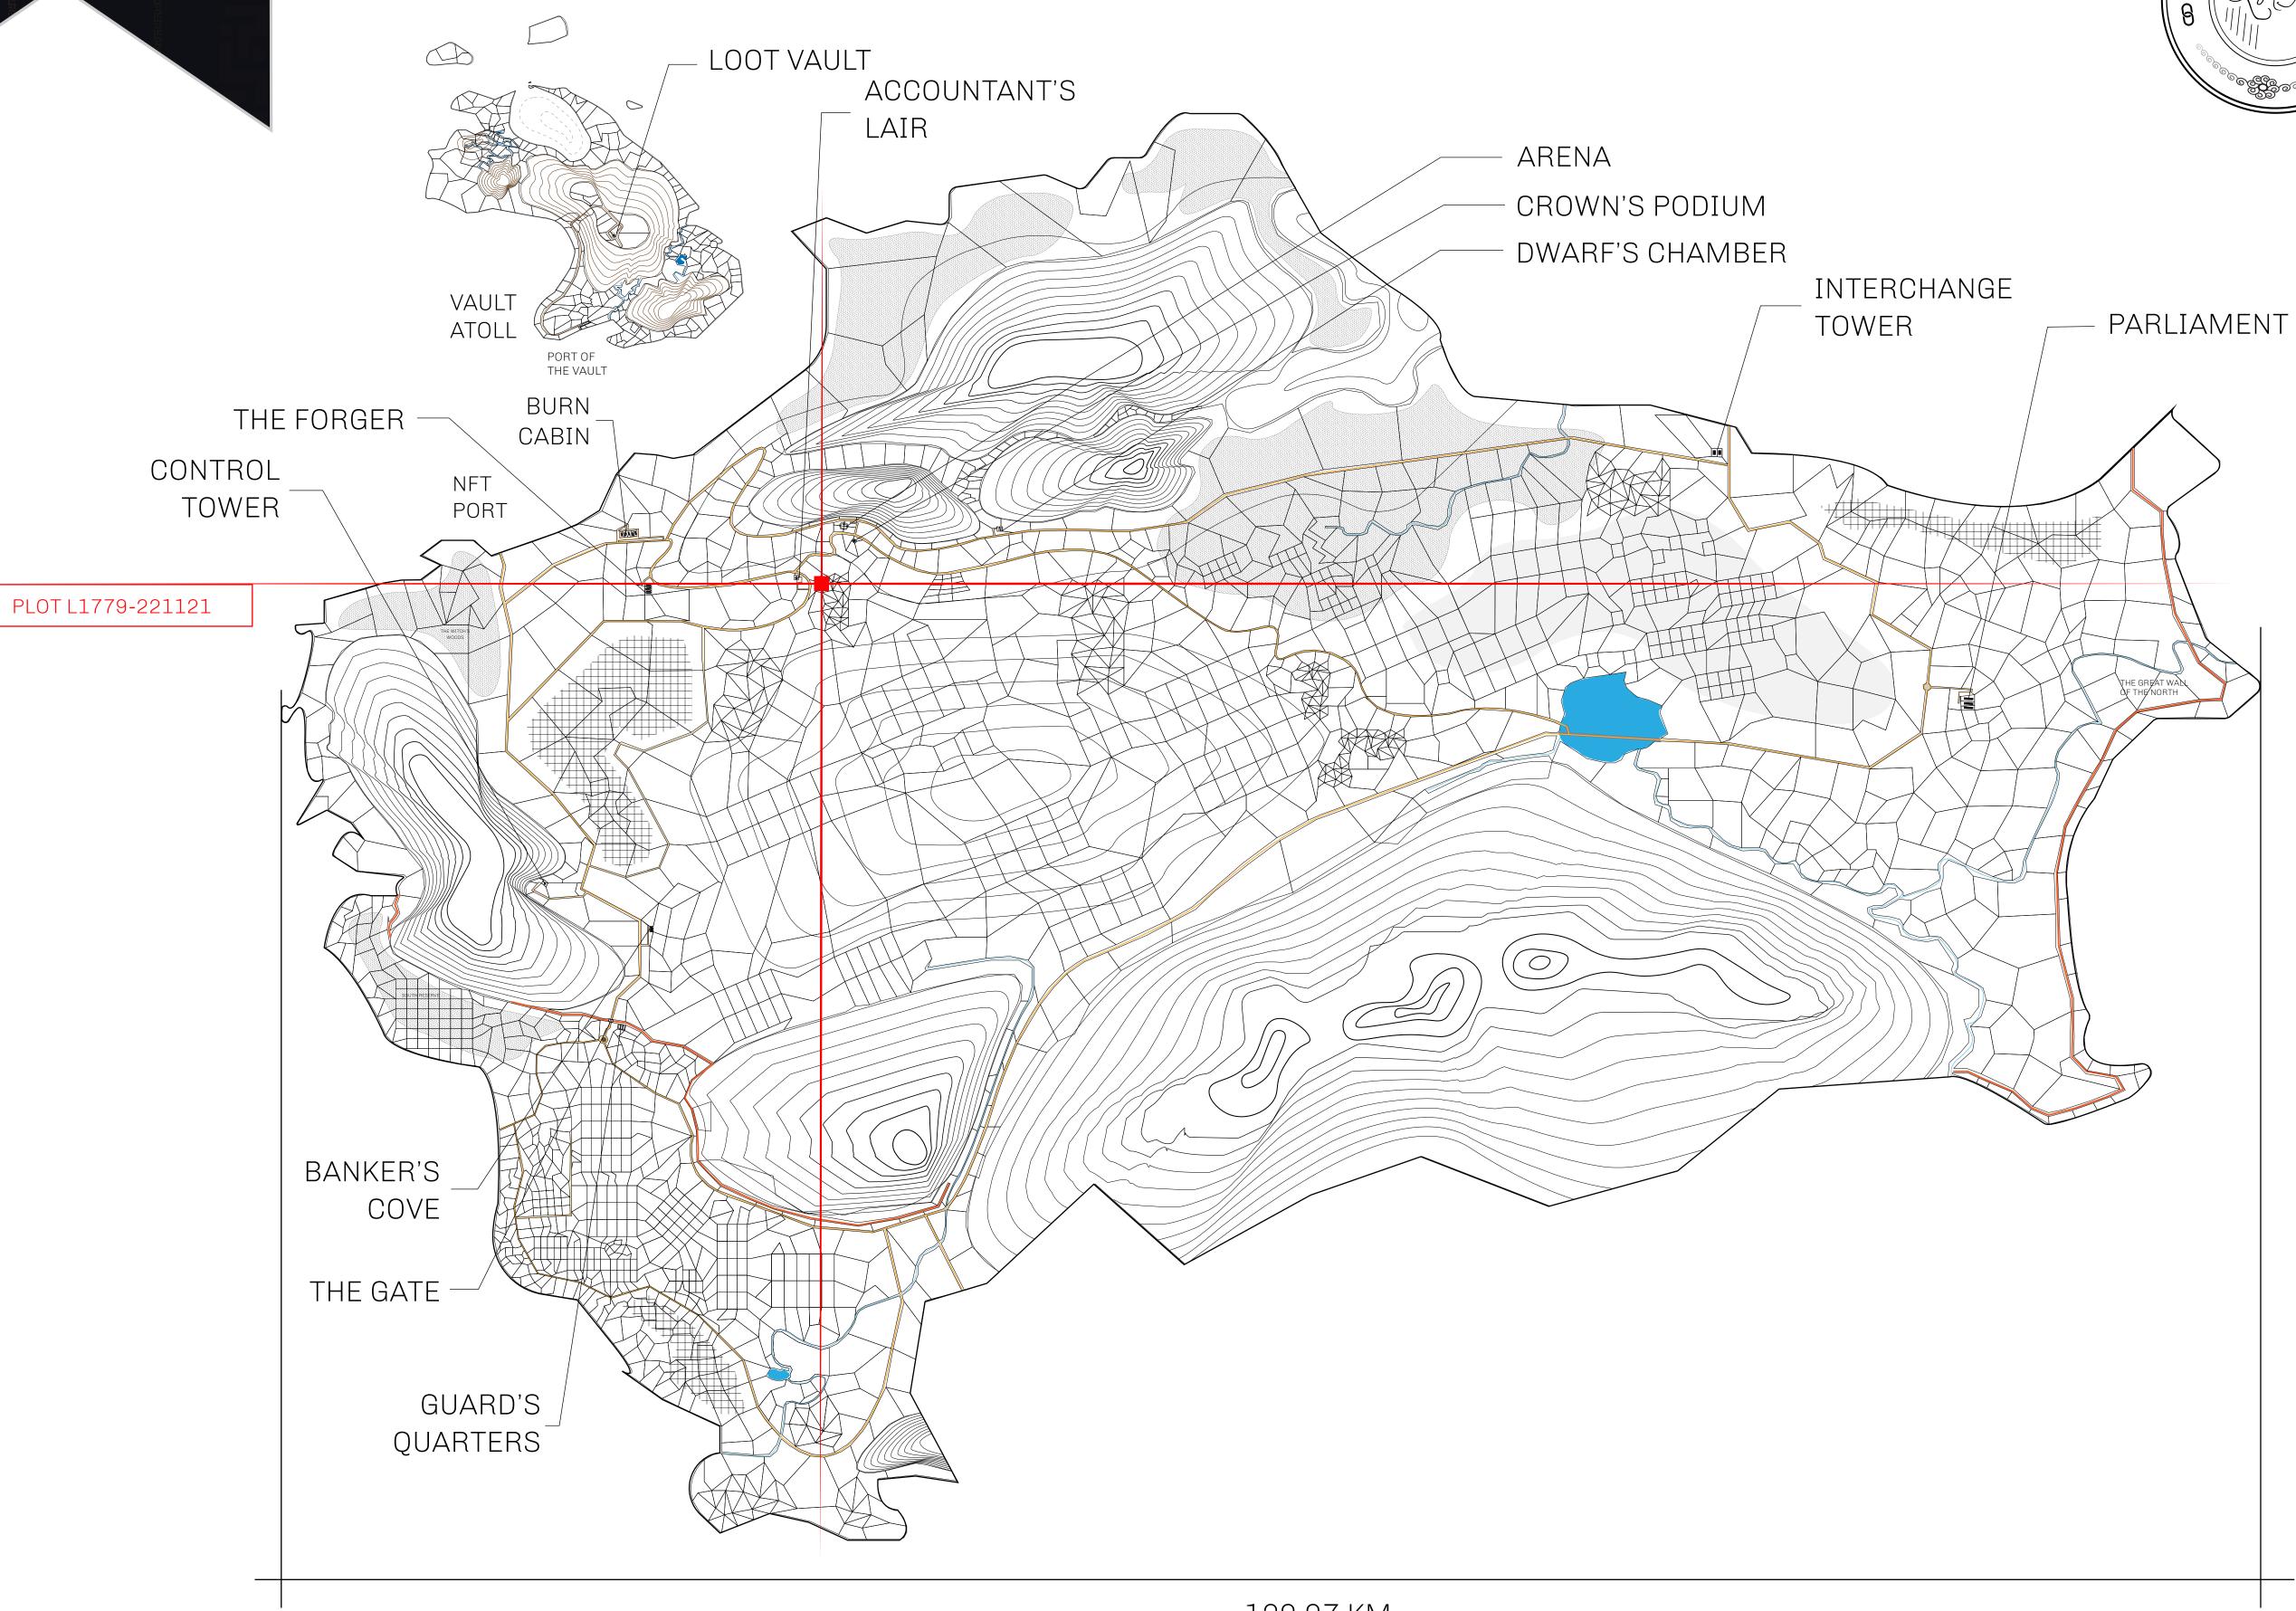

## **GEOGRAPHY**

COASTLINE 462.64 KM (287.47 MILES)

BORDERS OCEAN, ROYAUME DE SATOSHI, X BY SL & TERRITORIO LTT ST

HIGHEST POINT MOUNT ARES +8120 M

LOWEST POINT NFT PORT 0 M

PLOTS 2284 SCALE 1:50000

## H.M. LNFT Land Registry

TITLE NUMBER

L1779-221121

ADMINISTRATIVE AREA

THE GREAT EMPIRE

ISSUED 22 November 2021

SCALE 1/50000

OWNER ENTITLEMENT