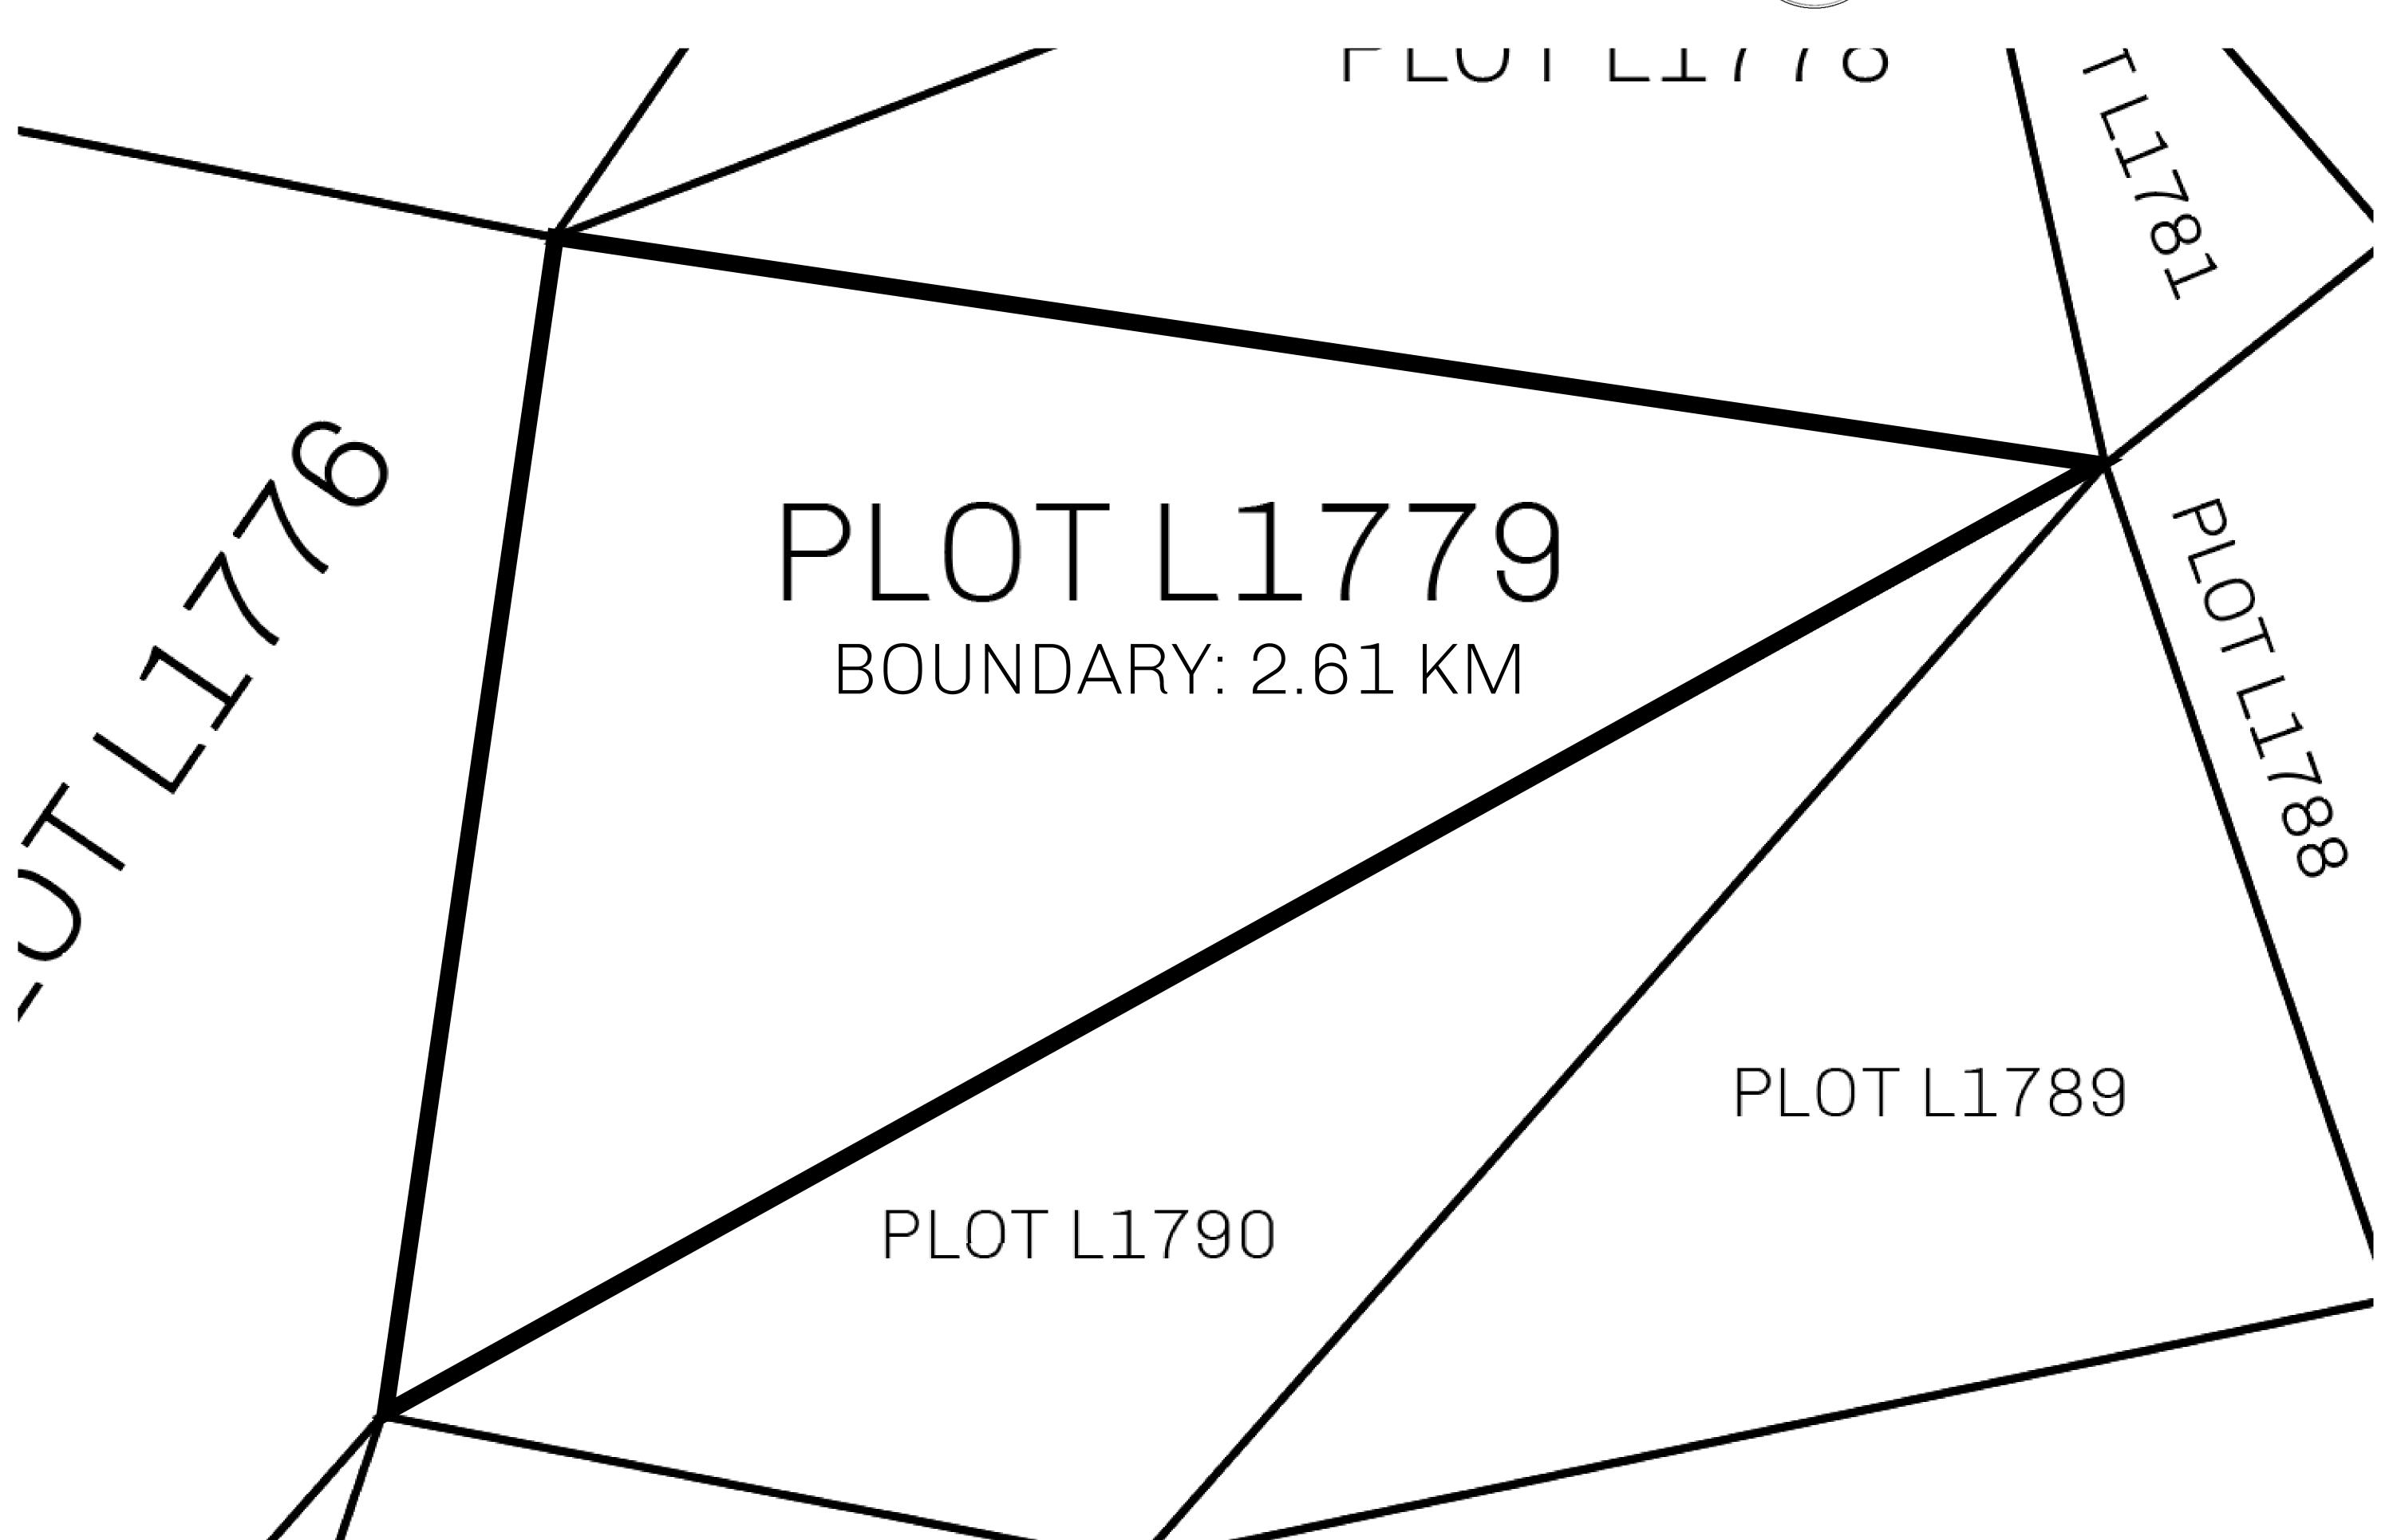

## H.M. LNFT Land Registry

TITLE NUMBER

L1779-221121

ADMINISTRATIVE AREA

THE GREAT EMPIRE

ISSUED 22 November 2021

SCALE 1/50000

OWNER ENTITLEMENT

Type W-GE: Share of 0.3% of all BUN sales based on number of NFT Stories minted

(rewarded in Credits); Mint 4 NFT Stories