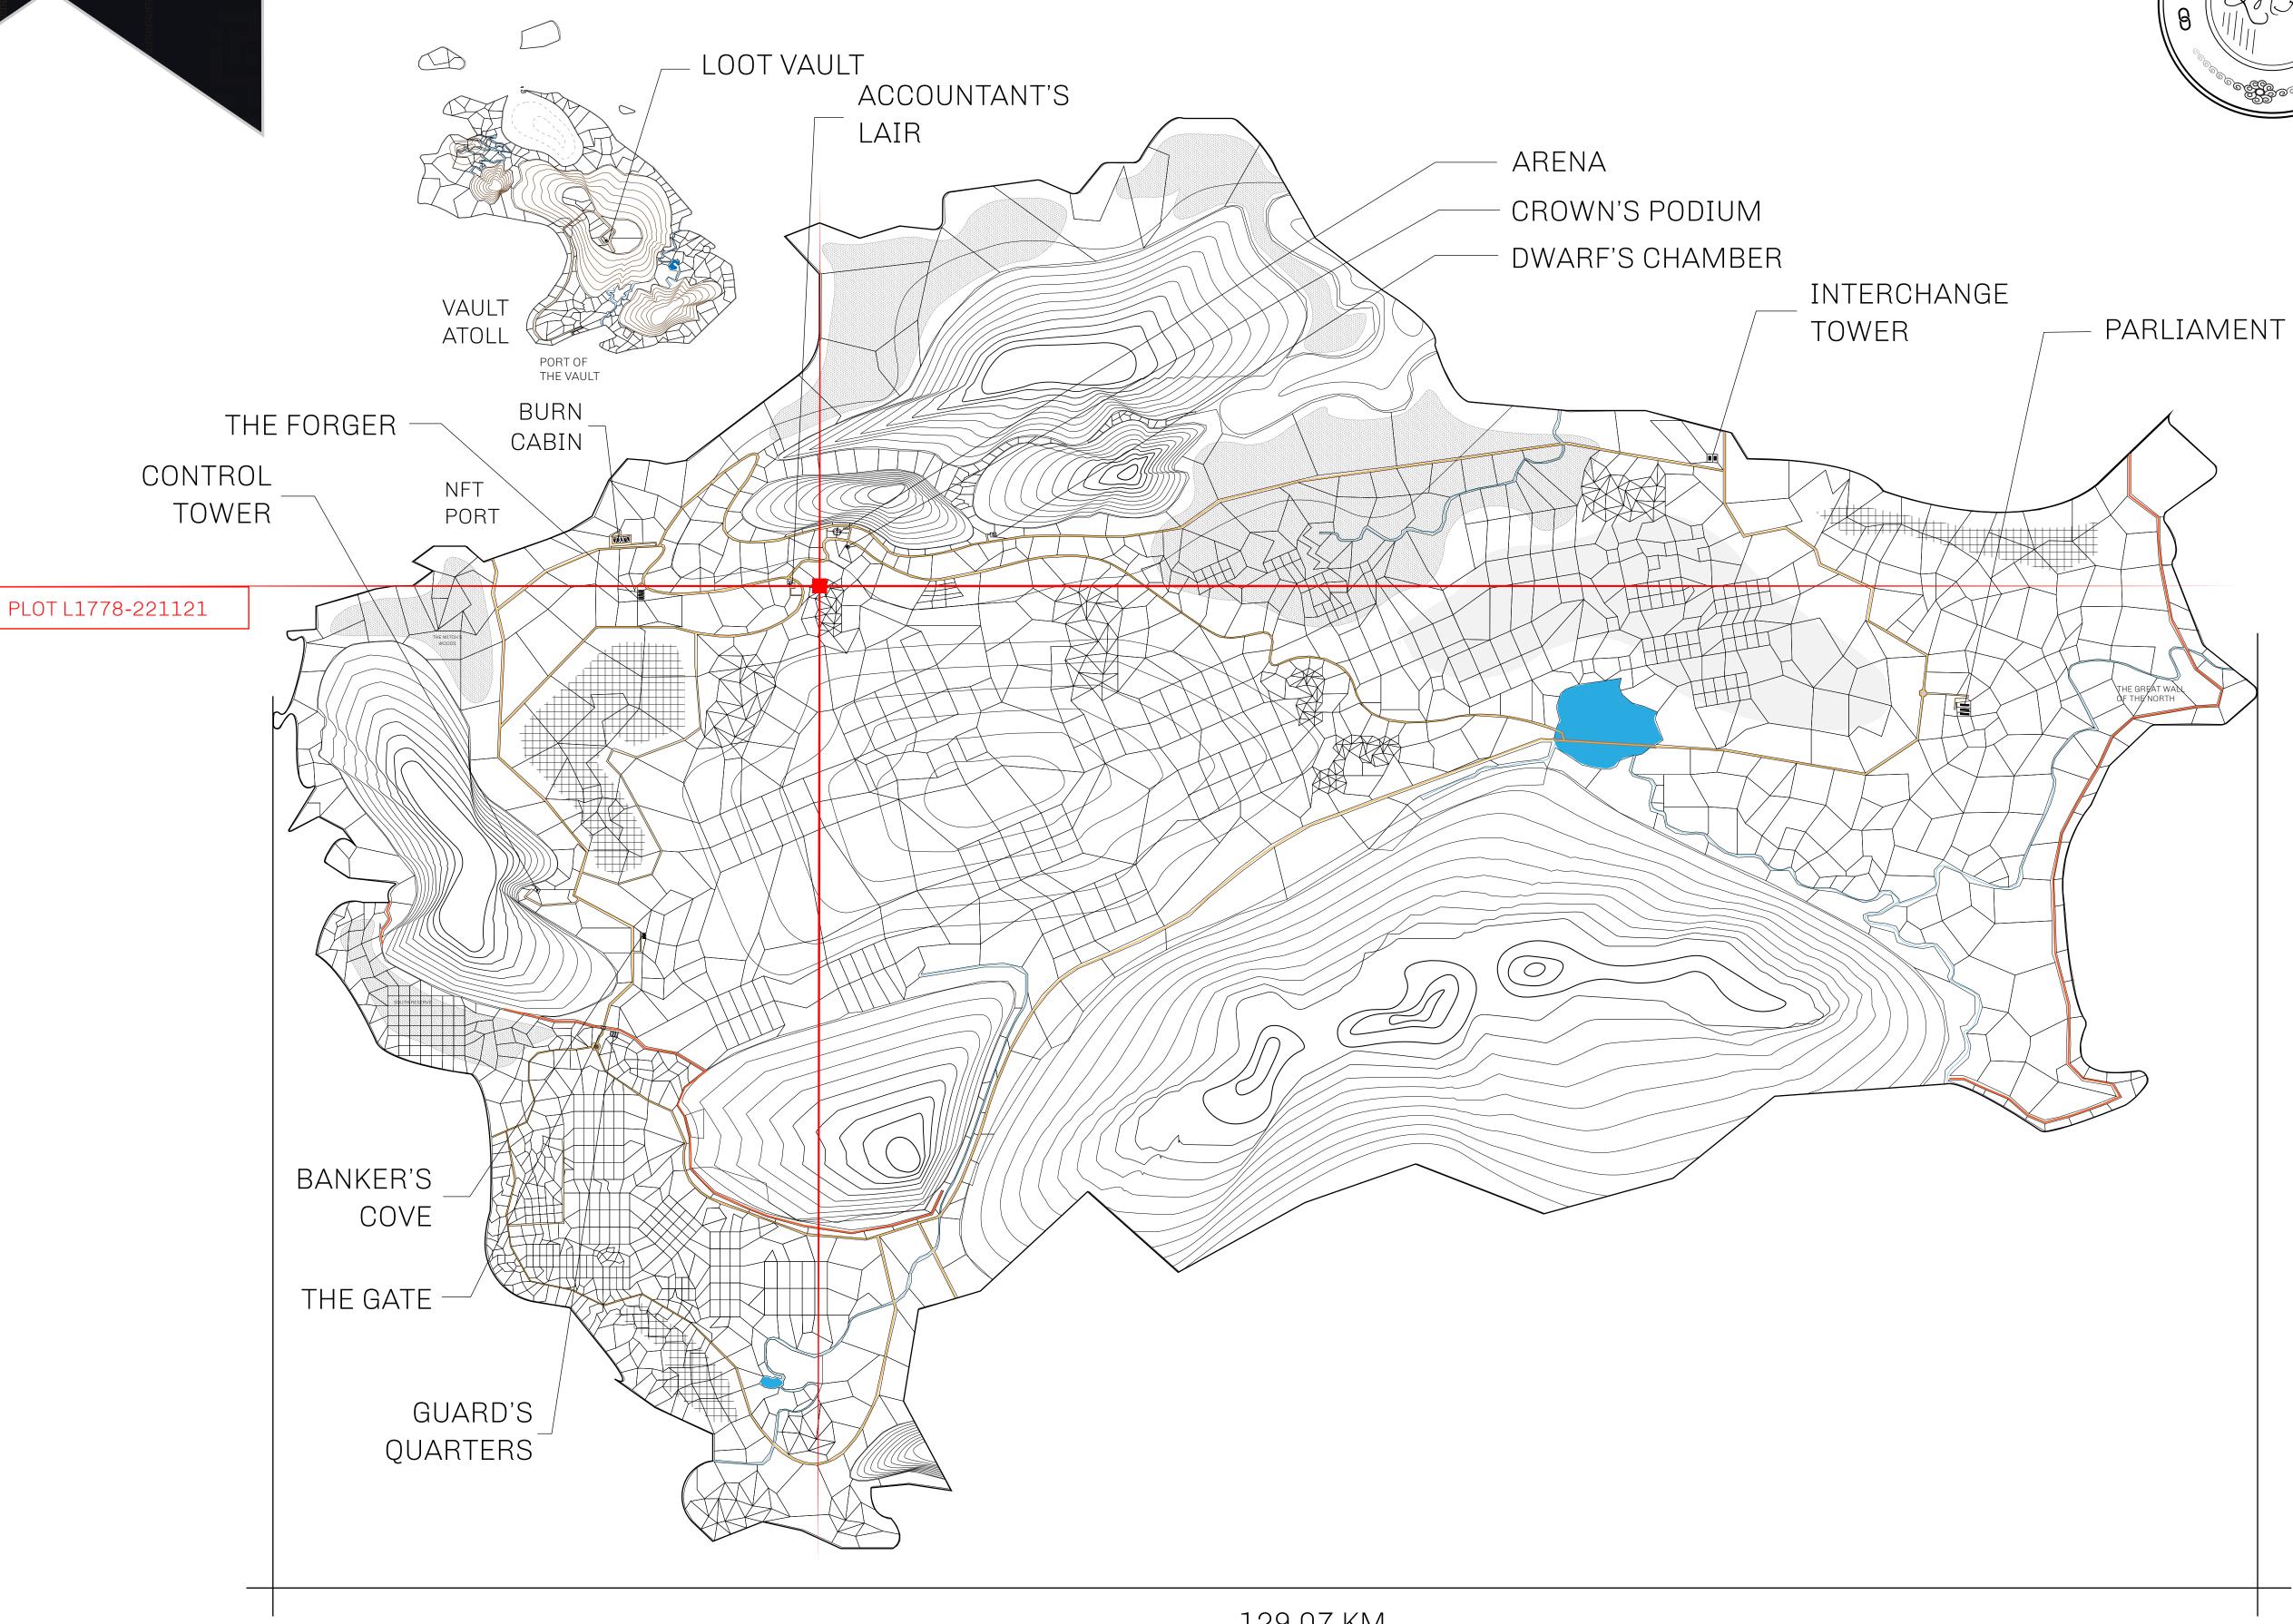

## GEOGRAPHY

COASTLINE 462.64 KM (287.47 MILES)

OCEAN, ROYAUME DE SATOSHI, X BY SL & TERRITORIO LTT ST BORDERS

HIGHEST POINT MOUNT ARES +8120 M

LOWEST POINT NFT PORT 0 M

PLOTS 2284 SCALE 1:50000

## H.M. LNFT Land Registry

TITLE NUMBER

L1778-221121

ADMINISTRATIVE AREA

THE GREAT EMPIRE

ISSUED 22 November 2021

OWNER ENTITLEMENT

Type W-GE: Share of 0.3% of all BUN sales based on number of NFT Stories minted (rewarded in Credits); Mint 4 NFT Stories

SCALE 1/50000

tories minted

SCALE 1/50000

PLOT L1778

BOUNDARY: 2.11 KM

PL0TL1779