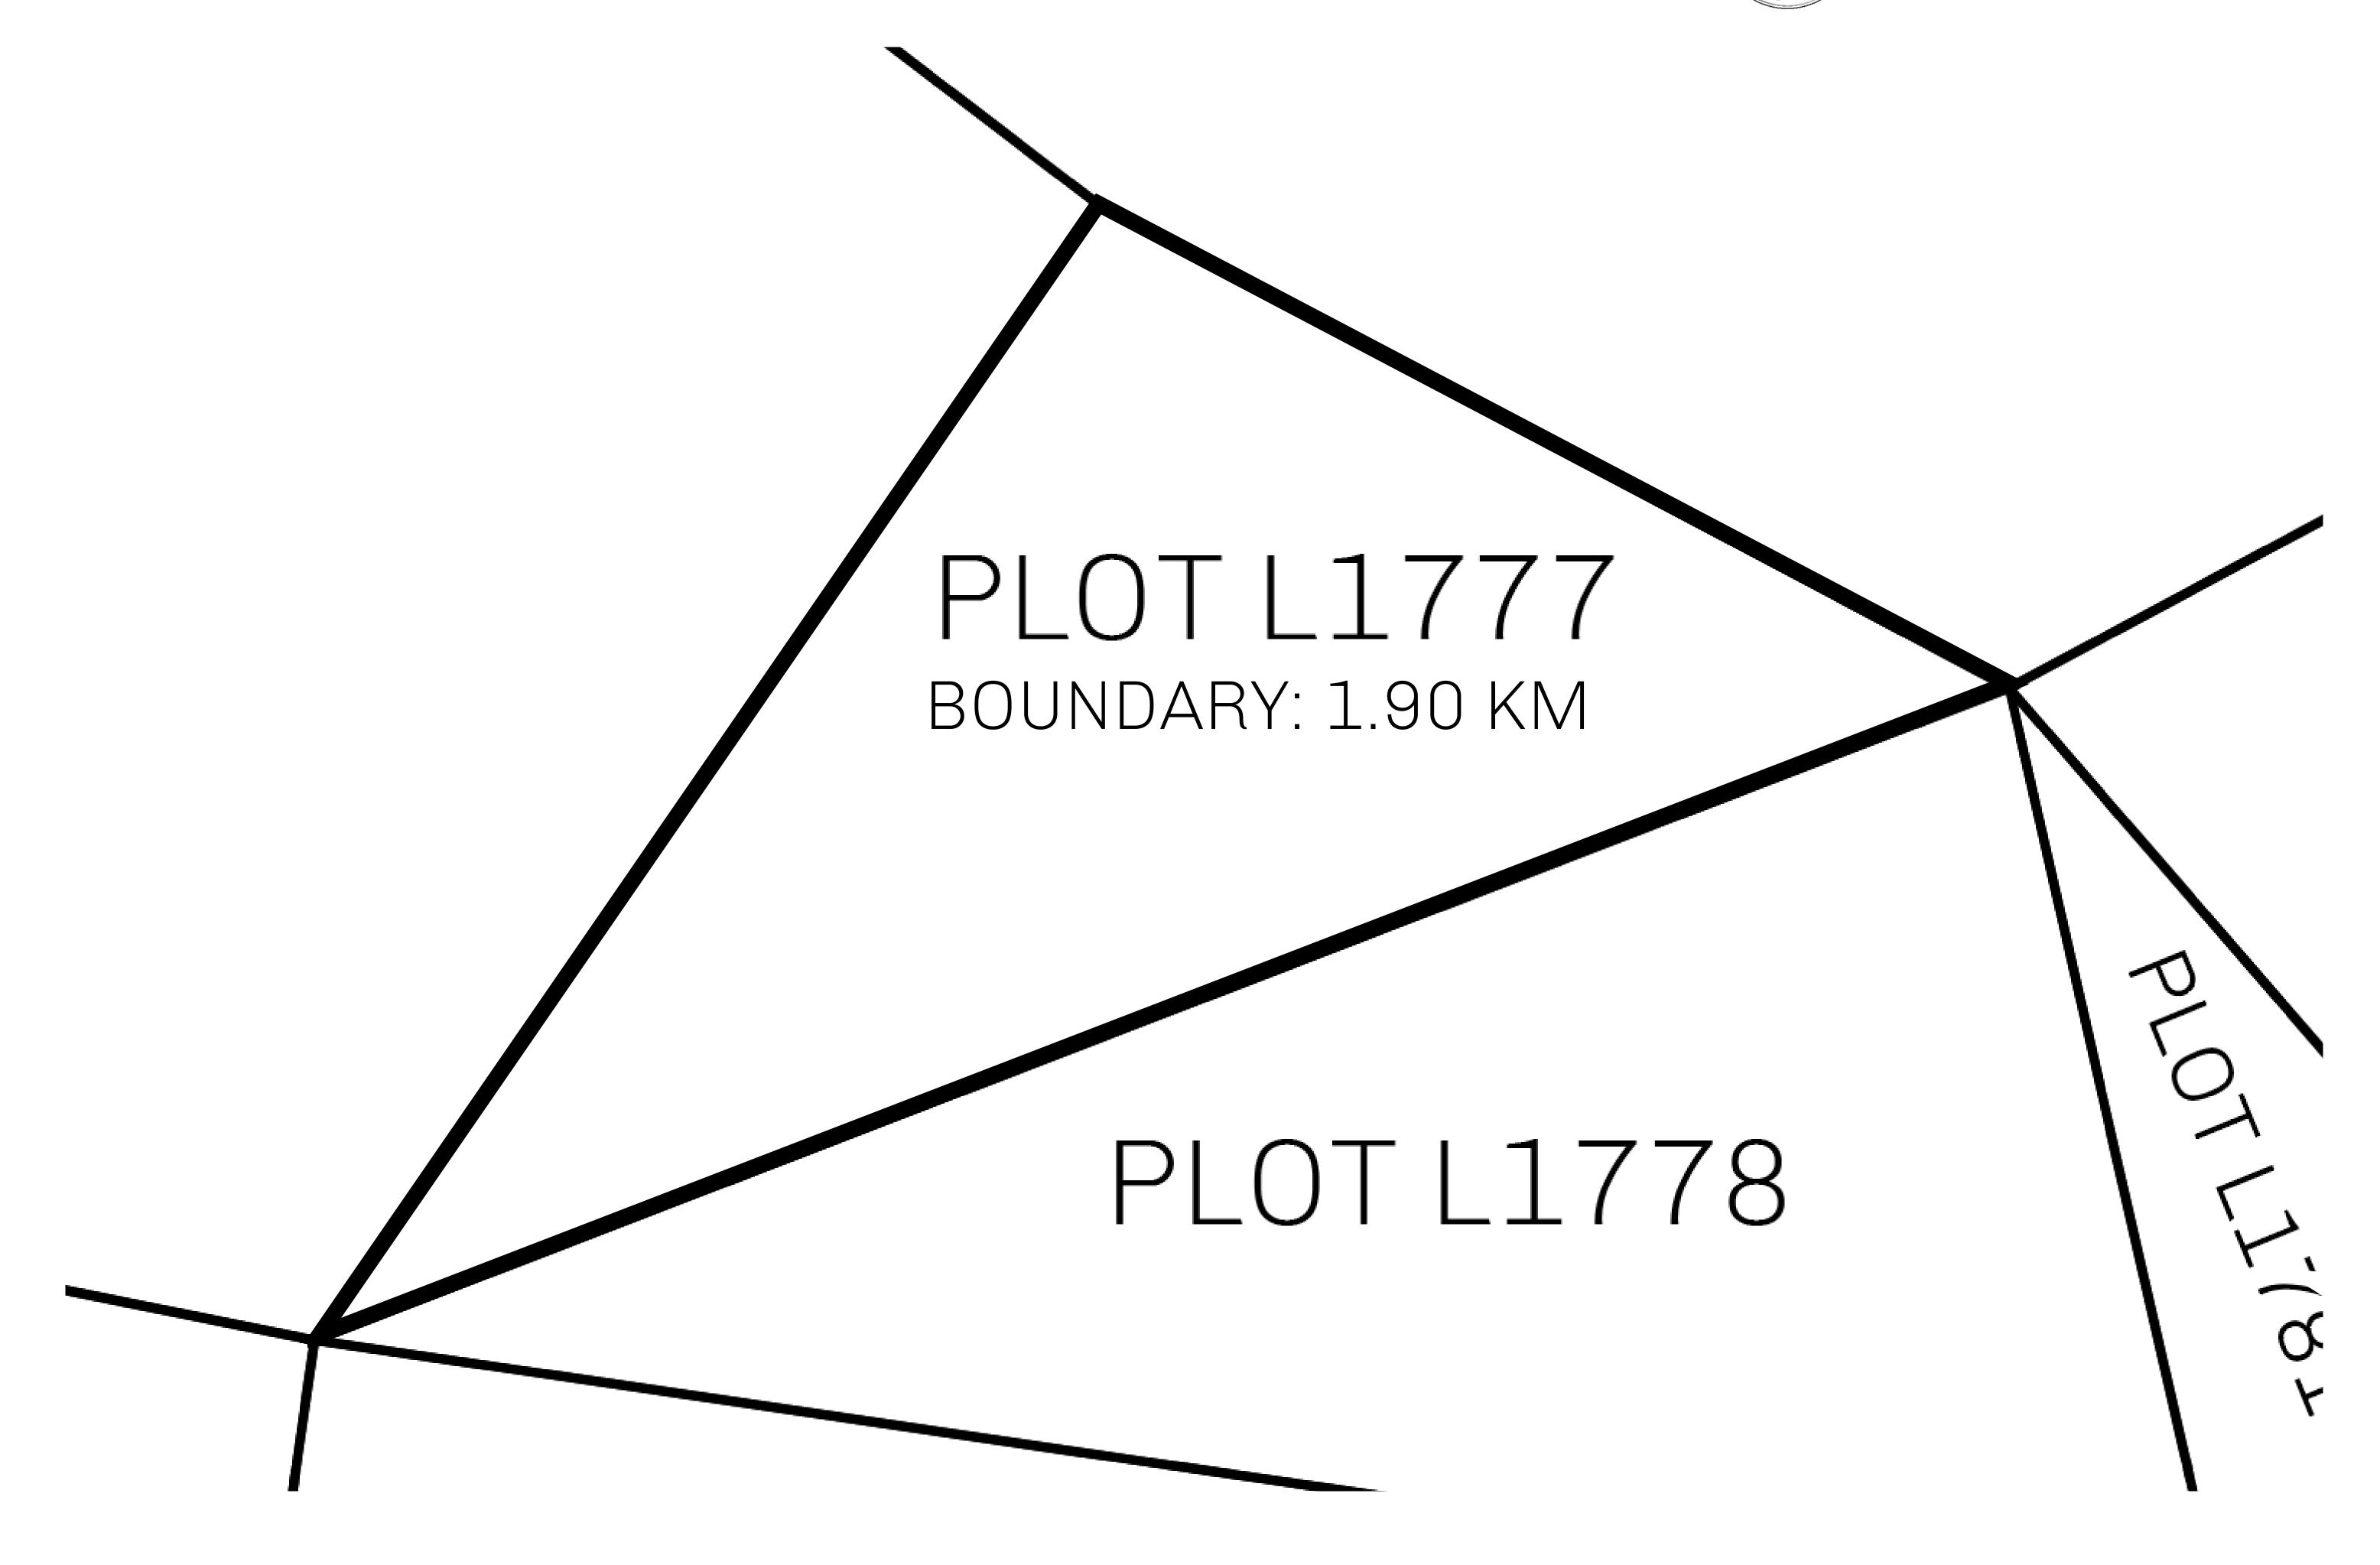

## H.M. LNFT Land Registry

1888 00110

TITLE NUMBER

L1777-221121

ADMINISTRATIVE AREA

THE GREAT EMPIRE

ISSUED 22 November 2021

OWNER ENTITLEMENT

Type W-GE: Share of 0.3% of all BUN sales based on number of NFT Stories minted (rewarded in Credits); Mint 4 NFT Stories

SCALE 1/50000

T Stories minted