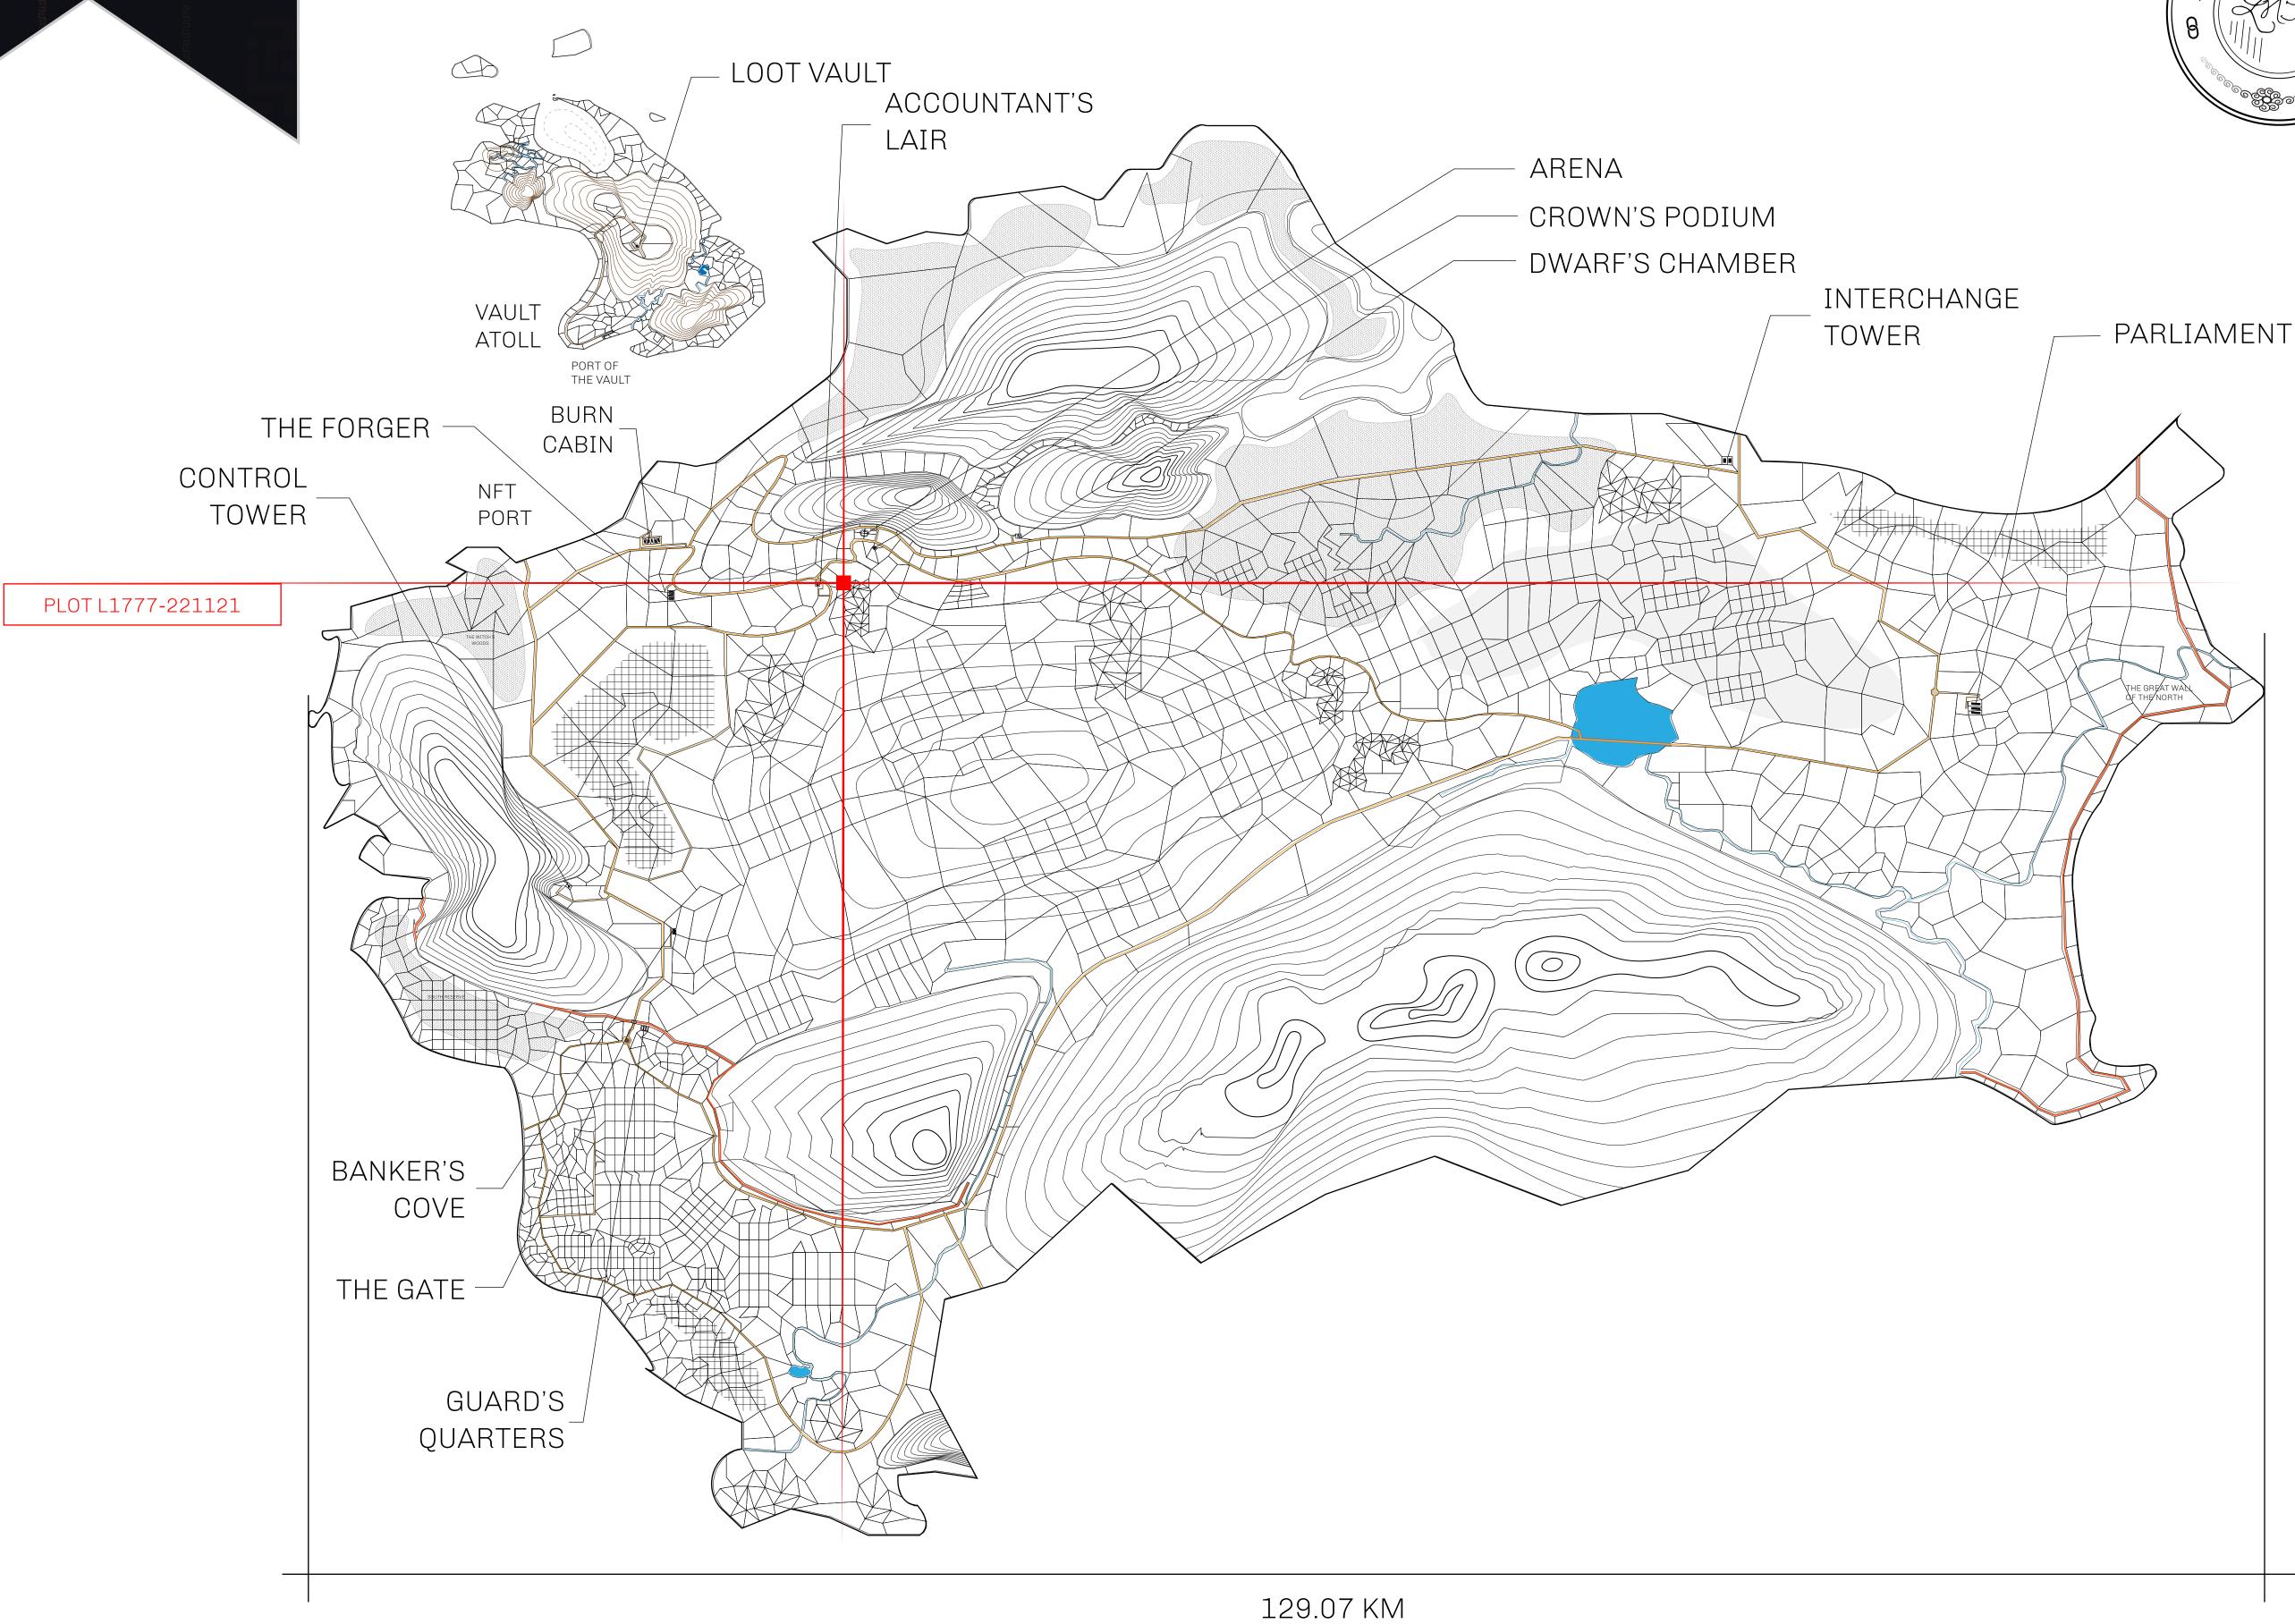

## **GEOGRAPHY**

COASTLINE 462.64 KM (287.47 MILES)

BORDERS OCEAN, ROYAUME DE SATOSHI, X BY SL & TERRITORIO LTT ST

HIGHEST POINT MOUNT ARES +8120 M

LOWEST POINT NFT PORT 0 M

PLOTS 2284 SCALE 1:50000

## H.M. LNFT Land Registry

1888 00110

TITLE NUMBER

L1777-221121

ADMINISTRATIVE AREA

THE GREAT EMPIRE

ISSUED 22 November 2021

OWNER ENTITLEMENT

Type W-GE: Share of 0.3% of all BUN sales based on number of NFT Stories minted (rewarded in Credits); Mint 4 NFT Stories

SCALE 1/50000

T Stories minted