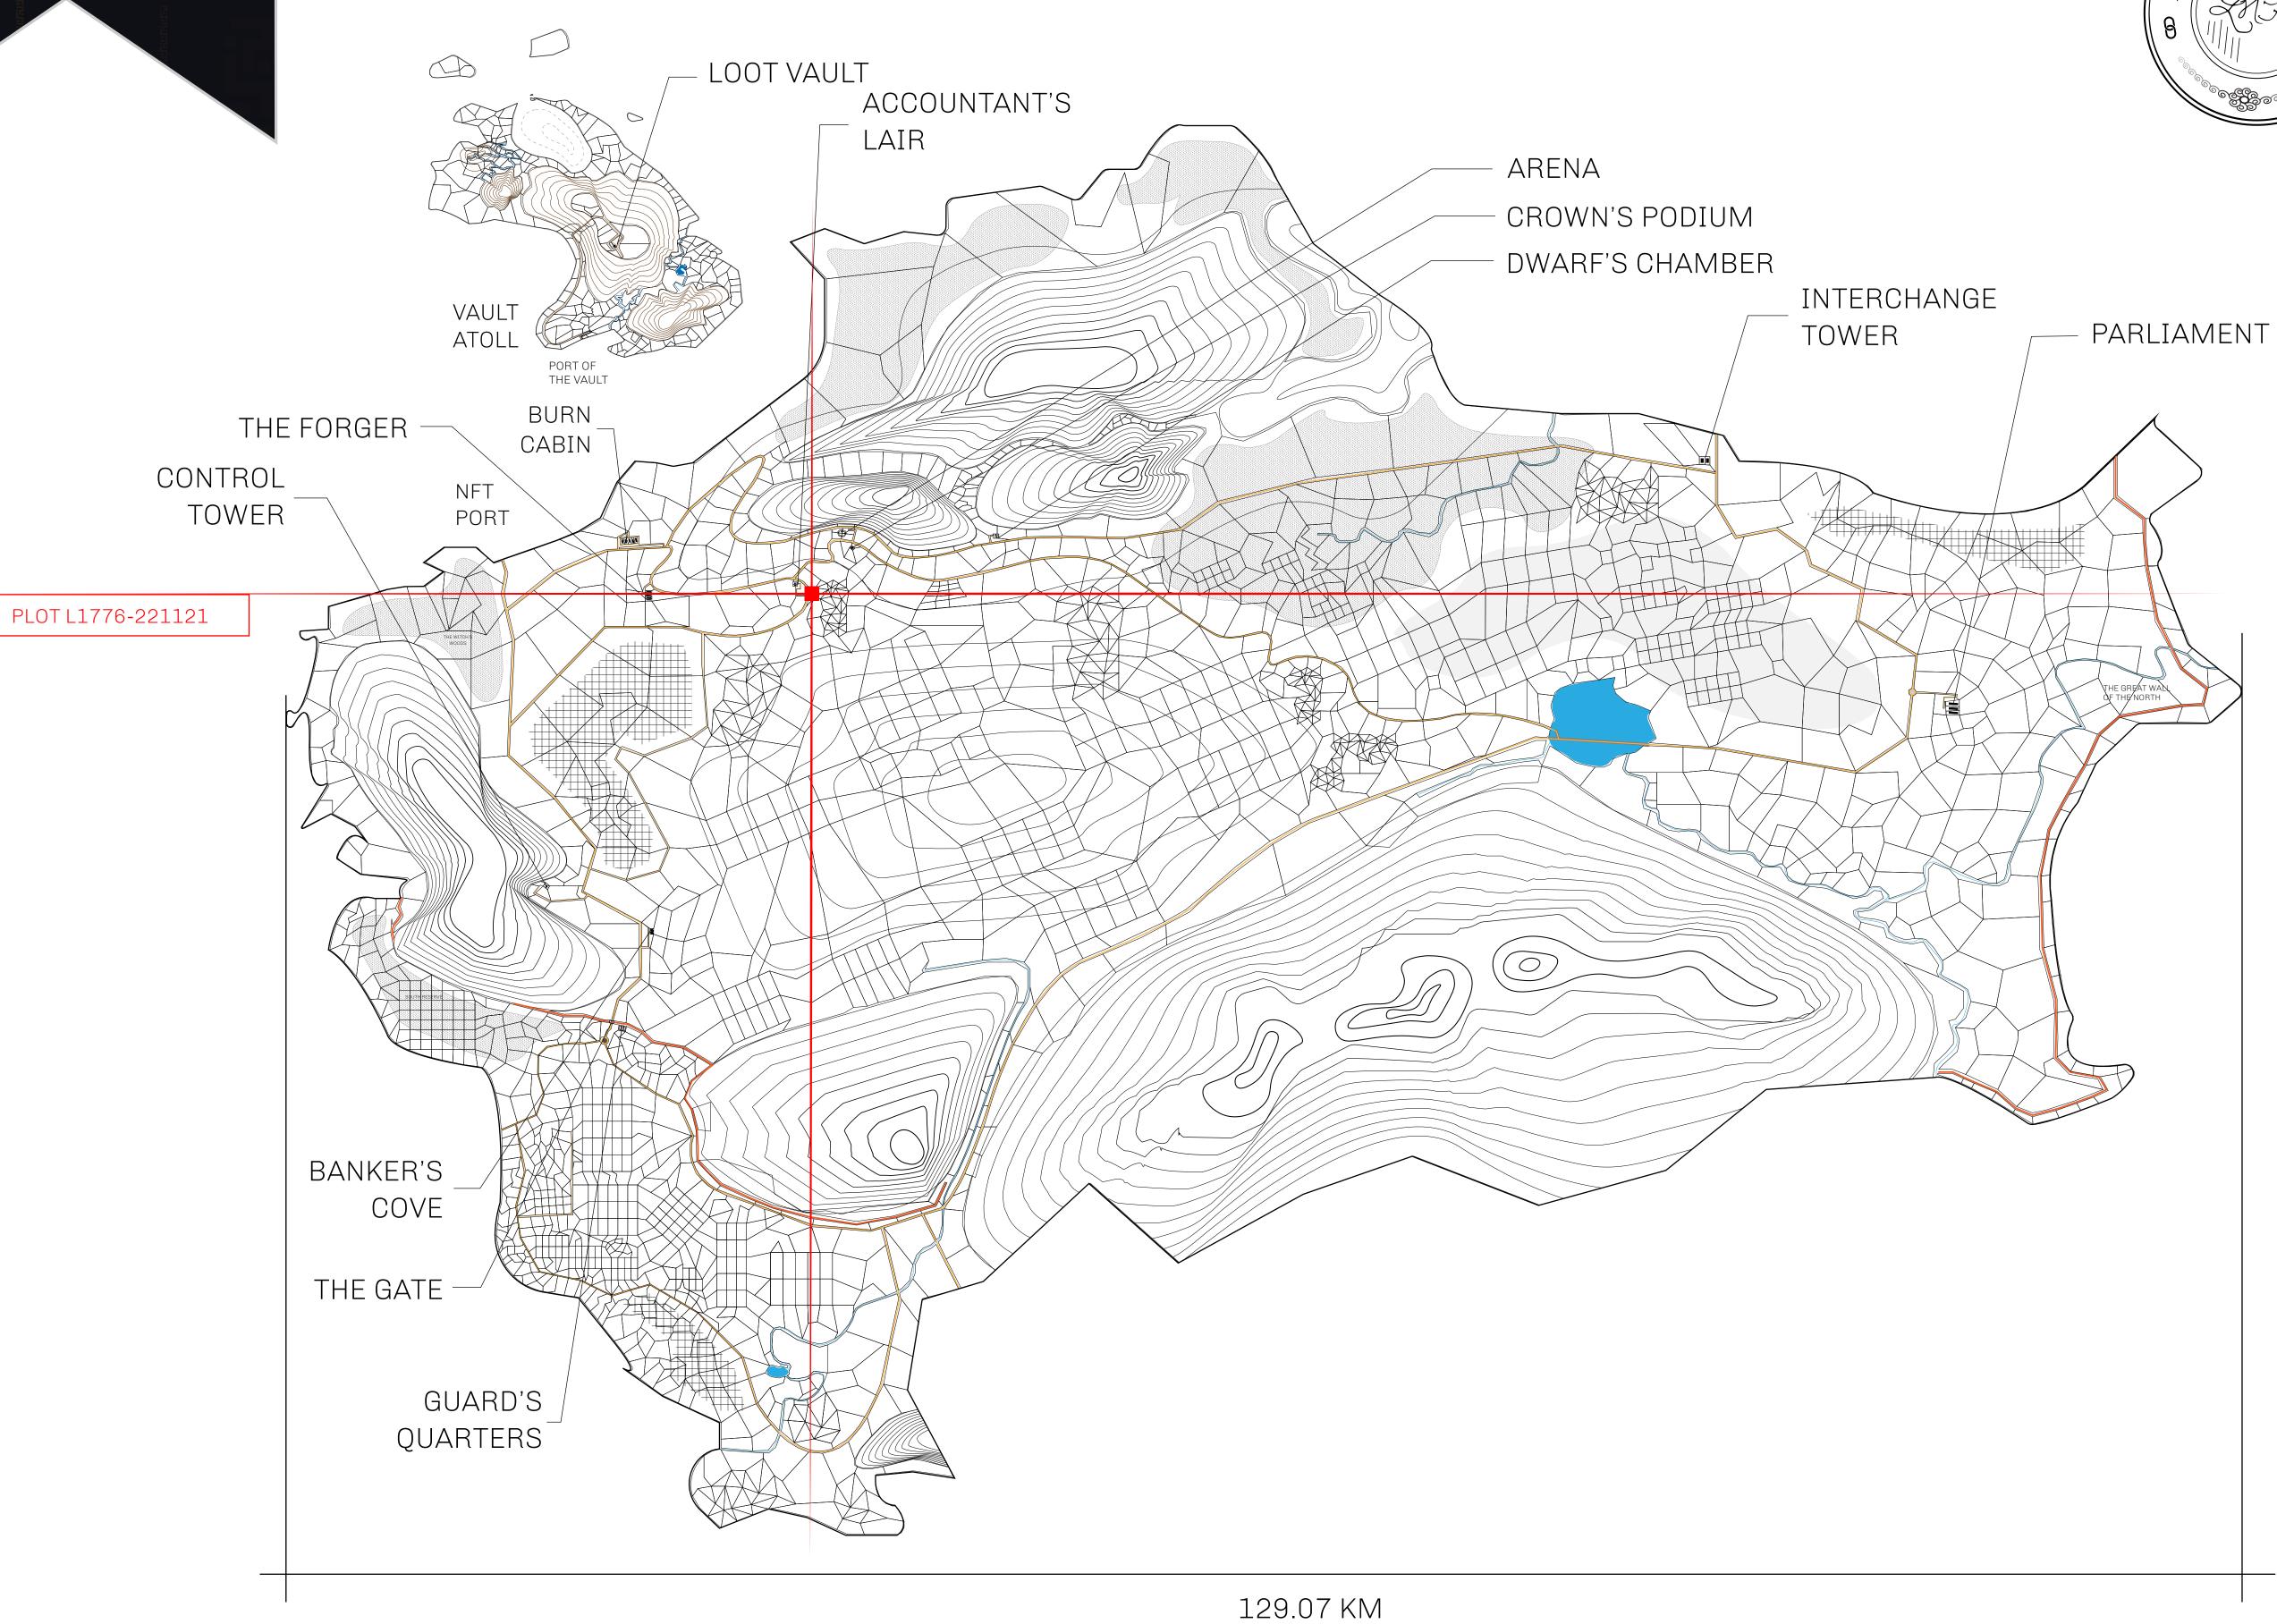

## **GEOGRAPHY**

COASTLINE 462.64 KM (287.47 MILES)

BORDERS OCEAN, ROYAUME DE SATOSHI, X BY SL & TERRITORIO LTT ST

HIGHEST POINT MOUNT ARES +8120 M

LOWEST POINT NFT PORT 0 M

PLOTS 2284 SCALE 1:50000

## H.M. LNFT Land Registry

L1776-221121

TITLE NUMBER

ADMINISTRATIVE AREA

THE GREAT EMPIRE

ISSUED 22 November 2021

SCALE **1/50000** 

OWNER ENTITLEMENT