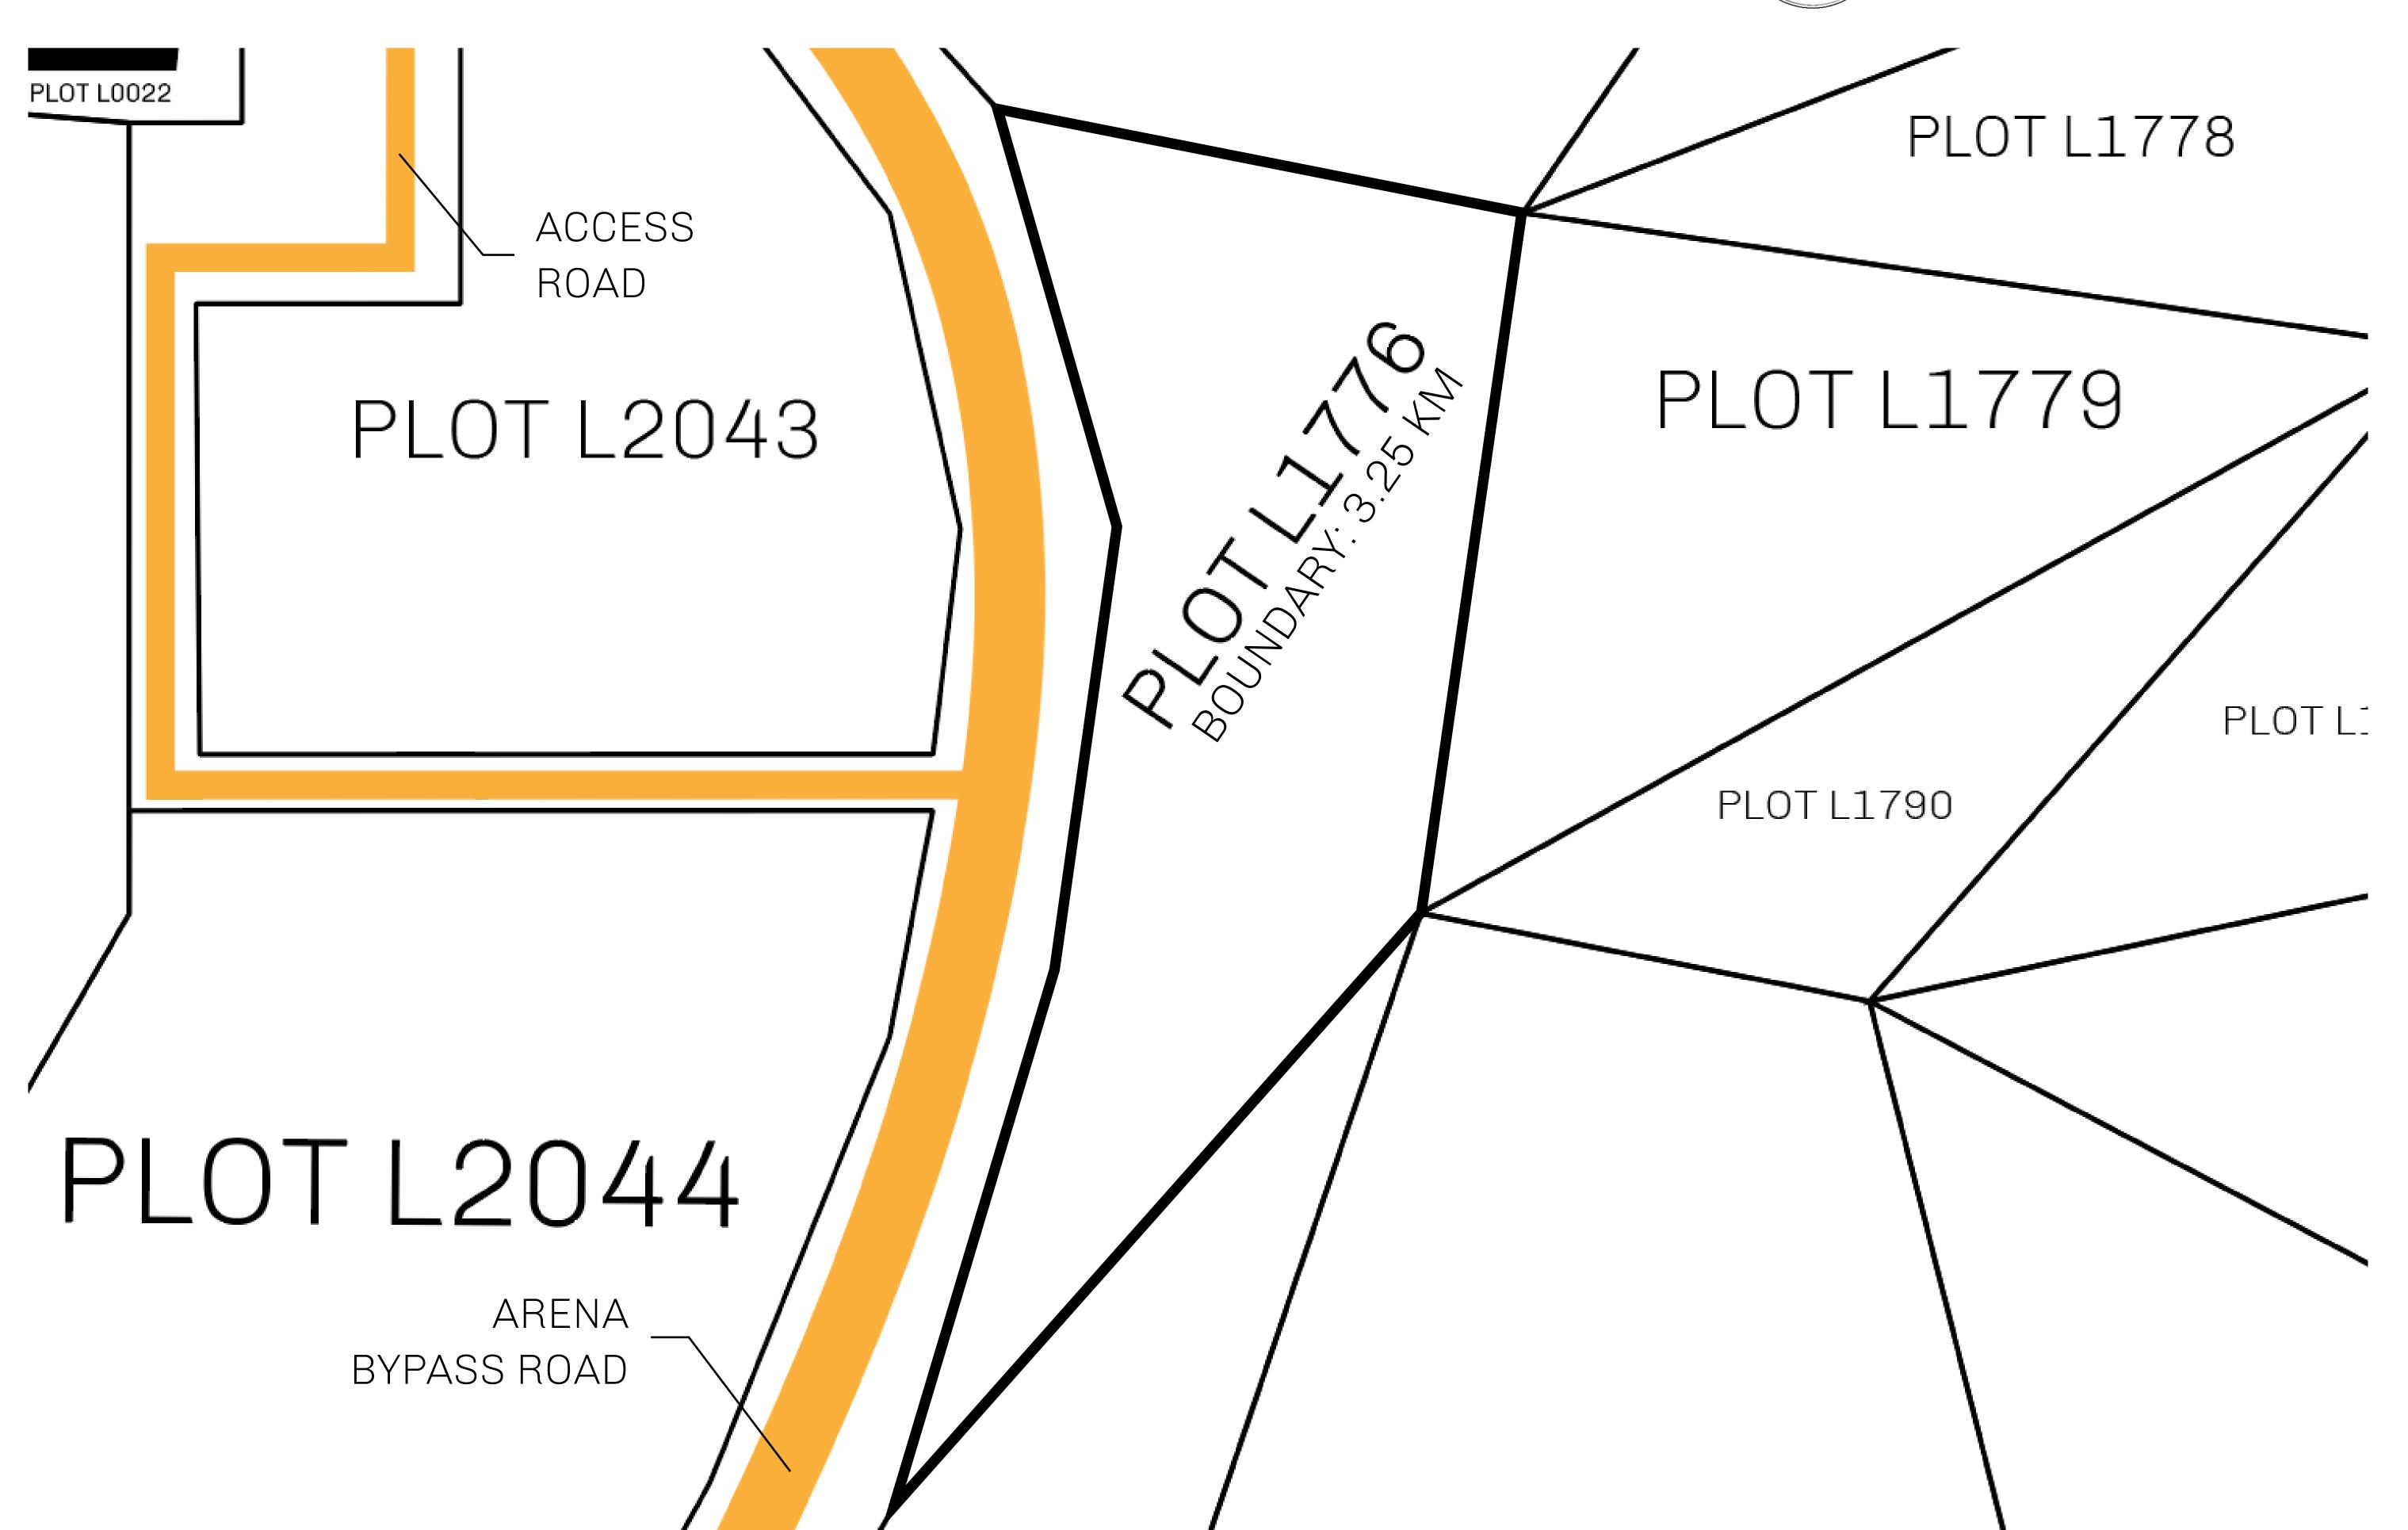

## H.M. LNFT Land Registry

L1776-221121

TITLE NUMBER

ADMINISTRATIVE AREA

THE GREAT EMPIRE

ISSUED 22 November 2021

SCALE **1/50000** 

OWNER ENTITLEMENT

Type W-GE: Share of 0.3% of all BUN sales based on number of NFT Stories minted

(rewarded in Credits); Mint 4 NFT Stories