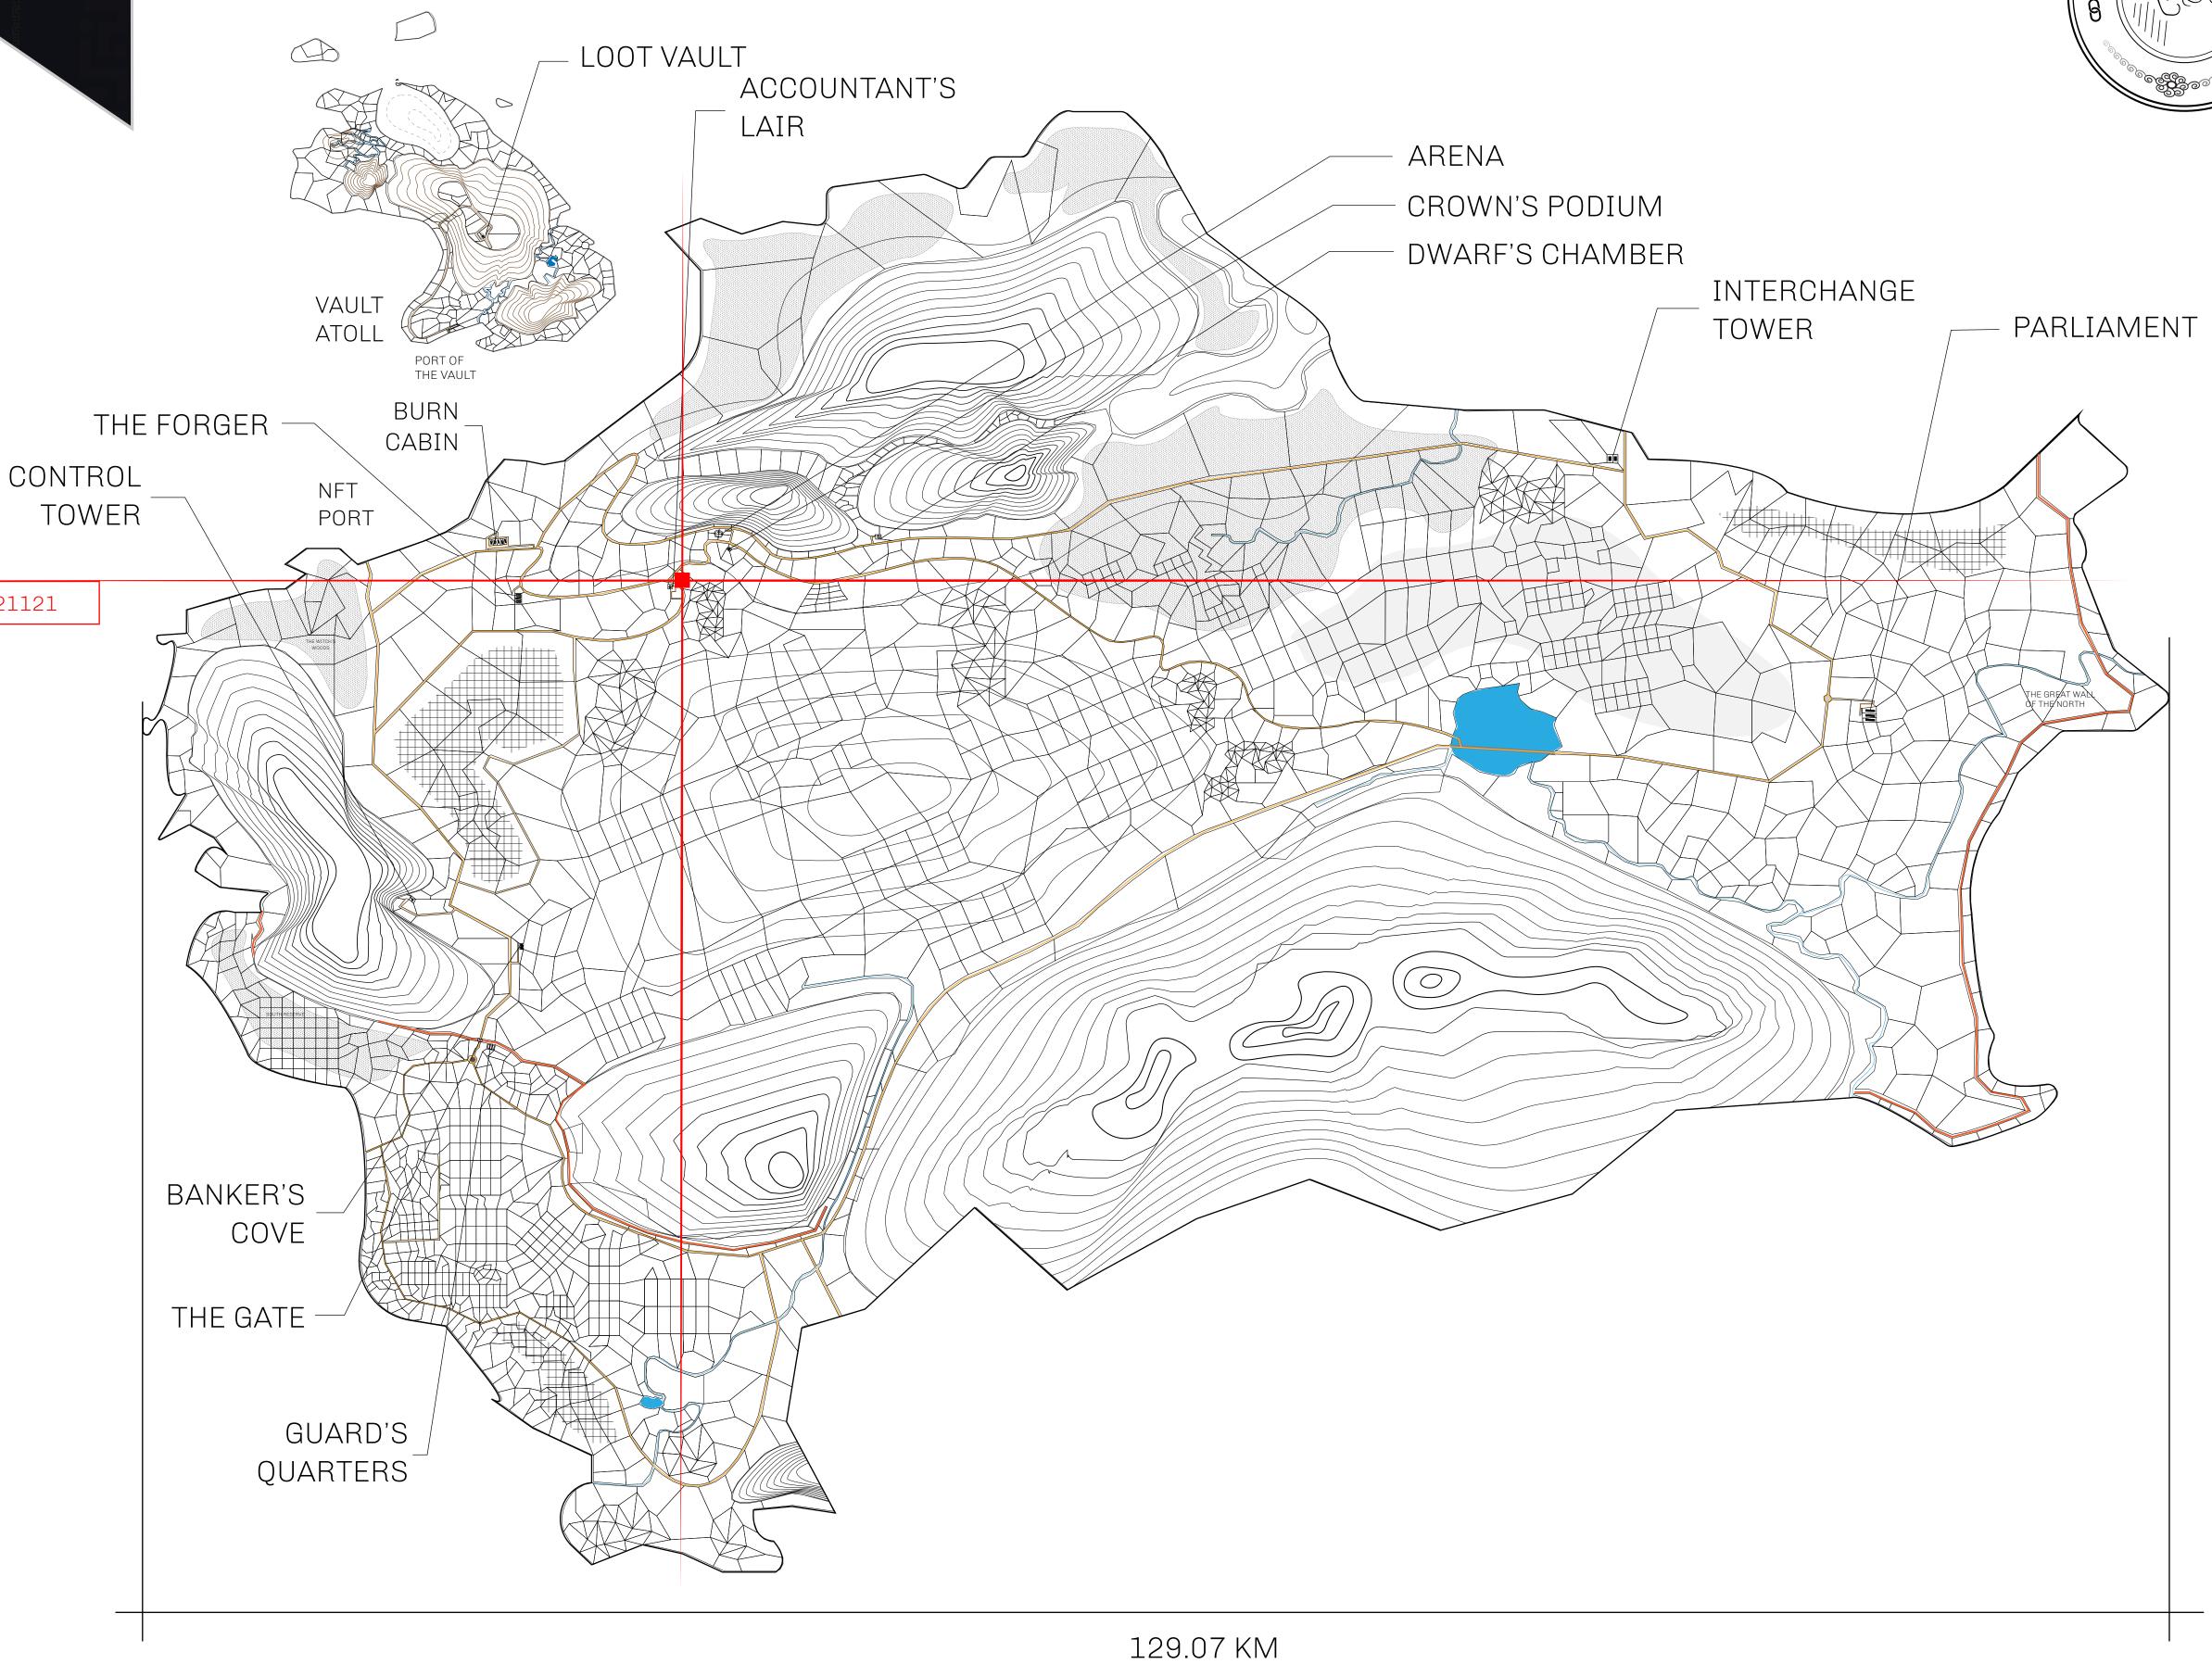

## HER MAJESTY'S GATED WORLD

As an economic and ruling powerhouse, the Great Empire controls the issuance and trade of BUN, LTT, and USDC reward credits. Decisions by its sitting parliamentarians affect Loot NFT World. Following the last war, border controls are tight and only invitees can enter. Each Sunday, all eyes focus on the Arena and the Crown's Podium, where battle-bidding auctions rage. The battle pit is not for the fainthearted and strategy plays a crucial role in winning.

## **GEOGRAPHY**

COASTLINE 462.64 KM (287.47 MILES)

BORDERS OCEAN, ROYAUME DE SATOSHI, X BY SL & TERRITORIO LTT ST

HIGHEST POINT MOUNT ARES +8120 M

LOWEST POINT NFT PORT 0 M

PLOTS 2284 SCALE 1:50000

## H.M. LNFT Land Registry

TITLE NUMBER

L1775-221121

ADMINISTRATIVE AREA

THE GREAT EMPIRE

ISSUED 22 November 2021

SCALE **1/50000** 

OWNER ENTITLEMENT