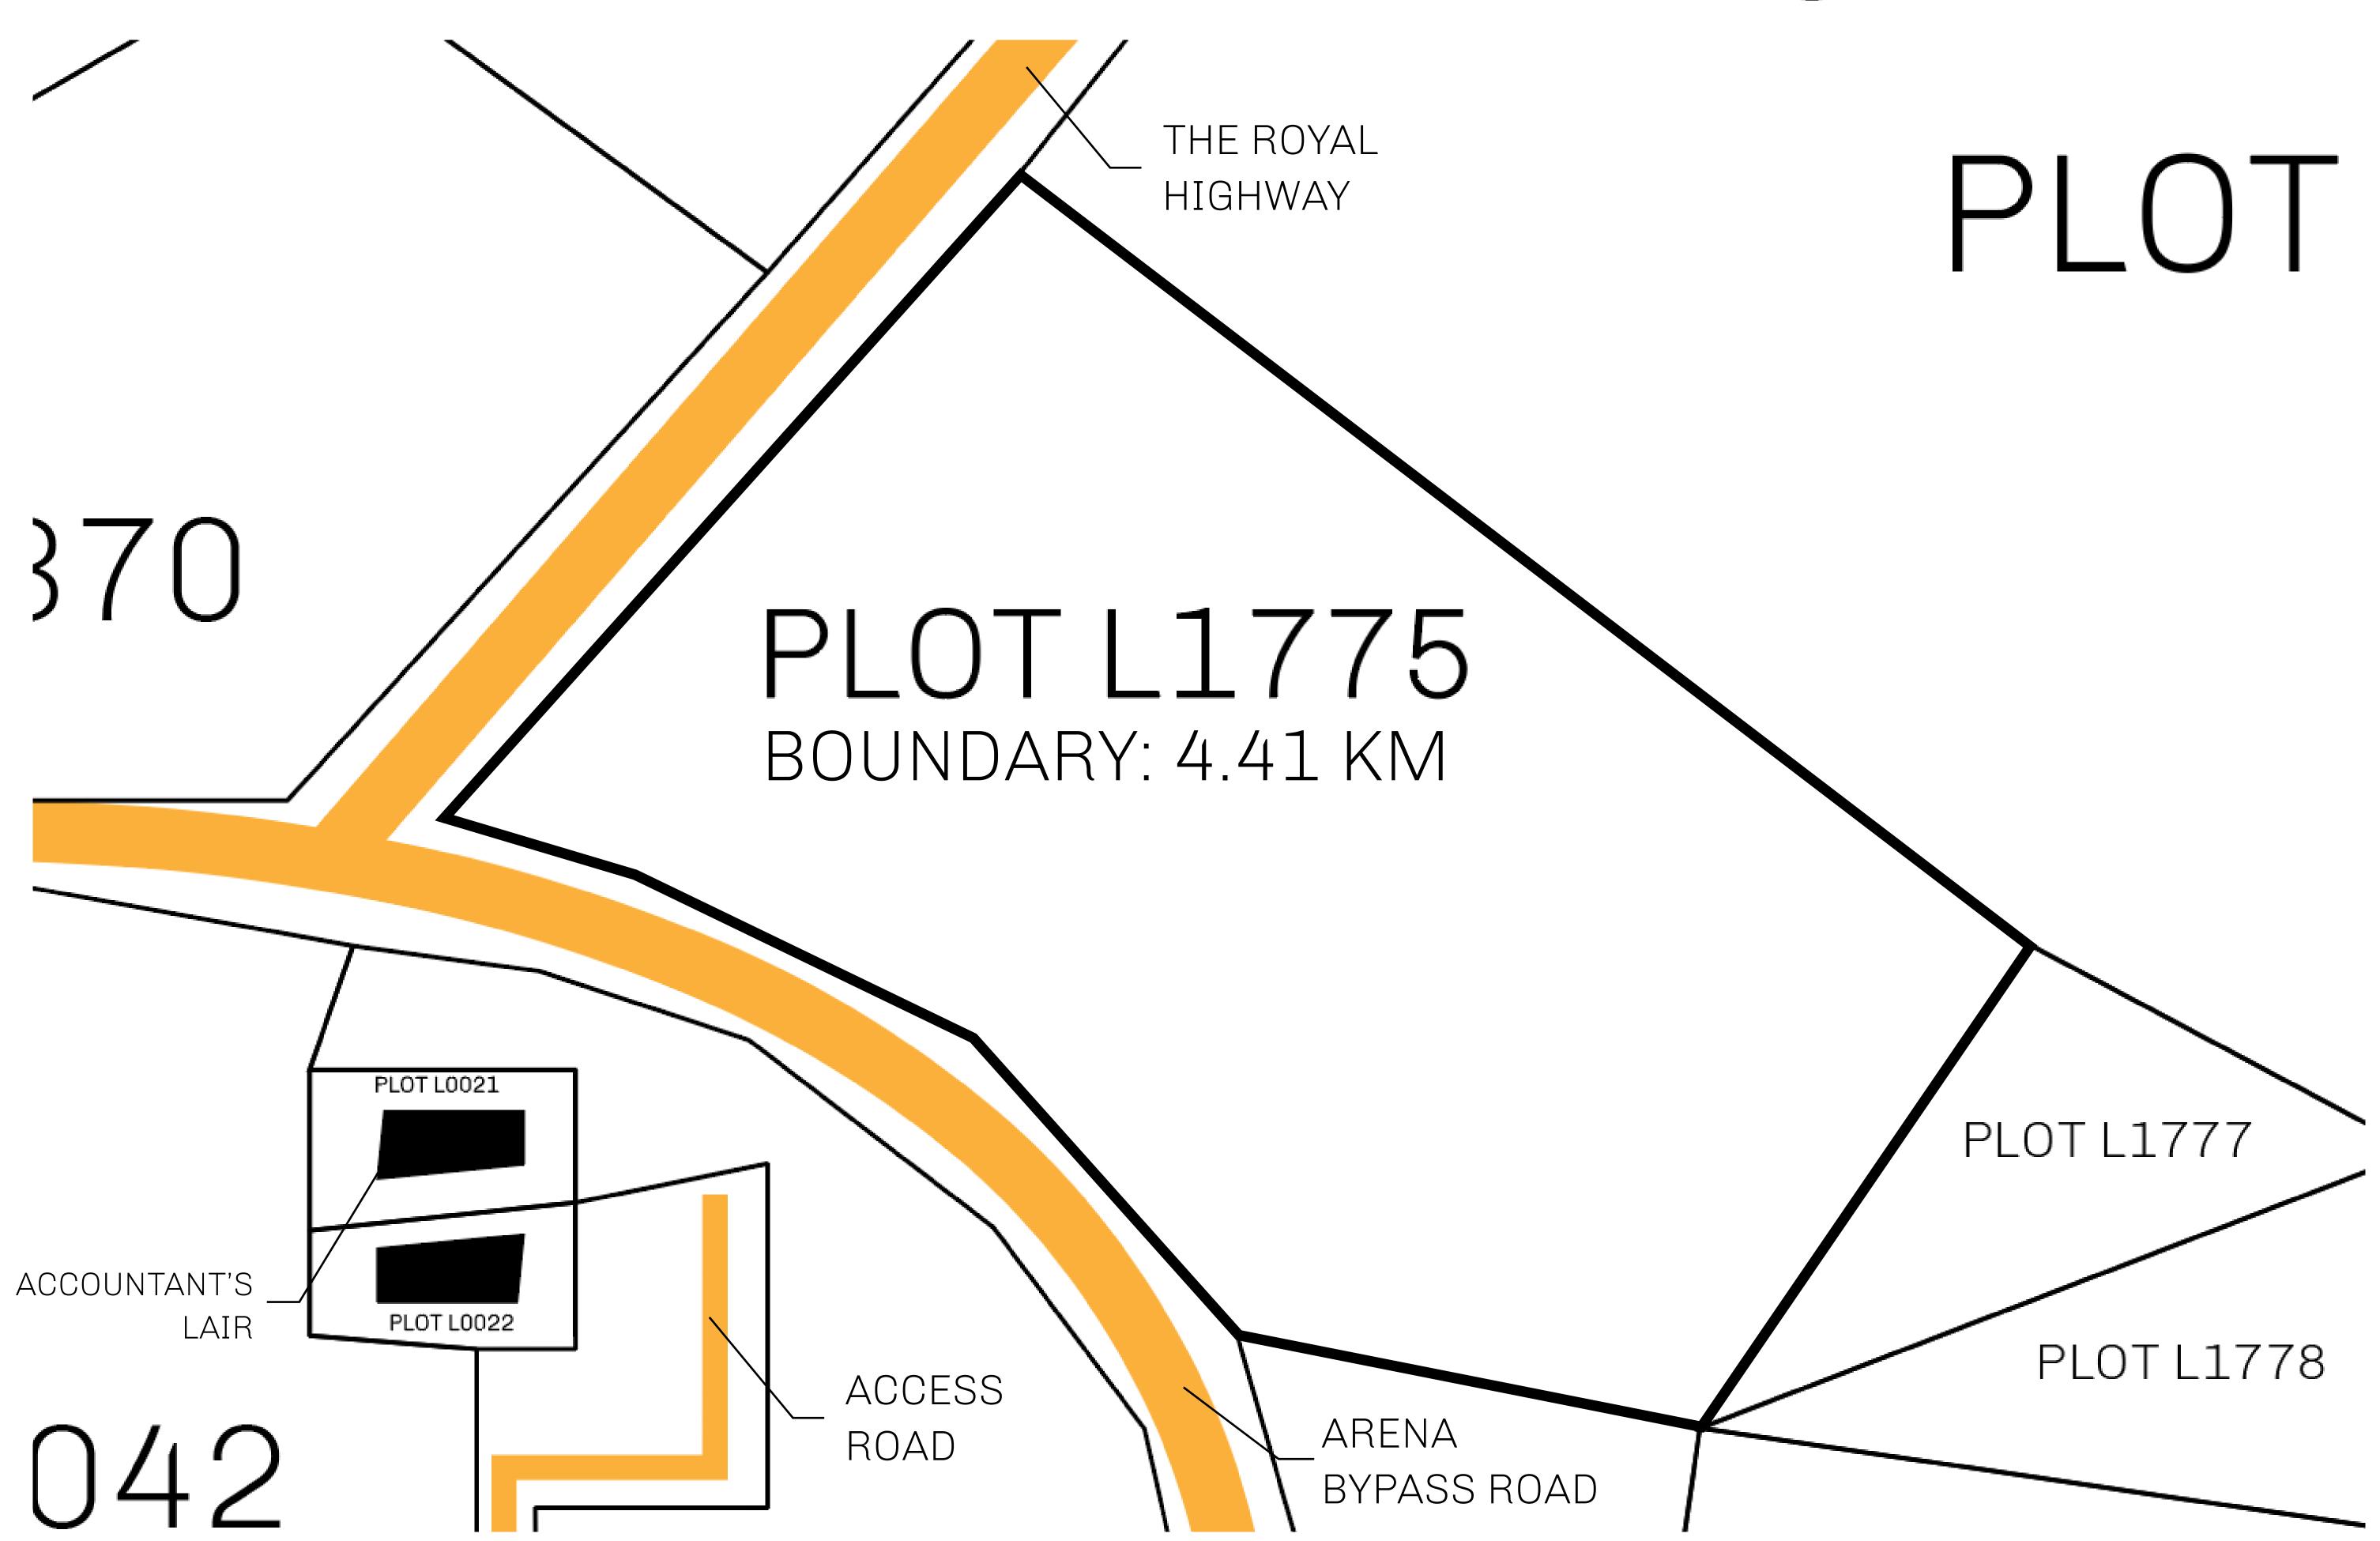

## **GEOGRAPHY**

COASTLINE 462.64 KM (287.47 MILES)

BORDERS OCEAN, ROYAUME DE SATOSHI, X BY SL & TERRITORIO LTT ST

HIGHEST POINT MOUNT ARES +8120 M

LOWEST POINT NFT PORT 0 M

PLOTS 2284 SCALE 1:50000

## H.M. LNFT Land Registry

TITLE NUMBER

L1775-221121

ADMINISTRATIVE AREA

THE GREAT EMPIRE

ISSUED 22 November 2021

SCALE **1/50000** 

OWNER ENTITLEMENT